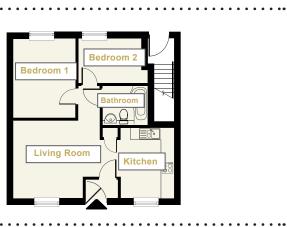

## The Development

Bedroom 2 Bathroom Bedroom 1

**First floor** 

Second floor

#### Plots 1 & 2 3 bedroom townhouse

. . . . . . . . .

| Living/Dining | 4900mm x 4389mm       |
|---------------|-----------------------|
| Kitchen       | 4018mm x 2114mm       |
| Bedroom 1     | 5012mm x 3091mm       |
| Bedroom 2     | 5012mm x 3624mm       |
| Bedroom 3     | 4900mm x 3867mm (max) |