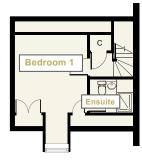

#### **Plot 12**

2 bedroom maisonette

. . . . . . . . . . .

| Kitchen/Dining/<br>Living | 7806mm x 4517mm |
|---------------------------|-----------------|
| Bedroom 1                 | 4795mm x 3821mm |
| Bedroom 2                 | 3818mm x 3035mm |