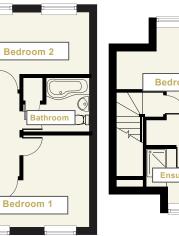

## The Development

Bedroom 2 Bathroom Bedroom 1

**First floor** 

Second floor

#### Plots 1 & 2 3 bedroom townhouse

. . . . . . . . .

| Living/Dining | 4900mm x 4389mm       |
|---------------|-----------------------|
| Kitchen       | 4018mm x 2114mm       |
| Bedroom 1     | 5012mm x 3091mm       |
| Bedroom 2     | 5012mm x 3624mm       |
| Bedroom 3     | 4900mm x 3867mm (max) |

#### Plots 5 to 8 3 bedroom townhouse

| Living/Dining | 4874mm x 4389mm       |
|---------------|-----------------------|
| Kitchen       | 4018mm x 2113mm       |
| Bedroom 1     | 4874mm x 3624mm       |
| Bedroom 2     | 4874mm x 3091mm       |
| Bedroom 3     | 3865mm x 4875mm (max) |