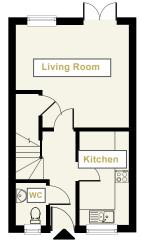

#### Plots 1 & 2 3 bedroom townhouse

. . . . . . . . .

| Living/Dining | 4900mm x 4389mm       |
|---------------|-----------------------|
| Kitchen       | 4018mm x 2114mm       |
| Bedroom 1     | 5012mm x 3091mm       |
| Bedroom 2     | 5012mm x 3624mm       |
| Bedroom 3     | 4900mm x 3867mm (max) |

#### Plots 3 & 4

2 bedroom semi-detached

| Living/Dining | 4685mm x 4389mm |
|---------------|-----------------|
| Kitchen       | 4018mm x 2114mm |
| Bedroom 1     | 4688mm x 3091mm |
| Bedroom 2     | 5012mm x 3624mm |

#### Plots 5 to 8 3 bedroom townhouse

| Living/Dining | 4874mm x 4389mm       |
|---------------|-----------------------|
| Kitchen       | 4018mm x 2113mm       |
| Bedroom 1     | 4874mm x 3624mm       |
| Bedroom 2     | 4874mm x 3091mm       |
| Bedroom 3     | 3865mm x 4875mm (max) |

#### Plots 9 & 10

2 bedroom semi-detached

| Living/Dining | 4874mm x 4389mm       |
|---------------|-----------------------|
| Kitchen       | 4018mm x 2113mm       |
| Bedroom 1     | 4641mm x 3091mm       |
| Bedroom 2     | 4641mm (max) x 3006mm |