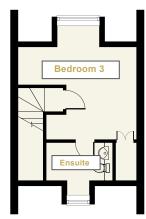

## The Development

Bedroom 2 Bathroom Bedroom 1

**First floor** 

Second floor

#### Plots 1 & 2 3 bedroom townhouse

. . . . . . . . .

| Living/Dining | 4900mm x 4389mm       |
|---------------|-----------------------|
| Kitchen       | 4018mm x 2114mm       |
| Bedroom 1     | 5012mm x 3091mm       |
| Bedroom 2     | 5012mm x 3624mm       |
| Bedroom 3     | 4900mm x 3867mm (max) |

#### Plots 5 to 8 3 bedroom townhouse

| Living/Dining | 4874mm x 4389mm       |
|---------------|-----------------------|
| Kitchen       | 4018mm x 2113mm       |
| Bedroom 1     | 4874mm x 3624mm       |
| Bedroom 2     | 4874mm x 3091mm       |
| Bedroom 3     | 3865mm x 4875mm (max) |