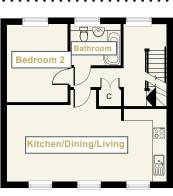

#### **Plot 12**

2 bedroom maisonette

. . . . . . . . . . .

| Kitchen/Dining/<br>Living | 7806mm x 4517mm |
|---------------------------|-----------------|
| Bedroom 1                 | 4795mm x 3821mm |
| Bedroom 2                 | 3818mm x 3035mm |