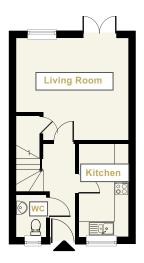

## The Development

Bedroom 2 Bathroom Bedroom 1

**First floor** 

Second floor

#### Plots 1 & 2 3 bedroom townhouse

. . . . . . . . .

| Living/Dining | 4900mm x 4389mm       |
|---------------|-----------------------|
| Kitchen       | 4018mm x 2114mm       |
| Bedroom 1     | 5012mm x 3091mm       |
| Bedroom 2     | 5012mm x 3624mm       |
| Bedroom 3     | 4900mm x 3867mm (max) |

#### Plots 3 & 4

2 bedroom semi-detached

| Living/Dining | 4685mm x 4389mm |
|---------------|-----------------|
| Kitchen       | 4018mm x 2114mm |
| Bedroom 1     | 4688mm x 3091mm |
| Bedroom 2     | 5012mm x 3624mm |

#### Plots 5 to 8 3 bedroom townhouse

| Living/Dining | 4874mm x 4389mm       |
|---------------|-----------------------|
| Kitchen       | 4018mm x 2113mm       |
| Bedroom 1     | 4874mm x 3624mm       |
| Bedroom 2     | 4874mm x 3091mm       |
| Bedroom 3     | 3865mm x 4875mm (max) |

#### Plots 9 & 10

2 bedroom semi-detached

| Living/Dining | 4874mm x 4389mm       |
|---------------|-----------------------|
| Kitchen       | 4018mm x 2113mm       |
| Bedroom 1     | 4641mm x 3091mm       |
| Bedroom 2     | 4641mm (max) x 3006mm |