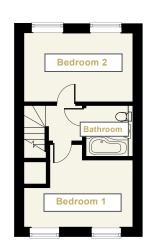

## The Development

Bedroom 2 Bathroom Bedroom 1

**First floor** 

Second floor

#### Plots 1 & 2 3 bedroom townhouse

. . . . . . . . .

| Living/Dining | 4900mm x 4389mm       |
|---------------|-----------------------|
| Kitchen       | 4018mm x 2114mm       |
| Bedroom 1     | 5012mm x 3091mm       |
| Bedroom 2     | 5012mm x 3624mm       |
| Bedroom 3     | 4900mm x 3867mm (max) |

#### Plots 5 to 8 3 bedroom townhouse

| Living/Dining | 4874mm x 4389mm       |
|---------------|-----------------------|
| Kitchen       | 4018mm x 2113mm       |
| Bedroom 1     | 4874mm x 3624mm       |
| Bedroom 2     | 4874mm x 3091mm       |
| Bedroom 3     | 3865mm x 4875mm (max) |