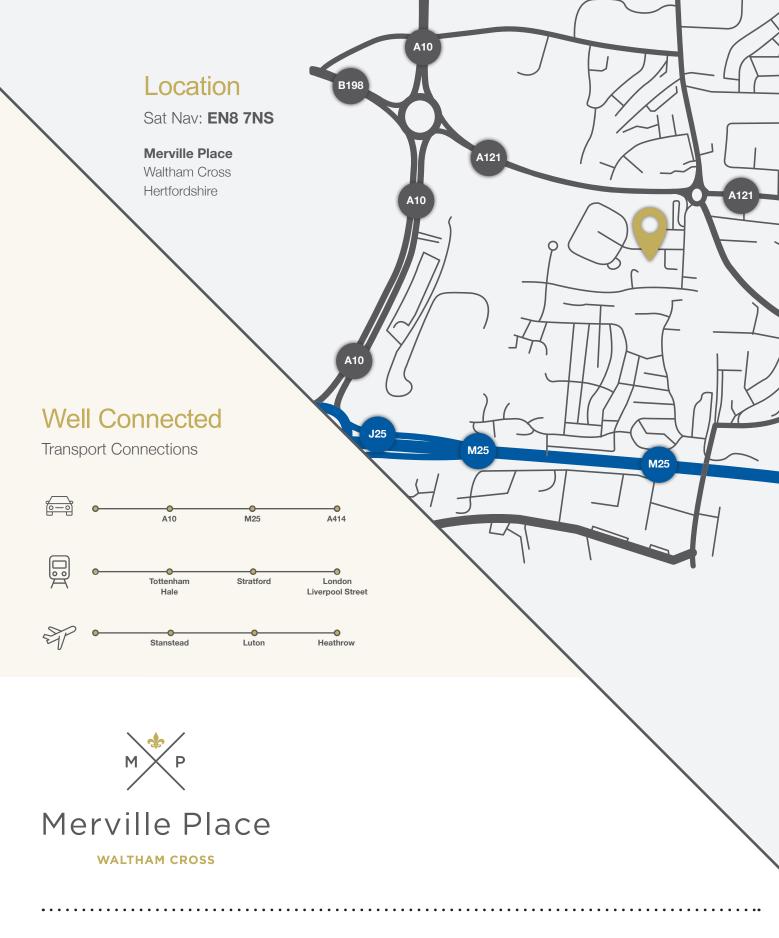

Merville Place set on Park Lane is only a 1-minute walk away from Waltham Cross town centre and the popular Pavillion shopping centre that hosts a range of shops and cafes. The development has great transport links, with Waltham Cross bus station a 5-minute walk away and Waltham Cross train station an 11-minute walk away (which can get you to London Liverpool Street in under 30 minutes).

The development is also only a 4-minute drive away from St. Marys Church of England High School and Sixth Form. The school is well recognised in the local community for its highquality provision and outstanding inclusion agenda. St Mary's has been judged as a 'Good' school by Ofsted.