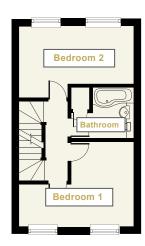

#### Plots 3 & 4

2 bedroom semi-detached

| Living/Dining | 4685mm x 4389mm |
|---------------|-----------------|
| Kitchen       | 4018mm x 2114mm |
| Bedroom 1     | 4688mm x 3091mm |
| Bedroom 2     | 5012mm x 3624mm |

#### Plots 9 & 10

2 bedroom semi-detached

| Living/Dining | 4874mm x 4389mm       |
|---------------|-----------------------|
| Kitchen       | 4018mm x 2113mm       |
| Bedroom 1     | 4641mm x 3091mm       |
| Bedroom 2     | 4641mm (max) x 3006mm |