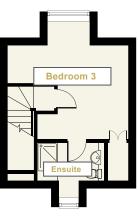

#### Plots 1 & 2 3 bedroom townhouse

. . . . . . . . .

| Living/Dining | 4900mm x 4389mm       |
|---------------|-----------------------|
| Kitchen       | 4018mm x 2114mm       |
| Bedroom 1     | 5012mm x 3091mm       |
| Bedroom 2     | 5012mm x 3624mm       |
| Bedroom 3     | 4900mm x 3867mm (max) |

#### Plots 5 to 8 3 bedroom townhouse

| Living/Dining | 4874mm x 4389mm       |
|---------------|-----------------------|
| Kitchen       | 4018mm x 2113mm       |
| Bedroom 1     | 4874mm x 3624mm       |
| Bedroom 2     | 4874mm x 3091mm       |
| Bedroom 3     | 3865mm x 4875mm (max) |