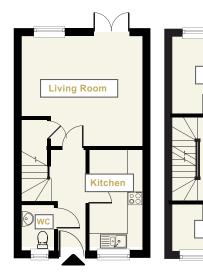

## The Development

Bedroom 2 Bathroom Bedroom 1

**First floor** 

Second floor

#### Plots 1 & 2 3 bedroom townhouse

. . . . . . . . .

| Living/Dining | 4900mm x 4389mm       |
|---------------|-----------------------|
| Kitchen       | 4018mm x 2114mm       |
| Bedroom 1     | 5012mm x 3091mm       |
| Bedroom 2     | 5012mm x 3624mm       |
| Bedroom 3     | 4900mm x 3867mm (max) |

#### Plots 3 & 4

2 bedroom semi-detached

| Living/Dining | 4685mm x 4389mm |
|---------------|-----------------|
| Kitchen       | 4018mm x 2114mm |
| Bedroom 1     | 4688mm x 3091mm |
| Bedroom 2     | 5012mm x 3624mm |

#### Plots 5 to 8 3 bedroom townhouse

| Living/Dining | 4874mm x 4389mm       |
|---------------|-----------------------|
| Kitchen       | 4018mm x 2113mm       |
| Bedroom 1     | 4874mm x 3624mm       |
| Bedroom 2     | 4874mm x 3091mm       |
| Bedroom 3     | 3865mm x 4875mm (max) |

#### Plots 9 & 10

2 bedroom semi-detached

| Living/Dining | 4874mm x 4389mm       |
|---------------|-----------------------|
| Kitchen       | 4018mm x 2113mm       |
| Bedroom 1     | 4641mm x 3091mm       |
| Bedroom 2     | 4641mm (max) x 3006mm |