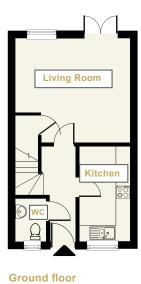

**Ground floor** 

First floor

#### Plots 5 to 8 3 bedroom townhouse

| Living/Dining | 4874mm x 4389mm       |
|---------------|-----------------------|
| Kitchen       | 4018mm x 2113mm       |
| Bedroom 1     | 4874mm x 3624mm       |
| Bedroom 2     | 4874mm x 3091mm       |
| Bedroom 3     | 3865mm x 4875mm (max) |