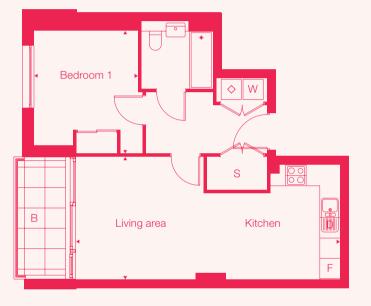

## Metric

7.8m x 3.6m 3.6m x 3.0m 51.3 m<sup>2</sup>

### Imperial

25'6" x 11'8" 11'8" x 9'8" 551ft<sup>2</sup>

S Storage

F Fridge / freezer B Balcony

W Washer / dryer 🚫 HIU / MVHR

D Dishwasher

| Floor | Plots | Room             | Metric              | Imperial           |                    |              | Floor | Plots  | Room             | Metric  |
|-------|-------|------------------|---------------------|--------------------|--------------------|--------------|-------|--------|------------------|---------|
| 4     | 9     | Kitchen & Living | 6.4m x 3.9m         | 21'0" x 12'8"      | S Storage          | D Dishwasher | 4     | 10, 11 | Kitchen & Living | 7.7m x  |
| 5     | 15    | Bedroom 1        | 4.7m x 2.8m         | 15'4" x 9'2"       | F Fridge / freezer | B Balcony    | 5     | 16, 17 | Bedroom 1        | 5.3m x  |
| 6     | 21    | Bedroom 2        | 4.3m x 2.9m         | 14'1" x 9'5"       | W Washer / dryer   | 🚫 HIU / MVHR | 6     | 22,23  | Bedroom 2        | 5.6m x  |
| 7     | 27    | Bedroom 3        | 3.4m x 2.4m         | 11'2" x 7'9"       |                    |              | 7     | 28, 29 | Bedroom 3        | 4.0m x  |
| 8     | 33    | GIA              | 92.7 m <sup>2</sup> | 998ft <sup>2</sup> |                    |              | 8     | 34,35  | GIA              | 102.5 n |