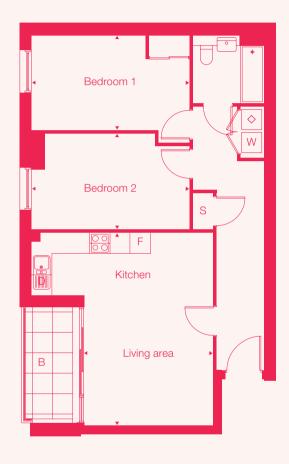

Fourth floor

| Floor | Plots | Room             | Metric              | Imperial           |                    |              | Floor | Plots | Room             |
|-------|-------|------------------|---------------------|--------------------|--------------------|--------------|-------|-------|------------------|
| 4     | 7     | Kitchen & Living | 5.7m x 3.8m         | 18'7" x 12'5"      | S Storage          | D Dishwasher | 4     | 8     | Kitchen & Living |
| 5     | 13    | Bedroom 1        | 4.6m x 2.8m         | 15'1" x 9'2"       | F Fridge / freezer | B Balcony    | 5     | 14    | Bedroom 1        |
| 6     | 19    | Bedroom 2        | 4.6m x 2.8m         | 15'1" x 9'2"       | W Washer / dryer   | 🚫 HIU / MVHR | 6     | 20    | GIA              |
| 7     | 25    | GIA              | 69.9 m <sup>2</sup> | 752ft <sup>2</sup> |                    |              | 7     | 26    | GIA              |
| 8     | 31    | GIA              | 09.9 11-            | 10211-             |                    |              | 8     | 32    |                  |

| 6 |  |
|---|--|
| 7 |  |
| 8 |  |

All floor plans in this brochure are for general guidance only. All room dimensions are subject to a plus/minus 5% tolerance. Measures are form plans and "as built" dimensions may vary. Any dimensions shown are not intended to be used for carpet sizes, appliances, spaces or items of furniture. These particulars do not constitute any part of an offer or contract.