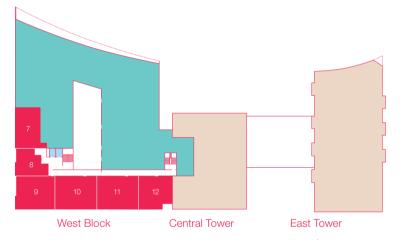

## Development overview

So Resi Sutton is a new collection of apartments, arranged over five floors within the 'West Block' and is ideal for young professional couples and families alike.

Not only will this exciting new mixed-use building benefit from shops and restaurants, but a leisure centre has also been planned for the lower levels of the development.

Fourth floor

| Floor | Plots | Room             | Metric              | Imperial           |                    |              | Floor | Plots | Room             |
|-------|-------|------------------|---------------------|--------------------|--------------------|--------------|-------|-------|------------------|
| 4     | 7     | Kitchen & Living | 5.7m x 3.8m         | 18'7" x 12'5"      | S Storage          | D Dishwasher | 4     | 8     | Kitchen & Living |
| 5     | 13    | Bedroom 1        | 4.6m x 2.8m         | 15'1" x 9'2"       | F Fridge / freezer | B Balcony    | 5     | 14    | Bedroom 1        |
| 6     | 19    | Bedroom 2        | 4.6m x 2.8m         | 15'1" x 9'2"       | W Washer / dryer   | 🚫 HIU / MVHR | 6     | 20    | GIA              |
| 7     | 25    | GIA              | 69.9 m <sup>2</sup> | 752ft <sup>2</sup> |                    |              | 7     | 26    | GIA              |
| 8     | 31    | GIA              | 09.9 11-            | 10211-             |                    |              | 8     | 32    |                  |