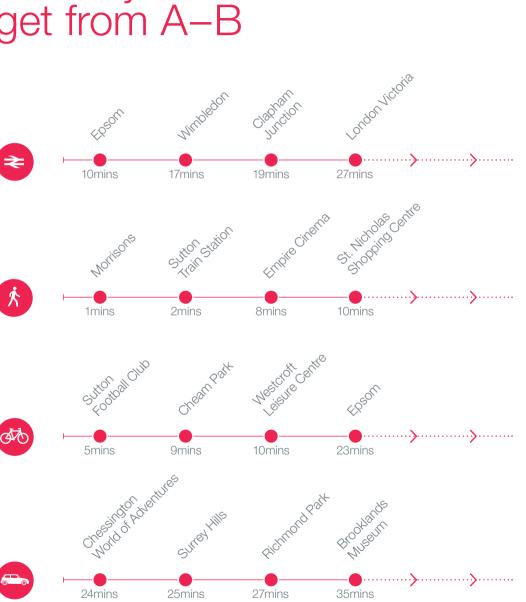

# So easy to get from A–B

\*Times taken from Google maps

# The next generation of living

Recently voted as one of the top 5 'Best Places to Live in London' for families to live, Sutton has so many ways to enjoy life...

Grab a coffee and a delicious cake at the exciting eco-friendly straw built cafe at Manor Park, or wander through 25 acres of organic lavender fields at the Mayfield Lavender Farm. For a spot of retail therapy take full advantage of Sutton's shopping and dining facilities at the St Nicholas Centre. Enjoy exploring the area thanks to Sutton's easy transport links to central London (the fastest train to Victoria taking just 27 minutes) and other surrounding areas - it's easy to see the attraction for all generations.