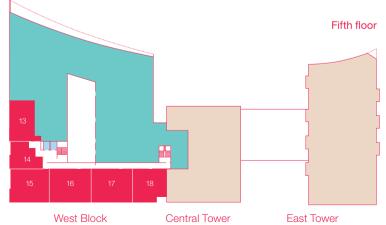

## Development overview

So Resi Sutton is a new collection of apartments, arranged over five floors within the 'West Block' and is ideal for young professional couples and families alike.

Not only will this exciting new mixed-use building benefit from shops and restaurants, but a leisure centre has also been planned for the lower levels of the development.

Fourth floor

| Floor | Plots | Room             | Metric              | Imperial           |                    |              | Floor | Plots | Room             |
|-------|-------|------------------|---------------------|--------------------|--------------------|--------------|-------|-------|------------------|
| 4     | 7     | Kitchen & Living | 5.7m x 3.8m         | 18'7" x 12'5"      | S Storage          | D Dishwasher | 4     | 8     | Kitchen & Living |
| 5     | 13    | Bedroom 1        | 4.6m x 2.8m         | 15'1" x 9'2"       | F Fridge / freezer | B Balcony    | 5     | 14    | Bedroom 1        |
| 6     | 19    | Bedroom 2        | 4.6m x 2.8m         | 15'1" x 9'2"       | W Washer / dryer   | 🚫 HIU / MVHR | 6     | 20    | GIA              |
| 7     | 25    | GIA              | 69.9 m <sup>2</sup> | 752ft <sup>2</sup> |                    |              | 7     | 26    | GIA              |
| 8     | 31    | GIA              | 09.9 11-            | 10211-             |                    |              | 8     | 32    |                  |