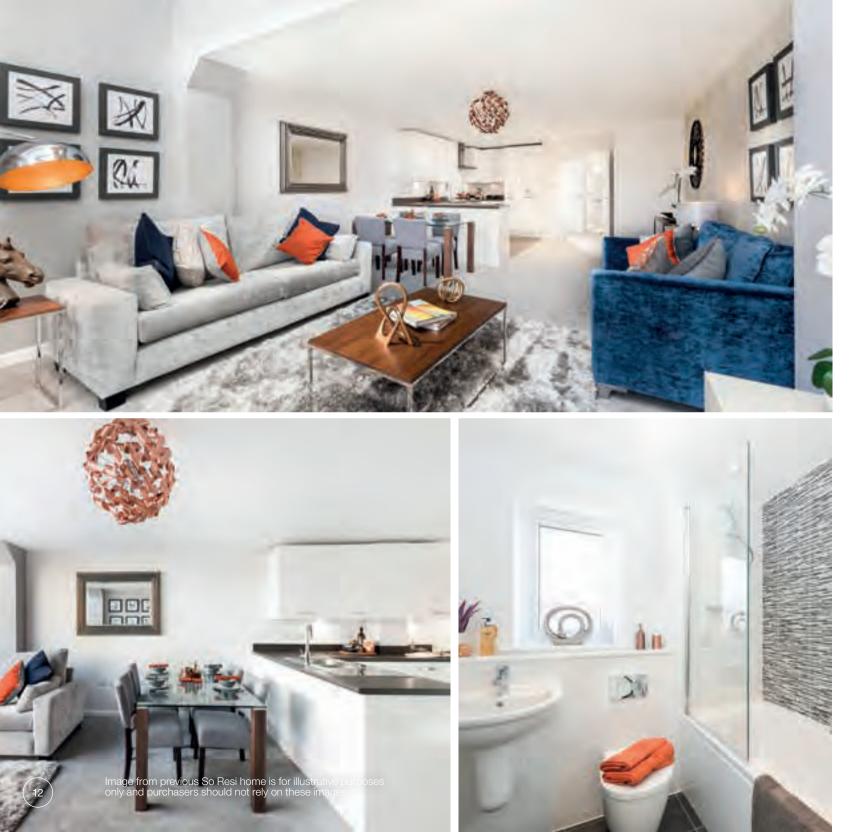

# Enjoy modern living from day one

A collection of 1, 2 & 3 bedroom apartments perfectly designed for urban living. Enjoy living in your own home from day one - complete with modern fittings and fixtures as standard. All properties are covered by a 10 year BLP warranty, assuring you feel relaxed and settled in your new home from the very start.

### General

Underfloor heating with individual room thermostats

Carpet to living areas, hallway and bedrooms

Fitted wardrobes to master bedrooms

Telephone and data points to living room

Wired to receive sky+ (subject to subscription)

White downlights to living room and hallway

Free standing washer/dryer located in the storage cupboard

### Kitchen

Fully fitted modern Manhattan kitchens

Integrated Bosch appliances to include a fridge freezer and dishwasher

Specifications stated in this brochure are for guidance only. These particulars do not constitute any part of an offer or contract and are subject to change.

- Built in Bosch electric oven and ceramic hob
- Built in extractor unit
- Brushed stainless steel splashback
- Chrome single lever mixer tap
- Ceramic floor tiles
- White downlights and under cabinet lighting

### **Bathroom**

- Contemporary bathroom suite with white sanitaryware
- Ceramic floor tiling and full height wall tiling
- Full width mirror fixed to wall above basin
- Heated chrome towel rail
- Chrome fixtures and fittings
- Hansgrohe chrome shower head over bath with thermostatic mixer
- Shaver socket