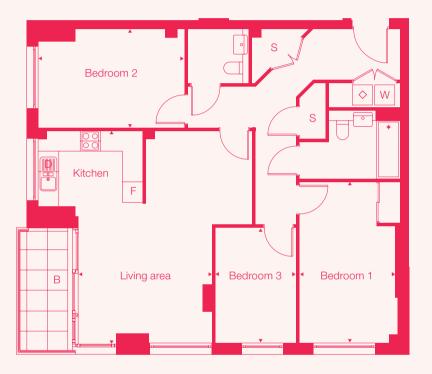

## 3 Bedroom Apartment

••••••

So Resi Sutton Plans

| Metric      |  |
|-------------|--|
| 7.7m x 5.1m |  |
| 5.3m x 2.8m |  |

5.6m x 2.7m 4.0m x 2.1m

102.5 m<sup>2</sup>

## Imperial

25'3" x 16'7" 17'3" x 9'2" 17'4" x 8'9" 13'1" x 6'9" 1103ft<sup>2</sup>

S Storage

F Fridge / freezer B Balcony

D Dishwasher

W Washer / dryer 🚫 HIU / MVHR

| Floor | Plots | Room             | Metric              | Imperial           |                    |              |
|-------|-------|------------------|---------------------|--------------------|--------------------|--------------|
| 4     | 12    | Kitchen & Living | 7.8m x 3.7m         | 25'6" x 12'1"      | S Storage          | D Dishwasher |
| 5     | 18    | Bedroom 1        | 4.8m x 2.9m         | 15'7" x 9'5"       | F Fridge / freezer | B Balcony    |
| 6     | 24    | Bedroom 2        | 5.2m x 2.8m         | 17'1" x 9'2"       | W Washer / dryer   | 🚫 HIU / MVHR |
| 7     | 30    | GIA              | 78.5 m <sup>2</sup> | 844ft <sup>2</sup> |                    |              |
| 8     | 36    | CIA              | 70.0111             | 04411              |                    |              |