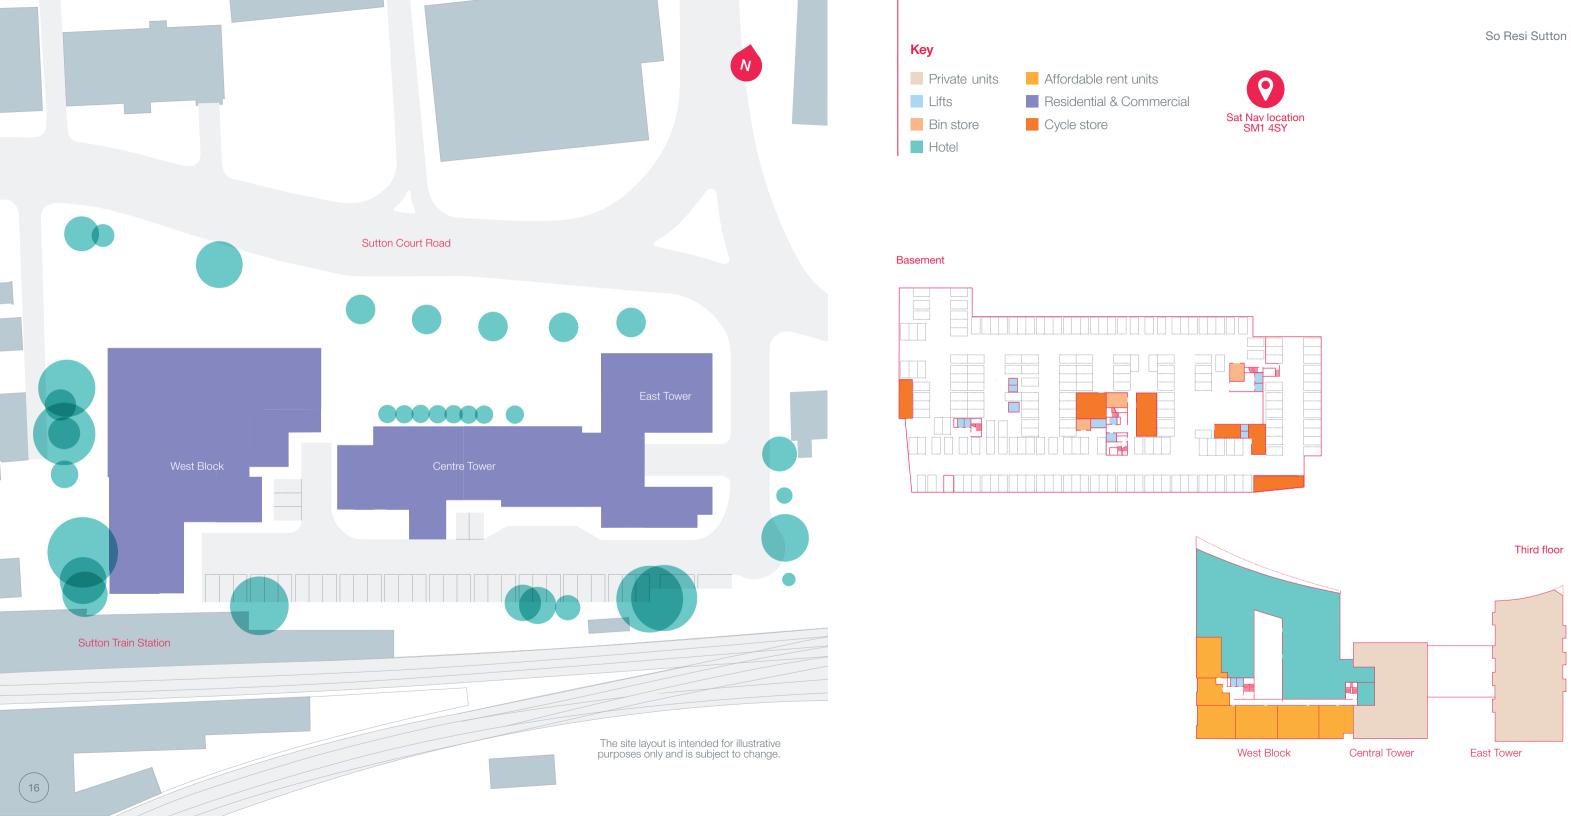

## Development overview

So Resi Sutton is a new collection of apartments, arranged over five floors within the 'West Block' and is ideal for young professional couples and families alike.

Not only will this exciting new mixed-use building benefit from shops and restaurants, but a leisure centre has also been planned for the lower levels of the development.

Available to buy through the flexibility of shared ownership, So Resi Sutton gives you that little bit more.

(14)

esi Sutton are for illustrative purposes only and subject to change

So Resi Sutton Site plan