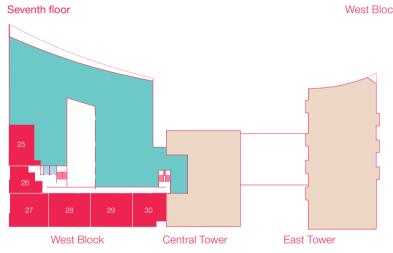

## Development overview

So Resi Sutton is a new collection of apartments, arranged over five floors within the 'West Block' and is ideal for young professional couples and families alike.

Not only will this exciting new mixed-use building benefit from shops and restaurants, but a leisure centre has also been planned for the lower levels of the development.

Fourth floor

| Floor | Plots | Room             | Metric              | Imperial           |                    |              | Floor | Plots | Room             |
|-------|-------|------------------|---------------------|--------------------|--------------------|--------------|-------|-------|------------------|
| 4     | 7     | Kitchen & Living | 5.7m x 3.8m         | 18'7" x 12'5"      | S Storage          | D Dishwasher | 4     | 8     | Kitchen & Living |
| 5     | 13    | Bedroom 1        | 4.6m x 2.8m         | 15'1" x 9'2"       | F Fridge / freezer | B Balcony    | 5     | 14    | Bedroom 1        |
| 6     | 19    | Bedroom 2        | 4.6m x 2.8m         | 15'1" x 9'2"       | W Washer / dryer   | 🚫 HIU / MVHR | 6     | 20    | GIA              |
| 7     | 25    | GIA              | 69.9 m <sup>2</sup> | 752ft <sup>2</sup> |                    |              | 7     | 26    | GIA              |
| 8     | 31    | GIA              | 09.9 11-            | 10211-             |                    |              | 8     | 32    |                  |