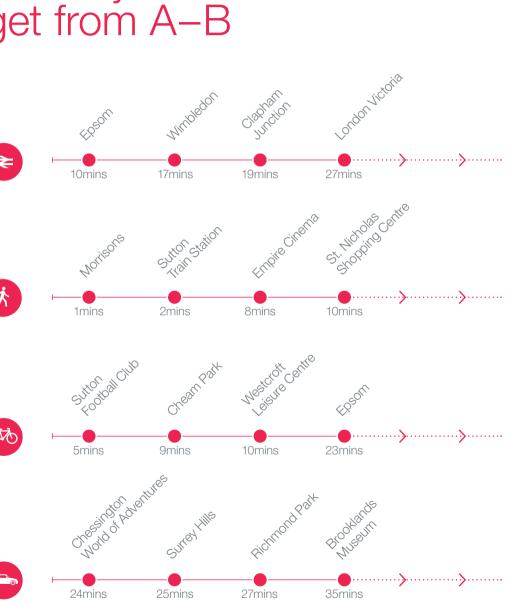

# So easy to get from A–B

\*Times taken from Google maps

# The next generation of living

Recently voted as one of the top 5 'Best Places to Live in London' for families to live, Sutton has so many ways to enjoy life...

Grab a coffee and a delicious cake at the exciting eco-friendly straw built cafe at Manor Park, or wander through 25 acres of organic lavender fields at the Mayfield Lavender Farm. For a spot of retail therapy take full advantage of Sutton's shopping and dining facilities at the St Nicholas Centre. Enjoy exploring the area thanks to Sutton's easy transport links to central London (the fastest train to Victoria taking just 27 minutes) and other surrounding areas - it's easy to see the attraction for all generations.