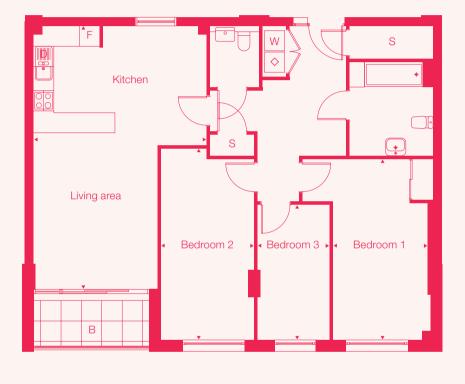

### Imperial

25'6" x 11'8" 11'8" x 9'8" 551ft<sup>2</sup>

S Storage

F Fridge / freezer B Balcony

W Washer / dryer 🚫 HIU / MVHR

D Dishwasher

| Floor | Plots | Room             | Metric              | Imperial           |                    |              | Floor | Plots  | Room             | Metric  |
|-------|-------|------------------|---------------------|--------------------|--------------------|--------------|-------|--------|------------------|---------|
| 4     | 9     | Kitchen & Living | 6.4m x 3.9m         | 21'0" x 12'8"      | S Storage          | D Dishwasher | 4     | 10, 11 | Kitchen & Living | 7.7m x  |
| 5     | 15    | Bedroom 1        | 4.7m x 2.8m         | 15'4" x 9'2"       | F Fridge / freezer | B Balcony    | 5     | 16, 17 | Bedroom 1        | 5.3m x  |
| 6     | 21    | Bedroom 2        | 4.3m x 2.9m         | 14'1" x 9'5"       | W Washer / dryer   | 🚫 HIU / MVHR | 6     | 22,23  | Bedroom 2        | 5.6m x  |
| 7     | 27    | Bedroom 3        | 3.4m x 2.4m         | 11'2" x 7'9"       |                    |              | 7     | 28, 29 | Bedroom 3        | 4.0m x  |
| 8     | 33    | GIA              | 92.7 m <sup>2</sup> | 998ft <sup>2</sup> |                    |              | 8     | 34,35  | GIA              | 102.5 n |