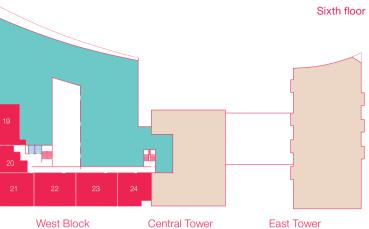

## Development overview

So Resi Sutton is a new collection of apartments, arranged over five floors within the 'West Block' and is ideal for young professional couples and families alike.

Not only will this exciting new mixed-use building benefit from shops and restaurants, but a leisure centre has also been planned for the lower levels of the development.

Fourth floor

| Floor | Plots | Room             | Metric              | Imperial           |                    |              | Floor | Plots | Room             |
|-------|-------|------------------|---------------------|--------------------|--------------------|--------------|-------|-------|------------------|
| 4     | 7     | Kitchen & Living | 5.7m x 3.8m         | 18'7" x 12'5"      | S Storage          | D Dishwasher | 4     | 8     | Kitchen & Living |
| 5     | 13    | Bedroom 1        | 4.6m x 2.8m         | 15'1" x 9'2"       | F Fridge / freezer | B Balcony    | 5     | 14    | Bedroom 1        |
| 6     | 19    | Bedroom 2        | 4.6m x 2.8m         | 15'1" x 9'2"       | W Washer / dryer   | 🚫 HIU / MVHR | 6     | 20    | GIA              |
| 7     | 25    | GIA              | 69.9 m <sup>2</sup> | 752ft <sup>2</sup> |                    |              | 7     | 26    | GIA              |
| 8     | 31    | GIA              | 09.9 11-            | 10211-             |                    |              | 8     | 32    |                  |