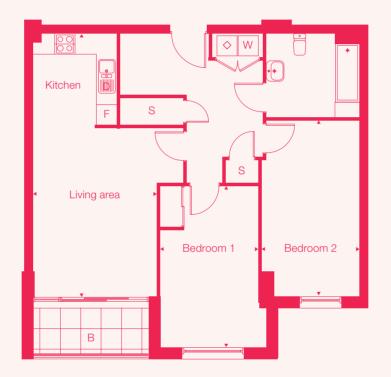

Fourth floor

| Floor | Plots | Room             | Metric              | Imperial           |                    |              | Floor | Plots | Room             |
|-------|-------|------------------|---------------------|--------------------|--------------------|--------------|-------|-------|------------------|
| 4     | 7     | Kitchen & Living | 5.7m x 3.8m         | 18'7" x 12'5"      | S Storage          | D Dishwasher | 4     | 8     | Kitchen & Living |
| 5     | 13    | Bedroom 1        | 4.6m x 2.8m         | 15'1" x 9'2"       | F Fridge / freezer | B Balcony    | 5     | 14    | Bedroom 1        |
| 6     | 19    | Bedroom 2        | 4.6m x 2.8m         | 15'1" x 9'2"       | W Washer / dryer   | 🚫 HIU / MVHR | 6     | 20    | GIA              |
| 7     | 25    | GIA              | 69.9 m <sup>2</sup> | 752ft <sup>2</sup> |                    |              | 7     | 26    | GIA              |
| 8     | 31    | GIA              | 09.9 11-            | 10211-             |                    |              | 8     | 32    |                  |

So Resi Sutton Plans