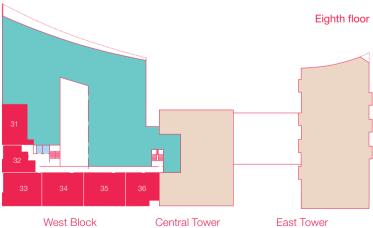

## Development overview

So Resi Sutton is a new collection of apartments, arranged over five floors within the 'West Block' and is ideal for young professional couples and families alike.

Not only will this exciting new mixed-use building benefit from shops and restaurants, but a leisure centre has also been planned for the lower levels of the development.

Available to buy through the flexibility of shared ownership, So Resi Sutton gives you that little bit more.

(14)

esi Sutton are for illustrative purposes only and subject to change

So Resi Sutton Site plan

So Resi Sutton Plans