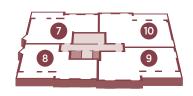

#### PLOT 7 & 11 2 bedroom apartment

| DIMENSIONS            | М                  | FT             |
|-----------------------|--------------------|----------------|
| Kitchen/Living/Dining | 4.85 x 5.92        | 15'10" x 19'5" |
| Bedroom 1             | 3.04 x 4.19        | 9'11" x 13'9"  |
| Bedroom 2             | 2.81 x 2.99        | 9'2" x 9'9"    |
| Total Internal Area   | 63.9m <sup>2</sup> | 688ft²         |

### PLOT 8 & 12 2 bedroom apartment

| DIMENSIONS            | М                  | FT             |
|-----------------------|--------------------|----------------|
| Kitchen/Living/Dining |                    |                |
| Bedroom 1             |                    | 10'6" x 14'11" |
| Bedroom 2             | 3.16 x 3.41        | 10'4" x 11'2"  |
| Total Internal Area   | 67.4m <sup>2</sup> | 725ft²         |

#### PLOT 9 & 13 3 bedroom apartment

| DIMENSIONS            | М                  | FT                 |
|-----------------------|--------------------|--------------------|
| Kitchen/Living/Dining | 6.87 x 5.58        | 22'6" x 18'3"      |
| Bedroom 1             | 3.65 x 3.87        | 11'11" x 12'8"     |
| Bedroom 2             | 2.34 x 3.87        | 7'8" x 12'8"       |
| Bedroom 3             | 3.37 x 2.76        | 11'0" x 9'0"       |
| Total Internal Area   | 76.1m <sup>2</sup> | 819ft <sup>2</sup> |

#### PLOT 10 & 14 3 bedroom apartment

| DIMENSIONS            | М                  | FT                 |
|-----------------------|--------------------|--------------------|
| Kitchen/Living/Dining |                    |                    |
| Bedroom 1             | 3.48 x 4.79        |                    |
| Bedroom 2             | 2.18 x 4.79        | , , , , , o o      |
| Bedroom 3             | 2.57 x 3.10        | 8'5" x 10'2"       |
| Total Internal Area   | 78.8m <sup>2</sup> | 848ft <sup>2</sup> |
|                       |                    |                    |