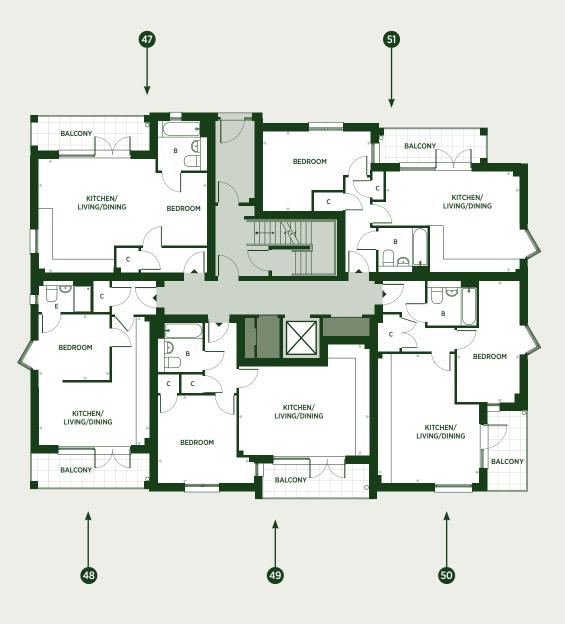

#### **GROUND FLOOR**

3rd

2nd

G

#### PLOT 47 Studio apartment

| DIMENSIONS             | М                  | FT                 |
|------------------------|--------------------|--------------------|
| Kitchen/Living/Bedroom | 7.49 x 5.05        | 24'6" x 16'6"      |
| Total Internal Area    | 41.5m <sup>2</sup> | 447ft <sup>2</sup> |

#### PLOT 49 1 bedroom apartment

| DIMENSIONS            | М                  | FT                 |
|-----------------------|--------------------|--------------------|
| Kitchen/Living/Dining | 5.82 x 4.94        | 19'1" x 16'2"      |
| Bedroom               | 4.29 x 3.90        | 14'0" x 12'9"      |
| Total Internal Area   | 51.2m <sup>2</sup> | 551ft <sup>2</sup> |

#### PLOT 51 1 bedroom apartment

| DIMENSIONS            | М                | FT            |
|-----------------------|------------------|---------------|
| Kitchen/Living/Dining | 6.54 x 4.49      | 21'5" x 14'8" |
| Bedroom               | 4.82 x 3.55      | 15'9" x 11'7" |
| Total Internal Area   | 50m <sup>2</sup> | 538ft²        |
|                       |                  |               |

### PLOT 48 Studio apartment

| DIMENSIONS            | М                | FT                 |
|-----------------------|------------------|--------------------|
| Kitchen/Living/Dining |                  | 16'1" x 18'9"      |
| Bedroom               | 3.14 x 2.94      | 10'3" x 9'7"       |
| Total Internal Area   | 37m <sup>2</sup> | 398ft <sup>2</sup> |

#### PLOT 50 1 bedroom apartment

| DIMENSIONS            | М                  | FT                 |
|-----------------------|--------------------|--------------------|
| Kitchen/Living/Dining |                    | 14'9" x 18'10"     |
| Bedroom               | 2.80 x 5.40        | 9'2" x 17'8"       |
| Total Internal Area   | 49.9m <sup>2</sup> | 537ft <sup>2</sup> |