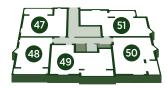

#### PLOT 47 Studio apartment

| DIMENSIONS             | М                  | FT                 |
|------------------------|--------------------|--------------------|
| Kitchen/Living/Bedroom | 7.49 x 5.05        | 24'6" x 16'6"      |
| Total Internal Area    | 41.5m <sup>2</sup> | 447ft <sup>2</sup> |

#### PLOT 49 1 bedroom apartment

| DIMENSIONS            | М                  | FT                 |
|-----------------------|--------------------|--------------------|
| Kitchen/Living/Dining | 5.82 x 4.94        | 19'1" x 16'2"      |
| Bedroom               | 4.29 x 3.90        | 14'0" x 12'9"      |
| Total Internal Area   | 51.2m <sup>2</sup> | 551ft <sup>2</sup> |

#### PLOT 51 1 bedroom apartment

| DIMENSIONS            | М                | FT            |
|-----------------------|------------------|---------------|
| Kitchen/Living/Dining | 6.54 x 4.49      | 21'5" x 14'8" |
| Bedroom               | 4.82 x 3.55      | 15'9" x 11'7" |
| Total Internal Area   | 50m <sup>2</sup> | 538ft²        |
|                       |                  |               |

### PLOT 48 Studio apartment

| DIMENSIONS            | М                | FT                 |
|-----------------------|------------------|--------------------|
| Kitchen/Living/Dining |                  | 16'1" x 18'9"      |
| Bedroom               | 3.14 x 2.94      | 10'3" x 9'7"       |
| Total Internal Area   | 37m <sup>2</sup> | 398ft <sup>2</sup> |

#### PLOT 50 1 bedroom apartment

| DIMENSIONS            | М                  | FT                 |
|-----------------------|--------------------|--------------------|
| Kitchen/Living/Dining |                    | 14'9" x 18'10"     |
| Bedroom               | 2.80 x 5.40        | 9'2" x 17'8"       |
| Total Internal Area   | 49.9m <sup>2</sup> | 537ft <sup>2</sup> |