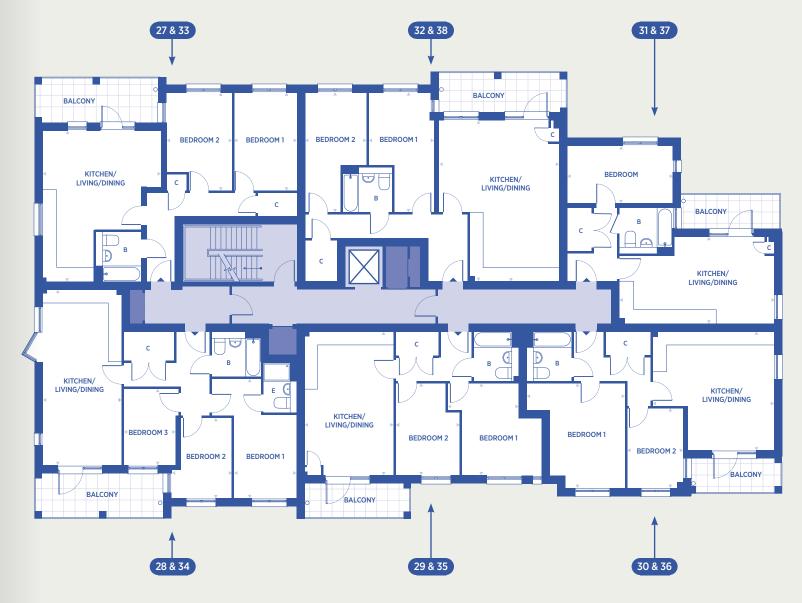

#### FIRST & SECOND FLOOR

3rd

2nd

lst

G

LG

#### PLOT 27 & 33 2 bedroom apartment

| DIMENSIONS            | М                  | FT                 |
|-----------------------|--------------------|--------------------|
| Kitchen/Living/Dining | 5.25 x 5.70        | 17'2" x 18'8"      |
| Bedroom 1             | 2.80 x 4.35        | 9'2" x 14'3"       |
| Bedroom 2             | 2.91 x 4.35        | 9'6" x 14'3"       |
| Total Internal Area   | 70.1m <sup>2</sup> | 755ft <sup>2</sup> |

#### PLOT 29 & 35 2 bedroom apartment

| DIMENSIONS            | М                  | FT             |
|-----------------------|--------------------|----------------|
| Kitchen/Living/Dining | 3.98 x 6.38        | 13'0" x 20'11" |
| Bedroom 1             | 3.55 x 4.09        | 11'7" x 13'4"  |
| Bedroom 2             | 2.87 x 4.09        | 9'4" x 13'4"   |
| Total Internal Area   | 63.5m <sup>2</sup> | 684ft²         |

#### PLOT 31 & 37 1 bedroom apartment

| DIMENSIONS            | М                  | FT                 |
|-----------------------|--------------------|--------------------|
| Kitchen/Living/Dining | 6.85 x 3.85        | 22'5" x 12'7"      |
| Bedroom               | 4.70 x 2.52        | 15'5" x 8'3"       |
| Total Internal Area   | 50.1m <sup>2</sup> | 539ft <sup>2</sup> |

#### PLOT 28 & 34 3 bedroom apartment

| DIMENSIONS            | М                  | FT                 |
|-----------------------|--------------------|--------------------|
| Kitchen/Living/Dining |                    |                    |
| Bedroom 1             | 2.75 x 5.30        | 0 0 7. 17 1        |
| Bedroom 2             | 2.68 x 3.56        | 8'9" x 11'8"       |
| Bedroom 3             | 2.29 x 3.39        | 7'6" x 11'1"       |
| Total Internal Area   | 79.3m <sup>2</sup> | 854ft <sup>2</sup> |

#### PLOT 30 & 36 2 bedroom apartment

| DIMENSIONS            | М                  | FT            |
|-----------------------|--------------------|---------------|
| Kitchen/Living/Dining | 53.8 x 5.26        | 17'7" x 17'2" |
| Bedroom 1             | 4.37 x 4.65        | 110 / 100     |
| Bedroom 2             | 2.47 x 3.55        |               |
| Total Internal Area   | 65.5m <sup>2</sup> | 705ft²        |

#### PLOT 32 & 38 2 bedroom apartment

| М                  | FT                         |
|--------------------|----------------------------|
| 5.29 x 7.15        | 17'4" x 23'5"              |
| 2.90 x 5.32        | 9'6" x 17'5"               |
| 2.73 x 5.32        | 8'11" x 17'5"              |
| 79.6m <sup>2</sup> | 857ft <sup>2</sup>         |
|                    | 2.90 x 5.32<br>2.73 x 5.32 |