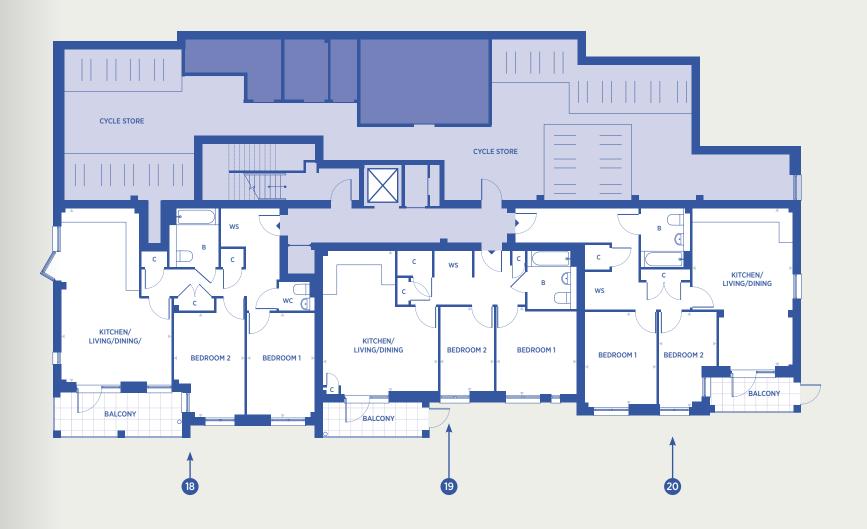

#### PLOT 18 2 bedroom apartment

| DIMENSIONS            | М                  | FT             |
|-----------------------|--------------------|----------------|
| Kitchen/Living/Dining |                    | 16'0" x 25'3"  |
| Bedroom 1             | 3.02 x 4.53        | 9'10" x 14'10" |
| Bedroom 2             | 3.18 x 4.62        | 10'5" x 15'1"  |
| Total Internal Area   | 87.8m <sup>2</sup> | 945ft²         |

Wheelchair adaptable unit

## **DIMENSIONS**

2 bedroom apartment

PLOT 19

| Kitchen/Living/Dining | 5.13 x 6.38        | 16'9" x 20'11" |
|-----------------------|--------------------|----------------|
| Bedroom 1             | 3.57 x 3.69        | 11'8" x 12'1"  |
| Bedroom 2             | 2.42 x 3.81        | 7'11" x 12'5"  |
| Total Internal Area   | 71.7m <sup>2</sup> | 772ft²         |

FT

Wheelchair adaptable unit

### 2 bedroom apartment

| DIMENSIONS            | М                  | FT                 |
|-----------------------|--------------------|--------------------|
| Kitchen/Living/Dining | 4.45 x 7.05        | 14'7" x 23'1"      |
| Bedroom 1             | 3.19 x 4.14        | 10'5" x 13'6"      |
| Bedroom 2             | 2.58 x 4.22        | 8'5" x 13'9"       |
| Total Internal Area   | 78.7m <sup>2</sup> | 847ft <sup>2</sup> |

### PLOT 20

| DIMENSIONS            | М                  | FT                 |
|-----------------------|--------------------|--------------------|
| Kitchen/Living/Dining | 4.45 x 7.05        | 14'7" x 23'1"      |
| Bedroom 1             | 3.19 x 4.14        | 10'5" x 13'6"      |
| Bedroom 2             | 2.58 x 4.22        | 8'5" x 13'9"       |
| Total Internal Area   | 78.7m <sup>2</sup> | 847ft <sup>2</sup> |

All floor plans in this brochure are for general guidance only. Measurements are from plans and 'as built' dimensions may vary slightly. Any dimensions shown are not intended to be used for carpet sizes, appliances, spaces or items of furniture. Clarion Housing does not warrant the accuracy or completeness of this information. Particulars are given for illustrative purposes only. For the reasons mentioned above, no information contained in this brochure is to be relied upon. In particular, all plans, perspectives, descriptions, dimensions and measurements are approximate and provided for guidance only. Such information is given without responsibility on the part of Clarion Housing.

#### FLOORPLAN KEY

**B** Bathroom **C** Cupboard

**DW** Dishwasher

FF Fridge/Freezer

WS Wheelchair Storage

WM Washing Machine