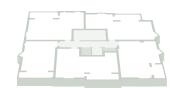

#### LOWER GROUND FLOOR

3rd

2nd

PLOT 1 2 bedroom apartment

| DIMENSIONS            | М                  | FT                 |
|-----------------------|--------------------|--------------------|
| Kitchen/Living/Dining | 4.88 x 7.80        |                    |
| Bedroom 1             | 3.84 x 4.56        |                    |
| Bedroom 2             | 2.96 x 3.11        | 9'8" x 10'2"       |
| Total Internal Area   | 73.6m <sup>2</sup> | 792ft <sup>2</sup> |

Wheelchair adaptable unit

PLOT 2 3 bedroom apartment

| М           | FT                                        |
|-------------|-------------------------------------------|
| 7.30 x 6.65 | 23'11" x 21'9"                            |
| 3.51 x 4.02 |                                           |
| 3.66 x 4.07 | 12'0" x 13'4"                             |
| 2.49 x 4.02 | 8'1" x 13'2"                              |
| 98.8m²      | 1064ft²                                   |
|             | 3.51 x 4.02<br>3.66 x 4.07<br>2.49 x 4.02 |