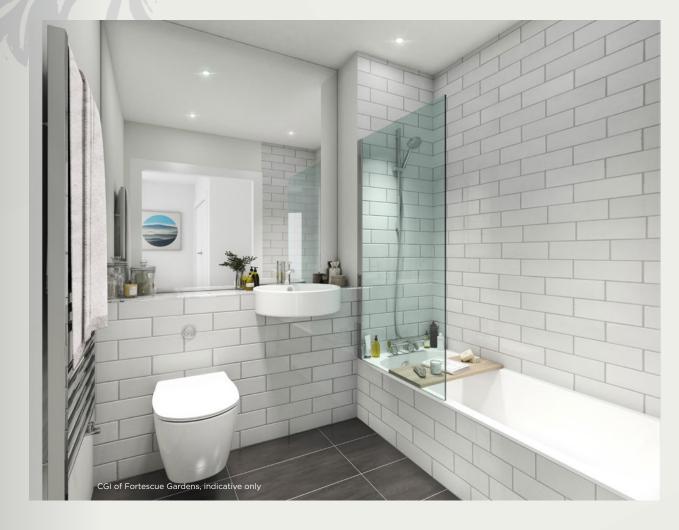

#### **BATHROOM AND EN SUITE**

- White bathroom suite
- White Londra wall tiles
- Charcoal grey floor tiles
- Saniform plus bath
- Concept Sphere semi countertop washbasin
- Concept back-to-wall WC
- Chrome spot lights
- Full width mirror over sink