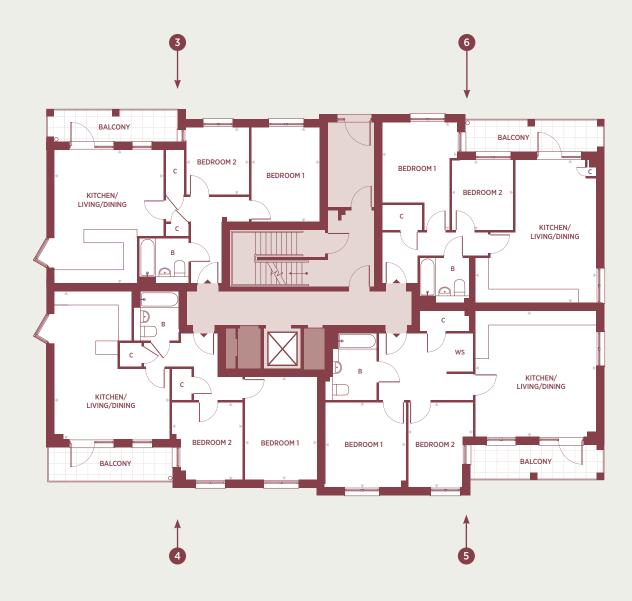

#### LOWER GROUND FLOOR

3rd

2nd

PLOT 1 2 bedroom apartment

| DIMENSIONS            | М                  | FT                 |
|-----------------------|--------------------|--------------------|
| Kitchen/Living/Dining | 4.88 x 7.80        |                    |
| Bedroom 1             | 3.84 x 4.56        |                    |
| Bedroom 2             | 2.96 x 3.11        | 9'8" x 10'2"       |
| Total Internal Area   | 73.6m <sup>2</sup> | 792ft <sup>2</sup> |

Wheelchair adaptable unit

PLOT 2 3 bedroom apartment

| М           | FT                                        |
|-------------|-------------------------------------------|
| 7.30 x 6.65 | 23'11" x 21'9"                            |
| 3.51 x 4.02 |                                           |
| 3.66 x 4.07 | 12'0" x 13'4"                             |
| 2.49 x 4.02 | 8'1" x 13'2"                              |
| 98.8m²      | 1064ft²                                   |
|             | 3.51 x 4.02<br>3.66 x 4.07<br>2.49 x 4.02 |

**C** Cupboard **DW** Dishwasher

**B** Bathroom

FF Fridge/Freezer

WS Wheelchair Storage

WM Washing Machine

LG

#### **GROUND FLOOR**

3rd

2nd

G

PLOT 3 2 bedroom apartment

| DIMENSIONS            | М                  | FT                 |
|-----------------------|--------------------|--------------------|
| Kitchen/Living/Dining | 4.85 x 5.92        | 15'10" x 19'5"     |
| Bedroom 1             | 3.04 x 4.19        | 9'11" x 13'9"      |
| Bedroom 2             | 2.81 x 2.99        | 9'2" x 9'9"        |
| Total Internal Area   | 63.9m <sup>2</sup> | 688ft <sup>2</sup> |

PLOT 4 2 bedroom apartment

| DIMENSIONS            | М                  | FT             |
|-----------------------|--------------------|----------------|
| Kitchen/Living/Dining |                    |                |
| Bedroom 1             |                    | 10'6" x 14'11" |
| Bedroom 2             | 3.16 x 3.44        | 10'4" x 11'2"  |
| Total Internal Area   | 67.4m <sup>2</sup> | 725ft²         |

PLOT 5 2 bedroom apartment

| DIMENSIONS            | М                  | FT                 |
|-----------------------|--------------------|--------------------|
| Kitchen/Living/Dining | 5.37 x 5.58        |                    |
| Bedroom 1             | 3.59 x 3.76        |                    |
| Bedroom 2             | 2.90 x 3.76        | 9'6" x 12'4"       |
| Total Internal Area   | 76.1m <sup>2</sup> | 819ft <sup>2</sup> |

Wheelchair adaptable unit

PLOT 6 2 bedroom apartment

| DIMENSIONS            | М                  | FT             |
|-----------------------|--------------------|----------------|
| Kitchen/Living/Dining |                    |                |
| Bedroom 1             |                    | 10'11" x 15'8" |
| Bedroom 2             | 2.75 x 3.10        | 9'0" x 10'2"   |
| Total Internal Area   | 64.5m <sup>2</sup> | 694ft²         |

**B** Bathroom

**C** Cupboard

**DW** Dishwasher

WM Washing Machine FF Fridge/Freezer

WS Wheelchair Storage

LG