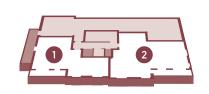

#### LOWER GROUND FLOOR

3rd

2nd

PLOT 1 2 bedroom apartment

| DIMENSIONS            | М                  | FT                 |
|-----------------------|--------------------|--------------------|
| Kitchen/Living/Dining | 4.88 x 7.80        |                    |
| Bedroom 1             | 3.84 x 4.56        |                    |
| Bedroom 2             | 2.96 x 3.11        | 9'8" x 10'2"       |
| Total Internal Area   | 73.6m <sup>2</sup> | 792ft <sup>2</sup> |

Wheelchair adaptable unit

PLOT 2 3 bedroom apartment

| М           | FT                                        |
|-------------|-------------------------------------------|
| 7.30 x 6.65 | 23'11" x 21'9"                            |
| 3.51 x 4.02 |                                           |
| 3.66 x 4.07 | 12'0" x 13'4"                             |
| 2.49 x 4.02 | 8'1" x 13'2"                              |
| 98.8m²      | 1064ft²                                   |
|             | 3.51 x 4.02<br>3.66 x 4.07<br>2.49 x 4.02 |