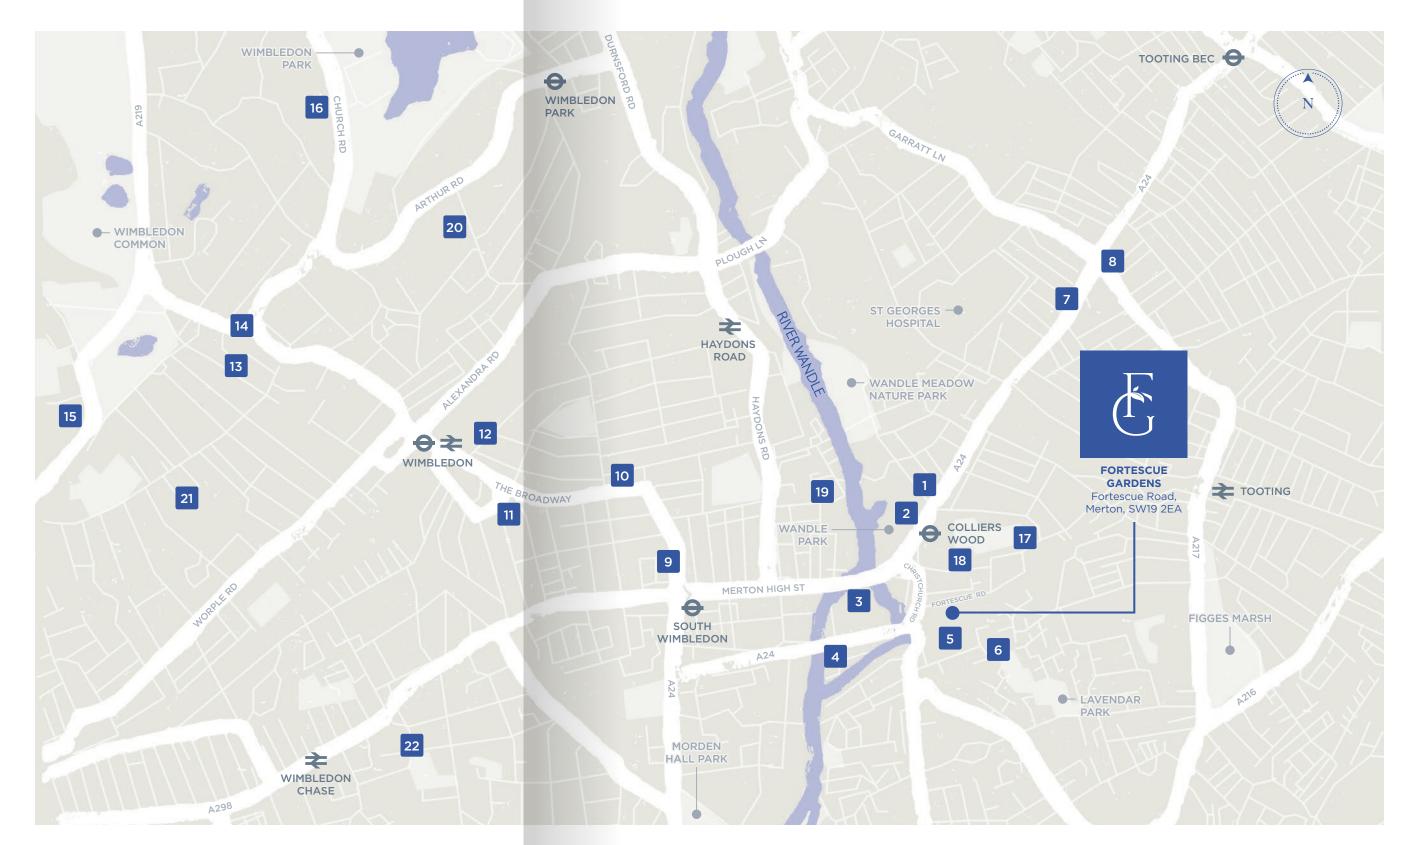

- 1 Fortescue Gardens sits at the centre of a number of parks and open spaces including Morden Hall Park
- 2 An ornate wrought iron bridge over the River Wandle, a natural corridor providing sanctuary to an abundance of wildlife
- Wimbledon Common, a popular place for an array of recreational activities

- 1 A variety of wildlife makes its home on the River Wandle
- 2 Great connections from Colliers Wood including access to Cycle Superhighway CS7
- 3 Close proximity to cycling routes on the Wandle Trail
- 4 Central London in 50 minutes by bicycle