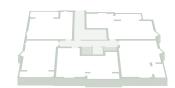

#### PLOT 7 & 11 2 bedroom apartment

| DIMENSIONS            | М                  | FT             |
|-----------------------|--------------------|----------------|
| Kitchen/Living/Dining | 4.85 x 5.92        | 15'10" x 19'5" |
| Bedroom 1             | 3.04 x 4.19        | 9'11" x 13'9"  |
| Bedroom 2             | 2.81 x 2.99        | 9'2" x 9'9"    |
| Total Internal Area   | 63.9m <sup>2</sup> | 688ft²         |

### PLOT 8 & 12 2 bedroom apartment

| DIMENSIONS            | М                  | FT             |
|-----------------------|--------------------|----------------|
| Kitchen/Living/Dining |                    |                |
| Bedroom 1             |                    | 10'6" x 14'11" |
| Bedroom 2             | 3.16 x 3.41        | 10'4" x 11'2"  |
| Total Internal Area   | 67.4m <sup>2</sup> | 725ft²         |

#### PLOT 9 & 13 3 bedroom apartment

| DIMENSIONS            | М                  | FT                 |
|-----------------------|--------------------|--------------------|
| Kitchen/Living/Dining | 6.87 x 5.58        | 22'6" x 18'3"      |
| Bedroom 1             | 3.65 x 3.87        | 11'11" x 12'8"     |
| Bedroom 2             | 2.34 x 3.87        | 7'8" x 12'8"       |
| Bedroom 3             | 3.37 x 2.76        | 11'0" x 9'0"       |
| Total Internal Area   | 76.1m <sup>2</sup> | 819ft <sup>2</sup> |

#### PLOT 10 & 14 3 bedroom apartment

| DIMENSIONS            | М                  | FT                 |
|-----------------------|--------------------|--------------------|
| Kitchen/Living/Dining |                    |                    |
| Bedroom 1             | 3.48 x 4.79        |                    |
| Bedroom 2             | 2.18 x 4.79        | , , , , , o o      |
| Bedroom 3             | 2.57 x 3.10        | 8'5" x 10'2"       |
| Total Internal Area   | 78.8m <sup>2</sup> | 848ft <sup>2</sup> |
|                       |                    |                    |