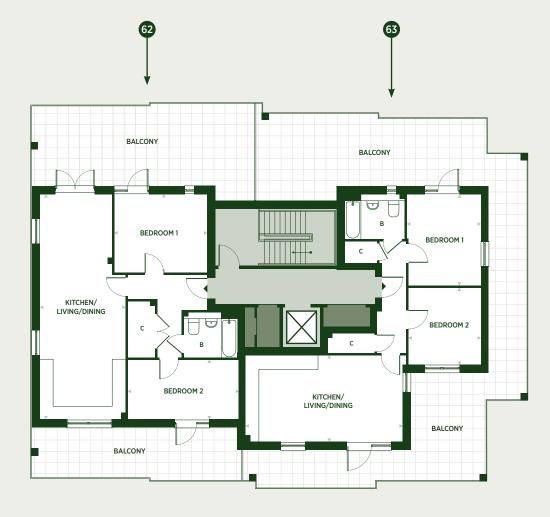

#### THIRD FLOOR

#### 3rc

#### 2nd

#### IST

#### 

#### PLOT 62 2 bedroom apartment

| DIMENSIONS            | М                  | FT           |
|-----------------------|--------------------|--------------|
| Kitchen/Living/Dining |                    |              |
| Bedroom 1             | 4.14 x 3.52        |              |
| Bedroom 2             | 4.94 x 2.68        | 16'2" x 8'9" |
| Total Internal Area   | 81.9m <sup>2</sup> | 882ft²       |

#### PLOT 63 2 bedroom apartment

| DIMENSIONS            | М           | FT                 |
|-----------------------|-------------|--------------------|
| Kitchen/Living/Dining |             | 22'11" x 12'9"     |
| Bedroom 1             | 3.29 x 4.08 | 10'9" x 13'4"      |
| Bedroom 2             | 3.22 x 3.43 | 10'6" x 11'3"      |
| Total Internal Area   | 68m²        | 732ft <sup>2</sup> |