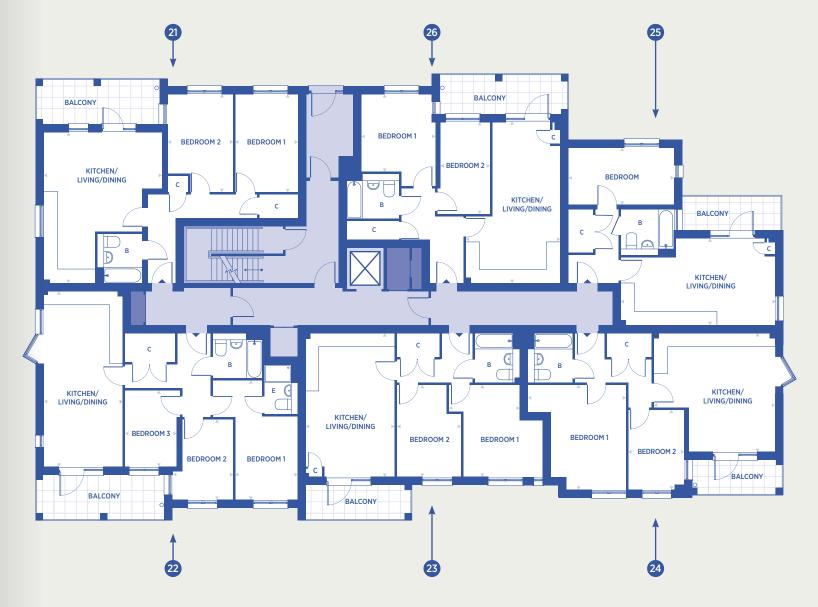

### **GROUND FLOOR**

3rd

nd

st

G

LG

#### PLOT 21 2 bedroom apartment

| DIMENSIONS            | М                  | FT             |
|-----------------------|--------------------|----------------|
| Kitchen/Living/Dining | 5.25 x 6.70        | 17'2" x 21'11" |
| Bedroom 1             | 2.80 x 4.35        | 9'2" x 14'3"   |
| Bedroom 2             | 2.91 x 4.35        | 9'6" x 14'3"   |
| Total Internal Area   | 70.1m <sup>2</sup> | 755ft²         |

#### PLOT 23 2 bedroom apartment

| DIMENSIONS            | М                  | FT             |
|-----------------------|--------------------|----------------|
| Kitchen/Living/Dining | 3.98 x 6.38        | 13'0" x 20'11" |
| Bedroom 1             | 3.55 x 4.09        | 11'7" x 13'4"  |
| Bedroom 2             | 2.87 x 4.09        | 9'4" x 13'4"   |
| Total Internal Area   | 63.5m <sup>2</sup> | 684ft²         |

#### PLOT 25 1 bedroom apartment

| DIMENSIONS            | М                  | FT                 |
|-----------------------|--------------------|--------------------|
| Kitchen/Living/Dining | 6.85 x 3.85        | 22'5" x 12'7"      |
| Bedroom               | 4.70 x 2.52        | 15'5" x 8'3"       |
| Total Internal Area   | 50.1m <sup>2</sup> | 539ft <sup>2</sup> |

#### PLOT 22 3 bedroom apartment

| DIMENSIONS            | М                  | FT            |
|-----------------------|--------------------|---------------|
| Kitchen/Living/Dining |                    |               |
| Bedroom 1             | 3.75 x 5.30        | 12'3" x 17'4" |
| Bedroom 2             | 2.68 x 3.56        | 8'9" x 11'8"  |
| Bedroom 3             | 2.29 x 3.39        | 7'6" x 11'1"  |
| Total Internal Area   | 79.3m <sup>2</sup> | 854ft²        |

#### PLOT 24 2 bedroom apartment

| DIMENSIONS            | М                  | FT            |
|-----------------------|--------------------|---------------|
| Kitchen/Living/Dining | 5.38 x 5.26        | 17'7" x 17'2" |
| Bedroom 1             | 4.37 x 4.66        | 14'4" x 15'3" |
| Bedroom 2             | 2.47 x 3.55        | 8'1" x 11'7"  |
| Total Internal Area   | 65.5m <sup>2</sup> | 705ft²        |

#### PLOT 26 2 bedroom apartment

| DIMENSIONS            | М                  | FT                 |
|-----------------------|--------------------|--------------------|
| Kitchen/Living/Dining | 4.18 x 7.15        | 7'2" x 13'4"       |
| Bedroom 1             | 3.29 x 3.44        | 10'9" x 11'3"      |
| Bedroom 2             | 2.21 x 4.08        | 13'8" x 23'5"      |
| Total Internal Area   | 63.3m <sup>2</sup> | 681ft <sup>2</sup> |