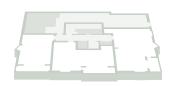

### PLOT 15 2 bedroom apartment

| DIMENSIONS            | М                  | FT            |
|-----------------------|--------------------|---------------|
| Kitchen/Living/Dining | 5.83 x 5.40        | 19'1" x 17'8" |
| Bedroom 1             | 4.04 x 3.50        | 13'3" x 11'5" |
| Bedroom 2             | 4.16 x 3.45        | 13'7" x 11'3" |
| Total Internal Area   | 70.8m <sup>2</sup> | 762ft²        |

### PLOT 16 3 bedroom apartment

| DIMENSIONS            | М                  | FT                 |
|-----------------------|--------------------|--------------------|
| Kitchen/Living/Dining |                    |                    |
| Bedroom 1             | 4.64 x 3.35        | 15'2" x 10'11"     |
| Bedroom 2             | 2.54 x 3.75        | 8'4" x 12'3"       |
| Bedroom 3             | 2.91 x 4.48        | 9'6" x 14'8"       |
| Total Internal Area   | 85.5m <sup>2</sup> | 920ft <sup>2</sup> |

#### PLOT 17 3 bedroom apartment

| М                  | FT                                        |
|--------------------|-------------------------------------------|
| 7.26 x 4.22        | 23'9" x 13'9"                             |
| 4.06 x 4.44        | 13'3" x 14'6"                             |
| 2.44 x 3.30        | 0 0 7.10 0                                |
| 4.68 x 2.60        |                                           |
| 84.7m <sup>2</sup> | 912ft <sup>2</sup>                        |
|                    | 4.06 x 4.44<br>2.44 x 3.30<br>4.68 x 2.60 |