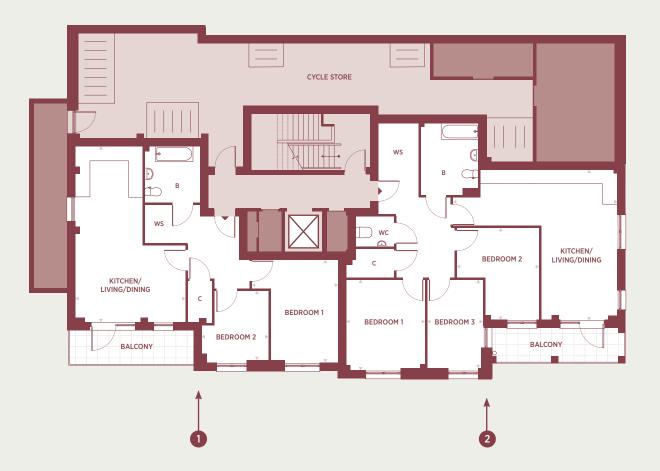

#### LOWER GROUND FLOOR

3rd

2nd

PLOT 1 2 bedroom apartment

| DIMENSIONS            | М                  | FT                 |
|-----------------------|--------------------|--------------------|
| Kitchen/Living/Dining | 4.88 x 7.80        |                    |
| Bedroom 1             | 3.84 x 4.56        |                    |
| Bedroom 2             | 2.96 x 3.11        | 9'8" x 10'2"       |
| Total Internal Area   | 73.6m <sup>2</sup> | 792ft <sup>2</sup> |

Wheelchair adaptable unit

PLOT 2 3 bedroom apartment

| М           | FT                                        |
|-------------|-------------------------------------------|
| 7.30 x 6.65 | 23'11" x 21'9"                            |
| 3.51 x 4.02 |                                           |
| 3.66 x 4.07 | 12'0" x 13'4"                             |
| 2.49 x 4.02 | 8'1" x 13'2"                              |
| 98.8m²      | 1064ft²                                   |
|             | 3.51 x 4.02<br>3.66 x 4.07<br>2.49 x 4.02 |

**C** Cupboard **DW** Dishwasher

**B** Bathroom

FF Fridge/Freezer

WS Wheelchair Storage

WM Washing Machine

LG