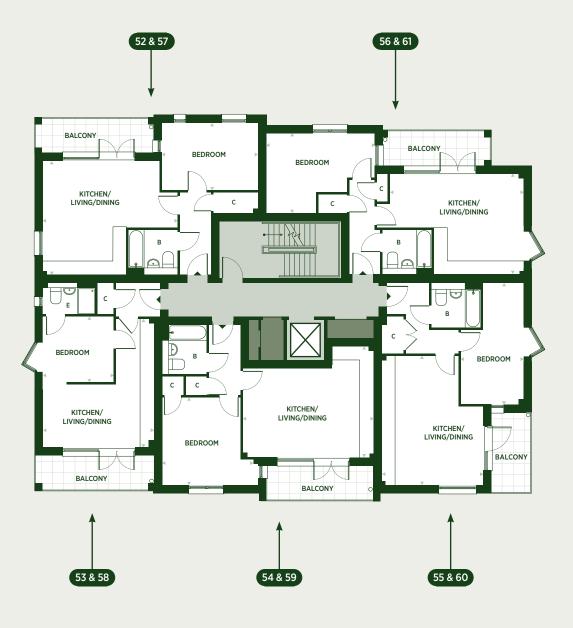

#### PLOT 52 & 57 1 bedroom apartment

| DIMENSIONS            | М                  | FT                 |
|-----------------------|--------------------|--------------------|
| Kitchen/Living/Dining | 6.01 x 5.06        | 19'8" x 16'6"      |
| Bedroom               | 4.29 X 2.99        | 14'0" x 9'9"       |
| Total Internal Area   | 50.1m <sup>2</sup> | 539ft <sup>2</sup> |

### PLOT 53 & 58 Studio apartment

| DIMENSIONS            | М                | FT                 |
|-----------------------|------------------|--------------------|
| Kitchen/Living/Dining |                  | 16'1" x 18'9"      |
| Bedroom               | 3.14 x 2.94      | 10'3" x 9'7"       |
| Total Internal Area   | 37m <sup>2</sup> | 398ft <sup>2</sup> |

#### PLOT 54 & 59 1 bedroom apartment

| DIMENSIONS            | М                  | FT                 |
|-----------------------|--------------------|--------------------|
| Kitchen/Living/Dining |                    | 19'1" x 16'2"      |
| Bedroom               | 4.29 x 3.90        | 14'0" x 12'9"      |
| Total Internal Area   | 51.1m <sup>2</sup> | 550ft <sup>2</sup> |

#### PLOT 55 & 60 1 bedroom apartment

| DIMENSIONS            | М                | FT                 |
|-----------------------|------------------|--------------------|
| Kitchen/Living/Dining |                  | 14'9" x 18'10"     |
| Bedroom               | 2.80 x 5.40      | 9'2" x 17'8"       |
| Total Internal Area   | 50m <sup>2</sup> | 538ft <sup>2</sup> |

#### PLOT 56 & 61 1 bedroom apartment

| DIMENSIONS            | М                | FT                 |
|-----------------------|------------------|--------------------|
| Kitchen/Living/Dining | 6.54 x 4.49      | 21'5" x 14'8"      |
| Bedroom               | 4.82 x 3.55      | 15'9" x 11'7"      |
| Total Internal Area   | 50m <sup>2</sup> | 538ft <sup>2</sup> |