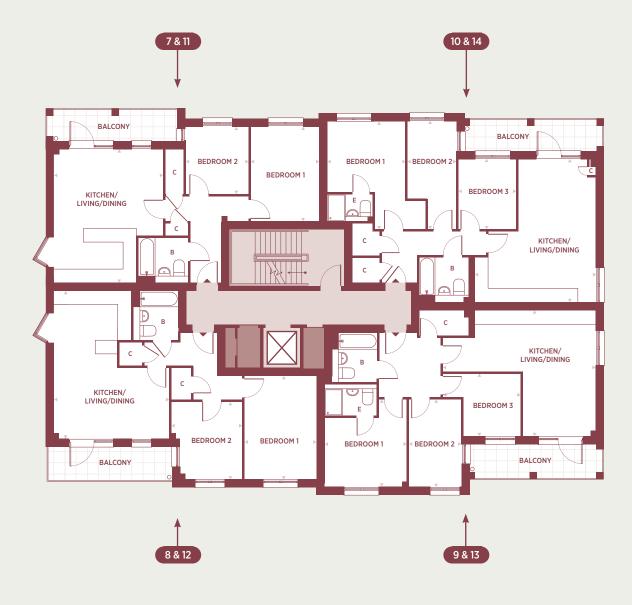

#### FIRST & SECOND FLOOR

#### PLOT 7 & 11 2 bedroom apartment

| DIMENSIONS            | М                  | FT             |
|-----------------------|--------------------|----------------|
| Kitchen/Living/Dining | 4.85 x 5.92        | 15'10" x 19'5" |
| Bedroom 1             | 3.04 x 4.19        | 9'11" x 13'9"  |
| Bedroom 2             | 2.81 x 2.99        | 9'2" x 9'9"    |
| Total Internal Area   | 63.9m <sup>2</sup> | 688ft²         |

### PLOT 8 & 12 2 bedroom apartment

| DIMENSIONS            | М                  | FT             |
|-----------------------|--------------------|----------------|
| Kitchen/Living/Dining |                    |                |
| Bedroom 1             |                    | 10'6" x 14'11" |
| Bedroom 2             | 3.16 x 3.41        | 10'4" x 11'2"  |
| Total Internal Area   | 67.4m <sup>2</sup> | 725ft²         |

#### PLOT 9 & 13 3 bedroom apartment

| DIMENSIONS            | М                  | FT                 |
|-----------------------|--------------------|--------------------|
| Kitchen/Living/Dining | 6.87 x 5.58        | 22'6" x 18'3"      |
| Bedroom 1             | 3.65 x 3.87        | 11'11" x 12'8"     |
| Bedroom 2             | 2.34 x 3.87        | 7'8" x 12'8"       |
| Bedroom 3             | 3.37 x 2.76        | 11'0" x 9'0"       |
| Total Internal Area   | 76.1m <sup>2</sup> | 819ft <sup>2</sup> |

#### PLOT 10 & 14 3 bedroom apartment

| DIMENSIONS            | М                  | FT                 |
|-----------------------|--------------------|--------------------|
| Kitchen/Living/Dining |                    |                    |
| Bedroom 1             | 3.48 x 4.79        |                    |
| Bedroom 2             | 2.18 x 4.79        | , , , , , o o      |
| Bedroom 3             | 2.57 x 3.10        | 8'5" x 10'2"       |
| Total Internal Area   | 78.8m <sup>2</sup> | 848ft <sup>2</sup> |
|                       |                    |                    |

**B** Bathroom **C** Cupboard

**DW** Dishwasher

WM Washing Machine FF Fridge/Freezer

E En Suite