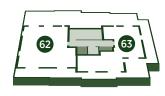

#### PLOT 62 2 bedroom apartment

| DIMENSIONS            | М                  | FT           |
|-----------------------|--------------------|--------------|
| Kitchen/Living/Dining |                    |              |
| Bedroom 1             | 4.14 x 3.52        |              |
| Bedroom 2             | 4.94 x 2.68        | 16'2" x 8'9" |
| Total Internal Area   | 81.9m <sup>2</sup> | 882ft²       |

#### PLOT 63 2 bedroom apartment

| DIMENSIONS            | М           | FT                 |
|-----------------------|-------------|--------------------|
| Kitchen/Living/Dining |             | 22'11" x 12'9"     |
| Bedroom 1             | 3.29 x 4.08 | 10'9" x 13'4"      |
| Bedroom 2             | 3.22 x 3.43 | 10'6" x 11'3"      |
| Total Internal Area   | 68m²        | 732ft <sup>2</sup> |