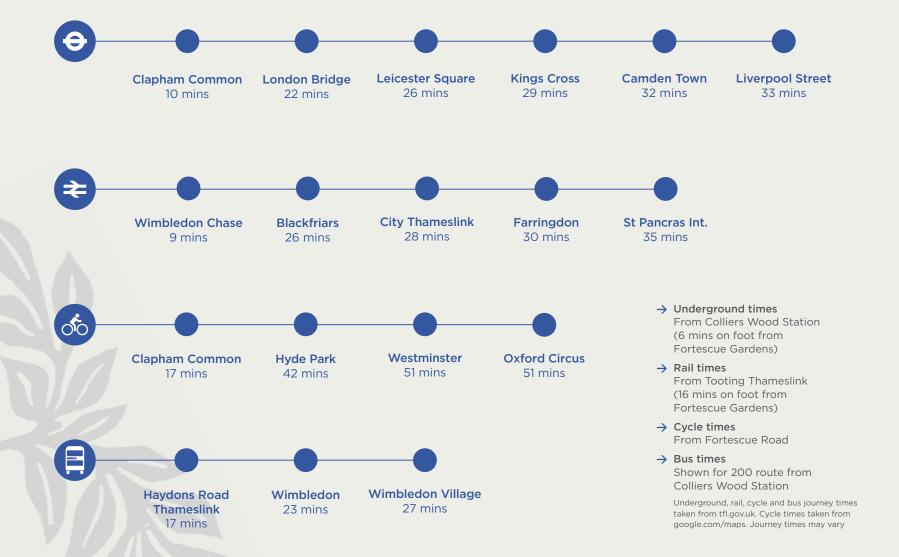

### Connections

Whether you're looking for the fastest commute from A to B or a more sedate journey along the Wandle River, Fortescue Gardens offers fantastic connections by road, rail, on foot or on two wheels.