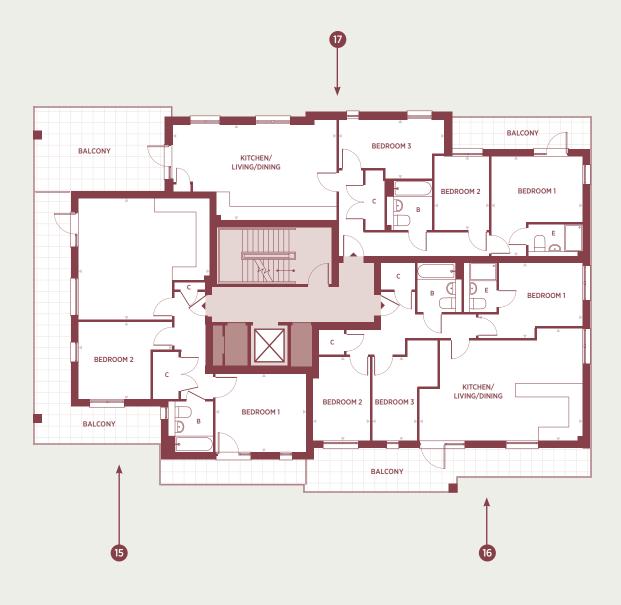

### THIRD FLOOR

#### 2nd

### PLOT 15 2 bedroom apartment

| DIMENSIONS            | М                  | FT            |
|-----------------------|--------------------|---------------|
| Kitchen/Living/Dining | 5.83 x 5.40        | 19'1" x 17'8" |
| Bedroom 1             | 4.04 x 3.50        | 13'3" x 11'5" |
| Bedroom 2             | 4.16 x 3.45        | 13'7" x 11'3" |
| Total Internal Area   | 70.8m <sup>2</sup> | 762ft²        |

### PLOT 16 3 bedroom apartment

| DIMENSIONS            | М                  | FT                 |
|-----------------------|--------------------|--------------------|
| Kitchen/Living/Dining |                    |                    |
| Bedroom 1             | 4.64 x 3.35        | 15'2" x 10'11"     |
| Bedroom 2             | 2.54 x 3.75        | 8'4" x 12'3"       |
| Bedroom 3             | 2.91 x 4.48        | 9'6" x 14'8"       |
| Total Internal Area   | 85.5m <sup>2</sup> | 920ft <sup>2</sup> |

#### PLOT 17 3 bedroom apartment

| М                  | FT                                        |
|--------------------|-------------------------------------------|
| 7.26 x 4.22        | 23'9" x 13'9"                             |
| 4.06 x 4.44        | 13'3" x 14'6"                             |
| 2.44 x 3.30        | 0 0 7.10 0                                |
| 4.68 x 2.60        |                                           |
| 84.7m <sup>2</sup> | 912ft <sup>2</sup>                        |
|                    | 4.06 x 4.44<br>2.44 x 3.30<br>4.68 x 2.60 |

#### FLOORPLAN KEY

**B** Bathroom

**C** Cupboard

**DW** Dishwasher

WM Washing Machine FF Fridge/Freezer

E En Suite

LG