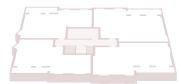

#### LOWER GROUND FLOOR

3rd

2nd

PLOT 1 2 bedroom apartment

| DIMENSIONS            | М                  | FT                 |
|-----------------------|--------------------|--------------------|
| Kitchen/Living/Dining | 4.88 x 7.80        |                    |
| Bedroom 1             | 3.84 x 4.56        |                    |
| Bedroom 2             | 2.96 x 3.11        | 9'8" x 10'2"       |
| Total Internal Area   | 73.6m <sup>2</sup> | 792ft <sup>2</sup> |

Wheelchair adaptable unit

PLOT 2 3 bedroom apartment

| М           | FT                                        |
|-------------|-------------------------------------------|
| 7.30 x 6.65 | 23'11" x 21'9"                            |
| 3.51 x 4.02 |                                           |
| 3.66 x 4.07 | 12'0" x 13'4"                             |
| 2.49 x 4.02 | 8'1" x 13'2"                              |
| 98.8m²      | 1064ft²                                   |
|             | 3.51 x 4.02<br>3.66 x 4.07<br>2.49 x 4.02 |

Wheelchair adaptable unit

All floor plans in this brochure are for general guidance only. Measurements are from plans and 'as built' dimensions may vary slightly. Any dimensions shown are not intended to be used for carpet sizes, appliances, spaces or items of furniture. Clarion Housing does not warrant the accuracy or completeness of this information. Particulars are given for illustrative purposes only. For the reasons mentioned above, no information contained in this brochure is to be relied upon. In particular, all plans, perspectives, descriptions, dimensions and measurements are approximate and provided for guidance only. Such information is given without responsibility on the part of Clarion Housing.

**C** Cupboard **DW** Dishwasher

**B** Bathroom

FF Fridge/Freezer

WS Wheelchair Storage

WM Washing Machine

LG