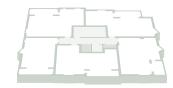

#### **GROUND FLOOR**

3rd

2nd

G

PLOT 3 2 bedroom apartment

| DIMENSIONS            | М                  | FT                 |
|-----------------------|--------------------|--------------------|
| Kitchen/Living/Dining | 4.85 x 5.92        | 15'10" x 19'5"     |
| Bedroom 1             | 3.04 x 4.19        | 9'11" x 13'9"      |
| Bedroom 2             | 2.81 x 2.99        | 9'2" x 9'9"        |
| Total Internal Area   | 63.9m <sup>2</sup> | 688ft <sup>2</sup> |

PLOT 4 2 bedroom apartment

| DIMENSIONS            | М                  | FT             |
|-----------------------|--------------------|----------------|
| Kitchen/Living/Dining |                    |                |
| Bedroom 1             |                    | 10'6" x 14'11" |
| Bedroom 2             | 3.16 x 3.44        | 10'4" x 11'2"  |
| Total Internal Area   | 67.4m <sup>2</sup> | 725ft²         |

PLOT 5 2 bedroom apartment

| DIMENSIONS            | М                  | FT                 |
|-----------------------|--------------------|--------------------|
| Kitchen/Living/Dining | 5.37 x 5.58        |                    |
| Bedroom 1             | 3.59 x 3.76        |                    |
| Bedroom 2             | 2.90 x 3.76        | 9'6" x 12'4"       |
| Total Internal Area   | 76.1m <sup>2</sup> | 819ft <sup>2</sup> |

Wheelchair adaptable unit

PLOT 6 2 bedroom apartment

| DIMENSIONS            | М                  | FT             |
|-----------------------|--------------------|----------------|
| Kitchen/Living/Dining |                    |                |
| Bedroom 1             |                    | 10'11" x 15'8" |
| Bedroom 2             | 2.75 x 3.10        | 9'0" x 10'2"   |
| Total Internal Area   | 64.5m <sup>2</sup> | 694ft²         |