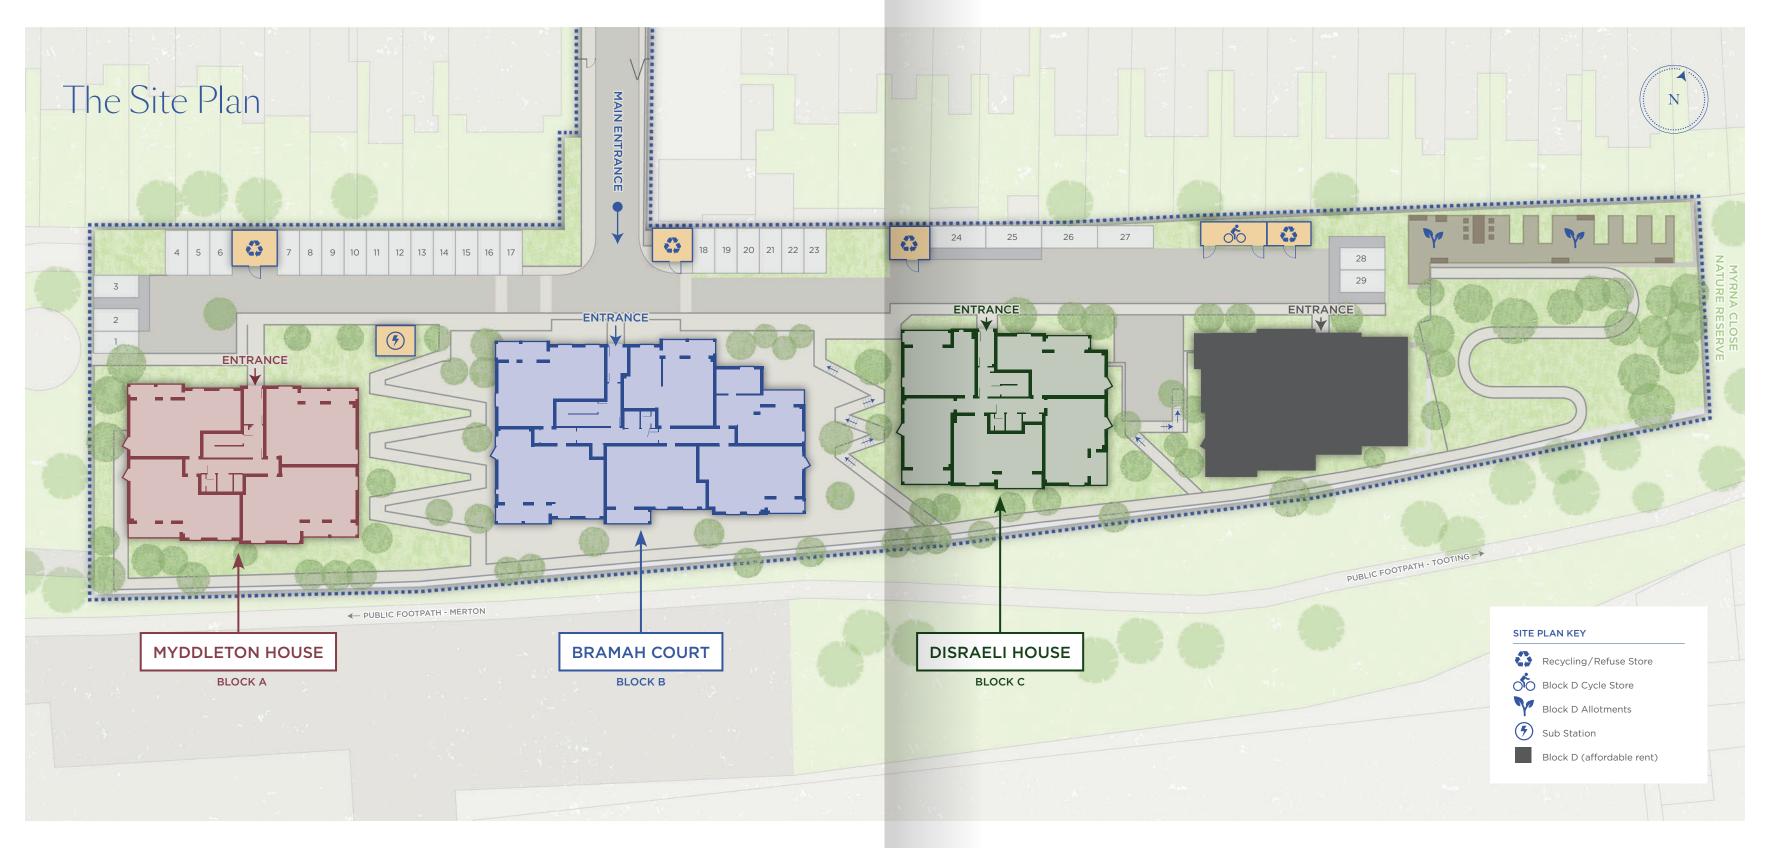

ing for Sky Q+HD
- Balcony

16 FORTESCUE GARDENS



### Specification

#### **BATHROOM AND EN SUITE**

- White bathroom suite
- White Londra wall tiles
- Charcoal grey floor tiles
- Saniform plus bath
- Concept Sphere semi countertop washbasin
- Concept back-to-wall WC
- Chrome spot lights
- Full width mirror over sink

### **HEATING**

- Stelrad compact radiators
- Ideal Logic combination boiler
- Chrome ladder towel radiator to bathroom
- Salus digital room thermostat

#### PEACE OF MIND

- Smoke alarm
- Carbon monoxide and heat detector
- Audio/visual door entry system



Whilst every effort has been taken to ensure the accuracy of the information provided it has been supplied as a guide and Clarion Housing reserves the right to amend the specification as necessary and without notice.



#### LOWER GROUND FLOOR



3rd



2nd







PLOT 1 2 bedroom apartment

| DIMENSIONS            | М                  | FT                 |
|-----------------------|--------------------|--------------------|
| Kitchen/Living/Dining | 4.88 x 7.80        |                    |
| Bedroom 1             | 3.84 x 4.56        |                    |
| Bedroom 2             | 2.96 x 3.11        | 9'8" x 10'2"       |
| Total Internal Area   | 73.6m <sup>2</sup> | 792ft <sup>2</sup> |

Wheelchair adaptable unit

PLOT 2 3 bedroom apartment

| М           | FT                                        |
|-------------|-------------------------------------------|
| 7.30 x 6.65 | 23'11" x 21'9"                            |
| 3.51 x 4.02 |                                           |
| 3.66 x 4.07 | 12'0"