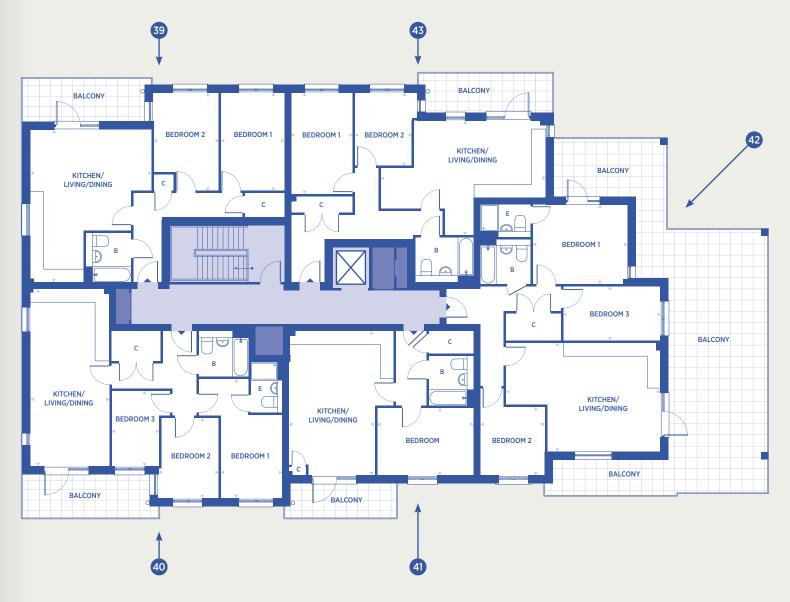

#### LOWER GROUND FLOOR

3rd

2nd

PLOT 1 2 bedroom apartment

| DIMENSIONS            | М                  | FT                 |
|-----------------------|--------------------|--------------------|
| Kitchen/Living/Dining | 4.88 x 7.80        |                    |
| Bedroom 1             | 3.84 x 4.56        |                    |
| Bedroom 2             | 2.96 x 3.11        | 9'8" x 10'2"       |
| Total Internal Area   | 73.6m <sup>2</sup> | 792ft <sup>2</sup> |

Wheelchair adaptable unit

PLOT 2 3 bedroom apartment

| М           | FT                                        |
|-------------|-------------------------------------------|
| 7.30 x 6.65 | 23'11" x 21'9"                            |
| 3.51 x 4.02 |                                           |
| 3.66 x 4.07 | 12'0" x 13'4"                             |
| 2.49 x 4.02 | 8'1" x 13'2"                              |
| 98.8m²      | 1064ft²                                   |
|             | 3.51 x 4.02<br>3.66 x 4.07<br>2.49 x 4.02 |

**C** Cupboard **DW** Dishwasher

**B** Bathroom

FF Fridge/Freezer

WS Wheelchair Storage

WM Washing Machine

LG