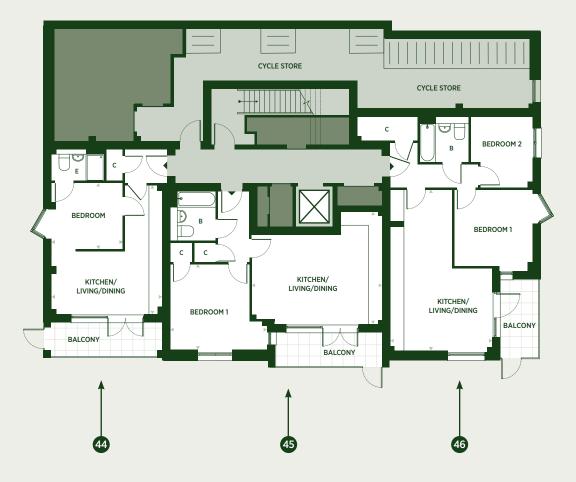

### LOWER GROUND FLOOR

3rd

2nd

151

(

#### PLOT 44 Studio apartment

| DIMENSIONS            | М                  | FT                 |
|-----------------------|--------------------|--------------------|
| Kitchen/Living/Dining | 4.93 x 5.72        | 16'1" x 18'9"      |
| Bedroom               | 3.14 x 2.94        | 10'3" x 9'7"       |
| Total Internal Area   | 36.3m <sup>2</sup> | 391ft <sup>2</sup> |

#### PLOT 45 1 bedroom apartment

| DIMENSIONS            | М                | FT                 |
|-----------------------|------------------|--------------------|
| Kitchen/Living/Dining |                  | 19'1" x 16'4"      |
| Bedroom               | 4.29 x 3.82      | 14'0" x 12'6"      |
| Total Internal Area   | 51m <sup>2</sup> | 549ft <sup>2</sup> |

#### PLOT 46 2 bedroom apartment

| М                | FT                         |
|------------------|----------------------------|
| 4.51 x 7.13      | 14'9" x 23'4"              |
| 3.47 x 3.41      | 11'4" x 11'2"              |
| 2.73 x 3.14      | 8'11" x 10'3"              |
| 61m <sup>2</sup> | 657ft <sup>2</sup>         |
|                  | 3.47 x 3.41<br>2.73 x 3.14 |

B BathroomE En Suite

**C** Cupboard

WM Washing Machine

FF Fridge/Freezer

**DW** Dishwasher

LG