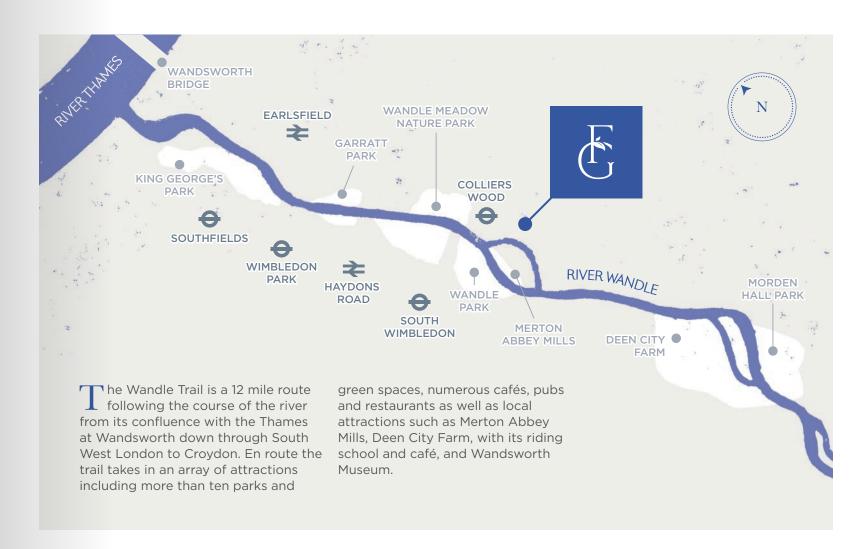

The parks, recreation grounds and nature reserves that surround Fortescue Gardens provide a great setting for outdoor pursuits, walking and cycling. Wandle Park with its wide open meadows and tree lined pathways is just three minutes from the development on foot. It is here that the Wandle Trail cuts through Colliers Wood as it meanders along the course of the river.

Heading south, the trail cuts through National Trust property, Morden Hall Park. The estate covers over 125 acres either side of the river which is spanned by numerous ornate footbridges. Within the grounds are Morden Hall itself, Morden Cottage, two Snuff Mills and the restored Stableyard with a dog-friendly cafe, exhibition space, second-hand bookshop and Garden Centre.

One of the most enduring local attractions is Merton Abbey Mills, less than ten minutes from Fortescue Gardens on foot. This craft market is held on the site of the old workshops of the Wandle River Valley that once housed legends of British textile design, Liberty & Co. The tradition of artisanal endeavour is maintained today by the many craftspeople still plying their trade on the site.