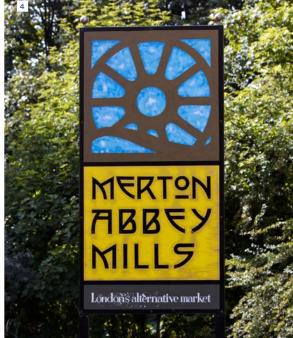

One of the most enduring local attractions is Merton Abbey Mills, less than ten minutes from Fortescue Gardens on foot. This craft market is held on the site of the old workshops of the Wandle River Valley that once housed legends of British textile design, Liberty & Co. The tradition of artisanal endeavour is maintained today by the many craftspeople still plying their trade on the site.

# Local Listings

- 1 Corleone Italian Restaurant
- 2 Charles Holden Pub
- 3 Sainsburys
- 4 Merton Abbey Mills

Stores include: Wheelhouse Art, Merton Abbey Mills Market, The Craft Gallery, Charlie's Rock Shop, Bee Creative Art Hub, The Zero Shop, Emma Soulsby Flowers, Watermill Café & Restaurant, Wandle Pirates, Ting n Ting, The Belgian Brasserie