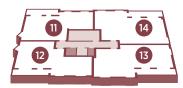

#### PLOT 7 & 11 2 bedroom apartment

| DIMENSIONS            | М                  | FT             |
|-----------------------|--------------------|----------------|
| Kitchen/Living/Dining | 4.85 x 5.92        | 15'10" x 19'5" |
| Bedroom 1             | 3.04 x 4.19        | 9'11" x 13'9"  |
| Bedroom 2             | 2.81 x 2.99        | 9'2" x 9'9"    |
| Total Internal Area   | 63.9m <sup>2</sup> | 688ft²         |

### PLOT 8 & 12 2 bedroom apartment

| DIMENSIONS            | М                  | FT             |
|-----------------------|--------------------|----------------|
| Kitchen/Living/Dining |                    |                |
| Bedroom 1             |                    | 10'6" x 14'11" |
| Bedroom 2             | 3.16 x 3.41        | 10'4" x 11'2"  |
| Total Internal Area   | 67.4m <sup>2</sup> | 725ft²         |

#### PLOT 9 & 13 3 bedroom apartment

| DIMENSIONS            | М                  | FT                 |
|-----------------------|--------------------|--------------------|
| Kitchen/Living/Dining | 6.87 x 5.58        | 22'6" x 18'3"      |
| Bedroom 1             | 3.65 x 3.87        | 11'11" x 12'8"     |
| Bedroom 2             | 2.34 x 3.87        | 7'8" x 12'8"       |
| Bedroom 3             | 3.37 x 2.76        | 11'0" x 9'0"       |
| Total Internal Area   | 76.1m <sup>2</sup> | 819ft <sup>2</sup> |

#### PLOT 10 & 14 3 bedroom apartment

| DIMENSIONS            | М                  | FT                 |
|-----------------------|--------------------|--------------------|
| Kitchen/Living/Dining |                    |                    |
| Bedroom 1             | 3.48 x 4.79        |                    |
| Bedroom 2             | 2.18 x 4.79        | , , , , , o o      |
| Bedroom 3             | 2.57 x 3.10        | 8'5" x 10'2"       |
| Total Internal Area   | 78.8m <sup>2</sup> | 848ft <sup>2</sup> |
|                       |                    |                    |