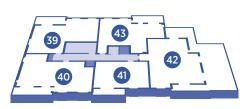

### THIRD FLOOR

#### 3rd

2nd

st

G

LG

PLOT 39 2 bedroom apartment

| DIMENSIONS            | М                  | FT                 |
|-----------------------|--------------------|--------------------|
| Kitchen/Living/Dining | 5.42 x 6.82        | 17'9" x 22'4"      |
| Bedroom 1             | 2.83 x 4.33        | 9'3" x 14'2"       |
| Bedroom 2             | 2.89 x 4.33        | 9'5" x 14'2"       |
| Total Internal Area   | 70.7m <sup>2</sup> | 761ft <sup>2</sup> |

#### PLOT 41 1 bedroom apartment

| DIMENSIONS            | М                  | FT            |
|-----------------------|--------------------|---------------|
| Kitchen/Living/Dining |                    | 12'6" x 21'1" |
| Bedroom               | 4.30 x 2.99        | 14'1" x 9'9"  |
| Total Internal Area   | 52.6m <sup>2</sup> | 566ft²        |

### **PLOT 43** 2 bedroom apartment

| DIMENSIONS            | М                  | FT            |
|-----------------------|--------------------|---------------|
| Kitchen/Living/Dining |                    |               |
| Bedroom 1             | 2.73 x 4.47        |               |
| Bedroom 2             | 2.74 x 3.22        | 8'11" x 10'6" |
| Total Internal Area   | 68.3m <sup>2</sup> | 735ft²        |

#### PLOT 40 3 bedroom apartment

| DIMENSIONS            | М           | FT                 |
|-----------------------|-------------|--------------------|
| Kitchen/Living/Dining |             |                    |
| Bedroom 1             | 2.74 x 3.69 | 8'11" x 12'1"      |
| Bedroom 2             | 2.55 x 3.55 | 8'4" x 11'7"       |
| Bedroom 3             | 2.61 x 3.39 | 8'6" x 11'1"       |
| Total Internal Area   | 80m²        | 861ft <sup>2</sup> |

#### PLOT 42 3 bedroom apartment

| DIMENSIONS            | М                  | FT             |
|-----------------------|--------------------|----------------|
| Kitchen/Living/Dining | 6.90 x 4.85        | 22'7" x 15'11" |
| Bedroom 1             | 4.24 x 3.54        | 13'10" x 11'7" |
| Bedroom 2             | 2.84 x 2.86        | 9'3" x 9'4"    |
| Bedroom 3             | 4.35 X 2.41        | 14'3" x 7'11"  |
| Total Internal Area   | 88.5m <sup>2</sup> | 952ft²         |
|                       |                    |                |