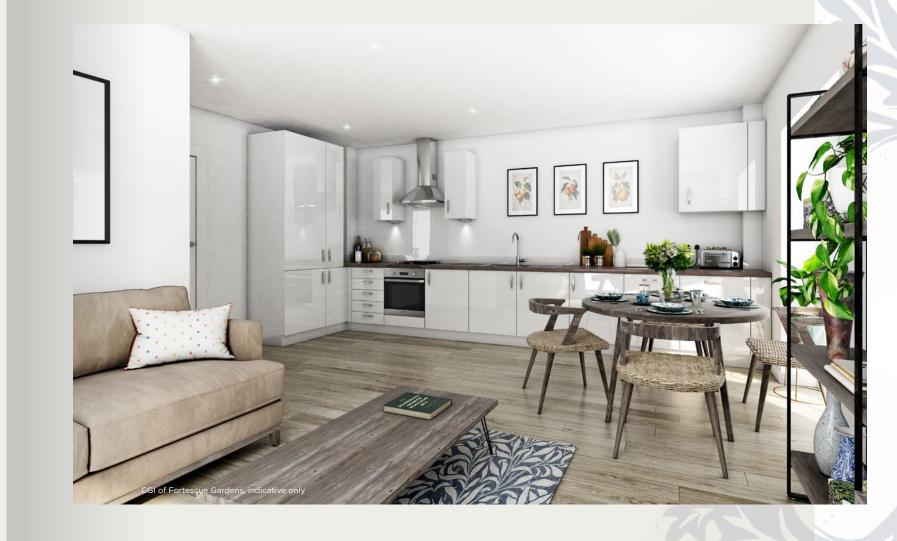

#### **KITCHEN**

- Symphony, Woodbury white gloss cupboards
- Copper Slate worktop and upstand
- Glass splashback in Chalk White
- Under cupboard lighting
- Novillon patchwood flooring

- Integrated Zanussi fridge freezer
- 4 burner stainless steel gas hob
- Zanussi stainless steel cooker hood
- Zanussi stainless steel single oven
- Integrated Zanussi washer dryer