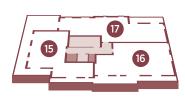

### PLOT 15 2 bedroom apartment

| DIMENSIONS            | М                  | FT            |
|-----------------------|--------------------|---------------|
| Kitchen/Living/Dining | 5.83 x 5.40        | 19'1" x 17'8" |
| Bedroom 1             | 4.04 x 3.50        | 13'3" x 11'5" |
| Bedroom 2             | 4.16 x 3.45        | 13'7" x 11'3" |
| Total Internal Area   | 70.8m <sup>2</sup> | 762ft²        |

### PLOT 16 3 bedroom apartment

| DIMENSIONS            | М                  | FT                 |
|-----------------------|--------------------|--------------------|
| Kitchen/Living/Dining |                    |                    |
| Bedroom 1             | 4.64 x 3.35        | 15'2" x 10'11"     |
| Bedroom 2             | 2.54 x 3.75        | 8'4" x 12'3"       |
| Bedroom 3             | 2.91 x 4.48        | 9'6" x 14'8"       |
| Total Internal Area   | 85.5m <sup>2</sup> | 920ft <sup>2</sup> |

#### PLOT 17 3 bedroom apartment

| М                  | FT                                        |
|--------------------|-------------------------------------------|
| 7.26 x 4.22        | 23'9" x 13'9"                             |
| 4.06 x 4.44        | 13'3" x 14'6"                             |
| 2.44 x 3.30        | 0 0 7.10 0                                |
| 4.68 x 2.60        |                                           |
| 84.7m <sup>2</sup> | 912ft <sup>2</sup>                        |
|                    | 4.06 x 4.44<br>2.44 x 3.30<br>4.68 x 2.60 |