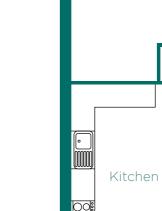

# ONE BEDROOM APARTMENT

Plots 12 | 13\* | 14 | 15\* | 16 | 17\* Gf Gf L1 L1 L2 L2

Internal area: 50.4m<sup>2</sup> ~ 542ft<sup>2</sup>

| Kitchen       | 4.27m |   |       | 14'0" |   | 00    |
|---------------|-------|---|-------|-------|---|-------|
| Living/dining | 5.86m | x | 4.27m | 19'2" | х | 14'0" |
| Bedroom       |       |   | 3.31m | 14'3" |   | 10.10 |

Ground floor

First floor

Second floor