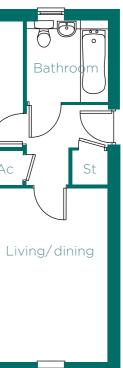

### Internal area: 84.1m<sup>2</sup> ~ 905ft<sup>2</sup>

| Lounge         |       |   | 3.58m | 14'6"  |   |       |
|----------------|-------|---|-------|--------|---|-------|
| Kitchen/dining |       |   | 3.32m | 15'2"  |   |       |
| Bedroom 1      | 4.30m | x | 2.49m | 15'4"  | х | 7'11" |
| Bedroom 2      | 4.68m | x | 2.42m | 14'1"  | х | 8'2"  |
| Bedroom 3      | 3.32m | x | 2.12m | 10'10" | X | 6'11" |

Kitchen/dining St Cloaks Lounge