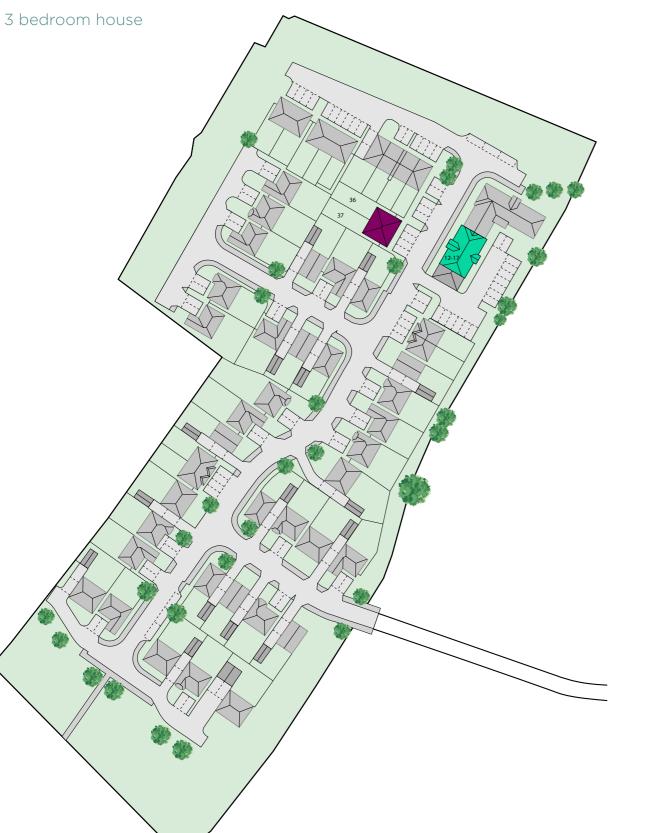

ment.

RUSSET VALE | 6

Only a 21 minute drive from Russet Vale, Maidstone will be your go to destination for everyday amenities, high street shopping as well as having plenty of options for family days out and evenings with friends. Window shop at Fremlin Walk and The Mall, wander along the River Medway by the Archbishop's Palace or catch a film at the local cinema. Maidstone has lots of options for families, with bowling, a leisure centre, and Mote Park offers play areas and a new Outdoor Adventure activity centre.

Marden is in a great location to connect to nearby towns and villages. Royal Tunbridge Wells and Tonbridge are around a 30 minute drive from Russet Vale, whilst commuters have a direct line into London Charing Cross in under an hour.



# Site plan

- 1 bedroom apartment ()



# Z

# ONE BEDROOM APARTMENT

Plots 12 | 13\* | 14 | 15\* | 16 | 17\* Gf Gf L1 L1 L2 L2

Internal area: 50.4m<sup>2</sup> ~ 542ft<sup>2</sup>

| Kitchen       | 4.27m |   |       | 14'0" |   | 00    |
|---------------|-------|---|-------|-------|---|-------|
| Living/dining | 5.86m | x | 4.27m | 19'2" | х | 14'0" |
| Bedroom       |       |   | 3.31m | 14'3" |   | 10.10 |



Ground floor

First floor

Second floor











## THREE BEDROOM HOUSE

Plots 36\* | 37

### Internal area: 84.1m<sup>2</sup> ~ 905ft<sup>2</sup>

| Lounge         |       |   | 3.58m | 14'6"  |   |       |
|----------------|-------|---|-------|--------|---|-------|
| Kitchen/dining |       |   | 3.32m | 15'2"  |   |       |
| Bedroom 1      | 4.30m | x | 2.49m | 15'4"  | х | 7'11" |
| Bedroom 2      | 4.68m | x |