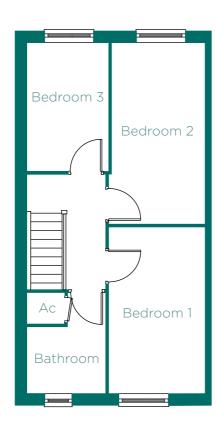

## THREE BEDROOM HOUSE

Plots 36\* | 37

### Internal area: 84.1m<sup>2</sup> ~ 905ft<sup>2</sup>

| Lounge         |       |   | 3.58m | 14'6"  |   |       |
|----------------|-------|---|-------|--------|---|-------|
| Kitchen/dining |       |   | 3.32m | 15'2"  |   |       |
| Bedroom 1      | 4.30m | x | 2.49m | 15'4"  | х | 7'11" |
| Bedroom 2      | 4.68m | x | 2.42m | 14'1"  | х | 8'2"  |
| Bedroom 3      | 3.32m | x | 2.12m | 10'10" | X | 6'11" |

Kitchen/dining St Cloaks Lounge