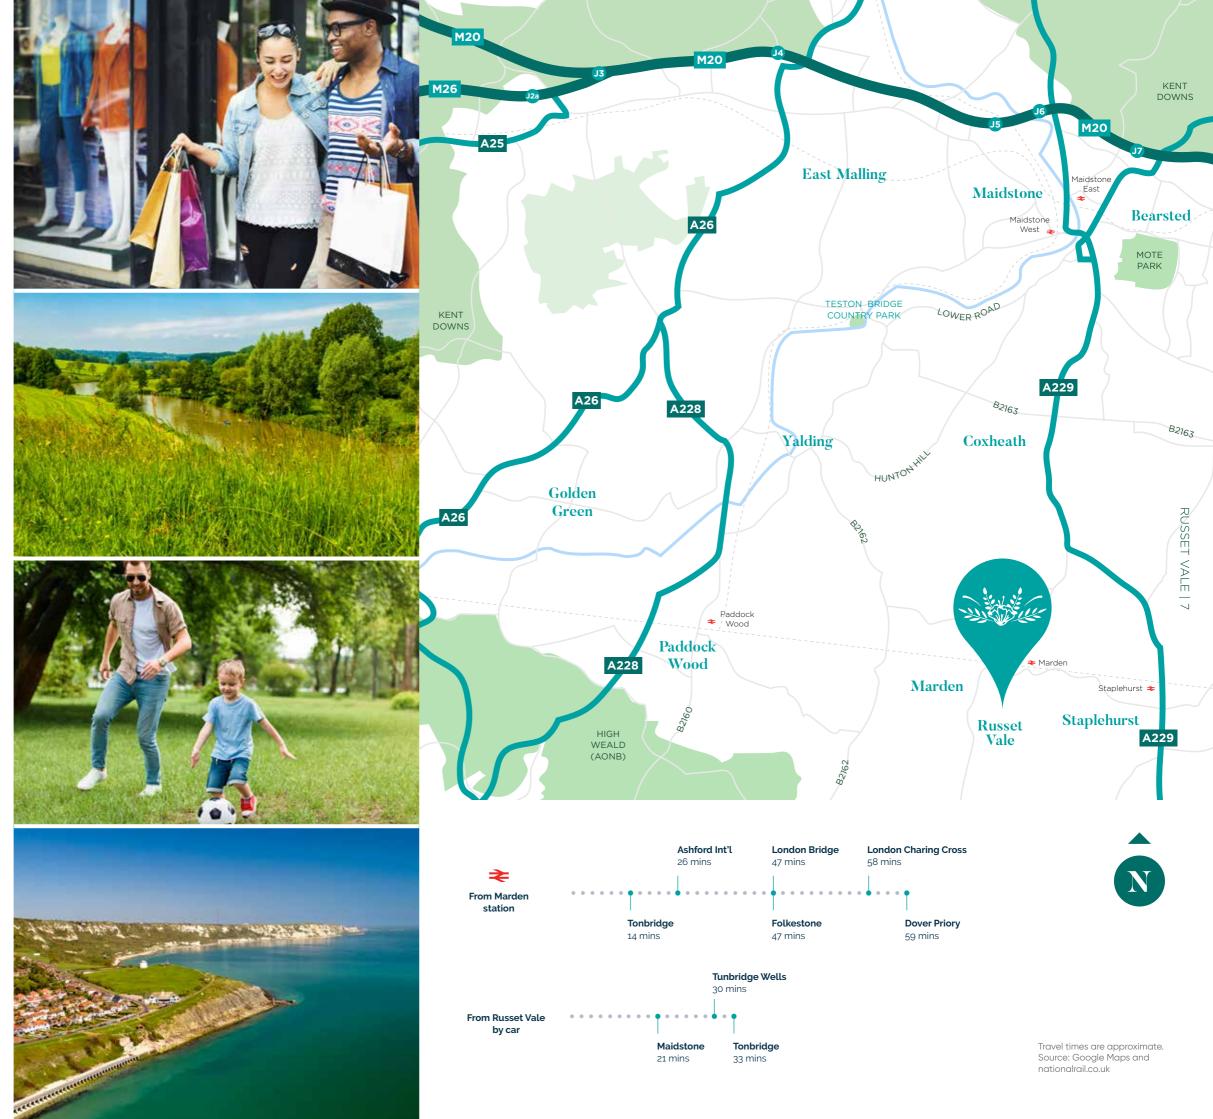

# **Retail &** relaxation

Nearby Maidstone and Royal Tunbridge Wells have something for everyone when it comes to shopping, dining and entertainment.

RUSSET VALE | 6

Only a 21 minute drive from Russet Vale, Maidstone will be your go to destination for everyday amenities, high street shopping as well as having plenty of options for family days out and evenings with friends. Window shop at Fremlin Walk and The Mall, wander along the River Medway by the Archbishop's Palace or catch a film at the local cinema. Maidstone has lots of options for families, with bowling, a leisure centre, and Mote Park offers play areas and a new Outdoor Adventure activity centre.

Marden is in a great location to connect to nearby towns and villages. Royal Tunbridge Wells and Tonbridge are around a 30 minute drive from Russet Vale, whilst commuters have a direct line into London Charing Cross in under an hour.