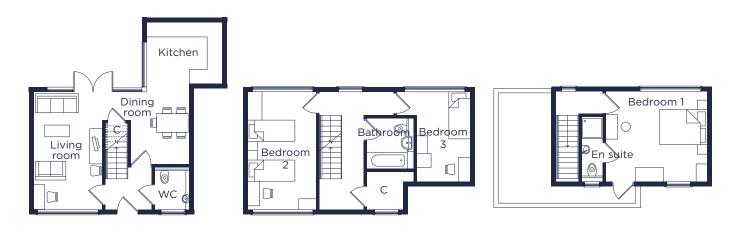

#### **B4 unit 01**

 Kitchen
 9m²

 Living room
 16m²

**Dining room** 7.6m<sup>2</sup>

**Bedroom 1** 16.4m<sup>2</sup>

**Bedroom 2** 14.6m<sup>2</sup>

**Bedroom 3** 9.5m<sup>2</sup>