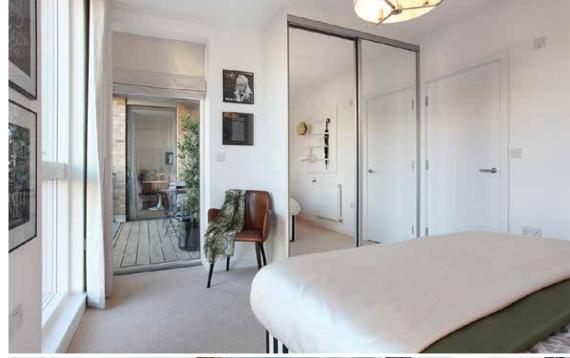

- Built in wardrobes to master bedroom
- Chrome light switches, sockets and plates
- LED downlight to kitchens, bathrooms and throughout open plan living spaces
- Pendant lighting to all other
- Energy efficient lighting throughout
- Walls in Ash White
- Laminate flooring throughout
- Neutral 50/50 wool mix carpet to bedroom
- Roller blinds to all windows