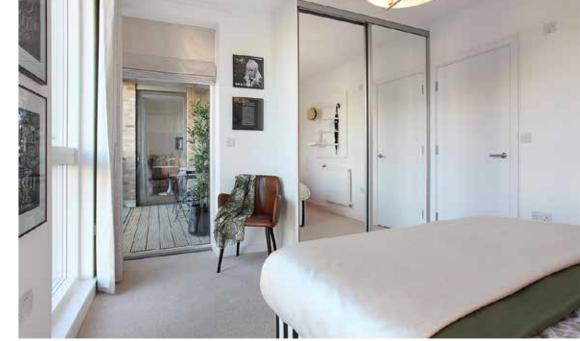

- Built in wardrobes to master bedroom
- Chrome light switches, sockets and plates
- LED downlight to kitchens, bathrooms and throughout open plan living spaces
- Pendant lighting to all other
- Energy efficient lighting throughout
- Walls in Ash White
- Laminate flooring throughout
- Neutral 50/50 wool mix carpet to bedroom
- Roller blinds to all windows