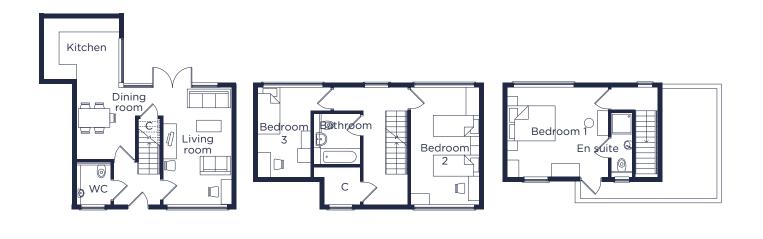

#### **B4 unit 01**

 Kitchen
 9m²

 Living room
 16m²

**Dining room** 7.6m<sup>2</sup>

**Bedroom 1** 16.4m<sup>2</sup>

**Bedroom 2** 14.6m<sup>2</sup>

**Bedroom 3** 9.5m<sup>2</sup>

#### **B4 unit 02**

Kitchen 9m<sup>2</sup>

**Living room** 16m<sup>2</sup>

**Dining room** 7.6m<sup>2</sup>

**Bedroom 1** 16.4m<sup>2</sup>

**Bedroom 2** 14.6m<sup>2</sup>

Bedroom 3 9.5m<sup>2</sup>

#### **B4 unit 03**

**Kitchen** 9m<sup>2</sup>

**Living room** 16m<sup>2</sup>

**Dining room** 7.6m<sup>2</sup>

**Bedroom 1** 16.4m<sup>2</sup>

**Bedroom 2** 14.6m<sup>2</sup>

**Bedroom 3** 9.5m<sup>2</sup>

#### **B4 unit 04**

**Kitchen** 9m<sup>2</sup>

**Living room** 16m<sup>2</sup>

**Dining room** 7.6m<sup>2</sup>

**Bedroom 1** 16.4m<sup>2</sup>

**Bedroom 2** 14.6m<sup>2</sup>

Bedroom 3 9.5m<sup>2</sup>

#### **B5 unit 04**

**Kitchen** 9m<sup>2</sup>

**Living room** 16m<sup>2</sup>

**Dining room** 7.6m<sup>2</sup>

**Bedroom 1** 16.4m<sup>2</sup>

**Bedroom 2** 14.6m<sup>2</sup>

Bedroom 3 9.5m<sup>2</sup>