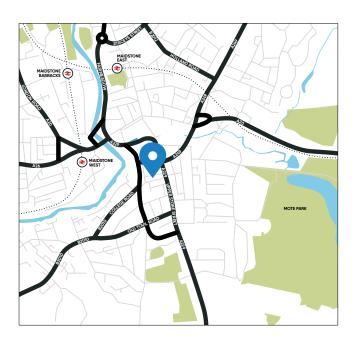

### Travel by car:

Maidstone West

Royal Tunbridge Wells

Whitstable

Hastings

#### Travel by train:

Maidstone West station to London St Pancras

Maidstone East station to London Victoria

020 3640 7111

info@complete-moves.co.uk