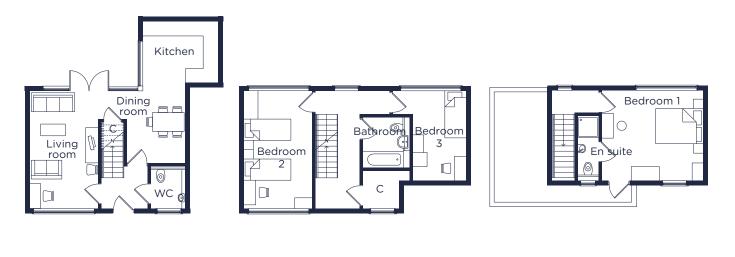

#### **B4 unit 01**

 Kitchen
 9m²

 Living room
 16m²

**Dining room** 7.6m<sup>2</sup>

**Bedroom 1** 16.4m<sup>2</sup>

**Bedroom 2** 14.6m<sup>2</sup>

**Bedroom 3** 9.5m<sup>2</sup>