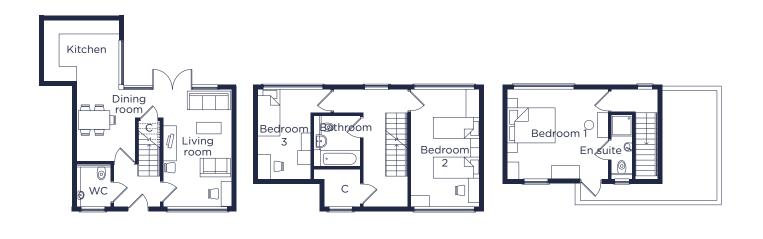

#### **B4 unit 01**

 Kitchen
 9m²

 Living room
 16m²

**Dining room** 7.6m<sup>2</sup>

**Bedroom 1** 16.4m<sup>2</sup>

**Bedroom 2** 14.6m<sup>2</sup>

**Bedroom 3** 9.5m<sup>2</sup>

#### **B4 unit 02**

Kitchen 9m<sup>2</sup>

**Living room** 16m<sup>2</sup>

**Dining room** 7.6m<sup>2</sup>

**Bedroom 1** 16.4m<sup>2</sup>

**Bedroom 2** 14.6m<sup>2</sup>

Bedroom 3 9.5m<sup>2</sup>

#### **B4 unit 03**

**Kitchen** 9m<sup>2</sup>

**Living room** 16m<sup>2</sup>

**Dining room** 7.6m<sup>2</sup>

**Bedroom 1** 16.4m<sup>2</sup>

**Bedroom 2** 14.6m<sup>2</sup>

**Bedroom 3** 9.5m<sup>2</sup>

#### **B4 unit 04**

**Kitchen** 9m<sup>2</sup>

**Living room** 16m<sup>2</sup>

**Dining room** 7.6m<sup>2</sup>

**Bedroom 1** 16.4m<sup>2</sup>

**Bedroom 2** 14.6m<sup>2</sup>

Bedroom 3 9.5m<sup>2</sup>

#### **B5 unit 04**

**Kitchen** 9m<sup>2</sup>

**Living room** 16m<sup>2</sup>

**Dining room** 7.6m<sup>2</sup>

**Bedroom 1** 16.4m<sup>2</sup>

**Bedroom 2** 14.6m<sup>2</sup>

Bedroom 3 9.5m<sup>2</sup>