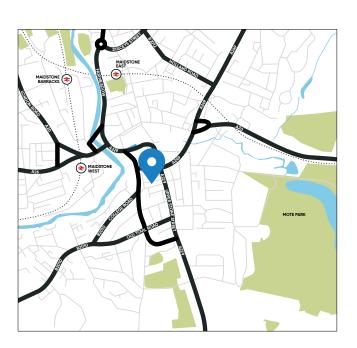

### Travel by car:

Maidstone West

Royal Tunbridge Wells

Whitstable

Hastings

#### Travel by train:

Maidstone West station to London St Pancras

Maidstone East station to London Victoria

020 3640 7111

info@complete-moves.co.uk