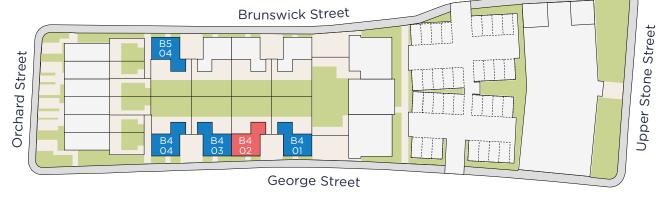

nd mixer tap
- Under cupboard lighting
- Ceramic tiled flooring

#### **Bathroom**

- White sanitaryware
- Steel bath with shower mixer tap and easy clean shower screen
- Thermostatic shower to en suite
- Chrome heated towel rail
- Mirror
- Chrome shaver point
- Ceramic tiling to floors
- Ceramic tiling to walls, full height and perimeter of the bath and shower

- Built in wardrobes to master bedroom
- Chrome light switches, sockets and plates
- LED downlight to kitchens, bathrooms and throughout open plan living spaces
- Pendant lighting to all other rooms
- Energy efficient lighting throughout
- Walls in Ash White
- Laminate flooring throughout
- Neutral 50/50 wool mix carpet to bedroom
- Roller blinds to all windows



#### Site Plan

- B4 unit 02
- Shared Ownership
- O Private sale





# FIVE AT BRUNSWICK PLACE

#### **B4 unit 02**

Kitchen 9m<sup>2</sup>

**Living room** 16m<sup>2</sup>

**Dining room** 7.6m<sup>2</sup>

**Bedroom 1** 16.4m<sup>2</sup>

**Bedroom 2** 14.6m<sup>2</sup>

Bedroom 3 9.5m<sup>2</sup>

### **Key features**

- Allocated off road parking
- Private rear gardens
- Central Maidstone location with selection of Ofsted rated Good schools



#### **B4 unit 03 - Three bedroom house**

A unique opportunity to buy an exceptional three bedroom contemporary townhouse in central Maidstone, with Shared Ownership. Complete with spacious open plan living spaces, ground floor cloakroom, storage, family bathroom, two bedrooms and a further master bedroom with en suite.



### Travel by car:



Maidstone West



Royal Tunbridge Wells



Whitstable



Hastings