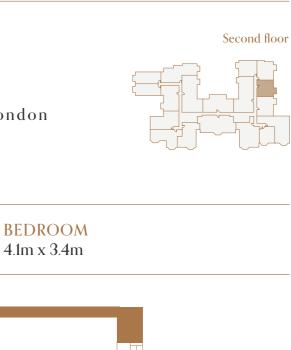

## **ONE BEDROOM APARTMENT**

Apartment 41 Quinton Court, 100 London Road, Sevenoaks, Kent, TN13 1FH

TOTAL SQM: 54.0

| KITCHEN / DINING | LIVING      |
|------------------|-------------|
| 2.2m x 2.7m      | 6.3m x 3.7m |

Cup'd - Cupboard, FF - Fridge Freezer, WD - Washer Dryer

# 4.1m x 3.4m

Floor plans shown are indicative only. All room sizes are approximate with maximum dimensions of finished items of furniture. Room layouts may be subject to minor modifications. Furniture, kitchen and bathroom layouts shown are indicative only<sup>\*</sup>. Measurement at widest point.