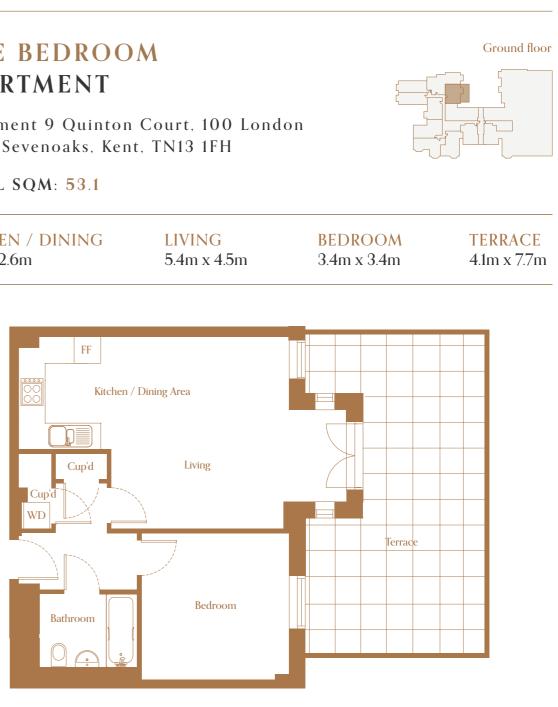

## **ONE BEDROOM APARTMENT**

Apartment 9 Quinton Court, 100 London Road, Sevenoaks, Kent, TN13 1FH

TOTAL SQM: 53.1

| KITCHEN / DINING | LIVING      |
|------------------|-------------|
| 2.2m x 2.6m      | 5.4m x 4.5m |

Cup'd - Cupboard, FF - Fridge Freezer, WD - Washer Dryer

Floor plans shown are indicative only. All room sizes are approximate with maximum dimensions of finished items of furniture. Room layouts may be subject to minor modifications. Furniture, kitchen and bathroom layouts shown are indicative only<sup>\*</sup>. Measurement at widest point.