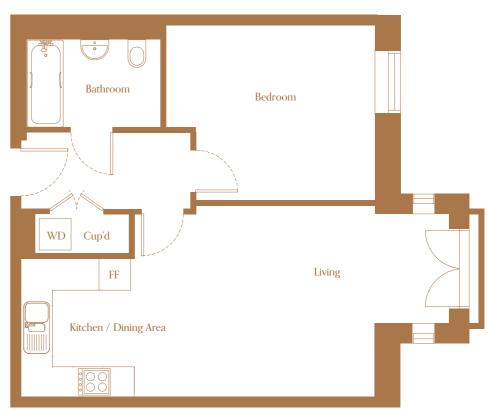

#### **ONE BEDROOM APARTMENT**

102 London Road, Sevenoaks, Kent, TN13 1BA

TOTAL SQM: 64.8

| KITCHEN / DINING | LIVING      |
|------------------|-------------|
| 3.7m x 4.0m      | 3.9m x 4.0m |

Cup'd - Cupboard, FF - Fridge Freezer, WD - Washer Dryer

Floor plans shown are indicative only. All room sizes are approximate with maximum dimensions of finished items of furniture. Room layouts may be subject to minor modifications. Furniture, kitchen and bathroom layouts shown are indicative only<sup>\*</sup>. Measurement at widest point.