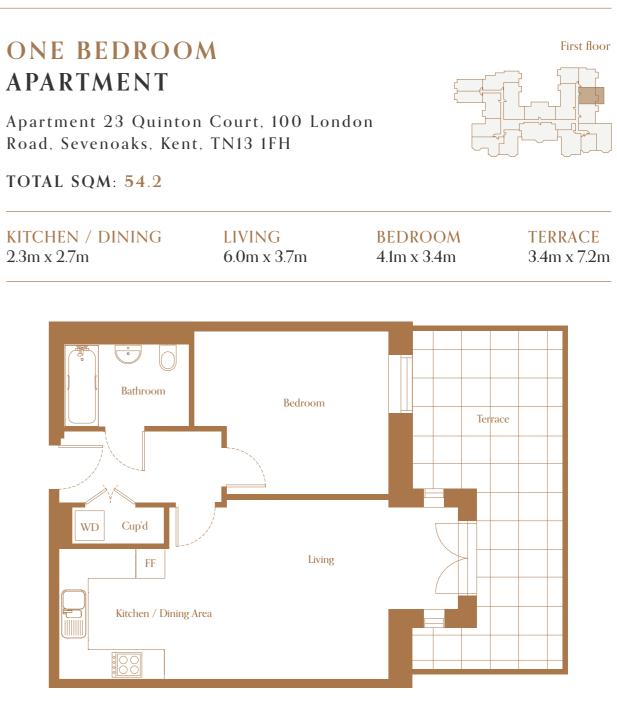

## **ONE BEDROOM APARTMENT**

Road, Sevenoaks, Kent, TN13 1FH

TOTAL SQM: 54.2

| KITCHEN / DINING | LIVING      |
|------------------|-------------|
| 2.3m x 2.7m      | 6.0m x 3.7m |

Cup'd - Cupboard, FF - Fridge Freezer, WD - Washer Dryer

Floor plans shown are indicative only. All room sizes are approximate with maximum dimensions of finished items of furniture. Room layouts may be subject to minor modifications. Furniture, kitchen and bathroom layouts shown are indicative only<sup>\*</sup>. Measurement at widest point.

# 4.1m x 3.4m

Floor plans shown are indicative only. All room sizes are approximate with maximum dimensions of finished items of furniture. Room layouts may be subject to minor modifications. Furniture, kitchen and bathroom layouts shown are indicative only<sup>\*</sup>. Measurement at widest point.