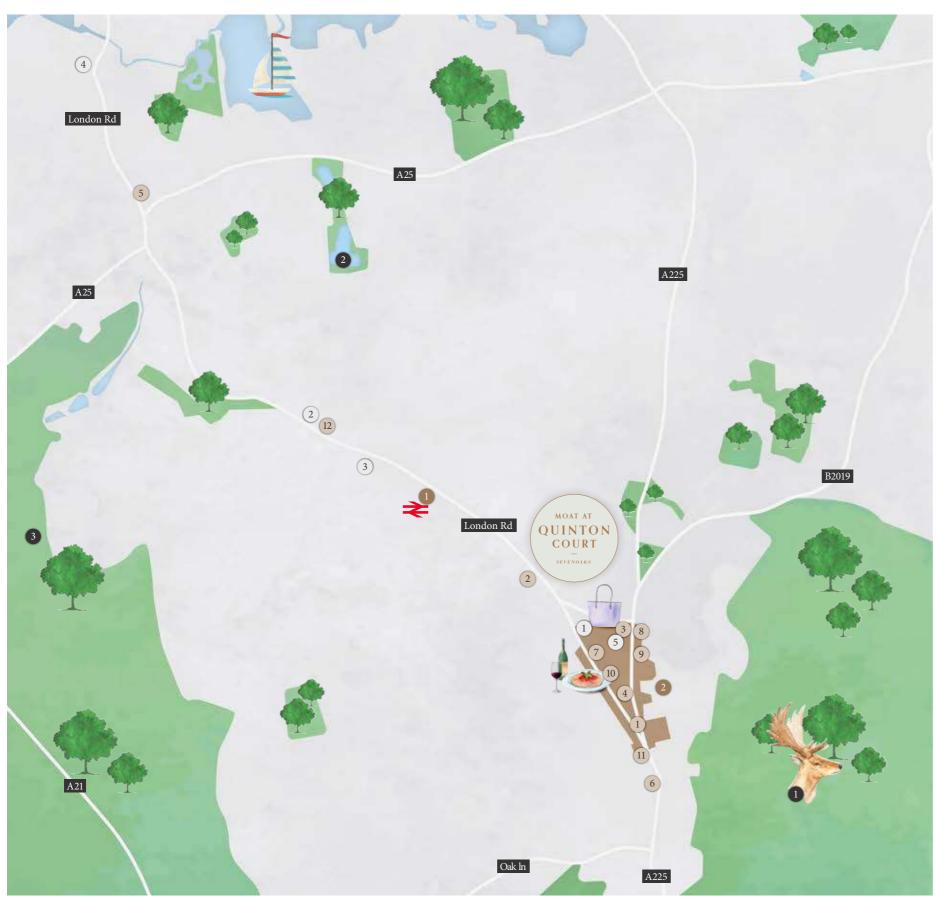

| TRAVEL | •                       |
|--------|-------------------------|
| 1      | Sevenoaks train station |
| 2      | Sevenoaks bus station   |

| ENJC | ΟY                |
|------|-------------------|
| 1    | TI                |
| 2    |                   |
| 3    |                   |
| 4    | Gig               |
| 5    | Malabar C         |
| 6    | Otts' Coffee Hous |
| 7    | Kazoku Pan As     |
| 8    | Р                 |
| 9    |                   |
| 10   |                   |
| 11   | Ephesus Cocktai   |
| 12   | Hal               |
|      |                   |

 $^*\ensuremath{\mathsf{Map}}$  is for illustrative purposes only to highlight places of interest.

# A WORLD OF **POSSIBILITIES ON** YOUR DOORSTEP

| ΕX | PLORE                          |
|----|--------------------------------|
| 1  | Knole Park                     |
| 2  | Bradbourne Lakes               |
| 3  | Montreal Park                  |
|    |                                |
| SH | OP                             |
| 1  | M&S                            |
| 2  | Lidl                           |
| 3  | Waitrose                       |
| 4  | Tesco Superstore               |
| 5  | Bligh's Meadow Shopping Centre |
|    |                                |

The Chequers Hattusa Marco iggling Squid Coffee House se & Kitchen sian & Suchi Pizza Express Wagamama Bill's

ails and Meze alfway House