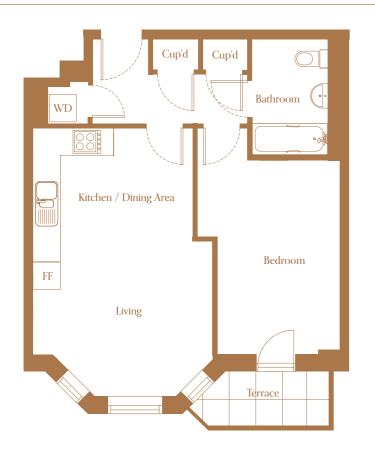

## **ONE BEDROOM APARTMENT**

Road, Sevenoaks, Kent, TN13 1FH

TOTAL SQM: 54.2

| KITCHEN / DINING | LIVING      |
|------------------|-------------|
| 2.3m x 2.7m      | 6.0m x 3.7m |

Cup'd - Cupboard, FF - Fridge Freezer, WD - Washer Dryer

Floor plans shown are indicative only. All room sizes are approximate with maximum dimensions of finished items of furniture. Room layouts may be subject to minor modifications. Furniture, kitchen and bathroom layouts shown are indicative only<sup>\*</sup>. Measurement at widest point.

# 4.1m x 3.4m

Floor plans shown are indicative only. All room sizes are approximate with maximum dimensions of finished items of furniture. Room layouts may be subject to minor modifications. Furniture, kitchen and bathroom layouts shown are indicative only<sup>\*</sup>. Measurement at widest point.