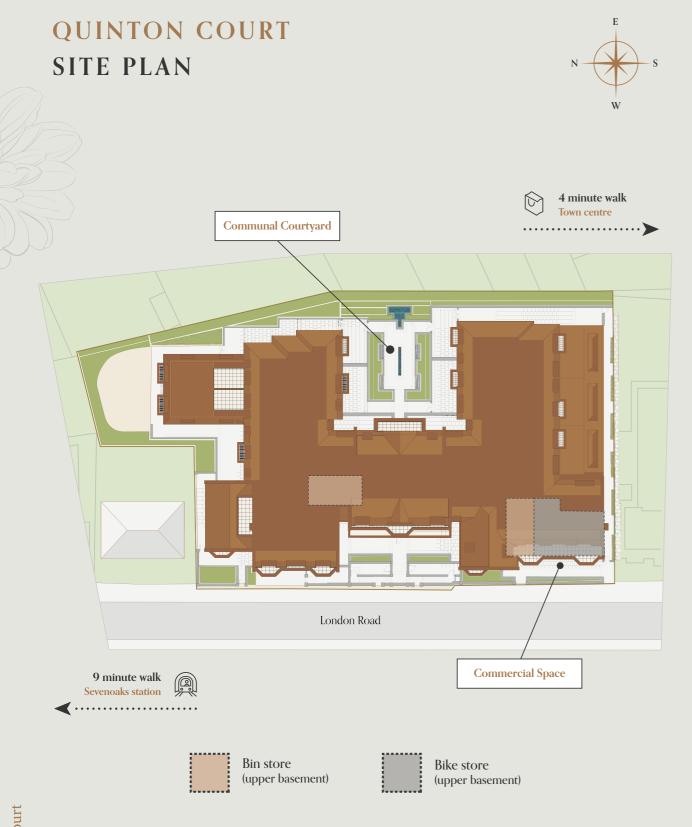

The luxurious communal courtyard invites you to relax at your leisure to the beautiful background of the water feature.

These contemporary homes feature heritage-inspired details, such as bay windows, Juliet balconies and terraces, as well as integrated kitchens with appliances and storage space.

Terrace is 'right to use' only. Specification is subject to change – please speak to Louise Gramston at Moat for further details.

Sevenoaks

12

Moat supports the development of mixed tenure communities and is proud to provide homes for affordable rent and shared ownership at Quinton Court. We may change the tenure of some properties subject to demand. Plans do not highlight the gradient of outside space or location of manhole covers, sheds or paving.