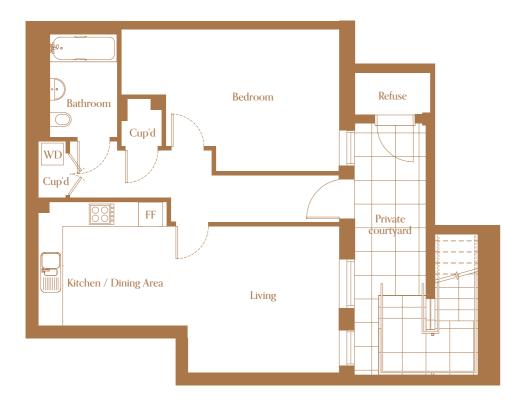

#### **ONE BEDROOM APARTMENT**

104 London Road, Sevenoaks, Kent, TN13 1BA

TOTAL SQM: 61.9

| KITCHEN / DINING | LIVING      | BEDROOM     | PRIVATE COURTYARD |
|------------------|-------------|-------------|-------------------|
| 3.7m x 3.1m      | 3.8m x 3.6m | 5.5m x 3.5m | 7.6m x 1.8m       |
|                  |             |             |                   |

nergy Efficiency Rating mentally friendly - I 83 G G EU Directive 2002/91/EC EU Directive 2002/91/EC England & Wales England & Wales

Cup'd - Cupboard, FF - Fridge Freezer, WD - Washer Dryer

Floor plans shown are indicative only. All room sizes are approximate with maximum dimensions of finished items of furniture. Room layouts may be subject to minor modifications. Furniture, kitchen and bathroom layouts shown are indicative only<sup>\*</sup>. Measurement at widest point.