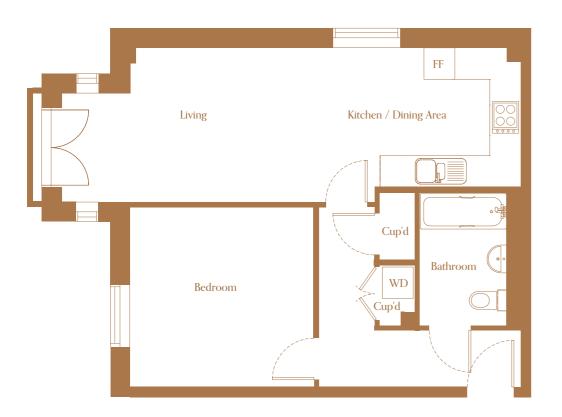

## **ONE BEDROOM APARTMENT**

Apartment 21 & Apartment 39 Quinton Court, 100 London Road, Sevenoaks, Kent, TN13 1FH

TOTAL SQM: 54.9

| KITCHEN / DINING | LIVING      | BEDROOM     |
|------------------|-------------|-------------|
| 3.9m x 2.8m      | 5.3m x 3.0m | 3.6m x 3.6m |

Apartment 21 First floor Apartment 39 Second floor