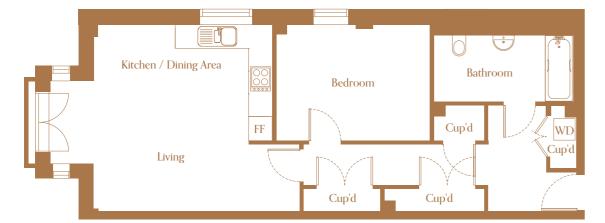

#### **ONE BEDROOM APARTMENT**

Apartment 7 Quinton Court, 100 London Road, Sevenoaks, Kent, TN13 1FH

#### **TOTAL SQM: 63.2**

| KITCHEN / DINING | LIVING      | BEDROOM     |
|------------------|-------------|-------------|
| 2.5m x 4.8m      | 3.2m x 4.8m | 3.9m x 2.9m |