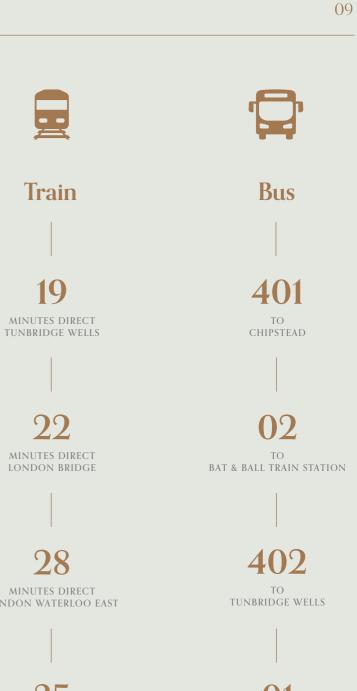

# THE COMMUTER'S CHOICE

Sevenoaks is a popular place for commuters to settle - and it's easy to understand why. Fast services to London Bridge, Waterloo East, Charing Cross and Cannon Street run frequently from Sevenoaks train station just a 9 minute walk from Quinton Court. It's also easy to get to Tunbridge Wells and Canterbury, plus Blackfriars and St Albans.

Walk

()4 MINUTES Town centre

MINUTES SEVENOAKS STATION

25 MINUTES Knole Park  $\mathbf{28}$ 

MINUTES DIRECT LONDON WATERLOO EAST

35

MINUTES DIRECT LONDON CHARING CROSS

CANARY WHARF

\*Distances. Walking times and bus times are taken from google maps. Train times are taken from National Rail and Tfl

306/308

TO Dunton green

TO Bluewater