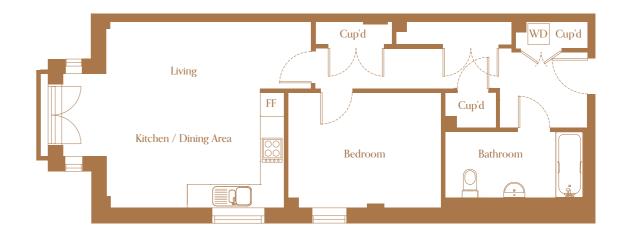

## **ONE BEDROOM APARTMENT**

Apartment 6 Quinton Court, 100 London Road, Sevenoaks, Kent, TN13 1FH

TOTAL SQM: 63.2

| KITCHEN / DINING | LIVING      |
|------------------|-------------|
| 2.5m x 4.8m      | 3.2m x 4.8m |

Cup'd - Cupboard, FF - Fridge Freezer, WD - Washer Dryer

Floor plans shown are indicative only. All room sizes are approximate with maximum dimensions of finished items of furniture. Room layouts may be subject to minor modifications. Furniture, kitchen and bathroom layouts shown are indicative only<sup>\*</sup>. Measurement at widest point.

15

BEDROOM 3.9m x 2.9m