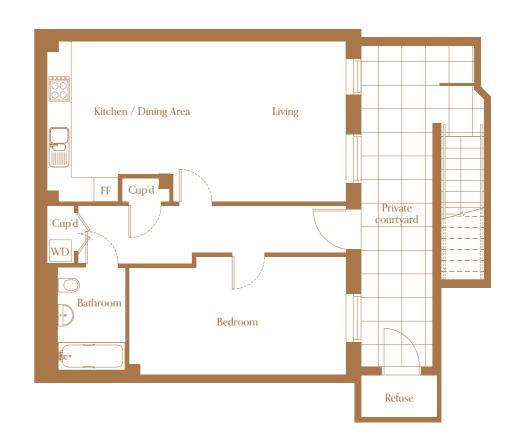

#### **ONE BEDROOM APARTMENT**

102 London Road, Sevenoaks, Kent, TN13 1BA

TOTAL SQM: 64.8

| KITCHEN / DINING | LIVING      |
|------------------|-------------|
| 3.7m x 4.0m      | 3.9m x 4.0m |

Cup'd - Cupboard, FF - Fridge Freezer, WD - Washer Dryer

Floor plans shown are indicative only. All room sizes are approximate with maximum dimensions of finished items of furniture. Room layouts may be subject to minor modifications. Furniture, kitchen and bathroom layouts shown are indicative only<sup>\*</sup>. Measurement at widest point.