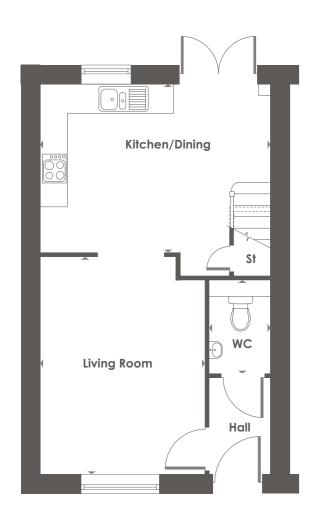

- Fitted kitchen/dining with built-in oven,
   hob and extractor hood
- Downstairs cloakroom
- Useful under-stairs storage
- Well appointed family bathroom
- Full gas fired central heating
- Double glazing and high performance insulation throughout
- Allocated parking spaces
- Turfed rear gardens
- 10 year New Home warranty

**Ground Floor** 

**First Floor** 

| <b>Ground Floor</b> | M             | FT State of the st | First Floor | M S           | // 5 <b>FT</b> / 2 |                                         |
|---------------------|---------------|--------------------------------------------------------------------------------------------------------------------------------------------------------------------------------------------------------------------------------------------------------------------------------------------------------------------------------------------------------------------------------------------------------------------------------------------------------------------------------------------------------------------------------------------------------------------------------------------------------------------------------------------------------------------------------------------------------------------------------------------------------------------------------------------------------------------------------------------------------------------------------------------------------------------------------------------------------------------------------------------------------------------------------------------------------------------------------------------------------------------------------------------------------------------------------------------------------------------------------------------------------------------------------------------------------------------------------------------------------------------------------------------------------------------------------------------------------------------------------------------------------------------------------------------------------------------------------------------------------------------------------------------------------------------------------------------------------------------------------------------------------------------------------------------------------------------------------------------------------------------------------------------------------------------------------------------------------------------------------------------------------------------------------------------------------------------------------------------------------------------------------|-------------|---------------|--------------------|-----------------------------------------|
| Living Room         | 3.41m x 4.49m | 11'2" x 14'9"                                                                                                                                                                                                                                                                                                                                                                                                                                                                                                                                                                                                                                                                                                                                                                                                                                                                                                                                                                                                                                                                                                                                                                                                                                                                                                                                                                                                                                                                                                                                                                                                                                                                                                                                                                                                                                                                                                                                                                                                                                                                                                                  | Bedroom 1   | 2.60m x 4.27m | 8'6" x 14'0"       | Bromford.                               |
| Kitchen/Dining      | 4.74m x 3.45m | 15'6" x 11'3"                                                                                                                                                                                                                                                                                                                                                                                                                                                                                                                                                                                                                                                                                                                                                                                                                                                                                                                                                                                                                                                                                                                                                                                                                                                                                                                                                                                                                                                                                                                                                                                                                                                                                                                                                                                                                                                                                                                                                                                                                                                                                                                  | Bedroom 2   | 2.60m x 3.67m | 8'6" x 12'0"       |                                         |
| WC                  | 1.23m x 1.92m | 4'0" x 6'3"                                                                                                                                                                                                                                                                                                                                                                                                                                                                                                                                                                                                                                                                                                                                                                                                                                                                                                                                                                                                                                                                                                                                                                                                                                                                                                                                                                                                                                                                                                                                                                                                                                                                                                                                                                                                                                                                                                                                                                                                                                                                                                                    | Bedroom 3   | 2.04m x 3.14m | 6'8" x 10'3"       | www.bromford.co.uk/buyahom              |
|                     |               |                                                                                                                                                                                                                                                                                                                                                                                                                                                                                                                                                                                                                                                                                                                                                                                                                                                                                                                                                                                                                                                                                                                                                                                                                                                                                                                                                                                                                                                                                                                                                                                                                                                                                                                                                                                                                                                                                                                                                                                                                                                                                                                                | Bathroom    | 2.04m x 1.90m | 6'8" x 6'3"        | sales@bromford.co.uk<br>T 0800 0852 499 |