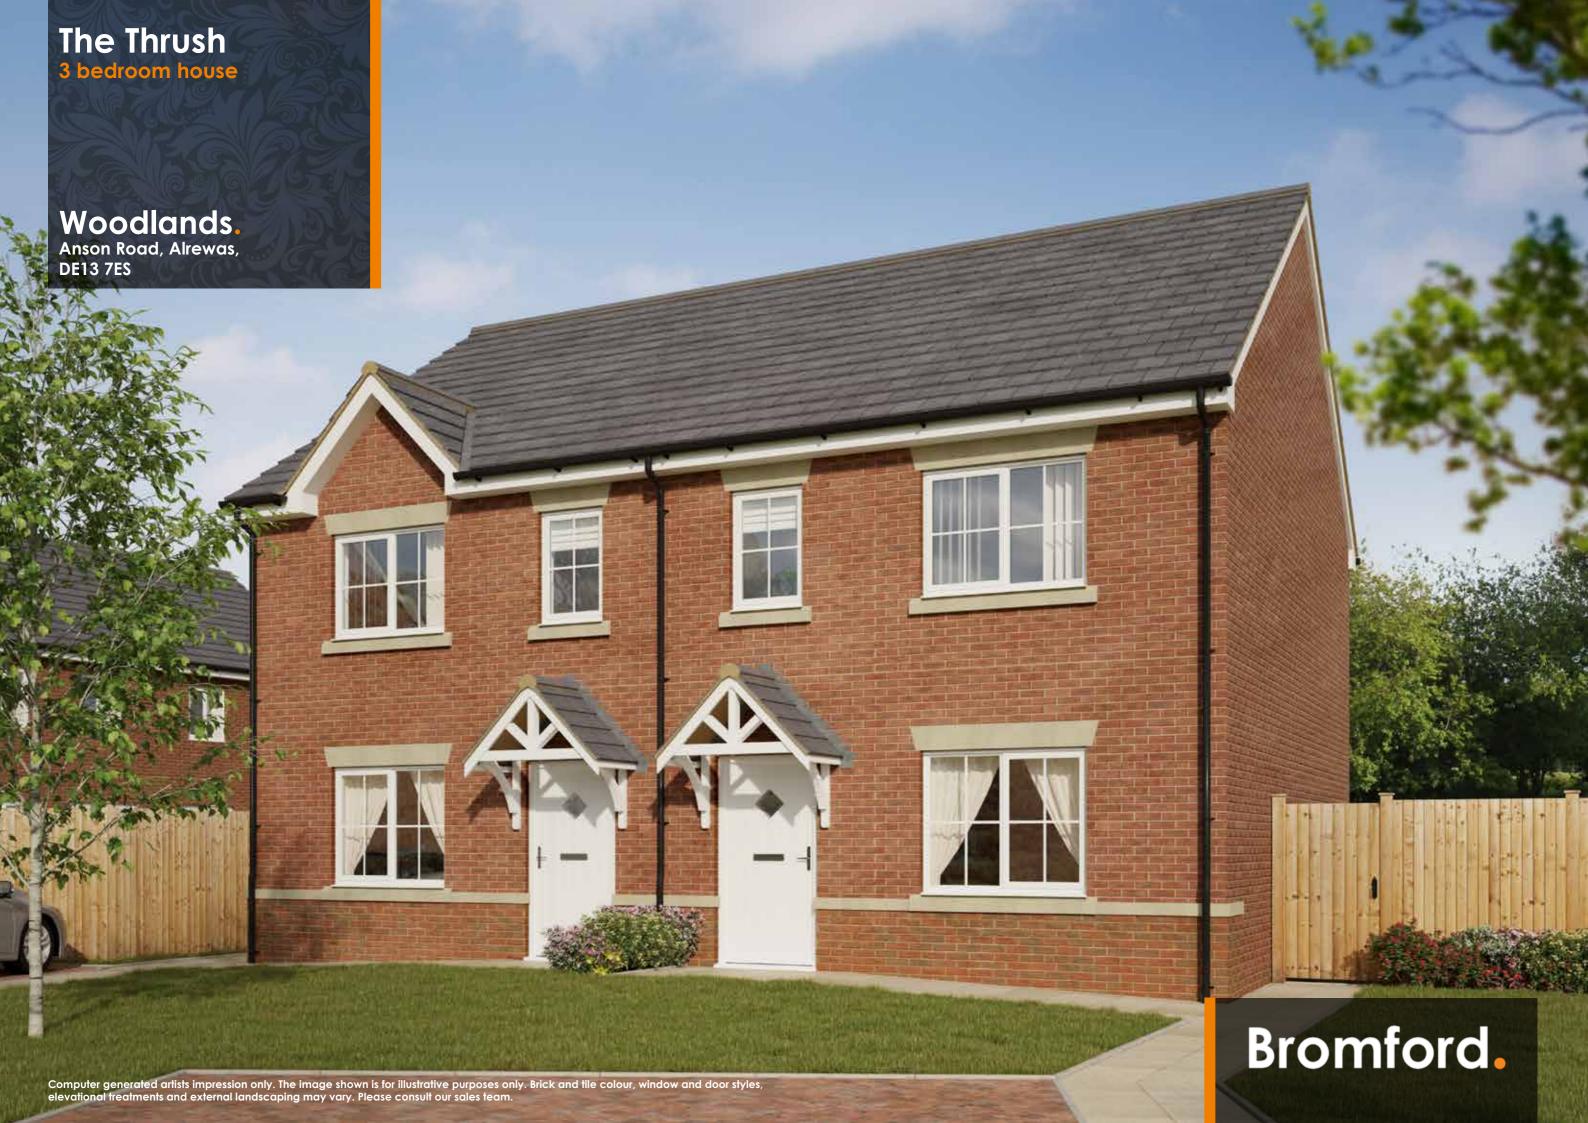

t
- Allocated parking spaces
- Turfed rear garden
- 10 year New Home warranty

| <b>Ground Floor</b> | M             | FT            | First Floor | M             | FT (5)        | Bromford.                               |
|---------------------|---------------|---------------|-------------|---------------|---------------|-----------------------------------------|
| Living Room         | 3.80m x 3.88m | 12'5" x 12'8" | Bedroom 1   | 4.80m x 2.35m | 15'9" x 7'8"  | Biomioid.                               |
| Kitchen/Dining      | 4.80m x 3.16m | 15'9" x 10'4" | Bedroom 2   | 4.80m x 2.69m | 15'9" x 8'10" | www.bromford.co.uk/buyahor              |
| WC                  | 1.58m x 1.14m | 5'2" x 3'9"   | Bathroom    | 2.05m x 1.90m | 6'8" x 6'3"   | sales@bromford.co.uk<br>T 0800 0852 499 |









- Fitted kitchen/dining with built-in oven,
   hob and extractor hood
- Downstairs cloakroom
- Useful under-stairs storage
- Well appointed family bathroom
- Full gas fired central heating
- Double glazing and high performance insulation throughout
- Allocated parking spaces
- Turfed rear gardens
- 10 year New Home warranty

**Ground Floor** 

**First Floor** 

| <b>Ground Floor</b> | M             | FT State of the st | First Floor | M S           | // 5 <b>FT</b> / 2 |                                         |
|---------------------|---------------|-------------------------------------------------------------------------------------------------------------------------------------------------------------------------------------------------------------------------------------------