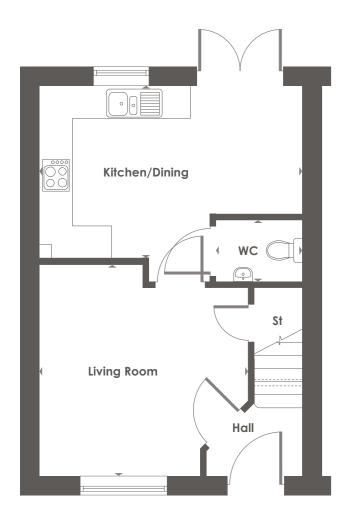

**Ground Floor** 

First Floor

- Fitted kitchen with built in oven, hob & extractor hood
- Downstairs cloakroom
- Two double bedrooms
- Well appointed bathroom
- Full gas fired central heating
- Double glazing and high performance insulation throughout
- Allocated parking spaces
- Turfed rear garden
- 10 year New Home warranty

| <b>Ground Floor</b> | M             | FT            | First Floor | M             | FT (5)        | Bromford.                               |
|---------------------|---------------|---------------|-------------|---------------|---------------|-----------------------------------------|
| Living Room         | 3.80m x 3.88m | 12'5" x 12'8" | Bedroom 1   | 4.80m x 2.35m | 15'9" x 7'8"  | Biomioid.                               |
| Kitchen/Dining      | 4.80m x 3.16m | 15'9" x 10'4" | Bedroom 2   | 4.80m x 2.69m | 15'9" x 8'10" | www.bromford.co.uk/buyahor              |
| WC                  | 1.58m x 1.14m | 5'2" x 3'9"   | Bathroom    | 2.05m x 1.90m | 6'8" x 6'3"   | sales@bromford.co.uk<br>T 0800 0852 499 |