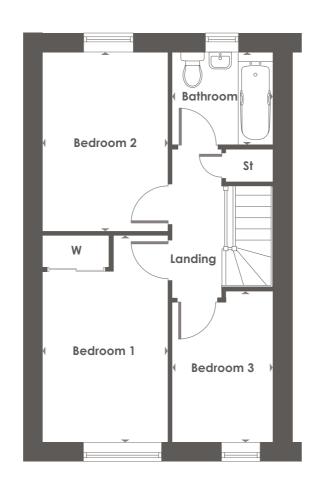

- Fitted kitchen/dining with built-in oven,
   hob and extractor hood
- Downstairs cloakroom
- Useful under-stairs storage
- Well appointed family bathroom
- Full gas fired central heating
- Double glazing and high performance insulation throughout
- Allocated parking spaces
- Turfed rear gardens
- 10 year New Home warranty

**Ground Floor** 

**First Floor** 

| <b>Ground Floor</b> | M             | FT State of the st | First Floor | M S           | // 5 <b>FT</b> / 2 |                                         |
|---------------------|---------------|--------------------------------------------------------------------------------------------------------------------------------------------------------------------------------------------------------------------------------------------------------------------------------------------------------------------------------------------------------------------------------------------------------------------------------------------------------------------------------------------------------------------------------------------------------------------------------------------------------------------------------------------------------------------------------------------------------------------------------------------------------------------------------------------------------------------------------------------------------------------------------------------------------------------------------------------------------------------------------------------------------------------------------------------------------------------------------------------------------------------------------------------------------------------------------------------------------------------------------------------------------------------------------------------------------------------------------------------------------------------------------------------------------------------------------------------------------------------------------------------------------------------------------------------------------------------------------------------------------------------------------------------------------------------------------------------------------------------------------------------------------------------------------------------------------------------------------------------------------------------------------------------------------------------------------------------------------------------------------------------------------------------------------------------------------------------------------------------------------------------------------|-------------|---------------|--------------------|-----------------------------------------|
| Living Room         | 3.41m x 4.49m | 11'2" x 14'9"                                                                                                                                                                                                                                                                                                                                                                                                                                                                                                                                                                                                                                                                                                                                                                                                                                                                                                                                                                                                                                                                                                                                                                                                                                                                                                                                                                                                                                                                                                                                                                                                                                                                                                                                                                                                                                                                                                                                                                                                                                                                                                                  | Bedroom 1   | 2.60m x 4.27m | 8'6" x 14'0"       | Bromford.                               |
| Kitchen/Dining      | 4.74m x 3.45m | 15'6" x 11'3"                                                                                                                                                                                                                                                                                                                                                                                                                                                                                                                                                                                                                                                                                                                                                                                                                                                                                                                                                                                                                                                                                                                                                                                                                                                                                                                                                                                                                                                                                                                                                                                                                                                                                                                                                                                                                                                                                                                                                                                                                                                                                                                  | Bedroom 2   | 2.60m x 3.67m | 8'6" x 12'0"       |                                         |
| WC                  | 1.23m x 1.92m | 4'0" x 6'3"                                                                                                                                                                                                                                                                                                                                                                                                                                                                                                                                                                                                                                                                                                                                                                                                                                                                                                                                                                                                                                                                                                                                                                                                                                                                                                                                                                                                                                                                                                                                                                                                                                                                                                                                                                                                                                                                                                                                                                                                                                                                                                                    | Bedroom 3   | 2.04m x 3.14m | 6'8" x 10'3"       | www.bromford.co.uk/buyahom              |
|                     |               |                                                                                                                                                                                                                                                                                                                                                                                                                                                                                                                                                                                                                                                                                                                                                                                                                                                                                                                                                                                                                                                                                                                                                                                                                                                                                                                                                                                                                                                                                                                                                                                                                                                                                                                                                                                                                                                                                                                                                                                                                                                                                                                                | Bathroom    | 2.04m x 1.90m | 6'8" x 6'3"        | sales@bromford.co.uk<br>T 0800 0852 499 |