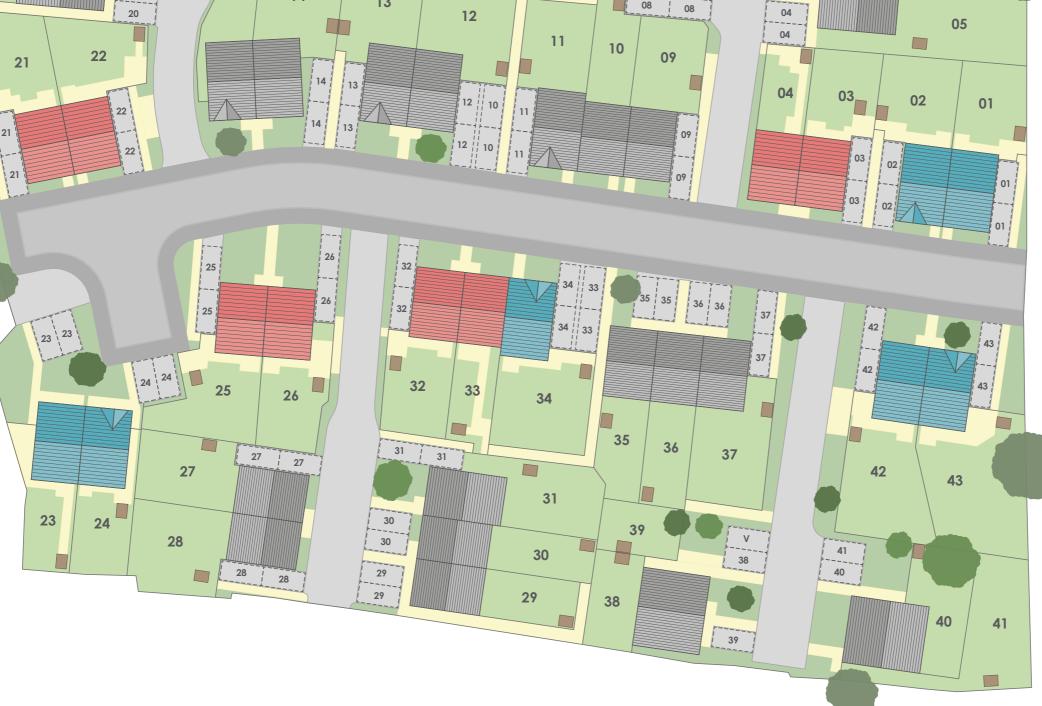

#### Woodlands 16 | 16 34 | 33

The Linnet 2 bedroom house

The Thrush
3 bedroom house

Bromford.

Bromford.

Artist's impression drawn from architect's plans to show the relative position of individual properties. NOT TO SCALE. This is a two dimensional drawing and will not show land contours and gradients, boundary treatments, landscaping or local authority street lighting. Please contact our sales team for more information.