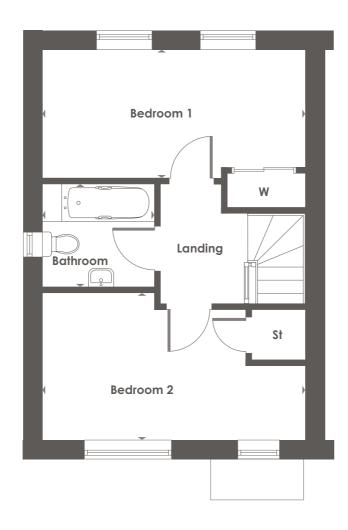

**Ground Floor** 

First Floor

- Fitted kitchen with built in oven, hob & extractor hood
- Downstairs cloakroom
- Two double bedrooms
- Well appointed bathroom
- Full gas fired central heating
- Double glazing and high performance insulation throughout
- Allocated parking spaces
- Turfed rear garden
- 10 year New Home warranty

| <b>Ground Floor</b> | M             | FT            | First Floor | M             | FT (5)        | Bromford.                               |
|---------------------|---------------|---------------|-------------|---------------|---------------|-----------------------------------------|
| Living Room         | 3.80m x 3.88m | 12'5" x 12'8" | Bedroom 1   | 4.80m x 2.35m | 15'9" x 7'8"  | Biomioid.                               |
| Kitchen/Dining      | 4.80m x 3.16m | 15'9" x 10'4" | Bedroom 2   | 4.80m x 2.69m | 15'9" x 8'10" | www.bromford.co.uk/buyahor              |
| WC                  | 1.58m x 1.14m | 5'2" x 3'9"   | Bathroom    | 2.05m x 1.90m | 6'8" x 6'3"   | sales@bromford.co.uk<br>T 0800 0852 499 |