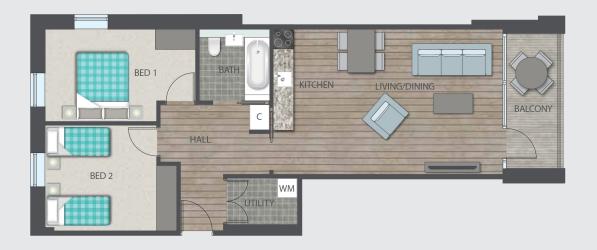

# Type D Flat 11, Henshall Court Plot D33

2 bedroom apartment

#### Third floor

| Kitchen/Living/Dining | 6.8m x 4.2m         |
|-----------------------|---------------------|
| Master bedroom        | 4.4m x 2.8m         |
| Bedroom 2             | 4m x 3m             |
|                       |                     |
| Total Area            | 71.4 m <sup>2</sup> |

Any floor plans are a general outline of the layout of the property for guidance only. All measurements are approximate and may vary and any intending purchasers should not rely on them as statements of fact or representations of fact but must satisfy themselves by inspection or otherwise as to their accuracy. Dimensions shown are not intended to be relied upon for installation of appliances or items of furniture or otherwise. CGI's and images are for illustrative purposes only. Specifications are subject to change. Images are indicative only and may be of previous developments.