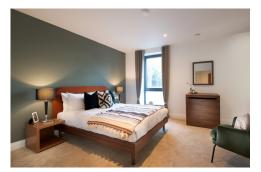

- · Heated chrome ladder towel rail.
- White porcelain basin with undermounted grey timber veneer vanity cabinet.
- Engineered smooth oak flooring in living/dining room and hallway.
- Fully fitted carpeting to bedrooms.
- · Fitted wardrobes to bedrooms.
- Full height glazing to terrace and balcony.
- Allocated underground parking space with each home