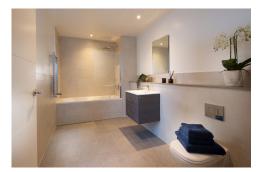

#### Specification includes

- Designer grey base and wall units to kitchens with soft close handleless drawers and doors.
- Quartz stone worktop.
- Stainless steel electric fan assisted single oven (selected units only), ceramic 4 zone electric hob with stainless steel hood and splashback.
- Integrated appliances.
- Contemporary white bathroom
   suites
- Large format grey porcelain floor tiling and limestone porcelain wall tiling.

- · Heated chrome ladder towel rail.
- White porcelain basin with undermounted grey timber veneer vanity cabinet.
- Engineered smooth oak flooring in living/dining room and hallway.
- Fully fitted carpeting to bedrooms.
- · Fitted wardrobes to bedrooms.
- Full height glazing to terrace and balcony.
- Allocated underground parking space with each home