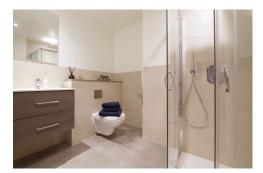

#### Specification includes

- Designer grey base and wall units to kitchens with soft close handleless drawers and doors.
- Quartz stone worktop.
- Stainless steel electric fan assisted single oven (selected units only), ceramic 4 zone electric hob with stainless steel hood and splashback.
- Integrated appliances.
- Contemporary white bathroom
   suites
- Large format grey porcelain floor tiling and limestone porcelain wall tiling.

- · Heated chrome ladder towel rail.
- White porcelain basin with undermounted grey timber veneer vanity cabinet.
- Engineered smooth oak flooring in living/dining room and hallway.
- Fully fitted carpeting to bedrooms.
- · Fitted wardrobes to bedrooms.
- Full height glazing to terrace and balcony.
- Allocated underground parking space with each home