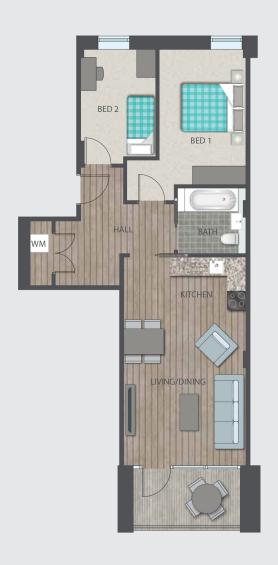

# Type C Flat 9, Henshall Court Plot D31

2 bedroom apartment

### Third floor

| Kitchen/Living/Dining | 7.2m x 4.4m         |
|-----------------------|---------------------|
| Master bedroom        | 4m x 3.8m           |
| Bedroom 2             | 3.8m x 3.4m         |
|                       |                     |
| Total Area            | 76.1 m <sup>2</sup> |

Any floor plans are a general outline of the layout of the property for guidance only. All measurements are approximate and may vary and any intending purchasers should not rely on them as statements of fact or representations of fact but must satisfy themselves by inspection or otherwise as to their accuracy. Dimensions shown are not intended to be relied upon for installation of appliances or items of furniture or otherwise. CGI's and images are for illustrative purposes only. Specifications are subject to change. Images are indicative only and may be of previous developments.