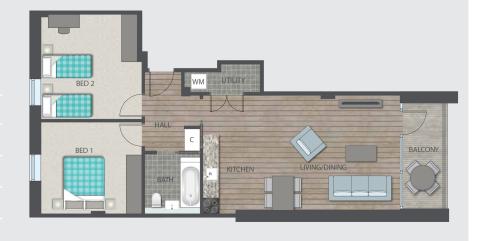

# Type C Flat 9, Henshall Court Plot D31

2 bedroom apartment

### Third floor

| Kitchen/Living/Dining | 7.2m x 4.4m         |
|-----------------------|---------------------|
| Master bedroom        | 4m x 3.8m           |
| Bedroom 2             | 3.8m x 3.4m         |
|                       |                     |
| Total Area            | 76.1 m <sup>2</sup> |

# Type D Flat 11, Henshall Court Plot D33

2 bedroom apartment

#### Third floor

| Kitchen/Living/Dining | 6.8m x 4.2m         |
|-----------------------|---------------------|
| Master bedroom        | 4.4m x 2.8m         |
| Bedroom 2             | 4m x 3m             |
|                       |                     |
| Total Area            | 71.4 m <sup>2</sup> |