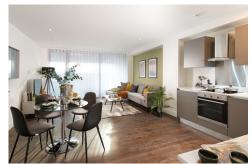

# 1 and 2 bedroom apartments

One and two-bedroom apartments available through shared ownership in Hillingdon, Uxbridge.

These homes are perfectly placed near the Grand Union Canal with a wide range of

amenities nearby and allocated parking included.

Placed a stone's throw away from tow paths and within a semi-rural ribbon of green belt, Union Park offers modern apartments ideal for young professionals and couples looking to take their first step on the property ladder.

With a variety of layouts to choose from, there is something for every taste.

#### Specification includes

- Designer grey base and wall units to kitchens with soft close handleless drawers and doors.
- Quartz stone worktop.
- Stainless steel electric fan assisted single oven (selected units only), ceramic 4 zone electric hob with stainless steel hood and splashback.
- Integrated appliances.
- Contemporary white bathroom
   suites
- Large format grey porcelain floor tiling and limestone porcelain wall tiling.

- · Heated chrome ladder towel rail.
- White porcelain basin with undermounted grey timber veneer vanity cabinet.
- Engineered smooth oak flooring in living/dining room and hallway.
- Fully fitted carpeting to bedrooms.
- · Fitted wardrobes to bedrooms.
- Full height glazing to terrace and balcony.
- Allocated underground parking space with each home