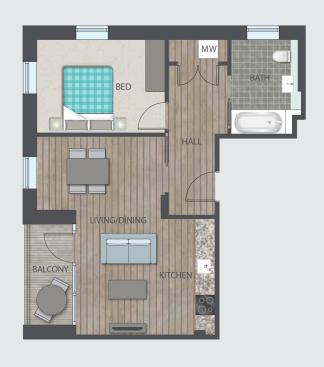

# Type A Flat 45, Rennie Court Plot C333

1 bedroom apartment

#### Third floor

| Kitchen/Living/Dining | 6.4m x 4.2m |
|-----------------------|-------------|
| Master bedroom        | 4m x 3m     |
|                       |             |
| Total Area            | 54.4 m²     |