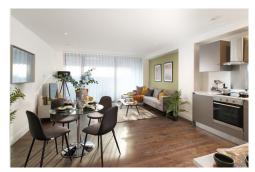

#### Specification includes

- Designer grey base and wall units to kitchens with soft close handleless drawers and doors.
- Quartz stone worktop.
- Stainless steel electric fan assisted single oven (selected units only), ceramic 4 zone electric hob with stainless steel hood and splashback.
- Integrated appliances.
- Contemporary white bathroom
   suites
- Large format grey porcelain floor tiling and limestone porcelain wall tiling.

- · Heated chrome ladder towel rail.
- White porcelain basin with undermounted grey timber veneer vanity cabinet.
- Engineered smooth oak flooring in living/dining room and hallway.
- Fully fitted carpeting to bedrooms.
- · Fitted wardrobes to bedrooms.
- Full height glazing to terrace and balcony.
- Allocated underground parking space with each home