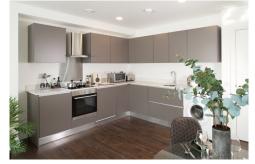

#### Specification includes

- Designer grey base and wall units to kitchens with soft close handleless drawers and doors.
- Quartz stone worktop.
- Stainless steel electric fan assisted single oven (selected units only), ceramic 4 zone electric hob with stainless steel hood and splashback.
- Integrated appliances.
- Contemporary white bathroom
   suites
- Large format grey porcelain floor tiling and limestone porcelain wall tiling.