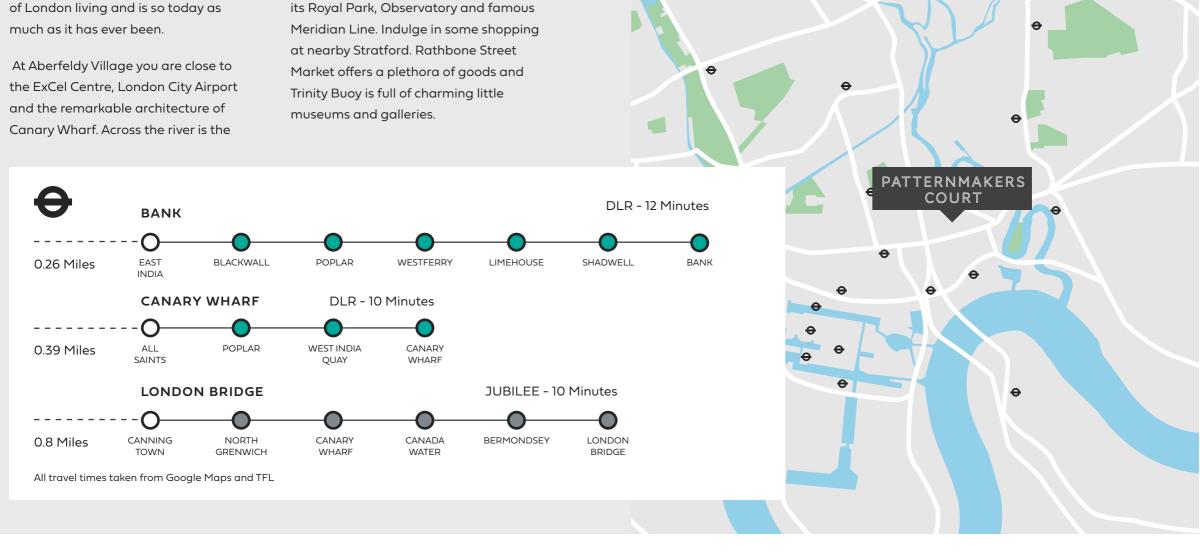

# THE HEART OF EAST LONDON

The Thames has always been the focus of London living and is so today as

magnificent history of Greenwich with its Royal Park, Observatory and famous

**⇒** ⊕