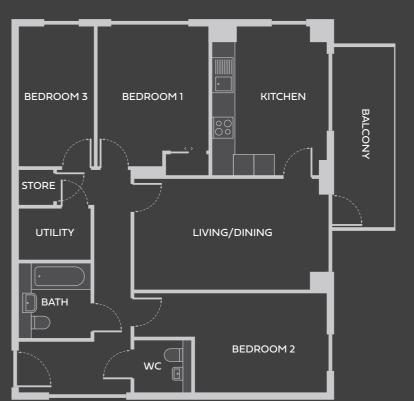

# 3 Bedroom Apartment

| Kitchen       | 12.7 m <sup>2</sup> | 136.7 sq. ft | Bedroom 1 | 12.8 m² | 137.8 sq. ft |
|---------------|---------------------|--------------|-----------|---------|--------------|
| Living/Dining | 17.1 m²             | 184.1 sq. ft | Bedroom 2 | 12.2 m² | 131.3 sq. ft |
| Bathroom      | 4.1 m²              | 44.1 sq. ft  | Bedroom 3 | 8.0 m²  | 86.1 sq. ft  |
| Total Area    |                     |              |           | 90.6 m² | 975.2 sq. ft |