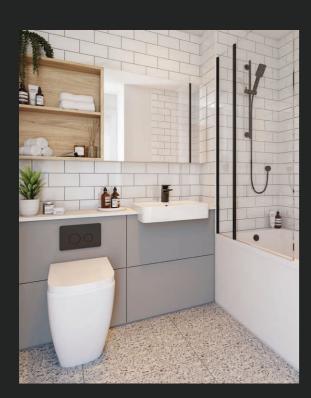

#### **BATHROOMS**

Bath with glass bath screen, chrome thermostatic mixer and wall mounted shower

Shower tray with glass shower screen, chrome thermostatic mixer and wall mounted shower

Matte black, single lever basin mixer

Back to wall floor standing pan with soft close seat and concealed cistern with dual flush

Mirrored cabinet with glass shelving and soft close hinges

Gloss finish wall tiles and matte porcelain floor tiles