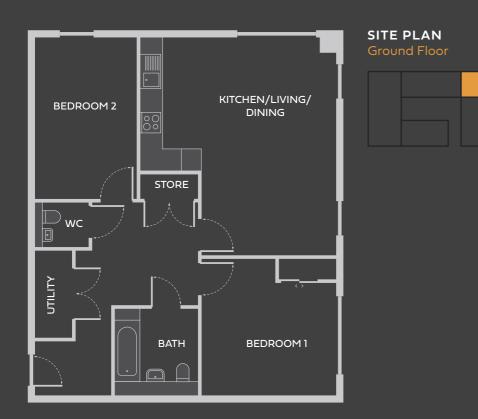

# 2 Bedroom Apartment

| Kitchen/Living | 29.8 m² | 320.7 sq. ft | Bedroom 2 | 13.8 m²            | 148.5 sq. ft |
|----------------|---------|--------------|-----------|--------------------|--------------|
| Bedroom 1      | 14.4 m² | 155.0 sq. ft | Bathroom  | 5.7 m <sup>2</sup> | 61.3 sq. ft  |
|                |         |              |           |                    |              |
| Total Area     |         |              |           | 90.0 m²            | 968.8 sq. ft |