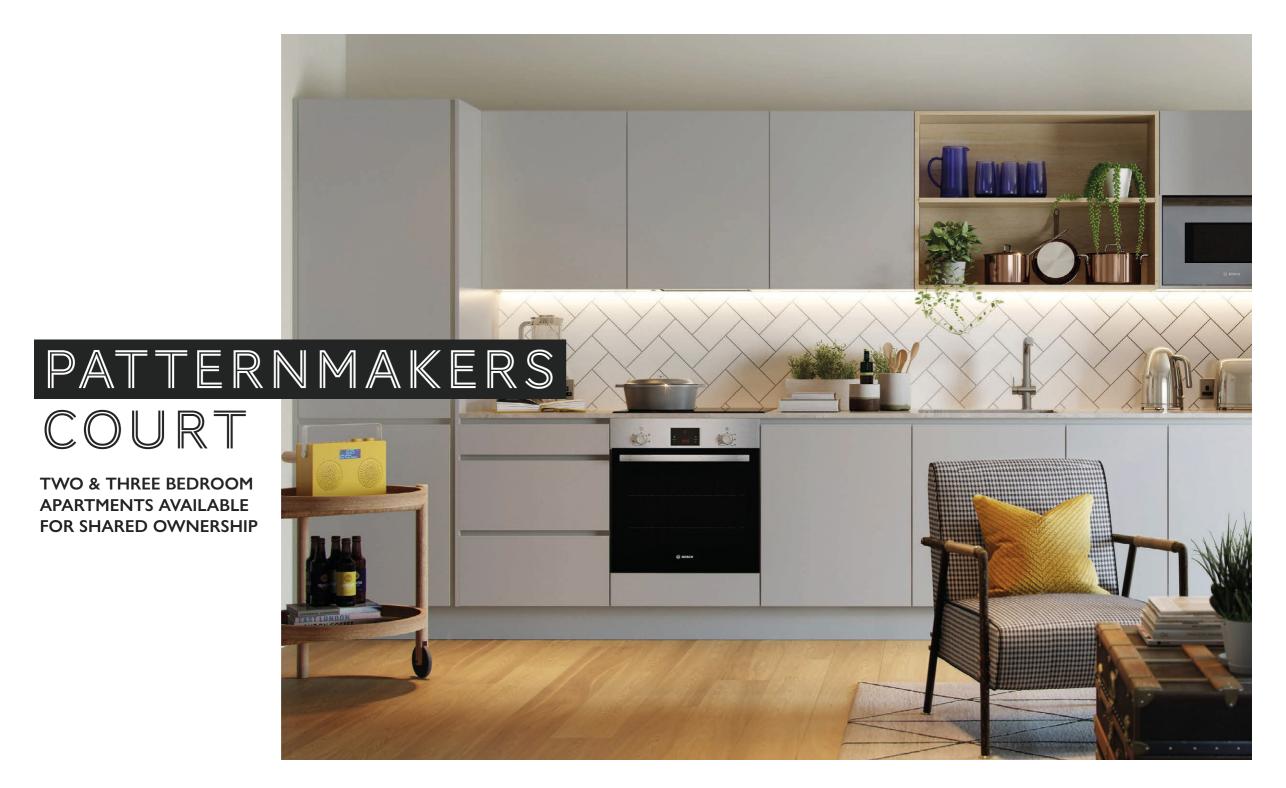

#### **KITCHENS**

Contemporary designed fitted kitchen

Base and wall units with flat panel doors, soft close hinges and aluminium rail profile handles

Concrete finish work surface

Under-mounted satin finish sink and single lever, brushed steel mixer tap

Integrated appliances including fan assisted oven

Hob, extractor, fridge/ freezer, washing/dryer and dishwasher

Under cabinet led lighting

Herringbone layout subway tile splash-back