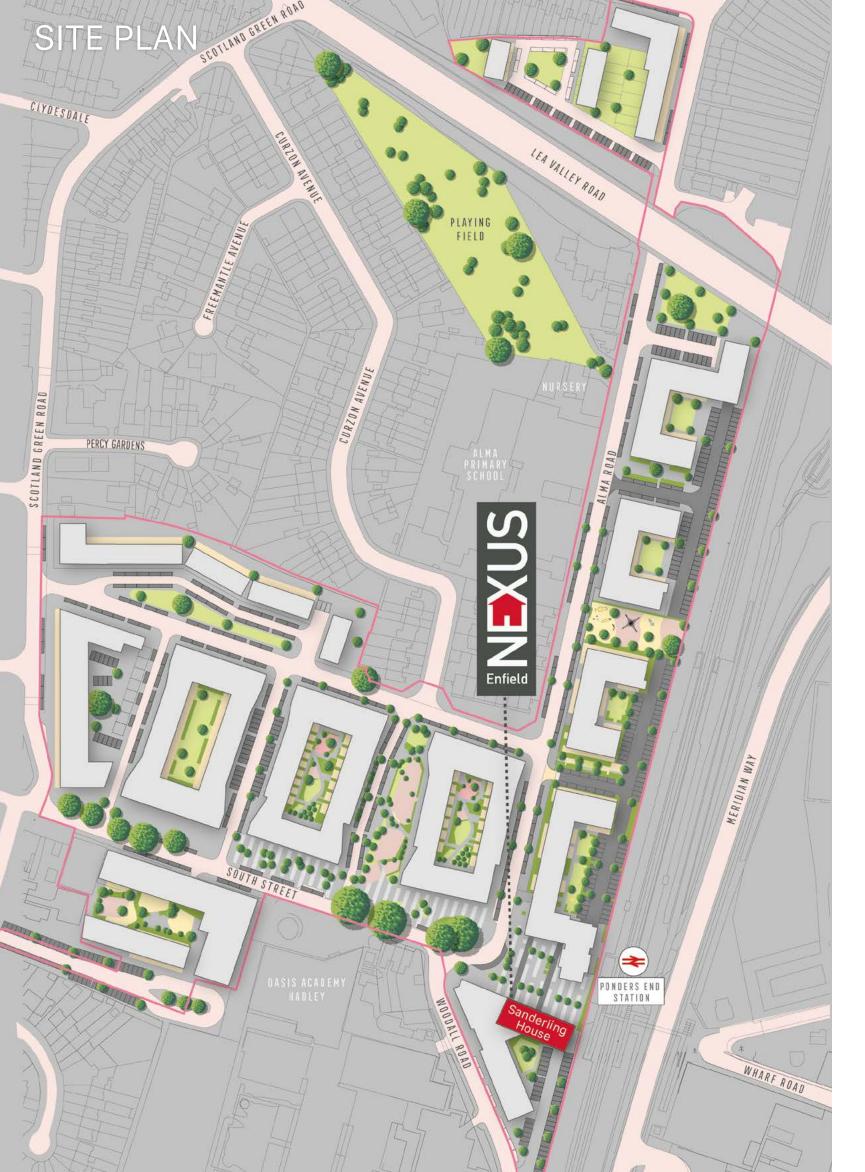

# PLOT

29 - First Floor 35 - Second Floor

41 - Third Floor 47 - Fourth Floor

53 - Fifth Floor

2 Bedroom - 75.70 sq m