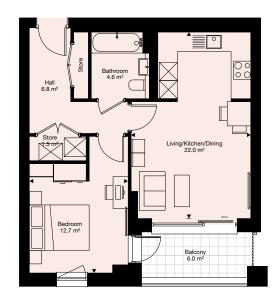

## **PLOT**

32 - First Floor

38 - Second Floor 44 - Third Floor

50 - Fourth Floor

56 - Fifth Floor

1 Bedroom - 51.20 sq m

Sanderling House

34 - First Floor