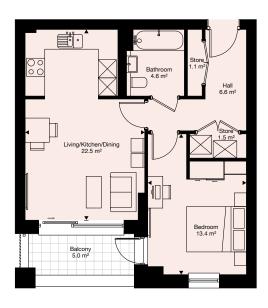

### PLOT

31 - First Floor

37 - Second Floor

43 - Third Floor

49 - Fourth Floor

55 - Fifth Floor

1 Bedroom - 50.90 sq m

Plans not to scale