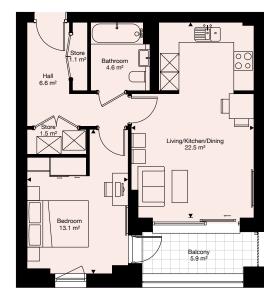

### **PLOT**

30 - First Floor

36 - Second Floor

42 - Third Floor 48 - Fourth Floor

54 - Fifth Floor

1 Bedroom - 51.60 sq m

Important notice: this brochure and the description and measurements herein do not form part of any contract and whilst every effort has been made to ensure accuracy, this cannot be guaranteed. Prospective purchasers should not rely on this information but must get their solicitor to check the plans and specification attached to their contract. These particulars are believed to be correct at time of publishing but this cannot be guaranteed. Plans not to scale. (June 2021)

Balcony 6.0 m<sup>2</sup>

Register your interest:

NEXUS-ENFIELD.CO.UK | 0800 058 2544

IMPORTANT NOTICE: This brochure and the description and measurements herein do not form part of any contract and whilst every effort has been made to ensure accuracy, this cannot be guaranteed. Prospective purchasers should not rely on this information but must get their solicitor to check the plans and specification attached to their contract. These particulars are believed to be correct at time of publishing but this cannot be guaranteed. (June 2021).