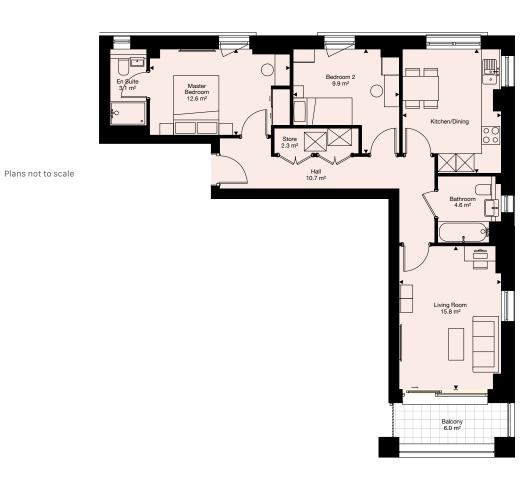

# PLOT

29 - First Floor 35 - Second Floor

41 - Third Floor 47 - Fourth Floor

53 - Fifth Floor

2 Bedroom - 75.70 sq m

### Plans not to scale

Plans not to scale