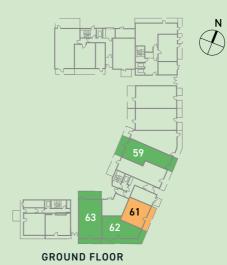

## **APARTMENTS / TYPE F28**

PLOT: 59

**APARTMENTS / TYPE F34** 

**TWO BEDROOM APARTMENT** 

PLOTS: 65, 73, 81 & 89

| TOTAL AREA | 84.7 SQ.M.    | 911 SQ.FT. |
|------------|---------------|------------|
| BALCONY    | 3.8 M X 2.1 M | 12'6" X 6' |
| BEDROOM 2  | 5.0 M X 2.5 M | 16'5" X 8' |
| BEDROOM 1  | 4.9 M X 3.6 M | 16'1" X 11 |

KEY

FF - FRIDGE/FREEZER

S - STORAGE

W - WARDROBE

WM - WASHING MACHINE

HIU - HEAT INDUCTION UNIT

3RD FLOOR PLOT: 81 2ND FLOOR PLOT: 73 1ST FLOOR PLOT: 65 11"

BEDROOM 2