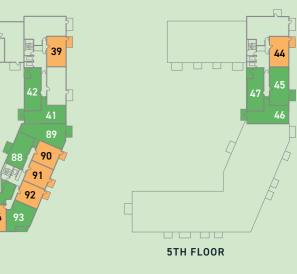

### **TWO BEDROOM APARTMENT**

PLOTS: 79, 87 & 95

Floorplans shown are for approximate measurements only. Exact layouts and sizes may vary. All measurements may vary within a tolerance of 5%. The dimensions are not intended to be used for carpet sizes, appliance sizes or items of furniture.