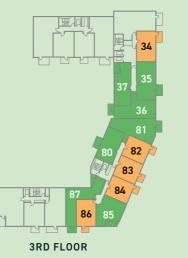

4TH FLOOR PLOT: 91 3RD FLOOR PLOT: 83 2ND FLOOR PLOT: 75 1ST FLOOR PLOT: 67

KEY FF - FRIDGE/FREEZER WM - WASHING MACHINE S - STORAGE HIU - HEAT INDUCTION UNIT W - WARDROBE

Floorplans shown are for approximate measurements only. Exact layouts and sizes may vary. All measurements may vary within a tolerance of 5%. The dimensions are not intended to be used for carpet sizes, appliance sizes or items of furniture.

PLOTS: 70, 78, 86 & 94