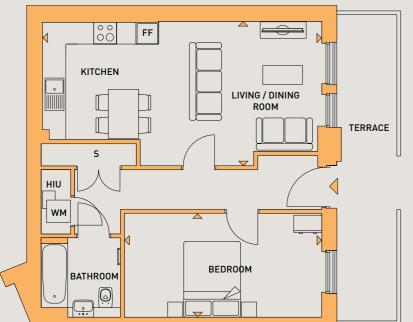

## **APARTMENTS / TYPE F52**

PLOTS: 29, 34, 39, 44, 49 & 54

## **TWO BEDROOM APARTMENT**

W

4TH FLOOR PLOT: 93

3RD FLOOR PLOT: 85

2ND FLOOR PLOT: 77

1ST FLOOR PLOT: 69

**APARTMENTS / TYPE F36** 

**TWO BEDROOM APARTMENT** 

PLOTS: 69, 77, 85 & 93

|         | BEDROOM         | 1 |
|---------|-----------------|---|
|         |                 |   |
|         |                 | - |
|         |                 |   |
|         |                 |   |
| I       |                 |   |
|         |                 |   |
|         | BEDROOM 2       |   |
|         |                 |   |
| BALCONY |                 | / |
|         |                 |   |
|         |                 |   |
|         |                 |   |
|         | LIVING / DINING |   |
|         | RUUM            |   |
|         |                 | ſ |
|         |                 |   |
|         |                 | _ |
|         |                 | ~ |
|         |                 |   |
|         |                 | Ϊ |
|         |                 | L |
| 1       |                 |   |
|         |                 |   |

| LIVING/DINING | 5.7 M X 4.3 M | 18'8" X 14'1" |
|---------------|---------------|---------------|
| KITCHEN       |               |               |
| BEDROOM 1     | 3.4 M X 3.3 M | 11'2" X 10'10 |
| BEDROOM 2     | 3.0 M X 2.5 M | 9'10" X 8'2"  |
| BALCONY       | 3.8 M X 2.1 M | 12'6" X 6'11" |
| TOTAL AREA    | 63.1 SQ.M.    | 679 SQ.FT.    |