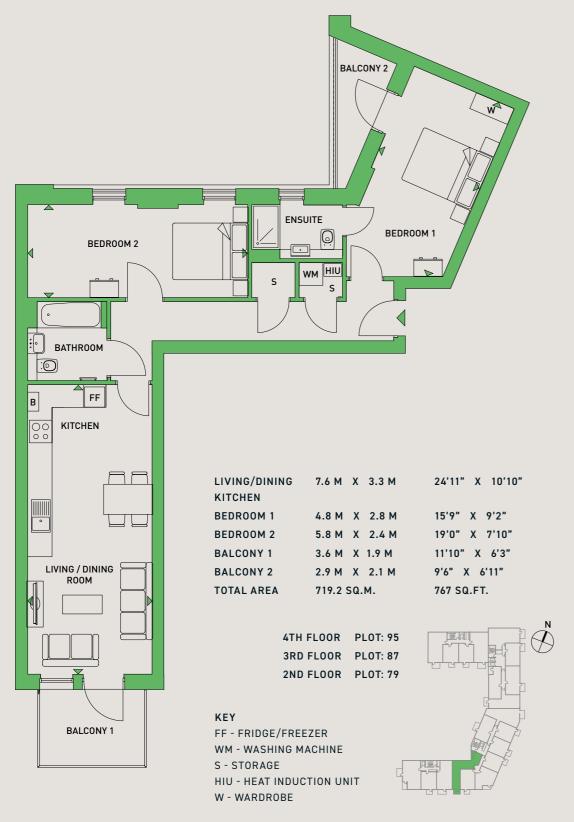

### **TWO BEDROOM APARTMENT**

PLOTS: 79, 87 & 95

Floorplans shown are for approximate measurements only. Exact layouts and sizes may vary. All measurements may vary within a tolerance of 5%. The dimensions are not intended to be used for carpet sizes, appliance sizes or items of furniture.