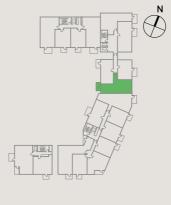

2ND FLOOR PLOT: 31

1ST FLOOR PLOT: 26

| LIVING/DINING<br>KITCHEN | 7.0 M X 3.8 M | 23'0" X 12'6" |
|--------------------------|---------------|---------------|
| BEDROOM 1                | 3.8 M X 3.2 M | 12'6" X 10'6" |
| BEDROOM 2                | 3.8 M X 2.2 M | 12'6" X 7'3"  |
| BALCONY                  | 3.8 M X 2.1 M | 12'6" X 6'11" |
| TOTAL AREA               | 69.2* SQ.M.   | 745* SQ.FT.   |

\* TOTAL AREAS MAY VARY SLIGHTLY BETWEEN PLOTS

### KEY

FF - FRIDGE/FREEZER WM - WASHING MACHINE S - STORAGE HIU - HEAT INDUCTION UNIT W - WARDROBE

Floorplans shown are for approximate measurements only. Exact layouts and sizes may vary. All measurements may vary within a tolerance of 5%. The dimensions are not intended to be used for carpet sizes, appliance sizes or items of furniture.





| LIVING/DINING<br>KITCHEN | 7.0 M X 3.8 M | 23'0" X 12'6" |
|--------------------------|---------------|---------------|
| BEDROOM 1                | 3.8 M X 3.2 M | 12'6" X 10'6" |
| BEDROOM 2                | 3.8 M X 2.2 M | 12'6" X 7'3"  |
| BALCONY                  | 3.8 M X 2.1 M | 12'6" X 6'11" |
| TOTAL AREA               | 69.2* SQ.M.   | 745* SQ.FT.   |

\* TOTAL AREAS MAY VARY SLIGHTLY BETWEEN PLOTS

## KEY

FF - FRIDGE/FREEZER WM - WASHING MACHINE S - STORAGE HIU - HEAT INDUCTION UNIT W - WARDROBE

Floorplans shown are for approximate measurements only. Exact layouts and sizes may vary. All measurements may vary within a tolerance of 5%. The dimensions are not intended to be used for carpet sizes, appliance sizes or items of furniture.



## **TWO BEDROOM APARTMENT**



| L