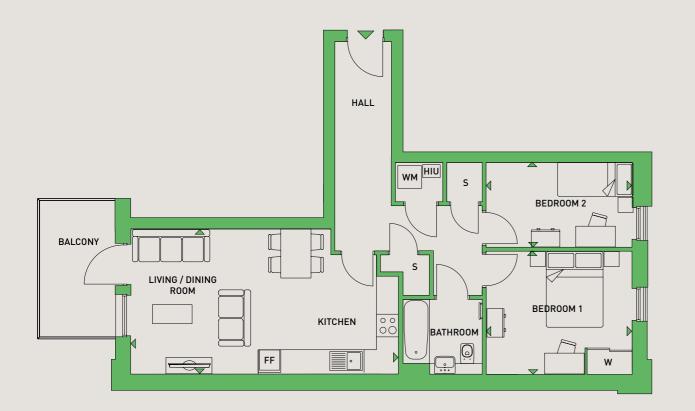

BEDROOM 2                | 3.1 M X   | 2.6 M |
| BALCONY                  | 3.1 M X   | 1.9 M |
| TOTAL AREA               | 63.9 SQ.1 | м.    |

KEY

FF - FRIDGE/FREEZER WM - WASHING MACHINE S - STORAGE HIU - HEAT INDUCTION UNIT W - WARDROBE

Floorplans shown are for approximate measurements only. Exact layouts and sizes may vary. All measurements may vary within a tolerance of 5%. The dimensions are not intended to be used for carpet sizes, appliance sizes or items of furniture.

21'4" X 10'6"

13'5" X 9'10"

10'2" X 8'6"

10'2" X 6'3"

688 SQ.FT.

7TH FLOOR PLOT: 57 6TH FLOOR PLOT: 52

5TH FLOOR PLOT: 47

4TH FLOOR PLOT: 42

3RD FLOOR PLOT: 37

2ND FLOOR PLOT: 32

**PLOT: 62** 



### **TWO BEDROOM APARTMENT**

PLOTS: 46, 51 & 56



### **TWO BEDROOM APARTMENT**

PLOTS: 26, 31, 36, 41



4TH FLOOR PLOT: 41

3RD FLOOR PLOT: 36

2ND FLOOR PLOT: 31

1ST FLOOR PLOT: 26

| LIVING/DINING<br>KITCHEN | 7.0 M X 3.8 M | 23'0" X 12'6" |
|--------------------------|---------------|---------------|
| BEDROOM 1                | 3.8 M X 3.2 M | 12'6" X 10'6" |
| BEDROOM 2                | 3.8 M X 2.2 M | 12'6" X 7'3"  |
| BALCONY                  | 3.8 M X 2.1 M | 12'6" X 6'11" |
| TOTAL AREA               | 69.2* SQ.M.   | 745* SQ.FT.   |

\* TOTAL AREAS MAY VARY SLIGHTLY BETWEEN PLOTS

### KEY

FF - FRIDGE/FREEZER WM - WASHING MACHINE S - STORAGE HIU - HEAT INDUCTION UNIT W - WARDROBE

Floorplans shown are for approximate measurements only. Exact layouts and sizes may vary. All measurements may vary within a tolerance of 5%. The dimensions are not intended to be used for carpet sizes