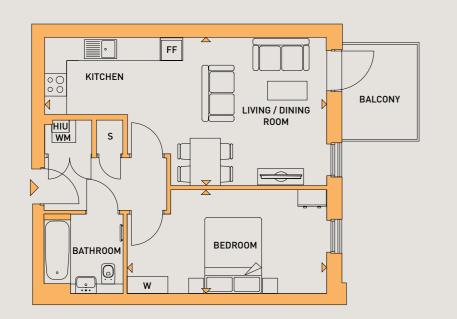

## **ONE BEDROOM APARTMENT**

### **ONE BEDROOM APARTMENT**

PLOTS: 67, 75, 83 & 91

| LIVING/DINING | 7.4 M X 3.9 M | 24'3" X 12'10" |
|---------------|---------------|----------------|
| KITCHEN       |               |                |
| BEDROOM       | 5.2 M X 2.7 M | 17'1" X 8'10"  |
| BALCONY       | 2.7 M X 2.1 M | 8'10" X 6'11"  |
| TOTAL AREA    | 50.9 SQ.M.    | 548 SQ.FT.     |

4TH FLOOR PLOT: 91 3RD FLOOR PLOT: 83 2ND FLOOR PLOT: 75 1ST FLOOR PLOT: 67

KEY FF - FRIDGE/FREEZER WM - WASHING MACHINE S - STORAGE HIU - HEAT INDUCTION UNIT W - WARDROBE

Floorplans shown are for approximate measurements only. Exact layouts and sizes may vary. All measurements may vary within a tolerance of 5%. The dimensions are not intended to be used for carpet sizes, appliance sizes or items of furniture.