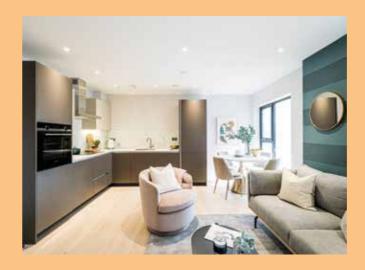

## **SPECIFICATION**

Our homes at The Bowery come with a range of fixtures and fittings as standard, providing the perfect backdrop for you to create a home that you'll love to live in.

## ATTENTION TO DETAIL

| Ady one of grey mate must interior connects with matched soft close miggs and dravers   40mm laminate worktop with matching upstand •   Appliances to include: single electric oven, 4 ring hob with extractor, integrated fridge/freezer •   Glass oven splashback •   1½ bowl stainless steel sink with chrome mixer tap •   BATHROOMS AND ENSUITES •   Contemporary white sanitaryware with washbasin, monoblock chrome taps, •   WC with dual flush push button and bath with chrome plated grips •   Mirror above basin •   Thermostatic valves with shower pack fitted above the bath with a glass screen •   Chrome towel radiator •   Full height wall tiling to three sides of the bath area and half height to sanitaryware wall colour •   Shaver socket with light above mirror •   Ceramic floor tiles •   Thermostatic valves with mixer shower pack, shower tray and glass screen to ensuites •   LIGHTING AND ELECTRICAL •   Contemporary white radiators •   Ceiling mounted lights to kitchen and bathrooms •   Pendant lights to living room, bedrooms and hallways •                                                                                                                                                                                                                                                                                                    |                                                                                                     |   |   |   |
|---------------------------------------------------------------------------------------------------------------------------------------------------------------------------------------------------------------------------------------------------------------------------------------------------------------------------------------------------------------------------------------------------------------------------------------------------------------------------------------------------------------------------------------------------------------------------------------------------------------------------------------------------------------------------------------------------------------------------------------------------------------------------------------------------------------------------------------------------------------------------------------------------------------------------------------------------------------------------------------------------------------------------------------------------------------------------------------------------------------------------------------------------------------------------------------------------------------------------------------------------------------------------------------------------------------------------------------------------------------------------------------------|-----------------------------------------------------------------------------------------------------|---|---|---|
| 40mm laminate worktop with matching upstand •   Appliances to include: single electric oven, 4 ring hob with extractor, integrated fridge/freezer •   Glass oven splashback •   1½ bowl stainless steel sink with ehrome mixer tap •   BATHROOMS AND ENSUITES •   Contemporary white sanitaryware with washbasin, monoblock ehrome taps, •   WC with dual flush push button and bath with ehrome plated grips •   Mirror above basin •   Thermostatic valves with shower pack fitted above the bath with a glass screen •   Full height wall tiling to three sides of the bath area and half height to sanitaryware wall colour •   Shaver socket with light above mirror •   Ceramic floor tiles •   Thermostatic valves with mixer shower pack, shower tray and glass screen to ensuites •   LIGHTING AND ELECTRICAL •   Contemporary white radiators •   Ceiling mounted lights to kitchen and bathrooms •   Pendant lights to living room, bedrooms and hallways •   Media plate wired for SkyQ. Freesat, Freeview, DAB radio to living room and bedroom one •   SkyQ and BT phone points to living room and bedrooms •                                                                                                                                                                                                                                                                 | KITCHENS                                                                                            |   |   |   |
| Appliances to include: single electric oven, 4 ring hob with extractor, integrated fridge/freezer •   Glass oven splashback •   1½ bowl stainless steel sink with chrome mixer tap •   BATHROOMS AND ENSUITES •   Contemporary white sanitaryware with washbasin, monoblock chrome taps,<br>WC with dual flush push button and bath with chrome plated grips •   Mirror above basin •   Thermostatic valves with shower pack fitted above the bath with a glass screen •   Chrome towel radiator •   Full height wall tiling to three sides of the bath area and half height to sanitaryware wall colour •   Shaver socket with light above mirror •   Ceramic floor tiles •   Thermostatic valves with mixer shower pack, shower tray and glass screen to ensuites •   LIGHTING AND ELECTRICAL •   Contemporary white radiators •   Ceiling mounted lights to kitchen and bathrooms •   Pendant lights to living room, bedrooms and hallways •   Media plate wired for SkyQ, Freesat, Freeview, DAB radio to living room and bedroom one •   SkyQ and BT phone points to living room and bedrooms •                                                                                                                                                                                                                                                                                        | Navy blue or grey matte finish kitchen cabinets with handleless soft close hinges and drawers*      | • | • | • |
| Glass oven splashback •   1½ bowl stainless steel sink with chrome mixer tap •   BATHROOMS AND ENSUITES •   Contemporary white sanitaryware with washbasin, monoblock chrome taps,<br>WC with dual flush push button and bath with chrome plated grips •   Mirror above basin •   Thermostatic valves with shower pack fitted above the bath with a glass screen •   Chrome towel radiator •   Full height wall tiling to three sides of the bath area and half height to sanitaryware wall colour •   Shaver socket with light above mirror •   Ceramic floor tiles •   Thermostatic valves with mixer shower pack, shower tray and glass screen to ensuites •   LIGHTING AND ELECTRICAL •   Contemporary white radiators •   Ceiling mounted lights to kitchen and bathrooms •   Pendant lights to living room, bedrooms and hallways •   Media plate wired for SkyQ, Freesat, Freeview, DAB radio to living room and bedroom one •   SkyQ and BT phone points to living room and bedrooms •                                                                                                                                                                                                                                                                                                                                                                                              | 40mm laminate worktop with matching upstand                                                         | • | • | • |
| 1½ bowl stainless steel sink with chrome mixer tap •   BATHROOMS AND ENSUITES •   Contemporary white sanitaryware with washbasin, monoblock chrome taps,<br>WC with dual flush push button and bath with chrome plated grips •   Mirror above basin •   Thermostatic valves with shower pack fitted above the bath with a glass screen •   Chrome towel radiator •   Full height wall tiling to three sides of the bath area and half height to sanitaryware wall colour •   Shaver socket with light above mirror •   Ceramic floor tiles •   Thermostatic valves with mixer shower pack, shower tray and glass screen to ensuites •   LIGHTING AND ELECTRICAL •   Contemporary white radiators •   Ceiling mounted lights to kitchen and bathrooms •   Pendant lights to living room, bedrooms and hallways •   Media plate wired for SkyQ, Freesat, Freeview, DAB radio to living room and bedroom one •   SkyQ and BT phone points to living room and bedrooms •                                                                                                                                                                                                                                                                                                                                                                                                                        | Appliances to include: single electric oven, 4 ring hob with extractor, integrated fridge/freezer   | • | • | • |
| BATHROOMS AND ENSUITES •   Contemporary white sanitaryware with washbasin, monoblock chrome taps,<br>WC with dual flush push button and bath with chrome plated grips •   Mirror above basin •   Thermostatic valves with shower pack fitted above the bath with a glass screen •   Chrome towel radiator •   Full height wall tiling to three sides of the bath area and half height to sanitaryware wall colour •   Shaver socket with light above mirror •   Ceramic floor tiles •   Thermostatic valves with mixer shower pack, shower tray and glass screen to ensuites •   LIGHTING AND ELECTRICAL •   Contemporary white radiators •   Ceiling mounted lights to kitchen and bathrooms •   Pendant lights to living room, bedrooms and hallways •   Media plate wired for SkyQ, Freesat, Freeview, DAB radio to living room and bedroom one •   SkyQ and BT phone points to living room and bedrooms •                                                                                                                                                                                                                                                                                                                                                                                                                                                                               | Glass oven splashback                                                                               | • | • | • |
| Contemporary white sanitaryware with washbasin, monoblock chrome taps,<br>WC with dual flush push button and bath with chrome plated grips •   Mirror above basin •   Thermostatic valves with shower pack fitted above the bath with a glass screen •   Chrome towel radiator •   Full height wall tiling to three sides of the bath area and half height to sanitaryware wall colour •   Shaver socket with light above mirror •   Ceramic floor tiles •   Thermostatic valves with mixer shower pack, shower tray and glass screen to ensuites •   LIGHTING AND ELECTRICAL •   Contemporary white radiators •   Pendant lights to kitchen and bathrooms •   Pendant lights to living room, bedrooms and hallways •   Media plate wired for SkyQ, Freesat, Freeview, DAB radio to living room and bedroom one •                                                                                                                                                                                                                                                                                                                                                                                                                                                                                                                                                                           | 1½ bowl stainless steel sink with chrome mixer tap                                                  | • | • | • |
| WC with dual flush push button and bath with chrome plated grips Image: Chrome towe basin Image: Chrome towe basin Image: Chrome towel radiator Image: | BATHROOMS AND ENSUITES                                                                              |   |   |   |
| Thermostatic values with shower pack fitted above the bath with a glass screen •   Chrome towel radiator •   Full height wall tiling to three sides of the bath area and half height to sanitaryware wall colour •   Shaver socket with light above mirror •   Ceramic floor tiles •   Thermostatic valves with mixer shower pack, shower tray and glass screen to ensuites •   LIGHTING AND ELECTRICAL •   Contemporary white radiators •   Ceiling mounted lights to kitchen and bathrooms •   Pendant lights to living room, bedrooms and hallways •   Media plate wired for SkyQ, Freesat, Freeview, DAB radio to living room and bedroom one •   SkyQ and BT phone points to living room and bedrooms •                                                                                                                                                                                                                                                                                                                                                                                                                                                                                                                                                                                                                                                                                |                                                                                                     | • | • | • |
| Chrome towel radiator•Full height wall tiling to three sides of the bath area and half height to sanitaryware wall colour•Shaver socket with light above mirror•Ceramic floor tiles•Ceramic floor tiles•Thermostatic valves with mixer shower pack, shower tray and glass screen to ensuitesLIGHTING AND ELECTRICALContemporary white radiators•Ceiling mounted lights to kitchen and bathrooms•Pendant lights to living room, bedrooms and hallways•Media plate wired for SkyQ, Freesat, Freeview, DAB radio to living room and bedroom one•SkyQ and BT phone points to living room and bedrooms•                                                                                                                                                                                                                                                                                                                                                                                                                                                                                                                                                                                                                                                                                                                                                                                          | Mirror above basin                                                                                  | • | • | • |
| Full height wall tiling to three sides of the bath area and half height to sanitaryware wall colour •   Shaver socket with light above mirror •   Ceramie floor tiles •   Thermostatic valves with mixer shower pack, shower tray and glass screen to ensuites •   LIGHTING AND ELECTRICAL •   Contemporary white radiators •   Ceiling mounted lights to kitchen and bathrooms •   Pendant lights to living room, bedrooms and hallways •   Media plate wired for SkyQ, Freesat, Freeview, DAB radio to living room and bedroom one •   SkyQ and BT phone points to living room and bedrooms •                                                                                                                                                                                                                                                                                                                                                                                                                                                                                                                                                                                                                                                                                                                                                                                             | Thermostatic valves with shower pack fitted above the bath with a glass screen                      | • | • | • |
| Shaver socket with light above mirror •   Ceramic floor tiles •   Thermostatic valves with mixer shower pack, shower tray and glass screen to ensuites •   LIGHTING AND ELECTRICAL •   Contemporary white radiators •   Ceiling mounted lights to kitchen and bathrooms •   Pendant lights to living room, bedrooms and hallways •   Media plate wired for SkyQ, Freesat, Freeview, DAB radio to living room and bedroom one •   SkyQ and BT phone points to living room and bedrooms •                                                                                                                                                                                                                                                                                                                                                                                                                                                                                                                                                                                                                                                                                                                                                                                                                                                                                                     | Chrome towel radiator                                                                               | • | • | • |
| Ceramic floor tiles •   Thermostatic valves with mixer shower pack, shower tray and glass screen to ensuites •   LIGHTING AND ELECTRICAL •   Contemporary white radiators •   Ceiling mounted lights to kitchen and bathrooms •   Pendant lights to living room, bedrooms and hallways •   Media plate wired for SkyQ, Freesat, Freeview, DAB radio to living room and bedroom one •   SkyQ and BT phone points to living room and bedrooms •                                                                                                                                                                                                                                                                                                                                                                                                                                                                                                                                                                                                                                                                                                                                                                                                                                                                                                                                               | Full height wall tiling to three sides of the bath area and half height to sanitaryware wall colour | • | • | • |
| Thermostatic valves with mixer shower pack, shower tray and glass screen to ensuites Image: Contemporary white radiators   LIGHTING AND ELECTRICAL Image: Contemporary white radiators Image: Contemporary white radiators   Contemporary white radiators Image: Contemporary white radiators Image: Contemporary white radiators   Ceiling mounted lights to kitchen and bathrooms Image: Contemporary white radiators Image: Contemporary white radiators   Pendant lights to living room, bedrooms and hallways Image: Contemporary white radiators Image: Contemporary white radiators   Media plate wired for SkyQ, Freesat, Freeview, DAB radio to living room and bedroom one Image: Contemporary white radiators   SkyQ and BT phone points to living room and bedrooms Image: Contemporary white radiatory results to living room and bedrooms                                                                                                                                                                                                                                                                                                                                                                                                                                                                                                                                     | Shaver socket with light above mirror                                                               | • | • | • |
| LIGHTING AND ELECTRICAL •   Contemporary white radiators •   Ceiling mounted lights to kitchen and bathrooms •   Pendant lights to living room, bedrooms and hallways •   Media plate wired for SkyQ, Freesat, Freeview, DAB radio to living room and bedroom one •   SkyQ and BT phone points to living room and bedrooms •                                                                                                                                                                                                                                                                                                                                                                                                                                                                                                                                                                                                                                                                                                                                                                                                                                                                                                                                                                                                                                                                | Ceramic floor tiles                                                                                 | • | • | • |
| Contemporary white radiators •   Ceiling mounted lights to kitchen and bathrooms •   Pendant lights to living room, bedrooms and hallways •   Media plate wired for SkyQ, Freesat, Freeview, DAB radio to living room and bedroom one •   SkyQ and BT phone points to living room and bedrooms •                                                                                                                                                                                                                                                                                                                                                                                                                                                                                                                                                                                                                                                                                                                                                                                                                                                                                                                                                                                                                                                                                            | Thermostatic valves with mixer shower pack, shower tray and glass screen to ensuites                |   | • | • |
| Contemporary white radiators •   Ceiling mounted lights to kitchen and bathrooms •   Pendant lights to living room, bedrooms and hallways •   Media plate wired for SkyQ, Freesat, Freeview, DAB radio to living room and bedroom one •   SkyQ and BT phone points to living room and bedrooms •                                                                                                                                                                                                                                                                                                                                                                                                                                                                                                                                                                                                                                                                                                                                                                                                                                                                                                                                                                                                                                                                                            |                                                                                                     |   |   |   |
| Ceiling mounted lights to kitchen and bathrooms •   Pendant lights to living room, bedrooms and hallways •   Media plate wired for SkyQ, Freesat, Freeview, DAB radio to living room and bedroom one •   SkyQ and BT phone points to living room and bedrooms •                                                                                                                                                                                                                                                                                                                                                                                                                                                                                                                                                                                                                                                                                                                                                                                                                                                                                                                                                                                                                                                                                                                             | LIGHTING AND ELECTRICAL                                                                             |   |   |   |
| Pendant lights to living room, bedrooms and hallways •   Media plate wired for SkyQ, Freesat, Freeview, DAB radio to living room and bedroom one •   SkyQ and BT phone points to living room and bedrooms •                                                                                                                                                                                                                                                                                                                                                                                                                                                                                                                                                                                                                                                                                                                                                                                                                                                                                                                                                                                                                                                                                                                                                                                 | Contemporary white radiators                                                                        | • | • | • |
| Media plate wired for SkyQ, Freesat, Freeview, DAB radio to living room and bedroom one •   SkyQ and BT phone points to living room and bedrooms •                                                                                                                                                                                                                                                                                                                                                                                                                                                                                                                                                                                                                                                                                                                                                                                                                                                                                                                                                                                                                                                                                                                                                                                                                                          | Ceiling mounted lights to kitchen and bathrooms                                                     | • | • | • |
| SkyQ and BT phone points to living room and bedrooms                                                                                                                                                                                                                                                                                                                                                                                                                                                                                                                                                                                                                                                                                                                                                                                                                                                                                                                                                                                                                                                                                                                                                                                                                                                                                                                                        | Pendant lights to living room, bedrooms and hallways                                                |   | • | • |
|                                                                                                                                                                                                                                                                                                                                                                                                                                                                                                                                                                                                                                                                                                                                                                                                                                                                                                                                                                                                                                                                                                                                                                                                                                                                                                                                                                                             | Media plate wired for SkyQ, Freesat, Freeview, DAB radio to living room and bedroom one             |   | • | • |
| Washing machine located in hallway cupboard •                                                                                                                                                                                                                                                                                                                                                                                                                                                                                                                                                                                                                                                                                                                                                                                                                                                                                                                                                                                                                                                                                                                                                                                                                                                                                                                                               | SkyQ and BT phone points to living room and bedrooms                                                | • | • | • |
|                                                                                                                                                                                                                                                                                                                                                                                                                                                                                                                                                                                                                                                                                                                                                                                                                                                                                                                                                                                                                                                                                                                                                                                                                                                                                                                                                                                             | Washing machine located in hallway cupboard                                                         | • | • | • |