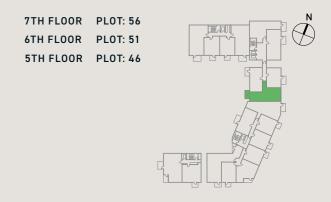

liance sizes or items of furniture.





| LIVING/DINING<br>KITCHEN | 7.0 M X 3.8 M | 23'0" X 12'6" |
|--------------------------|---------------|---------------|
| BEDROOM 1                | 3.8 M X 3.2 M | 12'6" X 10'6" |
| BEDROOM 2                | 3.8 M X 2.2 M | 12'6" X 7'3"  |
| BALCONY                  | 3.8 M X 2.1 M | 12'6" X 6'11" |
| TOTAL AREA               | 69.2* SQ.M.   | 745* SQ.FT.   |

\* TOTAL AREAS MAY VARY SLIGHTLY BETWEEN PLOTS

## KEY

FF - FRIDGE/FREEZER WM - WASHING MACHINE S - STORAGE HIU - HEAT INDUCTION UNIT W - WARDROBE

Floorplans shown are for approximate measurements only. Exact layouts and sizes may vary. All measurements may vary within a tolerance of 5%. The dimensions are not intended to be used for carpet sizes, appliance sizes or items of furniture.



## **TWO BEDROOM APARTMENT**



| LIVING/DINING<br>KITCHEN | 7.8 M X 3.4 M | 25'7" X 11'2  |
|--------------------------|---------------|---------------|
| BEDROOM 1                | 4.2 M X 2.7 M | 13'9" X 8'10  |
| BEDROOM 2                | 4.2 M X 2.5 M | 13'9" X 8'2"  |
| BALCONY                  | 4.2 M X 2.1 M | 13'9" X 6'11' |
| TOTAL AREA               | 75.3 SQ.M.    | 811 SQ.FT.    |
|                          |               |               |

KEY FF - FRIDGE/FREEZER WM - WASHING MACHINE S - STORAGE HIU - HEAT INDUCTION UNIT W - WARDROBE

Floorplans shown are for approximate measurements only. Exact layouts and sizes may vary. All measurements may vary within a tolerance of 5%. The dimensions are not intended to be used for carpet sizes, appliance sizes or items of furniture.