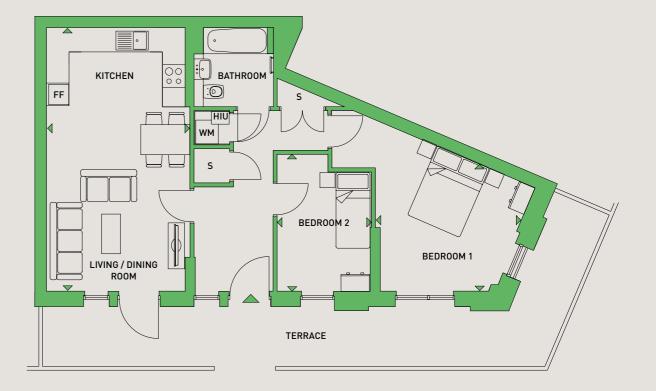

## **APARTMENTS / TYPE F28**

PLOT: 59

**APARTMENTS / TYPE F34** 

**TWO BEDROOM APARTMENT** 

PLOTS: 65, 73, 81 & 89

| TOTAL AREA | 84.7 SQ.M.    | 911 SQ.FT. |
|------------|---------------|------------|
| BALCONY    | 3.8 M X 2.1 M | 12'6" X 6' |
| BEDROOM 2  | 5.0 M X 2.5 M | 16'5" X 8' |
| BEDROOM 1  | 4.9 M X 3.6 M | 16'1" X 11 |

KEY

FF - FRIDGE/FREEZER

S - STORAGE

W - WARDROBE

WM - WASHING MACHINE

HIU - HEAT INDUCTION UNIT

3RD FLOOR PLOT: 81 2ND FLOOR PLOT: 73 1ST FLOOR PLOT: 65 11"

BEDROOM 2

Floorplans shown are for approximate measurements only. Exact layouts and sizes may vary. All measurements may vary within a tolerance of 5%. The dimensions are not intended to be used for carpet sizes, appliance sizes or items of furniture.