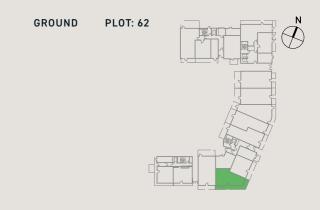

3.2 M |
|--------------------------|-----------|-------|
| BEDROOM 1                | 4.1 M X   | 3.0 M |
| BEDROOM 2                | 3.1 M X   | 2.6 M |
| BALCONY                  | 3.1 M X   | 1.9 M |
| TOTAL AREA               | 63.9 SQ.1 | м.    |

KEY

FF - FRIDGE/FREEZER WM - WASHING MACHINE S - STORAGE HIU - HEAT INDUCTION UNIT W - WARDROBE

Floorplans shown are for approximate measurements only. Exact layouts and sizes may vary. All measurements may vary within a tolerance of 5%. The dimensions are not intended to be used for carpet sizes, appliance sizes or items of furniture.

21'4" X 10'6"

13'5" X 9'10"

10'2" X 8'6"

10'2" X 6'3"

688 SQ.FT.

7TH FLOOR PLOT: 57 6TH FLOOR PLOT: 52

5TH FLOOR PLOT: 47

4TH FLOOR PLOT: 42

3RD FLOOR PLOT: 37

2ND FLOOR PLOT: 32

**PLOT: 62** 



### **TWO BEDROOM APARTMENT**

PLOTS: 46, 51 & 56



### **TWO BEDROOM APARTMENT**

PLOTS: 26, 31, 36, 41



4TH FLOOR PLOT: 41

3RD FLOOR PLOT: 36

2ND FLOOR PLOT: 31

1ST FLOOR PLOT: 26

| LIVING/DINING<br>KITCHEN | 7.0 M X 3.8 M | 23'0" X 12'6" |
|--------------------------|---------------|---------------|
| BEDROOM 1                | 3.8 M X 3.2 M | 12'6" X 10'6" |
| BEDROOM 2                | 3.8 M X 2.2 M | 12'6" X 7'3"  |
| BALCONY                  | 3.8 M X 2.1 M | 12'6" X 6'11" |
| TOTAL AREA               | 69.2* SQ.M.   | 745* SQ.FT.   |

\* TOTAL AREAS MAY VARY SLIGHTLY BETWEEN PLOTS

### KEY

FF - FRIDGE/FREEZER WM - WASHING MACHINE S - STORAGE HIU - HEAT INDUCTION UNIT W - WARDROBE

Floorplans shown are for approximate measurements only. Exact layouts and sizes may vary. Al