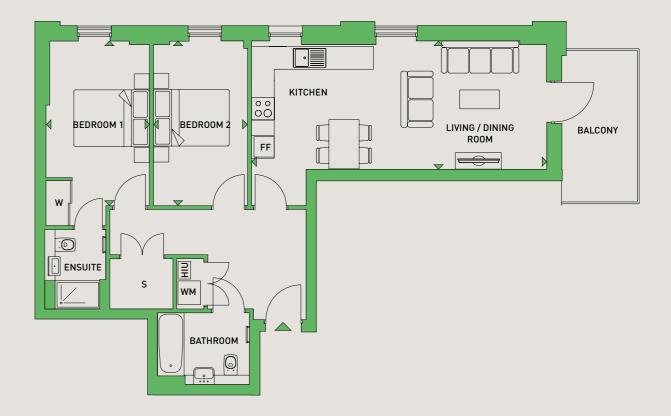

re.





| LIVING/DINING<br>KITCHEN | 7.0 M X 3.8 M | 23'0" X 12'6" |
|--------------------------|---------------|---------------|
| BEDROOM 1                | 3.8 M X 3.2 M | 12'6" X 10'6" |
| BEDROOM 2                | 3.8 M X 2.2 M | 12'6" X 7'3"  |
| BALCONY                  | 3.8 M X 2.1 M | 12'6" X 6'11" |
| TOTAL AREA               | 69.2* SQ.M.   | 745* SQ.FT.   |

\* TOTAL AREAS MAY VARY SLIGHTLY BETWEEN PLOTS

## KEY

FF - FRIDGE/FREEZER WM - WASHING MACHINE S - STORAGE HIU - HEAT INDUCTION UNIT W - WARDROBE

Floorplans shown are for approximate measurements only. Exact layouts and sizes may vary. All measurements may vary within a tolerance of 5%. The dimensions are not intended to be used for carpet sizes, appliance sizes or items of furniture.



## **TWO BEDROOM APARTMENT**



| LIVING/DINING<br>KITCHEN | 7.8 M X 3.4 M | 25'7" X 11'2  |
|--------------------------|---------------|---------------|
| BEDROOM 1                | 4.2 M X 2.7 M | 13'9" X 8'10  |
| BEDROOM 2                | 4.2 M X 2.5 M | 13'9" X 8'2"  |
| BALCONY                  | 4.2 M X 2.1 M | 13'9" X 6'11' |
| TOTAL AREA               | 75.3 SQ.M.    | 811 SQ.FT.    |
|                          |               |               |

KEY FF - FRIDGE/FREEZER WM - WASHING MACHINE S - STORAGE HIU - HEAT INDUCTION UNIT W - WARDROBE

Floorplans shown are for approximate measurements only. Exact layouts and sizes may vary. All measurements may vary within a tolerance of 5%. The dimensions are not intended to be used for carpet sizes, appliance sizes or items of furniture.

## **APARTMENTS / TYPE F39**