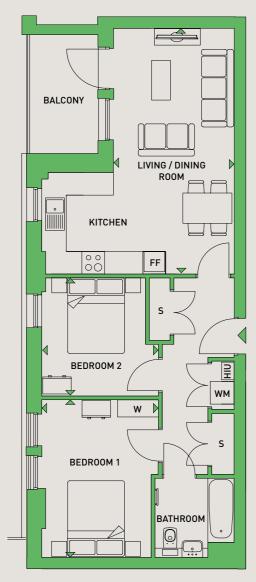

## **TWO BEDROOM APARTMENT**

| LIVING/DINING<br>KITCHEN | 7.8 M X 3.4 M | 25'7" X 11'2  |
|--------------------------|---------------|---------------|
| BEDROOM 1                | 4.2 M X 2.7 M | 13'9" X 8'10  |
| BEDROOM 2                | 4.2 M X 2.5 M | 13'9" X 8'2"  |
| BALCONY                  | 4.2 M X 2.1 M | 13'9" X 6'11' |
| TOTAL AREA               | 75.3 SQ.M.    | 811 SQ.FT.    |
|                          |               |               |

KEY FF - FRIDGE/FREEZER WM - WASHING MACHINE S - STORAGE HIU - HEAT INDUCTION UNIT W - WARDROBE

Floorplans shown are for approximate measurements only. Exact layouts and sizes may vary. All measurements may vary within a tolerance of 5%. The dimensions are not intended to be used for carpet sizes, appliance sizes or items of furniture.

## **APARTMENTS / TYPE F39**