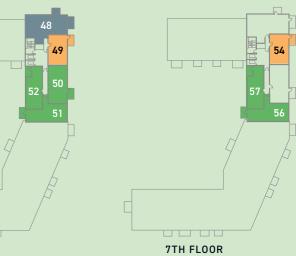

| 25 mins |  |  |  |  |
| Reading   |                                          | 39 mins |  |  |  |  |

| 9 mins  |
|---------|
| 22 mins |
| 24 mins |
| 32 mins |
| 34 mins |
|         |



Crossrail / Elizabeth Line coming Summer 2022 from West Ealing station.

> Journey times are taken from tfl.gov.uk and National Rail. Times are approximate only and should be checked before traveling.

# LEELAND TERRACE **OUR NEIGHBOURHOOD**

















The site plan is indicative only and may be subject to change (and subject to planning). In line with our policy of continuous improvement we reserve the right to alter the layout, building style, landscaping and specification at any time without notice.

FUTURE PHASES

**BLOCK B7 - FOREST HOUSE** 

### THE BOWERY, WEST EALING







COMPUTER GENERATED IMAGES ARE INDICATIVE ONLY.

17

## **ONE BEDROOM APARTMENT**



### **ONE BEDROOM APARTMENT**

PLOTS: 67, 75, 83 & 91





| LIVING/DINING | 7.4 M X 3.9 M | 24'3" X 12'10" |
|---------------|---------------|----------------|
| KITCHEN       |               |                |
| BEDROOM       | 5.2 M X 2.7 M | 17'1" X 8'10"  |
| BALCONY       | 2.7 M X 2.1 M | 8'10" X 6'11"  |
| TOTAL AREA    | 50.9 SQ.M.    | 548 SQ.FT.     |

4TH FLOOR PLOT: 91 3RD FLOOR PLOT: 83 2ND FLOOR PLOT: 75 1ST FLOOR PLOT: 67



KEY FF - FRIDGE/FREEZER WM - WASHING MACHINE S - STORAGE HIU - HEAT INDUCTION UNIT W - WARDROBE

Floorplans shown are for approximate measurements only. Exact layouts and sizes may vary. All measurements may vary within a tolerance of 5%. The dimensions are not int