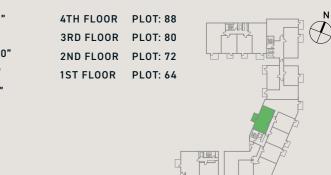

## **APARTMENTS / TYPE F33**

PLOTS: 64, 72, 80 & 88

## **TWO BEDROOM APARTMENT**

| Living/DINING | 6.9 m    | х  | 3.6 m | 22'8"  | х   | 11'10" |
|---------------|----------|----|-------|--------|-----|--------|
| KITCHEN       |          |    |       |        |     |        |
| BEDroom 1     | 4.0 m    | х  | 3.0 m | 13'1"  | х   | 9'10"  |
| BEDroom 2     | 2.5 m    | х  | 3.6 m | 8'2"   | х   | 11'10" |
| TERRACE       | 15.5 m : | х  | 1.6 m | 50'10" | х   | 5'3"   |
| TOTAL AREA    | 69.1 SQ. | .м |       | 744 SC | ۶.F | т.     |

KEY FF - FRIDGE/FREEZER WM - WASHING MACHINE S - STORAGE HIU - HEAT INDUCTION UNIT W - WARDROBE

Floorplans shown are for approximate measurements only. Exact layouts and sizes may vary. All measurements may vary within a tolerance of 5%. The dimensions are not intended to be used for carpet sizes, appliance sizes or items of furniture.