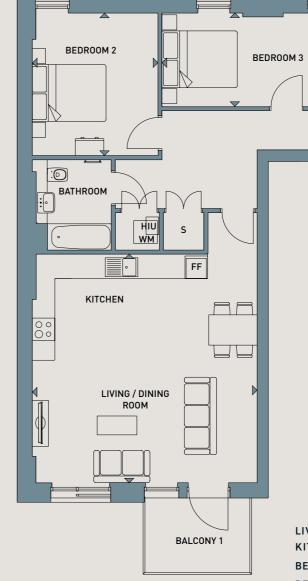

**APARTMENTS / TYPE F38** 

KEY FF - FRIDGE/FREEZER WM - WASHING MACHINE S - STORAGE HIU - HEAT INDUCTION UNIT W - WARDROBE

| 1ST FLO                  | OR P  | L01 | r: <b>7</b> 1 |        |     |        | N<br>D |
|--------------------------|-------|-----|---------------|--------|-----|--------|--------|
|                          |       |     |               |        |     |        |        |
| LIVING/DINING<br>KITCHEN | 6.0 M | х   | 5.9 M         | 19'8"  | Х   | 19'4"  |        |
| BEDROOM 1                | 5.0 M | х   | 2.8 M         | 16'5"  | Х   | 9'2"   |        |
| BEDROOM 2                | 3.7 M | х   | 3.3 M         | 12'2"  | Х   | 10'10" |        |
| BEDROOM 3                | 4.8 M | Х   | 2.4 M         | 15'9"  | Х   | 7'10"  |        |
| BALCONY 1                | 2.9 M | Х   | 2.1 M         | 9'6"   | Х   | 6'11"  |        |
| BALCONY 2                | 3.6 M | Х   | 1.9 M         | 11'10' | "Х  | 6'3"   |        |
| TOTAL AREA               | 109.8 | sQ. | м.            | 1,181  | SQ. | FT.    |        |