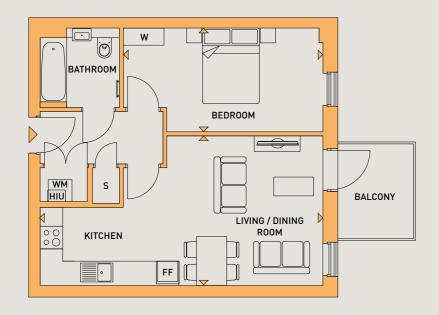

## **ONE BEDROOM APARTMENT**

### **ONE BEDROOM APARTMENT**

PLOTS: 67, 75, 83 & 91

| LIVING/DINING | 7.4 M X 3.9 M | 24'3" X 12'10" |
|---------------|---------------|----------------|
| KITCHEN       |               |                |
| BEDROOM       | 5.2 M X 2.7 M | 17'1" X 8'10"  |
| BALCONY       | 2.7 M X 2.1 M | 8'10" X 6'11"  |
| TOTAL AREA    | 50.9 SQ.M.    | 548 SQ.FT.     |

4TH FLOOR PLOT: 91 3RD FLOOR PLOT: 83 2ND FLOOR PLOT: 75 1ST FLOOR PLOT: 67

KEY FF - FRIDGE/FREEZER WM - WASHING MACHINE S - STORAGE HIU - HEAT INDUCTION UNIT W - WARDROBE

Floorplans shown are for approximate measurements only. Exact layouts and sizes may vary. All measurements may vary within a tolerance of 5%. The dimensions are not intended to be used for carpet sizes, appliance sizes or items of furniture.