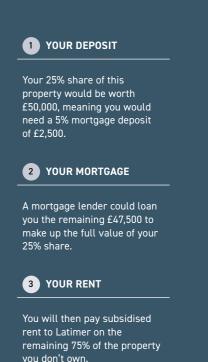

### EXAMPLE : PURCHASING 25% OF A PROPERTY VALUED AT £200,000

YOUR RENT (75%)

YOUR MORTGAGE (20%)

YOUR DEPOSIT (5%)

With shared ownership, you buy a share of your home – as much as you can afford – starting from as little as 25%, and rising up to 75% of the property's value. You then pay subsidised rent to Latimer on the remaining share of your home. The scheme is sometimes called part buy, part rent.

The deposit required for a shared ownership mortgage is lower than if you were purchasing a property outright. It is usually 5-10% the initial share you are purchasing, rather than on the full value of the property. You only need a mortgage to cover the price of your share. Once you've moved in, you can if you wish begin to buy more shares in your home until you own it outright. This process is known as staircasing. It is a good idea to start thinking about staircasing even before you buy, so you have a plan for owning more of your property.