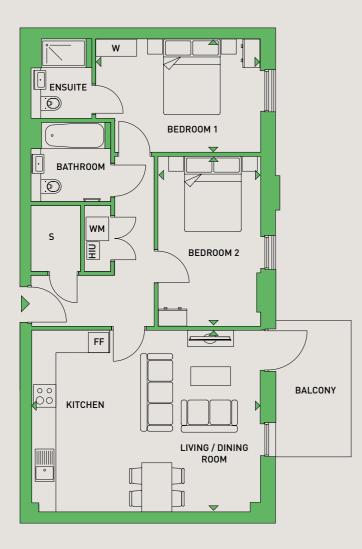

## **APARTMENTS / TYPE F28**

PLOT: 59

**APARTMENTS / TYPE F34** 

**TWO BEDROOM APARTMENT** 

PLOTS: 65, 73, 81 & 89

| TOTAL AREA | 84.7 SQ.M.    | 911 SQ.FT. |
|------------|---------------|------------|
| BALCONY    | 3.8 M X 2.1 M | 12'6" X 6' |
| BEDROOM 2  | 5.0 M X 2.5 M | 16'5" X 8' |
| BEDROOM 1  | 4.9 M X 3.6 M | 16'1" X 11 |

KEY

FF - FRIDGE/FREEZER

S - STORAGE

W - WARDROBE

WM - WASHING MACHINE

HIU - HEAT INDUCTION UNIT

3RD FLOOR PLOT: 81 2ND FLOOR PLOT: 73 1ST FLOOR PLOT: 65 11"

BEDROOM 2

Floorplans shown are for approximate measurements only. Exact layouts and sizes may vary. All measurements may vary within a tolerance of 5%. The dimensions are not intended to be used for carpet sizes, appliance sizes or items of furniture.