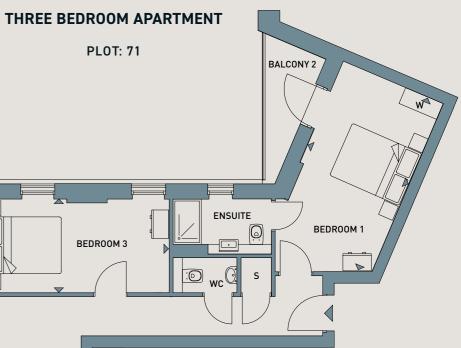

**APARTMENTS / TYPE F38** 

KEY FF - FRIDGE/FREEZER WM - WASHING MACHINE S - STORAGE HIU - HEAT INDUCTION UNIT W - WARDROBE

| 1ST FLO                  | OR P  | L01 | r: <b>7</b> 1 |        |     |        | N<br>D |
|--------------------------|-------|-----|---------------|--------|-----|--------|--------|
|                          |       |     |               |        |     |        |        |
| LIVING/DINING<br>KITCHEN | 6.0 M | х   | 5.9 M         | 19'8"  | Х   | 19'4"  |        |
| BEDROOM 1                | 5.0 M | х   | 2.8 M         | 16'5"  | Х   | 9'2"   |        |
| BEDROOM 2                | 3.7 M | х   | 3.3 M         | 12'2"  | Х   | 10'10" |        |
| BEDROOM 3                | 4.8 M | Х   | 2.4 M         | 15'9"  | Х   | 7'10"  |        |
| BALCONY 1                | 2.9 M | Х   | 2.1 M         | 9'6"   | Х   | 6'11"  |        |
| BALCONY 2                | 3.6 M | Х   | 1.9 M         | 11'10' | "Х  | 6'3"   |        |
| TOTAL AREA               | 109.8 | sQ. | м.            | 1,181  | SQ. | FT.    |        |