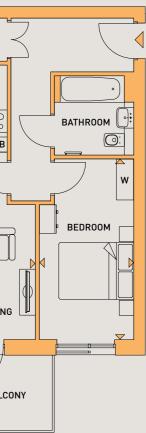

## **ONE BEDROOM APARTMENT**

### **ONE BEDROOM APARTMENT**

PLOTS: 67, 75, 83 & 91

| LIVING/DINING | 7.4 M X 3.9 M | 24'3" X 12'10" |
|---------------|---------------|----------------|
| KITCHEN       |               |                |
| BEDROOM       | 5.2 M X 2.7 M | 17'1" X 8'10"  |
| BALCONY       | 2.7 M X 2.1 M | 8'10" X 6'11"  |
| TOTAL AREA    | 50.9 SQ.M.    | 548 SQ.FT.     |

4TH FLOOR PLOT: 91 3RD FLOOR PLOT: 83 2ND FLOOR PLOT: 75 1ST FLOOR PLOT: 67

KEY FF - FRIDGE/FREEZER WM - WASHING MACHINE S - STORAGE HIU - HEAT INDUCTION UNIT W - WARDROBE

Floorplans shown are for approximate measurements only. Exact layouts and sizes may vary. All measurements may vary within a tolerance of 5%. The dimensions are not intended to be used for carpet sizes, appliance sizes or items of furniture.