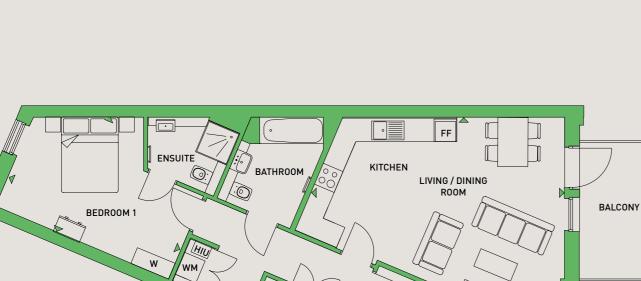

## **APARTMENTS / TYPE F28**

PLOT: 59

**APARTMENTS / TYPE F34** 

**TWO BEDROOM APARTMENT** 

PLOTS: 65, 73, 81 & 89

| TOTAL AREA | 84.7 SQ.M.    | 911 SQ.FT. |
|------------|---------------|------------|
| BALCONY    | 3.8 M X 2.1 M | 12'6" X 6' |
| BEDROOM 2  | 5.0 M X 2.5 M | 16'5" X 8' |
| BEDROOM 1  | 4.9 M X 3.6 M | 16'1" X 11 |

KEY

FF - FRIDGE/FREEZER

S - STORAGE

W - WARDROBE

WM - WASHING MACHINE

HIU - HEAT INDUCTION UNIT

3RD FLOOR PLOT: 81 2ND FLOOR PLOT: 73 1ST FLOOR PLOT: 65 11"

BEDROOM 2

Floorplans shown are for approximate measurements only. Exact layouts and sizes may vary. All measurements may vary within a tolerance of 5%. The dimensions are not intended to be used for carpet sizes, appliance sizes or items of furniture.