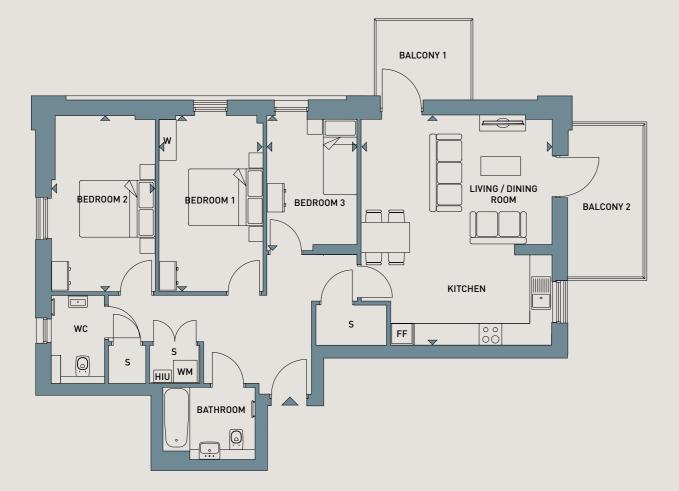

**APARTMENTS / TYPE F38** 

KEY FF - FRIDGE/FREEZER WM - WASHING MACHINE S - STORAGE HIU - HEAT INDUCTION UNIT W - WARDROBE

| 1ST FLO                  | OR P  | L01 | r: <b>7</b> 1 |        |     |        | N<br>D |
|--------------------------|-------|-----|---------------|--------|-----|--------|--------|
|                          |       |     |               |        |     |        |        |
| LIVING/DINING<br>KITCHEN | 6.0 M | х   | 5.9 M         | 19'8"  | Х   | 19'4"  |        |
| BEDROOM 1                | 5.0 M | х   | 2.8 M         | 16'5"  | Х   | 9'2"   |        |
| BEDROOM 2                | 3.7 M | х   | 3.3 M         | 12'2"  | Х   | 10'10" |        |
| BEDROOM 3                | 4.8 M | Х   | 2.4 M         | 15'9"  | Х   | 7'10"  |        |
| BALCONY 1                | 2.9 M | Х   | 2.1 M         | 9'6"   | Х   | 6'11"  |        |
| BALCONY 2                | 3.6 M | Х   | 1.9 M         | 11'10' | "Х  | 6'3"   |        |
| TOTAL AREA               | 109.8 | sQ. | м.            | 1,181  | SQ. | FT.    |        |