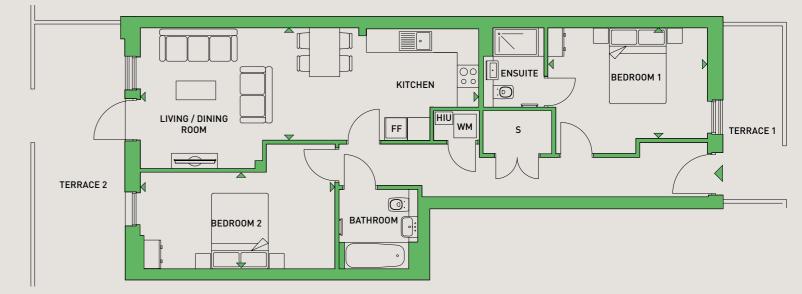

## **APARTMENTS / TYPE F28**

PLOT: 59

**APARTMENTS / TYPE F34** 

**TWO BEDROOM APARTMENT** 

PLOTS: 65, 73, 81 & 89

| TOTAL AREA | 84.7 SQ.M.    | 911 SQ.FT. |
|------------|---------------|------------|
| BALCONY    | 3.8 M X 2.1 M | 12'6" X 6' |
| BEDROOM 2  | 5.0 M X 2.5 M | 16'5" X 8' |
| BEDROOM 1  | 4.9 M X 3.6 M | 16'1" X 11 |

KEY

FF - FRIDGE/FREEZER

S - STORAGE

W - WARDROBE

WM - WASHING MACHINE

HIU - HEAT INDUCTION UNIT

3RD FLOOR PLOT: 81 2ND FLOOR PLOT: 73 1ST FLOOR PLOT: 65 11"

BEDROOM 2

Floorplans shown are for approximate measurements only. Exact layouts and sizes may vary. All measurements may vary within a tolerance of 5%. The dimensions are not intended to be used for carpet sizes, appliance sizes or items of furniture.