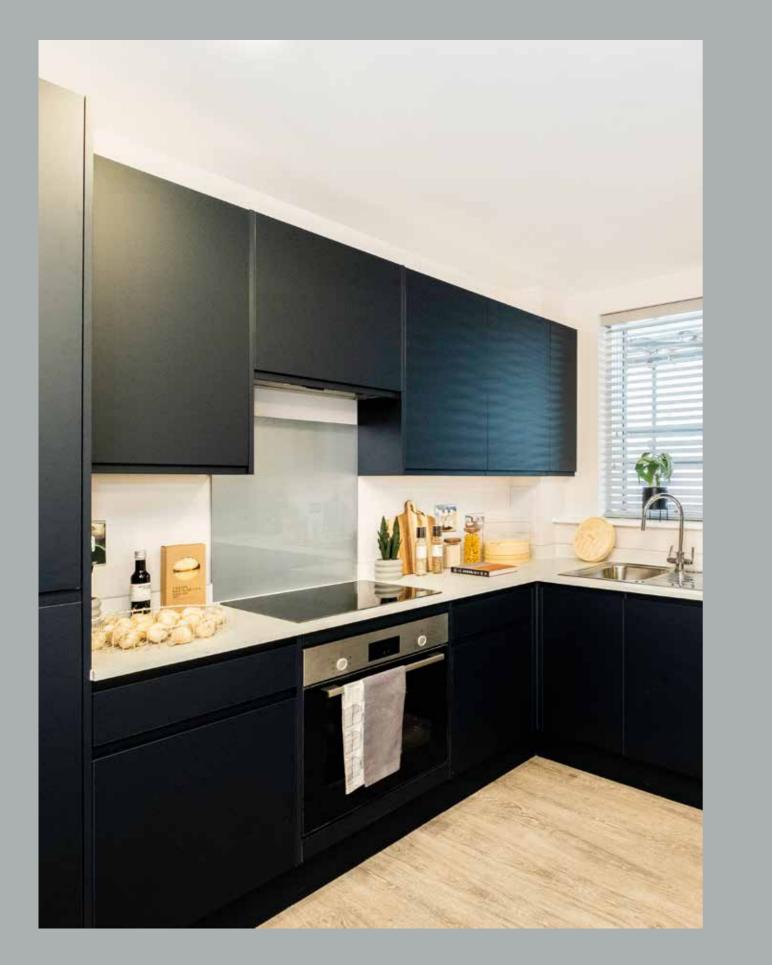

## **SPECIFICATION**

Our homes at The Bowery come with a range of fixtures and fittings as standard, providing the perfect backdrop for you to create a home that you'll love to live in.

## ATTENTION TO DETAIL

| Ady one of grey mate must interior connects with matched soft close miggs and dravers   40mm laminate worktop with matching upstand •   Appliances to include: single electric oven, 4 ring hob with extractor, integrated fridge/freezer •   Glass oven splashback •   1½ bowl stainless steel sink with chrome mixer tap •   BATHROOMS AND ENSUITES •   Contemporary white sanitaryware with washbasin, monoblock chrome taps, •   WC with dual flush push button and bath with chrome plated grips •   Mirror above basin •   Thermostatic valves with shower pack fitted above the bath with a glass screen •   Chrome towel radiator •   Full height wall tiling to three sides of the bath area and half height to sanitaryware wall colour •   Shaver socket with light above mirror •   Ceramic floor tiles •   Thermostatic valves with mixer shower pack, shower tray and glass screen to ensuites •   LIGHTING AND ELECTRICAL •   Contemporary white radiators •   Ceiling mounted lights to kitchen and bathrooms •   Pendant lights to living room, bedrooms and hallways •                                                                                                                                                                                                                                                                                                    |                                                                                                     |   |   |   |
|---------------------------------------------------------------------------------------------------------------------------------------------------------------------------------------------------------------------------------------------------------------------------------------------------------------------------------------------------------------------------------------------------------------------------------------------------------------------------------------------------------------------------------------------------------------------------------------------------------------------------------------------------------------------------------------------------------------------------------------------------------------------------------------------------------------------------------------------------------------------------------------------------------------------------------------------------------------------------------------------------------------------------------------------------------------------------------------------------------------------------------------------------------------------------------------------------------------------------------------------------------------------------------------------------------------------------------------------------------------------------------------------|-----------------------------------------------------------------------------------------------------|---|---|---|
| 40mm laminate worktop with matching upstand •   Appliances to include: single electric oven, 4 ring hob with extractor, integrated fridge/freezer •   Glass oven splashback •   1½ bowl stainless steel sink with ehrome mixer tap •   BATHROOMS AND ENSUITES •   Contemporary white sanitaryware with washbasin, monoblock ehrome taps, •   WC with dual flush push button and bath with ehrome plated grips •   Mirror above basin •   Thermostatic valves with shower pack fitted above the bath with a glass screen •   Full height wall tiling to three sides of the bath area and half height to sanitaryware wall colour •   Shaver socket with light above mirror •   Ceramic floor tiles •   Thermostatic valves with mixer shower pack, shower tray and glass screen to ensuites •   LIGHTING AND ELECTRICAL •   Contemporary white radiators •   Ceiling mounted lights to kitchen and bathrooms •   Pendant lights to living room, bedrooms and hallways •   Media plate wired for SkyQ. Freesat, Freeview, DAB radio to living room and bedroom one •   SkyQ and BT phone points to living room and bedrooms •                                                                                                                                                                                                                                                                 | KITCHENS                                                                                            |   |   |   |
| Appliances to include: single electric oven, 4 ring hob with extractor, integrated fridge/freezer •   Glass oven splashback •   1½ bowl stainless steel sink with chrome mixer tap •   BATHROOMS AND ENSUITES •   Contemporary white sanitaryware with washbasin, monoblock chrome taps,<br>WC with dual flush push button and bath with chrome plated grips •   Mirror above basin •   Thermostatic valves with shower pack fitted above the bath with a glass screen •   Chrome towel radiator •   Full height wall tiling to three sides of the bath area and half height to sanitaryware wall colour •   Shaver socket with light above mirror •   Ceramic floor tiles •   Thermostatic valves with mixer shower pack, shower tray and glass screen to ensuites •   LIGHTING AND ELECTRICAL •   Contemporary white radiators •   Ceiling mounted lights to kitchen and bathrooms •   Pendant lights to living room, bedrooms and hallways •   Media plate wired for SkyQ, Freesat, Freeview, DAB radio to living room and bedroom one •   SkyQ and BT phone points to living room and bedrooms •                                                                                                                                                                                                                                                                                        | Navy blue or grey matte finish kitchen cabinets with handleless soft close hinges and drawers*      | • | • | • |
| Glass oven splashback •   1½ bowl stainless steel sink with chrome mixer tap •   BATHROOMS AND ENSUITES •   Contemporary white sanitaryware with washbasin, monoblock chrome taps,<br>WC with dual flush push button and bath with chrome plated grips •   Mirror above basin •   Thermostatic valves with shower pack fitted above the bath with a glass screen •   Chrome towel radiator •   Full height wall tiling to three sides of the bath area and half height to sanitaryware wall colour •   Shaver socket with light above mirror •   Ceramic floor tiles •   Thermostatic valves with mixer shower pack, shower tray and glass screen to ensuites •   LIGHTING AND ELECTRICAL •   Contemporary white radiators •   Ceiling mounted lights to kitchen and bathrooms •   Pendant lights to living room, bedrooms and hallways •   Media plate wired for SkyQ, Freesat, Freeview, DAB radio to living room and bedroom one •   SkyQ and BT phone points to living room and bedrooms •                                                                                                                                                                                                                                                                                                                                                                                              | 40mm laminate worktop with matching upstand                                                         | • | • | • |
| 1½ bowl stainless steel sink with chrome mixer tap •   BATHROOMS AND ENSUITES •   Contemporary white sanitaryware with washbasin, monoblock chrome taps,<br>WC with dual flush push button and bath with chrome plated grips •   Mirror above basin •   Thermostatic valves with shower pack fitted above the bath with a glass screen •   Chrome towel radiator •   Full height wall tiling to three sides of the bath area and half height to sanitaryware wall colour •   Shaver socket with light above mirror •   Ceramic floor tiles •   Thermostatic valves with mixer shower pack, shower tray and glass screen to ensuites •   LIGHTING AND ELECTRICAL •   Contemporary white radiators •   Ceiling mounted lights to kitchen and bathrooms •   Pendant lights to living room, bedrooms and hallways •   Media plate wired for SkyQ, Freesat, Freeview, DAB radio to living room and bedroom one •   SkyQ and BT phone points to living room and bedrooms •                                                                                                                                                                                                                                                                                                                                                                                                                        | Appliances to include: single electric oven, 4 ring hob with extractor, integrated fridge/freezer   | • | • | • |
| BATHROOMS AND ENSUITES •   Contemporary white sanitaryware with washbasin, monoblock chrome taps,<br>WC with dual flush push button and bath with chrome plated grips •   Mirror above basin •   Thermostatic valves with shower pack fitted above the bath with a glass screen •   Chrome towel radiator •   Full height wall tiling to three sides of the bath area and half height to sanitaryware wall colour •   Shaver socket with light above mirror •   Ceramic floor tiles •   Thermostatic valves with mixer shower pack, shower tray and glass screen to ensuites •   LIGHTING AND ELECTRICAL •   Contemporary white radiators •   Ceiling mounted lights to kitchen and bathrooms •   Pendant lights to living room, bedrooms and hallways •   Media plate wired for SkyQ, Freesat, Freeview, DAB radio to living room and bedroom one •   SkyQ and BT phone points to living room and bedrooms •                                                                                                                                                                                                                                                                                                                                                                                                                                                                               | Glass oven splashback                                                                               | • | • | • |
| Contemporary white sanitaryware with washbasin, monoblock chrome taps,<br>WC with dual flush push button and bath with chrome plated grips •   Mirror above basin •   Thermostatic valves with shower pack fitted above the bath with a glass screen •   Chrome towel radiator •   Full height wall tiling to three sides of the bath area and half height to sanitaryware wall colour •   Shaver socket with light above mirror •   Ceramic floor tiles •   Thermostatic valves with mixer shower pack, shower tray and glass screen to ensuites •   LIGHTING AND ELECTRICAL •   Contemporary white radiators •   Pendant lights to kitchen and bathrooms •   Pendant lights to living room, bedrooms and hallways •   Media plate wired for SkyQ, Freesat, Freeview, DAB radio to living room and bedroom one •                                                                                                                                                                                                                                                                                                                                                                                                                                                                                                                                                                           | 1½ bowl stainless steel sink with chrome mixer tap                                                  | • | • | • |
| WC with dual flush push button and bath with chrome plated grips Image: Chrome towe basin Image: Chrome towe basin Image: Chrome towel radiator Image: | BATHROOMS AND ENSUITES                                                                              |   |   |   |
| Thermostatic values with shower pack fitted above the bath with a glass screen •   Chrome towel radiator •   Full height wall tiling to three sides of the bath area and half height to sanitaryware wall colour •   Shaver socket with light above mirror •   Ceramic floor tiles •   Thermostatic valves with mixer shower pack, shower tray and glass screen to ensuites •   LIGHTING AND ELECTRICAL •   Contemporary white radiators •   Ceiling mounted lights to kitchen and bathrooms •   Pendant lights to living room, bedrooms and hallways •   Media plate wired for SkyQ, Freesat, Freeview, DAB radio to living room and bedroom one •   SkyQ and BT phone points to living room and bedrooms •                                                                                                                                                                                                                                                                                                                                                                                                                                                                                                                                                                                                                                                                                |                                                                                                     | • | • | • |
| Chrome towel radiator•Full height wall tiling to three sides of the bath area and half height to sanitaryware wall colour•Shaver socket with light above mirror•Ceramic floor tiles•Ceramic floor tiles•Thermostatic valves with mixer shower pack, shower tray and glass screen to ensuitesLIGHTING AND ELECTRICALContemporary white radiators•Ceiling mounted lights to kitchen and bathrooms•Pendant lights to living room, bedrooms and hallways•Media plate wired for SkyQ, Freesat, Freeview, DAB radio to living room and bedroom one•SkyQ and BT phone points to living room and bedrooms•                                                                                                                                                                                                                                                                                                                                                                                                                                                                                                                                                                                                                                                                                                                                                                                          | Mirror above basin                                                                                  | • | • | • |
| Full height wall tiling to three sides of the bath area and half height to sanitaryware wall colour •   Shaver socket with light above mirror •   Ceramie floor tiles •   Thermostatic valves with mixer shower pack, shower tray and glass screen to ensuites •   LIGHTING AND ELECTRICAL •   Contemporary white radiators •   Ceiling mounted lights to kitchen and bathrooms •   Pendant lights to living room, bedrooms and hallways •   Media plate wired for SkyQ, Freesat, Freeview, DAB radio to living room and bedroom one •   SkyQ and BT phone points to living room and bedrooms •                                                                                                                                                                                                                                                                                                                                                                                                                                                                                                                                                                                                                                                                                                                                                                                             | Thermostatic valves with shower pack fitted above the bath with a glass screen                      | • | • | • |
| Shaver socket with light above mirror •   Ceramic floor tiles •   Thermostatic valves with mixer shower pack, shower tray and glass screen to ensuites •   LIGHTING AND ELECTRICAL •   Contemporary white radiators •   Ceiling mounted lights to kitchen and bathrooms •   Pendant lights to living room, bedrooms and hallways •   Media plate wired for SkyQ, Freesat, Freeview, DAB radio to living room and bedroom one •   SkyQ and BT phone points to living room and bedrooms •                                                                                                                                                                                                                                                                                                                                                                                                                                                                                                                                                                                                                                                                                                                                                                                                                                                                                                     | Chrome towel radiator                                                                               | • | • | • |
| Ceramic floor tiles •   Thermostatic valves with mixer shower pack, shower tray and glass screen to ensuites •   LIGHTING AND ELECTRICAL •   Contemporary white radiators •   Ceiling mounted lights to kitchen and bathrooms •   Pendant lights to living room, bedrooms and hallways •   Media plate wired for SkyQ, Freesat, Freeview, DAB radio to living room and bedroom one •   SkyQ and BT phone points to living room and bedrooms •                                                                                                                                                                                                                                                                                                                                                                                                                                                                                                                                                                                                                                                                                                                                                                                                                                                                                                                                               | Full height wall tiling to three sides of the bath area and half height to sanitaryware wall colour | • | • | • |
| Thermostatic valves with mixer shower pack, shower tray and glass screen to ensuites Image: Contemporary white radiators   LIGHTING AND ELECTRICAL Image: Contemporary white radiators Image: Contemporary white radiators   Contemporary white radiators Image: Contemporary white radiators Image: Contemporary white radiators   Ceiling mounted lights to kitchen and bathrooms Image: Contemporary white radiators Image: Contemporary white radiators   Pendant lights to living room, bedrooms and hallways Image: Contemporary white radiators Image: Contemporary white radiators   Media plate wired for SkyQ, Freesat, Freeview, DAB radio to living room and bedroom one Image: Contemporary white radiators   SkyQ and BT phone points to living room and bedrooms Image: Contemporary white radiatory results to living room and bedrooms                                                                                                                                                                                                                                                                                                                                                                                                                                                                                                                                     | Shaver socket with light above mirror                                                               | • | • | • |
| LIGHTING AND ELECTRICAL •   Contemporary white radiators •   Ceiling mounted lights to kitchen and bathrooms •   Pendant lights to living room, bedrooms and hallways •   Media plate wired for SkyQ, Freesat, Freeview, DAB radio to living room and bedroom one •   SkyQ and BT phone points to living room and bedrooms •                                                                                                                                                                                                                                                                                                                                                                                                                                                                                                                                                                                                                                                                                                                                                                                                                                                                                                                                                                                                                                                                | Ceramic floor tiles                                                                                 | • | • | • |
| Contemporary white radiators •   Ceiling mounted lights to kitchen and bathrooms •   Pendant lights to living room, bedrooms and hallways •   Media plate wired for SkyQ, Freesat, Freeview, DAB radio to living room and bedroom one •   SkyQ and BT phone points to living room and bedrooms •                                                                                                                                                                                                                                                                                                                                                                                                                                                                                                                                                                                                                                                                                                                                                                                                                                                                                                                                                                                                                                                                                            | Thermostatic valves with mixer shower pack, shower tray and glass screen to ensuites                |   | • | • |
| Contemporary white radiators •   Ceiling mounted lights to kitchen and bathrooms •   Pendant lights to living room, bedrooms and hallways •   Media plate wired for SkyQ, Freesat, Freeview, DAB radio to living room and bedroom one •   SkyQ and BT phone points to living room and bedrooms •                                                                                                                                                                                                                                                                                                                                                                                                                                                                                                                                                                                                                                                                                                                                                                                                                                                                                                                                                                                                                                                                                            |                                                                                                     |   |   |   |
| Ceiling mounted lights to kitchen and bathrooms •   Pendant lights to living room, bedrooms and hallways •   Media plate wired for SkyQ, Freesat, Freeview, DAB radio to living room and bedroom one •   SkyQ and BT phone points to living room and bedrooms •                                                                                                                                                                                                                                                                                                                                                                                                                                                                                                                                                                                                                                                                                                                                                                                                                                                                                                                                                                                                                                                                                                                             | LIGHTING AND ELECTRICAL                                                                             |   |   |   |
| Pendant lights to living room, bedrooms and hallways •   Media plate wired for SkyQ, Freesat, Freeview, DAB radio to living room and bedroom one •   SkyQ and BT phone points to living room and bedrooms •                                                                                                                                                                                                                                                                                                                                                                                                                                                                                                                                                                                                                                                                                                                                                                                                                                                                                                                                                                                                                                                                                                                                                                                 | Contemporary white radiators                                                                        | • | • | • |
| Media plate wired for SkyQ, Freesat, Freeview, DAB radio to living room and bedroom one •   SkyQ and BT phone points to living room and bedrooms •                                                                                                                                                                                                                                                                                                                                                                                                                                                                                                                                                                                                                                                                                                                                                                                                                                                                                                                                                                                                                                                                                                                                                                                                                                          | Ceiling mounted lights to kitchen and bathrooms                                                     | • | • | • |
| SkyQ and BT phone points to living room and bedrooms                                                                                                                                                                                                                                                                                                                                                                                                                                                                                                                                                                                                                                                                                                                                                                                                                                                                                                                                                                                                                                                                                                                                                                                                                                                                                                                                        | Pendant lights to living room, bedrooms and hallways                                                |   | • | • |
|                                                                                                                                                                                                                                                                                                                                                                                                                                                                                                                                                                                                                                                                                                                                                                                                                                                                                                                                                                                                                                                                                                                                                                                                                                                                                                                                                                                             | Media plate wired for SkyQ, Freesat, Freeview, DAB radio to living room and bedroom one             |   | • | • |
| Washing machine located in hallway cupboard •                                                                                                                                                                                                                                                                                                                                                                                                                                                                                                                                                                                                                                                                                                                                                                                                                                                                                                                                                                                                                                                                                                                                                                                                                                                                                                                                               | SkyQ and BT phone points to living room and bedrooms                                                | • | • | • |
|                                                                                                                                                                                                                                                                                                                                                                                                                                                                                                                                                                                                                                                                                                                                                                                                                                                                                                                                                                                                                                                                                                                                                                                                                                                                                                                                                                                             | Washing machine located in hallway cupboard                                                         | • | • | • |