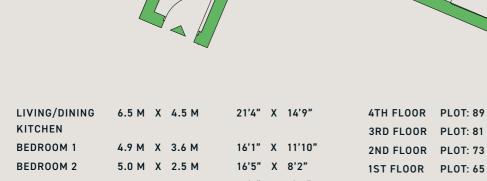

## **APARTMENTS / TYPE F28**

PLOT: 59

**APARTMENTS / TYPE F34** 

**TWO BEDROOM APARTMENT** 

PLOTS: 65, 73, 81 & 89

| TOTAL AREA | 84.7 SQ.M.    | 911 SQ.FT. |
|------------|---------------|------------|
| BALCONY    | 3.8 M X 2.1 M | 12'6" X 6' |
| BEDROOM 2  | 5.0 M X 2.5 M | 16'5" X 8' |
| BEDROOM 1  | 4.9 M X 3.6 M | 16'1" X 11 |

KEY

FF - FRIDGE/FREEZER

S - STORAGE

W - WARDROBE

WM - WASHING MACHINE

HIU - HEAT INDUCTION UNIT

3RD FLOOR PLOT: 81 2ND FLOOR PLOT: 73 1ST FLOOR PLOT: 65 11"

BEDROOM 2