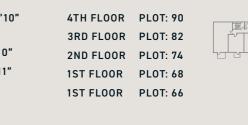

### **ONE BEDROOM APARTMENT**

PLOTS: 67, 75, 83 & 91

| LIVING/DINING | 7.4 M X 3.9 M | 24'3" X 12'10" |
|---------------|---------------|----------------|
| KITCHEN       |               |                |
| BEDROOM       | 5.2 M X 2.7 M | 17'1" X 8'10"  |
| BALCONY       | 2.7 M X 2.1 M | 8'10" X 6'11"  |
| TOTAL AREA    | 50.9 SQ.M.    | 548 SQ.FT.     |

4TH FLOOR PLOT: 91 3RD FLOOR PLOT: 83 2ND FLOOR PLOT: 75 1ST FLOOR PLOT: 67

KEY FF - FRIDGE/FREEZER WM - WASHING MACHINE S - STORAGE HIU - HEAT INDUCTION UNIT W - WARDROBE

Floorplans shown are for approximate measurements only. Exact layouts and sizes may vary. All measurements may vary within a tolerance of 5%. The dimensions are not intended to be used for carpet sizes, appliance sizes or items of furniture.