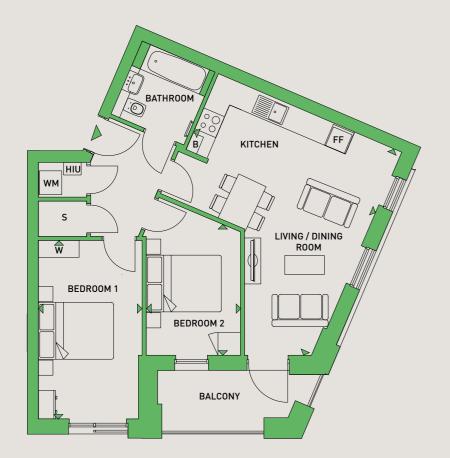

## **APARTMENTS / TYPE F52**

PLOTS: 29, 34, 39, 44, 49 & 54

## **TWO BEDROOM APARTMENT**

W

4TH FLOOR PLOT: 93

3RD FLOOR PLOT: 85

2ND FLOOR PLOT: 77

1ST FLOOR PLOT: 69

**APARTMENTS / TYPE F36** 

**TWO BEDROOM APARTMENT** 

PLOTS: 69, 77, 85 & 93

|         | BEDROOM         | 1 |
|---------|-----------------|---|
|         |                 |   |
|         |                 | - |
|         |                 |   |
|         |                 |   |
| I       |                 |   |
|         |                 |   |
|         | BEDROOM 2       |   |
|         |                 |   |
| BALCONY |                 | / |
|         |                 |   |
|         |                 |   |
|         |                 |   |
|         | LIVING / DINING |   |
|         | RUUM            |   |
|         |                 | ſ |
|         |                 |   |
|         |                 | _ |
|         |                 | ~ |
|         |                 |   |
|         |                 | Ϊ |
|         |                 | L |
| 1       |                 |   |
|         |                 |   |

| LIVING/DINING | 5.7 M X 4.3 M | 18'8" X 14'1" |
|---------------|---------------|---------------|
| KITCHEN       |               |               |
| BEDROOM 1     | 3.4 M X 3.3 M | 11'2" X 10'10 |
| BEDROOM 2     | 3.0 M X 2.5 M | 9'10" X 8'2"  |
| BALCONY       | 3.8 M X 2.1 M | 12'6" X 6'11" |
| TOTAL AREA    | 63.1 SQ.M.    | 679 SQ.FT.    |