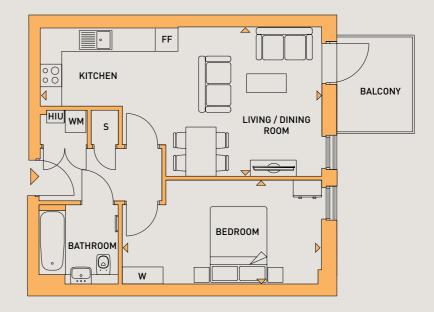

## **ONE BEDROOM APARTMENT**

**APARTMENTS / TYPE F35** 

**ONE BEDROOM APARTMENT** 

PLOTS: 76, 84 & 92

LIVING/DINING 7.4 M X 3.9 M 24'3" X 12'10" KITCHEN BEDROOM 5.2 M X 2.7 M 17'1" X 8'10" BALCONY 2.7 M X 2.1 M 8'10" X 6'11" TOTAL AREA 51.0 SQ.M. 549 SQ.FT.

KEY

FF - FRIDGE/FREEZER WM - WASHING MACHINE S - STORAGE HIU - HEAT INDUCTION UNIT W - WARDROBE

Floorplans shown are for approximate measurements only. Exact layouts and sizes may vary. All measurements may vary within a tolerance of 5%. The dimensions are not intended to be used for carpet sizes, appliance sizes or items of furniture.

4TH FLOOR PLOT: 92

3RD FLOOR PLOT: 84

2ND FLOOR PLOT: 76

| WM           | IU<br>S           |
|--------------|-------------------|
|              |                   |
| KITCHE<br>FF | N 00<br>0 0<br>B  |
|              |                   |
|              |                   |
|              | ) / DINING<br>00M |
|              |                   |
|              | BALC              |