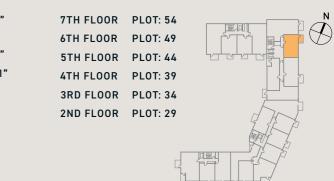

Exact layouts and sizes may vary. All measurements may vary within a tolerance of 5%. The dimensions are not intended to be used for carpet sizes, appliance sizes or items of furniture.

**APARTMENTS / TYPE F30** 

**ONE BEDROOM APARTMENT** 

PLOT: 61

LIVING/DINING 7.2 M X 4.3 M 23'7" X 14'1" KITCHEN BEDROOM 5.2 M X 2.7 M 17'1" X 8'10" TERRACE 8.1 M X 1.6 M 26'4" X 5'3" TOTAL AREA 58.0 SQ.M. 624 SQ.FT.

KEY FF - FRIDGE/FREEZER WM - WASHING MACHINE S - STORAGE HIU - HEAT INDUCTION UNIT

Floorplans shown are for approximate measurements only. Exact layouts and sizes may vary. All measurements may vary within a tolerance of 5%. The dimensions are not intended to be used for carpet sizes, appliance sizes or items of furniture.

## **APARTMENTS / TYPE F52**

PLOTS: 29, 34, 39, 44, 49 & 54





## **TWO BEDROOM APARTMENT**

W



4TH FLOOR PLOT: 93

3RD FLOOR PLOT: 85

2ND FLOOR PLOT: 77

1ST FLOOR PLOT: 69

**APARTMENTS / TYPE F36** 

**TWO BEDROOM APARTMENT** 

PLOTS: 69, 77, 85 & 93

|         | BEDROOM         | 1 |
|---------|-----------------|---|
|         |                 |   |
|         |                 | - |
|         |                 |   |
|         |                 |   |
| I       |                 |   |
|         |                 |   |
|         | BEDROOM 2       |   |
|         |                 |   |
| BALCONY |                 | / |
|         |                 |   |
|         |                 |   |
|         |                 |   |
|         | LIVING / DINING |   |
|         | RUUM            |   |
|         |                 | ſ |
|         |