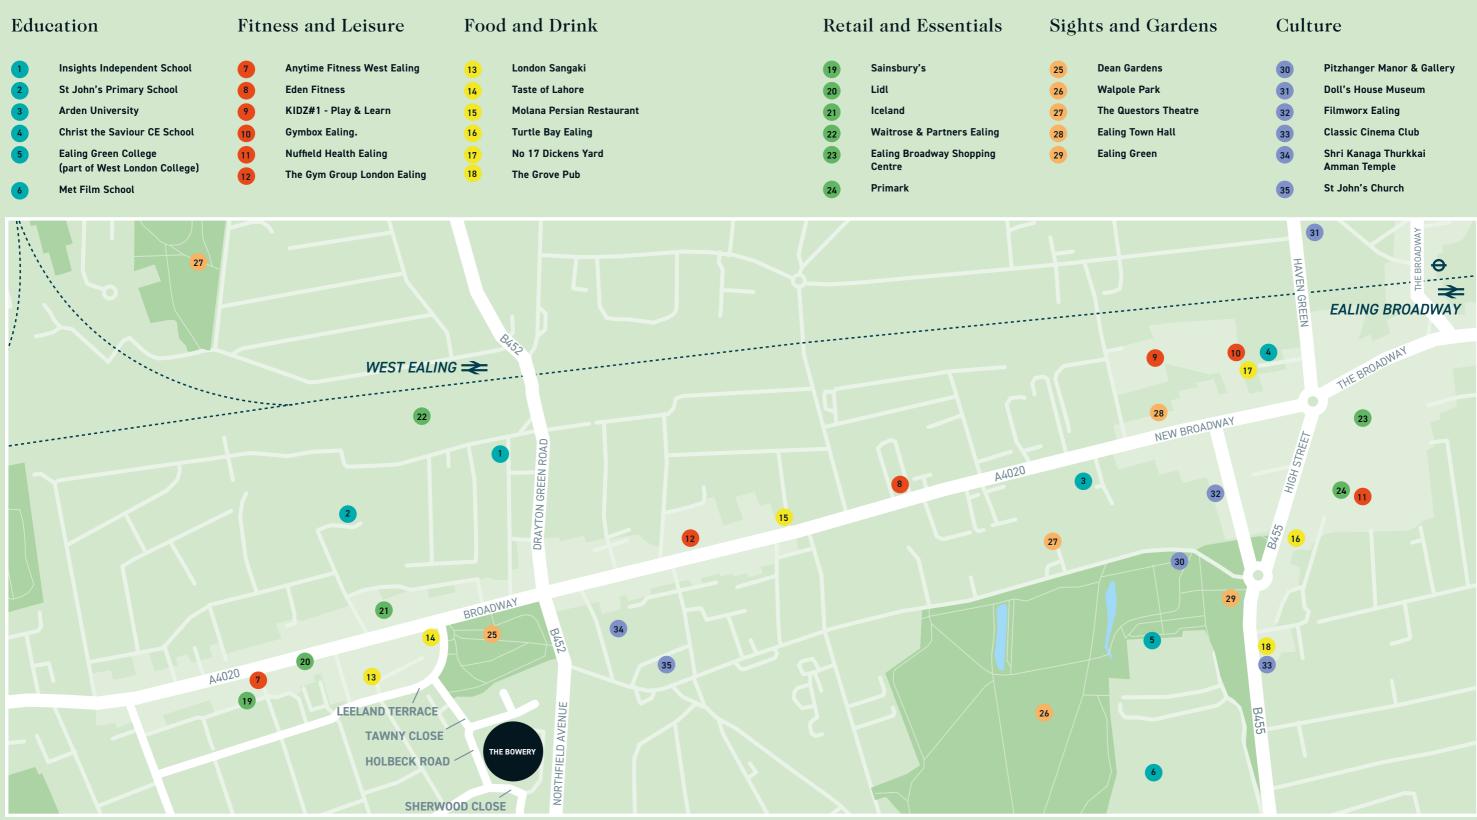

## **IN YOUR NEIGHBOURHOOD**

10

Leisure activities, fitness centres, good food and well-regarded schools are all within a short distance of The Bowery.

| 30 | Pitzhanger Manor & Gallery           |
|----|--------------------------------------|
| 31 | Doll's House Museum                  |
| 32 | Filmworx Ealing                      |
| 33 | Classic Cinema Club                  |
| 34 | Shri Kanaga Thurkkai<br>Amman Temple |
| _  |                                      |

Maps are not to scale and show approximate locations only

The long-awaited Crossrail service is scheduled to start operations from both West Ealing and Ealing Broadway station in summer 2022. The new trains will give much faster journey times into central London and out to Heathrow Airport, and Crossrail is predicted to give a boost in property values to almost every area it serves.

West Ealing station can easily be reached by foot from The Bowery or you can get to Ealing Broadway by bus or by catching the train one station away at West Ealing. As well as Crossrail, Ealing Broadway has the District and Central Line lines, and National Rail services to Paddington.

Drivers have some good local connections too, with the A406 North Circular, M4 and A40 all less than 3 miles away.

| By road from<br>The Bowery |            |
|----------------------------|------------|
| Ealing Broadway Centre     | 1.0 miles  |
| A406 North Circular        | 1.7 miles  |
| Gunnersbury Park           | 2.4 miless |
| A40 Hanger Lane            | 2.7 miles  |
| M4 Chiswick Roundabout     | 3.0 miles  |
| Kew Gardens                | 3.6 miles  |
| Westfield London           | 5.2 miles  |
| Heathrow Airport           | 7.0 miles  |
|                            |            |

| Walking from<br>The Bowery |         |
|----------------------------|---------|
| Lidl Ealing Broadway       | 5 mins  |
| Waitrose West Ealing       | 7 mins  |
| West Ealing station        | 9 mins  |
| Walpole Park               | 10 mins |
| Lammas Park                | 14 mins |

| E.        | By TFL Rail<br>from West Ealing |         |
|-----------|---------------------------------|---------|
| Ealing B  | roadway                         | 2 mins  |
| Paddingto | 13 mins                         |         |
| Heathrow  | w T 1, 2, 3                     | 15 mins |

| EH.       | By National Rail<br>from Ealing Broadway |         |  |  |  |  |
|-----------|------------------------------------------|---------|--|--|--|--|
| Paddingto | on                                       | 10 mins |  |  |  |  |
| Slough    |                                          | 18 mins |  |  |  |  |
| Maidenhe  | ad                                       | 25 mins |  |  |  |  |
| Reading   |                                          | 39 mins |  |  |  |  |

| 9 mins  |
|---------|
| 22 mins |
| 24 mins |
| 32 mins |
| 34 mins |
|         |

Crossrail / Elizabeth Line coming Summer 2022 from West Ealing station.

> Journey times are taken from tfl.gov.uk and National Rail. Times are approximate only and should be checked before traveling.