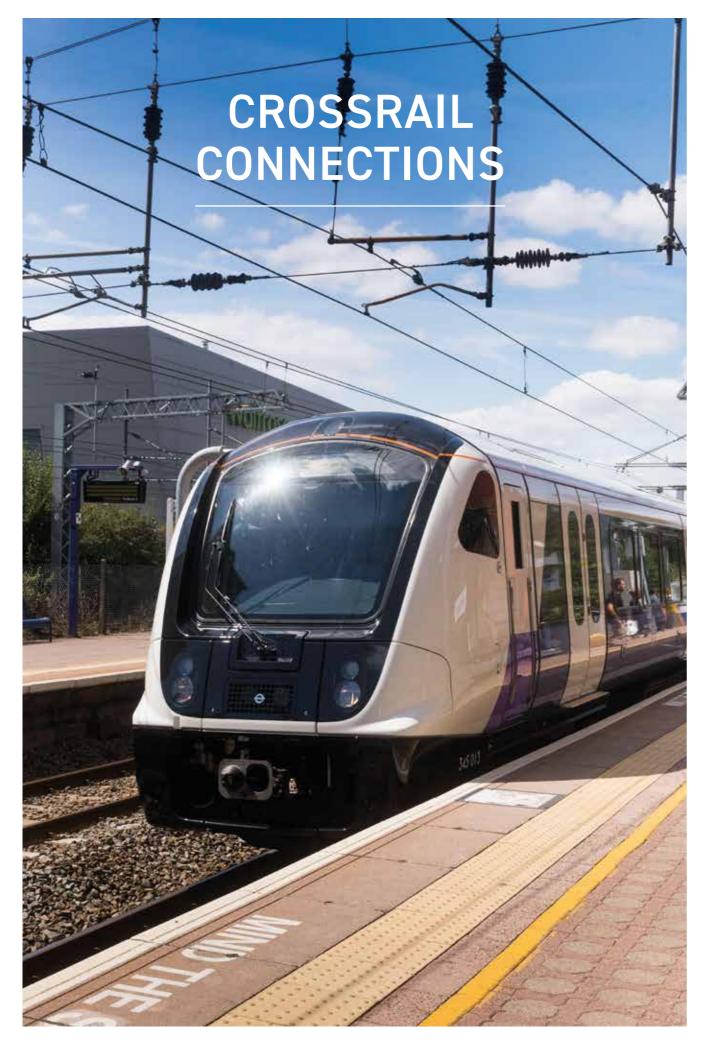

## SHARE THE NEW SPIRIT AT THE BOWERY

LATIMER IS PLAYING A PART IN THE REGENERATION OF WEST EALING WITH THE BOWERY, OUR COLLECTION OF ONE, TWO AND THREE BEDROOM APARTMENTS FOR SALE WITH SHARED OWNERSHIP. THIS IS A GREAT OPPORTUNITY TO BUY INTO THE SPIRIT OF A REVITALISED NEIGHBOURHOOD THAT'S REALLY GOING PLACES, THANKS IN PART TO THE FORTHCOMING CROSSRAIL CONNECTIONS FROM WEST EALING AND EALING BROADWAY.

Maps are not to scale and show approximate locations only

The long-awaited Crossrail service is scheduled to start operations from both West Ealing and Ealing Broadway station in summer 2022. The new trains will give much faster journey times into central London and out to Heathrow Airport, and Crossrail is predicted to give a boost in property values to almost every area it serves.

West Ealing station can easily be reached by foot from The Bowery or you can get to Ealing Broadway by bus or by catching the train one station away at West Ealing. As well as Crossrail, Ealing Broadway has the District and Central Line lines, and National Rail services to Paddington.

| 9 mins  |
|---------|
| 22 mins |
| 24 mins |
| 32 mins |
| 34 mins |
|         |

Crossrail / Elizabeth Line coming Summer 2022 from West Ealing station.

> Journey times are taken from tfl.gov.uk and National Rail. Times are approximate only and should be checked before traveling.