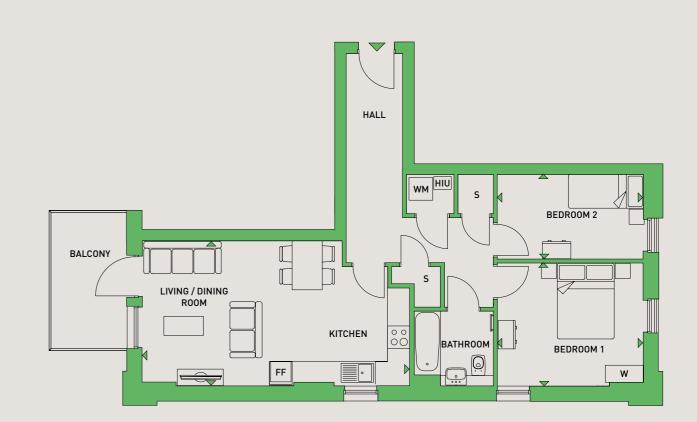

D FLOOR PLOT: 31

1ST FLOOR PLOT: 26

| LIVING/DINING<br>KITCHEN | 7.0 M X 3.8 M | 23'0" X 12'6" |
|--------------------------|---------------|---------------|
| BEDROOM 1                | 3.8 M X 3.2 M | 12'6" X 10'6" |
| BEDROOM 2                | 3.8 M X 2.2 M | 12'6" X 7'3"  |
| BALCONY                  | 3.8 M X 2.1 M | 12'6" X 6'11" |
| TOTAL AREA               | 69.2* SQ.M.   | 745* SQ.FT.   |

\* TOTAL AREAS MAY VARY SLIGHTLY BETWEEN PLOTS

### KEY

FF - FRIDGE/FREEZER WM - WASHING MACHINE S - STORAGE HIU - HEAT INDUCTION UNIT W - WARDROBE

Floorplans shown are for approximate measurements only. Exact layouts and sizes may vary. All measurements may vary within a tolerance of 5%. The dimensions are not intended to be used for carpet sizes, appliance sizes or items of furniture.





| LIVING/DINING<br>KITCHEN | 7.0 M X 3.8 M | 23'0" X 12'6" |
|--------------------------|---------------|---------------|
| BEDROOM 1                | 3.8 M X 3.2 M | 12'6" X 10'6" |
| BEDROOM 2                | 3.8 M X 2.2 M | 12'6" X 7'3"  |
| BALCONY                  | 3.8 M X 2.1 M | 12'6" X 6'11" |
| TOTAL AREA               | 69.2* SQ.M.   | 745* SQ.FT.   |

\* TOTAL AREAS MAY VARY SLIGHTLY BETWEEN PLOTS

## KEY

FF - FRIDGE/FREEZER WM - WASHING MACHINE S - STORAGE HIU - HEAT INDUCTION UNIT W - WARDROBE

Floorplans shown are for approximate measurements only. Exact layouts and sizes may vary. All measurements may vary within a tolerance of 5%. The dimensions are not intended to be used for carpet sizes, appliance sizes or items of furniture.



## **TWO BEDROOM APARTMENT**



| LIV