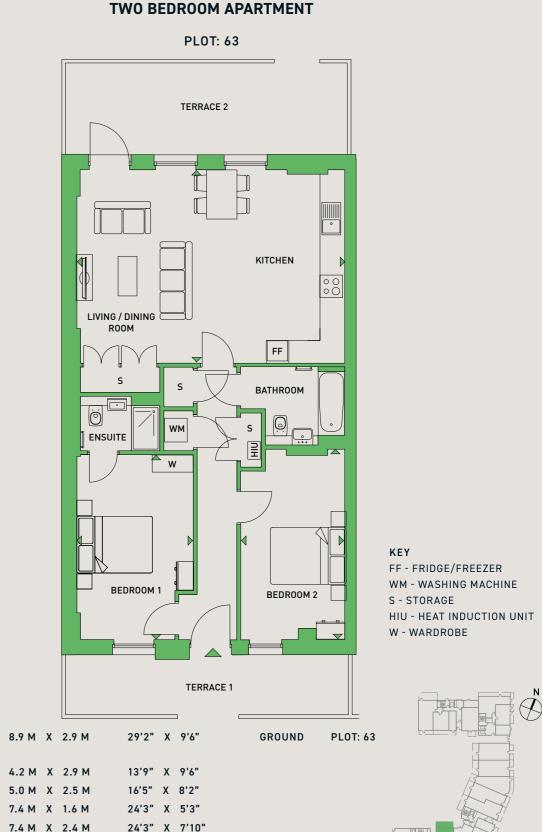

| LIVING/DINING<br>KITCHEN | 8.9 M  | х   | 2.9 M | 29'2" | Х   | 9'6" |
|--------------------------|--------|-----|-------|-------|-----|------|
| BEDROOM 1                | 4.2 M  | х   | 2.9 M | 13'9" | х   | 9'6" |
| BEDROOM 2                | 5.0 M  | Х   | 2.5 M | 16'5" | х   | 8'2" |
| TERRACE 1                | 4.6 M  | Х   | 1.6 M | 15'1" | Х   | 5'3" |
| TERRACE 2                | 7.0 M  | Х   | 2.4 M | 23'0" | Х   | 7'10 |
| TOTAL AREA               | 81.2 S | Q.M | I.    | 874 S | Q.F | т.   |
|                          |        |     |       |       |     |      |

KEY FF - FRIDGE/FREEZER WM - WASHING MACHINE S - STORAGE HIU - HEAT INDUCTION UNIT

Floorplans shown are for approximate measurements only. Exact layouts and sizes may vary. All measurements may vary within a tolerance of 5%. The dimensions are not intended to be used for carpet sizes, appliance sizes or items of furniture.

## **APARTMENTS / TYPE F28**

PLOT: 59

**APARTMENTS / TYPE F34** 

**TWO BEDROOM APARTMENT** 

PLOTS: 65, 73, 81 & 89

| TOTAL AREA | 84.7 SQ.M.    | 911 SQ.FT. |
|------------|---------------|------------|
| BALCONY    | 3.8 M X 2.1 M | 12'6" X 6' |
| BEDROOM 2  | 5.0 M X 2.5 M | 16'5" X 8' |
| BEDROOM 1  | 4.9 M X 3.6 M | 16'1" X 11 |

KEY

FF - FRIDGE/FREEZER

S - STORAGE

W - WARDROBE

WM - WASHING MACHINE

HIU - HEAT INDUCTION UNIT

3RD FLOOR PLOT: 81 2ND FLOOR PLOT: 73 1ST FLOOR PLOT: 65 11"

BEDROOM 2