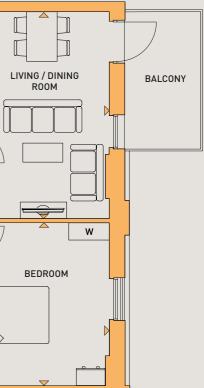

## **APARTMENTS / TYPE F52**

PLOTS: 29, 34, 39, 44, 49 & 54

## **TWO BEDROOM APARTMENT**

W

4TH FLOOR PLOT: 93

3RD FLOOR PLOT: 85

2ND FLOOR PLOT: 77

1ST FLOOR PLOT: 69

**APARTMENTS / TYPE F36** 

**TWO BEDROOM APARTMENT** 

PLOTS: 69, 77, 85 & 93

|         | BEDROOM         | 1 |
|---------|-----------------|---|
|         |                 |   |
|         |                 | - |
|         |                 |   |
|         |                 |   |
| I       |                 |   |
|         |                 |   |
|         | BEDROOM 2       |   |
|         |                 |   |
| BALCONY |                 | / |
|         |                 |   |
|         |                 |   |
|         |                 |   |
|         | LIVING / DINING |   |
|         | RUUM            |   |
|         |                 | ſ |
|         |                 |   |
|         |                 | _ |
|         |                 | ~ |
|         |                 |   |
|         |                 | Ϊ |
|         |                 | L |
| 1       |                 |   |
|         |                 |   |

| LIVING/DINING | 5.7 M X 4.3 M | 18'8" X 14'1" |
|---------------|---------------|---------------|
| KITCHEN       |               |               |
| BEDROOM 1     | 3.4 M X 3.3 M | 11'2" X 10'10 |
| BEDROOM 2     | 3.0 M X 2.5 M | 9'10" X 8'2"  |
| BALCONY       | 3.8 M X 2.1 M | 12'6" X 6'11" |
| TOTAL AREA    | 63.1 SQ.M.    | 679 SQ.FT.    |