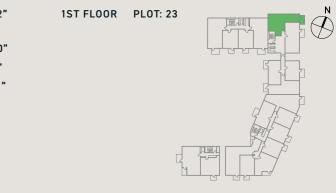

SQ.M.    | 811 SQ.FT.    |
|                          |               |               |

KEY FF - FRIDGE/FREEZER WM - WASHING MACHINE S - STORAGE HIU - HEAT INDUCTION UNIT W - WARDROBE

Floorplans shown are for approximate measurements only. Exact layouts and sizes may vary. All measurements may vary within a tolerance of 5%. The dimensions are not intended to be used for carpet sizes, appliance sizes or items of furniture.

## **APARTMENTS / TYPE F39**

### **TWO BEDROOM APARTMENT**

PLOTS: 79, 87 & 95



Floorplans shown are for approximate measurements only. Exact layouts and sizes may vary. All measurements may vary within a tolerance of 5%. The dimensions are not intended to be used for carpet sizes, appliance sizes or items of furniture.

## **APARTMENTS / TYPE F18**

**PLOT: 23** 



## **TWO BEDROOM APARTMENT**



**APARTMENTS / TYPE F25A** 

**TWO BEDROOM APARTMENT** 

PLOTS: 35, 45 & 50

| LIVING/DINING<br>KITCHEN | 6.0 M  | Х   | 4.8 M | 19'8" | Х   |
|--------------------------|--------|-----|-------|-------|-----|
| BEDROOM 1                | 4.3 M  | х   | 3.0 M | 14'1" | х   |
| BEDROOM 2                | 4.5 M  | Х   | 2.7 M | 14'9" | Х   |
| BALCONY                  | 3.8 M  | Х   | 2.1 M | 12'6" | Х   |
| TOTAL AREA               | 75.8 S | Q.M | 1.    | 816 S | ٦.F |
|                          |        |     |       |       |     |

### KEY

FF - FRIDGE/FREEZER WM - WASHING MACHINE S - STORAGE HIU - HEAT INDUCTION UNIT W - WARDROBE

( 15'9" 9'10" 8'10" 6'11" .FT.

6TH FLOOR PLOT: 50 5TH FLOOR PLOT: 45 3RD FLOOR PLOT: 35



Floorplans shown are for approxi