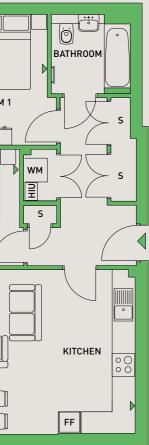

## **APARTMENTS / TYPE F33**

PLOTS: 64, 72, 80 & 88

## **TWO BEDROOM APARTMENT**

| Living/DINING | 6.9 m    | х  | 3.6 m | 22'8"  | х   | 11'10" |
|---------------|----------|----|-------|--------|-----|--------|
| KITCHEN       |          |    |       |        |     |        |
| BEDroom 1     | 4.0 m    | х  | 3.0 m | 13'1"  | х   | 9'10"  |
| BEDroom 2     | 2.5 m    | х  | 3.6 m | 8'2"   | х   | 11'10" |
| TERRACE       | 15.5 m : | х  | 1.6 m | 50'10" | х   | 5'3"   |
| TOTAL AREA    | 69.1 SQ. | .м |       | 744 SC | ۶.F | т.     |

KEY FF - FRIDGE/FREEZER WM - WASHING MACHINE S - STORAGE HIU - HEAT INDUCTION UNIT W - WARDROBE

Floorplans shown are for approximate measurements only. Exact layouts and sizes may vary. All measurements may vary within a tolerance of 5%. The dimensions are not intended to be used for carpet sizes, appliance sizes or items of furniture.