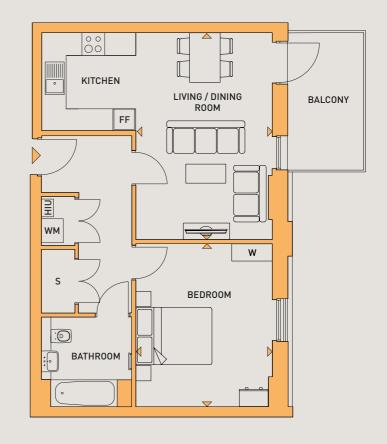

#### ONE BEDROOM APARTMENT

PLOTS: 76, 84 & 92

| 7.4 M  | Χ              | 3.9 M              | 24'3"                                                         | Χ                                          | 12'10"                                         |
|--------|----------------|--------------------|---------------------------------------------------------------|--------------------------------------------|------------------------------------------------|
|        |                |                    |                                                               |                                            |                                                |
| 5.2 M  | X              | 2.7 M              | 17'1"                                                         | X                                          | 8'10"                                          |
| 2.7 M  | Χ              | 2.1 M              | 8'10"                                                         | X                                          | 6'11"                                          |
| 51.0 S | Q.M            | l.                 | 549 S                                                         | Q.F                                        | T.                                             |
|        | 5.2 M<br>2.7 M | 5.2 M X<br>2.7 M X | 7.4 M X 3.9 M<br>5.2 M X 2.7 M<br>2.7 M X 2.1 M<br>51.0 SQ.M. | 5.2 M X 2.7 M 17'1"<br>2.7 M X 2.1 M 8'10" | 5.2 M X 2.7 M 17'1" X<br>2.7 M X 2.1 M 8'10" X |

KEY

FF - FRIDGE/FREEZER WM - WASHING MACHINE

S - STORAGE

HIU - HEAT INDUCTION UNIT

W - WARDROBE

Floorplans shown are for approximate measurements only. Exact layouts and sizes may vary. All measurements may vary within a tolerance of 5%. The dimensions are not intended to be used for carpet sizes, appliance sizes or items of furniture.

KEY

FF - FRIDGE/FREEZER WM - WASHING MACHINE

S - STORAGE

HIU - HEAT INDUCTION UNIT

W - WARDROBE

4TH FLOOR PLOT: 92 3RD FLOOR PLOT: 84

2ND FLOOR PLOT: 76