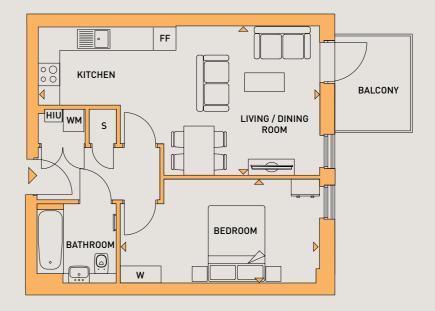

#### ONE BEDROOM APARTMENT

PLOTS: 66, 68, 74, 82 & 90

| LIVING/DINING | 7.4 M X 3.9 M | 24'3" X 12'10" | 4TH FLOOR | PLOT: 90 |   |
|---------------|---------------|----------------|-----------|----------|---|
| KITCHEN       |               |                | 3RD FLOOR | PLOT: 82 |   |
| BEDROOM       | 5.2 M X 2.7 M | 17'1" X 8'10"  | 2ND FLOOR | PLOT: 74 |   |
| BALCONY       | 2.7 M X 2.1 M | 8'10" X 6'11"  | 1ST FLOOR | PLOT: 68 | 3 |
| TOTAL AREA    | 50.9 SQ.M.    | 548 SQ.FT.     | 1ST FLOOR | PLOT: 66 |   |
|               |               |                |           |          |   |

KEY

FF - FRIDGE/FREEZER WM - WASHING MACHINE

S - STORAGE

HIU - HEAT INDUCTION UNIT

W - WARDROBE

Floorplans shown are for approximate measurements only. Exact layouts and sizes may vary. All measurements may vary within a tolerance of 5%. The dimensions are not intended to be used for carpet sizes, appliance sizes or items of furniture.