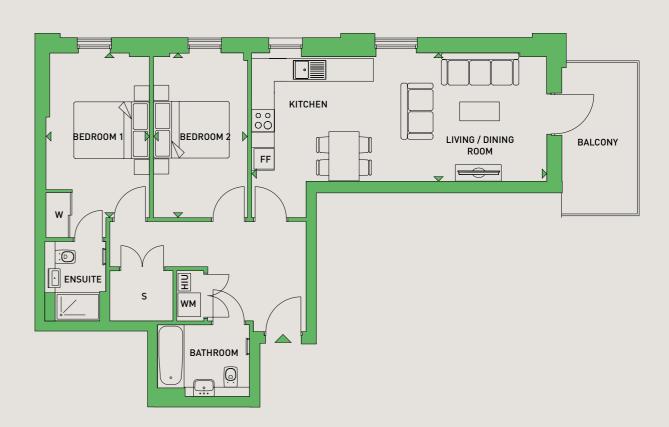

#### TWO BEDROOM APARTMENT

PLOTS: 69, 77, 85 & 93

| LIVING/DINING<br>KITCHEN | 6.1 M X 5.2 M | 20'0" X 17'1" |
|--------------------------|---------------|---------------|
| BEDROOM 1                | 4.7 M X 2.7 M | 15'5" X 8'10" |
| BEDROOM 2                | 2.5 M X 3.5 M | 8'2" X 11'6"  |
| BALCONY                  | 4.4 M X 1.6 M | 14'5" X 5'3"  |
| TOTAL AREA               | 61.6 SQ.M.    | 663 SQ.FT.    |

KEY

FF - FRIDGE/FREEZER

WM - WASHING MACHINE

S - STORAGE

HIU - HEAT INDUCTION UNIT

W - WARDROBE

Floorplans shown are for approximate measurements only. Exact layouts and sizes may vary. All measurements may vary within a tolerance of 5%. The dimensions are not intended to be used for carpet sizes, appliance sizes or items of furniture.

#### **APARTMENTS / TYPE F33**

24

4TH FLOOR PLOT: 93

3RD FLOOR PLOT: 85

2ND FLOOR PLOT: 77

1ST FLOOR PLOT: 69