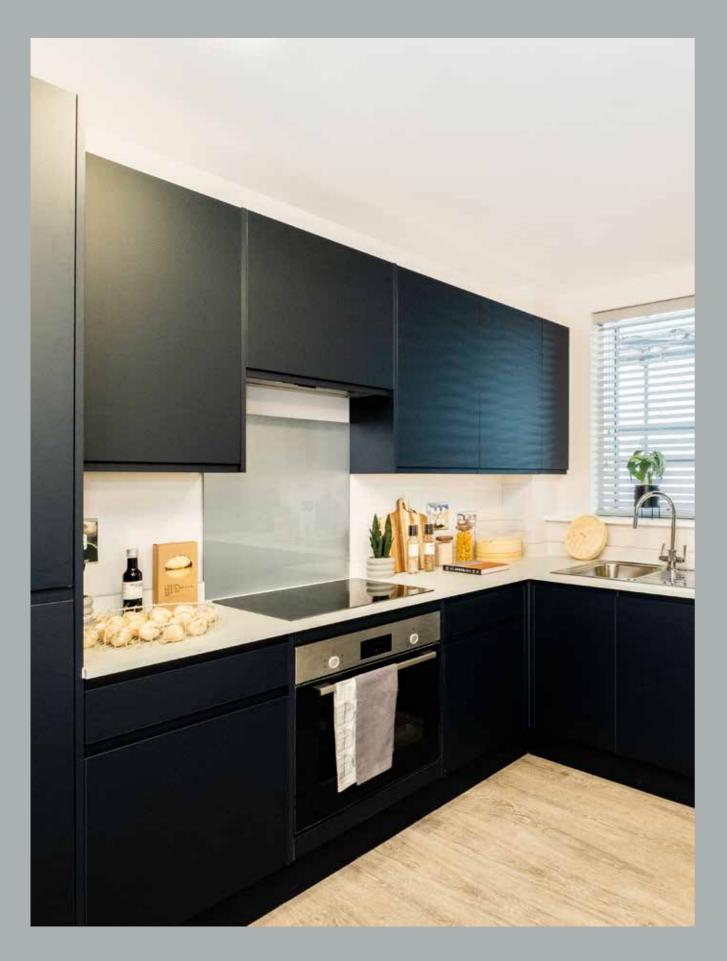

# The Bowery

West Ealing

Photography is from The Bowery show home. Some imagery may include digital enhancement to assist with visualisation throughout the build process or to account for seasonal adjustments. All imagery is indicative only.

## **SPECIFICATION**

Our homes at The Bowery come with a range of fixtures and fittings as standard, providing the perfect backdrop for you to create a home that you'll love to live in.

| providing the perfect backdrop for you to                                                                                               |               |               |               |
|-----------------------------------------------------------------------------------------------------------------------------------------|---------------|---------------|---------------|
| ATTENTION TO DETAIL                                                                                                                     | 1B APARTMENTS | 2B APARTMENTS | 3B APARTMENTS |
| KITCHENS                                                                                                                                |               |               |               |
| Navy blue or grey matte finish kitchen cabinets with handleless soft close hinges and drawers*                                          | •             | •             | •             |
| 40mm laminate worktop with matching upstand                                                                                             | •             | •             | •             |
| Appliances to include: single electric oven, 4 ring hob with extractor, integrated fridge/freezer                                       | •             | •             | •             |
| Glass oven splashback                                                                                                                   | •             | •             | •             |
| $1\frac{1}{2}$ bowl stainless steel sink with chrome mixer tap                                                                          | •             | •             | •             |
| BATHROOMS AND ENSUITES                                                                                                                  |               |               |               |
| Contemporary white sanitaryware with washbasin, monoblock chrome taps, WC with dual flush push button and bath with chrome plated grips | •             | •             | •             |
| Mirror above basin                                                                                                                      | •             | •             | •             |
| Thermostatic valves with shower pack fitted above the bath with a glass screen                                                          | •             | •             | •             |
| Chrome towel radiator                                                                                                                   | •             | •             | •             |
| Full height wall tiling to three sides of the bath area and half height to sanitaryware wall colour                                     | •             | •             | •             |
| Shaver socket with light above mirror                                                                                                   | •             | •             | •             |
| Ceramic floor tiles                                                                                                                     | •             | •             | •             |
| Thermostatic valves with mixer shower pack, shower tray and glass screen to ensuites                                                    |               | •             | •             |
| LIGHTING AND ELECTRICAL                                                                                                                 |               |               |               |
| Contemporary white radiators                                                                                                            | •             | •             | •             |
| Ceiling mounted lights to kitchen and bathrooms                                                                                         | •             | •             | •             |
| Pendant lights to living room, bedrooms and hallways                                                                                    | •             | •             | •             |
| Media plate wired for SkyQ, Freesat, Freeview, DAB radio to living room and bedroom one                                                 | •             | •             | •             |
| SkyQ and BT phone points to living room and bedrooms                                                                                    | •             | •             | •             |
| Washing machine located in hallway cupboard                                                                                             | •             | •             | •             |