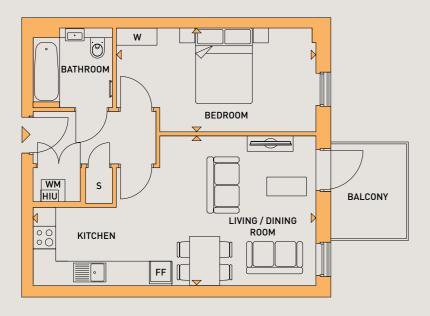

#### ONE BEDROOM APARTMENT

PLOTS: 67, 75, 83 & 91

| LIVING/DINING | 7.4 M X 3.9 M | 24'3" X 12'10" | 4TH FLOOR | PLOT: 91 |  |
|---------------|---------------|----------------|-----------|----------|--|
| KITCHEN       |               |                | 3RD FLOOR | PLOT: 83 |  |
| BEDROOM       | 5.2 M X 2.7 M | 17'1" X 8'10"  | 2ND FLOOR | PLOT: 75 |  |
| BALCONY       | 2.7 M X 2.1 M | 8'10" X 6'11"  | 1ST FLOOR | PLOT: 67 |  |
| TOTAL AREA    | 50.9 SQ.M.    | 548 SQ.FT.     |           |          |  |
|               |               |                |           |          |  |
|               |               |                |           |          |  |
|               |               |                |           | Г        |  |
| KEY           |               |                |           | 4.       |  |
| KET           |               |                |           |          |  |

FF - FRIDGE/FREEZER WM - WASHING MACHINE

S - STORAGE

HIU - HEAT INDUCTION UNIT

W - WARDROBE

Floorplans shown are for approximate measurements only. Exact layouts and sizes may vary. All measurements may vary within a tolerance of 5%. The dimensions are not intended to be used for carpet sizes, appliance sizes or items of furniture.