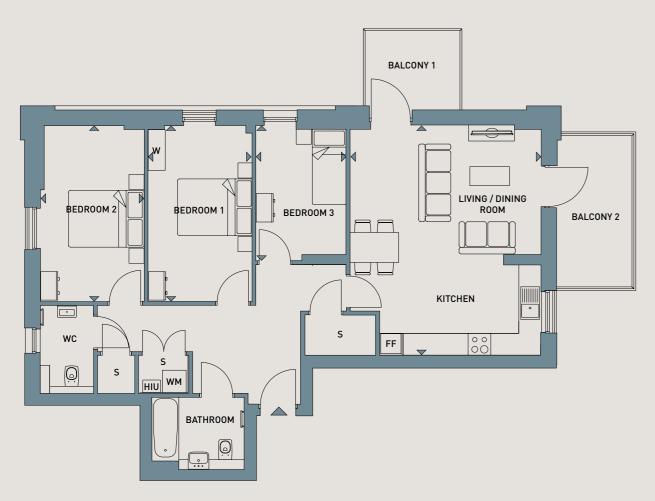

#### THREE BEDROOM APARTMENT

PLOT: 48

| LIVING/DINING<br>KITCHEN | 6.0 M X 5.0 M | 19'8" X 16'5"  | 6TH FLOOR | PLOT: 48 | N<br>N |
|--------------------------|---------------|----------------|-----------|----------|--------|
| BEDROOM 1                | 4.6 M X 2.7 M | 15'1" X 8'10"  |           |          |        |
| BEDROOM 2                | 4.6 M X 2.7 M | 15'15" X 8'10" |           |          |        |
| BEDROOM 3                | 3.3 M X 2.4 M | 10'10" X 7'10" |           |          |        |
| BALCONY 1                | 2.7 M X 2.2 M | 8'10" X 7'3"   |           |          | 4 5    |
| BALCONY 2                | 4.2 M X 2.1 M | 13'9" X 6'11"  |           |          |        |
| TOTAL AREA               | 92.5 SQ.M.    | 996 SQ.FT.     |           |          |        |

KEY

FF - FRIDGE/FREEZER WM - WASHING MACHINE

S - STORAGE

HIU - HEAT INDUCTION UNIT

W - WARDROBE

Floorplans shown are for approximate measurements only. Exact layouts and sizes may vary. All measurements may vary within a tolerance of 5%. The dimensions are not intended to be used for carpet sizes, appliance sizes or items of furniture.