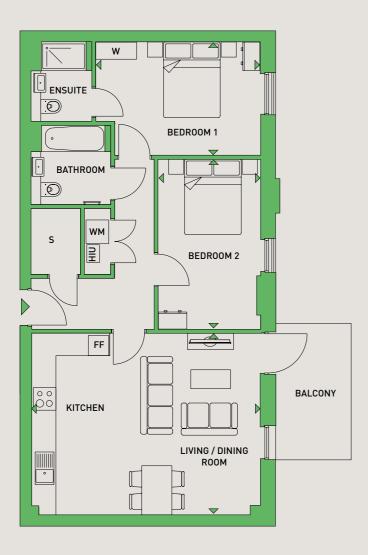

#### TWO BEDROOM APARTMENT

PLOTS: 65, 73, 81 & 89

| LIVING/DINING KITCHEN BEDROOM 1 BEDROOM 2 BALCONY TOTAL AREA | 6.5 M X 4.5 M<br>4.9 M X 3.6 M<br>5.0 M X 2.5 M<br>3.8 M X 2.1 M<br>84.7 SQ.M. | 21'4" X 14'9"  16'1" X 11'10"  16'5" X 8'2"  12'6" X 6'11"  911 SQ.FT. | 4TH FLOOR PLOT: 89 3RD FLOOR PLOT: 81 2ND FLOOR PLOT: 73 1ST FLOOR PLOT: 65 | 3RD FLOOR PLOT: 81<br>2ND FLOOR PLOT: 73 |
|--------------------------------------------------------------|--------------------------------------------------------------------------------|------------------------------------------------------------------------|-----------------------------------------------------------------------------|------------------------------------------|
| KEY                                                          |                                                                                |                                                                        |                                                                             |                                          |

FF - FRIDGE/FREEZER

WM - WASHING MACHINE

S - STORAGE

HIU - HEAT INDUCTION UNIT

W - WARDROBE

Floorplans shown are for approximate measurements only. Exact layouts and sizes may vary. All measurements may vary within a tolerance of 5%. The dimensions are not intended to be used for carpet sizes, appliance sizes or items of furniture.

#### **APARTMENTS / TYPE F32**