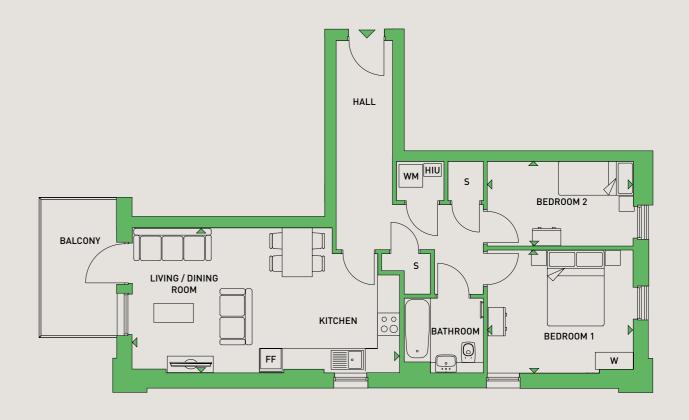

#### THREE BEDROOM APARTMENT

PLOT: 48

| LIVING/DINING<br>KITCHEN | 6.0 M X 5.0 M | 19'8" X 16'5"  | 6TH FLOOR | PLOT: 48 | N<br>N |
|--------------------------|---------------|----------------|-----------|----------|--------|
| BEDROOM 1                | 4.6 M X 2.7 M | 15'1" X 8'10"  |           |          |        |
| BEDROOM 2                | 4.6 M X 2.7 M | 15'15" X 8'10" |           |          |        |
| BEDROOM 3                | 3.3 M X 2.4 M | 10'10" X 7'10" |           |          |        |
| BALCONY 1                | 2.7 M X 2.2 M | 8'10" X 7'3"   |           |          | 4 5    |
| BALCONY 2                | 4.2 M X 2.1 M | 13'9" X 6'11"  |           |          |        |
| TOTAL AREA               | 92.5 SQ.M.    | 996 SQ.FT.     |           |          |        |

KEY

FF - FRIDGE/FREEZER WM - WASHING MACHINE

S - STORAGE

HIU - HEAT INDUCTION UNIT

W - WARDROBE

Floorplans shown are for approximate measurements only. Exact layouts and sizes may vary. All measurements may vary within a tolerance of 5%. The dimensions are not intended to be used for carpet sizes, appliance sizes or items of furniture.

#### **APARTMENTS / TYPE F38**

Floorplans shown are for approximate measurements only. Exact layouts and sizes may vary. All measurements may vary within a tolerance of 5%. The dimensions are not intended to be used for carpet sizes, appliance sizes or items of furniture.