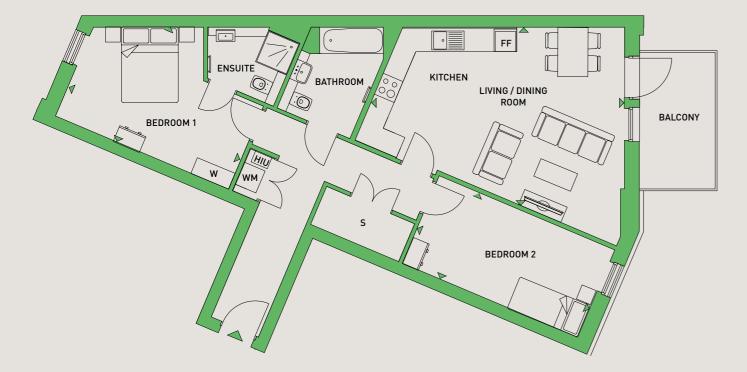

#### TWO BEDROOM APARTMENT

PLOTS: 69, 77, 85 & 93

| LIVING/DINING<br>KITCHEN | 6.1 M X 5.2 M | 20'0" X 17'1" |
|--------------------------|---------------|---------------|
| BEDROOM 1                | 4.7 M X 2.7 M | 15'5" X 8'10" |
| BEDROOM 2                | 2.5 M X 3.5 M | 8'2" X 11'6"  |
| BALCONY                  | 4.4 M X 1.6 M | 14'5" X 5'3"  |
| TOTAL AREA               | 61.6 SQ.M.    | 663 SQ.FT.    |

KEY

FF - FRIDGE/FREEZER

WM - WASHING MACHINE

S - STORAGE

HIU - HEAT INDUCTION UNIT

W - WARDROBE

Floorplans shown are for approximate measurements only. Exact layouts and sizes may vary. All measurements may vary within a tolerance of 5%. The dimensions are not intended to be used for carpet sizes, appliance sizes or items of furniture.