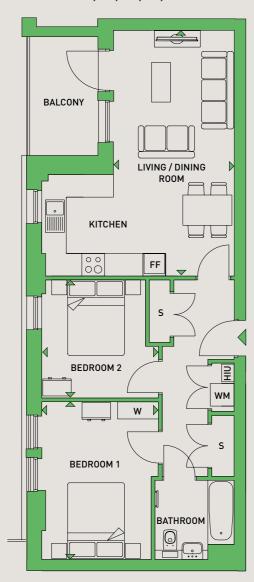

#### TWO BEDROOM APARTMENT

PLOTS: 65, 73, 81 & 89

| LIVING/DINING KITCHEN BEDROOM 1 BEDROOM 2 BALCONY TOTAL AREA | 6.5 M X 4.5 M<br>4.9 M X 3.6 M<br>5.0 M X 2.5 M<br>3.8 M X 2.1 M<br>84.7 SQ.M. | 21'4" X 14'9"  16'1" X 11'10"  16'5" X 8'2"  12'6" X 6'11"  911 SQ.FT. | 4TH FLOOR PLOT: 89 3RD FLOOR PLOT: 81 2ND FLOOR PLOT: 73 1ST FLOOR PLOT: 65 | 3RD FLOOR PLOT: 81<br>2ND FLOOR PLOT: 73 |
|--------------------------------------------------------------|--------------------------------------------------------------------------------|------------------------------------------------------------------------|-----------------------------------------------------------------------------|------------------------------------------|
| KEY                                                          |                                                                                |                                                                        |                                                                             |                                          |

FF - FRIDGE/FREEZER

WM - WASHING MACHINE

S - STORAGE

HIU - HEAT INDUCTION UNIT

W - WARDROBE

Floorplans shown are for approximate measurements only. Exact layouts and sizes may vary. All measurements may vary within a tolerance of 5%. The dimensions are not intended to be used for carpet sizes, appliance sizes or items of furniture.

#### **APARTMENTS / TYPE F32**