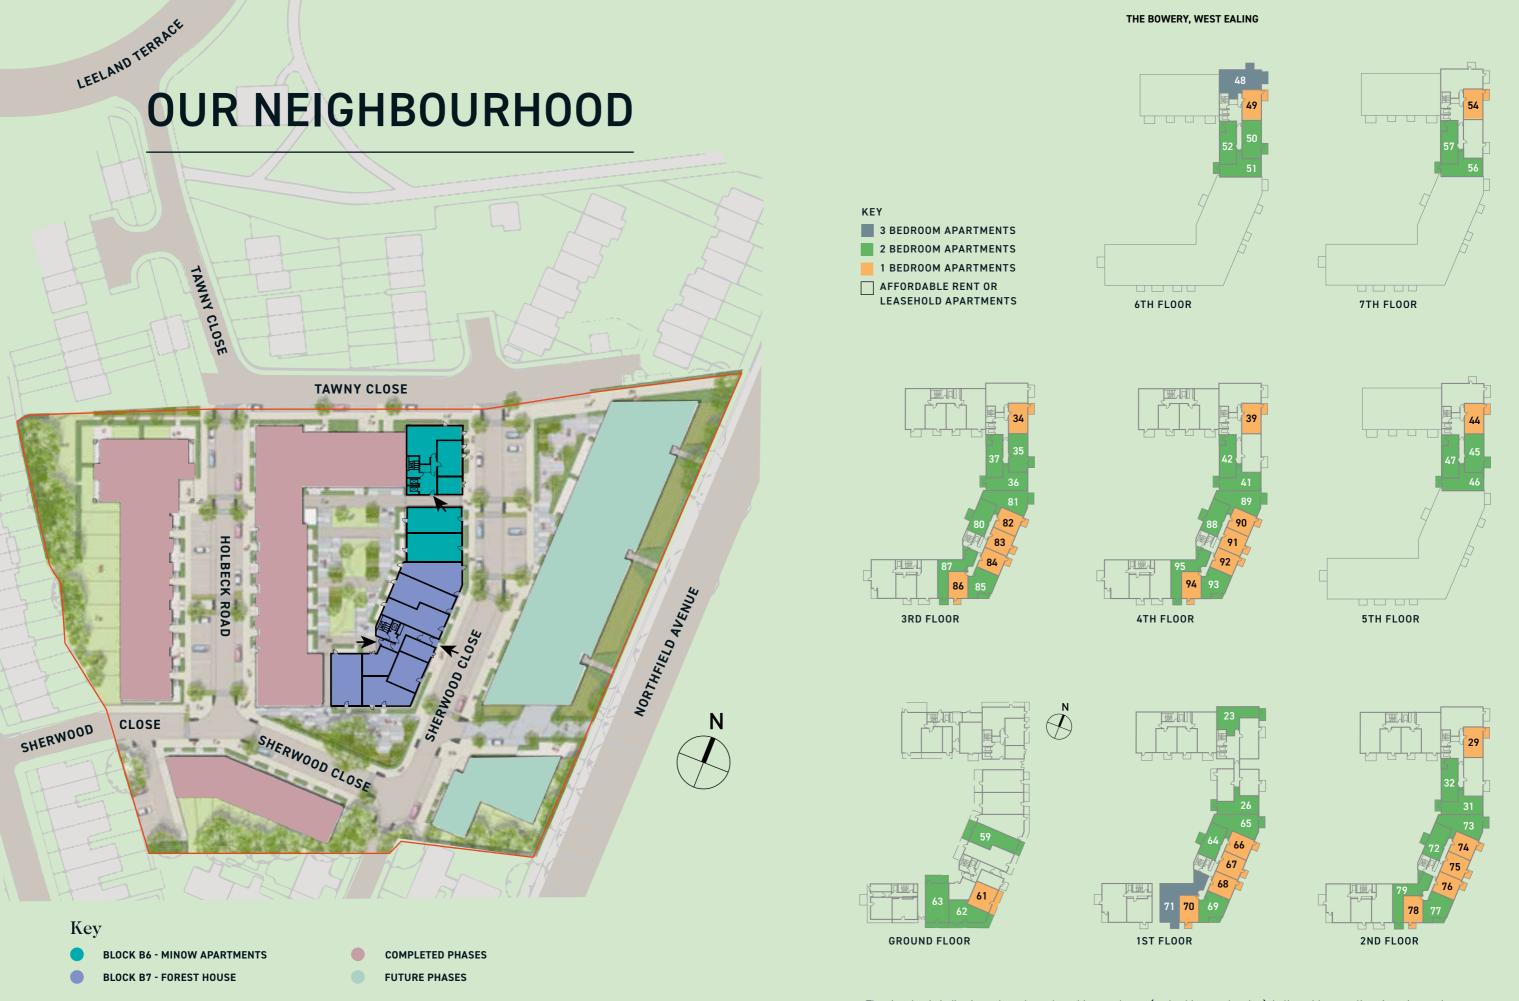

#### Space for everyone

The Bowery is part of a broader residential scheme, which is undergoing a thorough makeover, producing high quality homes for rent, private sale and shared ownership, along with facilities and opportunities for all. The tallest building is to be seven storeys high.

Designed with the needs of all of its residents in mind, a car club and parking spaces for cars and bikes will be available, with play areas, communal gardens, and private outdoor space for everyone, in the form of a baleony or a garden.

Landscaping is a key element in uplifting this neighbourhood, the idea being to treat all areas as important places for people and nature, be they streets, gardens or courtyards. In this family friendly, pedestrian friendly social community, all the residents can enjoy being outside together.