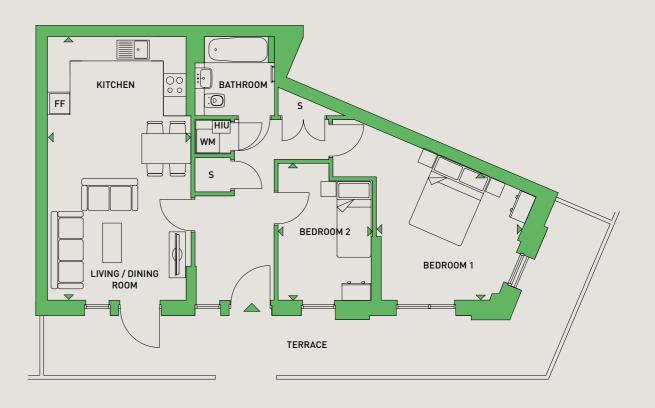

#### TWO BEDROOM APARTMENT

**PLOT: 63** 

KEY

FF - FRIDGE/FREEZER WM - WASHING MACHINE

S - STORAGE

HIU - HEAT INDUCTION UNIT

W - WARDROBE

| LIVING/DINING<br>KITCHEN | 7.0 M X 5.1 M | 22'11" X 16'8" | GROUND | PLOT: 63 |
|--------------------------|---------------|----------------|--------|----------|
| BEDROOM 1                | 4.9 M X 3.0 M | 16'0" X 9'10"  |        |          |
| BEDROOM 2                | 5.0 M X 2.7 M | 16'5" X 8'10"  |        |          |
| TERRACE 1                | 7.4 M X 1.6 M | 24'3" X 5'3"   |        |          |
| TERRACE 2                | 7.4 M X 2.4 M | 24'3" X 7'10"  |        |          |
| TOTAL AREA               | 87.3 SQ.M.    | 940 SQ.FT.     |        |          |

ments may vary within a tolerar

Floorplans shown are for approximate measurements only. Exact layouts and sizes may vary. All measurements may vary within a tolerance of 5%. The dimensions are not intended to be used for carpet sizes, appliance sizes or items of furniture.