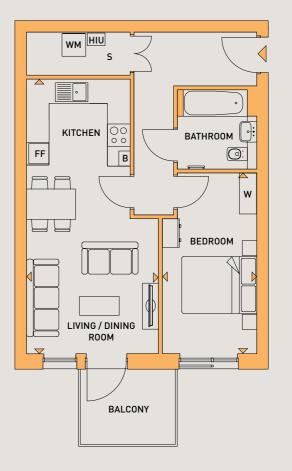

#### ONE BEDROOM APARTMENT

PLOTS: 67, 75, 83 & 91

| LIVING/DINING | 7.4 M X 3.9 M | 24'3" X 12'10" | 4TH FLOOR | PLOT: 91 |  |
|---------------|---------------|----------------|-----------|----------|--|
| KITCHEN       |               |                | 3RD FLOOR | PLOT: 83 |  |
| BEDROOM       | 5.2 M X 2.7 M | 17'1" X 8'10"  | 2ND FLOOR | PLOT: 75 |  |
| BALCONY       | 2.7 M X 2.1 M | 8'10" X 6'11"  | 1ST FLOOR | PLOT: 67 |  |
| TOTAL AREA    | 50.9 SQ.M.    | 548 SQ.FT.     |           |          |  |
|               |               |                |           |          |  |
|               |               |                |           |          |  |
|               |               |                |           | Г        |  |
| KEY           |               |                |           | 4.       |  |
| KET           |               |                |           |          |  |

FF - FRIDGE/FREEZER WM - WASHING MACHINE

S - STORAGE

HIU - HEAT INDUCTION UNIT

W - WARDROBE

Floorplans shown are for approximate measurements only. Exact layouts and sizes may vary. All measurements may vary within a tolerance of 5%. The dimensions are not intended to be used for carpet sizes, appliance sizes or items of furniture.