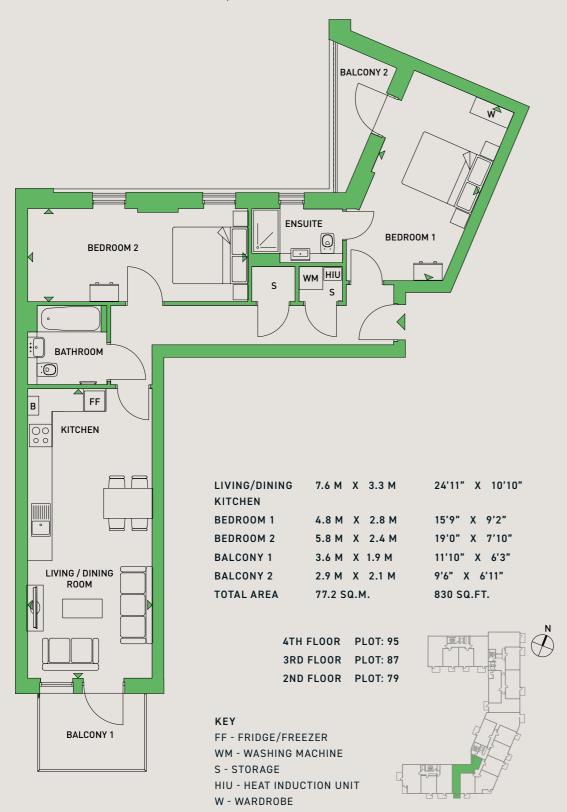

#### TWO BEDROOM APARTMENT

PLOTS: 79, 87 & 95

Floorplans shown are for approximate measurements only. Exact layouts and sizes may vary. All measurements may vary within a tolerance of 5%. The dimensions are not intended to be used for carpet sizes, appliance sizes or items of furniture.

30

#### **APARTMENTS / TYPE F18**