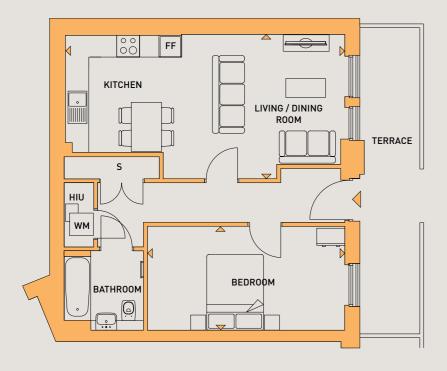

#### ONE BEDROOM APARTMENT

PLOT: 61

GROUND

| LIVING/DINING | 7.2 M  | Χ   | 4.3 M      | 23'7"  | Χ   | 14'1" |
|---------------|--------|-----|------------|--------|-----|-------|
| KITCHEN       |        |     |            |        |     |       |
| BEDROOM       | 5.2 M  | X   | 2.7 M      | 17'1"  | Χ   | 8'10" |
| TERRACE       | 8.1 M  | Χ   | 1.6 M      | 26'4"  | Χ   | 5'3"  |
| TOTAL AREA    | 58.0 S | Q.M | l <b>.</b> | 624 S0 | Q.F | т.    |

KEY

FF - FRIDGE/FREEZER
WM - WASHING MACHINE

S - STORAGE

HIU - HEAT INDUCTION UNIT

PLOT: 61

**APARTMENTS / TYPE F52** 