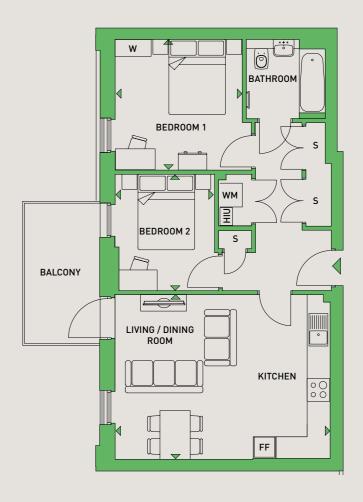

#### ONE BEDROOM APARTMENT

PLOTS: 67, 75, 83 & 91

| LIVING/DINING | 7.4 M X 3.9 M | 24'3" X 12'10" | 4TH FLOOR | PLOT: 91 |  |
|---------------|---------------|----------------|-----------|----------|--|
| KITCHEN       |               |                | 3RD FLOOR | PLOT: 83 |  |
| BEDROOM       | 5.2 M X 2.7 M | 17'1" X 8'10"  | 2ND FLOOR | PLOT: 75 |  |
| BALCONY       | 2.7 M X 2.1 M | 8'10" X 6'11"  | 1ST FLOOR | PLOT: 67 |  |
| TOTAL AREA    | 50.9 SQ.M.    | 548 SQ.FT.     |           |          |  |
|               |               |                |           |          |  |
|               |               |                |           |          |  |
|               |               |                |           | Г        |  |
| KEY           |               |                |           | 4.       |  |
| KET           |               |                |           |          |  |

FF - FRIDGE/FREEZER WM - WASHING MACHINE

S - STORAGE

HIU - HEAT INDUCTION UNIT

W - WARDROBE

Floorplans shown are for approximate measurements only. Exact layouts and sizes may vary. All measurements may vary within a tolerance of 5%. The dimensions are not intended to be used for carpet sizes, appliance sizes or items of furniture.