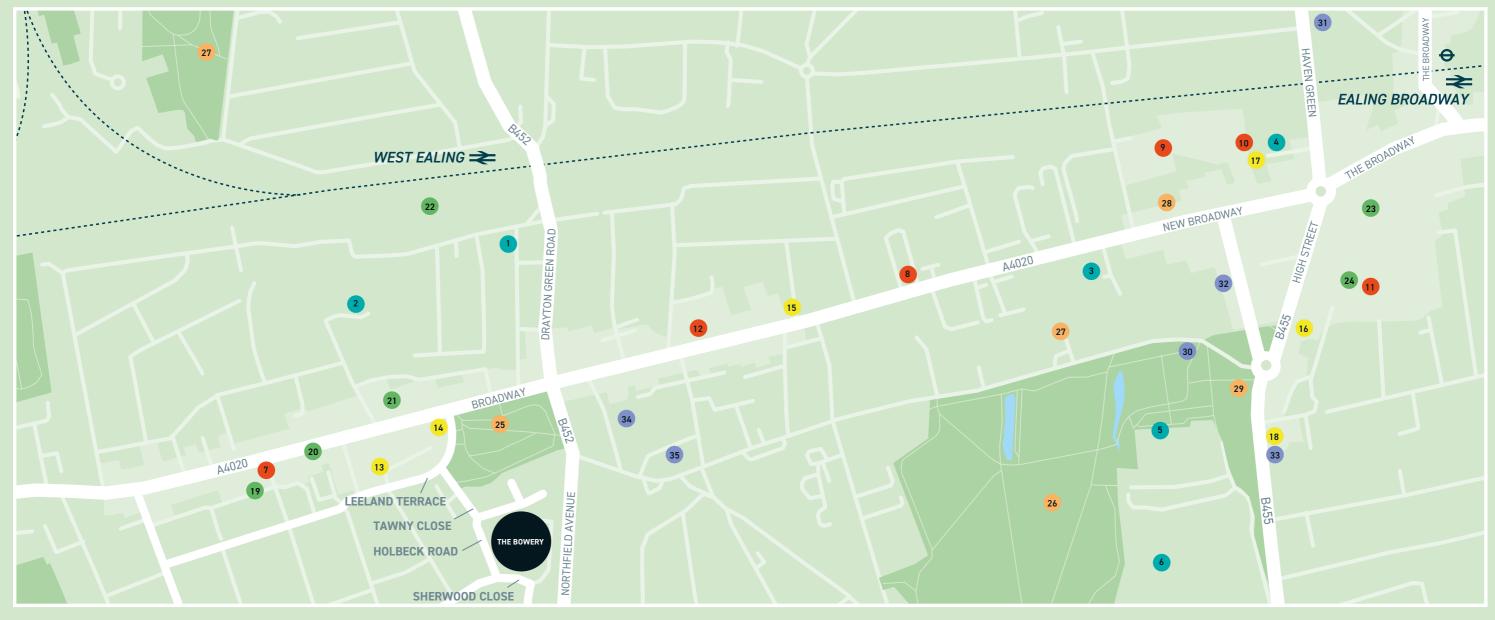

# IN YOUR NEIGHBOURHOOD

URHOOD

Leisure activities, fitness centres, good food and well-regarded schools are all within a short distance of The Bowery.

#### Food and Drink Education Fitness and Leisure Insights Independent School **Anytime Fitness West Ealing** London Sangaki St John's Primary School Eden Fitness Taste of Lahore KIDZ#1 - Play & Learn Arden University Molana Persian Restaurant Christ the Saviour CE School Gymbox Ealing. **Turtle Bay Ealing** Ealing Green College **Nuffield Health Ealing** No 17 Dickens Yard (part of West London College) The Gym Group London Ealing The Grove Pub

Met Film School

12

The long-awaited Crossrail service is now operational from both West Ealing and Ealing Broadway station. The new trains will give much faster journey times into central London and out to Heathrow Airport, and Crossrail is predicted to give a boost in property values to almost every area it serves.