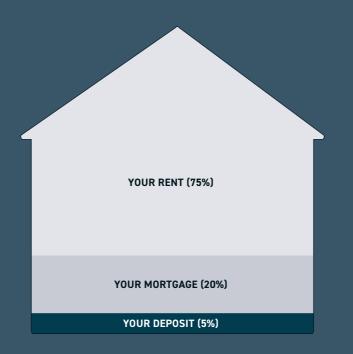

With shared ownership, you buy a share of your home – as much as vou can afford – starting from as little as 25%, and rising up to 75% of the property's value. You then pay subsidised rent to Latimer on the remaining share of your home. The scheme is sometimes called part buy, part rent.

The deposit required for a shared ownership mortgage is lower than if you were purchasing a property outright. It is usually 5-10% the initial share you are purchasing, rather than on the full value of the property. You only need a mortgage to cover the price of your share. Once you've moved in, you can if you wish begin to buy more shares in your home until you own it outright. This process is known as staircasing. It is a good idea to start thinking about staircasing even before you buy, so you have a plan for owning more of your property.

#### **EXAMPLE: PURCHASING 25% OF A PROPERTY VALUED AT £200,000**

1 YOUR DEPOSIT

Your 25% share of this property would be worth £50,000, meaning you would

of f2.500.

2 YOUR MORTGAGE

need a 5% mortgage deposit

A mortgage lender could loan you the remaining £47,500 to make up the full value of your

3 YOUR RENT

You will then pay subsidised rent to Latimer on the remaining 75% of the property