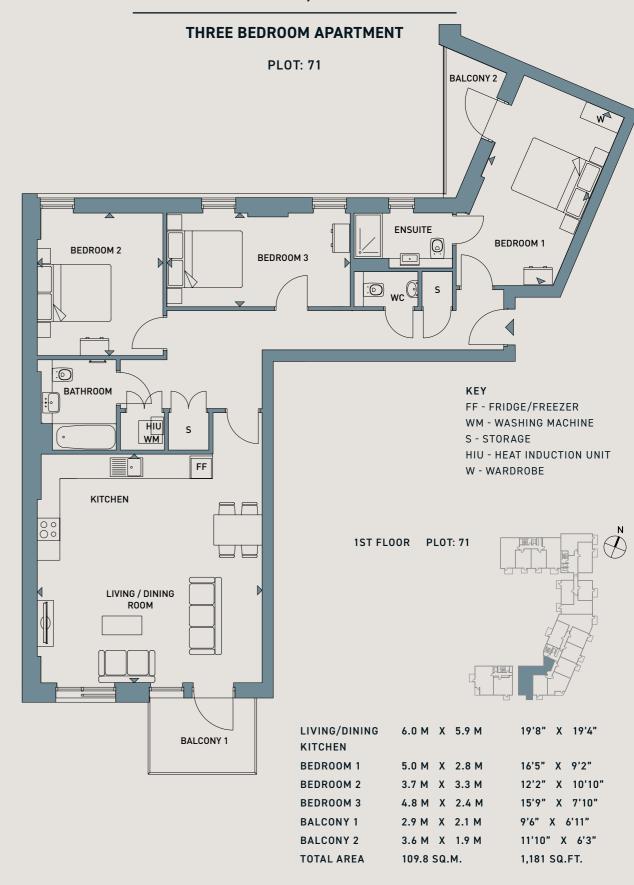

#### THREE BEDROOM APARTMENT

PLOT: 48

| LIVING/DINING<br>KITCHEN | 6.0 M X 5.0 M | 19'8" X 16'5"  | 6TH FLOOR | PLOT: 48 | N<br>N |
|--------------------------|---------------|----------------|-----------|----------|--------|
| BEDROOM 1                | 4.6 M X 2.7 M | 15'1" X 8'10"  |           |          |        |
| BEDROOM 2                | 4.6 M X 2.7 M | 15'15" X 8'10" |           |          |        |
| BEDROOM 3                | 3.3 M X 2.4 M | 10'10" X 7'10" |           |          |        |
| BALCONY 1                | 2.7 M X 2.2 M | 8'10" X 7'3"   |           |          | 4 5    |
| BALCONY 2                | 4.2 M X 2.1 M | 13'9" X 6'11"  |           |          |        |
| TOTAL AREA               | 92.5 SQ.M.    | 996 SQ.FT.     |           |          |        |

KEY

FF - FRIDGE/FREEZER WM - WASHING MACHINE

S - STORAGE

HIU - HEAT INDUCTION UNIT

W - WARDROBE

Floorplans shown are for approximate measurements only. Exact layouts and sizes may vary. All measurements may vary within a tolerance of 5%. The dimensions are not intended to be used for carpet sizes, appliance sizes or items of furniture.