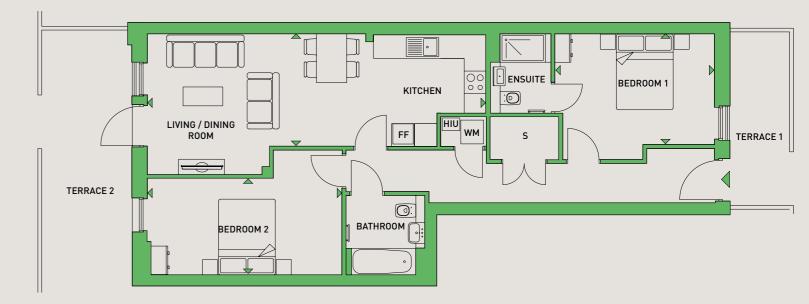

#### ONE BEDROOM APARTMENT

PLOTS: 67, 75, 83 & 91

| LIVING/DINING | 7.4 M X 3.9 M | 24'3" X 12'10" | 4TH FLOOR | PLOT: 91 |  |
|---------------|---------------|----------------|-----------|----------|--|
| KITCHEN       |               |                | 3RD FLOOR | PLOT: 83 |  |
| BEDROOM       | 5.2 M X 2.7 M | 17'1" X 8'10"  | 2ND FLOOR | PLOT: 75 |  |
| BALCONY       | 2.7 M X 2.1 M | 8'10" X 6'11"  | 1ST FLOOR | PLOT: 67 |  |
| TOTAL AREA    | 50.9 SQ.M.    | 548 SQ.FT.     |           |          |  |
|               |               |                |           |          |  |
|               |               |                |           |          |  |
|               |               |                |           | Г        |  |
| KEY           |               |                |           | 4.       |  |
| KET           |               |                |           |          |  |

FF - FRIDGE/FREEZER WM - WASHING MACHINE

S - STORAGE

HIU - HEAT INDUCTION UNIT

W - WARDROBE

Floorplans shown are for approximate measurements only. Exact layouts and sizes may vary. All measurements may vary within a tolerance of 5%. The dimensions are not intended to be used for carpet sizes, appliance sizes or items of furniture.