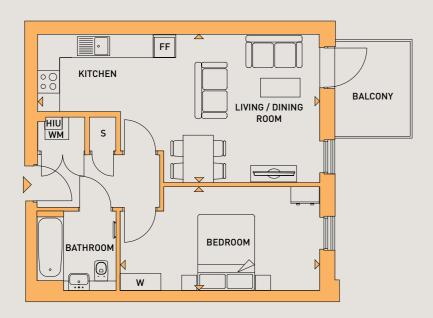

#### ONE BEDROOM APARTMENT

PLOTS: 76, 84 & 92

| 7.4 M  | Χ              | 3.9 M              | 24'3"                                                         | Χ                                          | 12'10"                                         |
|--------|----------------|--------------------|---------------------------------------------------------------|--------------------------------------------|------------------------------------------------|
|        |                |                    |                                                               |                                            |                                                |
| 5.2 M  | X              | 2.7 M              | 17'1"                                                         | X                                          | 8'10"                                          |
| 2.7 M  | Χ              | 2.1 M              | 8'10"                                                         | X                                          | 6'11"                                          |
| 51.0 S | Q.M            | l.                 | 549 S                                                         | Q.F                                        | T.                                             |
|        | 5.2 M<br>2.7 M | 5.2 M X<br>2.7 M X | 7.4 M X 3.9 M<br>5.2 M X 2.7 M<br>2.7 M X 2.1 M<br>51.0 SQ.M. | 5.2 M X 2.7 M 17'1"<br>2.7 M X 2.1 M 8'10" | 5.2 M X 2.7 M 17'1" X<br>2.7 M X 2.1 M 8'10" X |

KEY

FF - FRIDGE/FREEZER WM - WASHING MACHINE

S - STORAGE

HIU - HEAT INDUCTION UNIT

W - WARDROBE

Floorplans shown are for approximate measurements only. Exact layouts and sizes may vary. All measurements may vary within a tolerance of 5%. The dimensions are not intended to be used for carpet sizes, appliance sizes or items of furniture.