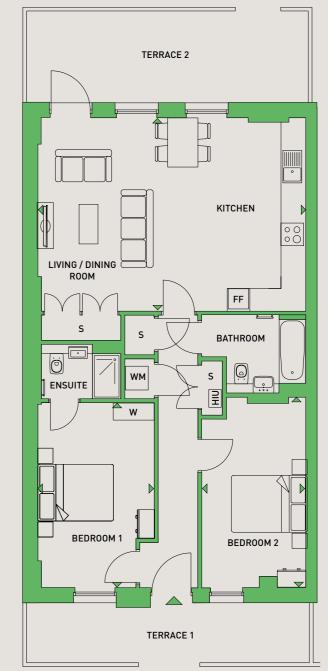

#### TWO BEDROOM APARTMENT

PLOT: 23

| LIVING/DINING<br>KITCHEN | 7.8 M X 3.4 M | 25'7" X 11'2" | 1ST FLOOR | PLOT: 23                                                                                                                                                                                                                                                                                                                                                                                                                                                                                                                                                                                                                                                                                                                                                                                                                                                                                                                                                                                                                                                                                                                                                                                                                                                                                                                                                                                                                                                                                                                                                                                                                                                                                                                                                                                                                                                                                                                                                                                                                                                                                                                       |
|--------------------------|---------------|---------------|-----------|--------------------------------------------------------------------------------------------------------------------------------------------------------------------------------------------------------------------------------------------------------------------------------------------------------------------------------------------------------------------------------------------------------------------------------------------------------------------------------------------------------------------------------------------------------------------------------------------------------------------------------------------------------------------------------------------------------------------------------------------------------------------------------------------------------------------------------------------------------------------------------------------------------------------------------------------------------------------------------------------------------------------------------------------------------------------------------------------------------------------------------------------------------------------------------------------------------------------------------------------------------------------------------------------------------------------------------------------------------------------------------------------------------------------------------------------------------------------------------------------------------------------------------------------------------------------------------------------------------------------------------------------------------------------------------------------------------------------------------------------------------------------------------------------------------------------------------------------------------------------------------------------------------------------------------------------------------------------------------------------------------------------------------------------------------------------------------------------------------------------------------|
| BEDROOM 1                | 4.2 M X 2.7 M | 13'9" X 8'10" |           |                                                                                                                                                                                                                                                                                                                                                                                                                                                                                                                                                                                                                                                                                                                                                                                                                                                                                                                                                                                                                                                                                                                                                                                                                                                                                                                                                                                                                                                                                                                                                                                                                                                                                                                                                                                                                                                                                                                                                                                                                                                                                                                                |
| BEDROOM 2                | 4.2 M X 2.5 M | 13'9" X 8'2"  |           | 4                                                                                                                                                                                                                                                                                                                                                                                                                                                                                                                                                                                                                                                                                                                                                                                                                                                                                                                                                                                                                                                                                                                                                                                                                                                                                                                                                                                                                                                                                                                                                                                                                                                                                                                                                                                                                                                                                                                                                                                                                                                                                                                              |
| BALCONY                  | 4.2 M X 2.1 M | 13'9" X 6'11" |           |                                                                                                                                                                                                                                                                                                                                                                                                                                                                                                                                                                                                                                                                                                                                                                                                                                                                                                                                                                                                                                                                                                                                                                                                                                                                                                                                                                                                                                                                                                                                                                                                                                                                                                                                                                                                                                                                                                                                                                                                                                                                                                                                |
| TOTAL AREA               | 75.3 SQ.M.    | 811 SQ.FT.    |           |                                                                                                                                                                                                                                                                                                                                                                                                                                                                                                                                                                                                                                                                                                                                                                                                                                                                                                                                                                                                                                                                                                                                                                                                                                                                                                                                                                                                                                                                                                                                                                                                                                                                                                                                                                                                                                                                                                                                                                                                                                                                                                                                |
|                          |               |               |           | The state of the s |
| KEY                      |               |               |           |                                                                                                                                                                                                                                                                                                                                                                                                                                                                                                                                                                                                                                                                                                                                                                                                                                                                                                                                                                                                                                                                                                                                                                                                                                                                                                                                                                                                                                                                                                                                                                                                                                                                                                                                                                                                                                                                                                                                                                                                                                                                                                                                |
|                          |               |               |           |                                                                                                                                                                                                                                                                                                                                                                                                                                                                                                                                                                                                                                                                                                                                                                                                                                                                                                                                                                                                                                                                                                                                                                                                                                                                                                                                                                                                                                                                                                                                                                                                                                                                                                                                                                                                                                                                                                                                                                                                                                                                                                                                |
| FF - FRIDGE/FREE         | ZER           |               |           |                                                                                                                                                                                                                                                                                                                                                                                                                                                                                                                                                                                                                                                                                                                                                                                                                                                                                                                                                                                                                                                                                                                                                                                                                                                                                                                                                                                                                                                                                                                                                                                                                                                                                                                                                                                                                                                                                                                                                                                                                                                                                                                                |
| WM - WASHING MA          | ACHINE        |               |           |                                                                                                                                                                                                                                                                                                                                                                                                                                                                                                                                                                                                                                                                                                                                                                                                                                                                                                                                                                                                                                                                                                                                                                                                                                                                                                                                                                                                                                                                                                                                                                                                                                                                                                                                                                                                                                                                                                                                                                                                                                                                                                                                |

HIU - HEAT INDUCTION UNIT

W - WARDROBE

S - STORAGE

Floorplans shown are for approximate measurements only. Exact layouts and sizes may vary. All measurements may vary within a tolerance of 5%. The dimensions are not intended to be used for carpet sizes, appliance sizes or items of furniture.