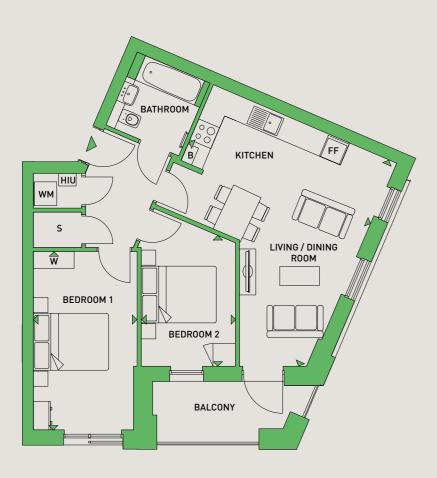

#### TWO BEDROOM APARTMENT

PLOTS: 64, 72, 80 & 88

| LIVING/DINING | 5.7 M X   | 4.3 M | 18'8" | Χ   | 14'1" |
|---------------|-----------|-------|-------|-----|-------|
| KITCHEN       |           |       |       |     |       |
| BEDROOM 1     | 3.4 M X   | 3.3 M | 11'2" | X   | 10'10 |
| BEDROOM 2     | 3.0 M X   | 2.5 M | 9'10" | X   | 8'2"  |
| BALCONY       | 3.8 M X   | 2.1 M | 12'6" | X   | 6'11" |
| TOTAL AREA    | 63.1 SQ.N | 1.    | 679 S | Q.F | г.    |

4TH FLOOR PLOT: 88

3RD FLOOR PLOT: 80

2ND FLOOR PLOT: 72

1ST FLOOR PLOT: 64

KEY

FF - FRIDGE/FREEZER WM - WASHING MACHINE

S - STORAGE

HIU - HEAT INDUCTION UNIT

W - WARDROBE

Floorplans shown are for approximate measurements only. Exact layouts and sizes may vary. All measurements may vary within a tolerance of 5%. The dimensions are not intended to be used for carpet sizes, appliance sizes or items of furniture.