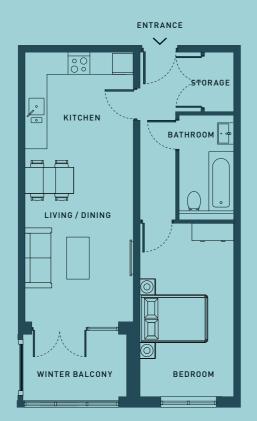

#### **ONE BEDROOM APARTMENT**

PLOT: AG-02

BATHROOM ENTRANCE > STORAGE BEDROOM PATIO

|--|

SEVENTH FLOOR

Floorplans shown are for approximate measurements only. Exact layouts and sizes may vary. All measurements may vary within a tolerance of 5%. The dimensions are not intended to be used for carpet sizes, appliance sizes or items of furniture.