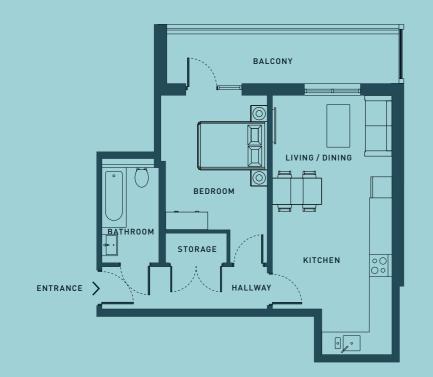

#### **ONE BEDROOM APARTMENT**

PLOT: A6-08

| LIVING ROOM | 3.0 M | Х | 7.7 M | 9'10" | Х | 25'3" |
|-------------|-------|---|-------|-------|---|-------|
| BEDROOM 1   | 2.9 M | Х | 4.3 M | 9′6″  | Х | 14'1" |