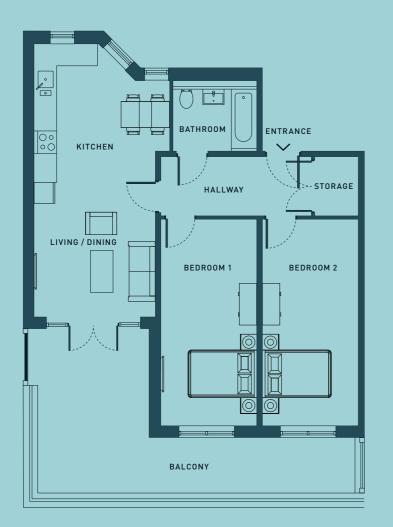

#### **APARTMENTS / TYPE 01**

PLOT: AG-01

| LIVING ROOM | 3.5 M | Х | 9.9 M | 11'5" | Х | 32'5" |
|-------------|-------|---|-------|-------|---|-------|
| BEDROOM 1   | 3.3 M | Х | 3.2 M | 10'9" | Х | 10'5" |
| BEDROOM 2   | 3.7 M | Х | 3.1 M | 12'1" | Х | 10'2" |