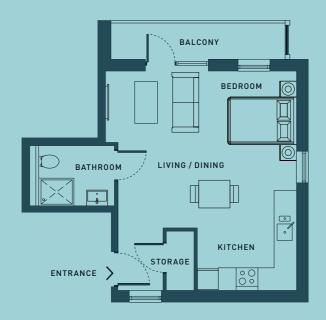

#### **ONE BEDROOM APARTMENT**

PLOT: AG-02

BATHROOM ENTRANCE > STORAGE BEDROOM PATIO

|--|

SEVENTH FLOOR

Floorplans shown are for approximate measurements only. Exact layouts and sizes may vary. All measurements may vary within a tolerance of 5%. The dimensions are not intended to be used for carpet sizes, appliance sizes or items of furniture.