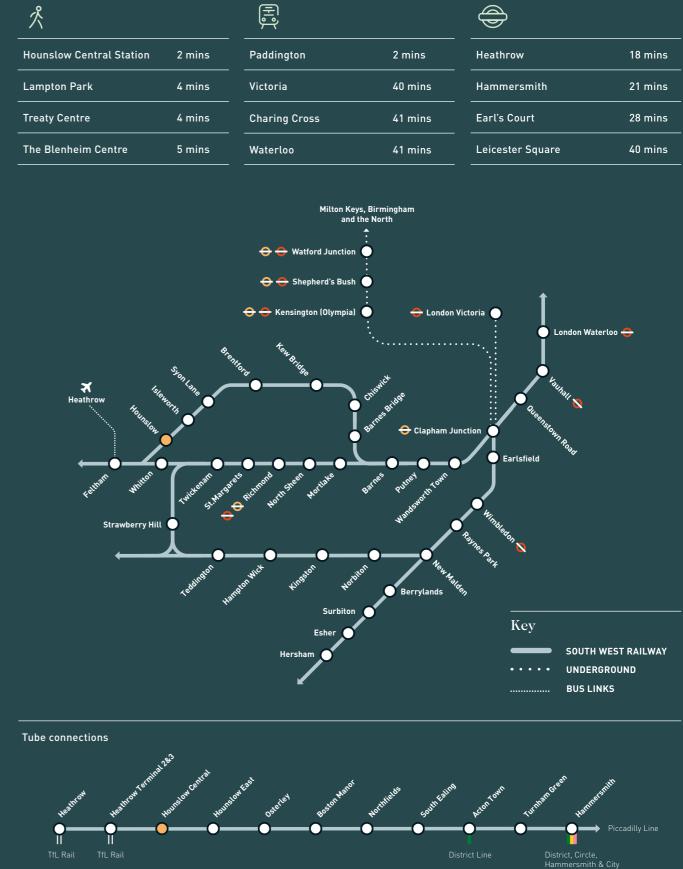

Hounslow Central station on the Piccadilly Underground Line is a mere two-minute stroll, making Lampton Rise perfect for people who regularly commute to work, hybrid workers, even people who work from home but like easy access to the delights of the capital. In the other direction, you're a 20-minute tube ride from Heathrow, making Lampton Rise a dream location for airport staff and globetrotters alike. The gateway to Europe and the rest of the world is easily accessible.

#### LAMPTON RISE | HOUNSLOW, GREATER LONDON

| 2 mins  | Heathrow         | 18 mins |
|---------|------------------|---------|
| 40 mins | Hammersmith      | 21 mins |
| 41 mins | Earl's Court     | 28 mins |
| 41 mins | Leicester Square | 40 mins |