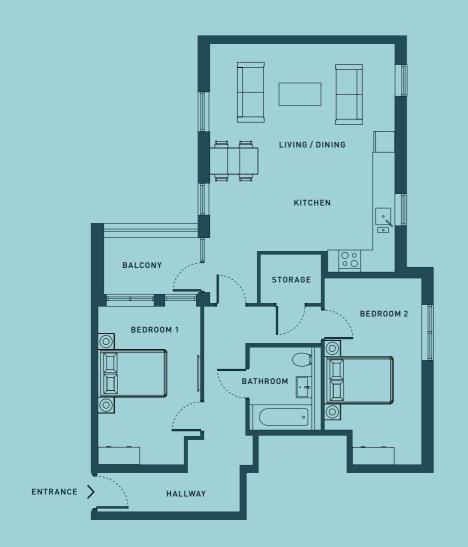

#### **TWO BEDROOM APARTMENT**

PLOT: A1-01, A2-01, A3-01, A4-01, A5-01

| LIVING ROOM | 3.5 M | Х | 7.7 M | 11'5" | Х | 25'3" |
|-------------|-------|---|-------|-------|---|-------|
| BEDROOM 1   | 2.7 M | Х | 4.6 M | 8'10" | Х | 15'1" |
| BEDROOM 2   | 4.6 M | Х | 3.1 M | 15'1" | Х | 10'2" |