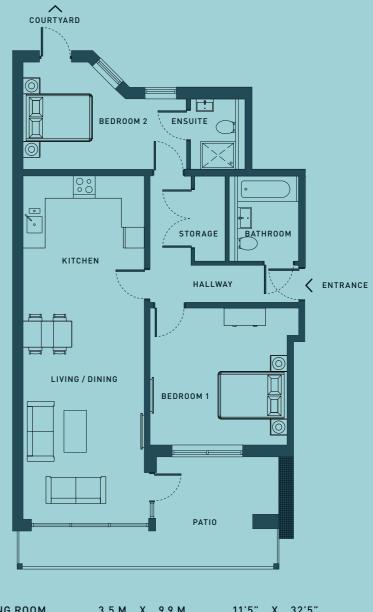

#### **APARTMENTS / TYPE 01**

PLOT: AG-01

| LIVING ROOM | 3.5 M | Х | 9.9 M | 11'5" | Х | 32'5" |
|-------------|-------|---|-------|-------|---|-------|
| BEDROOM 1   | 3.3 M | Х | 3.2 M | 10'9" | Х | 10'5" |
| BEDROOM 2   | 3.7 M | Х | 3.1 M | 12'1" | Х | 10'2" |

#### GROUND FLOOR

|                | Π              | Π                |
|----------------|----------------|------------------|
| Π              | Π              | Ш                |
| $\square$      | ⊞ [            |                  |
| ⊞              | ΞE             | 田                |
| $\blacksquare$ | $\blacksquare$ | $ \blacksquare $ |
| ⊞              |                | Ħ                |
|                |                |                  |
|                |                |                  |