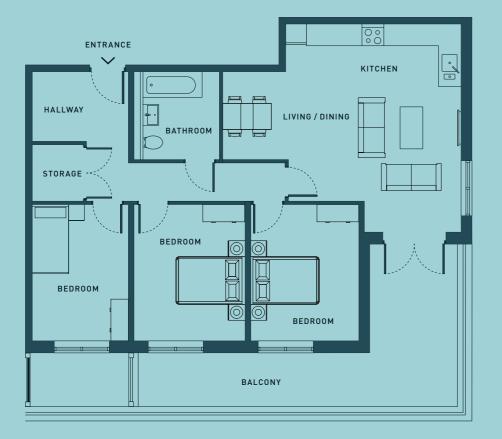

#### **APARTMENTS / TYPE 01**

PLOT: AG-01

| LIVING ROOM | 3.5 M | Х | 9.9 M | 11'5" | Х | 32'5" |
|-------------|-------|---|-------|-------|---|-------|
| BEDROOM 1   | 3.3 M | Х | 3.2 M | 10'9" | Х | 10'5" |
| BEDROOM 2   | 3.7 M | Х | 3.1 M | 12'1" | Х | 10'2" |