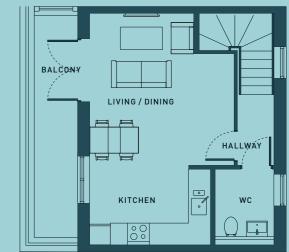

#### **TWO BEDROOM APARTMENT**

PLOT: A1-01, A2-01, A3-01, A4-01, A5-01

| LIVING ROOM | 3.5 M | Х | 7.7 M | 11'5" | Х | 25'3" |
|-------------|-------|---|-------|-------|---|-------|
| BEDROOM 1   | 2.7 M | Х | 4.6 M | 8'10" | Х | 15'1" |
| BEDROOM 2   | 4.6 M | Х | 3.1 M | 15'1" | Х | 10'2" |

FIRST - FIFTH FLOOR

Floorplans shown are for approximate measurements only. Exact layouts and sizes may vary. All measurements may vary within a tolerance of 5%. The dimensions are not intended to be used for carpet sizes, appliance sizes or items of furniture.