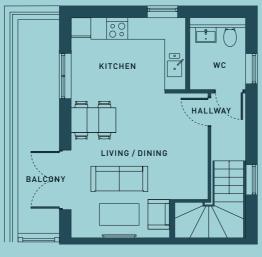

#### **APARTMENTS / TYPE 01**

PLOT: AG-01

| LIVING ROOM | 3.5 M | Х | 9.9 M | 11'5" | Х | 32'5" |
|-------------|-------|---|-------|-------|---|-------|
| BEDROOM 1   | 3.3 M | Х | 3.2 M | 10'9" | Х | 10'5" |
| BEDROOM 2   | 3.7 M | Х | 3.1 M | 12'1" | Х | 10'2" |

#### GROUND FLOOR

|                | Π              | Π                |
|----------------|----------------|------------------|
| Π              | Π              | Ш                |
| $\square$      | ⊞ [            |                  |
| ⊞              | ΞE             | 田                |
| $\blacksquare$ | $\blacksquare$ | $ \blacksquare $ |
| ⊞              |                | Ħ                |
|                |                |                  |
|                |                |                  |