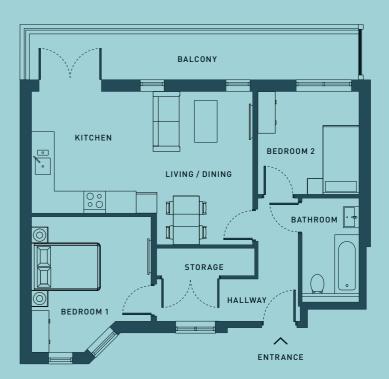

#### **APARTMENTS / TYPE 01**

PLOT: AG-01

| LIVING ROOM | 3.5 M | Х | 9.9 M | 11'5" | Х | 32'5" |
|-------------|-------|---|-------|-------|---|-------|
| BEDROOM 1   | 3.3 M | Х | 3.2 M | 10'9" | Х | 10'5" |
| BEDROOM 2   | 3.7 M | Х | 3.1 M | 12'1" | Х | 10'2" |

#### GROUND FLOOR

|                | Π              | Π                |
|----------------|----------------|------------------|
| Π              | Π              | Ш                |
| $\square$      | ⊞ [            |                  |
| ⊞              | ΞE             | 田                |
| $\blacksquare$ | $\blacksquare$ | $ \blacksquare $ |
| ⊞              |                | Ħ                |
|                |                |                  |
|                |                |                  |