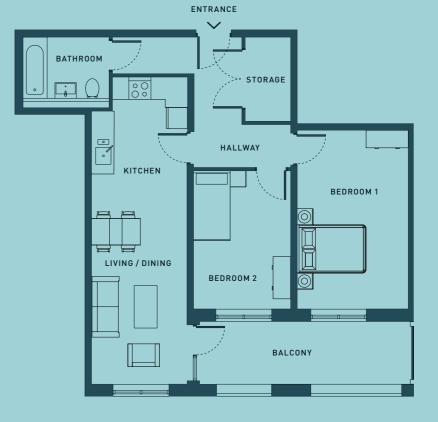

#### **TWO BEDROOM APARTMENT**

PLOT: A1-01, A2-01, A3-01, A4-01, A5-01

| LIVING ROOM | 3.5 M | Х | 7.7 M | 11'5" | Х | 25'3" |
|-------------|-------|---|-------|-------|---|-------|
| BEDROOM 1   | 2.7 M | Х | 4.6 M | 8'10" | Х | 15'1" |
| BEDROOM 2   | 4.6 M | Х | 3.1 M | 15'1" | Х | 10'2" |