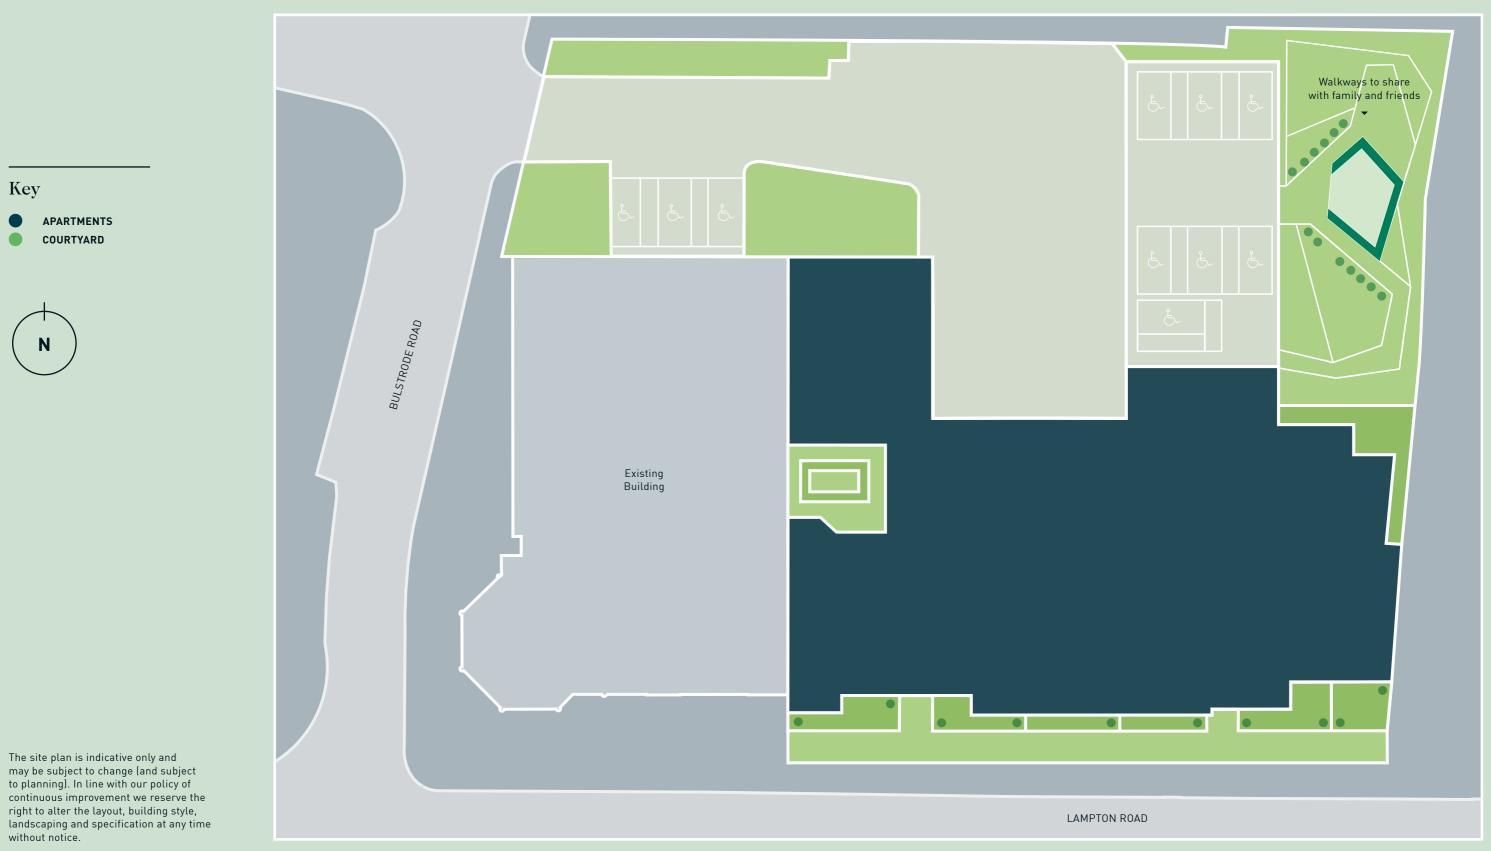

#### LAMPTON RISE | HOUNSLOW, GREATER LONDON

9

Located in the heart of Hounslow, between Central London to the east and Heathrow and the countryside to the west, Lampton Rise offers an attractive collection of 77 studio, 1-, 2- and 3-bedroom apartments for shared ownership.

LAMPTON RISE | HOUNSLOW, GREATER LONDON

Residents at Lampton Rise will find a community where home can be a peaceful, relaxing sanctuary when it needs to be, whilst always benefiting from the excellent connections that Hounslow has to offer to London and to the entire globe. On the outside, they'll experience the unique, sometimes eclectic mix of delights on offer in Hounslow and the surrounding areas, from the cuisines of the world to some of the UK's most iconic open spaces. On the inside, they'll benefit from spacious rooms, contemporary fit outs, and excellent natural light throughout their homes and entire building. They'll also be able to enjoy a beautiful communal courtyard and a patio or balcony which is truly private. Lampton Rise is an invigorating blend of modern design, connectivity, and access to leisure and culture.