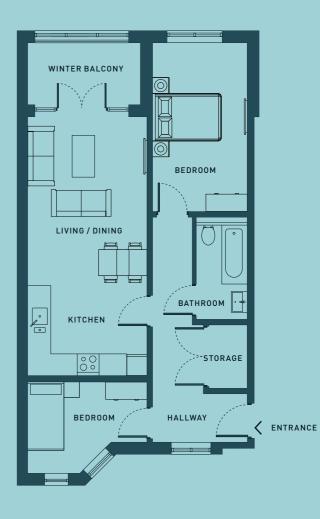

#### **ONE BEDROOM APARTMENT**

PLOT: AG-02

BATHROOM ENTRANCE > STORAGE BEDROOM PATIO

|--|

SEVENTH FLOOR

Floorplans shown are for approximate measurements only. Exact layouts and sizes may vary. All measurements may vary within a tolerance of 5%. The dimensions are not intended to be used for carpet sizes, appliance sizes or items of furniture.