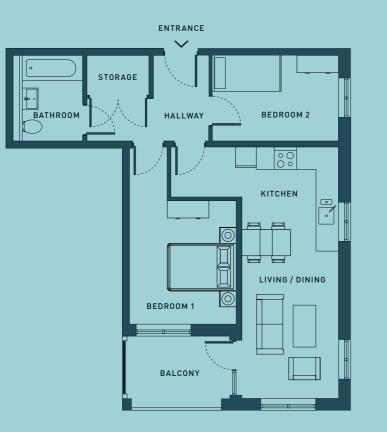

#### **APARTMENTS / TYPE 01**

PLOT: AG-01

| LIVING ROOM | 3.5 M | Х | 9.9 M | 11'5" | Х | 32'5" |
|-------------|-------|---|-------|-------|---|-------|
| BEDROOM 1   | 3.3 M | Х | 3.2 M | 10'9" | Х | 10'5" |
| BEDROOM 2   | 3.7 M | Х | 3.1 M | 12'1" | Х | 10'2" |