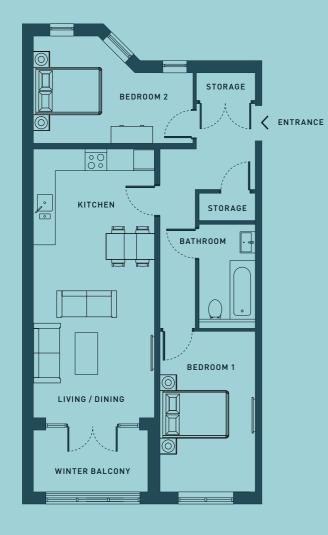

#### **TWO BEDROOM APARTMENT**

PLOT: A1-01, A2-01, A3-01, A4-01, A5-01

| LIVING ROOM | 3.5 M | Х | 7.7 M | 11'5" | Х | 25'3" |
|-------------|-------|---|-------|-------|---|-------|
| BEDROOM 1   | 2.7 M | Х | 4.6 M | 8'10" | Х | 15'1" |
| BEDROOM 2   | 4.6 M | Х | 3.1 M | 15'1" | Х | 10'2" |

FIRST - FIFTH FLOOR

Floorplans shown are for approximate measurements only. Exact layouts and sizes may vary. All measurements may vary within a tolerance of 5%. The dimensions are not intended to be used for carpet sizes, appliance sizes or items of furniture.