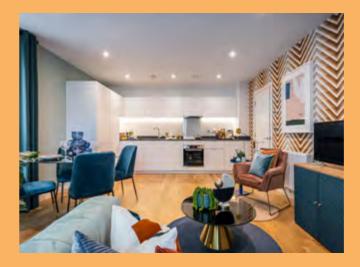

#### LAMPTON RISE | HOUNSLOW, GREATER LONDON

COMPUTER GENERATED IMAGES ARE INDICATIVE ONLY.

Our homes at Lampton Rise come with a range of fixtures and fittings as standard, providing the perfect backdrop for you to create a home that you'll love to live in.

### **ATTENTION TO DETAIL**

| KITCHENS                                                                  |   |   |   |   |
|---------------------------------------------------------------------------|---|---|---|---|
| Individually-designed contemporary kitchen units with worktops & upstands | • | • | • | • |
| Appliances to include: oven; hob; extractor; fridge/freezer               | • | • | • | • |
|                                                                           |   |   |   |   |
| BATHROOMS                                                                 |   |   |   |   |
| Contemporary white sanitaryware                                           | • | • | • | • |
| Wall tiling to: wet areas                                                 | • | • | • | • |
| Towel radiator                                                            | • | • | • | • |
|                                                                           |   |   |   |   |
| LIGHTING AND ELECTRICAL                                                   |   |   |   |   |
| Downlights to: kitchen area; bathrooms                                    | • | • | • | • |
| Pendant lights to bedrooms                                                | • | • | • | • |
| SkyQ points                                                               | • | • | • | • |
| BT phone points                                                           | • | • | • | • |
|                                                                           |   |   |   |   |
| OTHER FEATURES                                                            |   |   |   |   |
| Vinyl floors to: kitchens; WC; bathroom; en-suite                         | • | • | • | • |
| Hardwearing flooring to: all communal areas                               | • | • | • | • |
| Wood effect laminate flooring to: kitchen                                 | • | • | • | • |
| Amtico flooring to bedrooms                                               |   | • | • | • |
| Private patio/balcony                                                     | • | • | • | • |
| Lighting to front door                                                    | • | • | • | • |
| Secure entry system                                                       | • | • | • | • |
|                                                                           |   |   |   |   |