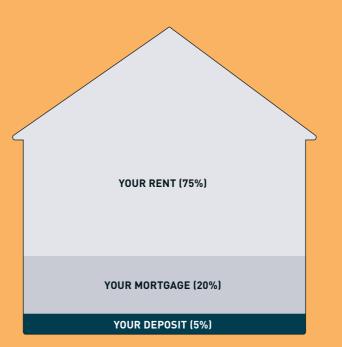

Shared Ownership is also known as part buy, part rent and is designed to be a stepping stone to you owning your home outright. You buy a share of your home - as much as you can afford - starting from as little as 25% and rising up to 75% of the property's value. You then pay subsidised rent to us on the remaining share of your home.

The deposit required for a Shared Ownership mortgage is lower than if you were purchasing a property outright. This is because it is calculated on the initial share you are purchasing, rather than the full value of the property.