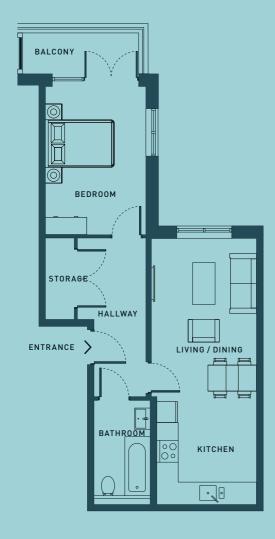

#### **ONE BEDROOM APARTMENT**

PLOT: A1-03, A2-03, A3-03, A4-03

| LIVING ROOM | 3.1 M | Х | 7.7 M | 10'2" | Х | 25'3" |
|-------------|-------|---|-------|-------|---|-------|
| BEDROOM 1   | 2.7 M | Х | 5.0 M | 8'10" | Х | 16'4" |

#### FIRST - FOURTH FLOOR

Floorplans shown are for approximate measurements only. Exact layouts and sizes may vary. All measurements may vary within a tolerance of 5%. The dimensions are not intended to be used for carpet sizes, appliance sizes or items of furniture.