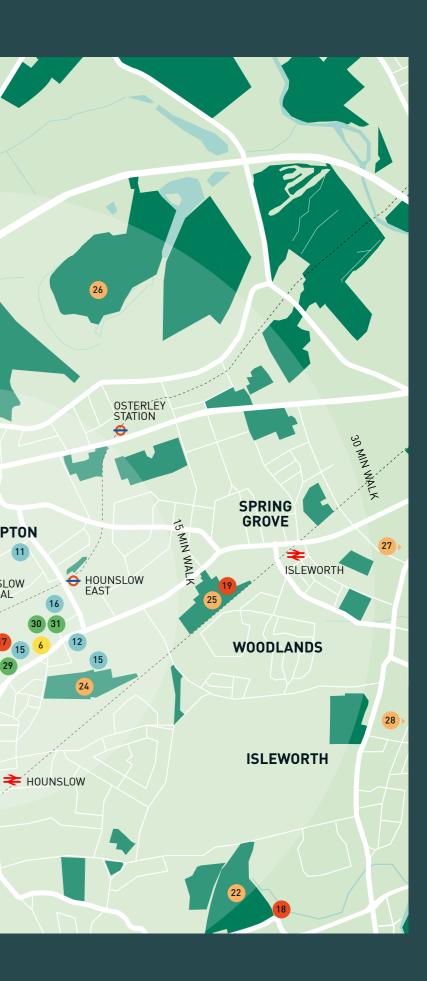

## **IN YOUR** AREA

Leisure activities, fitness centres, good dining and well-regarded schools are all within a short distance of Lampton Rise.

### Food & Drink

| 1 | Bulstrode Pub           |
|---|-------------------------|
| 2 | The Bell                |
| 3 | The Black Horse         |
| 4 | Circa Loca              |
| 5 | ll Bebo's               |
| 6 | Sahara Grill            |
| 7 | Twentynine Hounslow     |
| 8 | Hvderabad Birvani Point |

Fitness & Leisure

The Gym Group

Thornbury Skate Park

Heston Pools & Fitness

Virgin Active

#### Education

9

10

11

14

15

16

- Lampton Park Preschool 21
- Alexandra Montessori
- Alexandra Primary School
- 12 Hounslow Town Primary School
- 13 Wellington Primary School
  - St Mark's School
    - **Oak Heights School**
  - Kingsley Academy
- **Retail & Essentials**
- **Treaty Centre** 29 The Blenheim Centre 30
  - 31 Asda Superstore

### Sights & Gardens

- Lampton Park
- 22 Twickenham Stadium
- **Hounslow Heath** 23
- 24 Inwood Park
- 25
  - **Thornbury Park**
- 26 **Osterley Park & House**
- Syon Park 27
  - Royal Botanic Gardens, Kew

NORTH HYDE

**HESTON** 

21

HOUNSLOW

<

23

3

+ HOUNSLOW CENTRAL

9

LAMPTON RISE

LAMPTON

28

Maps are not to scale and show approximate locations only. Journey times are taken from Google Maps/National Rail.