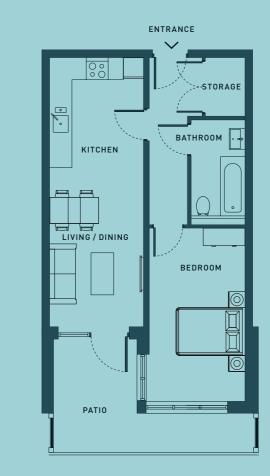

#### **ONE BEDROOM APARTMENT**

PLOT: AG-02

BATHROOM ENTRANCE > STORAGE BEDROOM PATIO

|--|

SEVENTH FLOOR

Floorplans shown are for approximate measurements only. Exact layouts and sizes may vary. All measurements may vary within a tolerance of 5%. The dimensions are not intended to be used for carpet sizes, appliance sizes or items of furniture.