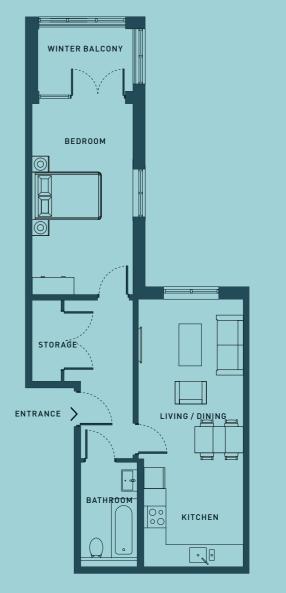

#### **ONE BEDROOM APARTMENT**

PLOT: AG-02

BATHROOM ENTRANCE > STORAGE BEDROOM PATIO

|--|

SEVENTH FLOOR

Floorplans shown are for approximate measurements only. Exact layouts and sizes may vary. All measurements may vary within a tolerance of 5%. The dimensions are not intended to be used for carpet sizes, appliance sizes or items of furniture.