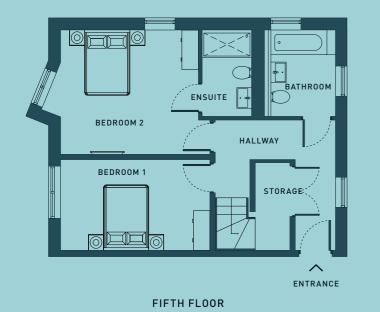

FIFTH FLOOR

Floorplans shown are for approximate measurements only. Exact layouts and sizes may vary. All measurements may vary within a tolerance of 5%. The dimensions are not intended to be used for carpet sizes, appliance sizes or items of furniture.

| LIVING ROOM | 2.7 M | х | 8.7 M | 8'10" | х | 28'7" |
|-------------|-------|---|-------|-------|---|-------|
| BEDROOM 1   | 3.2 M | Х | 5.1 M | 10'5" | Х | 16'7" |
| BEDROOM 2   | 2.8 M | Х | 3.9 M | 9'2"  | Х | 12'9" |