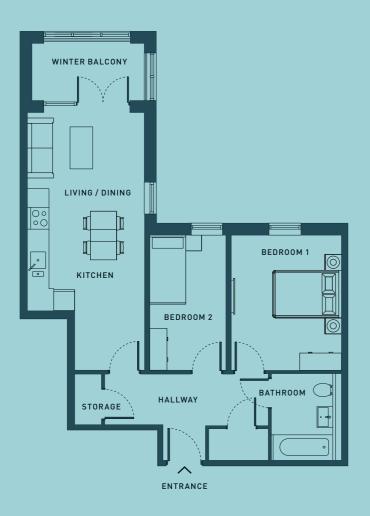

#### **APARTMENTS / TYPE 01**

PLOT: AG-01

| LIVING ROOM | 3.5 M | Х | 9.9 M | 11'5" | Х | 32'5" |
|-------------|-------|---|-------|-------|---|-------|
| BEDROOM 1   | 3.3 M | Х | 3.2 M | 10'9" | Х | 10'5" |
| BEDROOM 2   | 3.7 M | Х | 3.1 M | 12'1" | Х | 10'2" |

#### GROUND FLOOR

|                | Π              | Π                |
|----------------|----------------|------------------|
| Π              | Π              | Ш                |
| $\square$      | ⊞ [            |                  |
| ⊞              | ΞE             | 田                |
| $\blacksquare$ | $\blacksquare$ | $ \blacksquare $ |
| ⊞              |                | Ħ                |
|                |                |                  |
|                |                |                  |