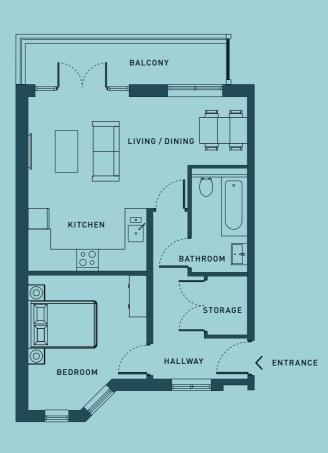

#### **ONE BEDROOM APARTMENT**

PLOT: AG-02

BATHROOM ENTRANCE > STORAGE BEDROOM PATIO

|--|

SEVENTH FLOOR

Floorplans shown are for approximate measurements only. Exact layouts and sizes may vary. All measurements may vary within a tolerance of 5%. The dimensions are not intended to be used for carpet sizes, appliance sizes or items of furniture.