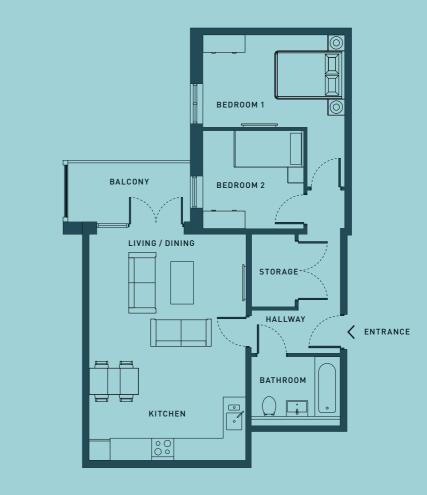

#### **TWO BEDROOM APARTMENT**

PLOT: A1-01, A2-01, A3-01, A4-01, A5-01

| LIVING ROOM | 3.5 M | Х | 7.7 M | 11'5" | Х | 25'3" |
|-------------|-------|---|-------|-------|---|-------|
| BEDROOM 1   | 2.7 M | Х | 4.6 M | 8'10" | Х | 15'1" |
| BEDROOM 2   | 4.6 M | Х | 3.1 M | 15'1" | Х | 10'2" |