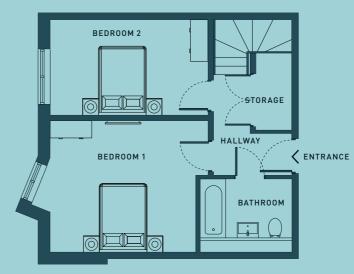

#### **APARTMENTS / TYPE 01**

PLOT: AG-01

| LIVING ROOM | 3.5 M | Х | 9.9 M | 11'5" | Х | 32'5" |
|-------------|-------|---|-------|-------|---|-------|
| BEDROOM 1   | 3.3 M | Х | 3.2 M | 10'9" | Х | 10'5" |
| BEDROOM 2   | 3.7 M | Х | 3.1 M | 12'1" | Х | 10'2" |

#### GROUND FLOOR

|                | Π              | Π                |
|----------------|----------------|------------------|
| Π              | Π              | Ш                |
| $\square$      | ⊞ [            |                  |
| ⊞              | ΞE             | 田                |
| $\blacksquare$ | $\blacksquare$ | $ \blacksquare $ |
| ⊞              |                | Ħ                |
|                |                |                  |
|                |                |                  |