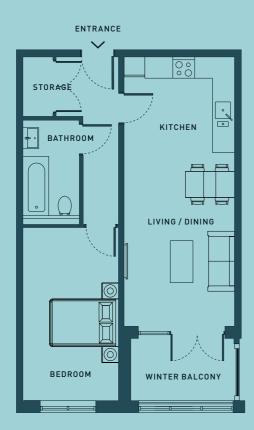

#### **ONE BEDROOM APARTMENT**

PLOT: AG-02

BATHROOM ENTRANCE > STORAGE BEDROOM PATIO

|--|

SEVENTH FLOOR

Floorplans shown are for approximate measurements only. Exact layouts and sizes may vary. All measurements may vary within a tolerance of 5%. The dimensions are not intended to be used for carpet sizes, appliance sizes or items of furniture.