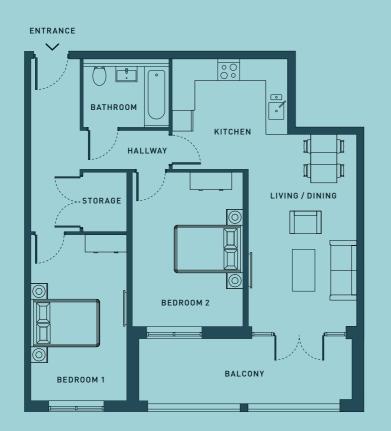

#### **TWO BEDROOM APARTMENT**

#### **TWO BEDROOM APARTMENT**

PL0T: A5-03

| LIVING ROOM | 3.1 M | х | 5.6 M | 10'2" | х | 18'4" |
|-------------|-------|---|-------|-------|---|-------|
| BEDROOM 1   | 2.8 M | Х | 4.9 M | 9'2"  | Х | 15'7" |
| BEDROOM 2   | 3.2 M | Х | 4.4 M | 10'5" | Х | 14'5" |