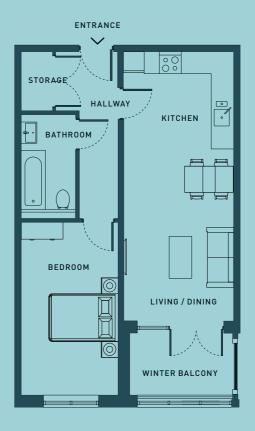

#### **ONE BEDROOM APARTMENT**

PLOT: AG-02

BATHROOM ENTRANCE > STORAGE BEDROOM PATIO

|--|

SEVENTH FLOOR

Floorplans shown are for approximate measurements only. Exact layouts and sizes may vary. All measurements may vary within a tolerance of 5%. The dimensions are not intended to be used for carpet sizes, appliance sizes or items of furniture.