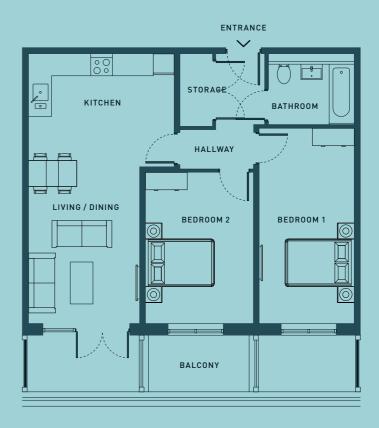

#### **APARTMENTS / TYPE 01**

PLOT: AG-01

| LIVING ROOM | 3.5 M | Х | 9.9 M | 11'5" | Х | 32'5" |
|-------------|-------|---|-------|-------|---|-------|
| BEDROOM 1   | 3.3 M | Х | 3.2 M | 10'9" | Х | 10'5" |
| BEDROOM 2   | 3.7 M | Х | 3.1 M | 12'1" | Х | 10'2" |