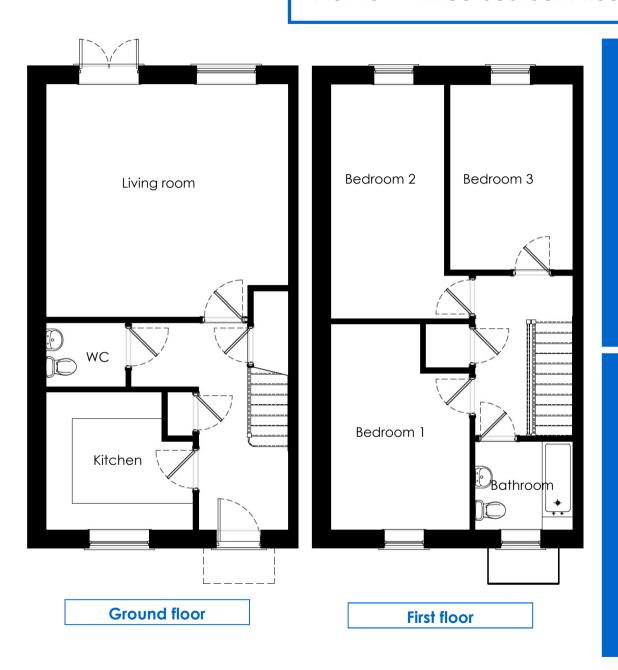

## Plot 16 — three bedroom house

Market price: £472,500

Minimum share: 30%

Share value: £141,750

Monthly rent: £757.97

Estimated service charge: £35.00

Energy Efficiency Rating: B87
Environmental Impact Rating: B89

Living Room: 5.50m x 5.16m

Kitchen: 3.22m x 2.70m

WC: 1.99m x 1.50m

Bedroom 1: 4.73m x 2.87m

Bedroom 2: 5.25m x 2.84m

Bedroom 3: 3.84m x 2.57m

**Bathroom: 2.54m x 2.23m** 

Living Room: 5.50m x 5.16m

Kitchen: 3.22m x 2.70m

WC: 1.99m x 1.50m

Bedroom 1: 4.73m x 2.87m

Bedroom 2: 5.25m x 2.84m

Bedroom 3: 3.84m x 2.57m

Bathroom: 2.54m x 2.23m

**Ground floor** 