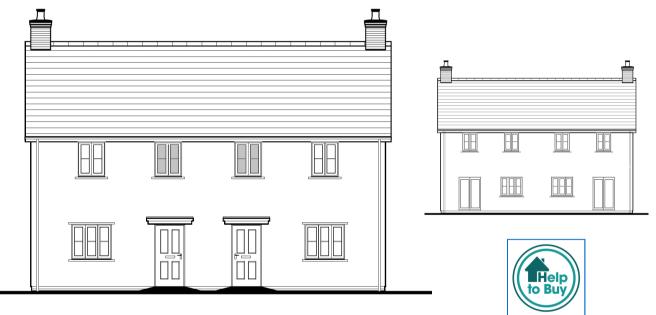

## The Lindens, Gosfield

Halstead, CO9 1GW
2 x three bedroom houses for sale
on a shared ownership basis

Prices from £141,750\*

- Fully fitted kitchen with oven, hob, extractor & fridge freezer.
- Allocated parking
- Over bath shower with glass shower screen
- Flooring throughout
- Private Garden
- Ability to staircase to 100%

Available to reserve now

\*This represents a 30% share of the two bed house with the full market value (£472,500), please see the affordability schedule for full detail of costs. Please note all costs in this leaflet are intended as a guide and may differ from the actual cost at the time of sale.