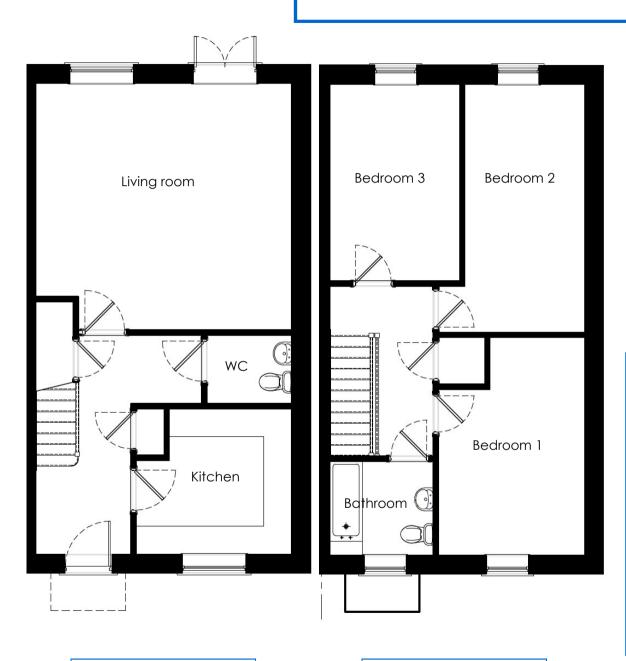

## Plot 17 — three bedroom house

Market price: £472,500

Minimum share: 30%

Share value: £141,750

Monthly rent: £757.97

Estimated service charge: £35.00

Energy Efficiency Rating: B87
Environmental Impact Rating: B89

Living Room: 5.50m x 5.16m

Kitchen: 3.22m x 2.70m

WC: 1.99m x 1.50m

Bedroom 1: 4.73m x 2.87m

Bedroom 2: 5.25m x 2.84m

Bedroom 3: 3.84m x 2.57m

Bathroom: 2.54m x 2.23m

**Ground floor** 

First floor

These properties are an ideal opportunity for a first time buyer to get onto the property ladder with Hastoe. They are being sold under a shared ownership scheme whereby you purchase a share in the property and pay a reduced rent on the remaining Hastoe equity.