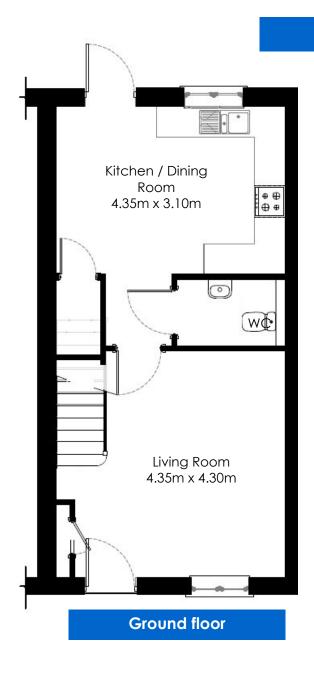

### Two bed house

## 2 bed houses

Full Market Price £270,000

Minimum Share 30%

Share Value £81,000

Monthly Rent £433.13

Estimated Service £35.00 Charge PCM

Plots 10 & 39 layouts are as shown, plots 11 & 36 are handed.

Predicted Energy Assessment: B85