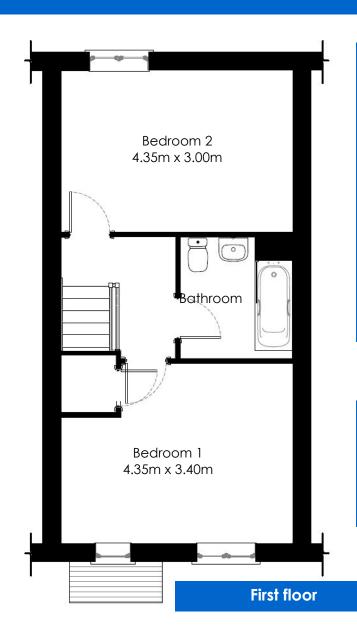

### Two bed house

## 2 bed houses

Full Market Price £270,000

Minimum Share 30%

Share Value £81,000

Monthly Rent £433.13

Estimated Service £35.00 Charge PCM

Plots 10 & 39 layouts are as shown, plots 11 & 36 are handed.

Predicted Energy Assessment: B85