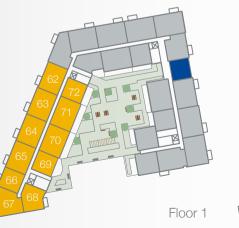

#### Imperial

10'8" x 22'9" 11'1" x 11'8" 10'1" x 11'8" 747ft<sup>2</sup>

| Plots | Floor | Room                      | Metric              | Imperial           | S Storage        | Plots | Floor | Room              |
|-------|-------|---------------------------|---------------------|--------------------|------------------|-------|-------|-------------------|
| 65    | 1     | Living / Dining / Kitchen | 3.3m x 6.9m         | 10'8" x 22'6"      | F Fridge freezer | 67    | 1     | Living / Dining / |
| 86    | 2     | Bedroom 1                 | 3.4m x 3.6m         | 11'1" x 11'8"      | D Dishwasher     | 88    | 2     | Bedroom 1         |
| 107   | 3     | Bedroom 2                 | 3.2m x 3.6m         | 10'4" x 11'8"      | W Washer dryer   | 109   | 3     | Bedroom 2         |
| 128   | 4     | GIA                       | 70.1 m <sup>2</sup> | 755ft <sup>2</sup> | + Wardrobe       | 130   | 4     | GIA               |
| 146   | 5     |                           |                     |                    | B Boiler         | 148   | 5     |                   |
| 160   | 6     |                           |                     |                    |                  | 162   | 6     |                   |
| 173   | 7     |                           |                     |                    |                  | 175   | 7     |                   |