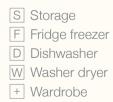

| Plots | Floor | Room                                                                                                         | Metric              | Imperial           | S Storage        | Plots   |
|-------|-------|--------------------------------------------------------------------------------------------------------------|---------------------|--------------------|------------------|---------|
| 66    | 1     | Living / Dining / Kitchen                                                                                    | 3.3m x 7.2m         | 10'8" x 23'6"      | F Fridge freezer | 69* 72* |
| 87    | 2     | Bedroom                                                                                                      | 3.5m x 3.6m         | 11'4" x 11'8"      | D Dishwasher     | 90 93   |
| 108   | 3     | GIA                                                                                                          | 49.6 m <sup>2</sup> | 534ft <sup>2</sup> | W Washer dryer   | 111 114 |
| 129   | 4     |                                                                                                              |                     |                    | + Wardrobe       | 132 135 |
| 147   | 5     |                                                                                                              |                     |                    | B Boiler         | 150 153 |
| 161   | 6     |                                                                                                              |                     |                    |                  | 164 167 |
| 174   | 7     |                                                                                                              |                     |                    |                  | 177 180 |
|       |       | All floor plans in this brochure are for general guidant plans and "as built" dimensions may vary. Any dimer |                     |                    |                  | 188 191 |

#### Imperial

10'8" x 22'6" 12'1" x 10'4" 537ft<sup>2</sup>

\*Plots 69 and 72 have a roof terrace, all other plots have balconies. Boiler area not included in GIA. Boiler area 0.45m<sup>2</sup>.

| Plots | Floor | Room                      | Metric              | Imperial           | S Storage        | Plots | Floor | Room           |
|-------|-------|---------------------------|---------------------|--------------------|------------------|-------|-------|----------------|
| 94    | 2     | Living / Dining / Kitchen | 3.7m x 5.7m         | 12'1" x 18'7"      | F Fridge freezer | 96    | 2     | Living / Dinir |
| 115   | 3     | Bedroom                   | 3.5m x 2.2m         | 11'4" x 7'2"       | D Dishwasher     | 117   | 3     | Bedroom        |
| 136   | 4     | GIA                       | 50.7 m <sup>2</sup> | 546ft <sup>2</sup> | W Washer dryer   | 138   | 4     | GIA            |
|       |       |                           |                     |                    | + Wardrobe       |       |       |                |
|       |       |                           |                     |                    | B Boiler         |       |       |                |