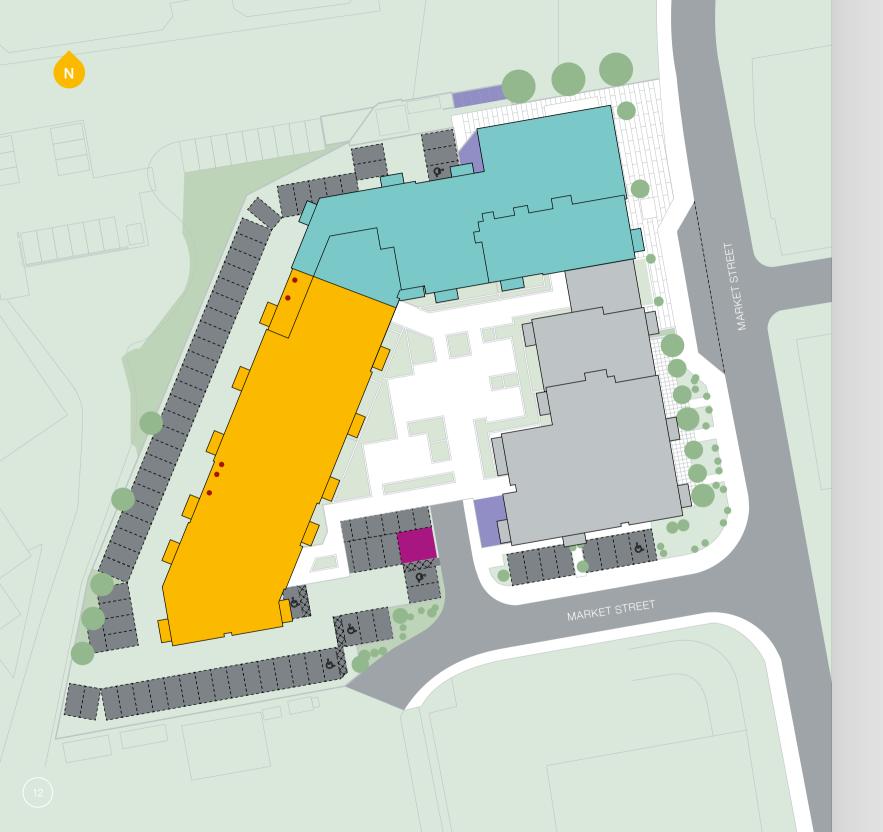

# Be part of the next chapter

Bringing the neighbourhood to life, this mixeduse scheme offers 126 shared ownership and 67 affordable rent homes set across the development, as well as commercial space.

Whether you choose a one or two bedroom apartment, these contemporary and comfortable homes each offer private outside space; while a beautifully landscaped central courtyard, softened by lush planting, provides a shared area for relaxation or meeting friends.

The site layout is intended for illustrative purposes only and is subject to change. \*Situated under development.

Perfectly positioned to embrace the best of town centre living, SO Resi Bracknell forms part of the wider Amber House development – a landmark scheme encompassed in the £240 million regeneration currently transforming the town.