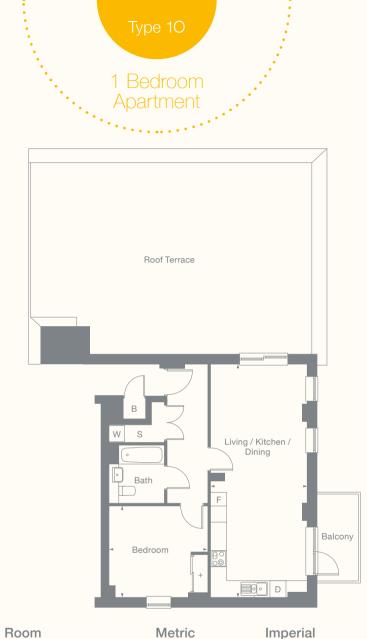

## 1 Bedroom Apartmen<sup>-</sup>

\* • • • • • • • •

SO Resi Bracknell Plans

# Metric

3.7m x 3.2m 49.9 m<sup>2</sup>

#### Imperial

10'8" x 22'6" 12'1" x 10'4" 537ft<sup>2</sup>

\*Plots 69 and 72 have a roof terrace, all other plots have balconies. Boiler area not included in GIA. Boiler area 0.45m<sup>2</sup>.

| Plots | Floor | Room                      | Metric              | Imperial           | S Storage        | Plots | Floor | Room           |
|-------|-------|---------------------------|---------------------|--------------------|------------------|-------|-------|----------------|
| 94    | 2     | Living / Dining / Kitchen | 3.7m x 5.7m         | 12'1" x 18'7"      | F Fridge freezer | 96    | 2     | Living / Dinir |
| 115   | 3     | Bedroom                   | 3.5m x 2.2m         | 11'4" x 7'2"       | D Dishwasher     | 117   | 3     | Bedroom        |
| 136   | 4     | GIA                       | 50.7 m <sup>2</sup> | 546ft <sup>2</sup> | W Washer dryer   | 138   | 4     | GIA            |
|       |       |                           |                     |                    | + Wardrobe       |       |       |                |
|       |       |                           |                     |                    | B Boiler         |       |       |                |