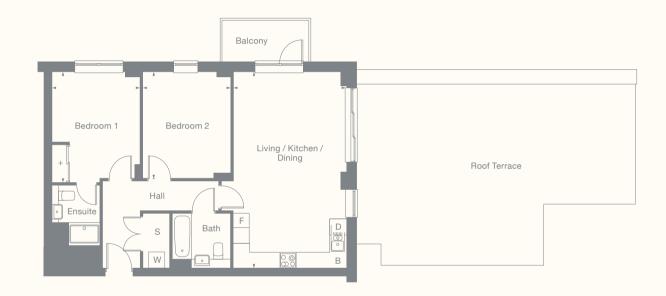

### Metric

\_iving / Dining / Kitchen 3.3m x 7.0m 3.9m x 3.2m 2.7m x 3.9m 72.4 m<sup>2</sup>

#### Imperial

11'1" x 22'9" 12'7" x 10'8" 9'1" x 13'1" 779ft<sup>2</sup>

+ Wardrobe

| Plots | Floor | Room                      | Metric              | Imperial           | S Storage        | Plots | Floor | Room            |
|-------|-------|---------------------------|---------------------|--------------------|------------------|-------|-------|-----------------|
| 81    | 2     | Living / Dining / Kitchen | 3.3m x 7.3m         | 11'1" x 24'1"      | F Fridge freezer | 141*  | 5     | Living / Dining |
| 102   | 3     | Bedroom 1                 | 3.2m x 4.1m         | 10'8" x 13'6"      | D Dishwasher     |       |       | Bedroom 1       |
| 123   | 4     | Bedroom 2                 | 3.3m x 3.9m         | 10'8" x 13'1"      | W Washer dryer   |       |       | Bedroom 2       |
|       |       | GIA                       | 72.9 m <sup>2</sup> | 784ft <sup>2</sup> | + Wardrobe       |       |       | GIA             |
|       |       |                           |                     |                    | B Boiler         |       |       |                 |