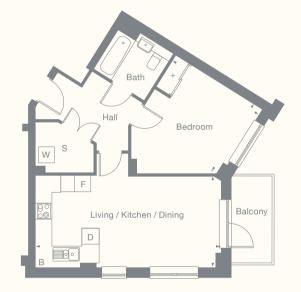

## 1 Bedroom Apartmen<sup>-</sup>

\* • • • • • • • •

SO Resi Bracknell Plans

# Metric

3.7m x 3.2m 49.9 m<sup>2</sup>

#### Imperial

10'8" x 22'6" 12'1" x 10'4" 537ft<sup>2</sup>

\*Plots 69 and 72 have a roof terrace, all other plots have balconies. Boiler area not included in GIA. Boiler area 0.45m<sup>2</sup>.

| Plots | Floor | Room                      | Metric              | Imperial           | S Storage        | Plots | Floor | Room           |
|-------|-------|---------------------------|---------------------|--------------------|------------------|-------|-------|----------------|
| 94    | 2     | Living / Dining / Kitchen | 3.7m x 5.7m         | 12'1" x 18'7"      | F Fridge freezer | 96    | 2     | Living / Dinir |
| 115   | 3     | Bedroom                   | 3.5m x 2.2m         | 11'4" x 7'2"       | D Dishwasher     | 117   | 3     | Bedroom        |
| 136   | 4     | GIA                       | 50.7 m <sup>2</sup> | 546ft <sup>2</sup> | W Washer dryer   | 138   | 4     | GIA            |
|       |       |                           |                     |                    | + Wardrobe       |       |       |                |
|       |       |                           |                     |                    | B Boiler         |       |       |                |