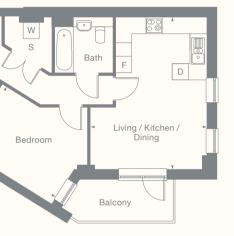

m x 8.7m 3.6m x 3.3m 59.6 m<sup>2</sup>

## 11'4" x 28'5" 11'8" x 10'8" 641ft<sup>2</sup>

S Storage F Fridge freezer D Dishwasher W Washer dryer + Wardrobe B Boiler

Plots 181

Floor 7

Room Living / Dining / Kitchen 4.3m x 5.6m Bedroom 1 GIA

#### \*This plot has a 220mm step out onto the terrace.

All floor plans in this brochure are for general guidance only. All room dimensions are subject to a plus/minus 5% tolerance. Measures are from plans and "as built" dimensions may vary. Any dimensions shown are not intended to be used for carpet sizes, appliances, spaces or items of furniture. These particulars do not constitute any part of an offer or contract. Boiler area not included in GIA. Boiler area 0.5m<sup>2</sup>

### 1 Bedroom Apartment

\*\*\*\*\*\*\*\*

SO Resi Bracknell Plans





### Metric

1.9m x 3.4m 54.8 m<sup>2</sup>

#### Imperial

12'4" x 18'3" 8'10" x 11'1" 589ft<sup>2</sup>









#### Plots 185

8

#### Floor Room

Living room Dining / Kitchen Bedroom 1 GIA

### Metric 3.5m x 5.4m 3.4m x 7.2m 3.4m x 3.8m 67.9 m<sup>2</sup>

Imperial 11'5" x 17'8" 11'1" x 23'6" 11'1" x 12'4" 731ft<sup>2</sup>

S Storage F Fridge freezer D Dishwasher W Washer dryer + Wardrobe B Boiler

| Plot | s   |     |     |
|------|-----|-----|-----|
| 63   | 64  | 70* | 71* |
| 84   | 85  | 91  | 92  |
| 105  | 106 | 112 | 113 |
| 126  | 127 | 133 | 134 |
| 144  | 145 | 151 | 152 |
| 158  | 159 | 165 | 166 |
| 171  | 172 | 178 | 179 |

189 190

#### Room Living / Dining / Kitchen 3.3m x 7.0m Bedroom 1 Bedroom 2 GIA

Floor

1

2

3

4

5

6 7

8

All floor plans in this brochure ar