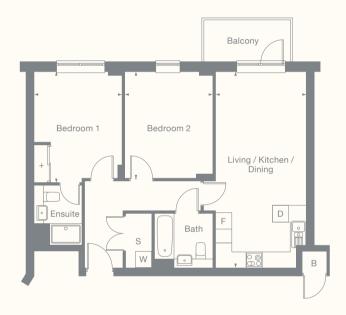

#### Imperial

10'8" x 22'9" 11'1" x 11'8" 10'1" x 11'8" 747ft<sup>2</sup>

| Plots | Floor | Room                      | Metric              | Imperial           | S Storage        | Plots | Floor | Room              |
|-------|-------|---------------------------|---------------------|--------------------|------------------|-------|-------|-------------------|
| 65    | 1     | Living / Dining / Kitchen | 3.3m x 6.9m         | 10'8" x 22'6"      | F Fridge freezer | 67    | 1     | Living / Dining / |
| 86    | 2     | Bedroom 1                 | 3.4m x 3.6m         | 11'1" x 11'8"      | D Dishwasher     | 88    | 2     | Bedroom 1         |
| 107   | 3     | Bedroom 2                 | 3.2m x 3.6m         | 10'4" x 11'8"      | W Washer dryer   | 109   | 3     | Bedroom 2         |
| 128   | 4     | GIA                       | 70.1 m <sup>2</sup> | 755ft <sup>2</sup> | + Wardrobe       | 130   | 4     | GIA               |
| 146   | 5     |                           |                     |                    | B Boiler         | 148   | 5     |                   |
| 160   | 6     |                           |                     |                    |                  | 162   | 6     |                   |
| 173   | 7     |                           |                     |                    |                  | 175   | 7     |                   |

All floor plans in this brochure are for general guidance only. All room dimensions are subject to a plus/minus 5% tolerance. Measures are from plans and "as built" dimensions may vary. Any dimensions shown are not intended to be used for carpet sizes, appliances, spaces or items of furniture. These particulars do not constitute any part of an offer or contract. Boiler area not included in GIA. Boiler area 0.7m<sup>2</sup>