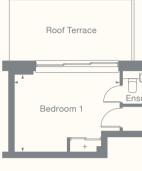

#### Plots Floor

139\*

5

Bedroom 1 GIA

Living / Dining / Kitchen 3.5m x 8.7m 3.6m x 3.3m 59.6 m<sup>2</sup>

## 11'4" x 28'5" 11'8" x 10'8" 641ft<sup>2</sup>

S Storage F Fridge freezer D Dishwasher W Washer dryer + Wardrobe B Boiler

Plots 181

Floor 7

Room Living / Dining / Kitchen 4.3m x 5.6m Bedroom 1 GIA

#### \*This plot has a 220mm step out onto the terrace.

All floor plans in this brochure are for general guidance only. All room dimensions are subject to a plus/minus 5% tolerance. Measures are from plans and "as built" dimensions may vary. Any dimensions shown are not intended to be used for carpet sizes, appliances, spaces or items of furniture. These particulars do not constitute any part of an offer or contract. Boiler area not included in GIA. Boiler area 0.5m<sup>2</sup>