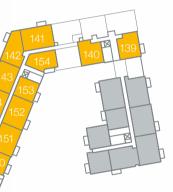

| Plots | Floor | Room                      | Metric               | Imperial           | S Storage                                                            | Plots | Floor |
|-------|-------|---------------------------|----------------------|--------------------|----------------------------------------------------------------------|-------|-------|
| 77    | 2     | Living / Dining / Kitchen | 7.3m x 4.3m          | 23'9" x 14'1"      | F Fridge freezer                                                     | 140*  | 5     |
| 98    | 3     | Bedroom                   | 3.5m x 4.2m          | 11'4" x 13'7"      | D Dishwasher                                                         |       |       |
| 119   | 4     | GIA                       | 59.56 m <sup>2</sup> | 641ft <sup>2</sup> | <ul><li>W Washer dryer</li><li>+ Wardrobe</li><li>B Boiler</li></ul> |       |       |

#### Plots Floor

139\*

5

Bedroom 1 GIA

Living / Dining / Kitchen 3.5m x 8.7m 3.6m x 3.3m 59.6 m<sup>2</sup>

### Metric

\_iving / Dining / Kitchen 3.3m x 7.0m 3.9m x 3.2m 2.7m x 3.9m 72.4 m<sup>2</sup>

#### Imperial

11'1" x 22'9" 12'7" x 10'8" 9'1" x 13'1" 779ft<sup>2</sup>

+ Wardrobe

| Plots | Floor | Room                      | Metric              | Imperial           | S Storage        | Plots | Floor | Room            |
|-------|-------|---------------------------|---------------------|--------------------|------------------|-------|-------|-----------------|
| 81    | 2     | Living / Dining / Kitchen | 3.3m x 7.3m         | 11'1" x 24'1"      | F Fridge freezer | 141*  | 5     | Living / Dining |
| 102   | 3     | Bedroom 1                 | 3.2m x 4.1m         | 10'8" x 13'6"      | D Dishwasher     |       |       | Bedroom 1       |
| 123   | 4     | Bedroom 2                 | 3.3m x 3.9m         | 10'8" x 13'1"      | W Washer dryer   |       |       | Bedroom 2       |
|       |       | GIA                       | 72.9 m <sup>2</sup> | 784ft <sup>2</sup> | + Wardrobe       |       |       | GIA             |
|       |       |                           |                     |                    | B Boiler         |       |       |                 |