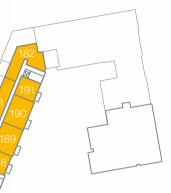

## 2 Bedroom Apartment

\*\*\*\*\*\*\*\*\*\*\*

SO Resi Bracknell Plans

| Plots | Floor | Room                      | Metric              | Imperial           | S Storage        | Plots | Floor | Room                     |
|-------|-------|---------------------------|---------------------|--------------------|------------------|-------|-------|--------------------------|
| 62    | 1     | Living / Dining / Kitchen | 3.3m x 6.9m         | 10'8" x 22'6"      | F Fridge freezer | 182*  | 8     | Living / Dining / Kitche |
| 83    | 2     | Bedroom 1                 | 3.3m x 3.6m         | 10'8" x 11'8"      | D Dishwasher     |       |       | Bedroom 1                |
| 104   | 3     | Bedroom 2                 | 3.3m x 3.6m         | 10'8" x 11'8"      | W Washer dryer   |       |       | Bedroom 2                |
| 125   | 4     | GIA                       | 69.7 m <sup>2</sup> | 750ft <sup>2</sup> | + Wardrobe       |       |       | GIA                      |
| 143   | 5     |                           |                     |                    | B Boiler         |       |       |                          |
| 157   | 6     |                           |                     |                    |                  |       |       |                          |