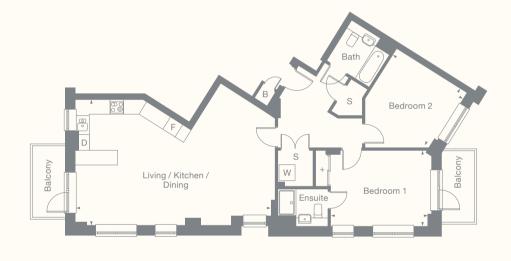

## Metric

3.4m x 3.6m 3.1m x 3.6m 69.4 m<sup>2</sup>

#### Imperial

10'8" x 22'9" 11'1" x 11'8" 10'1" x 11'8" 747ft<sup>2</sup>

| Plots | Floor | Room                      | Metric              | Imperial           | S Storage        | Plots | Floor | Room              |
|-------|-------|---------------------------|---------------------|--------------------|------------------|-------|-------|-------------------|
| 65    | 1     | Living / Dining / Kitchen | 3.3m x 6.9m         | 10'8" x 22'6"      | F Fridge freezer | 67    | 1     | Living / Dining / |
| 86    | 2     | Bedroom 1                 | 3.4m x 3.6m         | 11'1" x 11'8"      | D Dishwasher     | 88    | 2     | Bedroom 1         |
| 107   | 3     | Bedroom 2                 | 3.2m x 3.6m         | 10'4" x 11'8"      | W Washer dryer   | 109   | 3     | Bedroom 2         |
| 128   | 4     | GIA                       | 70.1 m <sup>2</sup> | 755ft <sup>2</sup> | + Wardrobe       | 130   | 4     | GIA               |
| 146   | 5     |                           |                     |                    | B Boiler         | 148   | 5     |                   |
| 160   | 6     |                           |                     |                    |                  | 162   | 6     |                   |
| 173   | 7     |                           |                     |                    |                  | 175   | 7     |                   |

All floor plans in this brochure are for general guidance only. All room dimensions are subject to a plus/minus 5% tolerance. Measures are from plans and "as built" dimensions may vary. Any dimensions shown are not intended to be used for carpet sizes, appliances, spaces or items of furniture. These particulars do not constitute any part of an offer or contract. Boiler area not included in GIA. Boiler area 0.7m<sup>2</sup>