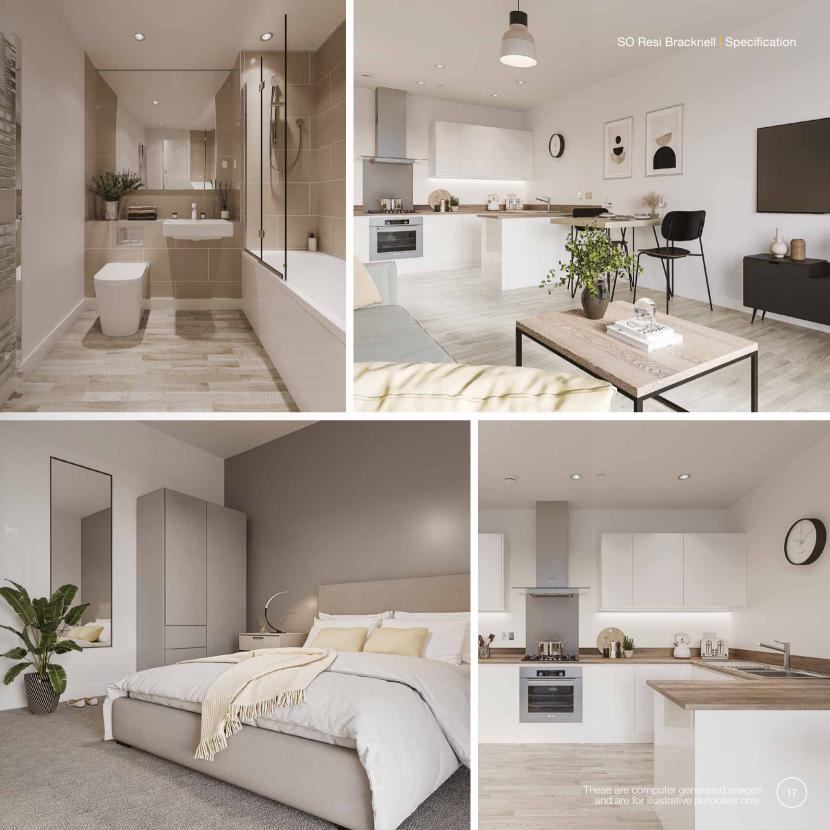

# Come home to comfort

Every home here offers carefully considered living areas – designed for convenient, contemporary living.

Sleek kitchens include integrated Zanussi appliances for a streamlined look, while luxe bathrooms boast rainfall showers, inset basins and heated towel rails. The fresh, neutral décor enables you to simply unpack and enjoy your new home, or tailor it to your taste in time.

## General

Zanussi A rated washer/ dryer Pennine Twist Birch carpet Programmable thermostat Smoke, heat and optical alarm Karndean lime washed oak floor finishes

White vinyl matt emulsion wall and ceilings

#### Bathroom

Hansgrohe Ecostat Universal bath shower mixer

Franke 1.5 bowl stainless steel sink

Under unit LED strip light

Toughened safety glass bath screen to bath/shower

Ideal standard Idealrain cube fixed head rainshower

#### Kitchen

Zanussi glass cooker hood re-circulating air fan

Zanussi fitted oven & ceramic hob

Integrated Zanussi fridge freezer

Integrated Zanussi dishwasher

Under sink built-in refuse bins

Stainless steel splash back behind hob