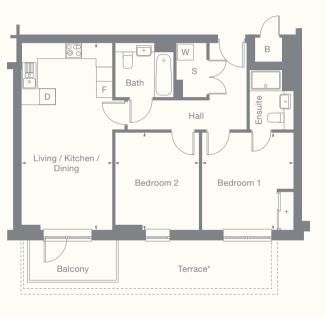

#### Imperial

10'8" x 22'9" 11'1" x 11'8" 10'1" x 11'8" 747ft<sup>2</sup>

| Plots | Floor | Room                      | Metric              | Imperial           | S Storage        | Plots | Floor | Room              |
|-------|-------|---------------------------|---------------------|--------------------|------------------|-------|-------|-------------------|
| 65    | 1     | Living / Dining / Kitchen | 3.3m x 6.9m         | 10'8" x 22'6"      | F Fridge freezer | 67    | 1     | Living / Dining / |
| 86    | 2     | Bedroom 1                 | 3.4m x 3.6m         | 11'1" x 11'8"      | D Dishwasher     | 88    | 2     | Bedroom 1         |
| 107   | 3     | Bedroom 2                 | 3.2m x 3.6m         | 10'4" x 11'8"      | W Washer dryer   | 109   | 3     | Bedroom 2         |
| 128   | 4     | GIA                       | 70.1 m <sup>2</sup> | 755ft <sup>2</sup> | + Wardrobe       | 130   | 4     | GIA               |
| 146   | 5     |                           |                     |                    | B Boiler         | 148   | 5     |                   |
| 160   | 6     |                           |                     |                    |                  | 162   | 6     |                   |
| 173   | 7     |                           |                     |                    |                  | 175   | 7     |                   |