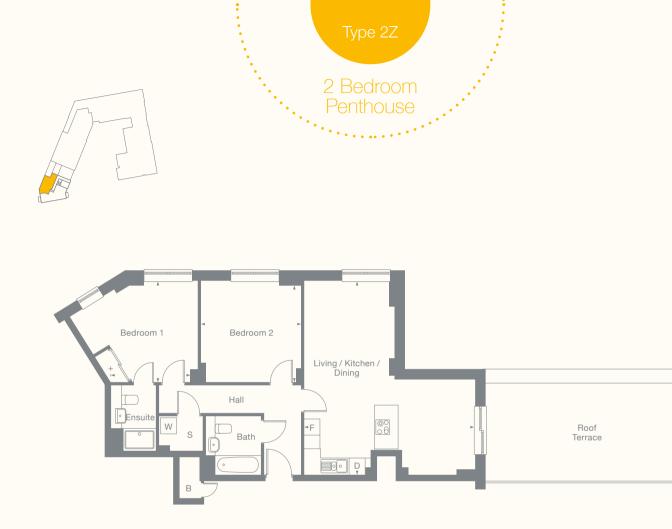

## 2 Bedroom Penthouse

\* • • • • • • • •

|      | Metric              |
|------|---------------------|
| chen | 4.2m x 5.6m         |
|      | 4.7m x 3.6m         |
|      | 3.2m x 3.0m         |
|      | 84.5 m <sup>2</sup> |

#### Imperial

13'6" x 18'3" 15'4" x 11'8" 10'5" x 9'8" 909ft<sup>2</sup>

| F | Plots | Floor | Room                      | Metric               | Imperial            | S Storage        |
|---|-------|-------|---------------------------|----------------------|---------------------|------------------|
| 1 | 92*   | 9     | Living / Dining / Kitchen | 6.4m x 7.2m          | 21'0" x 23'6"       | F Fridge freezer |
|   |       |       | Bedroom 1                 | 3.2m x 3.7m          | 10'5" x 12'1"       | D Dishwasher     |
|   |       |       | Bedroom 2                 | 3.7m x 3.7m          | 12'1" x 12'1"       | W Washer dryer   |
|   |       |       | GIA                       | 103.7 m <sup>2</sup> | 1116ft <sup>2</sup> | + Wardrobe       |
|   |       |       |                           |                      |                     | B Boiler         |