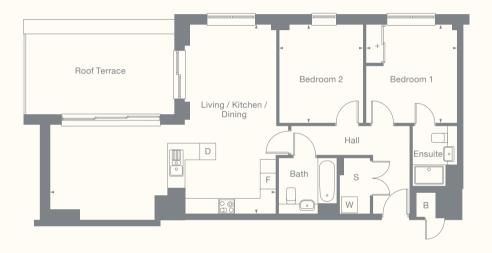

## 2 Bedroom Penthouse

•••••

SO Resi Bracknell Plans

|      | Metric              |
|------|---------------------|
| chen | 8.9m x 5.5m         |
|      | 4.5m x 3.3m         |
|      | 3.7m x 2.9m         |
|      | 85.3 m <sup>2</sup> |

#### Imperial

29'1" x 18'0" 14'7" x 10'8" 12'1" x 9'5" 918ft<sup>2</sup>

S Storage F Fridge freezer D Dishwasher W Washer dryer + Wardrobe B Boiler

| Plots | Floor | Room                      | Metric              | Imperial           | S Storage        | Plots | Floor |
|-------|-------|---------------------------|---------------------|--------------------|------------------|-------|-------|
| 80    | 2     | Living / Dining / Kitchen | 3.3m x 7.0m         | 10'8" x 22'9"      | F Fridge freezer | 78    | 2     |
| 101   | 3     | Bedroom 1                 | 3.4m x 3.7m         | 11'1" x 12'1"      | D Dishwasher     | 99    | 3     |
| 122   | 4     | Bedroom 2                 | 3.3m x 3.6m         | 10'8" x 11'8"      | W Washer dryer   | 120   | 4     |
|       |       | GIA                       | 70.9 m <sup>2</sup> | 763ft <sup>2</sup> | + Wardrobe       |       |       |
|       |       |                           |                     |                    | B Boiler         |       |       |