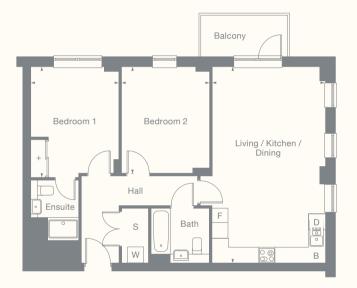

#### Imperial

10'8" x 22'9" 11'1" x 11'8" 10'1" x 11'8" 747ft<sup>2</sup>

| Plots | Floor | Room                      | Metric              | Imperial           | S Storage        | Plots | Floor | Room              |
|-------|-------|---------------------------|---------------------|--------------------|------------------|-------|-------|-------------------|
| 65    | 1     | Living / Dining / Kitchen | 3.3m x 6.9m         | 10'8" x 22'6"      | F Fridge freezer | 67    | 1     | Living / Dining / |
| 86    | 2     | Bedroom 1                 | 3.4m x 3.6m         | 11'1" x 11'8"      | D Dishwasher     | 88    | 2     | Bedroom 1         |
| 107   | 3     | Bedroom 2                 | 3.2m x 3.6m         | 10'4" x 11'8"      | W Washer dryer   | 109   | 3     | Bedroom 2         |
| 128   | 4     | GIA                       | 70.1 m <sup>2</sup> | 755ft <sup>2</sup> | + Wardrobe       | 130   | 4     | GIA               |
| 146   | 5     |                           |                     |                    | B Boiler         | 148   | 5     |                   |
| 160   | 6     |                           |                     |                    |                  | 162   | 6     |                   |
| 173   | 7     |                           |                     |                    |                  | 175   | 7     |                   |