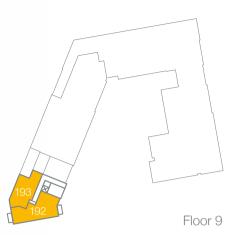

+ Wardrobe B Boiler

| Plots | Floor | Room                      | Metric              | Imperial            | S Storage        | Plots | Floor | Room                    |
|-------|-------|---------------------------|---------------------|---------------------|------------------|-------|-------|-------------------------|
| 169   | 7     | Living / Dining / Kitchen | 5.1m x 7.3m         | 16'7" x 23'9"       | F Fridge freezer | 193   | 9     | Living / Dining / Kitch |
|       |       | Bedroom 1                 | 4.3m x 3.9m         | 14'1" x 12'7"       | D Dishwasher     |       |       | Bedroom 1               |
|       |       | Bedroom 2                 | 4.4m x 3.9m         | 14'4" x 12'7"       | W Washer dryer   |       |       | Bedroom 2               |
|       |       | GIA                       | 95.4 m <sup>2</sup> | 1027ft <sup>2</sup> | + Wardrobe       |       |       | GIA                     |
|       |       |                           |                     |                     | B Boiler         |       |       |                         |

#### Imperial

13'6" x 18'3" 15'4" x 11'8" 10'5" x 9'8" 909ft<sup>2</sup>

| F | Plots | Floor | Room                      | Metric               | Imperial            | S Storage        |
|---|-------|-------|---------------------------|----------------------|---------------------|------------------|
| 1 | 92*   | 9     | Living / Dining / Kitchen | 6.4m x 7.2m          | 21'0" x 23'6"       | F Fridge freezer |
|   |       |       | Bedroom 1                 | 3.2m x 3.7m          | 10'5" x 12'1"       | D Dishwasher     |
|   |       |       | Bedroom 2                 | 3.7m x 3.7m          | 12'1" x 12'1"       | W Washer dryer   |
|   |       |       | GIA                       | 103.7 m <sup>2</sup> | 1116ft <sup>2</sup> | + Wardrobe       |
|   |       |       |                           |                      |                     | B Boiler         |