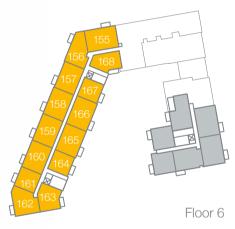

# Apartmen<sup>-</sup>

\*\*\*\*\*\*\*\*\*\*\*

SO Resi Bracknell Plans

| M | e | t | r | i | C |
|---|---|---|---|---|---|
|   |   |   |   |   |   |

С

ning / Kitchen 4.1m x 7.3m 3.2m x 4.1m 3.2m x 3.9m 79.0 m<sup>2</sup>

#### Imperial

13'4" x 23'9" 10'5" x 13'4" 10'5" x 13'1" 850ft<sup>2</sup>

+ Wardrobe

| Plots | Floor | Room                      | Metric              | Imperial           | S Storage        | Plots | Floor |
|-------|-------|---------------------------|---------------------|--------------------|------------------|-------|-------|
| 155   | 6     | Living / Dining / Kitchen | 4.1m x 7.3m         | 13'4" x 23'9"      | F Fridge freezer | 184*  | 8     |
|       |       | Bedroom 1                 | 3.2m x 4.1m         | 10'5" x 13'4"      | D Dishwasher     |       |       |
|       |       | Bedroom 2                 | 3.2m x 4.0m         | 10'5" x 13'1"      | W Washer dryer   |       |       |
|       |       | GIA                       | 79.0 m <sup>2</sup> | 850ft <sup>2</sup> | + Wardrobe       |       |       |
|       |       |                           |                     |                    | B Boiler         |       |       |

+ Wardrobe B Boiler

| Plots | Floor | Room                      | Metric              | Imperial            | S Storage        | Plots | Floor | Room                    |
|-------|-------|---------------------------|---------------------|---------------------|------------------|-------|-------|-------------------------|
| 169   | 7     | Living / Dining / Kitchen | 5.1m x 7.3m         | 16'7" x 23'9"       | F Fridge freezer | 193   | 9     | Living / Dining / Kitch |
|       |       | Bedroom 1                 | 4.3m x 3.9m         | 14'1" x 12'7"       | D Dishwasher     |       |       | Bedroom 1               |
|       |       | Bedroom 2                 | 4.4m x 3.9m         | 14'4" x 12'7"       | W Washer dryer   |       |       | Bedroom 2               |
|       |       | GIA                       | 95.4 m <sup>2</sup> | 1027ft <sup>2</sup> | + Wardrobe       |       |       | GIA                     |
|       |       |                           |                     |                     | B Boiler         |       |       |                         |