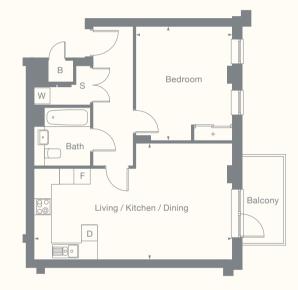

## 1 Bedroom Apartment

\* • • • • • • • \*

SO Resi Bracknell Plans

#### Metric ng / Dining / Kitchen 3.3m x 7.0m

3.6m x 3.6m 49.3 m<sup>2</sup>

#### Imperial

10'8" x 22'9" 11'8" x 11'8" 531ft<sup>2</sup>

| <b>Plots</b><br>68<br>89<br>110<br>131<br>149<br>163 | <b>Floor</b><br>1<br>2<br>3<br>4<br>5<br>6 | <b>Room</b><br>Living / Dining / Kitchen<br>Bedroom<br>GIA                                                       | <b>Metric</b><br>6.9m x 3.4m<br>3.8m x 2.9m<br>55.94 m <sup>2</sup> | Imperial<br>22'7" x 11'1"<br>12'4" x 9'5"<br>602ft <sup>2</sup> | <ul> <li>S Storage</li> <li>F Fridge freezer</li> <li>D Dishwasher</li> <li>W Washer dryer</li> <li>+ Wardrobe</li> <li>B Boiler</li> </ul> | <b>Plots</b><br>154*<br>168 | Floor<br>5<br>6 | <b>Room</b><br>Living / Dinin<br>Bedroom<br>GIA           |
|------------------------------------------------------|--------------------------------------------|------------------------------------------------------------------------------------------------------------------|---------------------------------------------------------------------|-----------------------------------------------------------------|---------------------------------------------------------------------------------------------------------------------------------------------|-----------------------------|-----------------|-----------------------------------------------------------|
| 176                                                  | 7                                          |                                                                                                                  |                                                                     |                                                                 |                                                                                                                                             |                             |                 |                                                           |
| 187                                                  | 8                                          | All floor plans in this brochure are for general guidance<br>plans and "as built" dimensions may vary. Any dimen |                                                                     |                                                                 |                                                                                                                                             |                             |                 | *This plot has a 220mm ste<br>Boiler area not included in |