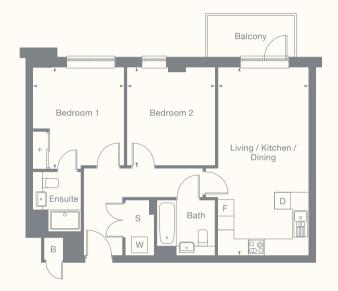

#### Imperial

10'8" x 22'9" 11'1" x 11'8" 10'1" x 11'8" 747ft<sup>2</sup>

| Plots | Floor | Room                      | Metric              | Imperial           | S Storage        | Plots | Floor | Room              |
|-------|-------|---------------------------|---------------------|--------------------|------------------|-------|-------|-------------------|
| 65    | 1     | Living / Dining / Kitchen | 3.3m x 6.9m         | 10'8" x 22'6"      | F Fridge freezer | 67    | 1     | Living / Dining / |
| 86    | 2     | Bedroom 1                 | 3.4m x 3.6m         | 11'1" x 11'8"      | D Dishwasher     | 88    | 2     | Bedroom 1         |
| 107   | 3     | Bedroom 2                 | 3.2m x 3.6m         | 10'4" x 11'8"      | W Washer dryer   | 109   | 3     | Bedroom 2         |
| 128   | 4     | GIA                       | 70.1 m <sup>2</sup> | 755ft <sup>2</sup> | + Wardrobe       | 130   | 4     | GIA               |
| 146   | 5     |                           |                     |                    | B Boiler         | 148   | 5     |                   |
| 160   | 6     |                           |                     |                    |                  | 162   | 6     |                   |
| 173   | 7     |                           |                     |                    |                  | 175   | 7     |                   |