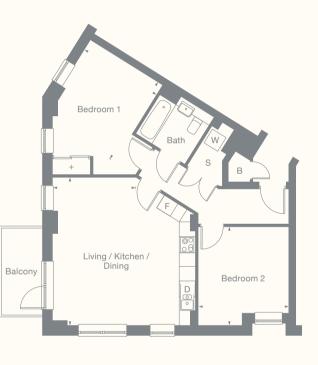

#### Imperial

11'1" x 22'9" 12'7" x 10'8" 9'1" x 13'1" 779ft<sup>2</sup>

+ Wardrobe

| Plots | Floor | Room                      | Metric              | Imperial           | S Storage        | Plots | Floor | Room            |
|-------|-------|---------------------------|---------------------|--------------------|------------------|-------|-------|-----------------|
| 81    | 2     | Living / Dining / Kitchen | 3.3m x 7.3m         | 11'1" x 24'1"      | F Fridge freezer | 141*  | 5     | Living / Dining |
| 102   | 3     | Bedroom 1                 | 3.2m x 4.1m         | 10'8" x 13'6"      | D Dishwasher     |       |       | Bedroom 1       |
| 123   | 4     | Bedroom 2                 | 3.3m x 3.9m         | 10'8" x 13'1"      | W Washer dryer   |       |       | Bedroom 2       |
|       |       | GIA                       | 72.9 m <sup>2</sup> | 784ft <sup>2</sup> | + Wardrobe       |       |       | GIA             |
|       |       |                           |                     |                    | B Boiler         |       |       |                 |