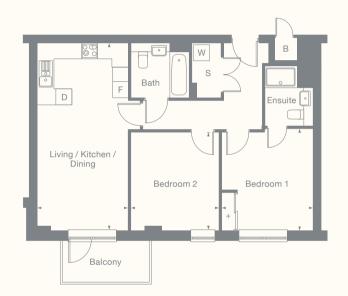

#### Imperial

10'8" x 22'9" 11'1" x 11'8" 10'1" x 11'8" 747ft<sup>2</sup>

| Plots | Floor | Room                      | Metric              | Imperial           | S Storage        | Plots | Floor | Room              |
|-------|-------|---------------------------|---------------------|--------------------|------------------|-------|-------|-------------------|
| 65    | 1     | Living / Dining / Kitchen | 3.3m x 6.9m         | 10'8" x 22'6"      | F Fridge freezer | 67    | 1     | Living / Dining / |
| 86    | 2     | Bedroom 1                 | 3.4m x 3.6m         | 11'1" x 11'8"      | D Dishwasher     | 88    | 2     | Bedroom 1         |
| 107   | 3     | Bedroom 2                 | 3.2m x 3.6m         | 10'4" x 11'8"      | W Washer dryer   | 109   | 3     | Bedroom 2         |
| 128   | 4     | GIA                       | 70.1 m <sup>2</sup> | 755ft <sup>2</sup> | + Wardrobe       | 130   | 4     | GIA               |
| 146   | 5     |                           |                     |                    | B Boiler         | 148   | 5     |                   |
| 160   | 6     |                           |                     |                    |                  | 162   | 6     |                   |
| 173   | 7     |                           |                     |                    |                  | 175   | 7     |                   |

All floor plans in this brochure are for general guidance only. All room dimensions are subject to a plus/minus 5% tolerance. Measures are from plans and "as built" dimensions may vary. Any dimensions shown are not intended to be used for carpet sizes, appliances, spaces or items of furniture. These particulars do not constitute any part of an offer or contract. Boiler area not included in GIA. Boiler area 0.7m<sup>2</sup>