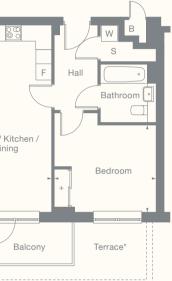

| Plots | Floor | Room                                                                                                         | Metric              | Imperial           | S Storage        | Plots   |
|-------|-------|--------------------------------------------------------------------------------------------------------------|---------------------|--------------------|------------------|---------|
| 66    | 1     | Living / Dining / Kitchen                                                                                    | 3.3m x 7.2m         | 10'8" x 23'6"      | F Fridge freezer | 69* 72* |
| 87    | 2     | Bedroom                                                                                                      | 3.5m x 3.6m         | 11'4" x 11'8"      | D Dishwasher     | 90 93   |
| 108   | 3     | GIA                                                                                                          | 49.6 m <sup>2</sup> | 534ft <sup>2</sup> | W Washer dryer   | 111 114 |
| 129   | 4     |                                                                                                              |                     |                    | + Wardrobe       | 132 135 |
| 147   | 5     |                                                                                                              |                     |                    | B Boiler         | 150 153 |
| 161   | 6     |                                                                                                              |                     |                    |                  | 164 167 |
| 174   | 7     |                                                                                                              |                     |                    |                  | 177 180 |
|       |       | All floor plans in this brochure are for general guidant plans and "as built" dimensions may vary. Any dimer |                     |                    |                  | 188 191 |

Room Living / Dining / Kitchen 3.3m x 6.9m Bedroom GIA

Floor

1

2

3

4

5

6