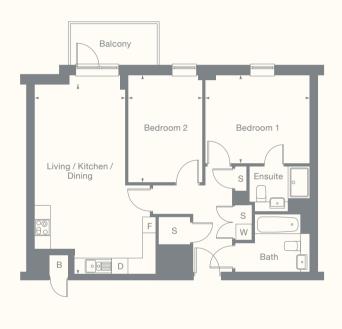

### Metric

ng / Kitchen 5.3m x 5.5m 3.1m x 3.3m 3.3m x 3.6m 70.2 m<sup>2</sup>

#### Imperial

17'4" x 18'0" 10'1" x 10'8" 10'9" x 11'9" 755ft<sup>2</sup>

B Boiler

186\*

8

| Plots | Floor | Room                      | Metric              | Imperial           | S Storage        | Plots | Floor | Room       |
|-------|-------|---------------------------|---------------------|--------------------|------------------|-------|-------|------------|
| 95    | 2     | Living / Dining / Kitchen | 3.3m x 7.0m         | 10'8" x 22'9"      | F Fridge freezer | 79    | 1     | Living / D |
| 116   | 3     | Bedroom 1                 | 3.4m x 3.7m         | 11'1" x 12'1"      | D Dishwasher     | 100   | 3     | Bedroom    |
| 137   | 4     | Bedroom 2                 | 3.3m x 3.6m         | 10'8" x 11'8"      | W Washer dryer   | 121   | 4     | Bedroom    |
|       |       | GIA                       | 70.9 m <sup>2</sup> | 763ft <sup>2</sup> | + Wardrobe       |       |       | GIA        |
|       |       |                           |                     |                    | B Boiler         |       |       |            |

Bedroom 1 Bedroom 2 λIA

Boiler area not included in GIA. Boiler area 0.5m<sup>2</sup>

All floor plans in this brochure are for general guidance only. All room dimensions are subject to a plus/minus 5% tolerance. Measures are from plans and "as built" dimensions may vary. Any dimensions shown are not intended to be used for carpet sizes, appliances, spaces or items of furniture. These particulars do not constitute any part of an offer or contract. Boiler area not included in GIA. Boiler area 0.5m<sup>2</sup>