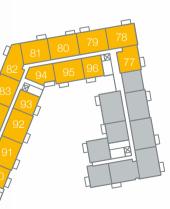

Ground Floor

(20)

Floor 8

Floor 5

Floor 2

| <br>_    |            |
|----------|------------|
| Å        |            |
| <u> </u> | _          |
| D        |            |
|          |            |
| Living   | g∕ŀ<br>Din |
| 4        |            |
|          |            |
|          |            |
|          |            |
|          |            |

| Plots | Floor | Room                                                                                                         | Metric              | Imperial           | S Storage        | Plots   |
|-------|-------|--------------------------------------------------------------------------------------------------------------|---------------------|--------------------|------------------|---------|
| 66    | 1     | Living / Dining / Kitchen                                                                                    | 3.3m x 7.2m         | 10'8" x 23'6"      | F Fridge freezer | 69* 72* |
| 87    | 2     | Bedroom                                                                                                      | 3.5m x 3.6m         | 11'4" x 11'8"      | D Dishwasher     | 90 93   |
| 108   | 3     | GIA                                                                                                          | 49.6 m <sup>2</sup> | 534ft <sup>2</sup> | W Washer dryer   | 111 114 |
| 129   | 4     |                                                                                                              |                     |                    | + Wardrobe       | 132 135 |
| 147   | 5     |                                                                                                              |                     |                    | B Boiler         | 150 153 |
| 161   | 6     |                                                                                                              |                     |                    |                  | 164 167 |
| 174   | 7     |                                                                                                              |                     |                    |                  | 177 180 |
|       |       | All floor plans in this brochure are for general guidant plans and "as built" dimensions may vary. Any dimer |                     |                    |                  | 188 191 |