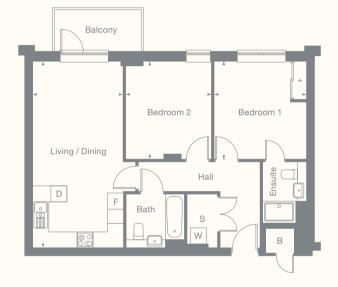

#### Imperial

10'8" x 22'9" 11'1" x 11'8" 10'1" x 11'8" 747ft<sup>2</sup>

| Plots | Floor | Room                      | Metric              | Imperial           | S Storage        | Plots | Floor | Room              |
|-------|-------|---------------------------|---------------------|--------------------|------------------|-------|-------|-------------------|
| 65    | 1     | Living / Dining / Kitchen | 3.3m x 6.9m         | 10'8" x 22'6"      | F Fridge freezer | 67    | 1     | Living / Dining / |
| 86    | 2     | Bedroom 1                 | 3.4m x 3.6m         | 11'1" x 11'8"      | D Dishwasher     | 88    | 2     | Bedroom 1         |
| 107   | 3     | Bedroom 2                 | 3.2m x 3.6m         | 10'4" x 11'8"      | W Washer dryer   | 109   | 3     | Bedroom 2         |
| 128   | 4     | GIA                       | 70.1 m <sup>2</sup> | 755ft <sup>2</sup> | + Wardrobe       | 130   | 4     | GIA               |
| 146   | 5     |                           |                     |                    | B Boiler         | 148   | 5     |                   |
| 160   | 6     |                           |                     |                    |                  | 162   | 6     |                   |
| 173   | 7     |                           |                     |                    |                  | 175   | 7     |                   |