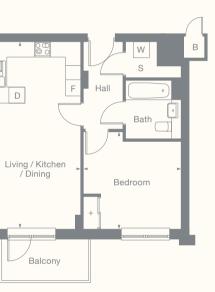

#### Imperial

10'8" x 22'6" 12'1" x 10'4" 537ft<sup>2</sup>

\*Plots 69 and 72 have a roof terrace, all other plots have balconies. Boiler area not included in GIA. Boiler area 0.45m<sup>2</sup>.

| Plots | Floor | Room                      | Metric              | Imperial           | S Storage        | Plots | Floor | Room           |
|-------|-------|---------------------------|---------------------|--------------------|------------------|-------|-------|----------------|
| 94    | 2     | Living / Dining / Kitchen | 3.7m x 5.7m         | 12'1" x 18'7"      | F Fridge freezer | 96    | 2     | Living / Dinir |
| 115   | 3     | Bedroom                   | 3.5m x 2.2m         | 11'4" x 7'2"       | D Dishwasher     | 117   | 3     | Bedroom        |
| 136   | 4     | GIA                       | 50.7 m <sup>2</sup> | 546ft <sup>2</sup> | W Washer dryer   | 138   | 4     | GIA            |
|       |       |                           |                     |                    | + Wardrobe       |       |       |                |
|       |       |                           |                     |                    | B Boiler         |       |       |                |