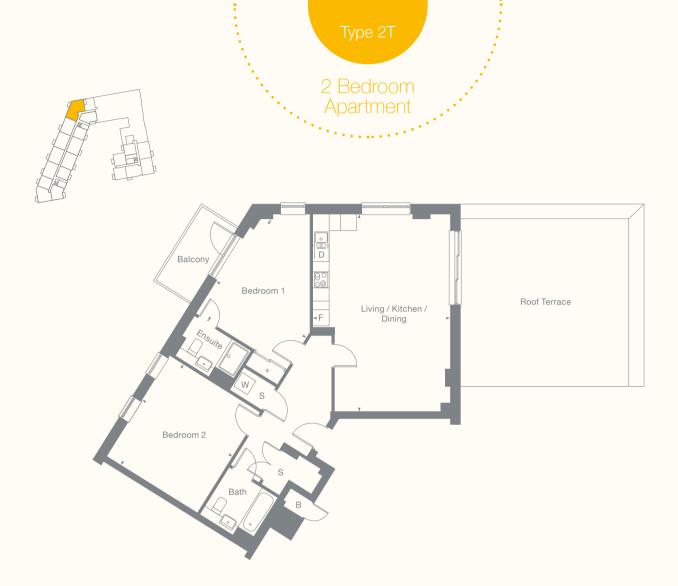

## 2 Bedroom Apartmen<sup>-</sup>

\* • • • • • • •

SO Resi Bracknell Plans

### Metric

ng / Kitchen 5.3m x 5.5m 3.1m x 3.3m 3.3m x 3.6m 70.2 m<sup>2</sup>

#### Imperial

17'4" x 18'0" 10'1" x 10'8" 10'9" x 11'9" 755ft<sup>2</sup>

B Boiler

186\*

8

| Plots | Floor | Room                      | Metric              | Imperial           | S Storage        | Plots | Floor | Room       |
|-------|-------|---------------------------|---------------------|--------------------|------------------|-------|-------|------------|
| 95    | 2     | Living / Dining / Kitchen | 3.3m x 7.0m         | 10'8" x 22'9"      | F Fridge freezer | 79    | 1     | Living / D |
| 116   | 3     | Bedroom 1                 | 3.4m x 3.7m         | 11'1" x 12'1"      | D Dishwasher     | 100   | 3     | Bedroom    |
| 137   | 4     | Bedroom 2                 | 3.3m x 3.6m         | 10'8" x 11'8"      | W Washer dryer   | 121   | 4     | Bedroom    |
|       |       | GIA                       | 70.9 m <sup>2</sup> | 763ft <sup>2</sup> | + Wardrobe       |       |       | GIA        |
|       |       |                           |                     |                    | B Boiler         |       |       |            |

Bedroom 1 Bedroom 2 λIA

Boiler area not included in GIA. Boiler area 0.5m<sup>2</sup>

All floor plans in this brochure are for general guidance only. All room dimensions are subject to a plus/minus 5% tolerance. Measures are from plans and "as built" dimensions may vary. Any dimensions shown are not intended to be used for carpet sizes, appliances, spaces or items of furniture. These particulars do not constitute any part of an offer or contract. Boiler area not included in GIA. Boiler area 0.5m<sup>2</sup>