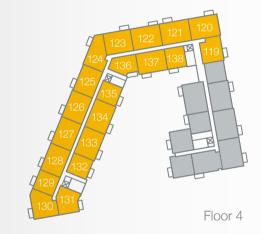

#### Imperial

11'1" x 22'9" 12'7" x 10'8" 9'1" x 13'1" 779ft<sup>2</sup>

+ Wardrobe

| Plots | Floor | Room                      | Metric              | Imperial           | S Storage        | Plots | Floor | Room            |
|-------|-------|---------------------------|---------------------|--------------------|------------------|-------|-------|-----------------|
| 81    | 2     | Living / Dining / Kitchen | 3.3m x 7.3m         | 11'1" x 24'1"      | F Fridge freezer | 141*  | 5     | Living / Dining |
| 102   | 3     | Bedroom 1                 | 3.2m x 4.1m         | 10'8" x 13'6"      | D Dishwasher     |       |       | Bedroom 1       |
| 123   | 4     | Bedroom 2                 | 3.3m x 3.9m         | 10'8" x 13'1"      | W Washer dryer   |       |       | Bedroom 2       |
|       |       | GIA                       | 72.9 m <sup>2</sup> | 784ft <sup>2</sup> | + Wardrobe       |       |       | GIA             |
|       |       |                           |                     |                    | B Boiler         |       |       |                 |

#### Imperial

29'1" x 18'0" 14'7" x 10'8" 12'1" x 9'5" 918ft<sup>2</sup>

S Storage F Fridge freezer D Dishwasher W Washer dryer + Wardrobe B Boiler

| Plots | Floor | Room                      | Metric              | Imperial           | S Storage        | Plots | Floor |
|-------|-------|---------------------------|---------------------|--------------------|------------------|-------|-------|
| 80    | 2     | Living / Dining / Kitchen | 3.3m x 7.0m         | 10'8" x 22'9"      | F Fridge freezer | 78    | 2     |
| 101   | 3     | Bedroom 1                 | 3.4m x 3.7m         | 11'1" x 12'1"      | D Dishwasher     | 99    | 3     |
| 122   | 4     | Bedroom 2                 | 3.3m x 3.6m         | 10'8" x 11'8"      | W Washer dryer   | 120   | 4     |
|       |       | GIA                       | 70.9 m <sup>2</sup> | 763ft <sup>2</sup> | + Wardrobe       |       |       |
|       |       |                           |                     |                    | B Boiler         |       |       |