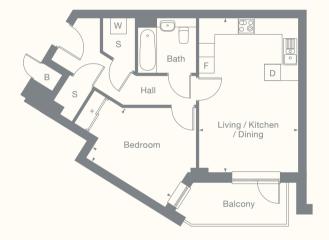

| Plots | Floor | Room                                                                                                         | Metric              | Imperial           | S Storage        | Plots   |
|-------|-------|--------------------------------------------------------------------------------------------------------------|---------------------|--------------------|------------------|---------|
| 66    | 1     | Living / Dining / Kitchen                                                                                    | 3.3m x 7.2m         | 10'8" x 23'6"      | F Fridge freezer | 69* 72* |
| 87    | 2     | Bedroom                                                                                                      | 3.5m x 3.6m         | 11'4" x 11'8"      | D Dishwasher     | 90 93   |
| 108   | 3     | GIA                                                                                                          | 49.6 m <sup>2</sup> | 534ft <sup>2</sup> | W Washer dryer   | 111 114 |
| 129   | 4     |                                                                                                              |                     |                    | + Wardrobe       | 132 135 |
| 147   | 5     |                                                                                                              |                     |                    | B Boiler         | 150 153 |
| 161   | 6     |                                                                                                              |                     |                    |                  | 164 167 |
| 174   | 7     |                                                                                                              |                     |                    |                  | 177 180 |
|       |       | All floor plans in this brochure are for general guidant plans and "as built" dimensions may vary. Any dimer |                     |                    |                  | 188 191 |