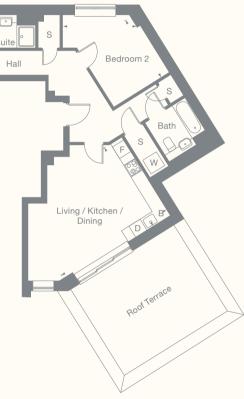

## 2 Bedroom Penthouse

\* • • • • • • • •

|      | Metric              |
|------|---------------------|
| chen | 4.2m x 5.6m         |
|      | 4.7m x 3.6m         |
|      | 3.2m x 3.0m         |
|      | 84.5 m <sup>2</sup> |

#### Imperial

13'6" x 18'3" 15'4" x 11'8" 10'5" x 9'8" 909ft<sup>2</sup>

| F | Plots | Floor | Room                      | Metric               | Imperial            | S Storage        |
|---|-------|-------|---------------------------|----------------------|---------------------|------------------|
| 1 | 92*   | 9     | Living / Dining / Kitchen | 6.4m x 7.2m          | 21'0" x 23'6"       | F Fridge freezer |
|   |       |       | Bedroom 1                 | 3.2m x 3.7m          | 10'5" x 12'1"       | D Dishwasher     |
|   |       |       | Bedroom 2                 | 3.7m x 3.7m          | 12'1" x 12'1"       | W Washer dryer   |
|   |       |       | GIA                       | 103.7 m <sup>2</sup> | 1116ft <sup>2</sup> | + Wardrobe       |
|   |       |       |                           |                      |                     | B Boiler         |