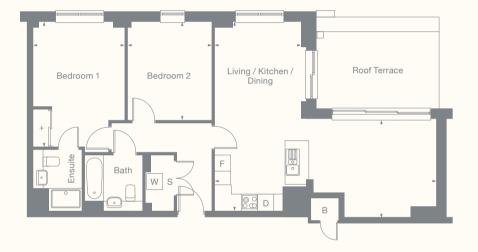

## 2 Bedroom Penthouse

\* • • • • • • • •

|      | Metric              |
|------|---------------------|
| chen | 4.2m x 5.6m         |
|      | 4.7m x 3.6m         |
|      | 3.2m x 3.0m         |
|      | 84.5 m <sup>2</sup> |

#### Imperial

13'6" x 18'3" 15'4" x 11'8" 10'5" x 9'8" 909ft<sup>2</sup>

| F | Plots | Floor | Room                      | Metric               | Imperial            | S Storage        |
|---|-------|-------|---------------------------|----------------------|---------------------|------------------|
| 1 | 92*   | 9     | Living / Dining / Kitchen | 6.4m x 7.2m          | 21'0" x 23'6"       | F Fridge freezer |
|   |       |       | Bedroom 1                 | 3.2m x 3.7m          | 10'5" x 12'1"       | D Dishwasher     |
|   |       |       | Bedroom 2                 | 3.7m x 3.7m          | 12'1" x 12'1"       | W Washer dryer   |
|   |       |       | GIA                       | 103.7 m <sup>2</sup> | 1116ft <sup>2</sup> | + Wardrobe       |
|   |       |       |                           |                      |                     | B Boiler         |