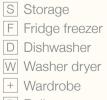

| Plots | Floor | Room                                                                                                         | Metric              | Imperial           | S Storage        | Plots   |
|-------|-------|--------------------------------------------------------------------------------------------------------------|---------------------|--------------------|------------------|---------|
| 66    | 1     | Living / Dining / Kitchen                                                                                    | 3.3m x 7.2m         | 10'8" x 23'6"      | F Fridge freezer | 69* 72* |
| 87    | 2     | Bedroom                                                                                                      | 3.5m x 3.6m         | 11'4" x 11'8"      | D Dishwasher     | 90 93   |
| 108   | 3     | GIA                                                                                                          | 49.6 m <sup>2</sup> | 534ft <sup>2</sup> | W Washer dryer   | 111 114 |
| 129   | 4     |                                                                                                              |                     |                    | + Wardrobe       | 132 135 |
| 147   | 5     |                                                                                                              |                     |                    | B Boiler         | 150 153 |
| 161   | 6     |                                                                                                              |                     |                    |                  | 164 167 |
| 174   | 7     |                                                                                                              |                     |                    |                  | 177 180 |
|       |       | All floor plans in this brochure are for general guidant plans and "as built" dimensions may vary. Any dimer |                     |                    |                  | 188 191 |