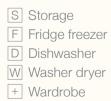

| Plots | Floor | Room                                                                                                         | Metric              | Imperial           | S Storage        | Plots   |
|-------|-------|--------------------------------------------------------------------------------------------------------------|---------------------|--------------------|------------------|---------|
| 66    | 1     | Living / Dining / Kitchen                                                                                    | 3.3m x 7.2m         | 10'8" x 23'6"      | F Fridge freezer | 69* 72* |
| 87    | 2     | Bedroom                                                                                                      | 3.5m x 3.6m         | 11'4" x 11'8"      | D Dishwasher     | 90 93   |
| 108   | 3     | GIA                                                                                                          | 49.6 m <sup>2</sup> | 534ft <sup>2</sup> | W Washer dryer   | 111 114 |
| 129   | 4     |                                                                                                              |                     |                    | + Wardrobe       | 132 135 |
| 147   | 5     |                                                                                                              |                     |                    | B Boiler         | 150 153 |
| 161   | 6     |                                                                                                              |                     |                    |                  | 164 167 |
| 174   | 7     |                                                                                                              |                     |                    |                  | 177 180 |
|       |       | All floor plans in this brochure are for general guidant plans and "as built" dimensions may vary. Any dimer |                     |                    |                  | 188 191 |

#### Imperial

10'8" x 22'6" 12'1" x 10'4" 537ft<sup>2</sup>

\*Plots 69 and 72 have a roof terrace, all other plots have balconies. Boiler area not included in GIA. Boiler area 0.45m<sup>2</sup>.

| Plots | Floor | Room                      | Metric              | Imperial           | S Storage        | Plots | Floor | Room           |
|-------|-------|---------------------------|---------------------|--------------------|------------------|-------|-------|----------------|
| 94    | 2     | Living / Dining / Kitchen | 3.7m x 5.7m         | 12'1" x 18'7"      | F Fridge freezer | 96    | 2     | Living / Dinir |
| 115   | 3     | Bedroom                   | 3.5m x 2.2m         | 11'4" x 7'2"       | D Dishwasher     | 117   | 3     | Bedroom        |
| 136   | 4     | GIA                       | 50.7 m <sup>2</sup> | 546ft <sup>2</sup> | W Washer dryer   | 138   | 4     | GIA            |
|       |       |                           |                     |                    | + Wardrobe       |       |       |                |
|       |       |                           |                     |                    | B Boiler         |       |       |                |