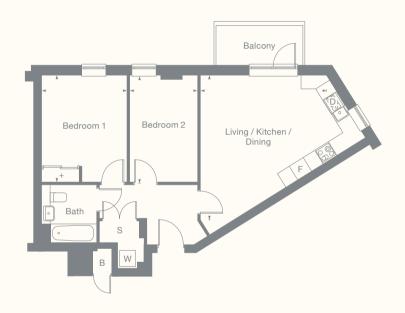

## Metric

3.4m x 3.6m 3.1m x 3.6m 69.4 m<sup>2</sup>

#### Imperial

10'8" x 22'9" 11'1" x 11'8" 10'1" x 11'8" 747ft<sup>2</sup>

| Plots | Floor | Room                      | Metric              | Imperial           | S Storage        | Plots | Floor | Room              |
|-------|-------|---------------------------|---------------------|--------------------|------------------|-------|-------|-------------------|
| 65    | 1     | Living / Dining / Kitchen | 3.3m x 6.9m         | 10'8" x 22'6"      | F Fridge freezer | 67    | 1     | Living / Dining / |
| 86    | 2     | Bedroom 1                 | 3.4m x 3.6m         | 11'1" x 11'8"      | D Dishwasher     | 88    | 2     | Bedroom 1         |
| 107   | 3     | Bedroom 2                 | 3.2m x 3.6m         | 10'4" x 11'8"      | W Washer dryer   | 109   | 3     | Bedroom 2         |
| 128   | 4     | GIA                       | 70.1 m <sup>2</sup> | 755ft <sup>2</sup> | + Wardrobe       | 130   | 4     | GIA               |
| 146   | 5     |                           |                     |                    | B Boiler         | 148   | 5     |                   |
| 160   | 6     |                           |                     |                    |                  | 162   | 6     |                   |
| 173   | 7     |                           |                     |                    |                  | 175   | 7     |                   |

All floor plans in this brochure are for general guidance only. All room dimensions are subject to a plus/minus 5% tolerance. Measures are from plans and "as built" dimensions may vary. Any dimensions shown are not intended to be used for carpet sizes, appliances, spaces or items of furniture. These particulars do not constitute any part of an offer or contract. Boiler area not included in GIA. Boiler area 0.7m<sup>2</sup>