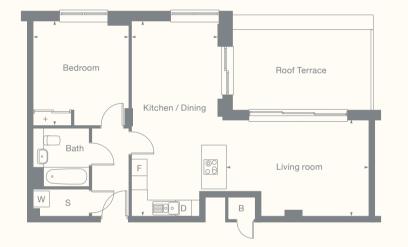

| Plots | Floor | Room                                                                                                         | Metric              | Imperial           | S Storage        | Plots   |
|-------|-------|--------------------------------------------------------------------------------------------------------------|---------------------|--------------------|------------------|---------|
| 66    | 1     | Living / Dining / Kitchen                                                                                    | 3.3m x 7.2m         | 10'8" x 23'6"      | F Fridge freezer | 69* 72* |
| 87    | 2     | Bedroom                                                                                                      | 3.5m x 3.6m         | 11'4" x 11'8"      | D Dishwasher     | 90 93   |
| 108   | 3     | GIA                                                                                                          | 49.6 m <sup>2</sup> | 534ft <sup>2</sup> | W Washer dryer   | 111 114 |
| 129   | 4     |                                                                                                              |                     |                    | + Wardrobe       | 132 135 |
| 147   | 5     |                                                                                                              |                     |                    | B Boiler         | 150 153 |
| 161   | 6     |                                                                                                              |                     |                    |                  | 164 167 |
| 174   | 7     |                                                                                                              |                     |                    |                  | 177 180 |
|       |       | All floor plans in this brochure are for general guidant plans and "as built" dimensions may vary. Any dimer |                     |                    |                  | 188 191 |