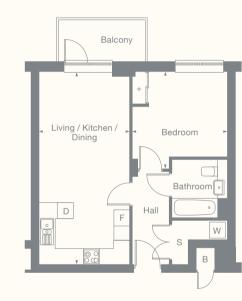

## 1 Bedroom Apartmen<sup>-</sup>

\* • • • • • • • •

SO Resi Bracknell Plans

# Metric

3.7m x 3.2m 49.9 m<sup>2</sup>

#### Imperial

10'8" x 22'6" 12'1" x 10'4" 537ft<sup>2</sup>

\*Plots 69 and 72 have a roof terrace, all other plots have balconies. Boiler area not included in GIA. Boiler area 0.45m<sup>2</sup>.

| Plots | Floor | Room                      | Metric              | Imperial           | S Storage        | Plots | Floor | Room           |
|-------|-------|---------------------------|---------------------|--------------------|------------------|-------|-------|----------------|
| 94    | 2     | Living / Dining / Kitchen | 3.7m x 5.7m         | 12'1" x 18'7"      | F Fridge freezer | 96    | 2     | Living / Dinir |
| 115   | 3     | Bedroom                   | 3.5m x 2.2m         | 11'4" x 7'2"       | D Dishwasher     | 117   | 3     | Bedroom        |
| 136   | 4     | GIA                       | 50.7 m <sup>2</sup> | 546ft <sup>2</sup> | W Washer dryer   | 138   | 4     | GIA            |
|       |       |                           |                     |                    | + Wardrobe       |       |       |                |
|       |       |                           |                     |                    | B Boiler         |       |       |                |