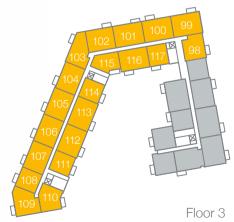

Ground Floor

(20)

Floor 8

Floor 5

Floor 2

| <br>_    |            |
|----------|------------|
| Å        |            |
| <u> </u> | _          |
| D        |            |
|          |            |
| Living   | g∕ŀ<br>Din |
| 4        |            |
|          |            |
|          |            |
|          |            |
|          |            |

| Plots | Floor | Room                                                                                                         | Metric              | Imperial           | S Storage        | Plots   |
|-------|-------|--------------------------------------------------------------------------------------------------------------|---------------------|--------------------|------------------|---------|
| 66    | 1     | Living / Dining / Kitchen                                                                                    | 3.3m x 7.2m         | 10'8" x 23'6"      | F Fridge freezer | 69* 72* |
| 87    | 2     | Bedroom                                                                                                      | 3.5m x 3.6m         | 11'4" x 11'8"      | D Dishwasher     | 90 93   |
| 108   | 3     | GIA                                                                                                          | 49.6 m <sup>2</sup> | 534ft <sup>2</sup> | W Washer dryer   | 111 114 |
| 129   | 4     |                                                                                                              |                     |                    | + Wardrobe       | 132 135 |
| 147   | 5     |                                                                                                              |                     |                    | B Boiler         | 150 153 |
| 161   | 6     |                                                                                                              |                     |                    |                  | 164 167 |
| 174   | 7     |                                                                                                              |                     |                    |                  | 177 180 |
|       |       | All floor plans in this brochure are for general guidant plans and "as built" dimensions may vary. Any dimer |                     |                    |                  | 188 191 |