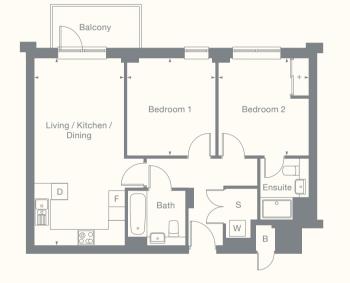

#### Imperial

10'8" x 22'9" 11'1" x 11'8" 10'1" x 11'8" 747ft<sup>2</sup>

| Plots | Floor | Room                      | Metric              | Imperial           | S Storage        | Plots | Floor | Room              |
|-------|-------|---------------------------|---------------------|--------------------|------------------|-------|-------|-------------------|
| 65    | 1     | Living / Dining / Kitchen | 3.3m x 6.9m         | 10'8" x 22'6"      | F Fridge freezer | 67    | 1     | Living / Dining / |
| 86    | 2     | Bedroom 1                 | 3.4m x 3.6m         | 11'1" x 11'8"      | D Dishwasher     | 88    | 2     | Bedroom 1         |
| 107   | 3     | Bedroom 2                 | 3.2m x 3.6m         | 10'4" x 11'8"      | W Washer dryer   | 109   | 3     | Bedroom 2         |
| 128   | 4     | GIA                       | 70.1 m <sup>2</sup> | 755ft <sup>2</sup> | + Wardrobe       | 130   | 4     | GIA               |
| 146   | 5     |                           |                     |                    | B Boiler         | 148   | 5     |                   |
| 160   | 6     |                           |                     |                    |                  | 162   | 6     |                   |
| 173   | 7     |                           |                     |                    |                  | 175   | 7     |                   |

All floor plans in this brochure are for general guidance only. All room dimensions are subject to a plus/minus 5% tolerance. Measures are from plans and "as built" dimensions may vary. Any dimensions shown are not intended to be used for carpet sizes, appliances, spaces or items of furniture. These particulars do not constitute any part of an offer or contract. Boiler area not included in GIA. Boiler area 0.7m<sup>2</sup>