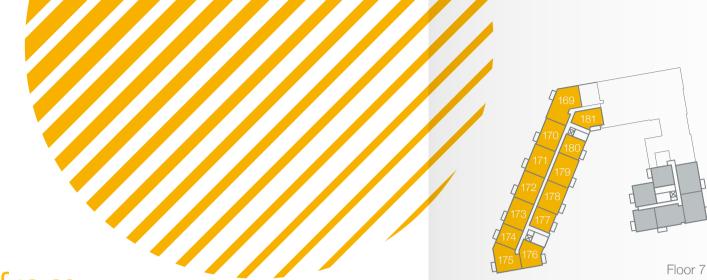

+ Wardrobe B Boiler

| Plots | Floor | Room                      | Metric              | Imperial            | S Storage        | Plots | Floor | Room                    |
|-------|-------|---------------------------|---------------------|---------------------|------------------|-------|-------|-------------------------|
| 169   | 7     | Living / Dining / Kitchen | 5.1m x 7.3m         | 16'7" x 23'9"       | F Fridge freezer | 193   | 9     | Living / Dining / Kitch |
|       |       | Bedroom 1                 | 4.3m x 3.9m         | 14'1" x 12'7"       | D Dishwasher     |       |       | Bedroom 1               |
|       |       | Bedroom 2                 | 4.4m x 3.9m         | 14'4" x 12'7"       | W Washer dryer   |       |       | Bedroom 2               |
|       |       | GIA                       | 95.4 m <sup>2</sup> | 1027ft <sup>2</sup> | + Wardrobe       |       |       | GIA                     |
|       |       |                           |                     |                     | B Boiler         |       |       |                         |