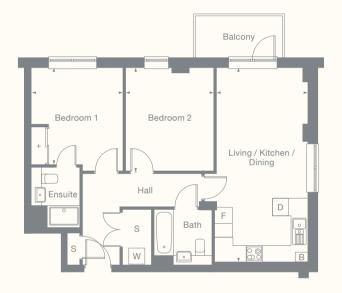

Bedroom 1 Bedroom 2 λIA

Boiler area not included in GIA. Boiler area 0.5m<sup>2</sup>

All floor plans in this brochure are for general guidance only. All room dimensions are subject to a plus/minus 5% tolerance. Measures are from plans and "as built" dimensions may vary. Any dimensions shown are not intended to be used for carpet sizes, appliances, spaces or items of furniture. These particulars do not constitute any part of an offer or contract. Boiler area not included in GIA. Boiler area 0.5m<sup>2</sup>