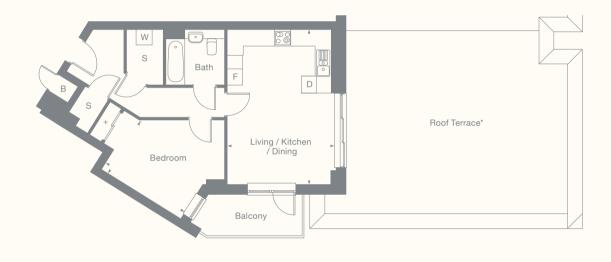

1 Bedroom

Apartment

\*\*\*\*\*\*\*\*\*\*

SO Resi Bracknell Plans

#### S Storage Metric Imperial ving / Dining / Kitchen 4.0m x 5.7m 13'1" x 18'7" F Fridge freezer 2.2m x 3.4m 7'2" x 11'1" D Dishwasher 55.3 m<sup>2</sup> 595ft<sup>2</sup> W Washer dryer + Wardrobe B Boiler