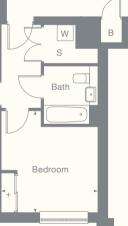

# Metric

3.7m x 3.2m 49.9 m<sup>2</sup>

#### Imperial

10'8" x 22'6" 12'1" x 10'4" 537ft<sup>2</sup>

\*Plots 69 and 72 have a roof terrace, all other plots have balconies. Boiler area not included in GIA. Boiler area 0.45m<sup>2</sup>.

| Plots | Floor | Room                      | Metric              | Imperial           | S Storage        | Plots | Floor | Room           |
|-------|-------|---------------------------|---------------------|--------------------|------------------|-------|-------|----------------|
| 94    | 2     | Living / Dining / Kitchen | 3.7m x 5.7m         | 12'1" x 18'7"      | F Fridge freezer | 96    | 2     | Living / Dinir |
| 115   | 3     | Bedroom                   | 3.5m x 2.2m         | 11'4" x 7'2"       | D Dishwasher     | 117   | 3     | Bedroom        |
| 136   | 4     | GIA                       | 50.7 m <sup>2</sup> | 546ft <sup>2</sup> | W Washer dryer   | 138   | 4     | GIA            |
|       |       |                           |                     |                    | + Wardrobe       |       |       |                |
|       |       |                           |                     |                    | B Boiler         |       |       |                |