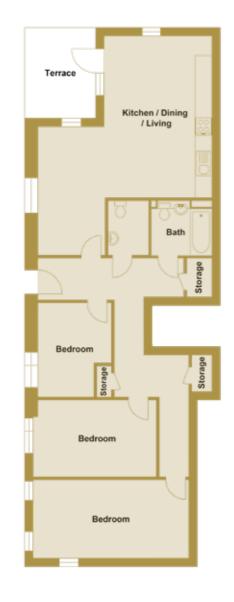

### UNIT 3|10|17|24|31|38|45|52| 59|62|65|68|71|74|77|80

BLOCK B

Internal area: 67.0m<sup>2</sup> - 721.1ft<sup>2</sup>

| KITCHEN / LIVING / DINING | 6.50M X 5.56M | 21'3" X 18'2" |
|---------------------------|---------------|---------------|
| BEDROOM I                 | 4.83M X 2.17M | 15'8" × 51'8" |
| BEDROOM 2                 | 3.85M X 3.44M | 12'6" X 11'3" |