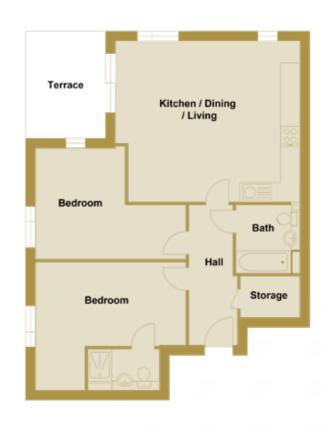

### **UNIT 9**|16|23|30|37|44|51|58

BLOCK B

Internal area: 51.0m<sup>2</sup> - 549.0ft<sup>2</sup>

 KITCHEN / LIVING / DINING
 6.01M × 4.39M
 19'7" × 14'4"

 BEDROOM I
 3.93M × 3.75M
 12'9" × 12'3"