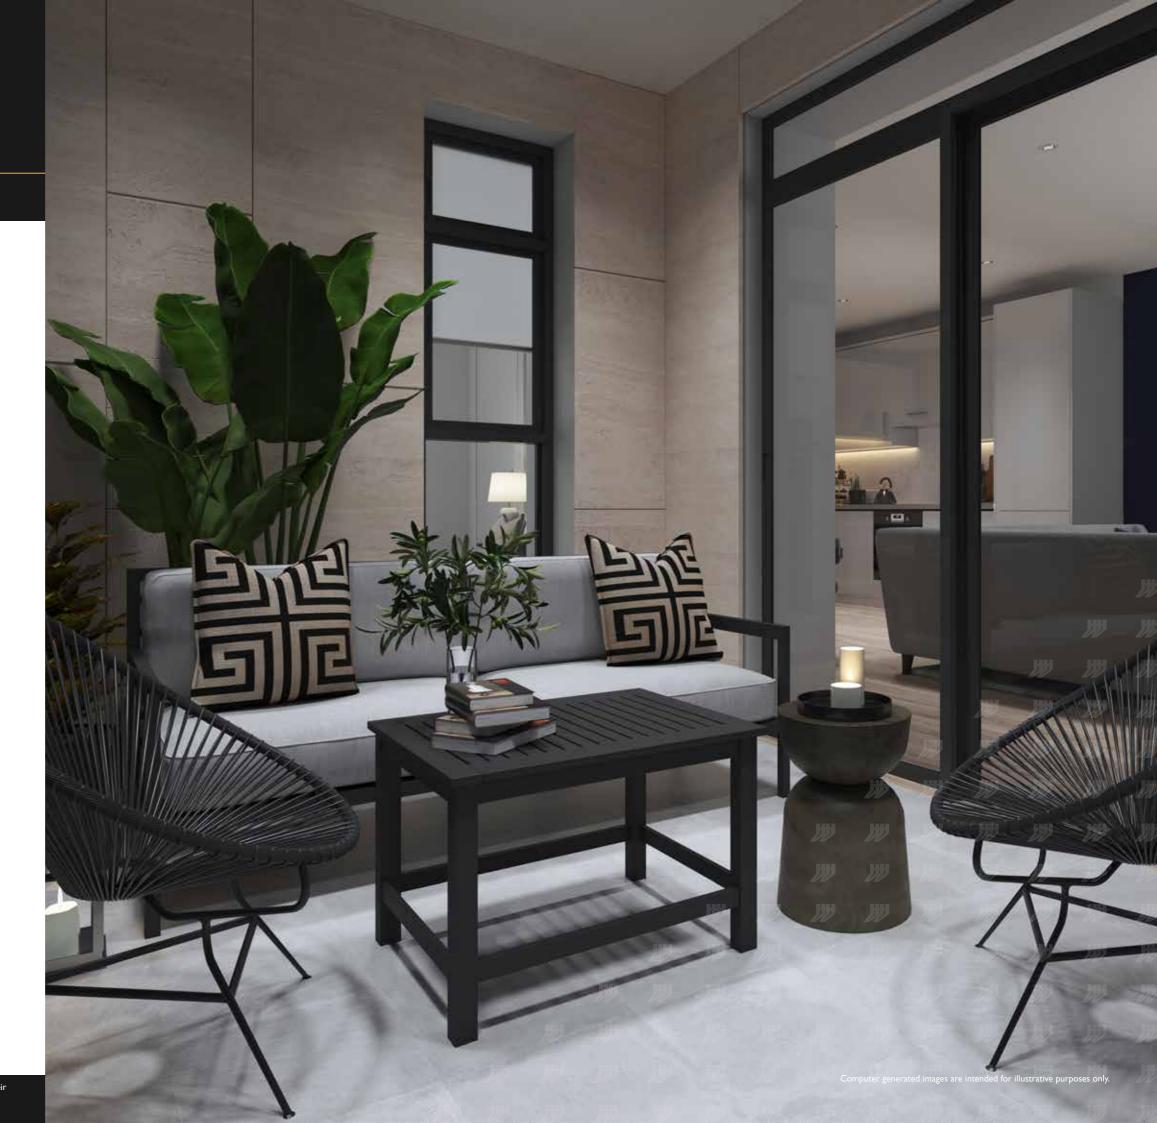

### OTHER

- All apartments have an individual balcony
- Worn Ash wood-effect vinyl flooring by Amtico to living/dining room, kitchen, hall and cupboards
- Twist-pile fitted carpet in Smoke Grey to bedrooms
- LED down lighters on dimmers
- White matt emulsion paint to all walls