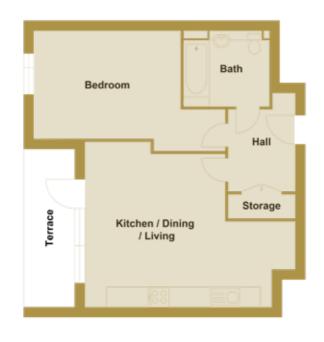

### Floor Plans.

### UNIT 5|12|19|26|33|40|47|54| 61|64|67|70|73|76|76|82

BLOCK B

Internal area: 50.0m<sup>2</sup> - 538.2ft<sup>2</sup>

KITCHEN / LIVING / DINING 7.07M X 3.93M 23'2" X 12'9"

BEDROOM I 5.36M X 3.58M 17'6" X 11'7"