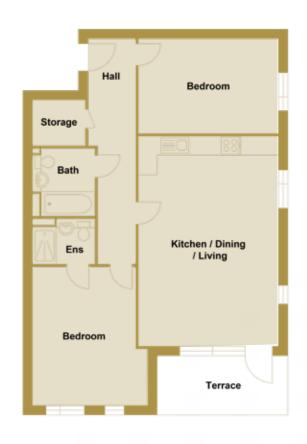

### **UNIT 7**|14|21|28|35|42|49|56

**BLOCK B** 

Internal area: 78.5m<sup>2</sup> - 845.0ft<sup>2</sup>

 KITCHEN / LIVING / DINING
 6.18M X 4.51M
 20'3" X 14'8"

 BEDROOM I
 4.41M X 3.63M
 14'5" X 11'9"

 BEDROOM 2
 4.57M X 3.01M
 15'0" X 9'9"

### UNIT 8|15|22|29|36|43|50|57

**BLOCK B** 

Internal area: 78.5m<sup>2</sup> - 845.0ft<sup>2</sup>

 KITCHEN / LIVING / DINING
 6.65M X 4.39M
 21'8" X 14'4"

 BEDROOM I
 4.40M X 3.61M
 14'4" X 11'8"

 BEDROOM 2
 4.39M X 3.01M
 14'4" X 9'9"