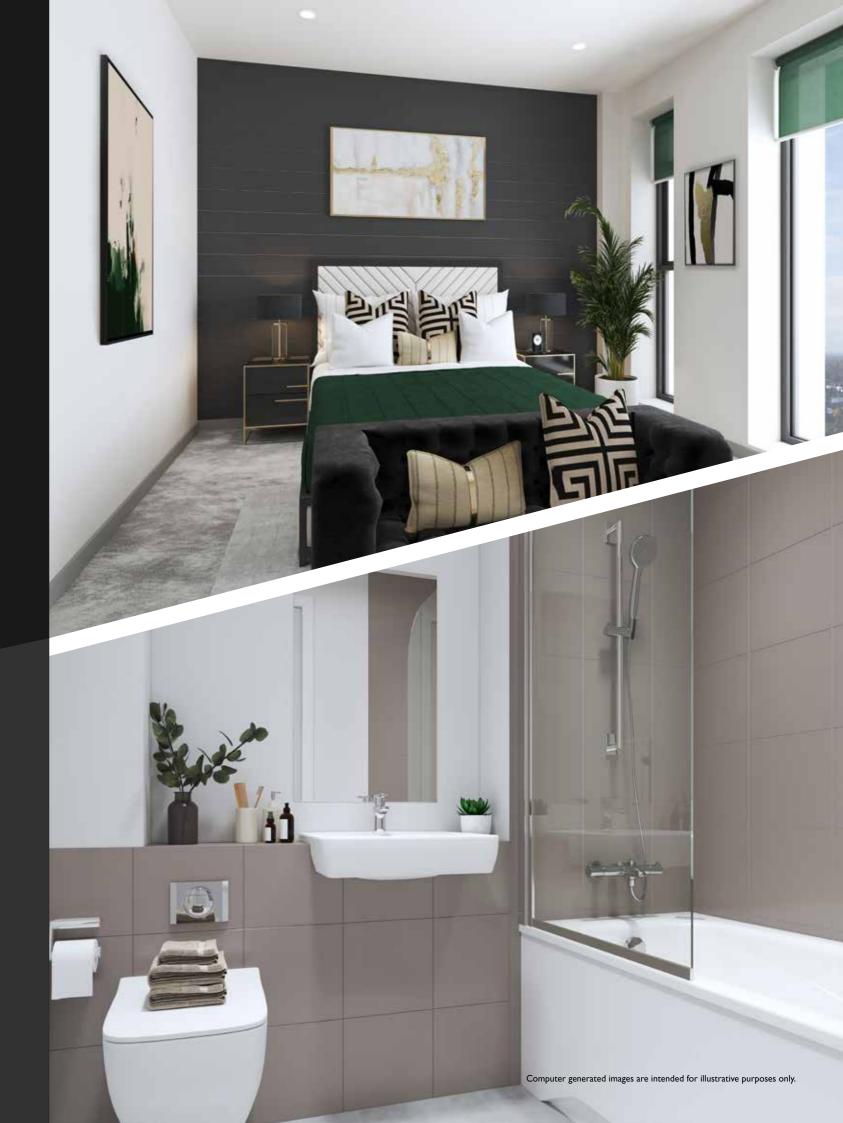

### **BATHROOM**

- Brilliant white contemporary style sanitaryware
- Close coupled WC
- Over-bath thermostatic shower
- Staineless steel taps
- Amtico floor tiles

### OTHER

- All apartments have an individual balcony
- Worn Ash wood-effect vinyl flooring by Amtico to living/dining room, kitchen, hall and cupboards
- Twist-pile fitted carpet in Smoke Grey to bedrooms
- LED down lighters on dimmers
- White matt emulsion paint to all walls