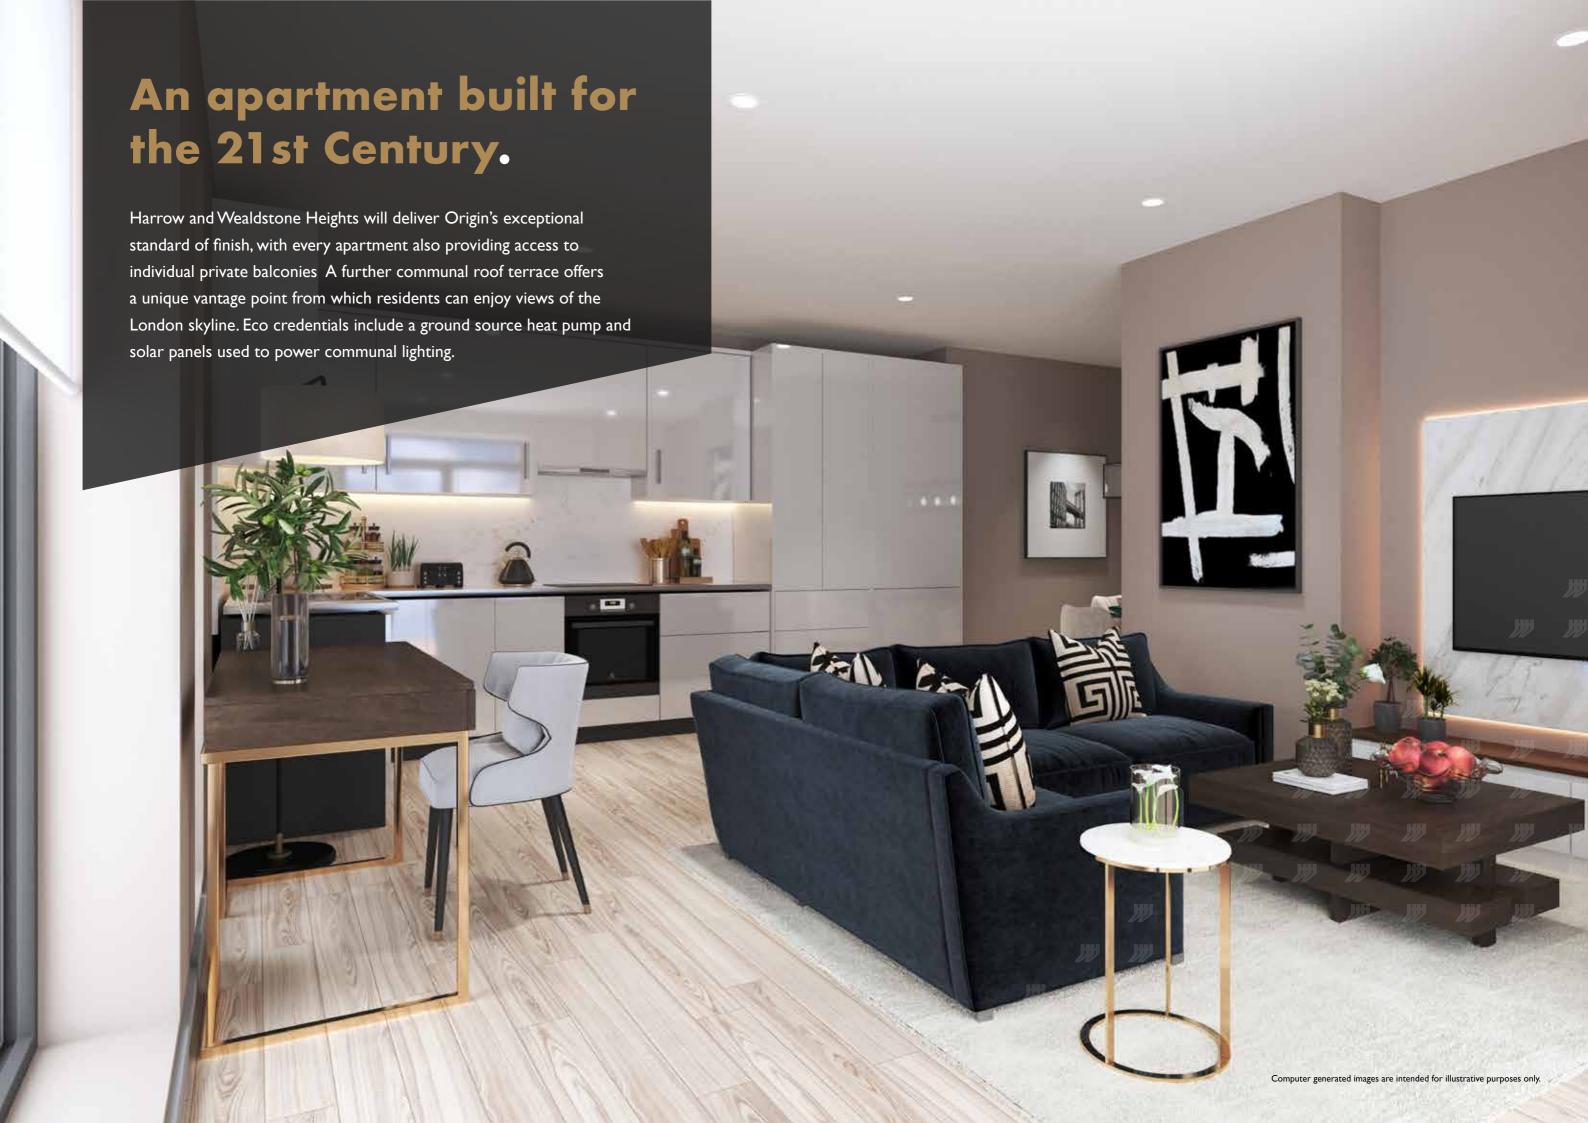

Located in the heart of a popular north London neighbourhood, a brand-new collection of 81 contemporary one and two bedroom Shared Ownership apartments at HHW (Harrow and Wealdstone Heights).

### KITCHEN

- Fitted cabinets by Howdens finished in Super Matt Grey
- Grey glass effect work surfaces
- Integrated appliances:
  - Stainless steel electric oven
  - Electric ceramic Hob
  - Stainless steel-finished extractor hood
  - Fridge/Freezer
  - Integrated dishwasher

### OTHER

- All apartments have an individual balcony
- Worn Ash wood-effect vinyl flooring by Amtico to living/dining room, kitchen, hall and cupboards
- Twist-pile fitted carpet in Smoke Grey to bedrooms
- LED down lighters on dimmers
- White matt emulsion paint to all walls