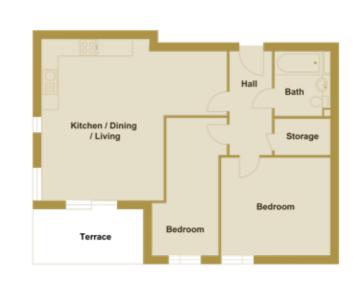

### **UNIT 7**|14|21|28|35|42|49|56

**BLOCK B** 

Internal area: 78.5m<sup>2</sup> - 845.0ft<sup>2</sup>

 KITCHEN / LIVING / DINING
 6.18M X 4.51M
 20'3" X 14'8"

 BEDROOM I
 4.41M X 3.63M
 14'5" X 11'9"

 BEDROOM 2
 4.57M X 3.01M
 15'0" X 9'9"

### UNIT 8|15|22|29|36|43|50|57

**BLOCK B** 

Internal area: 78.5m<sup>2</sup> - 845.0ft<sup>2</sup>

 KITCHEN / LIVING / DINING
 6.65M X 4.39M
 21'8" X 14'4"

 BEDROOM I
 4.40M X 3.61M
 14'4" X 11'8"

 BEDROOM 2
 4.39M X 3.01M
 14'4" X 9'9"