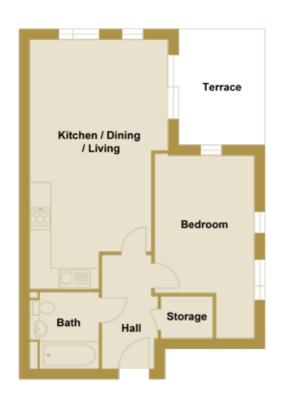

### Floor Plans.

#### **UNIT I**

**GROUND FLOOR** 

Internal area: III.0m<sup>2</sup> - I,195.0ft<sup>2</sup>

| KITCHEN / LIVING / DINING | 7.91M X 6.68M | 26'0" × 21'9" |
|---------------------------|---------------|---------------|
| BEDROOM I                 | 4.58M X 2.41M | 15'0" × 7'9"  |
| BEDROOM 2                 | 4.58M X 2.92M | 15'0" × 9'6"  |
| BEDROOM 3                 | 4.69M X 3.02M | 15'4" × 9'9"  |