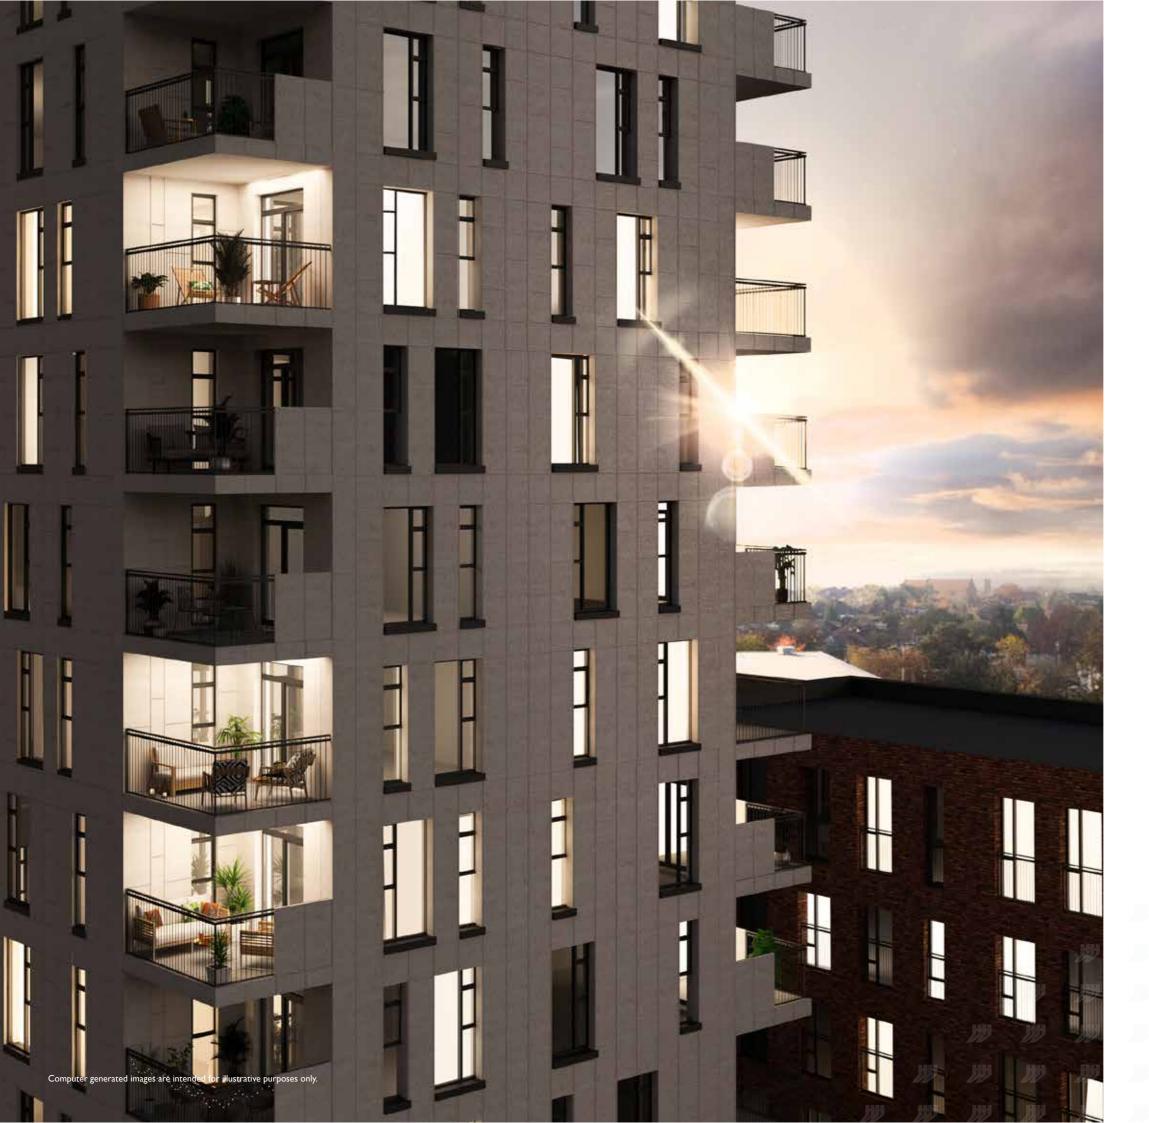

Located in the heart of a popular north London neighbourhood, a brand-new collection of 81 contemporary one and two bedroom Shared Ownership apartments at HHW (Harrow and Wealdstone Heights).

### OTHER

- All apartments have an individual balcony
- Worn Ash wood-effect vinyl flooring by Amtico to living/dining room, kitchen, hall and cupboards
- Twist-pile fitted carpet in Smoke Grey to bedrooms
- LED down lighters on dimmers
- White matt emulsion paint to all walls