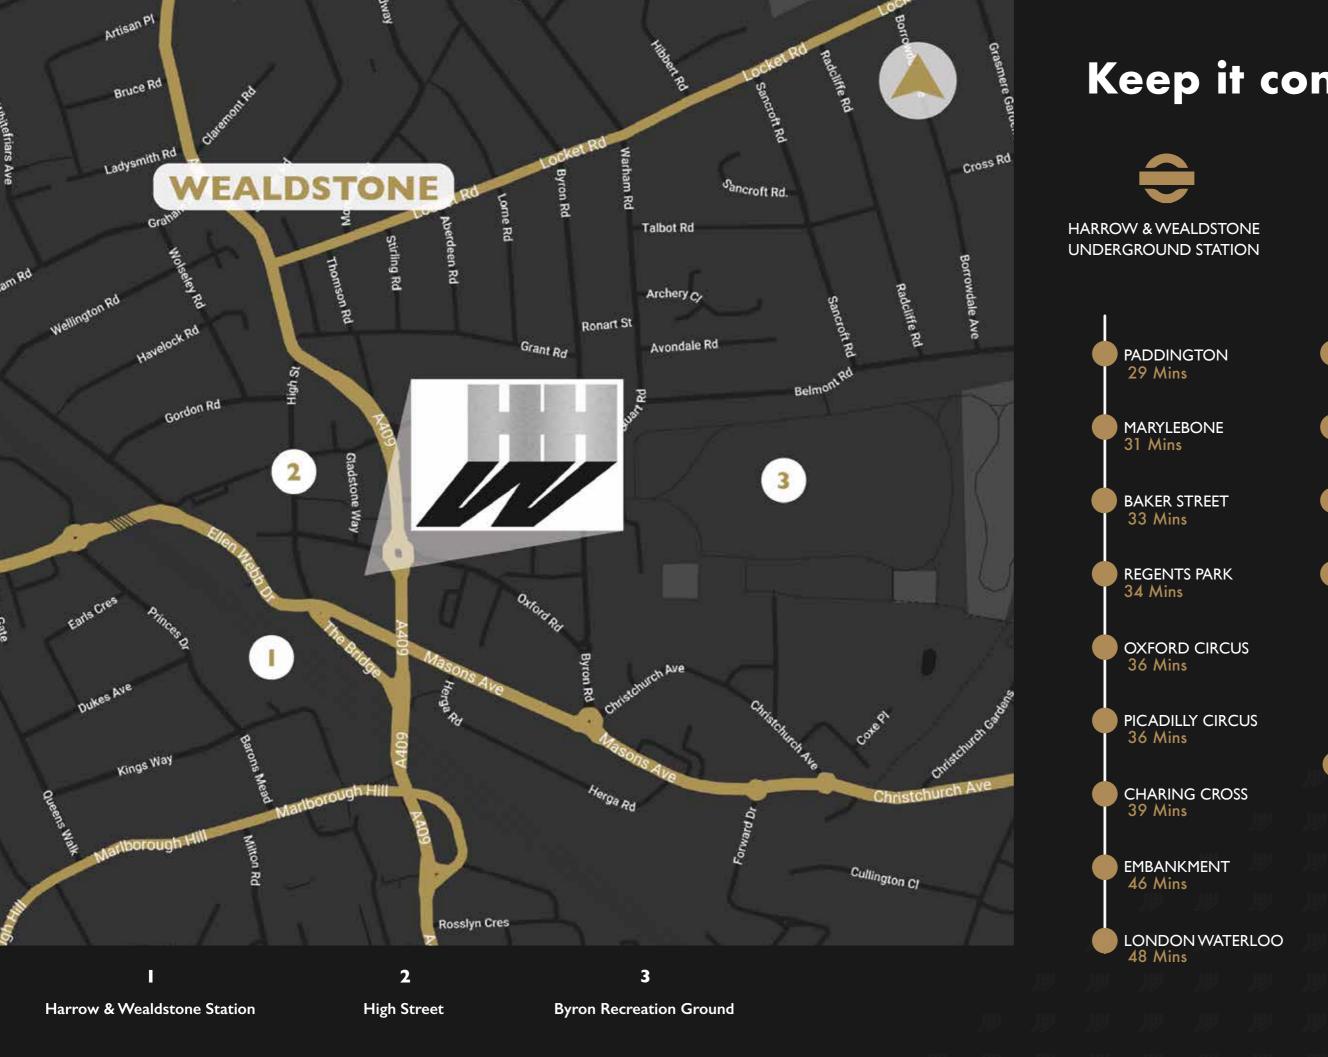

# At the heart of Harrow and Wealdstone.

Perfect for commuters, the development is located just a few minutes' walk from Harrow and Wealdstone Station which is serviced by the Underground, Overground & mainline trains. Residents will benefit from easy connections into central London, with journeys to Euston taking just 12 minutes.

Nearby Kenton station provides direct links into the West End and Oxford Circus, meaning Marylebone is accessible in just 17 minutes. By car, the M1, M25, M40 and North Circular routes can be accessed in around 30 minutes. New residents can also take advantage of an exclusive car club offer, in partnership with Enterprise Cars.

Nearby open green spaces, include Harrow Recreation Park and Kenton Recreation Ground.

Meanwhile, Harrow's buzzing local high street is just around the corner, offering a wide array of convenience stores, international eateries and independent boutiques and coffee shops. Local Ofsted Outstanding schools include Marlborough Primary school and Vaughan Primary School, as well as the renowned secondary school known as Harrow School.

# Keep it connected.