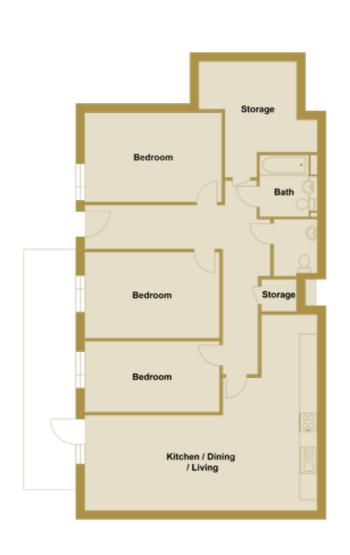

#### **UNIT I**

**GROUND FLOOR** 

Internal area: III.0m<sup>2</sup> - I,195.0ft<sup>2</sup>

| KITCHEN / LIVING / DINING | 7.91M X 6.68M | 26'0" × 21'9" |
|---------------------------|---------------|---------------|
| BEDROOM I                 | 4.58M X 2.41M | 15'0" × 7'9"  |
| BEDROOM 2                 | 4.58M X 2.92M | 15'0" × 9'6"  |
| BEDROOM 3                 | 4.69M X 3.02M | 15'4" × 9'9"  |