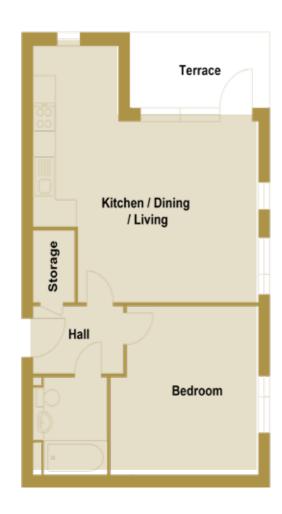

### Floor Plans.

#### **UNIT I**

**GROUND FLOOR** 

Internal area: III.0m<sup>2</sup> - I,195.0ft<sup>2</sup>

| KITCHEN / LIVING / DINING | 7.91M X 6.68M | 26'0" × 21'9" |
|---------------------------|---------------|---------------|
| BEDROOM I                 | 4.58M X 2.41M | 15'0" × 7'9"  |
| BEDROOM 2                 | 4.58M X 2.92M | 15'0" × 9'6"  |
| BEDROOM 3                 | 4.69M X 3.02M | 15'4" × 9'9"  |

#### **UNIT 2**

**GROUND FLOOR** 

Internal area: 100.0m<sup>2</sup> - 1076.4ft<sup>2</sup>

| KITCHEN / LIVING / DINING | 7.86M X 6.21M | 25'8" × 20'4" |
|---------------------------|---------------|---------------|
| BEDROOM I                 | 3.34M X 2.61M | 11'0" × 8'6"  |
| BEDROOM 2                 | 4.46M X 2.74M | 14'6" × 9'0"  |
| BEDROOM 3                 | 5.57M X 2.8M  | 18'2" × 9'2"  |

### UNIT 3|10|17|24|31|38|45|52| 59|62|65|68|71|74|77|80

BLOCK B

Internal area: 67.0m<sup>2</sup> - 721.1ft<sup>2</sup>

| KITCHEN / LIVING / DINING | 6.50M X 5.56M | 21'3" X 18'2" |
|---------------------------|---------------|---------------|
| BEDROOM I                 | 4.83M X 2.17M | 15'8" × 51'8" |
| BEDROOM 2                 | 3.85M X 3.44M | 12'6" X 11'3" |

### UNIT 4|11|18|25|32|39|46|53| 60|63|66|69|72|75|78|81

BLOCK B

Internal area: 71.5m<sup>2</sup> - 764.2ft<sup>2</sup>

| KITCHEN / LIVING / DINING | 5.66M X 4.90M | 18'6" X 16'1" |
|---------------------------|---------------|---------------|
| BEDROOM I                 | 4.60M X 3.60M | 15'1" × 11'8" |
| BEDROOM 2                 | 4.61M X 3.92M | 15'1" X 12'8" |

### UNIT 5|12|19|26|33|40|47|54| 61|64|67|70|73|76|76|82

BLOCK B

Internal area: 50.0m<sup>2</sup> - 538.2ft<sup>2</sup>

KITCHEN / LIVING / DINING 7.07M X 3.93M 23'2" X 12'9"

BEDROOM I 5.36M X 3.58M 17'6" X 11'7"

### **UNIT** 6|13|20|27|34|41|48|55

BLOCK B

Internal area: 55.0m<sup>2</sup> - 592.0ft<sup>2</sup>

 KITCHEN / LIVING / DINING
 6.25M X 4.89M
 20'5" X 16'0"

 BEDROOM I
 5.65M X 3.58M
 18'5" X 11'7"

### **UNIT 7**|14|21|28|35|42|49|56

**BLOCK B** 

Internal area: 78.5m<sup>2</sup> - 845.0ft<sup>2</sup>

 KITCHEN / LIVING / DINING
 6.18M X 4.51M
 20'3" X 14'8"

 BEDROOM I
 4.41M X 3.63M
 14'5" X 11'9"

 BEDROOM 2
 4.57M X 3.01M
 15'0" X 9'9"

### UNIT 8|15|22|29|36|43|50|57

**BLOCK B** 

Internal area: 78.5m<sup>2</sup> - 845.0ft<sup>2</sup>

 KITCHEN / LIVING / DINING
 6.65M X 4.39M
 21'8" X 14'4"

 BEDROOM I
 4.40M X 3.61M
 14'4" X 11'8"

 BEDROOM 2
 4.39M X 3.01M
 14'4" X 9'9"

# Floor Plans.

### **UNIT 9**|16|23|30|37|44|51|58

BLOCK B

Internal area: 51.0m<sup>2</sup> - 549.0ft<sup>2</sup>

 KITCHEN / LIVING / DINING
 6.01M × 4.39M
 19'7" × 14'4"

 BEDROOM I
 3.93M × 3.75M
 12'9" × 12'3"