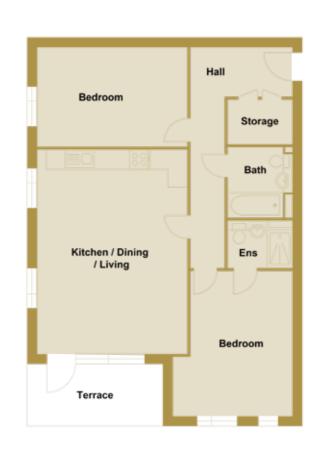

# Floor Plans.

### **UNIT 9**|16|23|30|37|44|51|58

BLOCK B

Internal area: 51.0m<sup>2</sup> - 549.0ft<sup>2</sup>

 KITCHEN / LIVING / DINING
 6.01M × 4.39M
 19'7" × 14'4"

 BEDROOM I
 3.93M × 3.75M
 12'9" × 12'3"