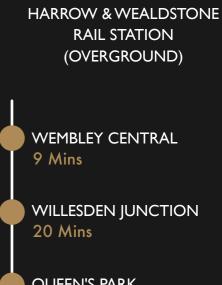

# At the heart of Harrow and Wealdstone.

Perfect for commuters, the development is located just a few minutes' walk from Harrow and Wealdstone Station which is serviced by the Underground, Overground & mainline trains. Residents will benefit from easy connections into central London, with journeys to Euston taking just 12 minutes.

Nearby Kenton station provides direct links into the West End and Oxford Circus, meaning Marylebone is accessible in just 17 minutes. By car, the M1, M25, M40 and North Circular routes can be accessed in around 30 minutes. New residents can also take advantage of an exclusive car club offer, in partnership with Enterprise Cars.