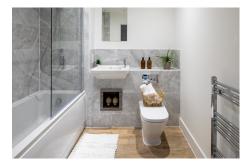

#### First floor

| Master bedroom | 5m x 2.8m   |
|----------------|-------------|
| Bedroom 2      | 2.2m x 3.8m |
| Bedroom 3      | 2.8m x 4.2m |
| Bathroom       | 2.8m x 1.7m |
|                |             |