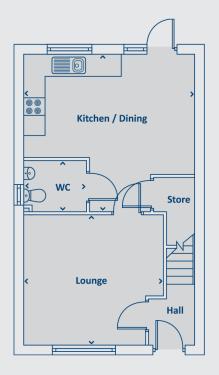

## **Ground floor**

| Kitchen/dining | 4.1m x 4.2m |
|----------------|-------------|
| Lounge         | 4.2m x 3.2m |