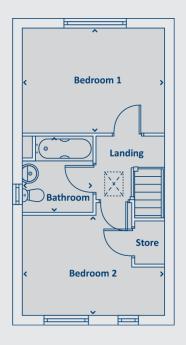

## First floor

| 3.1m x 4.1m |
|-------------|
| 2.9m x 4.2m |
| 2.2m x 2m   |
|             |

| 71.54m <sup>2</sup> |
|---------------------|
|                     |
|                     |

by Home Group