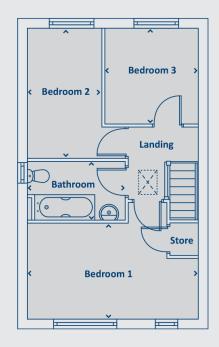

#### First floor

| Master bedroom | 5m x 2.8m   |
|----------------|-------------|
| Bedroom 2      | 2.2m x 3.8m |
| Bedroom 3      | 2.8m x 4.2m |
| Bathroom       | 2.8m x 1.7m |
|                |             |

Total floor area 85.94m<sup>2</sup>