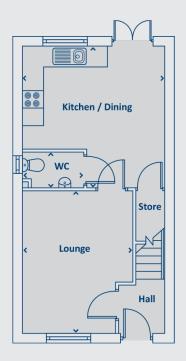

## **Ground floor**

| Kitchen/dining | 4.1m x 4.2m |
|----------------|-------------|
| Lounge         | 4.2m x 3.2m |