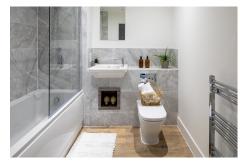

#### First floor

| Master bedroom | 5m x 2.8m   |
|----------------|-------------|
| Bedroom 2      | 2.2m x 3.8m |
| Bedroom 3      | 2.8m x 4.2m |
| Bathroom       | 2.8m x 1.7m |
|                |             |