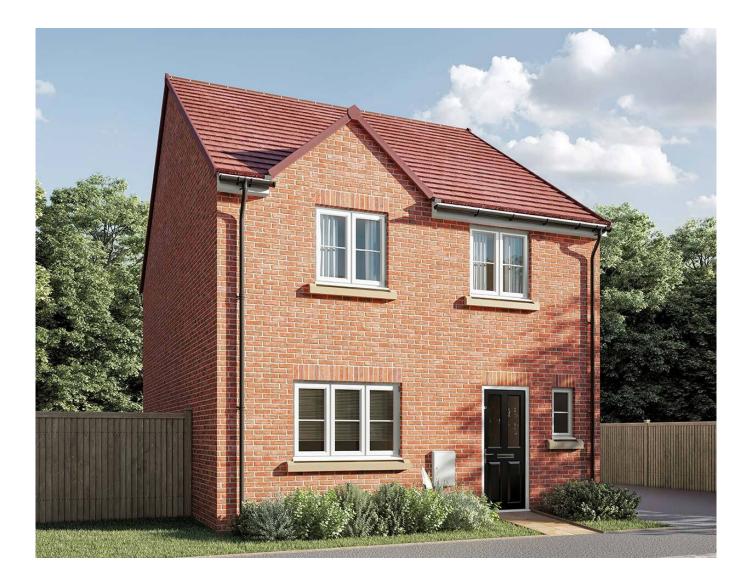

## The Mylne 4 bedroom home

105.4 sq m / 1136 sq ft

GROUND FLOOR

FIRST FLOOR

| DIMENSIONS     | m             | ft             |
|----------------|---------------|----------------|
| Living Room    | 4.83m x 3.39m | 15'10" x 11'1" |
| Kitchen/Dining | 6.04m x 4.37m | 19'9" x 14'4"  |