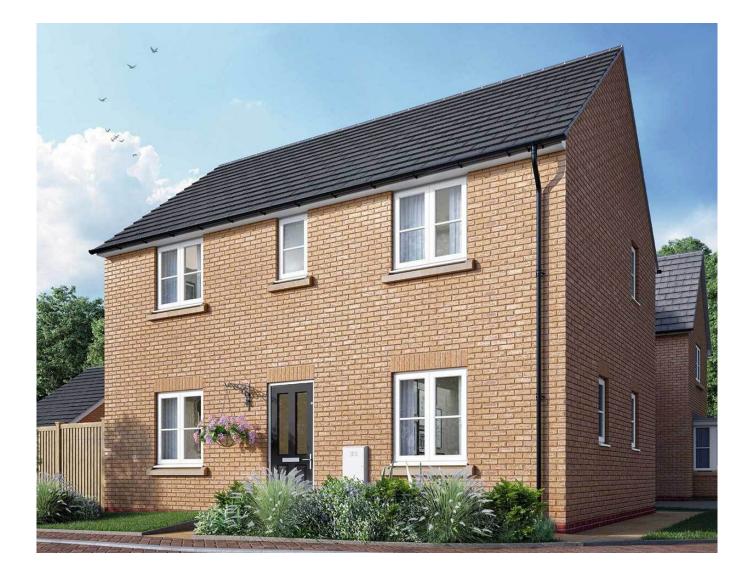

## The Mountford 3 bedroom home

## The Mountford 3 bedroom home

90.12 sq m / 970 sq ft

Layout for Semi-Detached

GROUND FLOOR

FIRST FLOOR

| DIMENSIONS     | m             | ft            |
|----------------|---------------|---------------|
| Living Room    | 5.59m x 3.11m | 18'4" x 10'2" |
| Kitchen/Dining | 5.59m x 2.70m | 18'4 x 8'10"  |
|                |               |               |