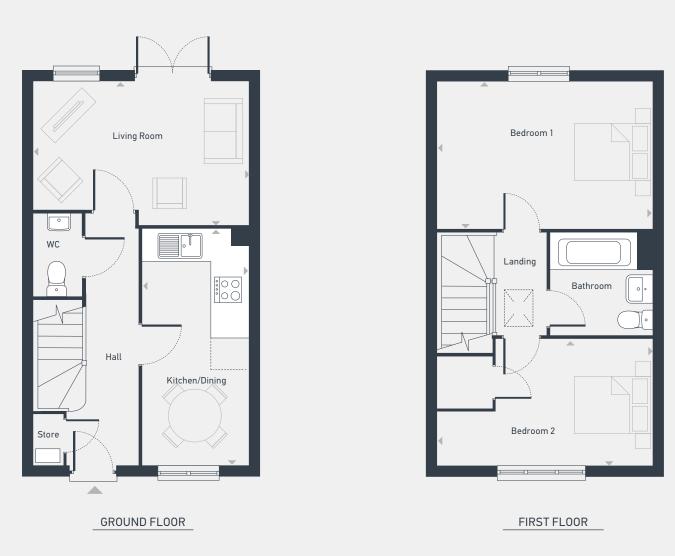

## The Harcourt 2 bedroom home

## The Harcourt 2 bedroom home

60.29 sq m / 649 sq ft

| DIMENSIONS     | m             | ft           | DIMENSIONS | m             | ft            |
|----------------|---------------|--------------|------------|---------------|---------------|
| Living Room    | 4.08m x 2.75m | 13'4" x 9'0" | Bedroom 1  | 4.08m x 2.84m | 13'4" x 9'4"  |
| Kitchen/Dining | 4.56m x 2.00m | 14'11 x 6'7" | Bedroom 2  | 4.08m x 2.41m | 13'4" x 7'11" |