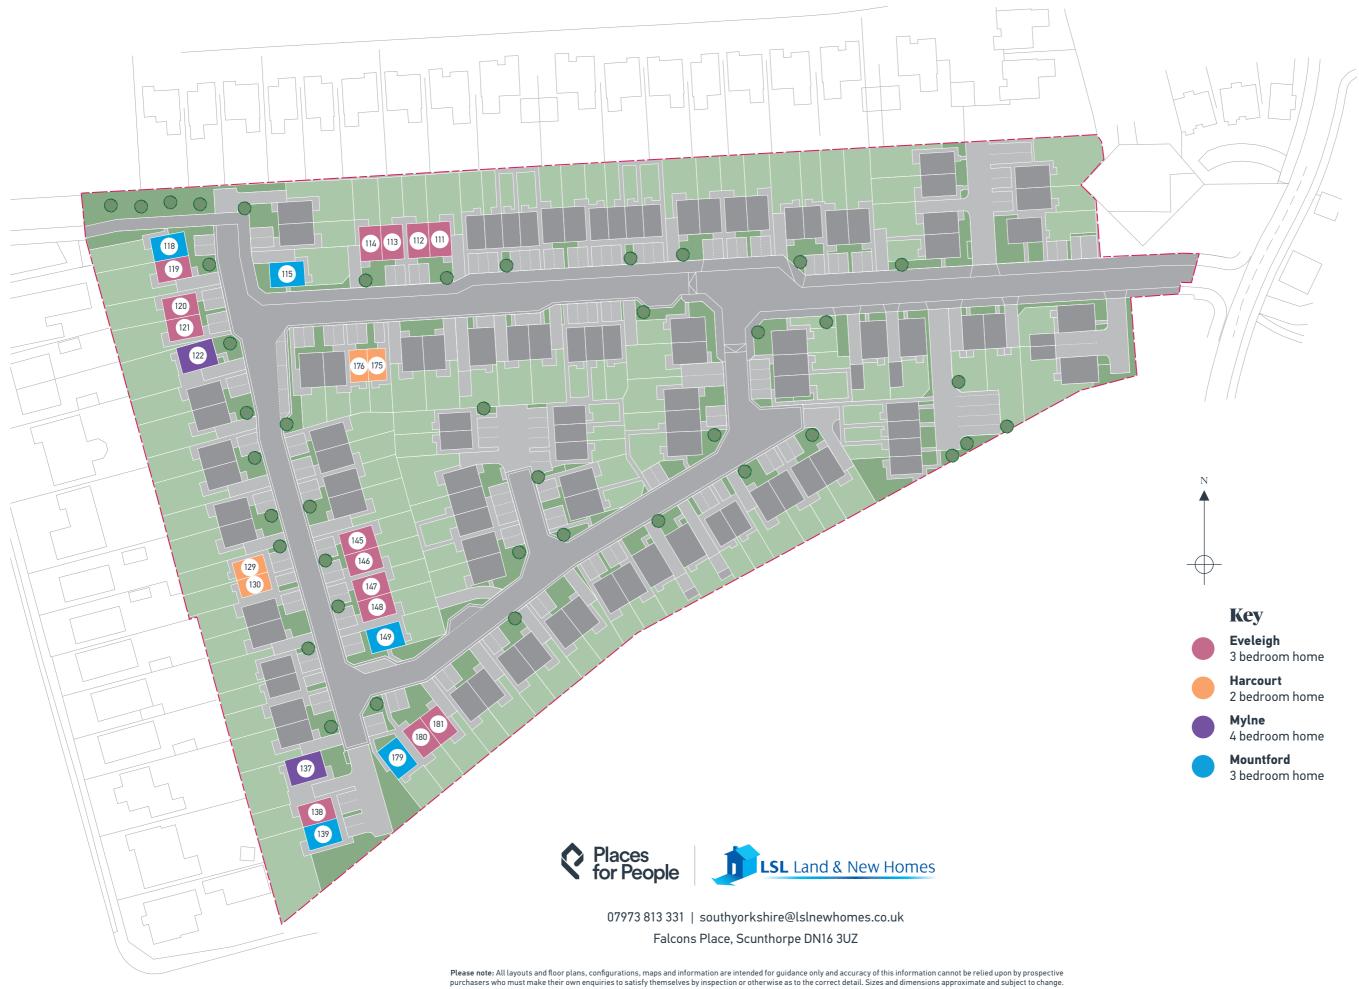

by prospective purchasers who must make their own enquiries to satisfy themselves by inspection or otherwise as to the correct detail. Sizes and dimensions approximate and subject to change.



## The Mountford 3 bedroom home







## The Mountford 3 bedroom home

90.12 sq m / 970 sq ft

Layout for Semi-Detached





GROUND FLOOR

FIRST FLOOR

| DIMENSIONS     | m             | ft            |
|----------------|---------------|---------------|
| Living Room    | 5.59m x 3.11m | 18'4" x 10'2" |
| Kitchen/Dining | 5.59m x 2.70m | 18'4 x 8'10"  |
|                |               |               |

| Ħ             |
|---------------|
| 11'0" x 10'5" |
| 10'4" x 9'0"  |
| 9'0" x 9'0"   |
|               |



07973 813 331 | southyorkshire@lslnewhomes.co.uk Falcons Place, Scunthorpe DN16 3UZ



## Site plan







## Falcons Place

## **Specifications**

### **Kitchen**

- Symphony fitted kitchen in a choice of colours
- Coordinating worktop and matching upstand
- Matching extractor
- Soft-close doors and drawers
- LED under-cabinet lighting
- Indesit single electric oven with four-ring gas hob and stainless steel splashback (Mylne only Indesit double stainless steel electric oven)
- Integrated fridge-freezer
- Stainless-steel single-bowl inset sink with chrome mixer tap (Mylne only has 1.5 bowl)

### **Plumbing and heating**

- Gas-fired combi boiler and water system

### **Electrical**

- External lights at the front & back
- Doorbell
- Wiring installed to TV points from the loft space. Aerial not provided.
- Mains-wired smoke detectors
- USB socket to kitchen and bedroom 1