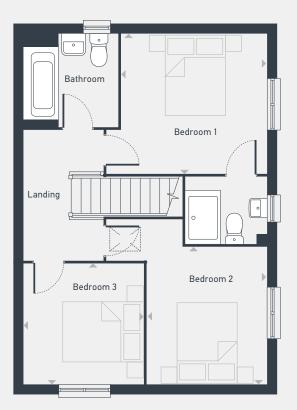

## The Mountford 3 bedroom home

## The Mountford 3 bedroom home

90.12 sq m / 970 sq ft

Layout for Semi-Detached

GROUND FLOOR

FIRST FLOOR

| DIMENSIONS     | m             | ft            |
|----------------|---------------|---------------|
| Living Room    | 5.59m x 3.11m | 18'4" x 10'2" |
| Kitchen/Dining | 5.59m x 2.70m | 18'4 x 8'10"  |
|                |               |               |

| Ħ             |
|---------------|
| 11'0" x 10'5" |
| 10'4" x 9'0"  |
| 9'0" x 9'0"   |
|               |

07973 813 331 | southyorkshire@lslnewhomes.co.uk Falcons Place, Scunthorpe DN16 3UZ