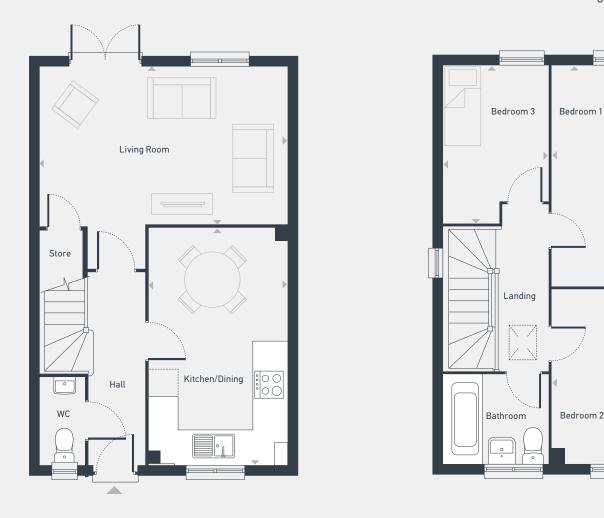

## The Mountford 3 bedroom home

90.12 sq m / 970 sq ft

Layout for Semi-Detached

GROUND FLOOR

FIRST FLOOR

| DIMENSIONS     | m             | ft            |
|----------------|---------------|---------------|
| Living Room    | 5.59m x 3.11m | 18'4" x 10'2" |
| Kitchen/Dining | 5.59m x 2.70m | 18'4 x 8'10"  |
|                |               |               |

| Ħ             |
|---------------|
| 11'0" x 10'5" |
| 10'4" x 9'0"  |
| 9'0" x 9'0"   |
|               |

07973 813 331 | southyorkshire@lslnewhomes.co.uk Falcons Place, Scunthorpe DN16 3UZ