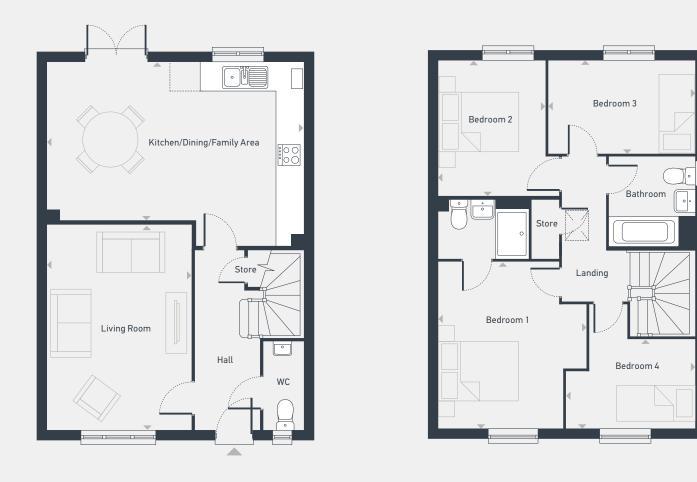

## The Mylne 4 bedroom home

105.4 sq m / 1136 sq ft

GROUND FLOOR

FIRST FLOOR

| DIMENSIONS     | m             | ft             |
|----------------|---------------|----------------|
| Living Room    | 4.83m x 3.39m | 15'10" x 11'1" |
| Kitchen/Dining | 6.04m x 4.37m | 19'9" x 14'4"  |

| DIMENSIONS | m             | ft             |
|------------|---------------|----------------|
| Bedroom 1  | 3.95m x 3.46m | 12'11" x 11'4" |
| Bedroom 2  | 3.20m x 2.57m | 10'6" x 8'5"   |
| Bedroom 3  | 3.39m x 2.20m | 11'1" x 7'5"   |
| Bedroom 4  | 3.10m x 2.10m | 10'2" x 6'11"  |
|            |               |                |