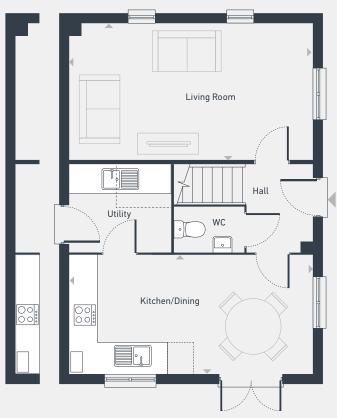

## The Mountford 3 bedroom home

## The Mountford 3 bedroom home

90.12 sq m / 970 sq ft

Layout for Semi-Detached

GROUND FLOOR

FIRST FLOOR

| DIMENSIONS     | m             | ft            |
|----------------|---------------|---------------|
| Living Room    | 5.59m x 3.11m | 18'4" x 10'2" |
| Kitchen/Dining | 5.59m x 2.70m | 18'4 x 8'10"  |
|                |               |               |