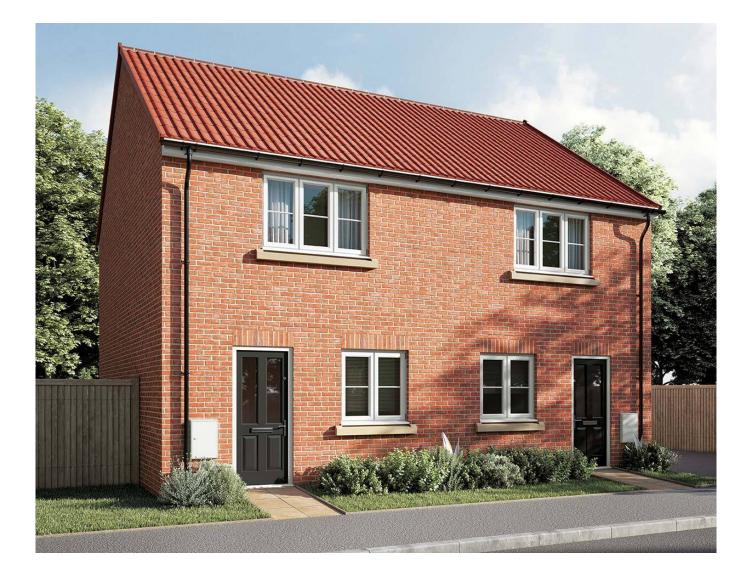

## The Harcourt 2 bedroom home

## The Harcourt 2 bedroom home

60.29 sq m / 649 sq ft

| DIMENSIONS     | m             | ft           | DIMENSIONS | m             | ft            |
|----------------|---------------|--------------|------------|---------------|---------------|
| Living Room    | 4.08m x 2.75m | 13'4" x 9'0" | Bedroom 1  | 4.08m x 2.84m | 13'4" x 9'4"  |
| Kitchen/Dining | 4.56m x 2.00m | 14'11 x 6'7" | Bedroom 2  | 4.08m x 2.41m | 13'4" x 7'11" |