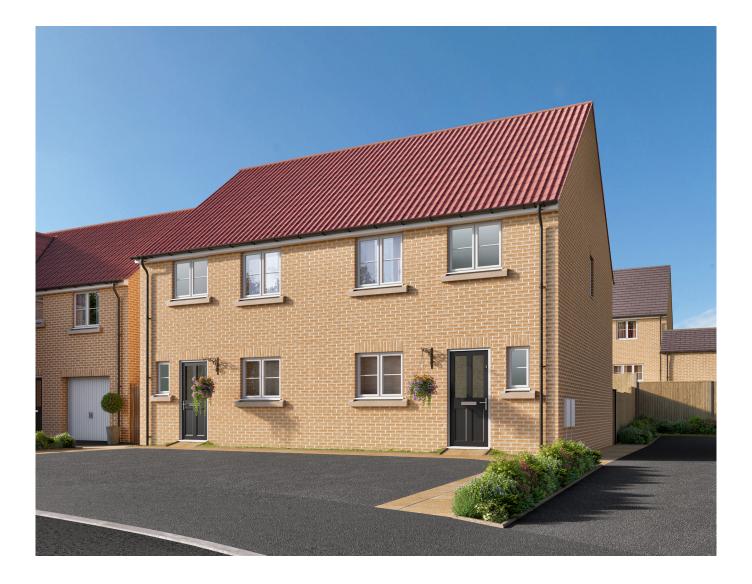

## The Mountford 3 bedroom home

## The Mountford 3 bedroom home

90.12 sq m / 970 sq ft

Layout for Semi-Detached

GROUND FLOOR

FIRST FLOOR

| DIMENSIONS     | m             | ft            |
|----------------|---------------|---------------|
| Living Room    | 5.59m x 3.11m | 18'4" x 10'2" |
| Kitchen/Dining | 5.59m x 2.70m | 18'4 x 8'10"  |
|                |               |               |