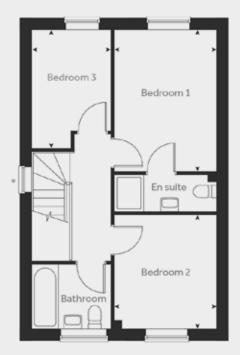

#### A great choice for modern family living, the Eveleigh has lots to offer and is a popular choice.

The separate living room opens onto the garden making this a perfect place for relaxing. The kitchen/dining area is sure to be the heart of the home. Add to this an en-suite to the main bedroom, a modern family bathroom and a handy downstairs cloakroom - you can see why this home is proving to be a popular choice.

## **First floor**

| Master bedroom | 3.84m x 2.77m |
|----------------|---------------|
| Bedroom 2      | 3.10m x 2.77m |
| Bedroom 3      | 3.22m x 2.15m |

Total home area

82.58m<sup>2</sup>

Any floor plans are a general outline of the layout of the property for guidance only. All measurements are approximate and may vary and any intending purchasers should not rely on them as statements of fact or representations of fact but must satisfy themselves by inspection or otherwise as to their accuracy. Dimensions shown are not intended to be relied upon for installation of appliances or items of furniture or otherwise. Cgi's and images are for illustrative purposes only.