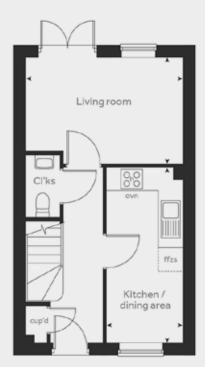

#### **Ground floor**

| Kitchen/dining | 4.59m x 2.01m |
|----------------|---------------|
| Lounge         | 4.11m x 2.77m |

## **First floor**

| Master bedroom | 4.08m x 2.86m |
|----------------|---------------|
|                |               |

Bedroom 2

4.11m x 2.43m

Total home area

62.26m<sup>2</sup>

Any floor plans are a general outline of the layout of the property for guidance only. All measurements are approximate and may vary and any intending purchasers should not rely on them as statements of fact or representations of fact but must satisfy themselves by inspection or otherwise as to their accuracy. Dimensions shown are not intended to be relied upon for installation of appliances or items of furniture or otherwise. Cgi's and images are for illustrative purposes only.