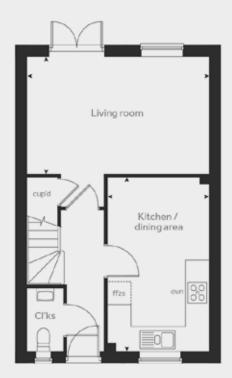

#### A great choice for modern family living, the Eveleigh has lots to offer and is a popular choice.

The separate living room opens onto the garden making this a perfect place for relaxing. The kitchen/dining area is sure to be the heart of the home. Add to this an en-suite to the main bedroom, a modern family bathroom and a handy downstairs cloakroom - you can see why this home is proving to be a popular choice.

## **Ground floor**

| Kitchen/dining | 4.81m x 2.80m |
|----------------|---------------|
| Lounge         | 5.01m x 3.22m |