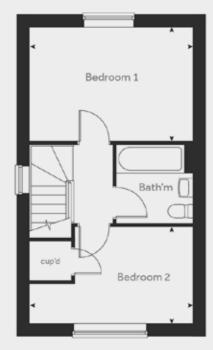

#### **Ground floor**

| Kitchen/dining | 4.59m x 2.01m |
|----------------|---------------|
| Lounge         | 4.11m x 2.77m |

## **First floor**

| Master bedroom | 4.08m x 2.86m |
|----------------|---------------|
|                |               |

Bedroom 2

4.11m x 2.43m

Total home area

62.26m<sup>2</sup>

Any floor plans are a general outline of the layout of the property for guidance only. All measurements are approximate and may vary and any intending purchasers should not rely on them as statements of fact or representations of fact but must satisfy themselves by inspection or otherwise as to their accuracy. Dimensions shown are not intended to be relied upon for installation of appliances or items of furniture or otherwise. Cgi's and images are for illustrative purposes only.