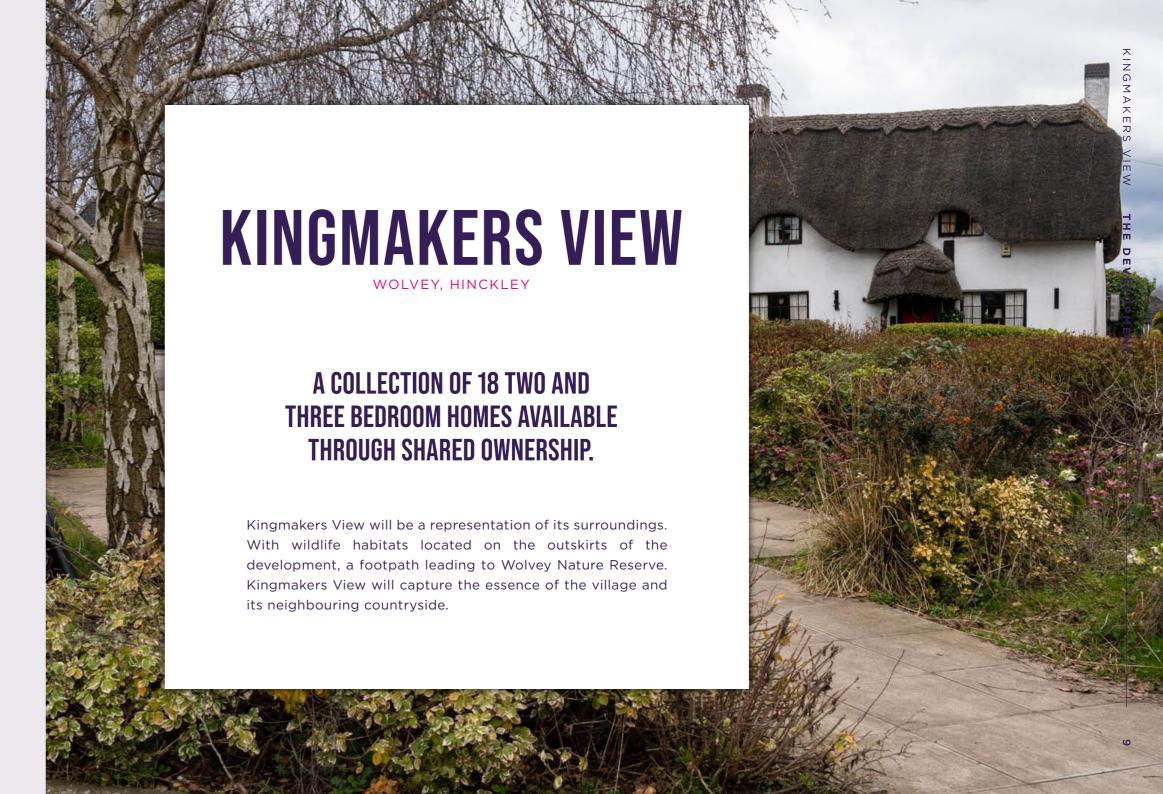

# KINGMAKERS VIEW

WOLVEY, HINCKLEY

Kingmakers View is an exclusive collection of two and three bedroom homes offering new opportunities for first time buyers, downsizers and growing families.

| 0 | THE IVY 2 Bedroom Home      | <b>PLOTS</b> 79, 82, 87, 90, 80, 81, 88, 89, 25, 26 & 35 |
|---|-----------------------------|----------------------------------------------------------|
| 0 | THE CHESTNUT 2 Bedroom Home | PLOTS<br>23, 28 & 34                                     |
| 0 | THE CEDAR 3 Bedroom Home    | PLOTS<br>24, 27, 36 & 37                                 |