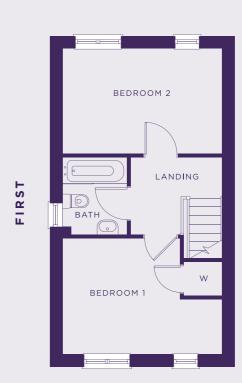

THE IVY

**PLOTS** 80, 81, 88, 89

TOTAL 741.6 SQFT

| Lounge/Dining | Bedroom 1 | 119.5 sq ft | 11.1 m² |
|---------------|-----------|-------------|---------|
| Kitchen       | Bedroom 2 | 126 sq ft   | 11.7 m² |

## THE IVY

PLOTS 79, 82, 87, 90 TOTAL 741.6 SQFT

Lounge/Dining

Kitchen

| _ | Bedroom 1 | 119.5 sq ft | 11.1 m²                                |
|---|-----------|-------------|----------------------------------------|
|   | Bedroom 2 | 126 sq ft   | 11.7 m <sup>2</sup>                    |
| - |           |             | ······································ |

## THE IVY

**PLOTS** 25, 26, 35 TOTAL 741.6 SQFT

| Bedroom 1                               | 119.5 sq ft | 11.1 m²                                |
|-----------------------------------------|-------------|----------------------------------------|
| Bedroom 2                               | 126 sq ft   | 11.7 m <sup>2</sup>                    |
| *************************************** |             | ······································ |