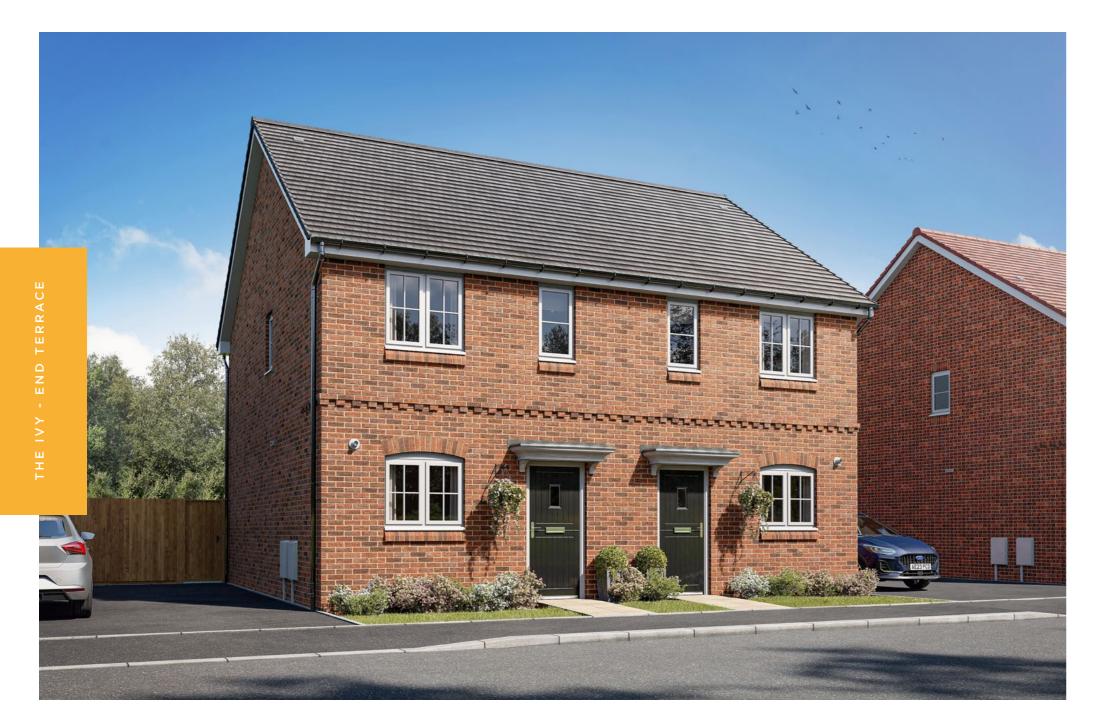

# KINGMAKERS VIEW

WOLVEY, HINCKLEY

Kingmakers View is an exclusive collection of two and three bedroom homes offering new opportunities for first time buyers, downsizers and growing families.

| 0 | THE IVY 2 Bedroom Home      | <b>PLOTS</b> 79, 82, 87, 90, 80, 81, 88, 89, 25, 26 & 35 |
|---|-----------------------------|----------------------------------------------------------|
| 0 | THE CHESTNUT 2 Bedroom Home | PLOTS<br>23, 28 & 34                                     |
| 0 | THE CEDAR 3 Bedroom Home    | PLOTS<br>24, 27, 36 & 37                                 |

PROPERTY VALUE

£255,000

This image is from an imaginary viewpoint within an open space area. Its purpose is to give a feel for the development, not an accurate description of each property. The illustration shows a typical Platform Home Ownership home of this type, but there are, however, variances from site to site. External materials, finishes, landscaping, windows and the position of garages, (where provided) may vary throughout the development. Properties may also be built handed (mirror image). Please ask for further details.