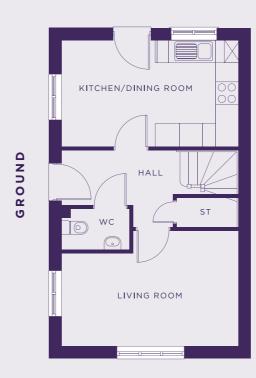

# THE CHESTNUT

**PLOTS** 23, 28 & 34 TOTAL 822.3 SQFT

| Lounge  | /Dining |                                         |  |  |
|---------|---------|-----------------------------------------|--|--|
|         |         | • • • • • • • • • • • • • • • • • • • • |  |  |
| Kitchen |         |                                         |  |  |

| Bedroom 1 | 143.2 sq ft | 13.3 m² |
|-----------|-------------|---------|
| Bedroom 2 | 141 sq ft   | 13.1 m² |

This image is from an imaginary viewpoint within an open space area. Its purpose is to give a feel for the development, not an accurate description of each property. The illustration shows a typical Platform Home Ownership home of this type, but there are, however, variances from site to site. External materials, finishes, landscaping, windows and the position of garages, (where provided) may vary throughout the development. Properties may also be built handed (mirror image). Please ask for further details.