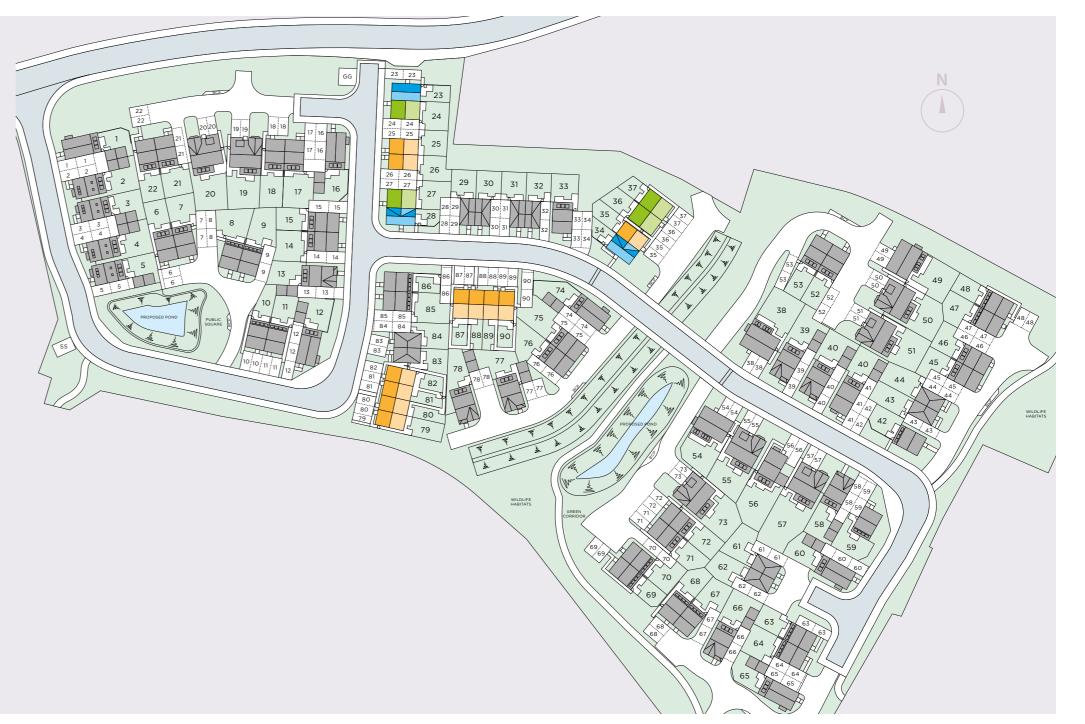

# KINGMAKERS VIEW

WOLVEY, HINCKLEY

Kingmakers View is an exclusive collection of two and three bedroom homes offering new opportunities for first time buyers, downsizers and growing families.

| 0 | THE IVY 2 Bedroom Home      | <b>PLOTS</b> 79, 82, 87, 90, 80, 81, 88, 89, 25, 26 & 35 |
|---|-----------------------------|----------------------------------------------------------|
| 0 | THE CHESTNUT 2 Bedroom Home | PLOTS<br>23, 28 & 34                                     |
| 0 | THE CEDAR 3 Bedroom Home    | PLOTS<br>24, 27, 36 & 37                                 |