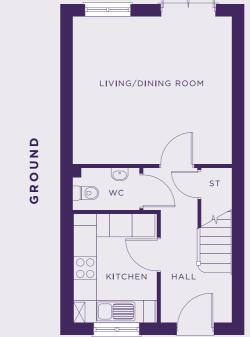

THE IVY

**PLOTS** 80, 81, 88, 89

TOTAL 741.6 SQFT

| Lounge/Dining | Bedroom 1 | 119.5 sq ft | 11.1 m² |
|---------------|-----------|-------------|---------|
| Kitchen       | Bedroom 2 | 126 sq ft   | 11.7 m² |

## THE IVY

PLOTS 79, 82, 87, 90 TOTAL 741.6 SQFT

Lounge/Dining

Kitchen

| _ | Bedroom 1 | 119.5 sq ft | 11.1 m²                                |
|---|-----------|-------------|----------------------------------------|
|   | Bedroom 2 | 126 sq ft   | 11.7 m <sup>2</sup>                    |
| - |           |             | ······································ |