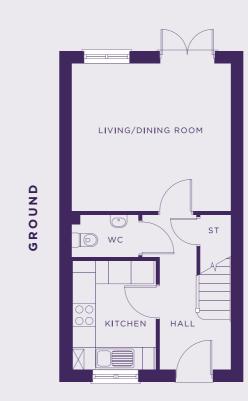

THE IVY

**PLOTS** 80, 81, 88, 89

TOTAL 741.6 SQFT

| Lounge/Dining | Bedroom 1 | 119.5 sq ft | 11.1 m² |
|---------------|-----------|-------------|---------|
| Kitchen       | Bedroom 2 | 126 sq ft   | 11.7 m² |

## THE IVY

PLOTS 79, 82, 87, 90 TOTAL 741.6 SQFT

Lounge/Dining

Kitchen

| _ | Bedroom 1 | 119.5 sq ft | 11.1 m²                                |
|---|-----------|-------------|----------------------------------------|
|   | Bedroom 2 | 126 sq ft   | 11.7 m <sup>2</sup>                    |
| - |           |             | ······································ |

## THE IVY

**PLOTS** 25, 26, 35 TOTAL 741.6 SQFT

| Bedroom 1                               | 119.5 sq ft | 11.1 m²                                |
|-----------------------------------------|-------------|----------------------------------------|
| Bedroom 2                               | 126 sq ft   | 11.7 m <sup>2</sup>                    |
| *************************************** |             | ······································ |