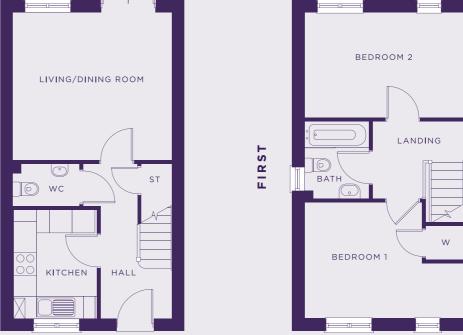

THE IVY

**PLOTS** 80, 81, 88, 89

TOTAL 741.6 SQFT

| Lounge/Dining | Bedroom 1 | 119.5 sq ft | 11.1 m² |
|---------------|-----------|-------------|---------|
| Kitchen       | Bedroom 2 | 126 sq ft   | 11.7 m² |

## THE IVY

PLOTS 79, 82, 87, 90 TOTAL 741.6 SQFT

Lounge/Dining

Kitchen

| _ | Bedroom 1 | 119.5 sq ft | 11.1 m²                                |
|---|-----------|-------------|----------------------------------------|
|   | Bedroom 2 | 126 sq ft   | 11.7 m <sup>2</sup>                    |
| - |           |             | ······································ |