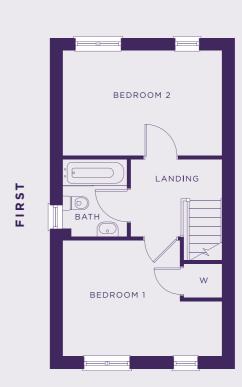

THE IVY

**PLOTS** 80, 81, 88, 89

TOTAL 741.6 SQFT

| Lounge/Dining | Bedroom 1 | 119.5 sq ft | 11.1 m² |
|---------------|-----------|-------------|---------|
| Kitchen       | Bedroom 2 | 126 sq ft   | 11.7 m² |

## THE IVY

PLOTS 79, 82, 87, 90 TOTAL 741.6 SQFT

Lounge/Dining

Kitchen

| _ | Bedroom 1 | 119.5 sq ft | 11.1 m²                                |
|---|-----------|-------------|----------------------------------------|
|   | Bedroom 2 | 126 sq ft   | 11.7 m <sup>2</sup>                    |
| - |           |             | ······································ |