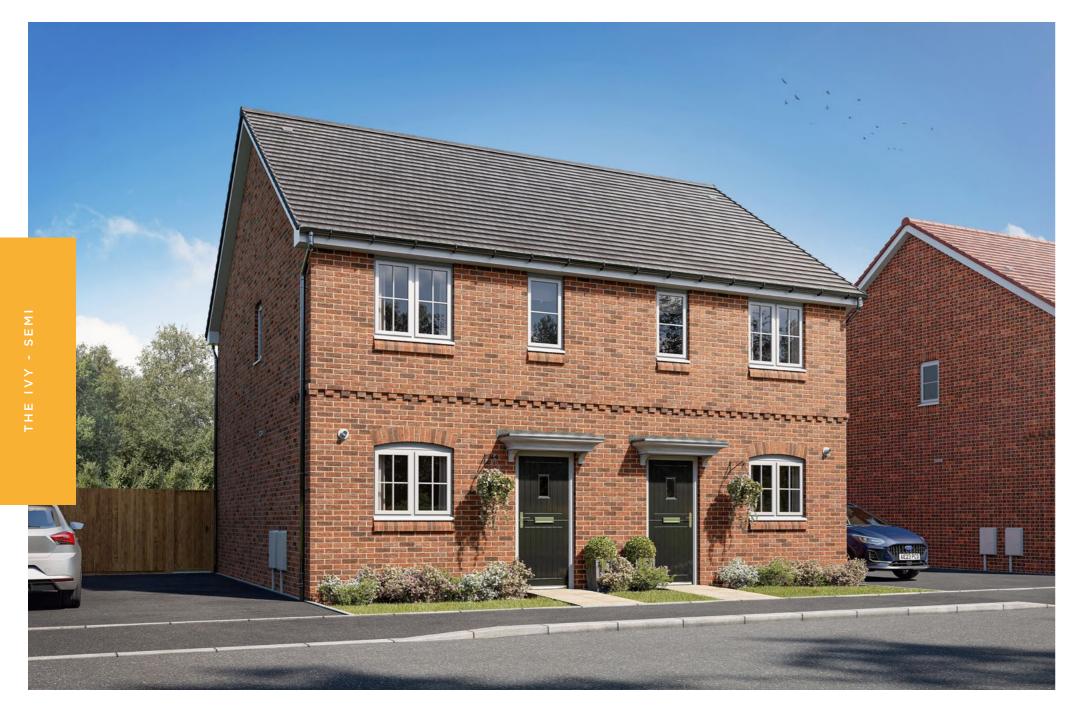

# KINGMAKERS VIEW

WOLVEY, HINCKLEY

Kingmakers View is an exclusive collection of two and three bedroom homes offering new opportunities for first time buyers, downsizers and growing families.

| 0 | THE IVY 2 Bedroom Home      | <b>PLOTS</b> 79, 82, 87, 90, 80, 81, 88, 89, 25, 26 & 35 |
|---|-----------------------------|----------------------------------------------------------|
| 0 | THE CHESTNUT 2 Bedroom Home | PLOTS<br>23, 28 & 34                                     |
| 0 | THE CEDAR 3 Bedroom Home    | PLOTS<br>24, 27, 36 & 37                                 |

THE IVY

**PLOTS** 80, 81, 88, 89

TOTAL 741.6 SQFT

| Lounge/Dining | Bedroom 1 | 119.5 sq ft | 11.1 m² |
|---------------|-----------|-------------|---------|
| Kitchen       | Bedroom 2 | 126 sq ft   | 11.7 m² |

## THE IVY

PLOTS 79, 82, 87, 90 TOTAL 741.6 SQFT

Lounge/Dining

Kitchen

| _ | Bedroom 1 | 119.5 sq ft | 11.1 m²                                |
|---|-----------|-------------|----------------------------------------|
|   | Bedroom 2 | 126 sq ft   | 11.7 m <sup>2</sup>                    |
| - |           |             | ······································ |

## THE IVY

**PLOTS** 25, 26, 35 TOTAL 741.6 SQFT

| Bedroom 1                               | 119.5 sq ft | 11.1 m²                                |
|-----------------------------------------|-------------|----------------------------------------|
| Bedroom 2                               | 126 sq ft   | 11.7 m <sup>2</sup>                    |
| *************************************** |             | ······································ |