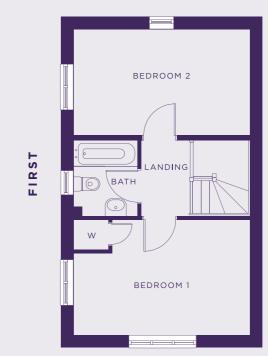

## THE IVY

PLOTS 79, 82, 87, 90 TOTAL 741.6 SQFT

Lounge/Dining

Kitchen

| _ | Bedroom 1 | 119.5 sq ft | 11.1 m²                                |
|---|-----------|-------------|----------------------------------------|
|   | Bedroom 2 | 126 sq ft   | 11.7 m <sup>2</sup>                    |
| - |           |             | ······································ |