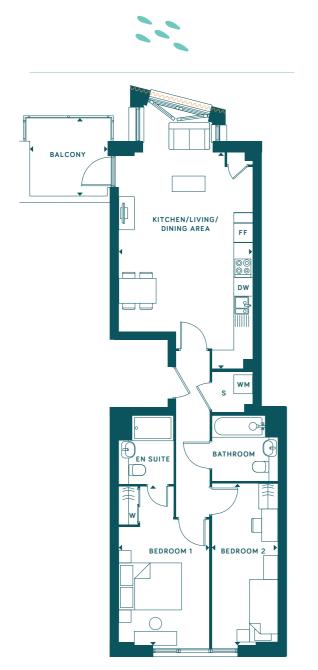

#### Plot A1 / 5 TWO BEDROOM APARTMENT

| TOTAL INDOOR AREA: 66.6 SQ M   717 SQ FT |                                |
|------------------------------------------|--------------------------------|
| KITCHEN/LIVING/DINING AREA               | 5.63m x 5.13m / 18'6" x 16'10" |
| BEDROOM 1                                | 3.95m x 3.24m / 13'0" x 10'8"  |
| BEDROOM 2                                | 4.29m x 2.26m / 14'1" x 7'5"   |
| BALCONY                                  | 3.53m x 1.55m / 11'7" x 5'1"   |

KEY: DW — DISHWASHER / WWW — EXTERNAL SHUTTERS TO JULIET BALCONY / FF — FRIDGE FREEZER / S — STORE / W — WARDROBE / WM — WASHING MACHINE

Window sizes may differ for each plot and room. Speak to the sales team to find out more. Floorplans shown are indicative only. Balcony and terrace sizes are approximate and may vary, while locations may differ from those illustrated. Dimensions given throughout are approximate. The information contained within this document does not constitute part of any offer, contract or warranty. Whist the plans have been prepared with all due care for the convenience of the intending purchasers, the information contained herein is a preliminary guide only. The developer reserves the right to make changes to these plans prior to exchange of contracts. For exact plot specification, details of external and internal finishes, dimensions and floorplan differences, please speak to a member of our Sales Team for more details.