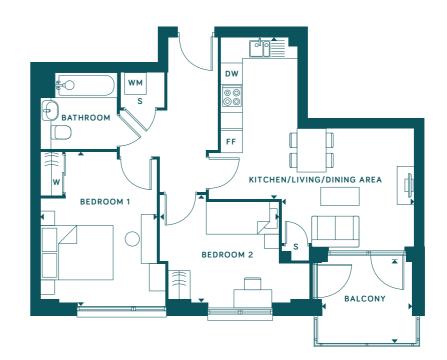

#### Plot C2 / 4 TWO BEDROOM APARTMENT

| TOTAL INDOOR AREA: 62.2 SQ M   670 SQ FT |                                |
|------------------------------------------|--------------------------------|
| KITCHEN/LIVING/DINING AREA               | 7.28m x 3.56m / 23'11" x 11'8" |
| BEDROOM 1                                | 4.42m x 3.05m / 14'6" x 10'0"  |
| BEDROOM 2                                | 4.42m x 2.30m / 14'6" x 7'7"   |
| BALCONY                                  | 3.83m x 1.68m / 12'7" x 5'6"   |

KEY: B - BOILER / CYL - CYLINDER / F/F - FRIDGE FREEZER / S - STORE / W - WARDROBE