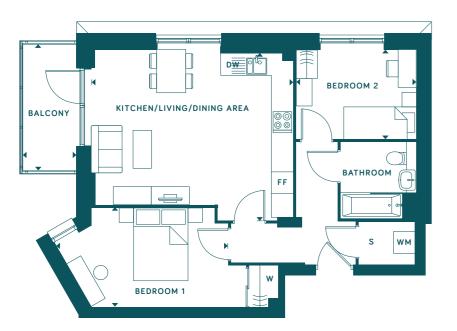

#### Plot C1 / 5

TWO BEDROOM APARTMENT

# BEDROOM 1 BEDROOM 2 BALCONY

| TOTAL INDOOR AREA: 61.0 SQ M   657 SQ FT                 |                               |
|----------------------------------------------------------|-------------------------------|
| KITCHEN/LIVING/DINING AREA 6.54m x 4.30m / 21'6" x 14'1" |                               |
| BEDROOM 1                                                | 4.02m x 3.20m / 13'2" x 10'6" |
| BEDROOM 2                                                | 4.02m x 2.48m / 13'2" x 8'2"  |
| BALCONY                                                  | 3.83m x 1.67m / 12'7" x 5'6"  |

KEY: DW — DISHWASHER / FF — FRIDGE FREEZER / S — STORE / W — WARDROBE / WM — WASHING MACHINE