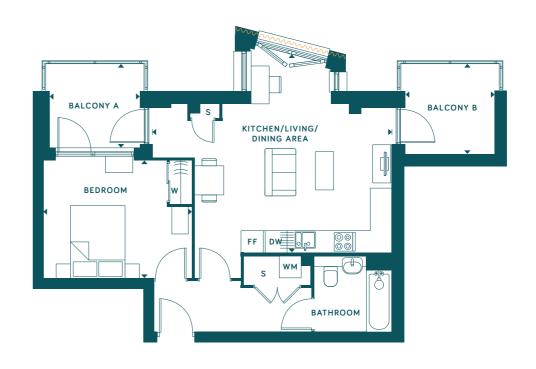

#### Plot A2 / 4

ONE BEDROOM APARTMENT

| TOTAL INDOOR AREA: 54.1 SQ M   582 SQ FT |                                |
|------------------------------------------|--------------------------------|
| KITCHEN/LIVING/DINING AREA               | 6.60m x 5.47m / 21'8" x 17'11" |
| BEDROOM                                  | 4.07m x 3.25m / 13'4" x 10'8"  |
| BALCONY A                                | 2.48m x 2.27m / 8'2" x 7'5"    |
| BALCONY B                                | 2.50m x 2.48m / 8'3" x 8'2"    |

KEY: DW — DISHWASHER / www — EXTERNAL SHUTTERS TO JULIET BALCONY / FF — FRIDGE FREEZER / S — STORE / W — WARDROBE / WM — WASHING MACHINE

| TOTAL INDOOR AREA: \$      | 54.1 SQ M   582 SQ FT          |
|----------------------------|--------------------------------|
| KITCHEN/LIVING/DINING AREA | 6.60m x 5.47m / 21'8" x 17'11" |
| BEDROOM                    | 4.07m x 3.25m / 13'4" x 10'8"  |
| BALCONY A                  | 2.48m x 2.27 / 8'2" x 7'5"     |
| BALCONY B                  | 2.50m x 2.48m / 8'3" x 8'2"    |

KEY: DW — DISHWASHER / WWW — EXTERNAL SHUTTERS TO JULIET BALCONY / FF — FRIDGE FREEZER / S — STORE / W — WARDROBE / WM — WASHING MACHINE