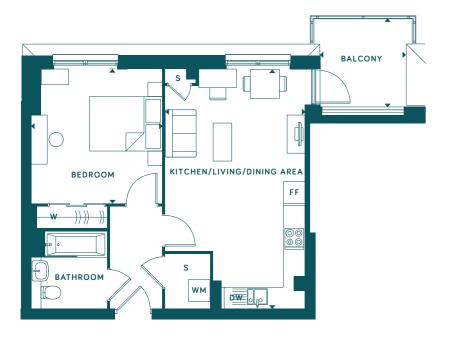

#### Plot C1 / 3

ONE BEDROOM APARTMENT

BALCONY

# SECOND FLOOR C2/3 C2/4 C2/2 C2/1 C1/2 C1/1 C1/5 GROUND FLOOR GROUND FLOOR C0/3 C0/2 C0/1 C0/4

THIRD FLOOR

## PLOT C1 / 3 TOTAL INDOOR AREA: 49.6 SQ M | 534 SQ FT KITCHEN/LIVING/DINING AREA 7.42m x 4.02m / 24'4" x 13'2" BEDROOM 4.11m x 3.30m / 13'6" x 10'10" BALCONY 2.48m x 2.45m / 8'2" x 8'0"

FF

KITCHEN/LIVING/ DINING AREA

BEDROOM

KEY: DW — DISHWASHER / WWW — EXTERNAL SHUTTERS TO JULIET BALCONY / FF — FRIDGE FREEZER / S — STORE / W — WARDROBE / WM — WASHING MACHINE