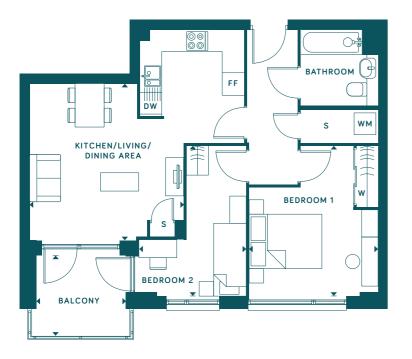

#### Plot A0 / 1

ONE BEDROOM APARTMENT

| TOTAL INDOOR AREA: 59.7 SQ M   643 SQ FT |                               |
|------------------------------------------|-------------------------------|
| KITCHEN/LIVING/DINING AREA               | 6.79m x 5.54m / 22'4" x 18'2" |
| BEDROOM                                  | 3.75m x 3.41m / 12'4" x 11'2" |
| TERRACE                                  | 10.13m x 2.27m / 33'3" x 7'5" |

KEY: DW - DISHWASHER / FF - FRIDGE FREEZER / S - STORE / W - WARDROBE / WM - WASHING MACHINE

Window sizes may differ for each plot and room. Speak to the sales team to find out more. Floorplans shown are indicative only. Balcony and terrace sizes are approximate and may vary, while locations may differ from those illustrated. Dimensions given throughout are approximate. The information contained within this document does not constitute part of any offer, contract or warranty. Whist the plans have been prepared with all due care for the convenience of the intending purchasers, the information contained herein is a preliminary guide only. The developer reserves the right to make changes to these plans prior to exchange of contracts. For exact plot specification, details of external and internal finishes, dimensions and floorplan differences, please speak to a member of our Sales Team for more details.