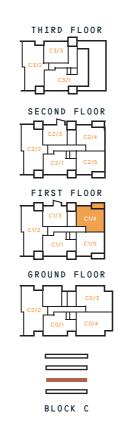

#### Plot C1 / 4

TWO BEDROOM APARTMENT

| TOTAL INDOOR AREA: 62.2 SQ M   670 SQ FT |                                |
|------------------------------------------|--------------------------------|
| KITCHEN/LIVING/DINING AREA               | 7.28m x 3.56m / 23'11" x 11'8" |
| BEDROOM 1                                | 4.42m x 3.05m / 14'6" x 10'0"  |
| BEDROOM 2                                | 4.42m x 2.30m / 14'6" x 7'7"   |
| BALCONY                                  | 3.83m x 1.68m / 12'7" x 5'6"   |

KEY: DW - DISHWASHER / FF - FRIDGE FREEZER / S - STORE / W - WARDROBE / WM - WASHING MACHINE