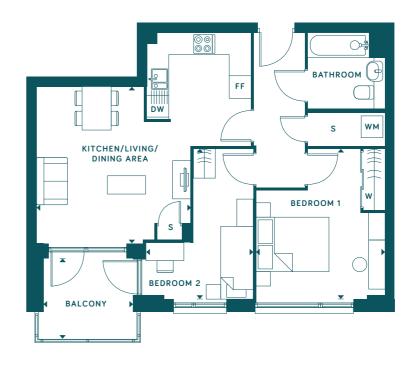

#### Plot A2 / 4

ONE BEDROOM APARTMENT

| TOTAL INDOOR AREA: 54.1 SQ M   582 SQ FT |                                |
|------------------------------------------|--------------------------------|
| KITCHEN/LIVING/DINING AREA               | 6.60m x 5.47m / 21'8" x 17'11" |
| BEDROOM                                  | 4.07m x 3.25m / 13'4" x 10'8"  |
| BALCONY A                                | 2.48m x 2.27m / 8'2" x 7'5"    |
| BALCONY B                                | 2.50m x 2.48m / 8'3" x 8'2"    |

KEY: DW — DISHWASHER / www — EXTERNAL SHUTTERS TO JULIET BALCONY / FF — FRIDGE FREEZER / S — STORE / W — WARDROBE / WM — WASHING MACHINE

| TOTAL INDOOR AREA: \$      | 54.1 SQ M   582 SQ FT          |
|----------------------------|--------------------------------|
| KITCHEN/LIVING/DINING AREA | 6.60m x 5.47m / 21'8" x 17'11" |
| BEDROOM                    | 4.07m x 3.25m / 13'4" x 10'8"  |
| BALCONY A                  | 2.48m x 2.27 / 8'2" x 7'5"     |
| BALCONY B                  | 2.50m x 2.48m / 8'3" x 8'2"    |

KEY: DW — DISHWASHER / WWW — EXTERNAL SHUTTERS TO JULIET BALCONY / FF — FRIDGE FREEZER / S — STORE / W — WARDROBE / WM — WASHING MACHINE