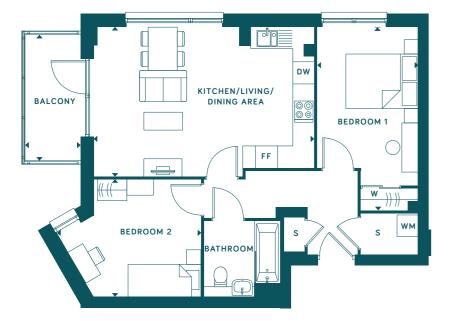

#### Plot A0 / 1

ONE BEDROOM APARTMENT

| TOTAL INDOOR AREA: 59.7 SQ M   643 SQ FT |                               |
|------------------------------------------|-------------------------------|
| KITCHEN/LIVING/DINING AREA               | 6.79m x 5.54m / 22'4" x 18'2" |
| BEDROOM                                  | 3.75m x 3.41m / 12'4" x 11'2" |
| TERRACE                                  | 10.13m x 2.27m / 33'3" x 7'5" |

KEY: DW - DISHWASHER / FF - FRIDGE FREEZER / S - STORE / W - WARDROBE / WM - WASHING MACHINE

Window sizes may differ for each plot and room. Speak to the sales team to find out more. Floorplans shown are indicative only. Balcony and terrace sizes are approximate and may vary, while locations may differ from those illustrated. Dimensions given throughout are approximate. The information contained within this document does not constitute part of any offer, contract or warranty. Whist the plans have been prepared with all due care for the convenience of the intending purchasers, the information contained herein is a preliminary guide only. The developer reserves the right to make changes to these plans prior to exchange of contracts. For exact plot specification, details of external and internal finishes, dimensions and floorplan differences, please speak to a member of our Sales Team for more details.