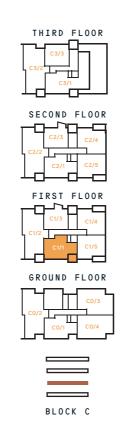

#### Plot C1 / 4

TWO BEDROOM APARTMENT

| TOTAL INDOOR AREA: 62.2 SQ M   670 SQ FT |                                |
|------------------------------------------|--------------------------------|
| KITCHEN/LIVING/DINING AREA               | 7.28m x 3.56m / 23'11" x 11'8" |
| BEDROOM 1                                | 4.42m x 3.05m / 14'6" x 10'0"  |
| BEDROOM 2                                | 4.42m x 2.30m / 14'6" x 7'7"   |
| BALCONY                                  | 3.83m x 1.68m / 12'7" x 5'6"   |

KEY: DW - DISHWASHER / FF - FRIDGE FREEZER / S - STORE / W - WARDROBE / WM - WASHING MACHINE