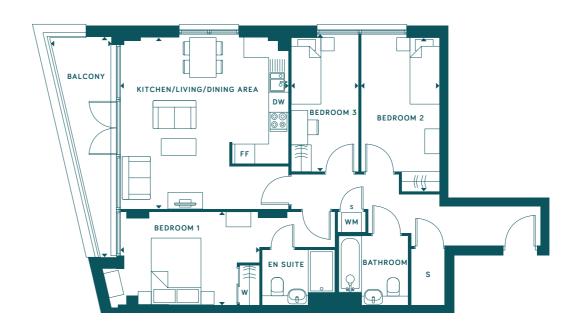

#### THREE BEDROOM APARTMENT

| TOTAL INDOOR AREA: 82 SQ M   883 SQ FT |                                                                                              |
|----------------------------------------|----------------------------------------------------------------------------------------------|
| KITCHEN/LIVING/DINING AREA             | 5.17m x 5.07m / 17'7" x 16'8"                                                                |
| BEDROOM 1                              | 4.19m x 2.80m / 13'9" x 9'2"                                                                 |
| BEDROOM 2                              | 4.64m x 2.37m / 16'3" x 7'9"                                                                 |
| BEDROOM 3                              | 4.04m x 2.02m / 13'3" x 6'8"                                                                 |
| BALCONY                                | 6.66m x 1.82m / 21'10" x 6'0"                                                                |
| BEDROOM 1  BEDROOM 2  BEDROOM 3        | 4.19m x 2.80m / 13'9" x 9'2"<br>4.64m x 2.37m / 16'3" x 7'9"<br>4.04m x 2.02m / 13'3" x 6'8" |

KEY: DW - DISHWASHER / FF - FRIDGE FREEZER / S - STORE / W - WARDROBE / WM - WASHING MACHINE

Window sizes may differ for each plot and room. Speak to the sales team to find out more. Floorplans shown are indicative only. Balcony and terrace sizes are approximate and may vary, while locations may differ from those illustrated. Dimensions given throughout are approximate. The information contained within this document does not constitute part of any offer, contract or warranty. Whist the plans have been prepared with all due care for the convenience of the intending purchasers, the information contained herein is a preliminary guide only. The developer reserves the right to make changes to these plans prior to exchange of contracts. For exact plot specification, details of external and internal finishes, dimensions and floorplan differences, please speak to a member of our Sales Team for more details.