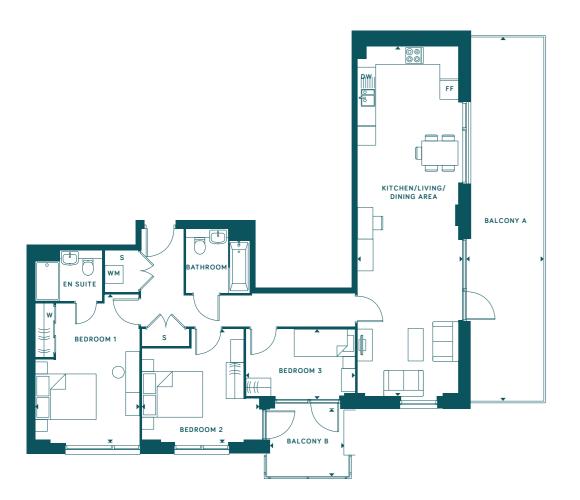

#### Plot C1 / 2

#### THREE BEDROOM APARTMENT

| TOTAL INDOOR AREA: 95.0 SQ M   1023 SQ FT |                               |  |
|-------------------------------------------|-------------------------------|--|
| KITCHEN/LIVING/DINING AREA                | 7.54m x 4.80m / 24'9" x 15'9" |  |
| BEDROOM 1                                 | 4.60m x 3.38m / 15'1" x 11'1" |  |
| BEDROOM 2                                 | 4.33m x 3.20m / 14'2" x 10'6" |  |
| BEDROOM 3                                 | 3.37m x 2.58m / 11'1" x 8'6"  |  |
| BALCONY A                                 | 2.45m x 2.28m / 8'2" x 7'6"   |  |
| BALCONY B                                 | 2.46m x 2.25m / 8'2" x 7'5"   |  |

THIRD FLOOR

C3/3

SECOND FLOOR

C2/3

C2/4

C2/2

C2/1

C1/3

C1/4

C1/5

GROUND FLOOR

C0/3

C0/3

C0/4

BLOCK C

 ${\it KEY:} \ {\it DW-DISHWASHER} \ / \ {\it FF-FRIDGEFREEZER} \ / \ {\it S-STORE} \ / \ {\it W-WARDROBE} \ / \ {\it WM-WASHING MACHINE}$ 