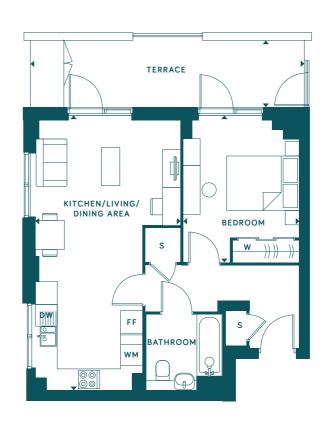

#### Plot A0 / 1

ONE BEDROOM APARTMENT

| TOTAL INDOOR AREA: 59.7 SQ M   643 SQ FT |                               |
|------------------------------------------|-------------------------------|
| KITCHEN/LIVING/DINING AREA               | 6.79m x 5.54m / 22'4" x 18'2" |
| BEDROOM                                  | 3.75m x 3.41m / 12'4" x 11'2" |
| TERRACE                                  | 10.13m x 2.27m / 33'3" x 7'5" |

KEY: DW - DISHWASHER / FF - FRIDGE FREEZER / S - STORE / W - WARDROBE / WM - WASHING MACHINE

Window sizes may differ for each plot and room. Speak to the sales team to find out more. Floorplans shown are indicative only. Balcony and terrace sizes are approximate and may vary, while locations may differ from those illustrated. Dimensions given throughout are approximate. The information contained within this document does not constitute part of any offer, contract or warranty. Whist the plans have been prepared with all due care for the convenience of the intending purchasers, the information contained herein is a preliminary guide only. The developer reserves the right to make changes to these plans prior to exchange of contracts. For exact plot specification, details of external and internal finishes, dimensions and floorplan differences, please speak to a member of our Sales Team for more details.