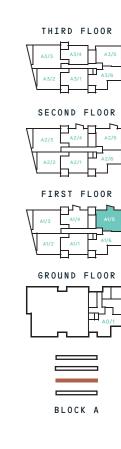

KEY: DW — DISHWASHER / WWW — EXTERNAL SHUTTERS TO JULIET BALCONY / FF — FRIDGE FREEZER / S — STORE / W — WARDROBE / WM — WASHING MACHINE

| THIRD FLOOR                   |
|-------------------------------|
| A3/3 A3/4 A3/5 A3/2 A3/1 A3/6 |
| SECOND FLOOR                  |
| A2/3 A2/4 A2/5 A2/6 A2/6 A2/6 |
| FIRST FLOOR                   |
| A1/3 A1/4 A1/5 A1/5 A1/2 A1/1 |
| GROUND FLOOR                  |
| A0/1                          |
|                               |
|                               |
|                               |
| BLOCK A                       |
|                               |
|                               |