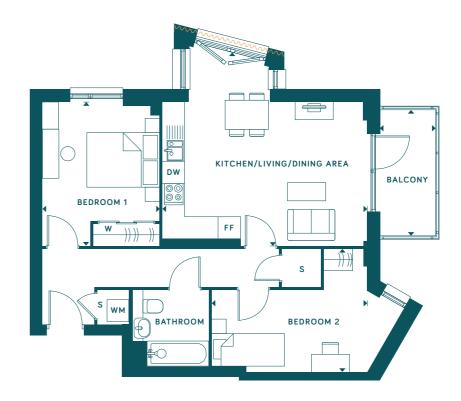

#### Plot A0 / 1

ONE BEDROOM APARTMENT

| TOTAL INDOOR AREA: 59.7 SQ M   643 SQ FT |                               |
|------------------------------------------|-------------------------------|
| KITCHEN/LIVING/DINING AREA               | 6.79m x 5.54m / 22'4" x 18'2" |
| BEDROOM                                  | 3.75m x 3.41m / 12'4" x 11'2" |
| TERRACE                                  | 10.13m x 2.27m / 33'3" x 7'5" |

KEY: DW - DISHWASHER / FF - FRIDGE FREEZER / S - STORE / W - WARDROBE / WM - WASHING MACHINE

Window sizes may differ for each plot and room. Speak to the sales team to find out more. Floorplans shown are indicative only. Balcony and terrace sizes are approximate and may vary, while locations may differ from those illustrated. Dimensions given throughout are approximate. The information contained within this document does not constitute part of any offer, contract or warranty. Whist the plans have been prepared with all due care for the convenience of the intending purchasers, the information contained herein is a preliminary guide only. The developer reserves the right to make changes to these plans prior to exchange of contracts. For exact plot specification, details of external and internal finishes, dimensions and floorplan differences, please speak to a member of our Sales Team for more details.