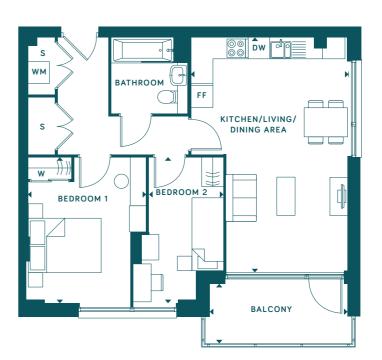

#### Plot C1 / 3

ONE BEDROOM APARTMENT

BALCONY

## PLOT C1 / 3 TOTAL INDOOR AREA: 49.6 SQ M | 534 SQ FT KITCHEN/LIVING/DINING AREA 7.42m x 4.02m / 24'4" x 13'2" BEDROOM 4.11m x 3.30m / 13'6" x 10'10" BALCONY 2.48m x 2.45m / 8'2" x 8'0"

FF

KITCHEN/LIVING/ DINING AREA

BEDROOM

KEY: DW — DISHWASHER / WWW — EXTERNAL SHUTTERS TO JULIET BALCONY / FF — FRIDGE FREEZER / S — STORE / W — WARDROBE / WM — WASHING MACHINE