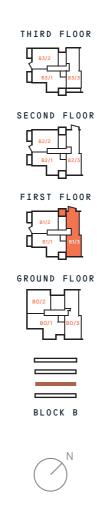

#### Plot B0 / 3 TWO BEDROOM APARTMENT

| THIRD FLOOR            |
|------------------------|
| SECOND FLOOR           |
| FIRST FLOOR            |
| GROUND FLOOR B0/1 B0/3 |
| BLOCK B                |
| N                      |

B1/3

GROUND FLOOR

B0/2

B0/1

B0/3

KEY: DW — DISHWASHER / WWW — EXTERNAL SHUTTERS TO JULIET BALCONY / FF — FRIDGE FREEZER / S — STORE / W — WARDROBE / WM — WASHING MACHINE