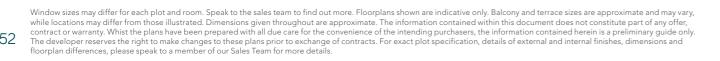

#### Plot B0 / 2

ONE BEDROOM APARTMENT

| TOTAL INDOOR AREA: 51.3 SQ M   553 SQ FT |                                |
|------------------------------------------|--------------------------------|
| KITCHEN/LIVING/DINING AREA               | 7.59m x 3.99m / 24'11" x 13'1" |
| BEDROOM                                  | 4.05m x 3.19m / 13'4" x 10'6"  |
| TERRACE                                  | 7.55m x 1.86m / 24'9" x 6'1"   |