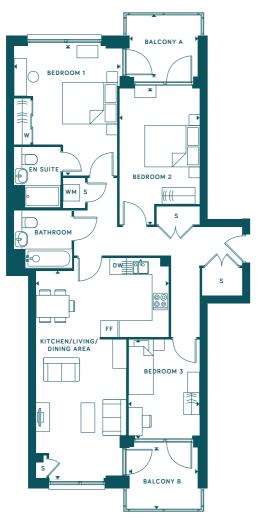

#### THREE BEDROOM APARTMENT

| TOTAL INDOOR AREA: 82 SQ M   883 SQ FT |                                                                                              |
|----------------------------------------|----------------------------------------------------------------------------------------------|
| KITCHEN/LIVING/DINING AREA             | 5.17m x 5.07m / 17'7" x 16'8"                                                                |
| BEDROOM 1                              | 4.19m x 2.80m / 13'9" x 9'2"                                                                 |
| BEDROOM 2                              | 4.64m x 2.37m / 16'3" x 7'9"                                                                 |
| BEDROOM 3                              | 4.04m x 2.02m / 13'3" x 6'8"                                                                 |
| BALCONY                                | 6.66m x 1.82m / 21'10" x 6'0"                                                                |
| BEDROOM 1  BEDROOM 2  BEDROOM 3        | 4.19m x 2.80m / 13'9" x 9'2"<br>4.64m x 2.37m / 16'3" x 7'9"<br>4.04m x 2.02m / 13'3" x 6'8" |

KEY: DW - DISHWASHER / FF - FRIDGE FREEZER / S - STORE / W - WARDROBE / WM - WASHING MACHINE

Window sizes may differ for each plot and room. Speak to the sales team to find out more. Floorplans shown are indicative only. Balcony and terrace sizes are approximate and may vary, while locations may differ from those illustrated. Dimensions given throughout are approximate. The information contained within this document does not constitute part of any offer, contract or warranty. Whist the plans have been prepared with all due care for the convenience of the intending purchasers, the information contained herein is a preliminary guide only. The developer reserves the right to make changes to these plans prior to exchange of contracts. For exact plot specification, details of external and internal finishes, dimensions and floorplan differences, please speak to a member of our Sales Team for more details.