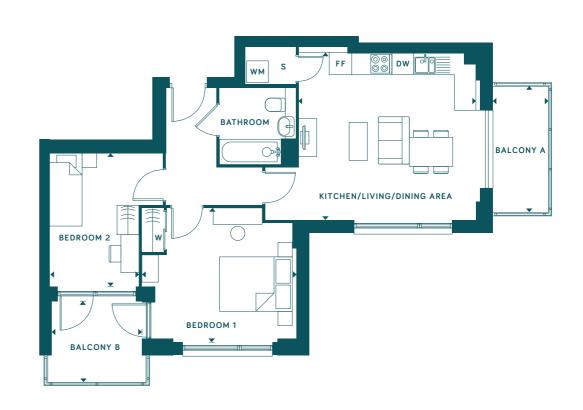

| TOTAL INDOOR AREA: 62.7 SQ M   675 SQ FT |                                |
|------------------------------------------|--------------------------------|
| KITCHEN/LIVING/DINING AREA               | 4.89m x 4.59m / 16'1" x 15'1"  |
| BEDROOM 1                                | 4.25m x 3.69m / 13'11" x 12'1" |
| BEDROOM 2                                | 3.68m x 2.46m / 12'1" x 8'1"   |
| BALCONY A                                | 3.53m x 1.55m / 11'7" x 5'1"   |
| BALCONY B                                | 2.48m x 2.25m / 8'2" x 7'5"    |