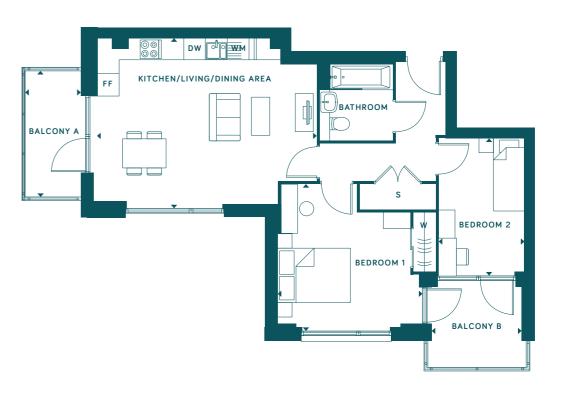

| TOTAL INDOOR AREA: 69.9 SQ M   753 SQ FT |                                |
|------------------------------------------|--------------------------------|
| KITCHEN/LIVING/DINING AREA               | 5.80m x 4.27m / 19'1" x 14'0"  |
| BEDROOM 1                                | 4.01m x 2.89m / 13'2" x 9'6"   |
| BEDROOM 2                                | 5.15m x 2.10m / 16'11" x 6'11" |
| TERRACE A                                | 6.08m x 1.86m / 20'0" x 6'1"   |
| TERRACE B                                | 5.25m x 2.52m / 17'3" x 8'2"   |