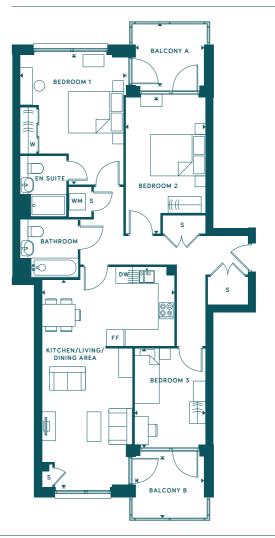

#### THREE BEDROOM APARTMENT

| TOTAL INDOOR AREA: 82 SQ M   883 SQ FT |                               |  |
|----------------------------------------|-------------------------------|--|
| KITCHEN/LIVING/DINING AREA             | 5.17m x 5.07m / 17'7" x 16'8" |  |
| BEDROOM 1                              | 4.19m x 2.80m / 13'9" x 9'2"  |  |
| BEDROOM 2                              | 4.64m x 2.37m / 16'3" x 7'9"  |  |
| BEDROOM 3                              | 4.04m x 2.02m / 13'3" x 6'8"  |  |
| BALCONY                                | 6.66m x 1.82m / 21'10" x 6'0" |  |