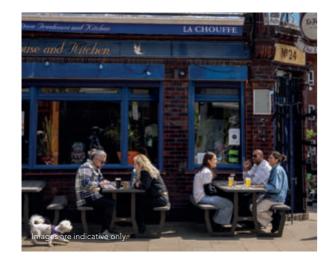

#### Activity: Cocktail bar

What bar would be complete without a few signature gems? This award-winning bar has created a new, and twist to the traditional, signature cocktail menu! A place to relax after work with a drink in hand, or enjoy the local music scene with some the best talents around.