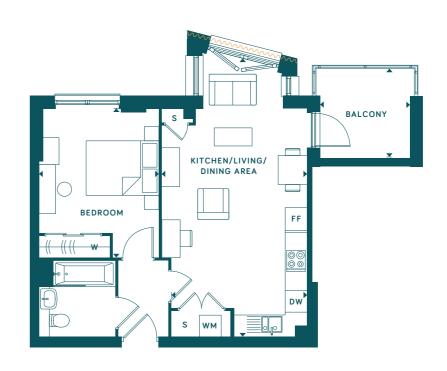

#### Plot C1 / 4

TWO BEDROOM APARTMENT

| TOTAL INDOOR AREA: 62.2 SQ M   670 SQ FT |                                |
|------------------------------------------|--------------------------------|
| KITCHEN/LIVING/DINING AREA               | 7.28m x 3.56m / 23'11" x 11'8" |
| BEDROOM 1                                | 4.42m x 3.05m / 14'6" x 10'0"  |
| BEDROOM 2                                | 4.42m x 2.30m / 14'6" x 7'7"   |
| BALCONY                                  | 3.83m x 1.68m / 12'7" x 5'6"   |

KEY: DW - DISHWASHER / FF - FRIDGE FREEZER / S - STORE / W - WARDROBE / WM - WASHING MACHINE