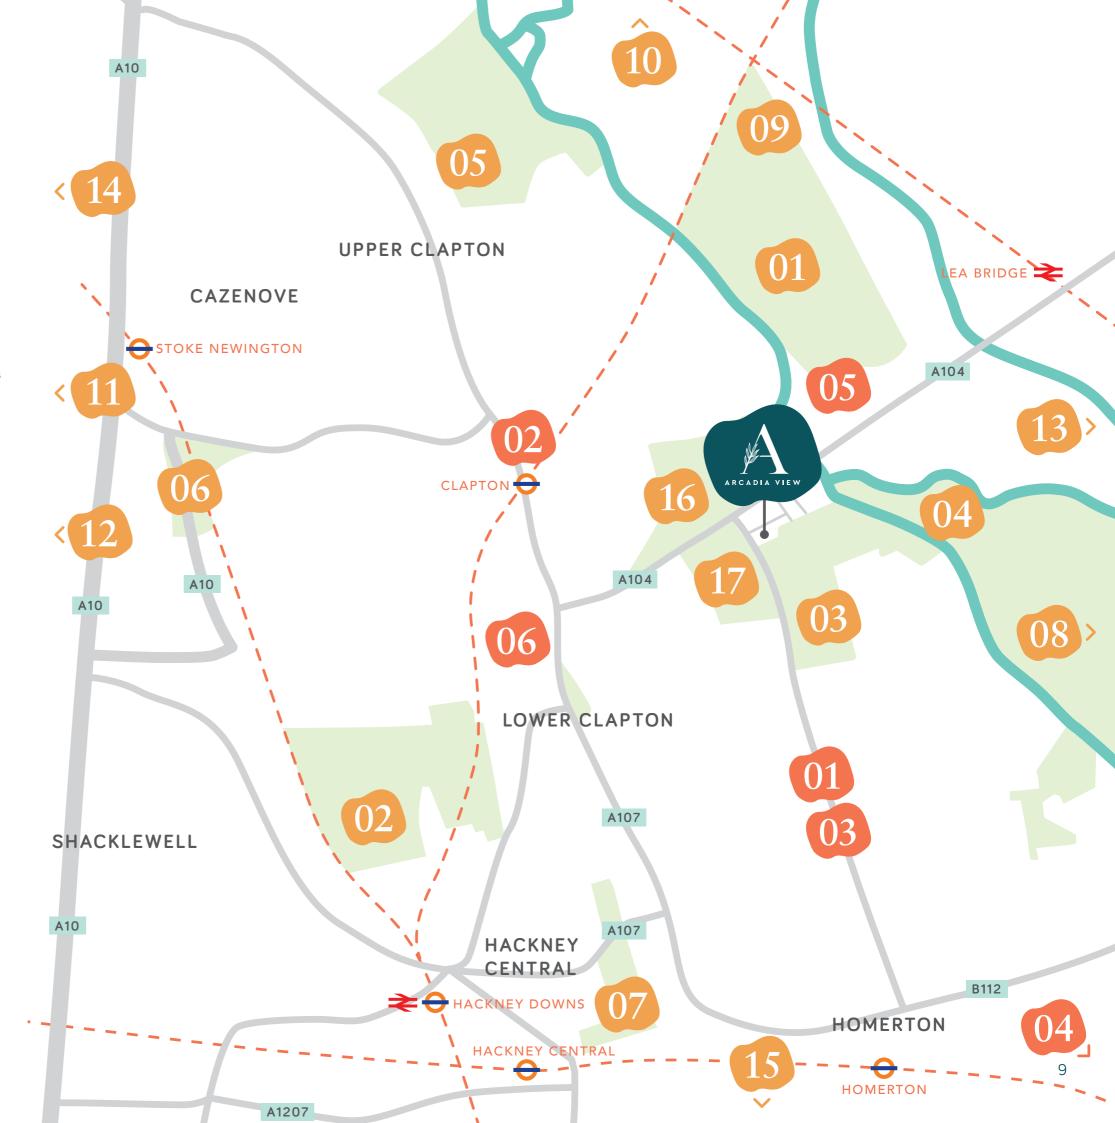

## Eat, drink & enjoy life

Everything you need, close to home.

L'EPICERIE 56 LONDON 3 min drive\*

Cuisine: French

For 13 years this deli and cafe has been home to traditionally-made and organic French cheese, wine, antipasti, quiche, bread and baked goods. Outdoor seating available.

lepicerie56.com

THE CROOKED BILLET 6 min drive\*

02

Cuisine: British

A recently restored traditional British pub serving local ale and beer, as well as British and European food. Features a beer garden and ping pong table