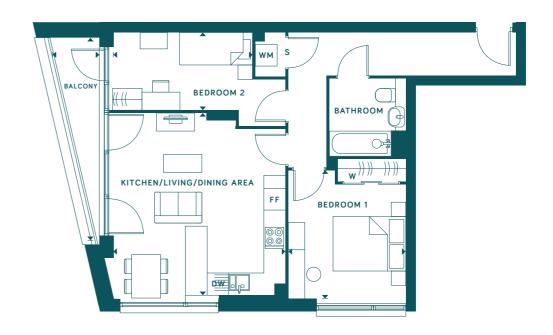

#### Plot A1 / 5 TWO BEDROOM APARTMENT

| TOTAL INDOOR AREA: 66.6 SQ M   717 SQ FT |                                |
|------------------------------------------|--------------------------------|
| KITCHEN/LIVING/DINING AREA               | 5.63m x 5.13m / 18'6" x 16'10" |
| BEDROOM 1                                | 3.95m x 3.24m / 13'0" x 10'8"  |
| BEDROOM 2                                | 4.29m x 2.26m / 14'1" x 7'5"   |
| BALCONY                                  | 3.53m x 1.55m / 11'7" x 5'1"   |

KEY: DW — DISHWASHER / WWW — EXTERNAL SHUTTERS TO JULIET BALCONY / FF — FRIDGE FREEZER / S — STORE / W — WARDROBE / WM — WASHING MACHINE

Window sizes may differ for each plot and room. Speak to the sales team to find out more. Floorplans shown are indicative only. Balcony and terrace sizes are approximate and may vary, while locations may differ from those illustrated. Dimensions given throughout are approximate. The information contained within this document does not constitute part of any offer, contract or warranty. Whist the plans have been prepared with all due care for the convenience of the intending purchasers, the information contained herein is a preliminary guide only. The developer reserves the right to make changes to these plans prior to exchange of contracts. For exact plot specification, details of external and internal finishes, dimensions and floorplan differences, please speak to a member of our Sales Team for more details.