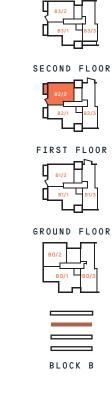

#### Plot B0 / 2

ONE BEDROOM APARTMENT

| TOTAL INDOOR AREA: 51.3 SQ M   553 SQ FT |                                |
|------------------------------------------|--------------------------------|
| KITCHEN/LIVING/DINING AREA               | 7.59m x 3.99m / 24'11" x 13'1" |
| BEDROOM                                  | 4.05m x 3.19m / 13'4" x 10'6"  |
| TERRACE                                  | 7.55m x 1.86m / 24'9" x 6'1"   |