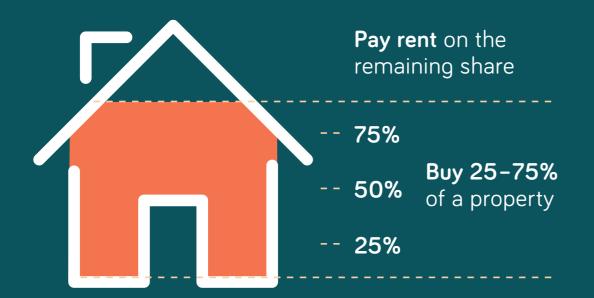

# All you need to know about Shared Ownership\*

You can purchase a home at Arcadia View if you do not own a property and have a household income of less than £90,000 per annum<sup>†</sup>.

You start by buying a share of the property (usually between 25% and 75%) and pay a subsidised rent to us on the rest. This helps reduce the amount of deposit you need (so you can save for it faster) and makes the monthly mortgage repayments more manageable.

The great thing about Shared Ownership is that, at any time in the future, you can buy additional shares in your home until you own all of it – we call this 'Staircasing'. As you purchase more shares,

the rent reduces, and when you own 100% of the property, you will not need to pay rent at all.

To begin the process, you will need to have a financial assessment to establish your affordability, have a deposit ready plus some further monies available to pay for legal and conveyance costs. Once we know how much you can afford and that you're approved for a mortgage, you can reserve a home with just a £500 reservation fee which goes towards the cost of the apartment.