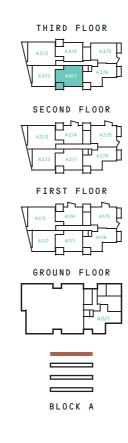

#### Plot A0 / 1

ONE BEDROOM APARTMENT

| TOTAL INDOOR AREA: 59.7 SQ M   643 SQ FT |                               |
|------------------------------------------|-------------------------------|
| KITCHEN/LIVING/DINING AREA               | 6.79m x 5.54m / 22'4" x 18'2" |
| BEDROOM                                  | 3.75m x 3.41m / 12'4" x 11'2" |
| TERRACE                                  | 10.13m x 2.27m / 33'3" x 7'5" |