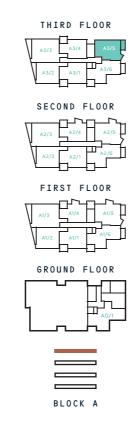

KEY: DW — DISHWASHER / WWW — EXTERNAL SHUTTERS TO JULIET BALCONY / FF — FRIDGE FREEZER / S — STORE / W — WARDROBE / WM — WASHING MACHINE

| THIRD FLOOR                   |
|-------------------------------|
| A3/3 A3/4 A3/5 A3/2 A3/1 A3/6 |
| SECOND FLOOR                  |
| A2/3 A2/4 A2/5 A2/6 A2/6 A2/6 |
| FIRST FLOOR                   |
| A1/3 A1/4 A1/5 A1/5 A1/2 A1/1 |
| GROUND FLOOR                  |
| A0/1                          |
|                               |
|                               |
|                               |
| BLOCK A                       |
|                               |
|                               |