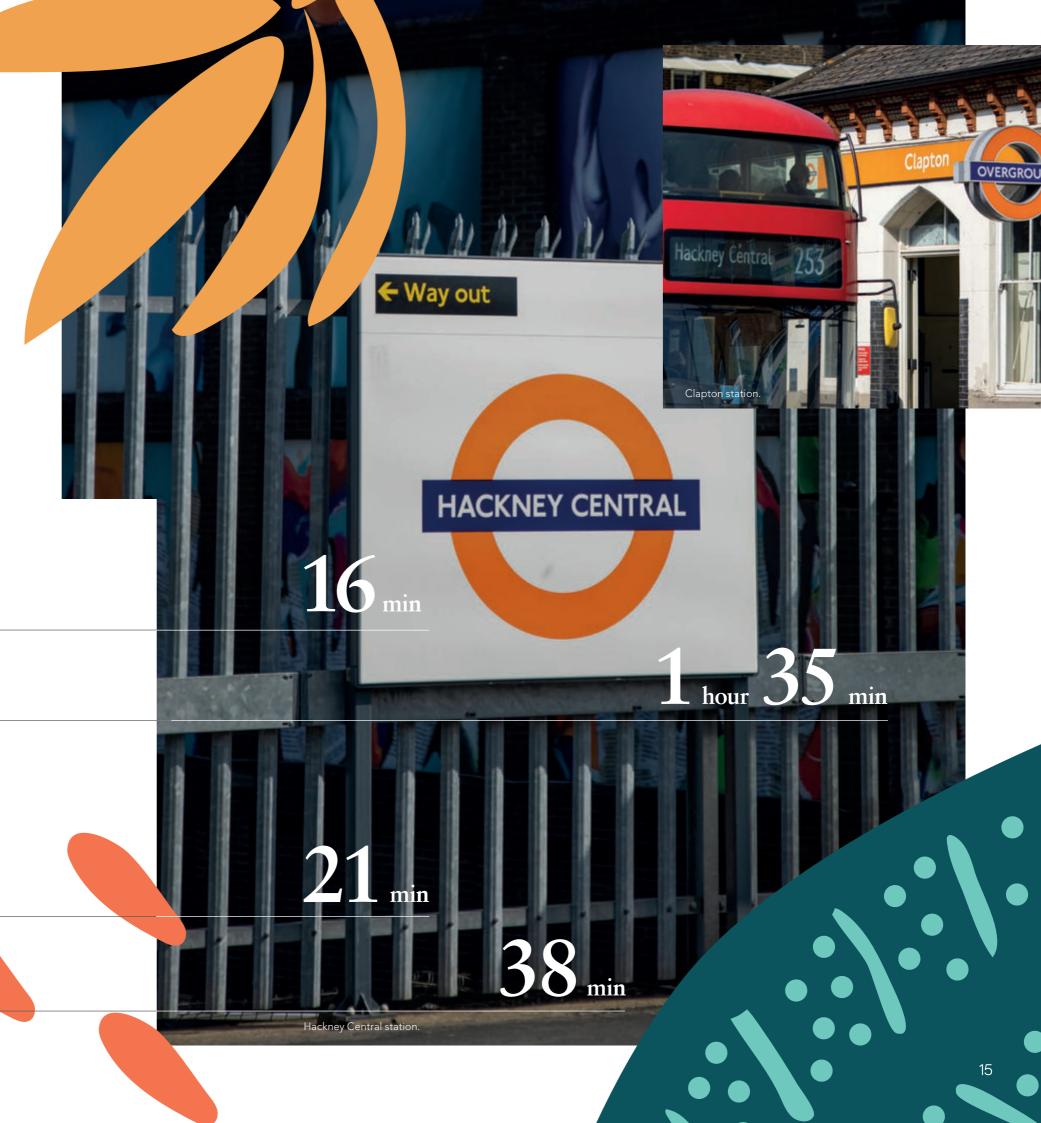

#### From Clapton Overground

#### LONDON LIVERPOOL STREET

The bright lights of the Capital are just a short train ride away giving you access to everything London has to offer.

#### SOUTHEND-ON-SEA

Take a trip to the longest pier in the world from Lower Clapton. Experience the sights of Southend-on-Sea and the famous Adventure Island theme park.

#### From Hackney Central

#### STRATFORD

From green open space and shopping to dining and drinks, you'll find everything you need in Stratford.

#### **BOND STREET**

London's famous street for its wealth of elegant stores, jewellers, arts and antiques.