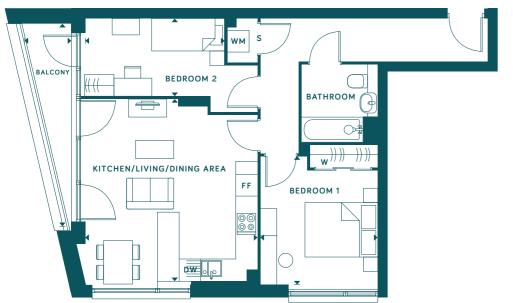

#### Plot A0 / 1

ONE BEDROOM APARTMENT

| TOTAL INDOOR AREA: 59.7 SQ M   643 SQ FT |                               |
|------------------------------------------|-------------------------------|
| KITCHEN/LIVING/DINING AREA               | 6.79m x 5.54m / 22'4" x 18'2" |
| BEDROOM                                  | 3.75m x 3.41m / 12'4" x 11'2" |
| TERRACE                                  | 10.13m x 2.27m / 33'3" x 7'5" |

KEY: DW - DISHWASHER / FF - FRIDGE FREEZER / S - STORE / W - WARDROBE / WM - WASHING MACHINE

Window sizes may differ for each plot and room. Speak to the sales team to find out more. Floorplans shown are indicative only. Balcony and terrace sizes are approximate and may vary, while locations may differ from those illustrated. Dimensions given throughout are approximate. The information contained within this document does not constitute part of any offer, contract or warranty. Whist the plans have been prepared with all due care for the convenience of the intending purchasers, the information contained herein is a preliminary guide only. The developer reserves the right to make changes to these plans prior to exchange of contracts. For exact plot specification, details of external and internal finishes, dimensions and floorplan differences, please speak to a member of our Sales Team for more details.