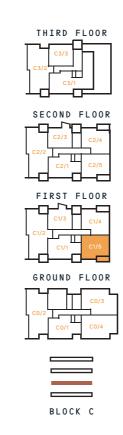

#### Plot C1 / 4

TWO BEDROOM APARTMENT

| TOTAL INDOOR AREA: 62.2 SQ M   670 SQ FT |                                |
|------------------------------------------|--------------------------------|
| KITCHEN/LIVING/DINING AREA               | 7.28m x 3.56m / 23'11" x 11'8" |
| BEDROOM 1                                | 4.42m x 3.05m / 14'6" x 10'0"  |
| BEDROOM 2                                | 4.42m x 2.30m / 14'6" x 7'7"   |
| BALCONY                                  | 3.83m x 1.68m / 12'7" x 5'6"   |

KEY: DW - DISHWASHER / FF - FRIDGE FREEZER / S - STORE / W - WARDROBE / WM - WASHING MACHINE