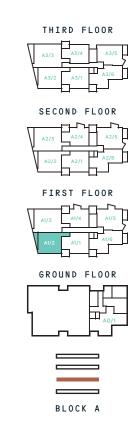

#### Plot A1 / 5 TWO BEDROOM APARTMENT

| TOTAL INDOOR AREA: 66.6 SQ M   717 SQ FT |                                |
|------------------------------------------|--------------------------------|
| KITCHEN/LIVING/DINING AREA               | 5.63m x 5.13m / 18'6" x 16'10" |
| BEDROOM 1                                | 3.95m x 3.24m / 13'0" x 10'8"  |
| BEDROOM 2                                | 4.29m x 2.26m / 14'1" x 7'5"   |
| BALCONY                                  | 3.53m x 1.55m / 11'7" x 5'1"   |