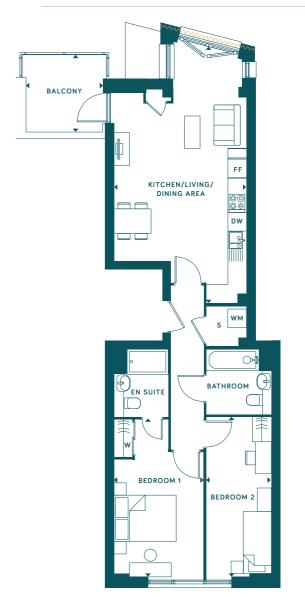

#### Plot C1 / 4

TWO BEDROOM APARTMENT

| TOTAL INDOOR AREA: 62.2 SQ M   670 SQ FT |                                |
|------------------------------------------|--------------------------------|
| KITCHEN/LIVING/DINING AREA               | 7.28m x 3.56m / 23'11" x 11'8" |
| BEDROOM 1                                | 4.42m x 3.05m / 14'6" x 10'0"  |
| BEDROOM 2                                | 4.42m x 2.30m / 14'6" x 7'7"   |
| BALCONY                                  | 3.83m x 1.68m / 12'7" x 5'6"   |

KEY: DW - DISHWASHER / FF - FRIDGE FREEZER / S - STORE / W - WARDROBE / WM - WASHING MACHINE