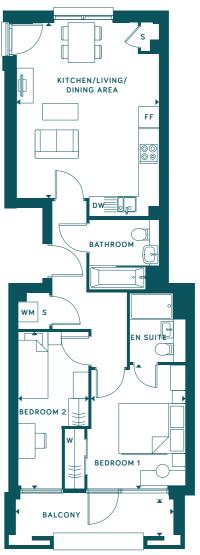

#### Plot B1 / 2

TWO BEDROOM APARTMENT

| TOTAL INDOOR AREA: 63.1 SQ M   679 SQ FT |                               |
|------------------------------------------|-------------------------------|
| KITCHEN/LIVING/DINING AREA               | 6.08m x 4.12m / 20'0" x 13'6" |
| BEDROOM 1                                | 5.06m x 2.79m / 16'7" x 9'2"  |
| BEDROOM 2                                | 3.98m x 3.24m / 13'1" x 10'8" |
| BALCONY                                  | 3.53m x 1.50m / 11'7" x 4'11" |

KEY: DW — DISHWASHER / FF — FRIDGE FREEZER / S — STORE / W — WARDROBE / WM — WASHING MACHINE / PRIVACY SCREEN