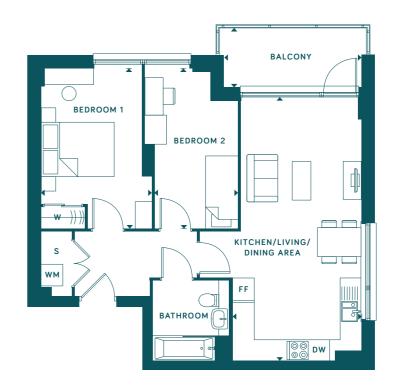

#### Plot C1 / 4

TWO BEDROOM APARTMENT

| TOTAL INDOOR AREA: 62.2 SQ M   670 SQ FT |                                |
|------------------------------------------|--------------------------------|
| KITCHEN/LIVING/DINING AREA               | 7.28m x 3.56m / 23'11" x 11'8" |
| BEDROOM 1                                | 4.42m x 3.05m / 14'6" x 10'0"  |
| BEDROOM 2                                | 4.42m x 2.30m / 14'6" x 7'7"   |
| BALCONY                                  | 3.83m x 1.68m / 12'7" x 5'6"   |

KEY: DW - DISHWASHER / FF - FRIDGE FREEZER / S - STORE / W - WARDROBE / WM - WASHING MACHINE