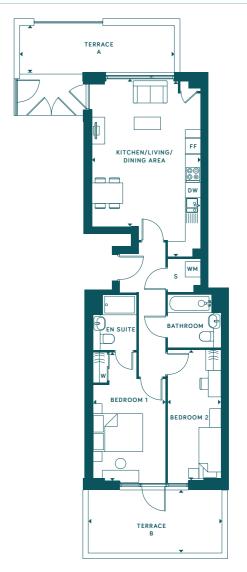

#### Plot A0 / 1

ONE BEDROOM APARTMENT

| TOTAL INDOOR AREA: 59.7 SQ M   643 SQ FT |                               |
|------------------------------------------|-------------------------------|
| KITCHEN/LIVING/DINING AREA               | 6.79m x 5.54m / 22'4" x 18'2" |
| BEDROOM                                  | 3.75m x 3.41m / 12'4" x 11'2" |
| TERRACE                                  | 10.13m x 2.27m / 33'3" x 7'5" |

KEY: DW - DISHWASHER / FF - FRIDGE FREEZER / S - STORE / W - WARDROBE / WM - WASHING MACHINE

Window sizes may differ for each plot and room. Speak to the sales team to find out more. Floorplans shown are indicative only. Balcony and terrace sizes are approximate and may vary, while locations may differ from those illustrated. Dimensions given throughout are approximate. The information contained within this document does not constitute part of any offer, contract or warranty. Whist the plans have been prepared with all due care for the convenience of the intending purchasers, the information contained herein is a preliminary guide only. The developer reserves the right to make changes to these plans prior to exchange of contracts. For exact plot specification, details of external and internal finishes, dimensions and floorplan differences, please speak to a member of our Sales Team for more details.