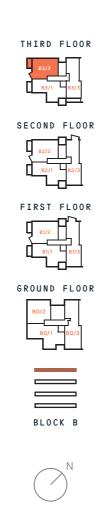

#### Plot B1 / 2

TWO BEDROOM APARTMENT

| TOTAL INDOOR AREA: 63.1 SQ M   679 SQ FT |                               |
|------------------------------------------|-------------------------------|
| KITCHEN/LIVING/DINING AREA               | 6.08m x 4.12m / 20'0" x 13'6" |
| BEDROOM 1                                | 5.06m x 2.79m / 16'7" x 9'2"  |
| BEDROOM 2                                | 3.98m x 3.24m / 13'1" x 10'8" |
| BALCONY                                  | 3.53m x 1.50m / 11'7" x 4'11" |

KEY: DW — DISHWASHER / FF — FRIDGE FREEZER / S — STORE / W — WARDROBE / WM — WASHING MACHINE / PRIVACY SCREEN

#### Plot B2 / 2 TWO BEDROOM APARTMENT

THIRD FLOOR

| TOTAL INDOOR AREA: 63.1 SQ M   679 SQ FT |                               |
|------------------------------------------|-------------------------------|
| KITCHEN/LIVING/DINING AREA               | 6.08m x 4.12m / 20'0" x 13'6" |
| BEDROOM 1                                | 5.06m x 2.79m / 16'7" x 9'2"  |
| BEDROOM 2                                | 3.98m x 3.24m / 13'1" x 10'8" |
| BALCONY                                  | 3.53m x 1.50m / 11'7" x 4'11" |

KEY: DW — DISHWASHER / FF — FRIDGE FREEZER / S — STORE / W — WARDROBE / WM — WASHING MACHINE / INTRODUCTION - PRIVACY SCREEN