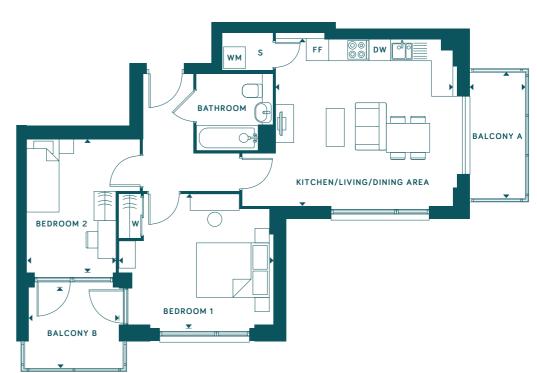

#### Plot A2 / 4

ONE BEDROOM APARTMENT

| TOTAL INDOOR AREA: 54.1 SQ M   582 SQ FT |                                |
|------------------------------------------|--------------------------------|
| KITCHEN/LIVING/DINING AREA               | 6.60m x 5.47m / 21'8" x 17'11" |
| BEDROOM                                  | 4.07m x 3.25m / 13'4" x 10'8"  |
| BALCONY A                                | 2.48m x 2.27m / 8'2" x 7'5"    |
| BALCONY B                                | 2.50m x 2.48m / 8'3" x 8'2"    |