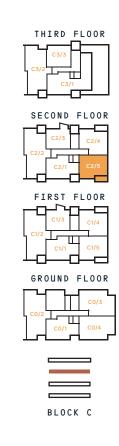

#### Plot C1 / 3

ONE BEDROOM APARTMENT

BALCONY

# SECOND FLOOR C2/3 C2/4 C2/2 C2/1 C1/2 C1/1 C1/5 GROUND FLOOR GROUND FLOOR C0/3 C0/2 C0/1 C0/4

THIRD FLOOR

THIRD FLOOR

C3/3

SECOND FLOOR

C2/3

C2/4

C2/2

C2/1

C1/3

C1/4

C1/5

GROUND FLOOR

C0/3

C0/3

C0/4

BLOCK C

 ${\it KEY:} \ {\it DW-DISHWASHER} \ / \ {\it FF-FRIDGEFREEZER} \ / \ {\it S-STORE} \ / \ {\it W-WARDROBE} \ / \ {\it WM-WASHING MACHINE}$ 