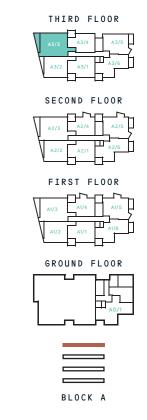

KEY: DW — DISHWASHER / WWW — EXTERNAL SHUTTERS TO JULIET BALCONY / FF — FRIDGE FREEZER / S — STORE / W — WARDROBE / WM — WASHING MACHINE

| THIRD FLOOR                   |
|-------------------------------|
| A3/3 A3/4 A3/5 A3/2 A3/1 A3/6 |
| SECOND FLOOR                  |
| A2/3 A2/4 A2/5 A2/6 A2/6 A2/6 |
| FIRST FLOOR                   |
| A1/3 A1/4 A1/5 A1/5 A1/2 A1/1 |
| GROUND FLOOR                  |
| A0/1                          |
|                               |
|                               |
|                               |
| BLOCK A                       |
|                               |
|                               |

KEY: DW - DISHWASHER / FF - FRIDGE FREEZER / S - STORE / W - WARDROBE / WM - WASHING MACHINE

| A3/3 A3/4 A3/5 A3/1 A3/6                     |
|----------------------------------------------|
| SECOND FLOOR  A2/3 A2/4 A2/5  A2/2 A2/1 A2/6 |
| FIRST FLOOR    A1/3                          |
| GROUND FLOOR                                 |
| BLOCK A                                      |
| N                                            |

| THIRD FLOOR  A3/3 A3/4 A3/5  A3/2 A3/1 A3/6 | Į |
|---------------------------------------------|---|
| SECOND FLOOR  A2/3  A2/4  A2/5  A2/4  A2/6  | Į |
| FIRST FLOOR  A1/3 A1/4 A1/5  A1/2 A1/1 A1/6 | Į |
| GROUND FLOOR                                |   |
| BLOCK A                                     |   |