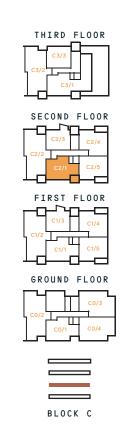

#### Plot C2 / 4 TWO BEDROOM APARTMENT

| TOTAL INDOOR AREA: 62.2 SQ M   670 SQ FT |                                |
|------------------------------------------|--------------------------------|
| KITCHEN/LIVING/DINING AREA               | 7.28m x 3.56m / 23'11" x 11'8" |
| BEDROOM 1                                | 4.42m x 3.05m / 14'6" x 10'0"  |
| BEDROOM 2                                | 4.42m x 2.30m / 14'6" x 7'7"   |
| BALCONY                                  | 3.83m x 1.68m / 12'7" x 5'6"   |

KEY: B - BOILER / CYL - CYLINDER / F/F - FRIDGE FREEZER / S - STORE / W - WARDROBE