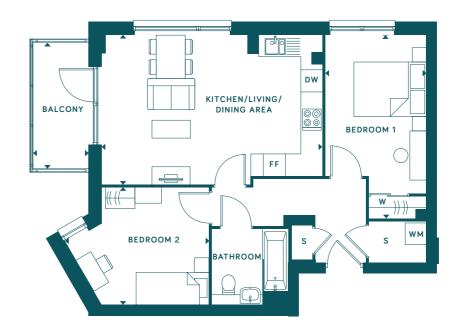

#### Plot A0 / 1

ONE BEDROOM APARTMENT

| TOTAL INDOOR AREA: 59.7 SQ M   643 SQ FT |                               |
|------------------------------------------|-------------------------------|
| KITCHEN/LIVING/DINING AREA               | 6.79m x 5.54m / 22'4" x 18'2" |
| BEDROOM                                  | 3.75m x 3.41m / 12'4" x 11'2" |
| TERRACE                                  | 10.13m x 2.27m / 33'3" x 7'5" |

KEY: DW - DISHWASHER / FF - FRIDGE FREEZER / S - STORE / W - WARDROBE / WM - WASHING MACHINE

Window sizes may differ for each plot and room. Speak to the sales team to find out more. Floorplans shown are indicative only. Balcony and terrace sizes are approximate and may vary, while locations may differ from those illustrated. Dimensions given throughout are approximate. The information contained within this document does not constitute part of any offer, contract or warranty. Whist the plans have been prepared with all due care for the convenience of the intending purchasers, the information contained herein is a preliminary guide only. The developer reserves the right to make changes to these plans prior to exchange of contracts. For exact plot specification, details of external and internal finishes, dimensions and floorplan differences, please speak to a member of our Sales Team for more details.