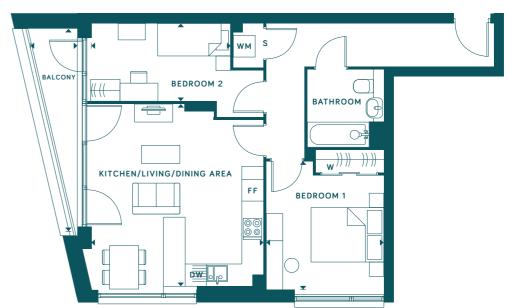

#### Plot A0 / 1

ONE BEDROOM APARTMENT

| TOTAL INDOOR AREA: 59.7 SQ M   643 SQ FT |                               |
|------------------------------------------|-------------------------------|
| KITCHEN/LIVING/DINING AREA               | 6.79m x 5.54m / 22'4" x 18'2" |
| BEDROOM                                  | 3.75m x 3.41m / 12'4" x 11'2" |
| TERRACE                                  | 10.13m x 2.27m / 33'3" x 7'5" |

KEY: DW - DISHWASHER / FF - FRIDGE FREEZER / S - STORE / W - WARDROBE / WM - WASHING MACHINE

Window sizes may differ for each plot and room. Speak to the sales team to find out more. Floorplans shown are indicative only. Balcony and terrace sizes are approximate and may vary, while locations may differ from those illustrated. Dimensions given throughout are approximate. The information contained within this document does not constitute part of any offer, contract or warranty. Whist the plans have been prepared with all due care for the convenience of the intending purchasers, the information contained herein is a preliminary guide only. The developer reserves the right to make changes to these plans prior to exchange of contracts. For exact plot specification, details of external and internal finishes, dimensions and floorplan differences, please speak to a member of our Sales Team for more details.