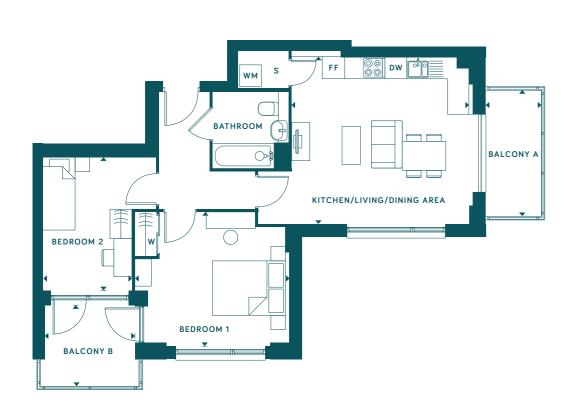

#### Plot A0 / 1

ONE BEDROOM APARTMENT

| TOTAL INDOOR AREA: 59.7 SQ M   643 SQ FT |                               |
|------------------------------------------|-------------------------------|
| KITCHEN/LIVING/DINING AREA               | 6.79m x 5.54m / 22'4" x 18'2" |
| BEDROOM                                  | 3.75m x 3.41m / 12'4" x 11'2" |
| TERRACE                                  | 10.13m x 2.27m / 33'3" x 7'5" |