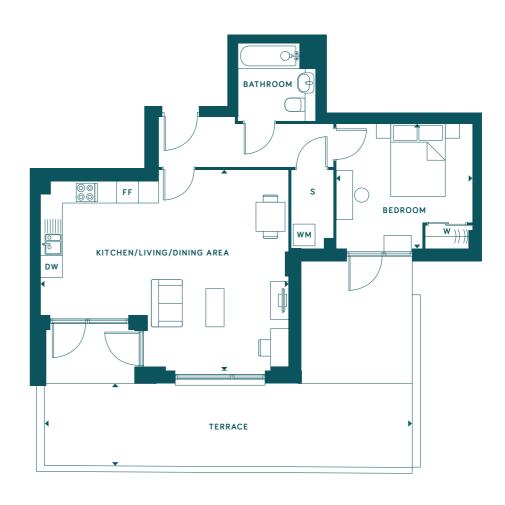

#### Plot A0 / 1

ONE BEDROOM APARTMENT

| TOTAL INDOOR AREA: 59.7 SQ M   643 SQ FT |                               |
|------------------------------------------|-------------------------------|
| KITCHEN/LIVING/DINING AREA               | 6.79m x 5.54m / 22'4" x 18'2" |
| BEDROOM                                  | 3.75m x 3.41m / 12'4" x 11'2" |
| TERRACE                                  | 10.13m x 2.27m / 33'3" x 7'5" |

KEY: DW - DISHWASHER / FF - FRIDGE FREEZER / S - STORE / W - WARDROBE / WM - WASHING MACHINE

Window sizes may differ for each plot and room. Speak to the sales team to find out more. Floorplans shown are indicative only. Balcony and terrace sizes are approximate and may vary, while locations may differ from those illustrated. Dimensions given throughout are approximate. The information contained within this document does not constitute part of any offer, contract or warranty. Whist the plans have been prepared with all due care for the convenience of the intending purchasers, the information contained herein is a preliminary guide only. The developer reserves the right to make changes to these plans prior to exchange of contracts. For exact plot specification, details of external and internal finishes, dimensions and floorplan differences, please speak to a member of our Sales Team for more details.