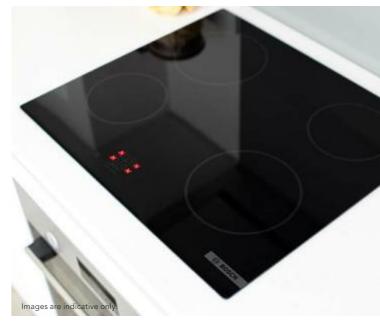

#### **KITCHEN**

- Commodore handless kitchen in Moon Light Grey
- Blanco Norte Silestone worktop and upstand
- Stainless Steel 1.5 bowl sink and Grohe mixer tap
- Bosch washer/dryer\*
- Bosch Integrated fridge/freezer
- Bosch Integrated Dishwasher
- Bosch Integrated Single Multi Function Brushed Steel oven
- Bosch compact microwave oven
- Bosch 4 Zone Quick-Therm Black Glass induction hob
- Bosch Integrated Telescopic Hood
- Eco Bin provided within base unit
- White or grey glass splashback (1 bed flats have white, and 2 & 3 beds have grey)