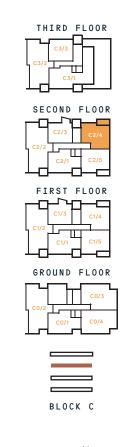

THIRD FLOOR

C3/3

SECOND FLOOR

C2/3

C2/4

C2/2

C2/1

C1/3

C1/4

C1/5

GROUND FLOOR

C0/3

C0/3

C0/4

BLOCK C

 ${\it KEY:} \ {\it DW-DISHWASHER} \ / \ {\it FF-FRIDGEFREEZER} \ / \ {\it S-STORE} \ / \ {\it W-WARDROBE} \ / \ {\it WM-WASHING MACHINE}$ 