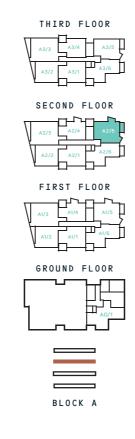

KEY: DW - DISHWASHER / FF - FRIDGE FREEZER / S - STORE / W - WARDROBE / WM - WASHING MACHINE

| A3/3 A3/4 A3/5 A3/1 A3/6                     |
|----------------------------------------------|
| SECOND FLOOR  A2/3 A2/4 A2/5  A2/2 A2/1 A2/6 |
| FIRST FLOOR    A1/3                          |
| GROUND FLOOR                                 |
| BLOCK A                                      |
| N                                            |