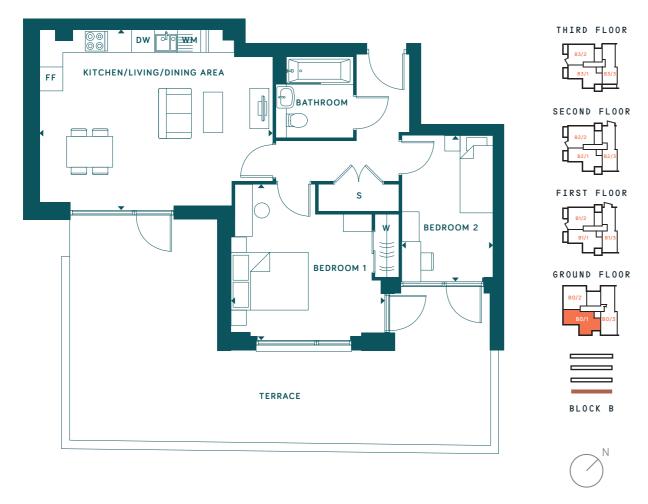

#### Plot B0 / 1

TWO BEDROOM APARTMENT

| TOTAL INDOOR AREA: 64.6 SQ M   695 SQ FT |                                |
|------------------------------------------|--------------------------------|
| KITCHEN/LIVING/DINING AREA               | 6.24m x 4.69m / 20'6" x 15'5"  |
| BEDROOM 1                                | 4.00m x 3.94m / 14'3" x 12'11" |
| BEDROOM 2                                | 3.79m x 2.36m / 12'5" x 7'9"   |
| TERRACE A                                | 3.53m x 1.55m / 11'7" x 5'1"   |
| TERRACE B                                | 2.49m x 2.25m / 8'2" x 7'5"    |

 ${\it KEY:} \ {\it DW-DISHWASHER} \ / \ {\it FF-FRIDGEFREEZER} \ / \ {\it S-STORE} \ / \ {\it W-WARDROBE} \ / \ {\it WM-WASHING MACHINE}$ 