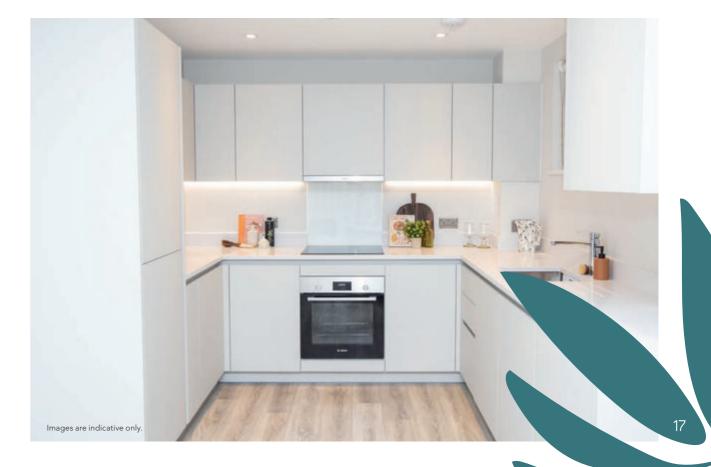

#### **KITCHEN**

- Commodore handless kitchen in Moon Light Grey
- Blanco Norte Silestone worktop and upstand
- Stainless Steel 1.5 bowl sink and Grohe mixer tap
- Bosch washer/dryer\*
- Bosch Integrated fridge/freezer
- Bosch Integrated Dishwasher
- Bosch Integrated Single Multi Function Brushed Steel oven
- Bosch compact microwave oven
- Bosch 4 Zone Quick-Therm Black Glass induction hob
- Bosch Integrated Telescopic Hood
- Eco Bin provided within base unit
- White or grey glass splashback (1 bed flats have white, and 2 & 3 beds have grey)