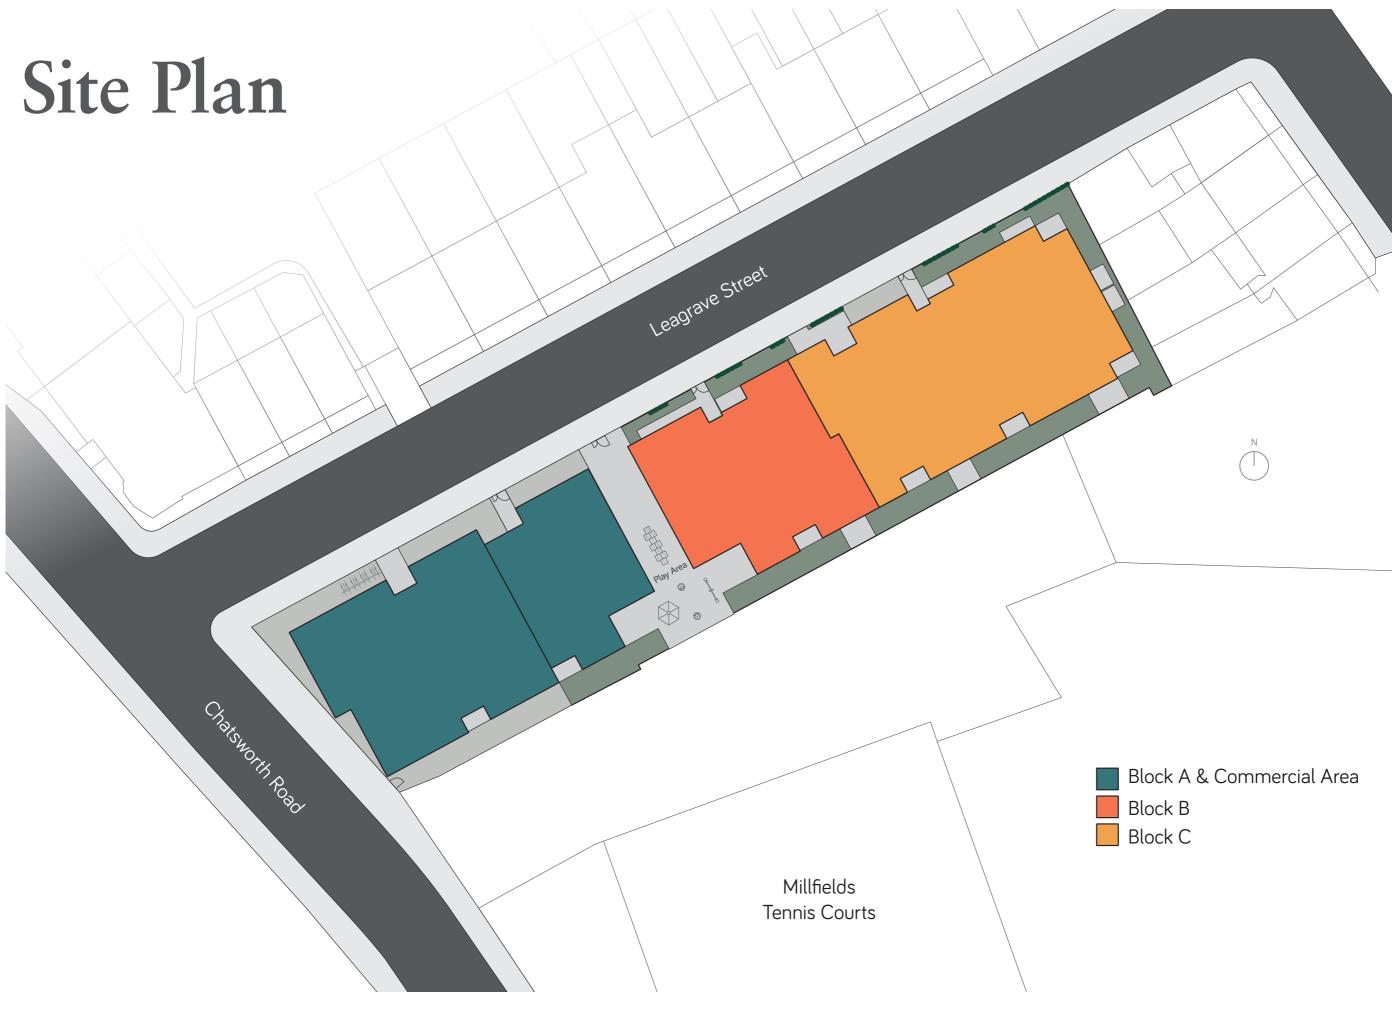

flooring

#### **EN SUITE**

- Ideal Standard Tesi soft close WC
- Ideal Standard Tesi basin with Grohe Eurosmart tap
- Manhatten shower tray with Rainshower Smartactive 130 shower mixer
- Merlyn MBOX Sliding Shower Door
- White laminate counter top
- Shaver socket
- Full height mirror with LED spotlights above
- Heated towel rail
- Vic Gris tiles to walls
- Tile flooring

#### **BEDROOM**

- Built-in mirrored sliding door wardrobe to master bedroom
- Stainfree Abingdon carpets
- TV and BT socket

#### ELECTRICAL

- LED downlights in kitchen/living/dining areas and hallways
- Pendant lighting to bedrooms
- Wall Light to balconies and terraces

#### INTERNAL FINISHES

- Dulux White paint to ceilings and walls
- Haro laminate flooring to kitchen/living/ dining areas and hallways















#### Plot A0 / 1

ONE BEDROOM APARTMENT







| TOTAL INDOOR AREA: 59.7 SQ M   643 SQ FT |                               |
|------------------------------------------|-------------------------------|
| KITCHEN/LIVING/DINING AREA               | 6.79m x 5.54m / 22'4" x 18'2" |
| BEDROOM                                  | 3.75m x 3.41m / 12'4" x 11'2" |
| TERRACE                                  | 10.13m x 2.27m / 33'3" x 7'5" |

KEY: DW - DISHWASHER / FF - FRIDGE FREEZER / S - STORE / W - WARDROBE / WM - WASHING MACHINE

Window sizes may differ for each plot and room. Speak to the sales team to find out more. Floorplans shown are indicative only. Balcony and terrace sizes are approximate and may vary, while locations may differ from those illustrated. Dimensions given throughout are ap