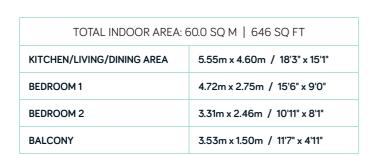

#### Plot B1 / 2

TWO BEDROOM APARTMENT

| TOTAL INDOOR AREA: 63.1 SQ M   679 SQ FT |                               |
|------------------------------------------|-------------------------------|
| KITCHEN/LIVING/DINING AREA               | 6.08m x 4.12m / 20'0" x 13'6" |
| BEDROOM 1                                | 5.06m x 2.79m / 16'7" x 9'2"  |
| BEDROOM 2                                | 3.98m x 3.24m / 13'1" x 10'8" |
| BALCONY                                  | 3.53m x 1.50m / 11'7" x 4'11" |