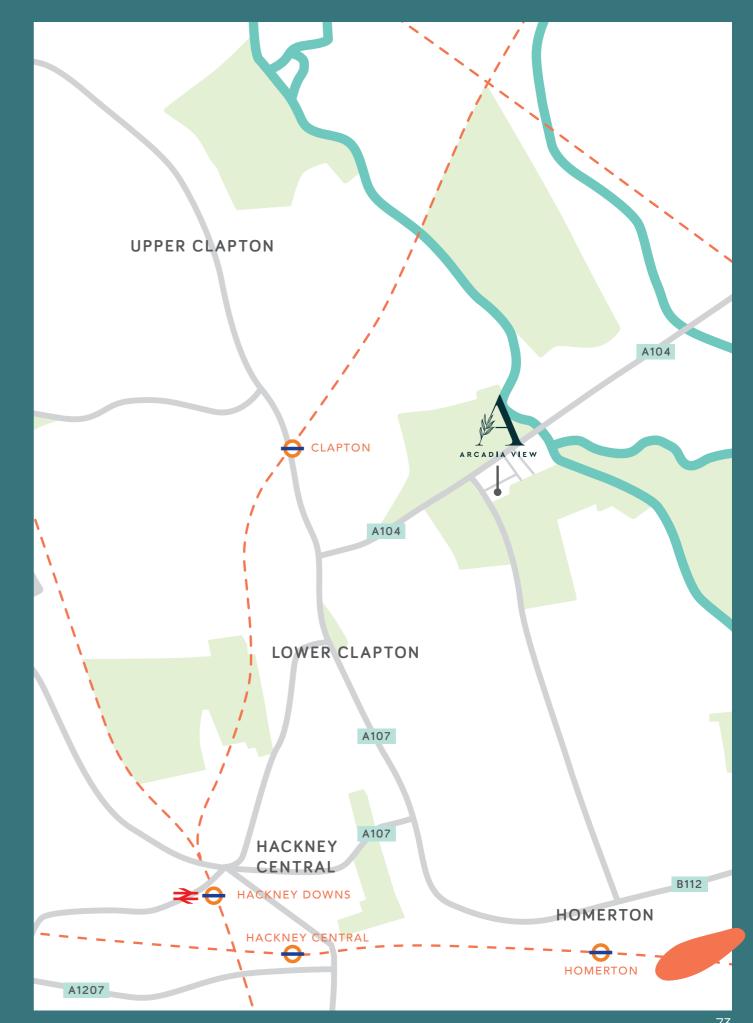

### Visit us

Arcadia View, Leagrave Street, Lower Clapton, E5 9QX

### Driving From the M25

At junction 27, use the left two lanes to exit towards London (NE) Merge onto M11

At junction 4, use the right lane to take the A406 (S)/A406 (W) exit to N.Circular Use the left two lanes to take the A104 exit towards Leytonstone

At the roundabout, take the first exit onto Woodford New Road/A104

Turn left onto Hillstowe Street

Turn right onto Leagrave Street

### By train From London Liverpool Street

Take the London Overground to Clapton rail station
Then walk south on Upper Clapton Road towards Gunton Road
Turn left onto Gunton Road
Turn left onto Casimir Road
Turn left onto Lea Bridge Road
Turn right onto Chatsworth Road
Turn left onto Leagrave Street