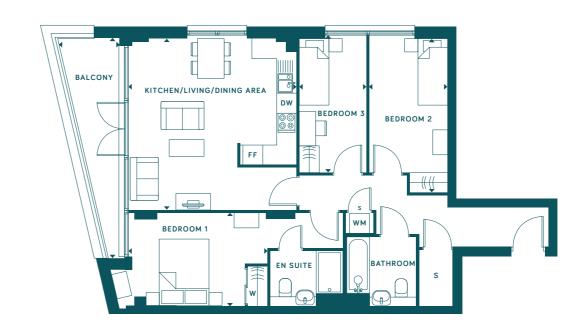

#### THREE BEDROOM APARTMENT

| TOTAL INDOOR AREA: 82 SQ M   883 SQ FT |                                                                                              |
|----------------------------------------|----------------------------------------------------------------------------------------------|
| KITCHEN/LIVING/DINING AREA             | 5.17m x 5.07m / 17'7" x 16'8"                                                                |
| BEDROOM 1                              | 4.19m x 2.80m / 13'9" x 9'2"                                                                 |
| BEDROOM 2                              | 4.64m x 2.37m / 16'3" x 7'9"                                                                 |
| BEDROOM 3                              | 4.04m x 2.02m / 13'3" x 6'8"                                                                 |
| BALCONY                                | 6.66m x 1.82m / 21'10" x 6'0"                                                                |
| BEDROOM 1  BEDROOM 2  BEDROOM 3        | 4.19m x 2.80m / 13'9" x 9'2"<br>4.64m x 2.37m / 16'3" x 7'9"<br>4.04m x 2.02m / 13'3" x 6'8" |

KEY: DW - DISHWASHER / FF - FRIDGE FREEZER / S - STORE / W - WARDROBE / WM - WASHING MACHINE

Window sizes may differ for each plot and room. Speak to the sales team to find out more. Floorplans shown are indicative only. Balcony and terrace sizes are approximate and may vary, while locations may differ from those illustrated. Dimensions given throughout are approximate. The information contained within this document does not constitute part of any offer, contract or warranty. Whist the plans have been prepared with all due care for the convenience of the intending purchasers, the information contained herein is a preliminary guide only. The developer reserves the right to make changes to these plans prior to exchange of contracts. For exact plot specification, details of external and internal finishes, dimensions and floorplan differences, please speak to a member of our Sales Team for more details.