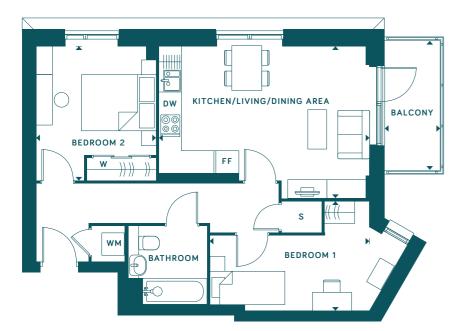

#### Plot A0 / 1

ONE BEDROOM APARTMENT

| TOTAL INDOOR AREA: 59.7 SQ M   643 SQ FT |                               |
|------------------------------------------|-------------------------------|
| KITCHEN/LIVING/DINING AREA               | 6.79m x 5.54m / 22'4" x 18'2" |
| BEDROOM                                  | 3.75m x 3.41m / 12'4" x 11'2" |
| TERRACE                                  | 10.13m x 2.27m / 33'3" x 7'5" |

KEY: DW - DISHWASHER / FF - FRIDGE FREEZER / S - STORE / W - WARDROBE / WM - WASHING MACHINE

Window sizes may differ for each plot and room. Speak to the sales team to find out more. Floorplans shown are indicative only. Balcony and terrace sizes are approximate and may vary, while locations may differ from those illustrated. Dimensions given throughout are approximate. The information contained within this document does not constitute part of any offer, contract or warranty. Whist the plans have been prepared with all due care for the convenience of the intending purchasers, the information contained herein is a preliminary guide only. The developer reserves the right to make changes to these plans prior to exchange of contracts. For exact plot specification, details of external and internal finishes, dimensions and floorplan differences, please speak to a member of our Sales Team for more details.