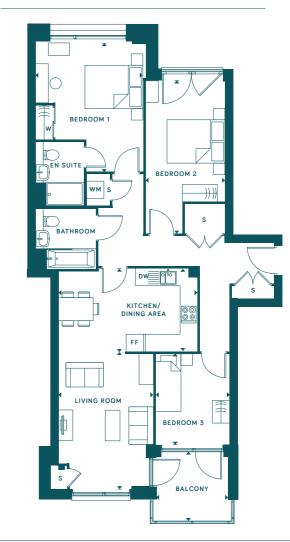

#### THREE BEDROOM APARTMENT

| TOTAL INDOOR AREA: 92.3 SQ M   994 SQ FT |                               |  |
|------------------------------------------|-------------------------------|--|
| KITCHEN/DINING AREA                      | 4.80m x 2.87m / 15'9" x 9'5"  |  |
| LIVING ROOM                              | 4.69m x 3.27m / 15'5" x 10'9" |  |
| BEDROOM 1                                | 4.46m x 3.73m / 14'8" x 12'3" |  |
| BEDROOM 2                                | 4.20m x 2.75m / 13'9" x 9'1"  |  |
| BEDROOM 3                                | 3.15m x 2.58m / 10'4" x 8'6"  |  |
| BALCONY                                  | 2.49m x 2.23m / 8'12" x 7'4"  |  |