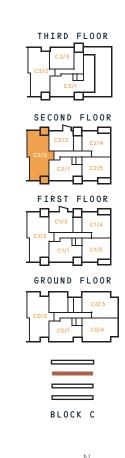

THIRD FLOOR

C3/3

SECOND FLOOR

C2/3

C2/4

C2/2

C2/1

C1/3

C1/4

C1/5

GROUND FLOOR

C0/3

C0/3

C0/4

BLOCK C

 ${\it KEY:} \ {\it DW-DISHWASHER} \ / \ {\it FF-FRIDGEFREEZER} \ / \ {\it S-STORE} \ / \ {\it W-WARDROBE} \ / \ {\it WM-WASHING MACHINE}$ 