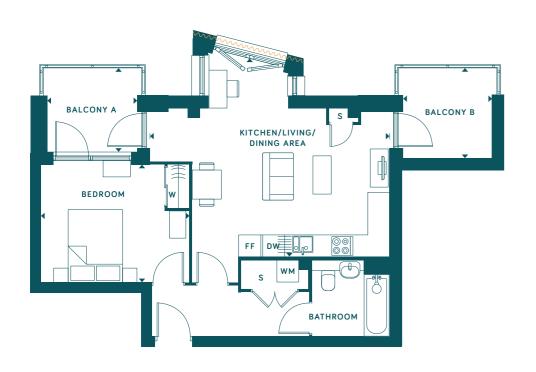

#### Plot A2 / 4

ONE BEDROOM APARTMENT

| TOTAL INDOOR AREA: 54.1 SQ M   582 SQ FT |                                |
|------------------------------------------|--------------------------------|
| KITCHEN/LIVING/DINING AREA               | 6.60m x 5.47m / 21'8" x 17'11" |
| BEDROOM                                  | 4.07m x 3.25m / 13'4" x 10'8"  |
| BALCONY A                                | 2.48m x 2.27m / 8'2" x 7'5"    |
| BALCONY B                                | 2.50m x 2.48m / 8'3" x 8'2"    |

KEY: DW — DISHWASHER / www — EXTERNAL SHUTTERS TO JULIET BALCONY / FF — FRIDGE FREEZER / S — STORE / W — WARDROBE / WM — WASHING MACHINE

| TOTAL INDOOR AREA: \$      | 54.1 SQ M   582 SQ FT          |
|----------------------------|--------------------------------|
| KITCHEN/LIVING/DINING AREA | 6.60m x 5.47m / 21'8" x 17'11" |
| BEDROOM                    | 4.07m x 3.25m / 13'4" x 10'8"  |
| BALCONY A                  | 2.48m x 2.27 / 8'2" x 7'5"     |
| BALCONY B                  | 2.50m x 2.48m / 8'3" x 8'2"    |

KEY: DW — DISHWASHER / WWW — EXTERNAL SHUTTERS TO JULIET BALCONY / FF — FRIDGE FREEZER / S — STORE / W — WARDROBE / WM — WASHING MACHINE