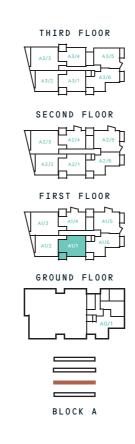

#### Plot A0 / 1

ONE BEDROOM APARTMENT

| TOTAL INDOOR AREA: 59.7 SQ M   643 SQ FT |                               |
|------------------------------------------|-------------------------------|
| KITCHEN/LIVING/DINING AREA               | 6.79m x 5.54m / 22'4" x 18'2" |
| BEDROOM                                  | 3.75m x 3.41m / 12'4" x 11'2" |
| TERRACE                                  | 10.13m x 2.27m / 33'3" x 7'5" |

KEY: DW - DISHWASHER / FF - FRIDGE FREEZER / S - STORE / W - WARDROBE / WM - WASHING MACHINE

Window sizes may differ for each plot and room. Speak to the sales team to find out more. Floorplans shown are indicative only. Balcony and terrace sizes are approximate and may vary, while locations may differ from those illustrated. Dimensions given throughout are approximate. The information contained within this document does not constitute part of any offer, contract or warranty. Whist the plans have been prepared with all due care for the convenience of the intending purchasers, the information contained herein is a preliminary guide only. The developer reserves the right to make changes to these plans prior to exchange of contracts. For exact plot specification, details of external and internal finishes, dimensions and floorplan differences, please speak to a member of our Sales Team for more details.