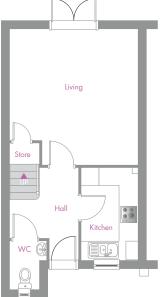

Picture of a typical Semi-Detached plot

| 2 Bedroom Semi-Detached House |               |               |  |  |
|-------------------------------|---------------|---------------|--|--|
| Living                        | 4.65m x 4.35m | 15'3" x 14'3" |  |  |
| Kitchen                       | 3.17m x 1.94m | 10'5" x 6'4"  |  |  |
| Bedroom 1                     | 4.35m x 2.94m | 14'3" × 9'8"  |  |  |
| Bedroom 2                     | 4.35m x 2.92m | 14'3" x 9'7"  |  |  |
| Bathroom                      | 2.24m x 1.90m | 7'4" x 6'3"   |  |  |

Total Floor Area: 68.60m<sup>2</sup> - 738.40 sq.ft

Please note: All dimensions are taken from the widest and longest points of each room. Some properties will be'handed' (mirror image) to floorplan shown.