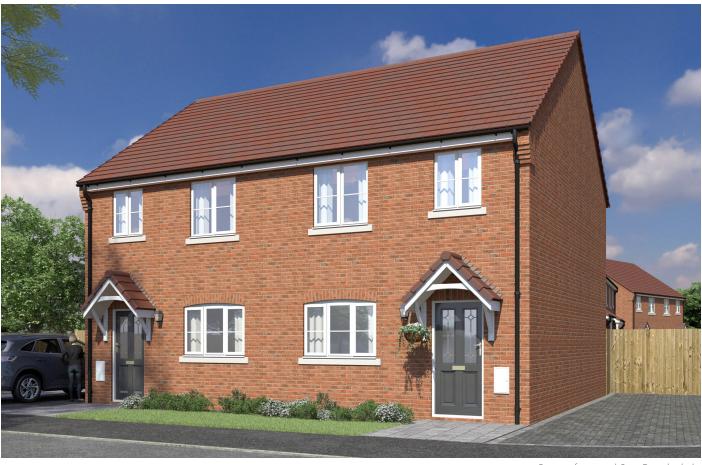

# **3 BEDROOM** Semi-Detached House Lockley Gardens at The Long Shoot, Nuneaton, CV11 6JW

Picture of a typical Semi-Detached plot

| 3 Bedroom Semi-Detached House |               |               |  |  |
|-------------------------------|---------------|---------------|--|--|
| Living/kitchen                | 7.80m x 4.70m | 25'7" x 15'5" |  |  |
| Bedroom 1                     | 4.44m x 2.63m | 14'7" × 8'8"  |  |  |
| Bedroom 2                     | 3.29m x 2.53m | 10'10" x 8'4" |  |  |
| Bedroom 3                     | 3.26m x 2.01m | 10'8" x 6'7"  |  |  |
| Bathroom                      | 2.11m x 1.73m | 6'11" x 5'8"  |  |  |

Please note CGI's are for illustrative purposes only: external finishes including roof tile colours, brick, stone, render and landscaping may vary between plots. Properties may also be built 'handed' (mirror image) of those illustrated. Midland Heart reserves the right to alter and change certain aspects of a property – therefore it is recommended that you speak to a sales consultant for further details. All dimensions are taken from the widest and longest points of each room; they are approximate and should not be used for carpet sizes, appliance spaces and furniture. These particulars do not form part of a contract or warranty.