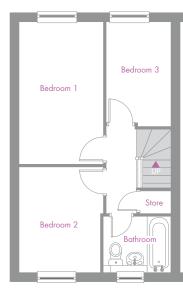

# **3 BEDROOM** Semi-Detached House Lockley Gardens at The Long Shoot, Nuneaton, CV11 6JW

Picture of a typical Semi-Detached plot

| 3 Bedroom Semi-Detached House |               |               |  |  |
|-------------------------------|---------------|---------------|--|--|
| Living/kitchen                | 7.80m x 4.70m | 25'7" x 15'5" |  |  |
| Bedroom 1                     | 4.44m x 2.63m | 14'7" × 8'8"  |  |  |
| Bedroom 2                     | 3.29m x 2.53m | 10'10" x 8'4" |  |  |
| Bedroom 3                     | 3.26m x 2.01m | 10'8" x 6'7"  |  |  |
| Bathroom                      | 2.11m x 1.73m | 6'11" x 5'8"  |  |  |

Total Floor Area: 73.32m<sup>2</sup> - 789.21 sq.ft

**Please note:** All dimensions are taken from the widest and longest points of each room. Some properties will be'handed' (mirror image) to floorplan shown.