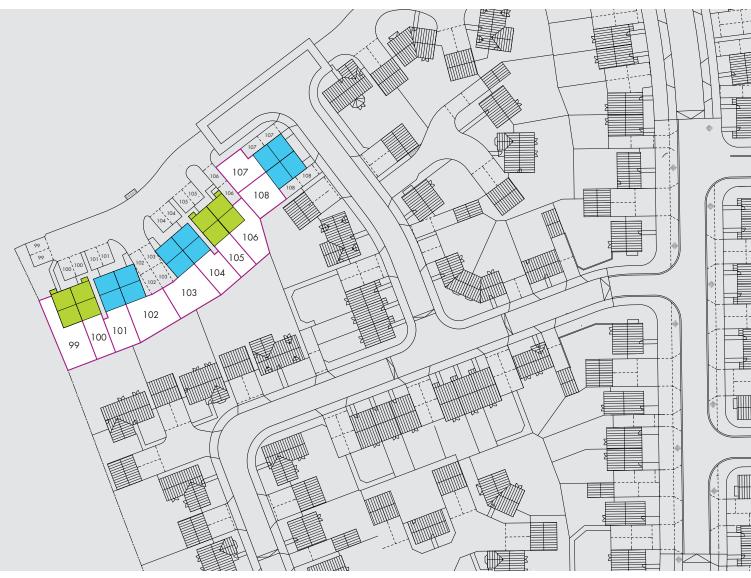

### **SITE PLAN** Lockley Gardens at The Long Shoot, Nuneaton, CV11 6JW

| Key | Housetype                     |
|-----|-------------------------------|
|     | 2 Bedroom Semi-Detached House |
|     | 3 Bedroom Semi-Detached House |

| D | lot | NI. |      |    |  |
|---|-----|-----|------|----|--|
|   | ωι  | INU | 1111 | be |  |
|   |     |     |      |    |  |

99, 100, 105 & 106 101, 102 103, 104, 107 & 108