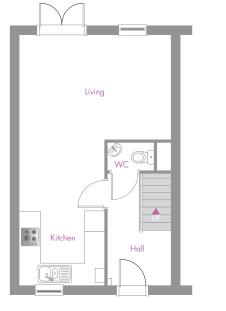

Picture of a typical Semi-Detached plot

| 2 Bedroom Semi-Detached House |               |               |  |  |
|-------------------------------|---------------|---------------|--|--|
| Living                        | 4.65m x 4.35m | 15'3" x 14'3" |  |  |
| Kitchen                       | 3.17m x 1.94m | 10'5" x 6'4"  |  |  |
| Bedroom 1                     | 4.35m x 2.94m | 14'3" × 9'8"  |  |  |
| Bedroom 2                     | 4.35m x 2.92m | 14'3" x 9'7"  |  |  |
| Bathroom                      | 2.24m x 1.90m | 7'4" x 6'3"   |  |  |

Total Floor Area: 68.60m<sup>2</sup> - 738.40 sq.ft

Please note: All dimensions are taken from the widest and longest points of each room. Some properties will be'handed' (mirror image) to floorplan shown.