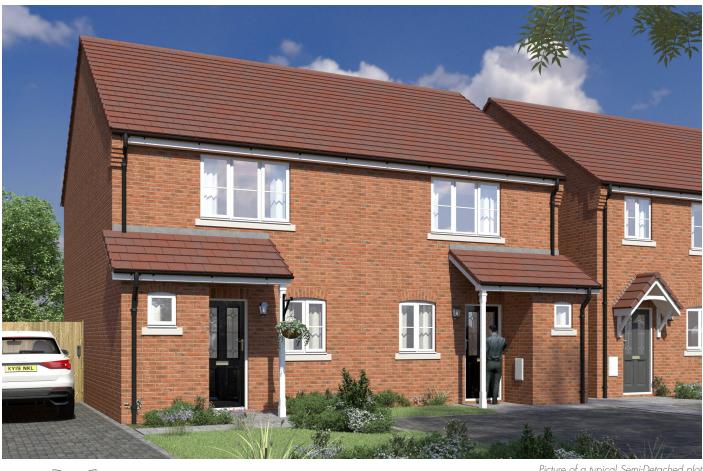

# 2 BEDROOM Semi-Detached House Lockley Gardens at The Long Shoot, Nuneaton, CV11 6JW

Please note CGI's are for illustrative purposes only, external finishes including roof tile calours, brick, stone, render and landscaping may vary between plots. Properties may also be built 'handed' (mirror image) of those illustrated. Midland Heart reserves the right to alter and change certain aspects of a property – therefore it is recommended that you speak to a sales consultant for further details. All dimensions are taken from the widest and longest points of each room, they are approximate and should not be used for carpet sizes, appliance spaces and furniture. These particulars do not form part of a contract or warranty.

Picture of a typical Semi-Detached plot

| 2 Bedroom Semi-Detached House |               |               |  |  |
|-------------------------------|---------------|---------------|--|--|
| Living                        | 4.65m x 4.35m | 15'3" x 14'3" |  |  |
| Kitchen                       | 3.17m x 1.94m | 10'5" x 6'4"  |  |  |
| Bedroom 1                     | 4.35m x 2.94m | 14'3" × 9'8"  |  |  |
| Bedroom 2                     | 4.35m x 2.92m | 14'3" x 9'7"  |  |  |
| Bathroom                      | 2.24m x 1.90m | 7'4" x 6'3"   |  |  |