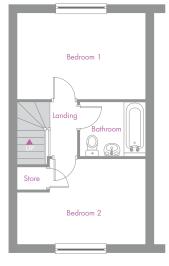

Picture of a typical Semi-Detached plot

| 2 Bedroom Semi-Detached House |               |               |  |  |
|-------------------------------|---------------|---------------|--|--|
| Living                        | 4.65m x 4.35m | 15'3" x 14'3" |  |  |
| Kitchen                       | 3.17m x 1.94m | 10'5" x 6'4"  |  |  |
| Bedroom 1                     | 4.35m x 2.94m | 14'3" × 9'8"  |  |  |
| Bedroom 2                     | 4.35m x 2.92m | 14'3" x 9'7"  |  |  |
| Bathroom                      | 2.24m x 1.90m | 7'4" x 6'3"   |  |  |

Total Floor Area: 68.60m<sup>2</sup> - 738.40 sq.ft

Please note: All dimensions are taken from the widest and longest points of each room. Some properties will be'handed' (mirror image) to floorplan shown.