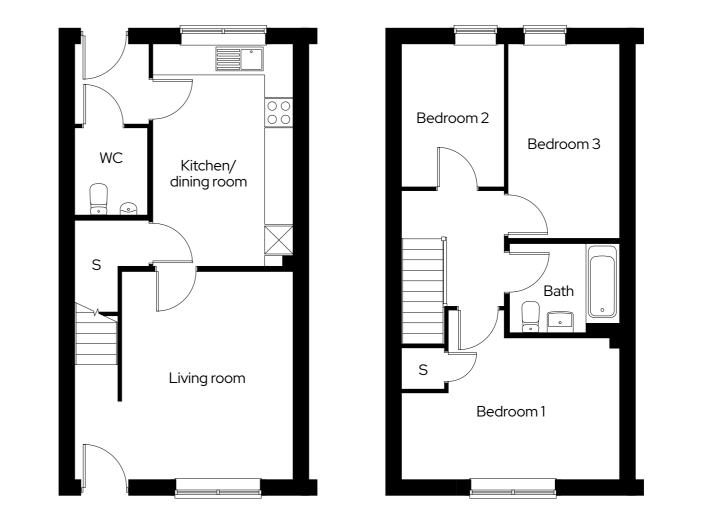

# Royal View The Trundle

**3 bedroom end terraced** Plot 56, 58

3 🖻 1 🛱 2 📾

#### Room

| Kitchen/dining room | 3.0m x 4.7m |
|---------------------|-------------|
| Living room         | 4.7m x 4.4m |
| Bedroom 1           | 4.7m x 3.0m |
| Bedroom 2           | 2.2m x 3.1m |
| Bedroom 3           | 2.4m x 4.2m |

Dimensions provided are for general guidance and are not intended to be used for carpet sizes, appliances, spaces or items of furniture. All dimensions are maximum. Some storage areas may be compromised where bulkheads affect cupboard space. Typical floor plan.