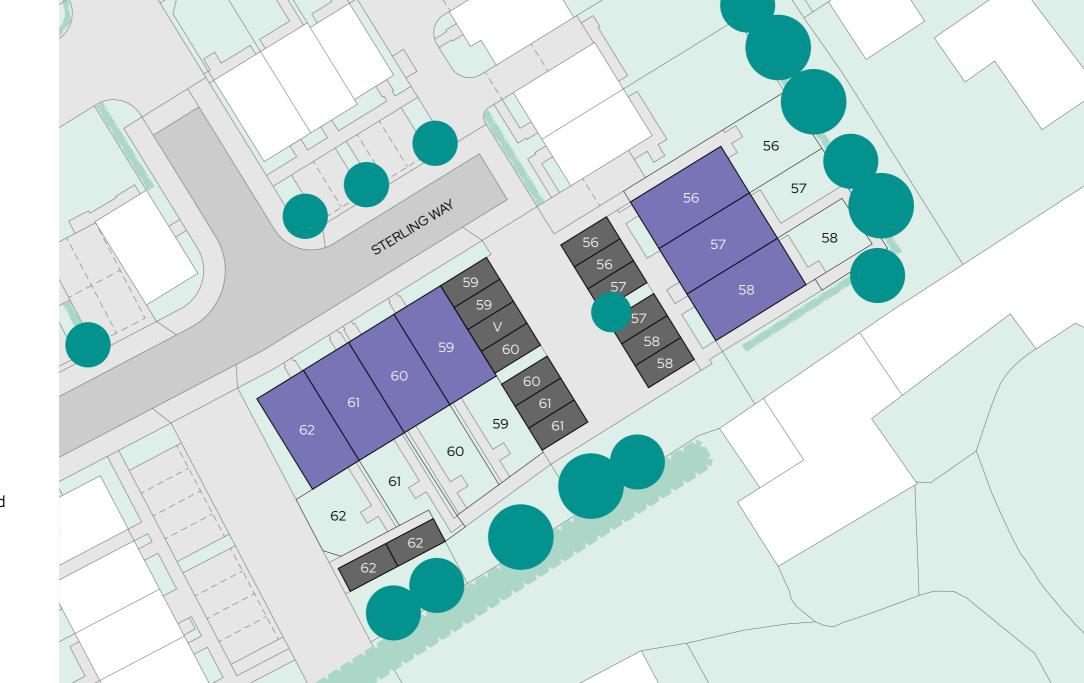

### Royal View **Site plan**

The Trundle 3 bedroom mid/end terraced

Parking spaces

Site layout and landscaping is indicative only and subject to change.