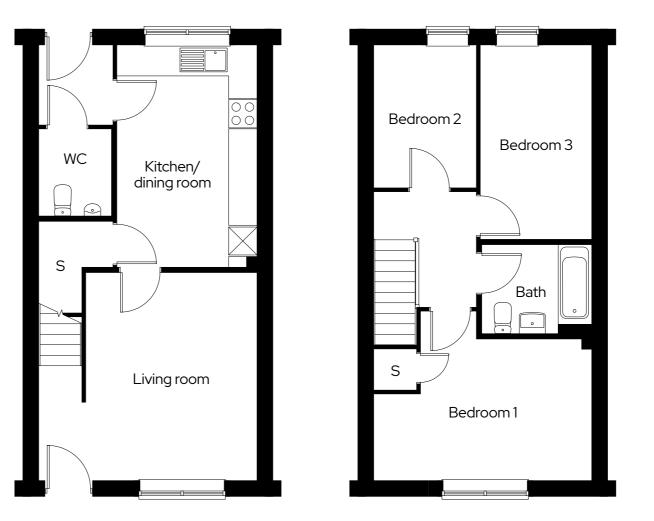

# Royal View The Trundle

**3 bedroom end terraced** Plot 59\*, 62

3 🖻 1 🛱 2 📾

#### Room

| Kitchen/dining room | 3.0m x 4.7m |
|---------------------|-------------|
| Living room         | 4.7m x 4.4m |
| Bedroom 1           | 4.7m x 3.0m |
| Bedroom 2           | 2.2m x 3.1m |
| Bedroom 3           | 2.4m x 4.2m |

\* Mirrored plot S Storage

Dimensions provided are for general guidance and are not intended to be used for carpet sizes, appliances, spaces or items of furniture. All dimensions are maximum. Some storage areas may be compromised where bulkheads affect cupboard space.