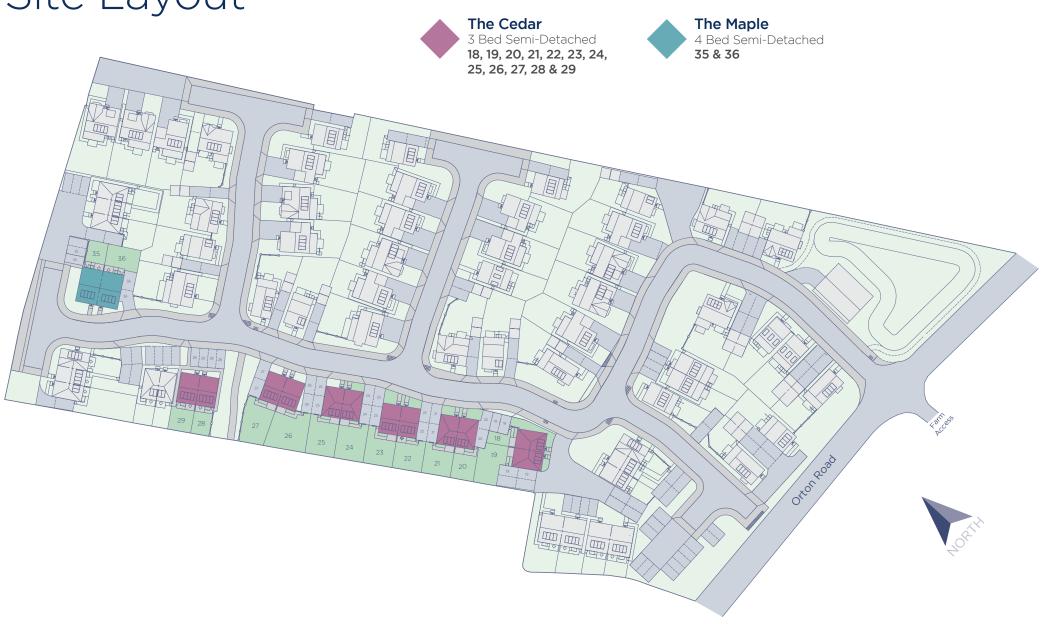

# **Brookmill Meadow** Site Layout

# The Cedar 3 Bed Semi-Detached home

The Cedar is a stylish three bed semi-detached new home comprising of a spacious living/dining area with feature French doors to the rear allowing in plenty of light and easy access to the turfed rear garden.

# The Maple 4 Bed Semi-Detached home

The Maple is a modern four bed semi-detached new home comprising of a well appointed kitchen with dining area with access to the turfed rear garden. The living space is located to the front of the property allowing in plenty of light