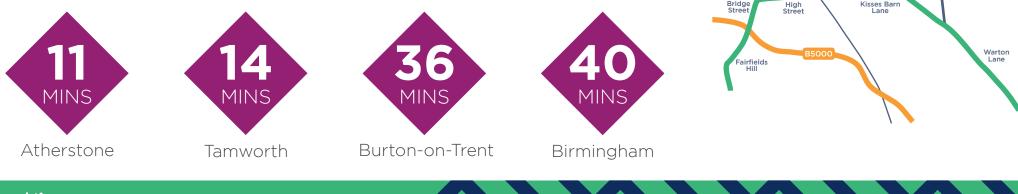

# **Brookmill Meadow** is ideally located just off the Orton Road.

The Village of Warton is approximately 5 miles from Tamworth and located in the Civil Parish of Polesworth.

Brookmill Meadow is within easy reach of the M42 and A5. Polesworth Train Station is 1.5 miles away.

There is a public house (The Office at Warton) and local convenience store in the village, with the nearest supermarkets being located in Tamworth which also has a retail Park (Ventura) which benefits from all major retail outlets for clothing, food and homewares. Tamworth snowdome is approximately a 15 minute drive away. There is a public house, and a working mens club which is located on the park and there is also a fishing lake on the outskirts, towards Orton on the Hill.

Warton benefits from a Nethersoles Primary School is Rated Good by OFSTED and is located just under half a mile away from the development, with a further 2 Primary Schools being located in nearby Polesworth and Birchwood (approximately 2 miles away) secondary schools and colleges are all in Tamworth having access to apprenticeships, college degrees, and vocational qualifications for all ages.