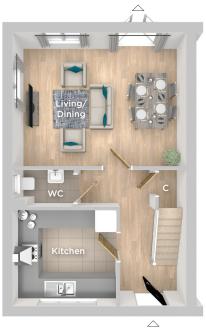

# Bed 2 Bed 1 C

## **GROUND FLOOR**

Kitchen 3.00m x 2.80m 9'10" x 9'2" Dining 3.90m x 2.50m 12'10" x 8'2" Living 3.90m x 2.60m 12'10" x 8'6"

### △ External access

#### cess **C** Cupboard/Storage

Imagery indicative of Platform show homes. Fixtures and fittings shown are intended as a preliminary guide for prospective purchasers and should not be relied upon. Internal layouts show a general arrangement which may vary from plot to plot.