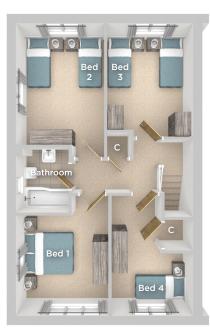

## **FIRST FLOOR**

Bedroom 1 5.10m x 2.70m 16'9" x 8'10" Bedroom 2 3.10m x 3.00m 10'2" x 9'10" Bedroom 3 3.00m x 1.90m 9'10" x 6'3" Bathroom 2.00m x 1.70m 6'7" x 5'7"

**TOTAL FLOOR AREA** 81.37m<sup>2</sup> - 875.81 sq.ft

### △ External access

#### cess **C** Cupboard/Storage

Imagery indicative of Platform show homes. Fixtures and fittings shown are intended as a preliminary guide for prospective purchasers and should not be relied upon. Internal layouts show a general arrangement which may vary from plot to plot.