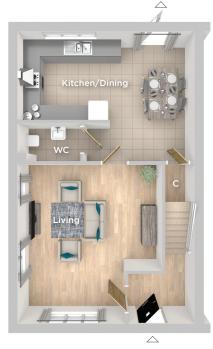

## **GROUND FLOOR**

Kitchen 3.00m x 2.80m 9'10" x 9'2" Dining 3.90m x 2.50m 12'10" x 8'2" Living 3.90m x 2.60m 12'10" x 8'6"

### △ External access

#### cess **C** Cupboard/Storage

Imagery indicative of Platform show homes. Fixtures and fittings shown are intended as a preliminary guide for prospective purchasers and should not be relied upon. Internal layouts show a general arrangement which may vary from plot to plot.