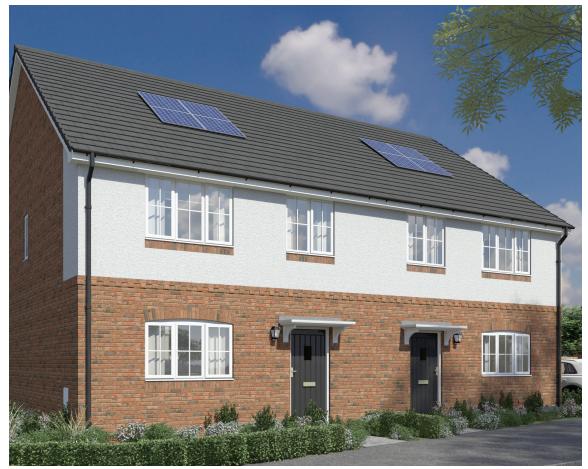

# The Cedar 3 Bed Semi-Detached home

The Cedar is a stylish three bed semi-detached new home comprising of a spacious living/dining area with feature French doors to the rear allowing in plenty of light and easy access to the turfed rear garden.

Upstairs you will find three bedrooms and a white fitted family bathroom with shower over the bath. Computer generated image shown.

#### SPECIFICATIONS

- ◆ 10 year build warranty
- ◆ Double glazed windows
- ♦ Downstairs W/C
- Family bathroom with shower over bath
- ◆ Gas central heating
- Modern fitted kitchen
- ◆ Turfed rear garden
- ♦ Allocated parking