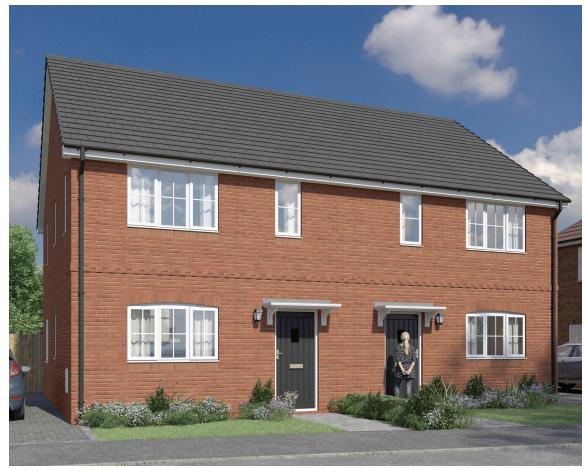

# The Cedar 3 Bed Semi-Detached home

The Cedar is a stylish three bed semi-detached new home comprising of a spacious living/dining area with feature French doors to the rear allowing in plenty of light and easy access to the turfed rear garden.

Upstairs you will find three bedrooms and a white fitted family bathroom with shower over the bath. Computer generated image shown.