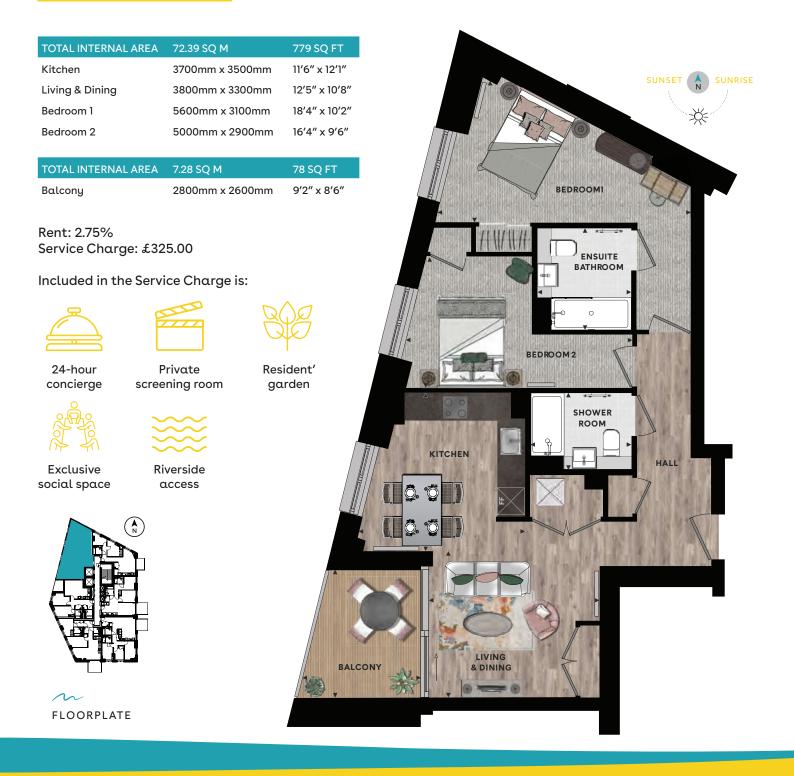

## Plot 1501 - 2 Bedroom

Full Market Value

£505,000 £126,250

25% Minimum Share

10% Deposit

£12,625

Receive £6,312.50\* towards your moving costs