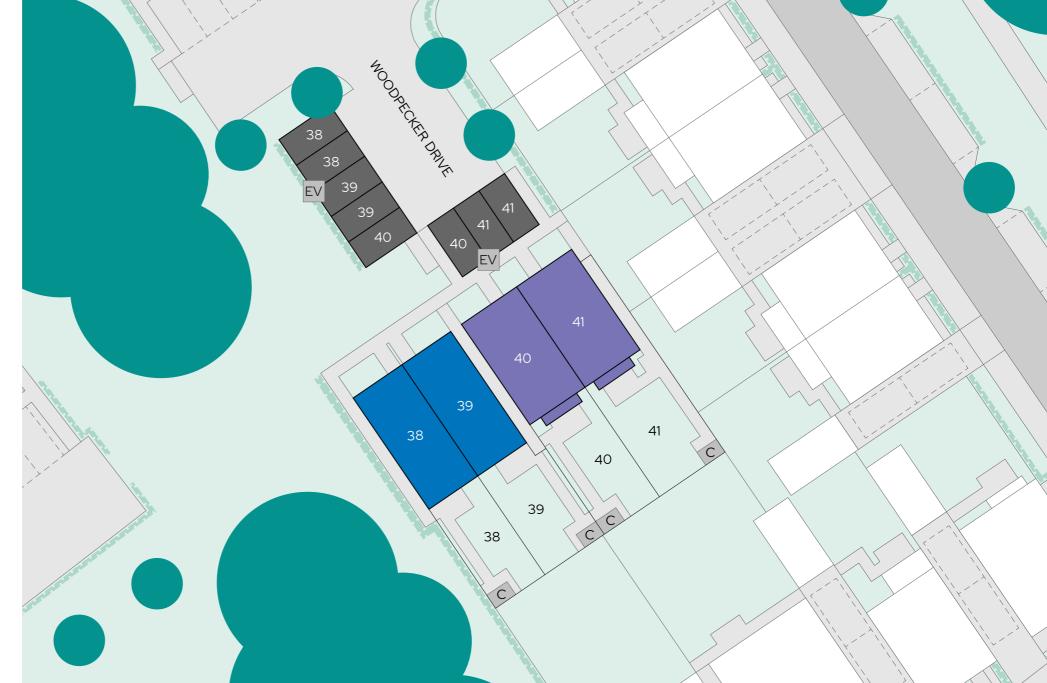

# Fox Mill Gardens **Site plan**

North

- **The Teasel**2 bedroom semi-detached
- The Meadowsweet
  3 bedroom semi-detached
- Parking spaces
- C Cycle shed
- EV Electric vehicle charging point

Site layout and landscaping is indicative only and subject to change.