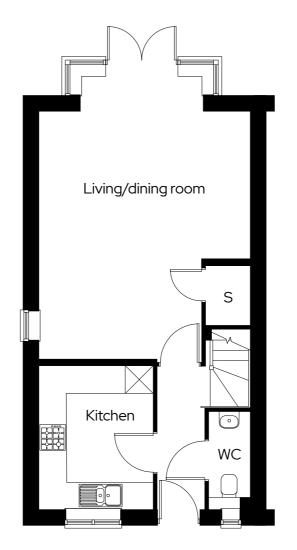

### The Teasel

2 bedroom semi-detached Plot 38\*, 39

2 🗁 1 📛 2 📾

#### Room

| Kitchen            | 2.7m x 3.4m |
|--------------------|-------------|
| Living/dining room | 4.1m x 5.2m |
| Bedroom 1          | 4.1m x 3.5m |
| Bedroom 2          | 4.1m x 4.0m |

\* Mirrored plot S Storage

Dimensions provided are for general guidance and are not intended to be used for carpet sizes, appliances, spaces or items of furniture. All dimensions are maximum.