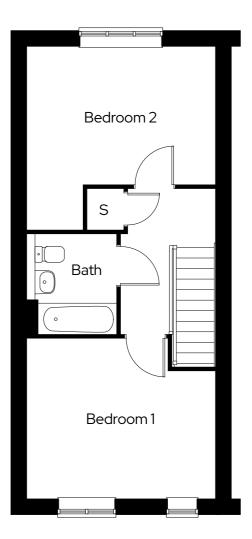

### The Teasel

2 bedroom semi-detached Plot 38\*, 39

2 🗁 1 📛 2 📾

#### Room

| Kitchen            | 2.7m x 3.4m |
|--------------------|-------------|
| Living/dining room | 4.1m x 5.2m |
| Bedroom 1          | 4.1m x 3.5m |
| Bedroom 2          | 4.1m x 4.0m |

\* Mirrored plot S Storage

Dimensions provided are for general guidance and are not intended to be used for carpet sizes, appliances, spaces or items of furniture. All dimensions are maximum.