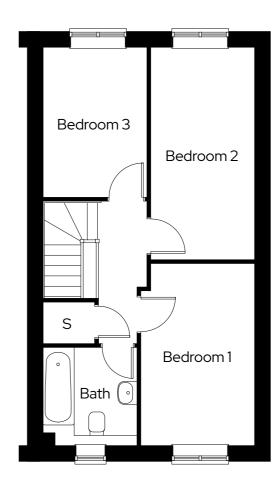

### Fox Mill Gardens **The Meadowsweet**

3 bedroom semi-detached Plot 40

3 🗁 1 🖶 2 🚓

#### Room

| Kitchen            | 2.5m x 3.2m |
|--------------------|-------------|
| Living/dining room | 4.7m x 5.6m |
| Bedroom 1          | 2.5m x 4.1m |
| Bedroom 2          | 2.3m x 4.7m |
| Bedroom 3          | 2.3m x 3.4m |

S Storage

Dimensions provided are for general guidance and are not intended to be used for carpet sizes, appliances, spaces or items of furniture. All dimensions are maximum.