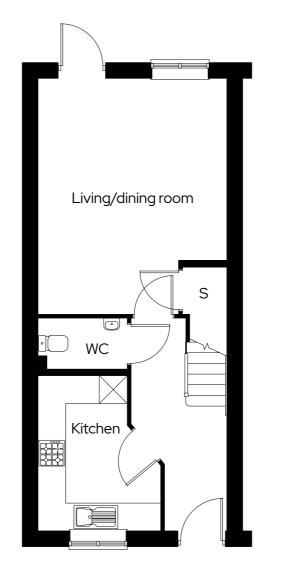

### The Teasel

2 bedroom semi-detached Plot 38\*, 39

2 🗁 1 📛 2 📾

#### Room

| Kitchen            | 2.7m x 3.4m |
|--------------------|-------------|
| Living/dining room | 4.1m x 5.2m |
| Bedroom 1          | 4.1m x 3.5m |
| Bedroom 2          | 4.1m x 4.0m |

\* Mirrored plot S Storage

Dimensions provided are for general guidance and are not intended to be used for carpet sizes, appliances, spaces or items of furniture. All dimensions are maximum.