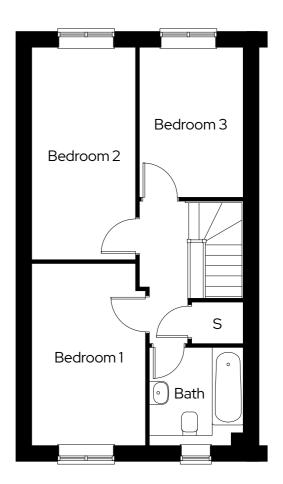

### Fox Mill Gardens **The Meadowsweet**

3 bedroom semi-detached Plot 40

3 🗁 1 🖶 2 🚓

#### Room

| Kitchen            | 2.5m x 3.2m |
|--------------------|-------------|
| Living/dining room | 4.7m x 5.6m |
| Bedroom 1          | 2.5m x 4.1m |
| Bedroom 2          | 2.3m x 4.7m |
| Bedroom 3          | 2.3m x 3.4m |

S Storage

Dimensions provided are for general guidance and are not intended to be used for carpet sizes, appliances, spaces or items of furniture. All dimensions are maximum.