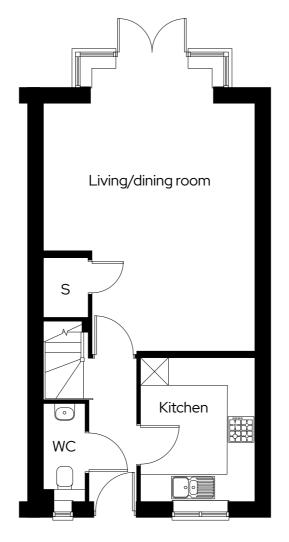

### Fox Mill Gardens **The Meadowsweet**

3 bedroom semi-detached Plot 40

3 🗁 1 🖶 2 🚓

#### Room

| Kitchen            | 2.5m x 3.2m |
|--------------------|-------------|
| Living/dining room | 4.7m x 5.6m |
| Bedroom 1          | 2.5m x 4.1m |
| Bedroom 2          | 2.3m x 4.7m |
| Bedroom 3          | 2.3m x 3.4m |

S Storage

Dimensions provided are for general guidance and are not intended to be used for carpet sizes, appliances, spaces or items of furniture. All dimensions are maximum.