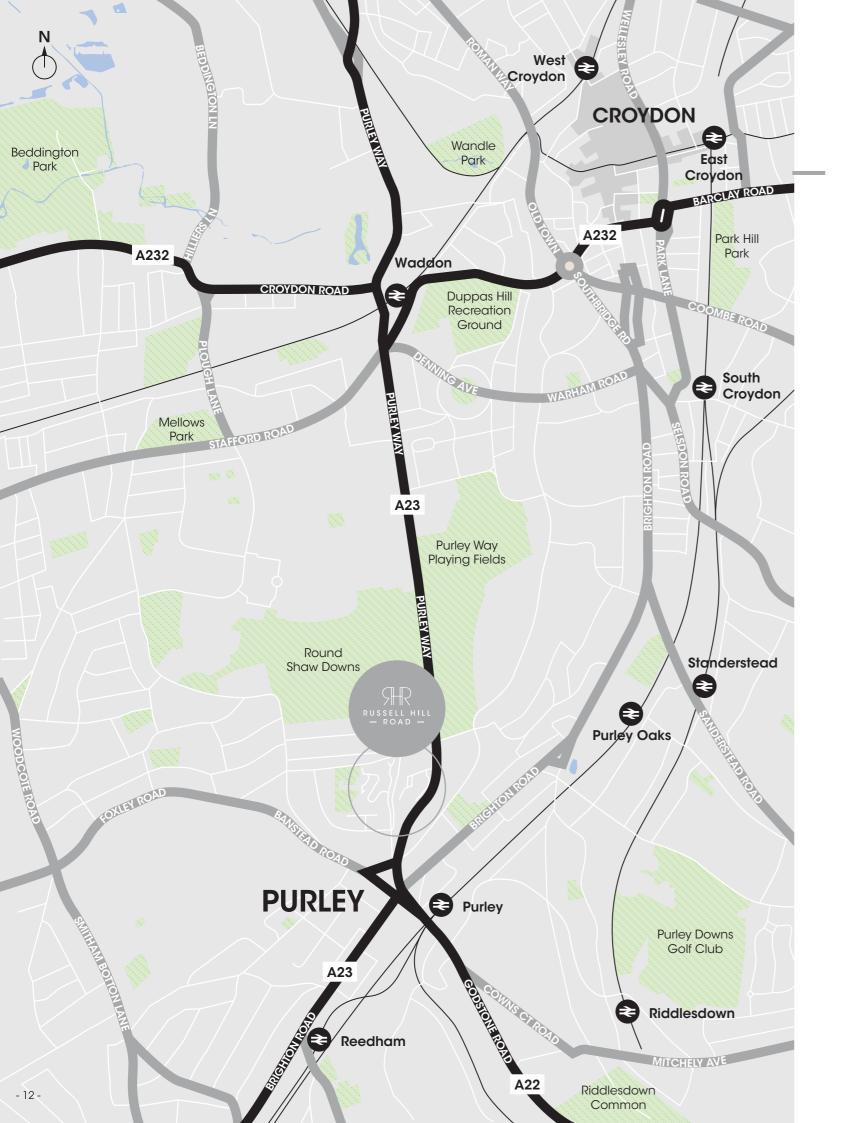

## **VERY WELL CONNECTED**

Purley's excellent traffic links by both road and rail make it ideal for commuters and anyone who wants to enjoy the capital without living among the hustle and bustle.

The A23 takes you up to London and (via the M23) down to Brighton and takes around an hour to each. The M25 is also less than seven miles from Purley.

Gatwick Airport: around 35 minutes by car or 35-60 minutes by public transport.

Heathrow Airport: around an hour by car or

#### **BY BUS**

Purley has a good bus network and journeys to Croydon take around 30 minutes door to door from Russell Hill Road.

#### **BY TRAIN**

Purley station:

## Croydon

5 mins

**Clapham Junction** 

16 mins

London Bridge 25 mins

1.5 hours by public transport.

Victoria 25 mins

North Dulwich 35 mins