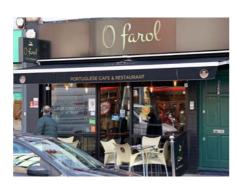

## PLACES TO EAT, MEET AND HAVE FUN

Purley offers plenty of eateries around a 10-minute stroll from Russell Hill Road. Whether you prefer the Mediterranean flavours of restaurants such as O Farol or Las Fuentes, the Middle Eastern cuisine of El Sham or the Japanese delicacies of the Zen Lounge. 4 Locos serves great steak and Dan Thai offers deliciously fresh curries. And high-street favourites Pizza Express and Costa Coffee are also in Purley.