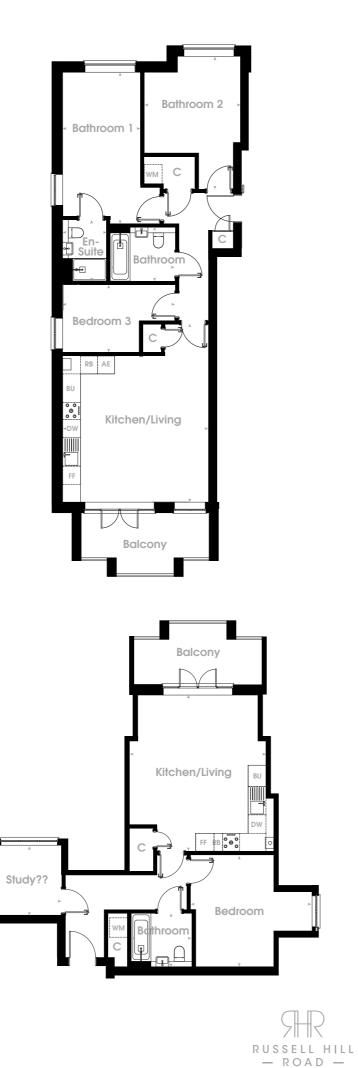

#### **APARTMENTS 17** 2 BEDROOMS

Ground Floor

| Kitchen/Living   | 449m x 678m               |
|------------------|---------------------------|
|                  |                           |
| Bedroom 1        | 4.24m x 4.38m             |
| Bedroom 2        | 3m x 4.53m                |
| En-Suite         | 1.65m x 2.20m             |
| Bathroom         | 2.20m x 2.60m             |
| Total Floor Area | <b>84.1m</b> <sup>2</sup> |
|                  |                           |

#### APARTMENTS 18 & 22 3 BEDROOMS

First & Second Floor

| Kitchen/ Living  | 6.47m x 4.83m      |
|------------------|--------------------|
| Bedroom 1        | 3.92m x 3.67m      |
| Bedroom 2        | 2.47m x 3.68m      |
| Bedroom 3        | 2.98m x 4.27m      |
| En-Suite         | 1.55m x 2.15m      |
| Bathroom         | 2.15m x 1.90m      |
| Bathroom         | 2.14m x 4.51m      |
| Total Floor Area | 86.2m <sup>2</sup> |

WM Washing MachineDW Dish Washer

- FF Fridge Freezer
- BU Boiler Unit
- С Cupboard

\*All measurements shown are taken from their maximum point where applicable.

RUSSELL HILL

— ROAD —

#### **APARTMENTS 19 & 23** 1 BEDROOM

First & Second Floor

| Total Floor Area | 55.5m <sup>2</sup> |
|------------------|--------------------|
| Balcony          | 2.14m x 2.74m      |
| Bathroom         | 2.15m x 1.90m      |
| Bedroom          | 4.23m x 2.85m      |
| Kitchen/Living   | 6.29m x 3.72m      |

#### **APARTMENTS 20 & 24** 1 BEDROOM

First & Second Floor

| Total Floor Area | 50.0m <sup>2</sup> |
|------------------|--------------------|
| Balcony          | 2.14m x 2.74m      |
| Bathroom         | 2.15m x 1.90m      |
| Bedroom          | 4.45m x 2.99m      |
| Kitchen/ Living  | 6.12m x 3.97m      |

WM Washing Machine DW Dish Washer Fridge Freezer Boiler Unit FF BU

С Cupboard

\*All measurements shown are taken from their maximum point where applicable.

AR. RUSSELL HILL - ROAD -

#### **APARTMENTS 21 & 25** 3 BEDROOMS

First & Second Floor

| Kitchen/Living   | 6.26m x 5.14m              |
|------------------|----------------------------|
| Bedroom 1        | 5.33m x 3.42m              |
| Bedroom 2        | 4.68m x 3.39m              |
| Bedroom 3        | 2.38m x 3.96m              |
| En-Suite         | 2.15m x 1.55m              |
| Bathroom         | 1.90m x 2.28m              |
| Balcony          | 2.14m x 2.74m              |
| Total Floor Area | <b>84.7</b> m <sup>2</sup> |
|                  |                            |

#### **APARTMENT 26** 1 BEDROOM

Third Floor

| 2.14m x 4.51m<br>2.14m x 4.51m |
|--------------------------------|
| 2.14m x 4.51m                  |
|                                |
| 3.95m x 4.29m                  |
| 5.50m x 5.09m                  |
|                                |

- DW Dish Washer
- FF Fridge Freezer
- BU Boiler Unit
- С Cupboard

\*All measurements shown are taken from their maximum point where applicable.

#### **APARTMENT 27** 2 BEDROOMS

Third floor

| Kitchen/Living/Dining | 4.41m x 6.94m      |
|-----------------------|--------------------|
| Bedroom 1             | 4.83m x 3.37m      |
| Bedroom 2             | 2.78m x 4.55m      |
| En-Suite              | 2.15m x 1.55m      |
| Bathroom              | 1.90m x 2.28m      |
| Balcony               | 2.14m x 5.52m      |
| Total Floor Area      | 75.6m <sup>2</sup> |
|                       |                    |

#### **APARTMENT 28** 2 BEDROOMS

Third floor

| Total Floor Area      | 85.0m <sup>2</sup> |
|-----------------------|--------------------|
| Bathroom              | 2.15m x 1.90m      |
| En-Suite              | 1.55m x 2.34m      |
| Bedroom 2             | 5.28m x 2.64m      |
| Bedroom 1             | 3.06m x 6m         |
| Kitchen/Living/Dining | 9.87m x 4.26m      |

WM Washing Machine DW Dish Washer Fridge Freezer Boiler Unit FF BU

С Cupboard

\*All measurements shown are taken from their maximum point where applicable.

R RUSSELL HILL - ROAD -