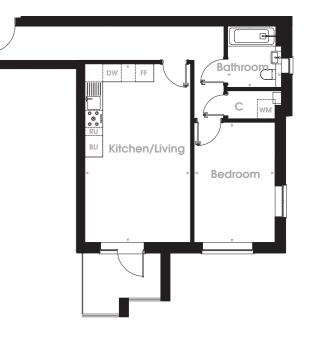

#### **APARTMENTS 17** 2 BEDROOMS

Ground Floor

| Kitchen/Living   | 449m x 678m               |
|------------------|---------------------------|
|                  |                           |
| Bedroom 1        | 4.24m x 4.38m             |
| Bedroom 2        | 3m x 4.53m                |
| En-Suite         | 1.65m x 2.20m             |
| Bathroom         | 2.20m x 2.60m             |
| Total Floor Area | <b>84.1m</b> <sup>2</sup> |
|                  |                           |

WM Washing MachineDW Dish Washer

- FF Fridge Freezer
- BU Boiler Unit
- С Cupboard

\*All measurements shown are taken from their maximum point where applicable.

RUSSELL HILL

— ROAD —