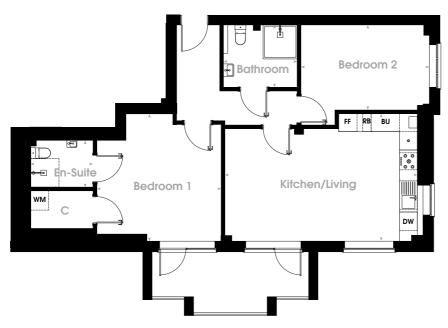

#### **APARTMENTS 17** 2 BEDROOMS

Ground Floor

| Kitchen/Living   | 449m x 678m               |
|------------------|---------------------------|
|                  |                           |
| Bedroom 1        | 4.24m x 4.38m             |
| Bedroom 2        | 3m x 4.53m                |
| En-Suite         | 1.65m x 2.20m             |
| Bathroom         | 2.20m x 2.60m             |
| Total Floor Area | <b>84.1m</b> <sup>2</sup> |
|                  |                           |

WM Washing MachineDW Dish Washer

- FF Fridge Freezer
- BU Boiler Unit
- С Cupboard

\*All measurements shown are taken from their maximum point where applicable.

RUSSELL HILL

— ROAD —