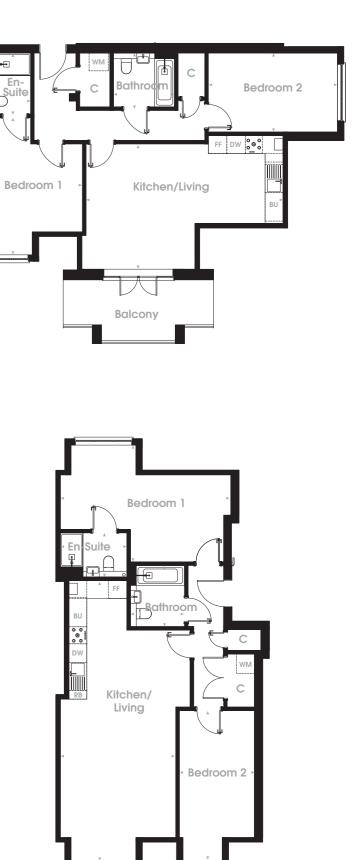

#### **APARTMENTS 17** 2 BEDROOMS

Ground Floor

| Kitchen/Living   | 449m x 678m               |
|------------------|---------------------------|
|                  |                           |
| Bedroom 1        | 4.24m x 4.38m             |
| Bedroom 2        | 3m x 4.53m                |
| En-Suite         | 1.65m x 2.20m             |
| Bathroom         | 2.20m x 2.60m             |
| Total Floor Area | <b>84.1m</b> <sup>2</sup> |
|                  |                           |