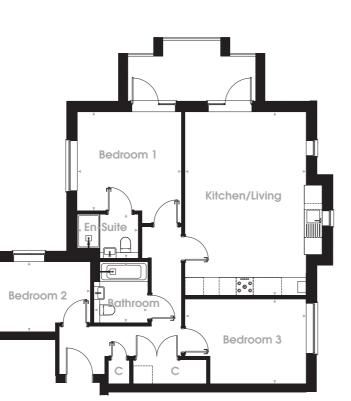

#### APARTMENTS 18 & 22 3 BEDROOMS

First & Second Floor

| Kitchen/ Living  | 6.47m x 4.83m      |
|------------------|--------------------|
| Bedroom 1        | 3.92m x 3.67m      |
| Bedroom 2        | 2.47m x 3.68m      |
| Bedroom 3        | 2.98m x 4.27m      |
| En-Suite         | 1.55m x 2.15m      |
| Bathroom         | 2.15m x 1.90m      |
| Bathroom         | 2.14m x 4.51m      |
| Total Floor Area | 86.2m <sup>2</sup> |

WM Washing MachineDW Dish Washer

- FF Fridge Freezer
- BU Boiler Unit
- С Cupboard

\*All measurements shown are taken from their maximum point where applicable.

RUSSELL HILL

— ROAD —