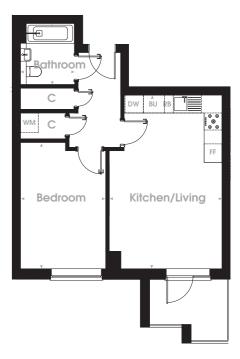

#### **APARTMENTS 19 & 23** 1 BEDROOM

First & Second Floor

| Total Floor Area | 55.5m <sup>2</sup> |
|------------------|--------------------|
| Balcony          | 2.14m x 2.74m      |
| Bathroom         | 2.15m x 1.90m      |
| Bedroom          | 4.23m x 2.85m      |
| Kitchen/Living   | 6.29m x 3.72m      |

#### **APARTMENTS 20 & 24** 1 BEDROOM

First & Second Floor

| Total Floor Area | 50.0m <sup>2</sup> |
|------------------|--------------------|
| Balcony          | 2.14m x 2.74m      |
| Bathroom         | 2.15m x 1.90m      |
| Bedroom          | 4.45m x 2.99m      |
| Kitchen/ Living  | 6.12m x 3.97m      |

WM Washing Machine DW Dish Washer Fridge Freezer Boiler Unit FF BU

С Cupboard

\*All measurements shown are taken from their maximum point where applicable.

AR. RUSSELL HILL - ROAD -