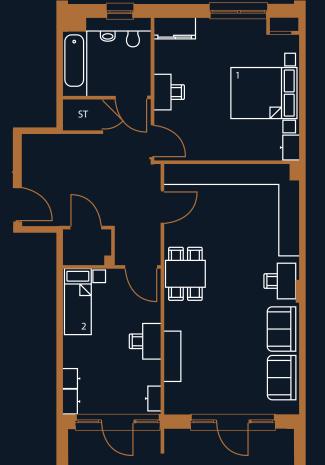

#### **PLOT A 1.01**

**Type:** FT04 - 3 bed apartment

**Total:** 83.3m<sup>2</sup>

Kitchen/Living area: 23.8m<sup>2</sup>

**Bedroom 1:** 14.7m<sup>2</sup>

**Bedroom 2:** 7.7m<sup>2</sup>

**Bedroom 3:** 7.7m<sup>2</sup>

Balcony: 7.1m<sup>2</sup>