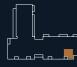

#### **PLOT A 1.01**

**Type:** FT04 - 3 bed apartment

**Total:** 83.3m<sup>2</sup>

Kitchen/Living area: 23.8m<sup>2</sup>

**Bedroom 1:** 14.7m<sup>2</sup>

**Bedroom 2:** 7.7m<sup>2</sup>

**Bedroom 3:** 7.7m<sup>2</sup>

Balcony: 7.1m<sup>2</sup>