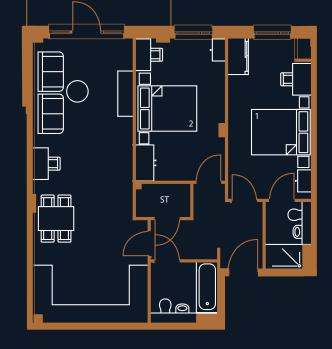

#### **PLOT A 1.01**

**Type:** FT04 - 3 bed apartment

**Total:** 83.3m<sup>2</sup>

Kitchen/Living area: 23.8m<sup>2</sup>

**Bedroom 1:** 14.7m<sup>2</sup>

**Bedroom 2:** 7.7m<sup>2</sup>

**Bedroom 3:** 7.7m<sup>2</sup>

Balcony: 7.1m<sup>2</sup>