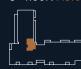

#### PLOTS A 1.03, A 2.03, A 3.03, A 4.03, A 5.03, A 6.03 & A 7.03

**Type:** FT06 - 2 bed apartments

**Total:** 75.8m<sup>2</sup>

Kitchen/Living area: 27.3m<sup>2</sup>

**Bedroom 1:** 15.9m<sup>2</sup>

**Bedroom 2:** 13.6m<sup>2</sup>

Balcony: 5.6m<sup>2</sup>

The dimensions are only approximate. Any details and layouts are subject to change. The plans are not drawn to scale. Any layouts and details shown are for guidance only and should not be relied upon for carpet sizes, appliance sizes or items of furniture. No responsibility is taken for any error, omission or misstatement. The floorplans may not include all information, as some elements have been omitted. For more information, please consult with the Sales & Marketing Team.