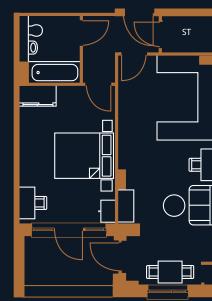

## PLOTS A1.02, A2.02, A3.02, A4.02, A5.02, A6.02 & A7.02

**Type:** FT05 - 1 bed apartments

**Total:** 50.6m<sup>2</sup>

Kitchen/Living area: 24.1m<sup>2</sup>

Bedroom: 14.4m<sup>2</sup>

Balcony: 5.2m<sup>2</sup>

4th floor: A4.02