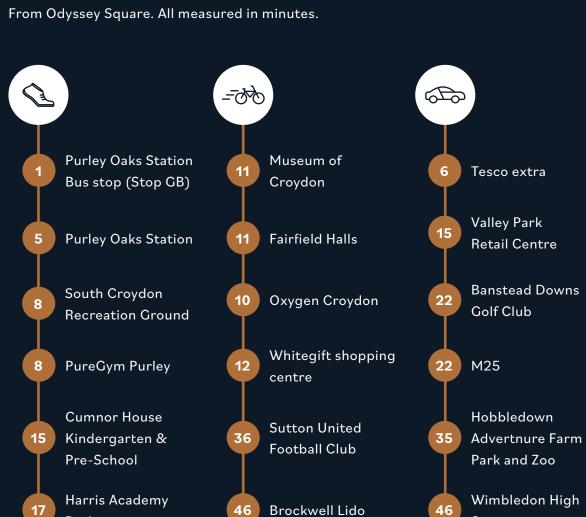

Purley

Bus stops

travelling times from Transport for London and Google Maps.

Street

The journey times are only approximate. You can find out more about the travelling times from Transport for London and Google Maps.