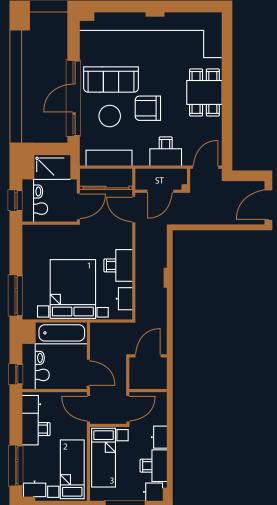

#### **PLOT A 1.01**

**Type:** FT04 - 3 bed apartment

**Total:** 83.3m<sup>2</sup>

Kitchen/Living area: 23.8m<sup>2</sup>

**Bedroom 1:** 14.7m<sup>2</sup>

**Bedroom 2:** 7.7m<sup>2</sup>

**Bedroom 3:** 7.7m<sup>2</sup>

Balcony: 7.1m<sup>2</sup>