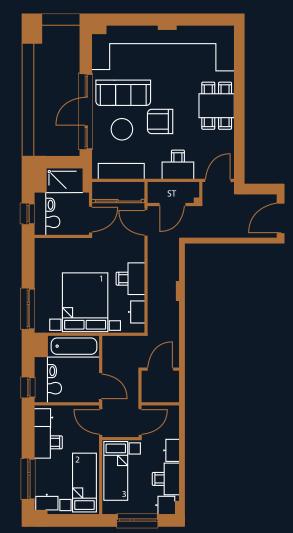

#### **PLOT A 1.01**

**Type:** FT04 - 3 bed apartment

**Total:** 83.3m<sup>2</sup>

Kitchen/Living area: 23.8m<sup>2</sup>

**Bedroom 1:** 14.7m<sup>2</sup>

**Bedroom 2:** 7.7m<sup>2</sup>

**Bedroom 3:** 7.7m<sup>2</sup>

Balcony: 7.1m<sup>2</sup>