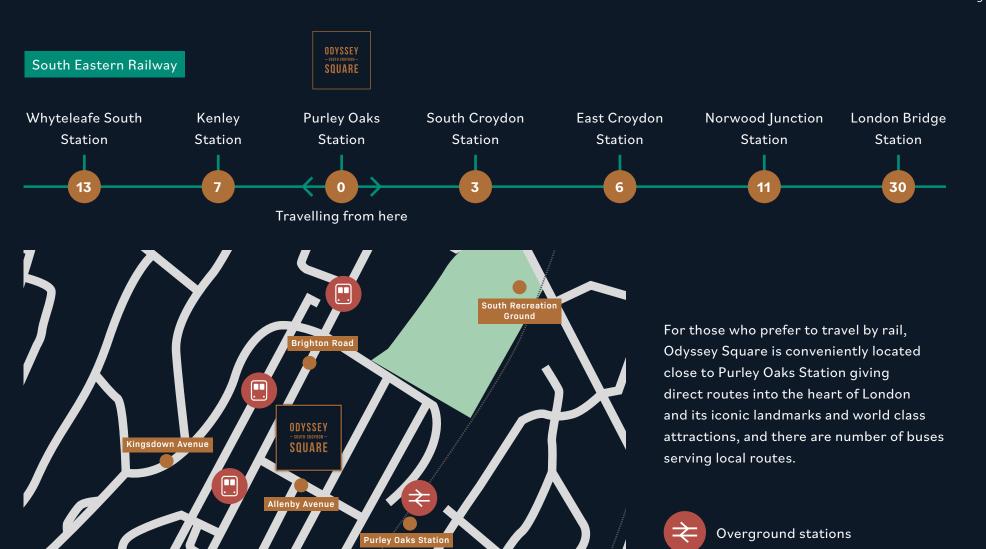

Purley

Bus stops

travelling times from Transport for London and Google Maps.

Street

The journey times are only approximate. You can find out more about the travelling times from Transport for London and Google Maps.