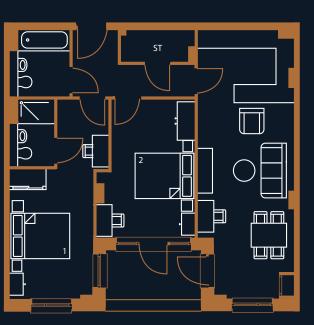

#### **PLOT A 1.01**

**Type:** FT04 - 3 bed apartment

**Total:** 83.3m<sup>2</sup>

Kitchen/Living area: 23.8m<sup>2</sup>

**Bedroom 1:** 14.7m<sup>2</sup>

**Bedroom 2:** 7.7m<sup>2</sup>

**Bedroom 3:** 7.7m<sup>2</sup>

Balcony: 7.1m<sup>2</sup>