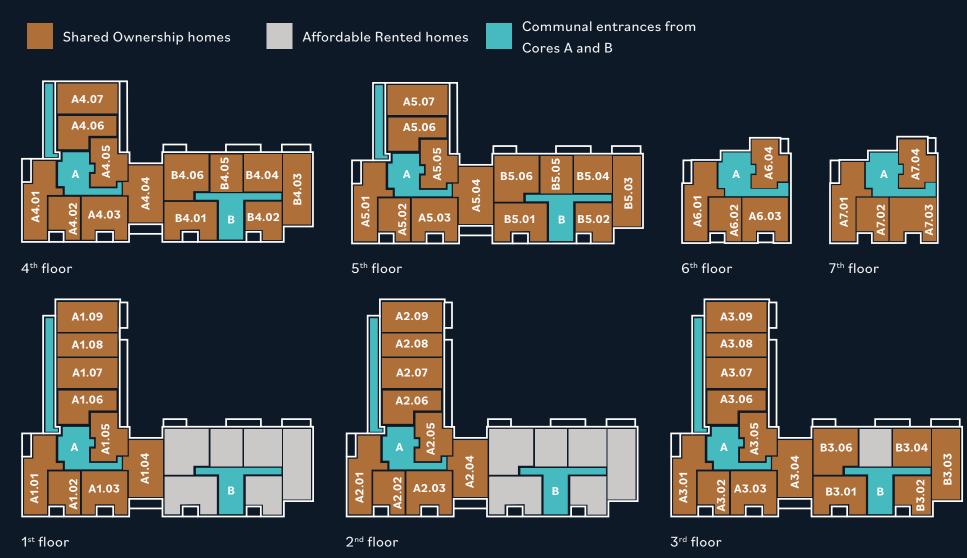

## PLOT LOCATOR

The site maps are not drawn to scale. Any details and layouts on the site maps and plots may be subject to change. The displayed site maps are for illustrative purposes only and may not include all information, as some elements have been omitted. For more information, please consult with the Sales & Marketing Team.

#### 1-bed apartments

- Plot: A1.08 | Type: FT02 | Core: A
- Plot: A2.08 | Type: FT02 | Core: A
- Plot: A3.08 | Type: FT02 | Core: A
- Plot: A1.02 | Type: FT05 | Core: A
- Plot: A2.02 | Type: FT05 | Core: A
- Plot: A3.02 | Type: FT05 | Core: A
- Plot: A4.02 | Type: FT05 | Core: A
- Plot: A5.02 | Type: FT05 | Core: A
- Plot: A6.02 | Type: FT05 | Core: A
- Plot: A7.02 | Type: FT05 | Core: A
- Plot: A3.05 | Type: FT08 | Core: A
- Plot: A4.05 | Type: FT08 | Core: A
- 1 10c. A4.05 | Type. 1 106 | Core.
- Plot: A5.05 | Type: FT08 | Core: A
- Plot: A6.04 | Type: FT08 | Core: A
- Plot: A7.04 | Type: FT08 | Core: A
- 110t. A7.04 | Type. 1100 | Core.
- Plot: B3.02 | Type: FT12 | Core: B
- Plot: B4.02 | Type: FT12 | Core: B
- Plot: B5.02 | Type: FT12 | Core: B
- Plot: B3.04 | Type: FT15 | Core: B
- Plot: B4.04 | Type: FT15 | Core: B
- Plot: B5.04 | Type: FT15 | Core: B
- Plot: B4.05 | Type: FT17 | Core: B
- Plot: B5.05 | Type: FT17 | Core: B
- Plot: A1.05 | Type: FT20 | Core: A
- Plot: A2.05 | Type: FT20 | Core: A

#### 2-bed apartments

- Plot: A1.07 | Type: FT01 | Core: A
- Plot: A1.09 | Type: FT01 | Core: A
- Plot: A2.07 | Type: FT01 | Core: A
- Plot: A2.09 | Type: FT01 | Core: A
- Plot: A3.07 | Type: FT01 | Core: A
- Plot: A3.09 | Type: FT01 | Core: A
- Plot: A4.07 | Type: FT01 | Core: A
- Plot: A5.07 | Type: FT01 | Core: A
- Plot: A1.06 | Type: FT03 | Core: A
- Plot: A2.06 | Type: FT03 | Core: A
- Plot: A3.06 | Type: FT03 | Core: A
- Plot: A4.06 | Type: FT03 | Core: A
- Plot: A5.06 | Type: FT03 | Core: A
- Plot: A1.03 | Type: FT06 | Core: A
- Plot: A2.03 | Type: FT06 | Core: A
- Plot: A3.03 | Type: FT06 | Core: A
- Plot: A4.03 | Type: FT06 | Core: A
- Plot: A5.03 | Type: FT06 | Core: A
- Plot: A6.03 | Type: FT06 | Core: A
- Plot: A7.03 | Type: FT06 | Core: A
- Plot: A3.04 | Type: FT07 | Core: A
- Plot: A4.04 | Type: FT07 | Core: A
- Plot: A5.04 | Type: FT07 | Core: A
- Plot: B3.01 | Type: FT10 | Core: B
- Plot: B4.01 | Type: FT10 | Core: B

- Plot: B5.01 | Type: FT10 | Core: B
- Plot: B3.03 | Type: FT14 | Core: B
- Plot: B4.03 | Type: FT14 | Core: B
- Plot: B5.03 | Type: FT14 | Core: B
- Plot: B3.06 | Type: FT18 | Core: B
- Plot: B4.06 | Type: FT18 | Core: B
- Plot: B5.06 | Type: FT18 | Core: B
- Plot: A1.04 | Type: FT19 | Core: A
- Plot: A2.04 | Type: FT19 | Core: A

#### 3-bed apartments

- Plot: A1.01 | Type: FT04 | Core: A
- Plot: A2.01 | Type: FT04 | Core: A
- Plot: A3.01 | Type: FT04 | Core: A
- Plot: A4.01 | Type: FT04 | Core: A
- Plot: A5.01 | Type: FT04 | Core: A
- Plot: A6.01 | Type: FT04 | Core: A
- Plot: A7.01 | Type: FT04 | Core: A