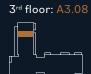

#### PLOTS A 1.08, A 2.08 & A 3.08

**Type:** FT02 - 1 bed apartments

**Total:** 58.7m<sup>2</sup>

Kitchen/Living area: 27.9m<sup>2</sup>

**Bedroom:** 13.3m<sup>2</sup>

Balcony: 5m<sup>2</sup>

2<sup>nd</sup> floor: A2.08

1st floor: A1.08

The dimensions are only approximate. Any details and layouts are subject to change. The plans are not drawn to scale. Any layouts and details shown are for guidance only and should not be relied upon for carpet sizes, appliance sizes or items of furniture. No responsibility is taken for any error, omission or misstatement. The floorplans may not include all information, as some elements have been omitted. For more information, please consult with the Sales & Marketing Team.