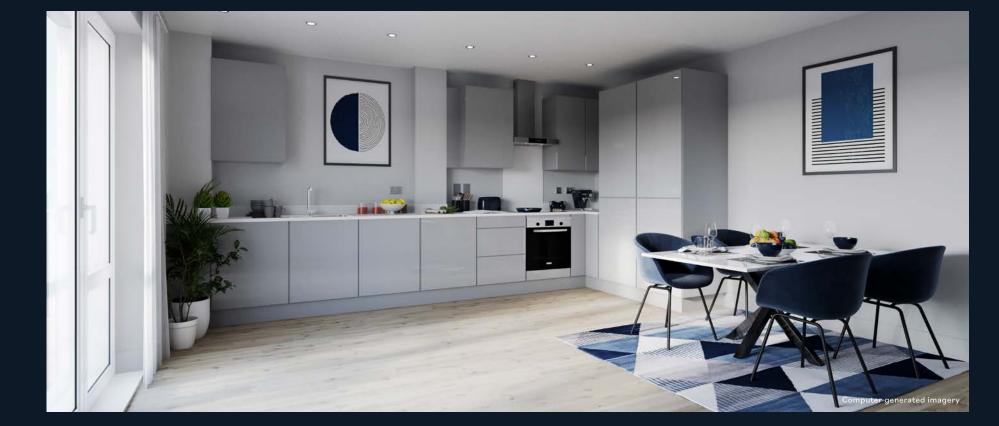

## BUILT FOR YOUR SPECIFICATIONS

The living area of each 1, 2 and 3-bed Shared Ownership apartment is bathed in natural light. All apartments have high specs and benefit from their own private outdoor space as well as a communal courtyard and some apartments have an allocated parking space.

Specifications may be subject to change due to our policy of continuous improvement and the finished product may vary from the information provided. All images shown are for illustration purpose only. Pages 10, 11 and 13 contain computer generated imageries.

#### Kitchens

- Symphony cupboards in New York
   Pearl Gloss
- Symphony worktop and upstand in Alpine White
- Frosted glass splashback
- Zanussi integrated appliances\*
- Symphony Blanco Tipo 1.5 bowl sink
- Brushed chrome sockets
- LED spotlights