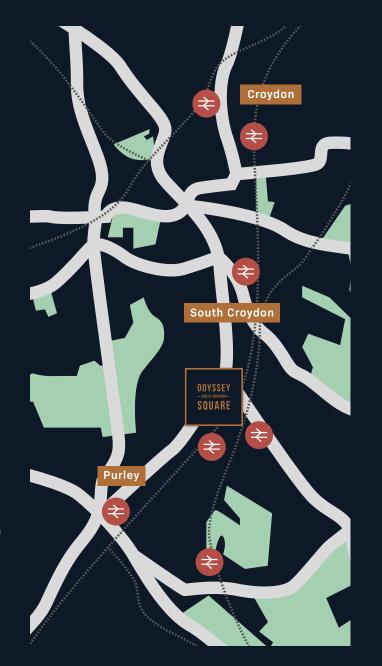

## WITHIN REACH

Odyssey Square offers more than just easy access to London – it's a gateway to exploration and adventure. Situated close to the M25. Plus, with Gatwick Airport just a short journey way, you can jet off to exciting destination, whether it's a European city break, or a tropical paradise.

It is a haven for cyclists, with many routes which will take you through stunning landscapes. Nearby amenities abound, from local markets to supermarkets and cafes. The area offers a selection of schools providing a nurturing environment for children's educational journey.