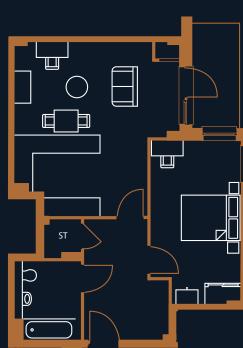

## PLOTS A2.01, A3.01, A4.01, A5.01, A6.01 & A7.01

Type: FT04 - 3 bed apartments

**Total:** 83.3m<sup>2</sup>

Kitchen/Living area: 23.8m<sup>2</sup>

**Bedroom 1:** 14.7m<sup>2</sup>

**Bedroom 2:** 7.7m<sup>2</sup>

**Bedroom 3:** 7.7m<sup>2</sup>

Balcony: 7.1m<sup>2</sup>

6th floor: A6.01

7<sup>th</sup> floor: A7.01

The dimensions are only approximate. Any details and layouts are subject to change. The plans are not drawn to scale. Any layouts and details shown are for guidance only and should not be relied upon for carpet sizes, appliance sizes or items of furniture. No responsibility is taken for any error, omission or misstatement. The floorplans may not include all information, as some elements have been omitted. For more information, please consult with the Sales & Marketing Team.