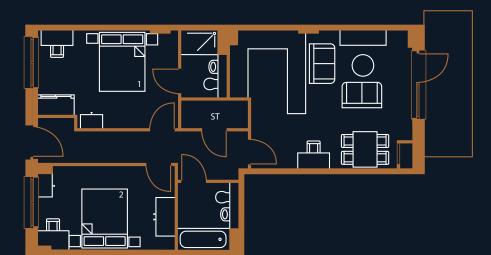

#### **PLOT A 1.01**

**Type:** FT04 - 3 bed apartment

**Total:** 83.3m<sup>2</sup>

Kitchen/Living area: 23.8m<sup>2</sup>

**Bedroom 1:** 14.7m<sup>2</sup>

**Bedroom 2:** 7.7m<sup>2</sup>

**Bedroom 3:** 7.7m<sup>2</sup>

Balcony: 7.1m<sup>2</sup>

## PLOTS A2.01, A3.01, A4.01, A5.01, A6.01 & A7.01

Type: FT04 - 3 bed apartments

**Total:** 83.3m<sup>2</sup>

Kitchen/Living area: 23.8m<sup>2</sup>

**Bedroom 1:** 14.7m<sup>2</sup>

**Bedroom 2:** 7.7m<sup>2</sup>

**Bedroom 3:** 7.7m<sup>2</sup>

Balcony: 7.1m<sup>2</sup>

6th floor: A6.01

7<sup>th</sup> floor: A7.01

The dimensions are only approximate. Any details and layouts are subject to change. The plans are not drawn to scale. Any layouts and details shown are for guidance only and should not be relied upon for carpet sizes, appliance sizes or items of furniture. No responsibility is taken for any error, omission or misstatement. The floorplans may not include all information, as some elements have been omitted. For more information, please consult with the Sales & Marketing Team.