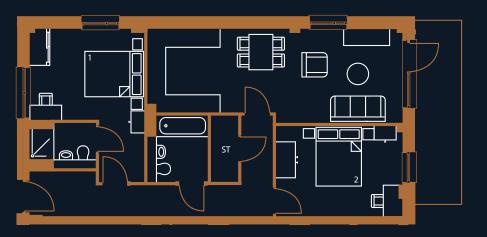

#### **PLOT A 1.01**

**Type:** FT04 - 3 bed apartment

**Total:** 83.3m<sup>2</sup>

Kitchen/Living area: 23.8m<sup>2</sup>

**Bedroom 1:** 14.7m<sup>2</sup>

**Bedroom 2:** 7.7m<sup>2</sup>

**Bedroom 3:** 7.7m<sup>2</sup>

Balcony: 7.1m<sup>2</sup>

## PLOTS A2.01, A3.01, A4.01, A5.01, A6.01 & A7.01

Type: FT04 - 3 bed apartments

**Total:** 83.3m<sup>2</sup>

Kitchen/Living area: 23.8m<sup>2</sup>

**Bedroom 1:** 14.7m<sup>2</sup>

**Bedroom 2:** 7.7m<sup>2</sup>

**Bedroom 3:** 7.7m<sup>2</sup>

Balcony: 7.1m<sup>2</sup>

6th floor: A6.01

7<sup>th</sup> floor: A7.01

The dimensions are only approximate. Any details and layouts are subject to change. The plans are not drawn to scale. Any layouts and details shown are for guidance only and should not be relied upon for carpet sizes, appliance sizes or items of furniture. No responsibility is taken for any error, omission or misstatement. The floorplans may not include all information, as some elements have been omitted. For more information, please consult with the Sales & Marketing Team.