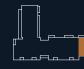

## PLOTS A2.01, A3.01, A4.01, A5.01, A6.01 & A7.01

Type: FT04 - 3 bed apartments

**Total:** 83.3m<sup>2</sup>

Kitchen/Living area: 23.8m<sup>2</sup>

**Bedroom 1:** 14.7m<sup>2</sup>

**Bedroom 2:** 7.7m<sup>2</sup>

**Bedroom 3:** 7.7m<sup>2</sup>

Balcony: 7.1m<sup>2</sup>

6th floor: A6.01

7<sup>th</sup> floor: A7.01

The dimensions are only approximate. Any details and layouts are subject to change. The plans are not drawn to scale. Any layouts and details shown are for guidance only and should not be relied upon for carpet sizes, appliance sizes or items of furniture. No responsibility is taken for any error, omission or misstatement. The floorplans may not include all information, as some elements have been omitted. For more information, please consult with the Sales & Marketing Team.