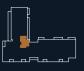

#### **PLOT A 1.01**

**Type:** FT04 - 3 bed apartment

**Total:** 83.3m<sup>2</sup>

Kitchen/Living area: 23.8m<sup>2</sup>

**Bedroom 1:** 14.7m<sup>2</sup>

**Bedroom 2:** 7.7m<sup>2</sup>

**Bedroom 3:** 7.7m<sup>2</sup>

Balcony: 7.1m<sup>2</sup>