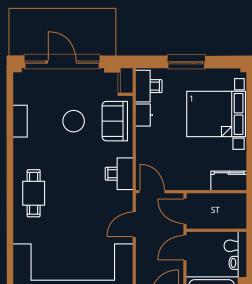

#### **PLOT A 1.01**

**Type:** FT04 - 3 bed apartment

**Total:** 83.3m<sup>2</sup>

Kitchen/Living area: 23.8m<sup>2</sup>

**Bedroom 1:** 14.7m<sup>2</sup>

**Bedroom 2:** 7.7m<sup>2</sup>

**Bedroom 3:** 7.7m<sup>2</sup>

Balcony: 7.1m<sup>2</sup>