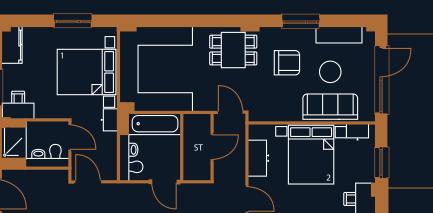

#### **PLOT A 1.01**

**Type:** FT04 - 3 bed apartment

**Total:** 83.3m<sup>2</sup>

Kitchen/Living area: 23.8m<sup>2</sup>

**Bedroom 1:** 14.7m<sup>2</sup>

**Bedroom 2:** 7.7m<sup>2</sup>

**Bedroom 3:** 7.7m<sup>2</sup>

Balcony: 7.1m<sup>2</sup>