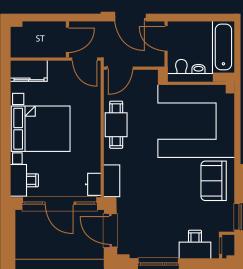

#### **PLOT A 1.01**

**Type:** FT04 - 3 bed apartment

**Total:** 83.3m<sup>2</sup>

Kitchen/Living area: 23.8m<sup>2</sup>

**Bedroom 1:** 14.7m<sup>2</sup>

**Bedroom 2:** 7.7m<sup>2</sup>

**Bedroom 3:** 7.7m<sup>2</sup>

Balcony: 7.1m<sup>2</sup>