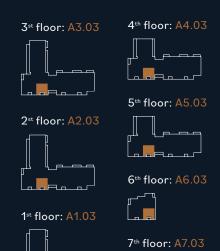

#### 1-bed apartments

- Plot: A1.08 | Type: FT02 | Core: A
- Plot: A2.08 | Type: FT02 | Core: A
- Plot: A3.08 | Type: FT02 | Core: A
- Plot: A1.02 | Type: FT05 | Core: A
- Plot: A2.02 | Type: FT05 | Core: A
- Plot: A3.02 | Type: FT05 | Core: A
- Plot: A4.02 | Type: FT05 | Core: A
- Plot: A5.02 | Type: FT05 | Core: A
- Plot: A6.02 | Type: FT05 | Core: A
- Plot: A7.02 | Type: FT05 | Core: A
- Plot: A3.05 | Type: FT08 | Core: A
- Plot: A4.05 | Type: FT08 | Core: A
- 1 10c. A4.05 | Type. 1 106 | Core.
- Plot: A5.05 | Type: FT08 | Core: A
- Plot: A6.04 | Type: FT08 | Core: A
- Plot: A7.04 | Type: FT08 | Core: A
- 110t. A7.04 | Type. 1100 | Core.
- Plot: B3.02 | Type: FT12 | Core: B
- Plot: B4.02 | Type: FT12 | Core: B
- Plot: B5.02 | Type: FT12 | Core: B
- Plot: B3.04 | Type: FT15 | Core: B
- Plot: B4.04 | Type: FT15 | Core: B
- Plot: B5.04 | Type: FT15 | Core: B
- Plot: B4.05 | Type: FT17 | Core: B
- Plot: B5.05 | Type: FT17 | Core: B
- Plot: A1.05 | Type: FT20 | Core: A
- Plot: A2.05 | Type: FT20 | Core: A

#### 2-bed apartments

- Plot: A1.07 | Type: FT01 | Core: A
- Plot: A1.09 | Type: FT01 | Core: A
- Plot: A2.07 | Type: FT01 | Core: A
- Plot: A2.09 | Type: FT01 | Core: A
- Plot: A3.07 | Type: FT01 | Core: A
- Plot: A3.09 | Type: FT01 | Core: A
- Plot: A4.07 | Type: FT01 | Core: A
- Plot: A5.07 | Type: FT01 | Core: A
- Plot: A1.06 | Type: FT03 | Core: A
- Plot: A2.06 | Type: FT03 | Core: A
- Plot: A3.06 | Type: FT03 | Core: A
- Plot: A4.06 | Type: FT03 | Core: A
- Plot: A5.06 | Type: FT03 | Core: A
- Plot: A1.03 | Type: FT06 | Core: A
- Plot: A2.03 | Type: FT06 | Core: A
- Plot: A3.03 | Type: FT06 | Core: A
- Plot: A4.03 | Type: FT06 | Core: A
- Plot: A5.03 | Type: FT06 | Core: A
- Plot: A6.03 | Type: FT06 | Core: A
- Plot: A7.03 | Type: FT06 | Core: A
- Plot: A3.04 | Type: FT07 | Core: A
- Plot: A4.04 | Type: FT07 | Core: A
- Plot: A5.04 | Type: FT07 | Core: A
- Plot: B3.01 | Type: FT10 | Core: B
- Plot: B4.01 | Type: FT10 | Core: B

- Plot: B5.01 | Type: FT10 | Core: B
- Plot: B3.03 | Type: FT14 | Core: B
- Plot: B4.03 | Type: FT14 | Core: B
- Plot: B5.03 | Type: FT14 | Core: B
- Plot: B3.06 | Type: FT18 | Core: B
- Plot: B4.06 | Type: FT18 | Core: B
- Plot: B5.06 | Type: FT18 | Core: B
- Plot: A1.04 | Type: FT19 | Core: A
- Plot: A2.04 | Type: FT19 | Core: A

#### 3-bed apartments

- Plot: A1.01 | Type: FT04 | Core: A
- Plot: A2.01 | Type: FT04 | Core: A
- Plot: A3.01 | Type: FT04 | Core: A
- Plot: A4.01 | Type: FT04 | Core: A
- Plot: A5.01 | Type: FT04 | Core: A
- Plot: A6.01 | Type: FT04 | Core: A
- Plot: A7.01 | Type: FT04 | Core: A