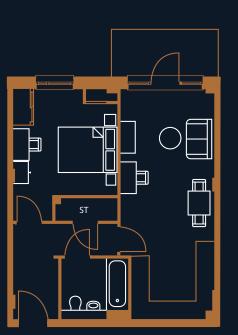

## PLOTS A2.01, A3.01, A4.01, A5.01, A6.01 & A7.01

Type: FT04 - 3 bed apartments

**Total:** 83.3m<sup>2</sup>

Kitchen/Living area: 23.8m<sup>2</sup>

**Bedroom 1:** 14.7m<sup>2</sup>

**Bedroom 2:** 7.7m<sup>2</sup>

**Bedroom 3:** 7.7m<sup>2</sup>

Balcony: 7.1m<sup>2</sup>

6th floor: A6.01

7<sup>th</sup> floor: A7.01

The dimensions are only approximate. Any details and layouts are subject to change. The plans are not drawn to scale. Any layouts and details shown are for guidance only and should not be relied upon for carpet sizes, appliance sizes or items of furniture. No responsibility is taken for any error, omission or misstatement. The floorplans may not include all information, as some elements have been omitted. For more information, please consult with the Sales & Marketing Team.