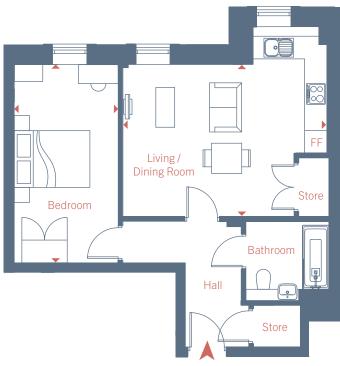

#### Floor Plan

2 bedroom apartment Plot 205

| Total Gross Internal Area 71 m² / 764 ft² |               |                 |  |  |
|-------------------------------------------|---------------|-----------------|--|--|
| Bathroom                                  | 2.26m x 2.05m | 7' 4" x 6' 7"   |  |  |
| Bedroom 2                                 | 5.73m x 2.75m | 18' 10" x 9' 0" |  |  |
| Bedroom 1                                 | 4.45m x 2.74m | 14' 7" x 9' 0"  |  |  |
| Living / Dining / Kitchen                 | 7.13m x 3.74m | 23' 5" x 12' 3" |  |  |
|                                           |               |                 |  |  |