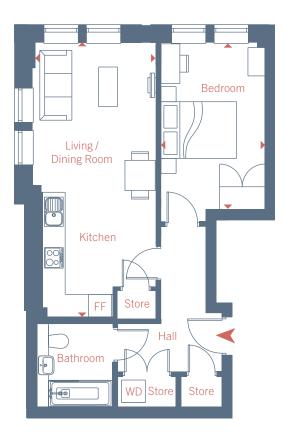

#### Floor Plan

1 bedroom apartment Plot 202

**HERER** 

| Living / Dining / Kitchen                 | 5.45m x 4.02m | 17' 11" x 13' 2" |  |
|-------------------------------------------|---------------|------------------|--|
| Bedroom                                   | 5.25m x 2.75m | 17' 3" x 9' 0"   |  |
| Bathroom                                  | 2.20m x 2.10m | 7' 2" × 6' 10"   |  |
| Total Gross Internal Area 50 m² / 538 ft² |               |                  |  |