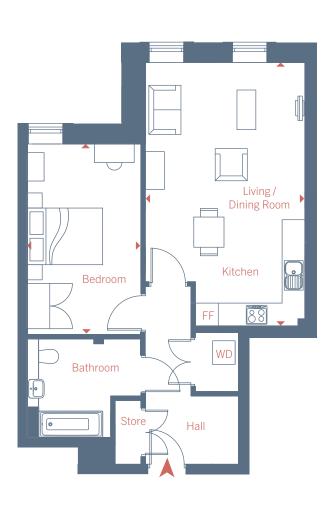

Flat 12, Darsie House, 1 Arne Lane, Richmond TW9 2BF

#### Floor Plan

1 bedroom apartment Plot 203

1990

| Total Gross Internal Area 60 m² / 646 ft² |               |                  |  |  |
|-------------------------------------------|---------------|------------------|--|--|
| Bathroom                                  | 3.00m x 2.61m | 9' 10" × 8' 6"   |  |  |
| Bedroom                                   | 5.04m x 3.00m | 16' 6" x 9' 10"  |  |  |
| Living / Dining / Kitchen                 | 7.02m x 4.22m | 23' 0" x 13' 10" |  |  |