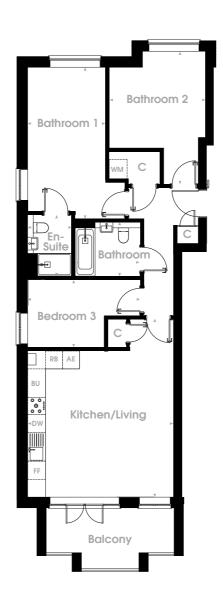

# **APARTMENTS 21 & 25** 3 BEDROOMS

First & Second Floor

| Kitchen/ Living  | 6.47m x 4.83m      |
|------------------|--------------------|
| Bedroom 1        | 3.92m x 3.67m      |
| Bedroom 2        | 2.47m x 3.68m      |
| Bedroom 3        | 2.98m x 4.27m      |
| En-Suite         | 1.55m x 2.15m      |
| Bathroom         | 2.15m x 1.90m      |
| Bathroom         | 2.14m x 4.51m      |
| Total Floor Area | 86.2m <sup>2</sup> |