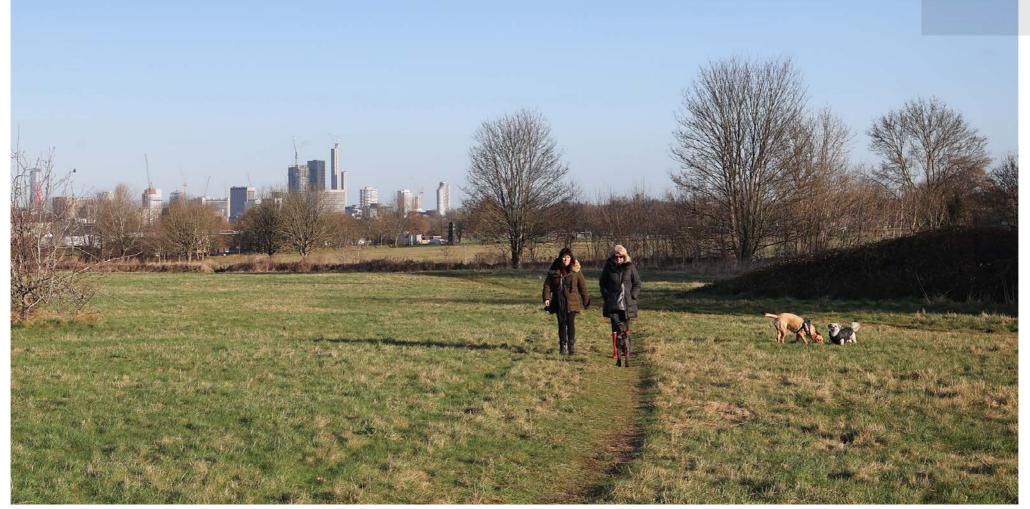

# GET CLOSE TO NATURE

Purley is conveniently close to woodlands and stunning, open countryside – perfect for family outings, park runs, picnics and dog walking. The expansive Roundshaw Downs are around a 15-minute walk away. And within a 10-minute drive you have the Foxley Wood nature reserve, Oaks Park with its Woodland Craft Centre and Purley Beeches with its tennis courts.

Only a few minutes further afield are Happy Valley Park, Farthing Downs and Kenley Common. And, within a 30-minute drive, you can be exploring the amazing Surrey Hills. Enjoy the sea air? The M23 sweeps you straight to Brighton within an hour.