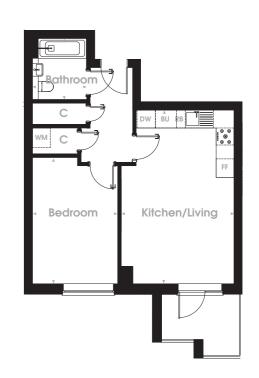

# **APARTMENTS 18 & 22** 1 BEDROOM

First & Second Floor

| Kitchen/Living   | 6.29m x 3.72m      |
|------------------|--------------------|
| Bedroom          | 4.23m x 2.85m      |
| Bathroom         | 2.15m x 1.90m      |
| Balcony          | 2.14m x 2.74m      |
| Total Floor Area | 55.5m <sup>2</sup> |

# **APARTMENTS 19 & 23** 1 BEDROOM

First & Second Floor

| Total Floor Area | 50.0m <sup>2</sup> |
|------------------|--------------------|
| Balcony          | 2.14m x 2.74m      |
| Bathroom         | 2.15m x 1.90m      |
| Bedroom          | 4.45m x 2.99m      |
| Kitchen/ Living  | 6.12m x 3.97m      |
|                  |                    |

# **APARTMENT 28** 1 BEDROOM

Third Floor

| Total Floor Area | 61.1m <sup>2</sup> |
|------------------|--------------------|
| Balcony          | 2.14m x 4.51m      |
| Bathroom         | 2.14m x 4.51m      |
| Bedroom          | 3.95m x 4.29m      |
| Kitchen/Living   | 5.50m x 5.09m      |
|                  |                    |