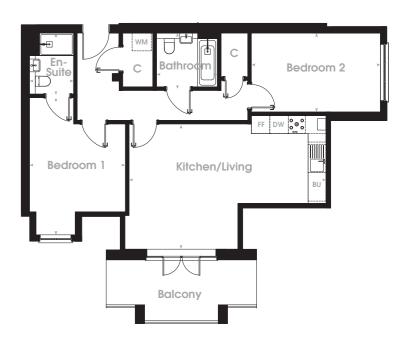

# **APARTMENT 17** 2 BEDROOMS

Ground Floor

| Kitchen/ Living  | 4.49m x 6.78m      |
|------------------|--------------------|
| Bedroom 1        | 4.24m x 4.38m      |
| Bedroom 2        | 3m x 4.53m         |
| En-Suite         | 1.65m x 2.20m      |
| Bathroom         | 2.20m x 2.60m      |
| Total Floor Area | 84.1m <sup>2</sup> |

WM Washing Machine DW Dish Washer

Fridge Freezer BU Boiler Unit

Cupboard

\*All measurements shown are taken from their maximum point where applicable.