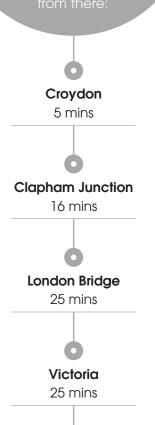

### **Gatwick Airport:**

or 35-60 minutes by public transport.

### **Heathrow Airport:**

around an hour by car or 1.5 hours by public transport.

around 35 minutes by car

**North Dulwich** 

35 mins

**BY TRAIN** 

Purley station: