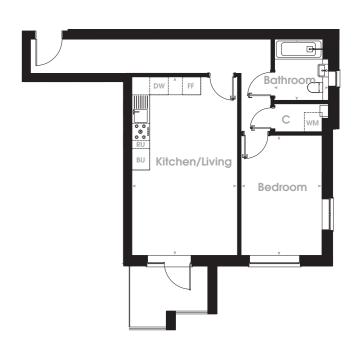

# **APARTMENTS 18 & 22** 1 BEDROOM

First & Second Floor

| Kitchen/Living   | 6.29m x 3.72m      |
|------------------|--------------------|
| Bedroom          | 4.23m x 2.85m      |
| Bathroom         | 2.15m x 1.90m      |
| Balcony          | 2.14m x 2.74m      |
| Total Floor Area | 55.5m <sup>2</sup> |

# **APARTMENTS 19 & 23** 1 BEDROOM

First & Second Floor

| Total Floor Area | 50.0m <sup>2</sup> |
|------------------|--------------------|
| Balcony          | 2.14m x 2.74m      |
| Bathroom         | 2.15m x 1.90m      |
| Bedroom          | 4.45m x 2.99m      |
| Kitchen/ Living  | 6.12m x 3.97m      |
|                  |                    |

# **APARTMENT 28** 1 BEDROOM

Third Floor

| Total Floor Area | 61.1m <sup>2</sup> |
|------------------|--------------------|
| Balcony          | 2.14m x 4.51m      |
| Bathroom         | 2.14m x 4.51m      |
| Bedroom          | 3.95m x 4.29m      |
| Kitchen/Living   | 5.50m x 5.09m      |
|                  |                    |