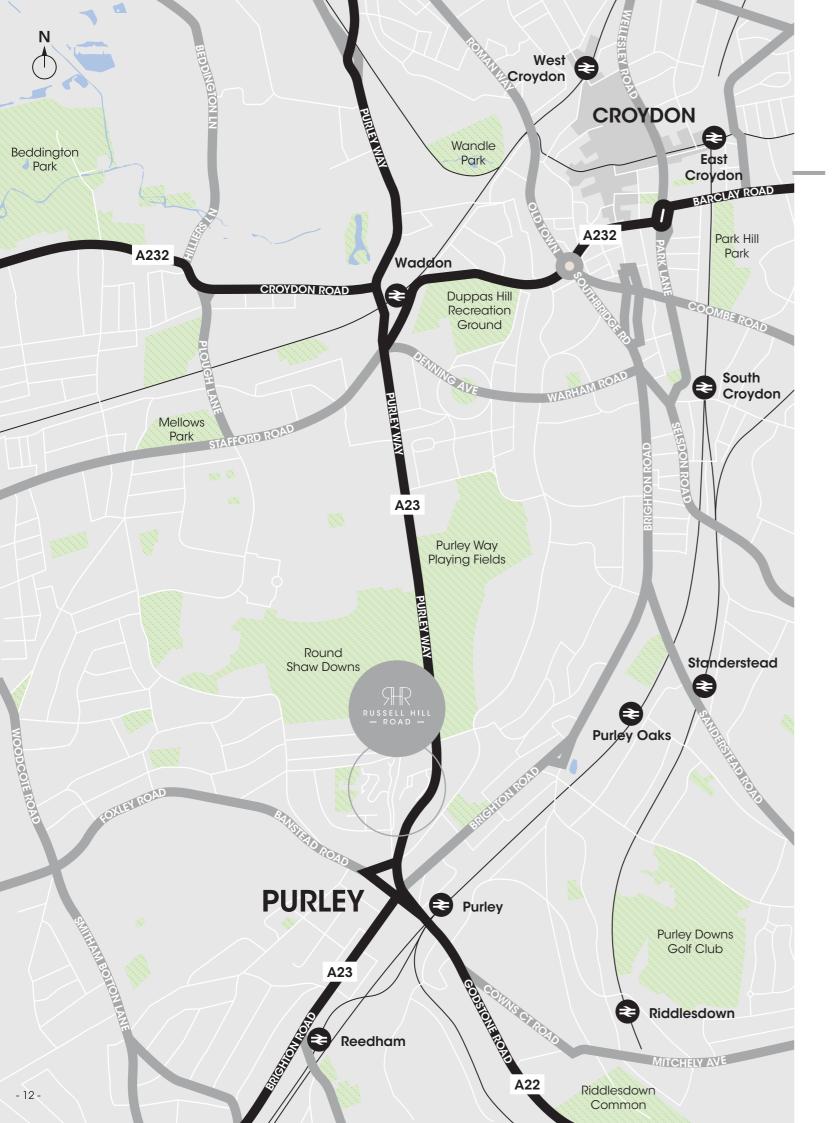

# **VERY WELL** CONNECTED

Purley's excellent traffic links by both road and rail make it ideal for commuters and anyone who wants to enjoy the capital without living among the hustle and bustle.

## BY CAR

The A23 takes you up to London and (via the M23) down to Brighton and takes around an hour to each. The M25 is also less than seven miles from Purley.

## BY BUS

Purley has a good bus network and journeys to Croydon take around 30 minutes door to door from Russell Hill Road.