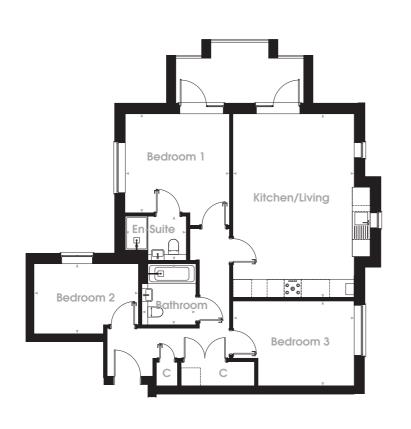

# **APARTMENT 17** 2 BEDROOMS

Ground Floor

| Kitchen/ Living  | 4.49m x 6.78m      |
|------------------|--------------------|
| Bedroom 1        | 4.24m x 4.38m      |
| Bedroom 2        | 3m x 4.53m         |
| En-Suite         | 1.65m x 2.20m      |
| Bathroom         | 2.20m x 2.60m      |
| Total Floor Area | 84.1m <sup>2</sup> |