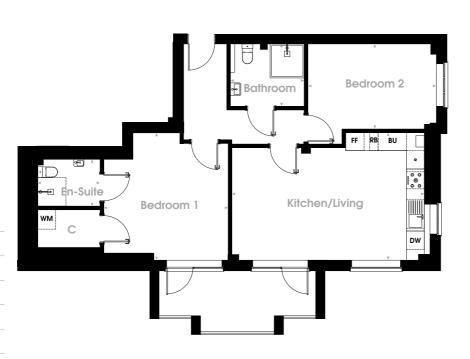

# **APARTMENT 17** 2 BEDROOMS

Ground Floor

| Kitchen/ Living  | 4.49m x 6.78m      |
|------------------|--------------------|
| Bedroom 1        | 4.24m x 4.38m      |
| Bedroom 2        | 3m x 4.53m         |
| En-Suite         | 1.65m x 2.20m      |
| Bathroom         | 2.20m x 2.60m      |
| Total Floor Area | 84.1m <sup>2</sup> |