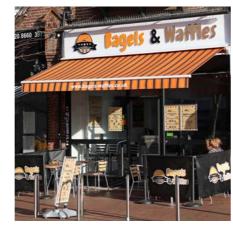

# PLACES TO EAT, MEET AND HAVE FUN

Purley offers plenty of eateries around a 10-minute stroll from Russell Hill Road. Whether you prefer the Mediterranean flavours of restaurants such as O Farol or Las Fuentes, the Middle Eastern cuisine of El Sham or the Japanese delicacies of the Zen Lounge. 4 Locos serves great steak and Dan Thai offers deliciously fresh curries. And high-street favourites Pizza Express and Costa Coffee are also in Purley.