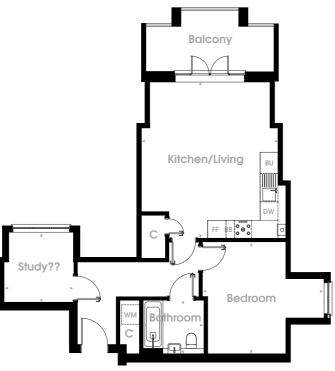

# **APARTMENTS 18 & 22** 1 BEDROOM

First & Second Floor

| Kitchen/Living   | 6.29m x 3.72m      |
|------------------|--------------------|
| Bedroom          | 4.23m x 2.85m      |
| Bathroom         | 2.15m x 1.90m      |
| Balcony          | 2.14m x 2.74m      |
| Total Floor Area | 55.5m <sup>2</sup> |

# **APARTMENTS 19 & 23** 1 BEDROOM

First & Second Floor

| Total Floor Area | 50.0m <sup>2</sup> |
|------------------|--------------------|
| Balcony          | 2.14m x 2.74m      |
| Bathroom         | 2.15m x 1.90m      |
| Bedroom          | 4.45m x 2.99m      |
| Kitchen/ Living  | 6.12m x 3.97m      |
|                  |                    |