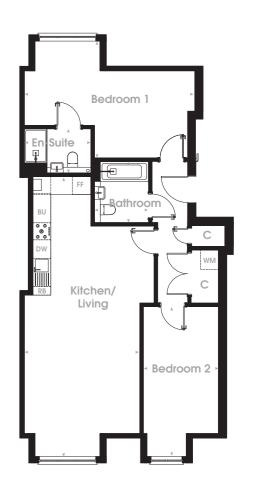

# **APARTMENTS 21 & 25** 3 BEDROOMS

First & Second Floor

| Kitchen/ Living  | 6.47m x 4.83m      |
|------------------|--------------------|
| Bedroom 1        | 3.92m x 3.67m      |
| Bedroom 2        | 2.47m x 3.68m      |
| Bedroom 3        | 2.98m x 4.27m      |
| En-Suite         | 1.55m x 2.15m      |
| Bathroom         | 2.15m x 1.90m      |
| Bathroom         | 2.14m x 4.51m      |
| Total Floor Area | 86.2m <sup>2</sup> |

WM Washing Machine DW Dish Washer

Fridge Freezer BU Boiler Unit

Cupboard

\*All measurements shown are taken from their maximum point where applicable.