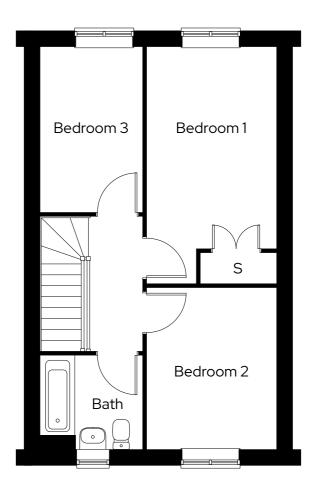

#### Room

| Total area          | 84.9m <sup>2</sup> |
|---------------------|--------------------|
| Bedroom 3           | 2.2m x 3.5m        |
| Bedroom 2           | 2.8m x 3.5m        |
| Bedroom 1           | 2.8m x 5.0m        |
| Living room         | 5.0m x 3.4m        |
| Kitchen/dining room | 3.0m x 3.6m        |
|                     |                    |

C Cylinder S Storage

Floor plan for illustration purposes only and not to scale. Dimensions are maximum and for general guidance, not suitable for furniture, appliances, or carpet sizing. Typical floor plan.

C Cylinder S Storage

Floor plan for illustration purposes only and not to scale. Dimensions are maximum and for general guidance, not suitable for furniture, appliances, or carpet sizing.