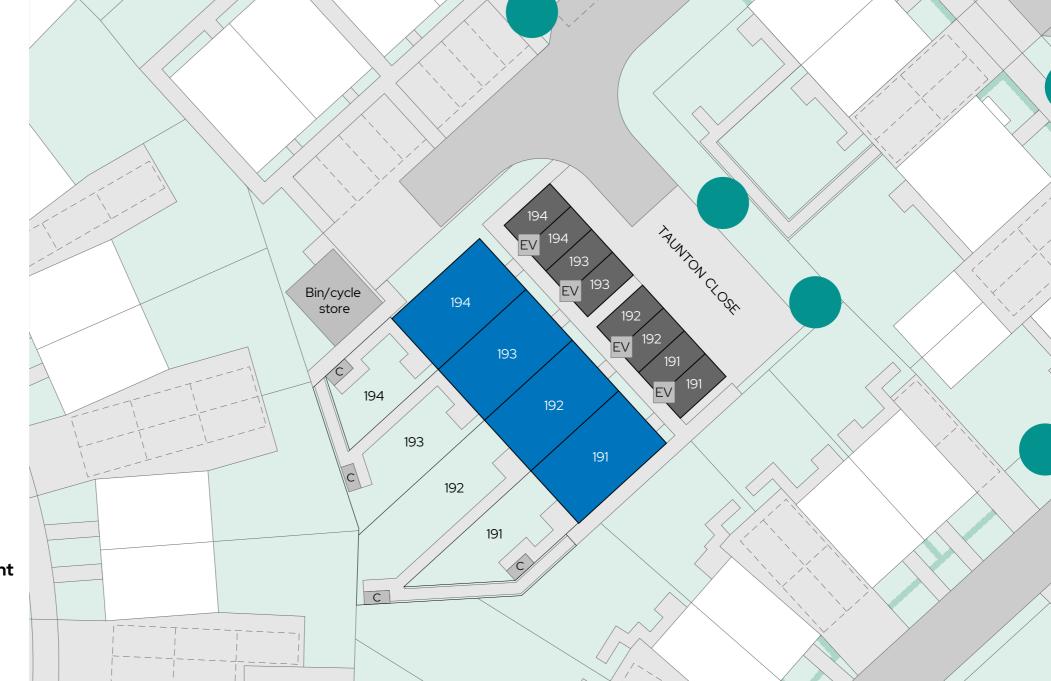

### Rowden Gate **Site plan**

North

- The Langley
  3 bedroom mid/end terraced
- Parking spaces
- C Cycle store
- EV Electric vehicle charging point

Site layout and landscaping is indicative only and subject to change.