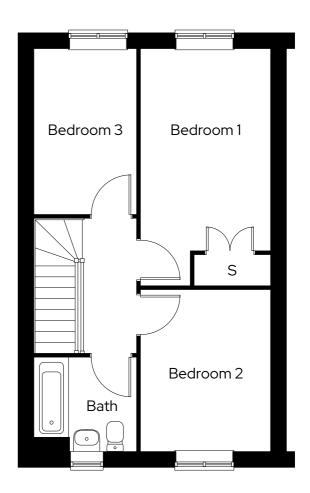

#### Room

| Total area          | 84.9m <sup>2</sup> |
|---------------------|--------------------|
| Bedroom 3           | 2.2m x 3.5m        |
| Bedroom 2           | 2.8m x 3.5m        |
| Bedroom 1           | 2.8m x 5.0m        |
| Living room         | 5.0m x 3.4m        |
| Kitchen/dining room | 3.0m x 3.6m        |
|                     |                    |

C Cylinder S Storage

Floor plan for illustration purposes only and not to scale. Dimensions are maximum and for general guidance, not suitable for furniture, appliances, or carpet sizing. Typical floor plan.

C Cylinder S Storage

Floor plan for illustration purposes only and not to scale. Dimensions are maximum and for general guidance, not suitable for furniture, appliances, or carpet sizing.