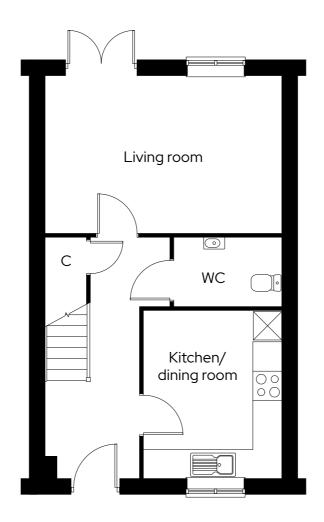

#### Room

| Total area          | 84.9m <sup>2</sup> |
|---------------------|--------------------|
| Bedroom 3           | 2.2m x 3.5m        |
| Bedroom 2           | 2.8m x 3.5m        |
| Bedroom 1           | 2.8m x 5.0m        |
| Living room         | 5.0m x 3.4m        |
| Kitchen/dining room | 3.0m x 3.6m        |
|                     |                    |

C Cylinder S Storage

Floor plan for illustration purposes only and not to scale. Dimensions are maximum and for general guidance, not suitable for furniture, appliances, or carpet sizing.