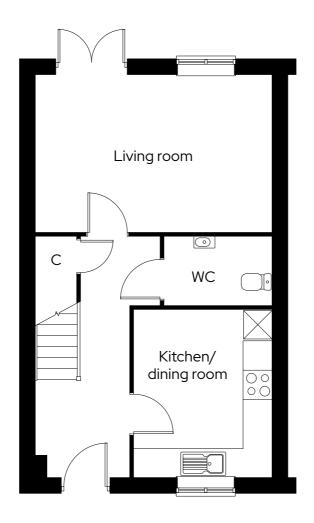

#### Room

| Total area          | 84.9m <sup>2</sup> |
|---------------------|--------------------|
| Bedroom 3           | 2.2m x 3.5m        |
| Bedroom 2           | 2.8m x 3.5m        |
| Bedroom 1           | 2.8m x 5.0m        |
| Living room         | 5.0m x 3.4m        |
| Kitchen/dining room | 3.0m x 3.6m        |
|                     |                    |

C Cylinder S Storage

Floor plan for illustration purposes only and not to scale. Dimensions are maximum and for general guidance, not suitable for furniture, appliances, or carpet sizing. Typical floor plan.