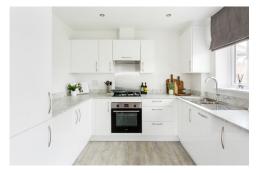

# **BAILDON**

SHERBURN IN ELMET

3-bedroom house

Looking for a home that has space for you to grow into? The Baildon could be the home for you!

Spread across three floors, the Baildon is a beautifully designed property with spacious living areas downstairs. With three generous bedrooms, a family bathroom and an en-suite to the main bedroom we can see why this home has proven to be popular!

## **Ground floor**

| Kitchen/dining area | 3.99m x 2.76m |
|---------------------|---------------|
| Lounge              | 3.99m x 4.13m |
| wc                  | 1.56m x 1.15m |
| Store               | 1.01m x 0.94m |