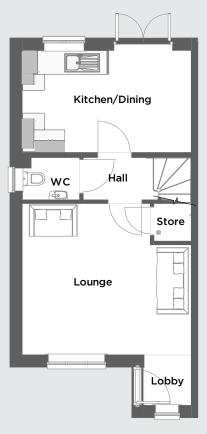

## **Ground floor**

| Kitchen/dining area | 3.99m x 2.76m |
|---------------------|---------------|
| Lounge              | 3.99m x 4.13m |
| wc                  | 1.56m x 1.15m |
| Store               | 1.01m x 0.94m |

# First floor

| Bedroom 1 | 3.99m x 3.22m |
|-----------|---------------|
| Bedroom 2 | 3.99m x 2.74m |
| Bathroom  | 1.70m x 2.07m |

Any floor plans are a general outline of the layout of the property for guidance only. All measurements are approximate and may vary and any intending purchasers should not rely on them as statements of fact or representations of fact but must satisfy themselves by inspection or otherwise as to their accuracy. Dimensions shown are not intended to be relied upon for installation of appliances or items of furniture or otherwise. CGl's and images are for illustrative purposes only. Specifications are subject to change. Images are indicative only and may be of previous developments.\*Journey times and distances taken from google.com/ maps and are correct before going to print. All times and distances listed are approximate and may vary depending on time of travel.