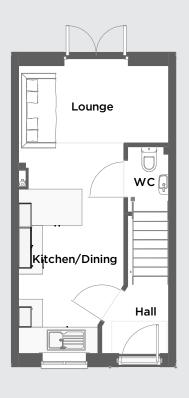

## **Ground floor**

| Kitchen/dining area | 3.99m x 2.76m |
|---------------------|---------------|
| Lounge              | 3.99m x 4.13m |
| wc                  | 1.56m x 1.15m |
| Store               | 1.01m x 0.94m |