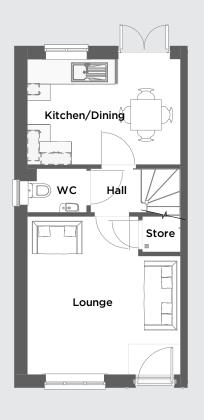

#### Contact us:

T: 0800 030 8888

**E:** contactus@your**persona**home.com

W: yourpersonahome.com

Sherburn in Elmet, Leeds LS25 6DP

Ground floor First floor Second floor

## **Ground floor**

| Kitchen/dining area | 3.99m x 2.76m |
|---------------------|---------------|
| Lounge              | 3.99m x 4.13m |
| wc                  | 1.56m x 1.15m |
| Store               | 1.01m x 0.94m |