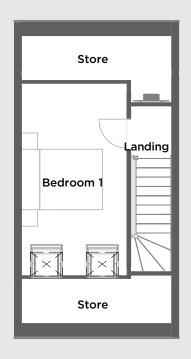

# Second floor

| Bedroom 1  | 3.99m x 4.09m |
|------------|---------------|
|            |               |
|            |               |
|            |               |
| Total area | 86.1 m²       |