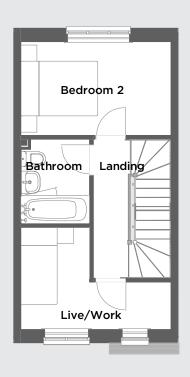

# First floor

| Bedroom 2 | 3.71m x 2.32m |
|-----------|---------------|
| Live/Work | 1.70m x 2.52m |
| Bathroom  | 1.7m x 2.08m  |