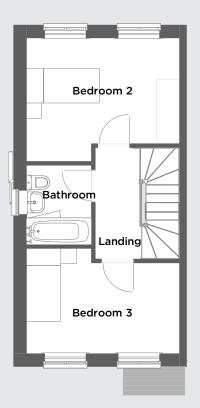

#### Contact us:

T: 0800 030 8888

**E:** contactus@your**persona**home.com

W: yourpersonahome.com

Sherburn in Elmet, Leeds LS25 6DP

Ground floor First floor Second floor

# First floor

| Bedroom 1 | 3.99m x 3.22m |
|-----------|---------------|
| Bedroom 2 | 3.99m x 2.74m |
| Bathroom  | 1.70m x 2.07m |

Any floor plans are a general outline of the layout of the property for guidance only. All measurements are approximate and may vary and any intending purchasers should not rely on them as statements of fact or representations of fact but must satisfy themselves by inspection or otherwise as to their accuracy. Dimensions shown are not intended to be relied upon for installation of appliances or items of furniture or otherwise. CGl's and images are for illustrative purposes only. Specifications are subject to change. Images are indicative only and may be of previous developments.\*Journey times and distances taken from google.com/ maps and are correct before going to print. All times and distances listed are approximate and may vary depending on time of travel.