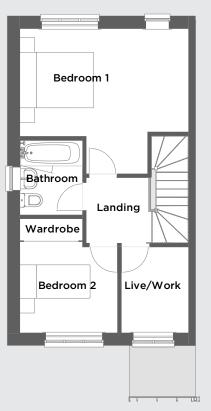

# Second floor

| Bedroom 1  | 3.99m x 4.09m |
|------------|---------------|
|            |               |
|            |               |
|            |               |
| Total area | 86.1 m²       |