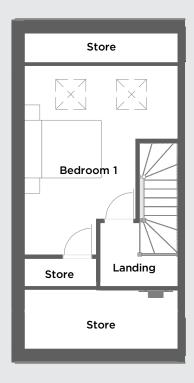

#### Contact us:

T: 0800 030 8888

**E:** contactus@your**persona**home.com

W: yourpersonahome.com

Sherburn in Elmet, Leeds LS25 6DP

Ground floor First floor Second floor

# Second floor

| Bedroom 1  | 3.99m x 4.09m |
|------------|---------------|
|            |               |
|            |               |
|            |               |
| Total area | 86.1 m²       |