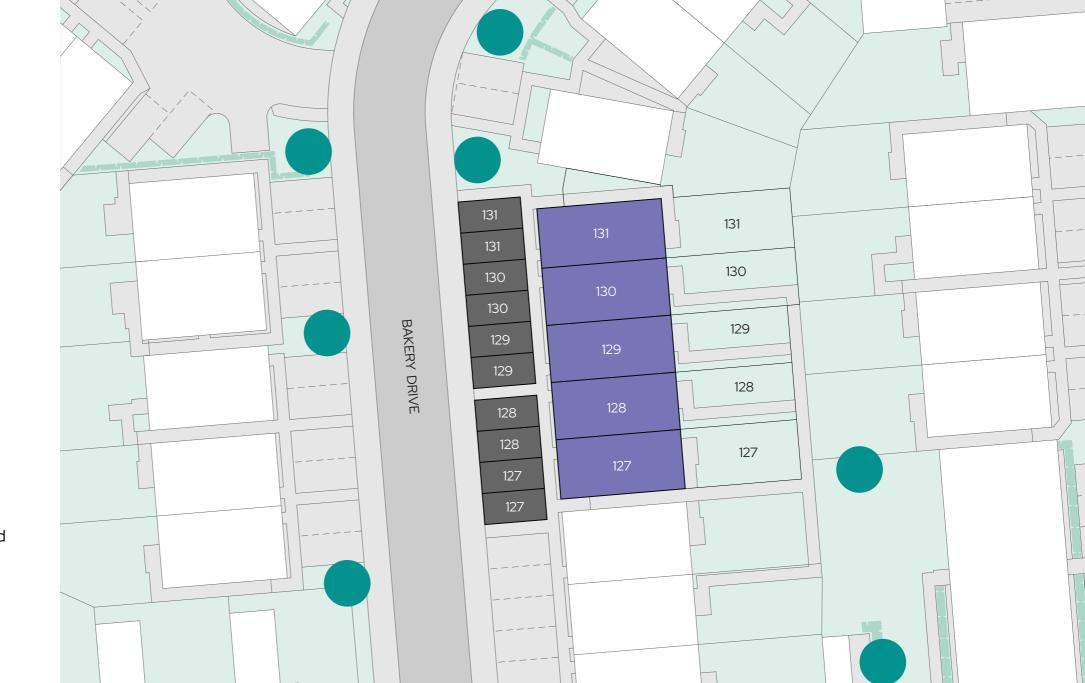

### Lunar Rise **Site plan**

North

The Beaver
2 bedroom mid/end terraced

Parking spaces

Site layout and landscaping is indicative only and subject to change.