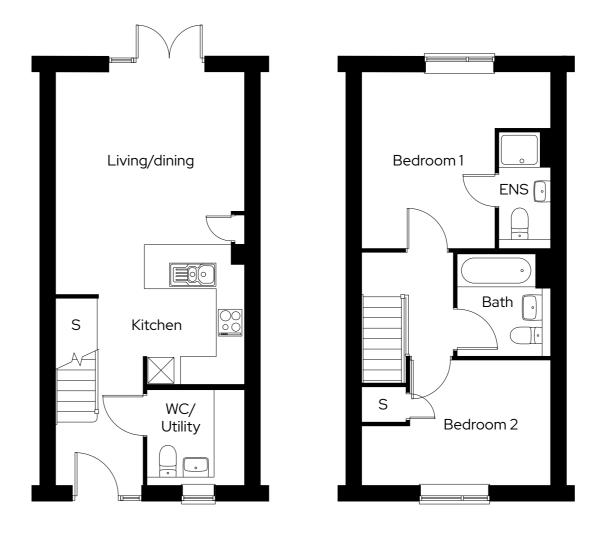

# Lunar Rise **The Beaver**

2 bedroom mid/end terraced

Computer generated image for illustration purposes only. Finishes and materials used may be subject to change.

## Lunar Rise **The Beaver**

2 bedroom end terraced Plot 127, 131\*

2 🗁 2 🖶 2 📾

#### Room

| Total area            | 73m <sup>2</sup> |
|-----------------------|------------------|
| Bedroom 2             | 4.1m x 2.7m      |
| Bedroom 1             | 4.1m x 3.8m      |
| Kitchen/living/dining | 4.1m x 6.8m      |
|                       |                  |

\* Mirrored plot ENS En-Suite S Storage

## Lunar Rise **The Beaver**

2 bedroom mid terraced Plot 128, 129\*, 130

2 🗁 2 🖶 2 📾

#### Room

| Total area            | 73m <sup>2</sup> |
|-----------------------|------------------|
| Bedroom 2             | 4.1m x 2.7m      |
| Bedroom 1             | 4.1m x 3.8m      |
| Kitchen/living/dining | 4.1m x 6.8m      |