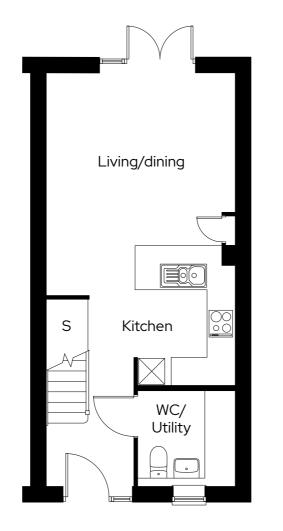

## Lunar Rise **The Beaver**

2 bedroom end terraced Plot 127, 131\*

2 🗁 2 🖶 2 📾

#### Room

| Total area            | 73m <sup>2</sup> |
|-----------------------|------------------|
| Bedroom 2             | 4.1m x 2.7m      |
| Bedroom 1             | 4.1m x 3.8m      |
| Kitchen/living/dining | 4.1m x 6.8m      |
|                       |                  |

\* Mirrored plot ENS En-Suite S Storage