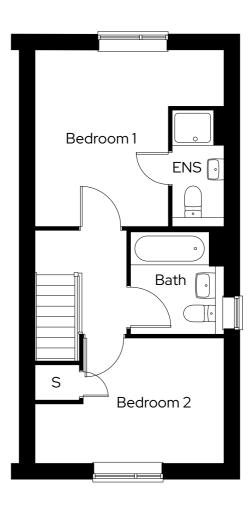

## Lunar Rise **The Beaver**

2 bedroom mid terraced Plot 128, 129\*, 130

2 🗁 2 🖶 2 📾

#### Room

| Total area            | 73m <sup>2</sup> |
|-----------------------|------------------|
| Bedroom 2             | 4.1m x 2.7m      |
| Bedroom 1             | 4.1m x 3.8m      |
| Kitchen/living/dining | 4.1m x 6.8m      |

\* Mirrored plot ENS En-Suite S Storage