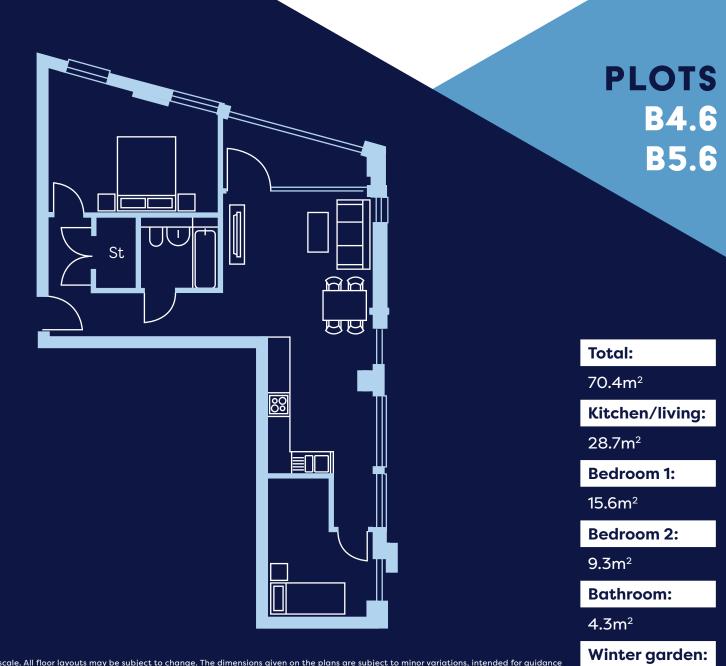

TYPE FT-17

Z

4<sup>th</sup> floor:

Plot B4.5

5<sup>th</sup> floor: Plot B5.6

4<sup>th</sup> floor: Plot B4.6

6 9.5m<sup>2</sup>

The plans are not drawn to scale. All floor layouts may be subject to change. The dimensions given on the plans are subject to minor variations, intended for guidance only and are not intended to be used for carpet sizes, appliance sizes or items of furniture. The floorplans may not include all information, as some elements have been omitted. For more information, please consult with the Sales & Marketing Team. For more information, Please check with our Sales & Marketing Team.