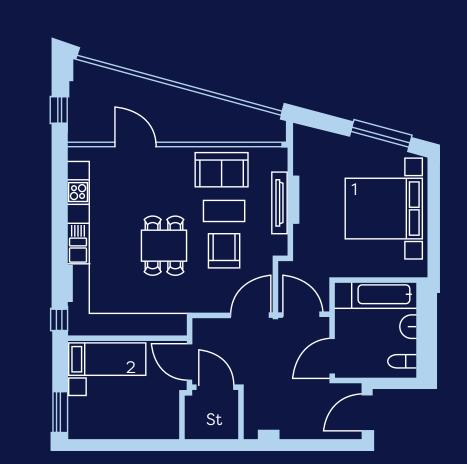

### **PLOTS B4.1 B5.1**

Adaptable wheelchair wheelchair apartments

#### Total:

0

72.0m<sup>2</sup>

Kitchen/living:

27.0m<sup>2</sup>

Bedroom 1:

14.5m<sup>2</sup>

Bedroom 2:

8.3m<sup>2</sup>

Bathroom:

5.7m<sup>2</sup>

8.0m<sup>2</sup>

TYPE FT-14

5<sup>th</sup> floor: Plot B5.1

Plot B4.1

5<sup>th</sup> floor:

Plot B5.2

4<sup>th</sup> floor: Plot B4.2

The plans are not drawn to scale. All floor layouts may be subject to change. The dimensions given on the plans are subject to minor variations, intended for guidance only and are not intended to be used for carpet sizes, appliance sizes or items of furniture. The floorplans may not include all information, as some elements have been omitted. For more information, please consult with the Sales & Marketing Team. For more information, Please check with our Sales & Marketing Team.