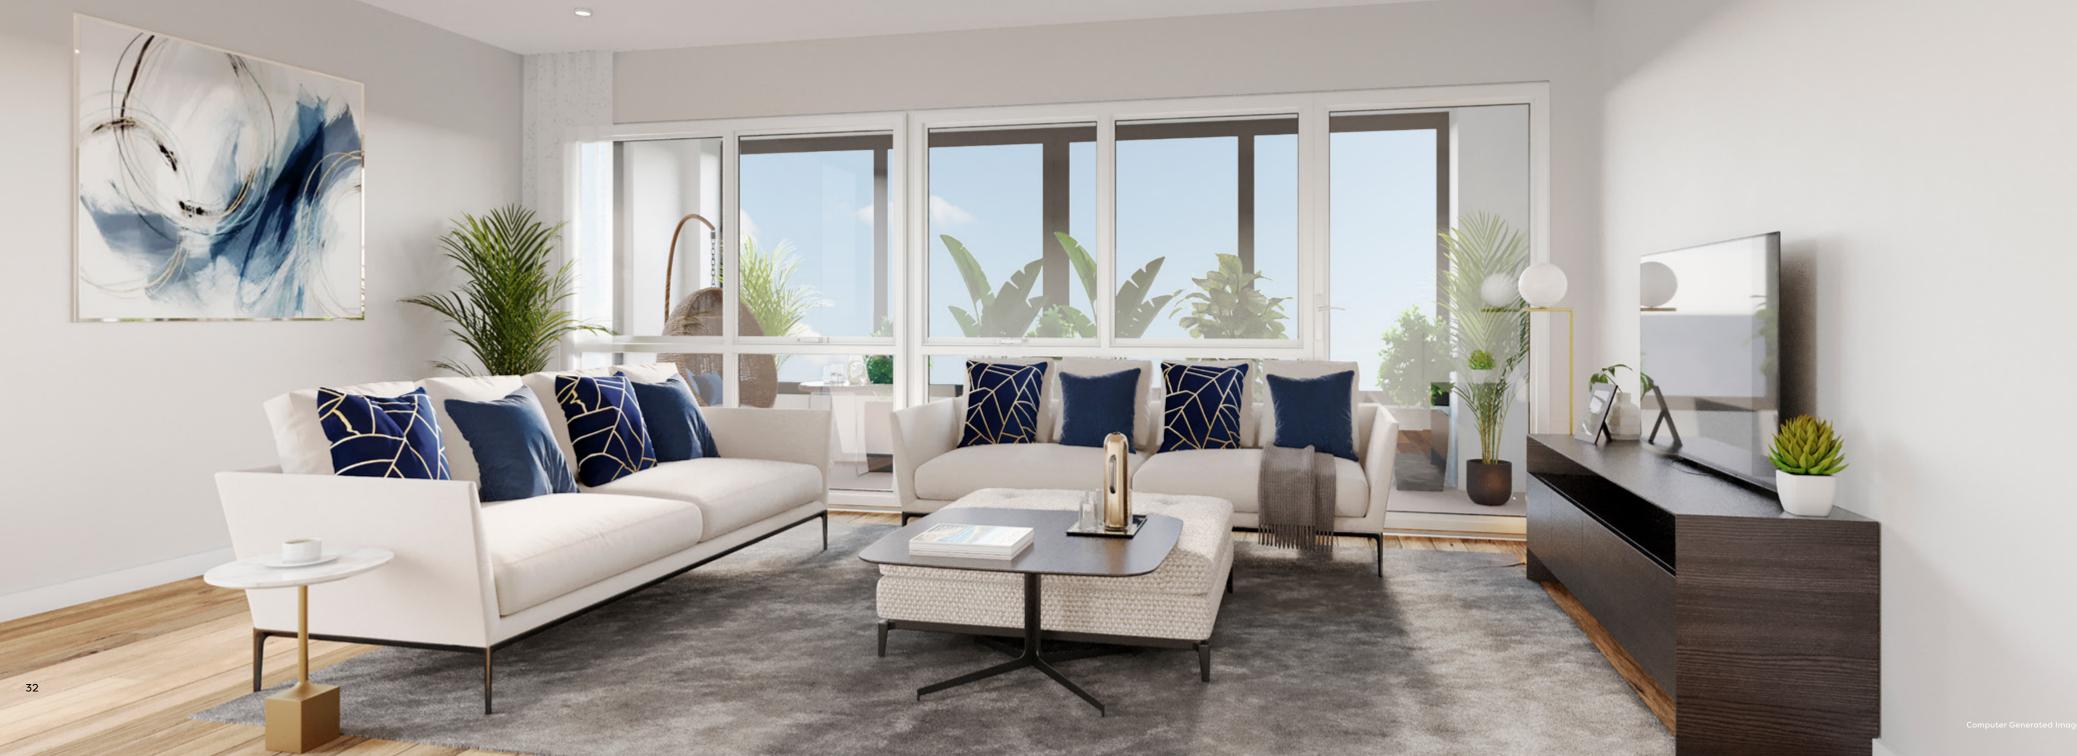

### **SPECIFICATIONS**

Each stylish Shared Ownership apartment features a private outdoor winter garden with stunning views and abundant natural light. Every apartment includes storage, with selected homes offering an extra storage cupboard for added convenience.

Selected plots offer en-suites for added luxury. Residents can enjoy a serene podium courtyard located on the fourth floor, exclusive for Block B for privacy and security. These new homes provide a perfect blend of comfort and elegance, ready to elevate your lifestyle.

#### INTERNAL

- Robus Triumph slim LED downlights in warm white
- > White Dulux matte
- Engineered flooring to hallway, kitchen and living area
- > Wembley carpet in standstone to bedrooms
- > Video/audio intercom