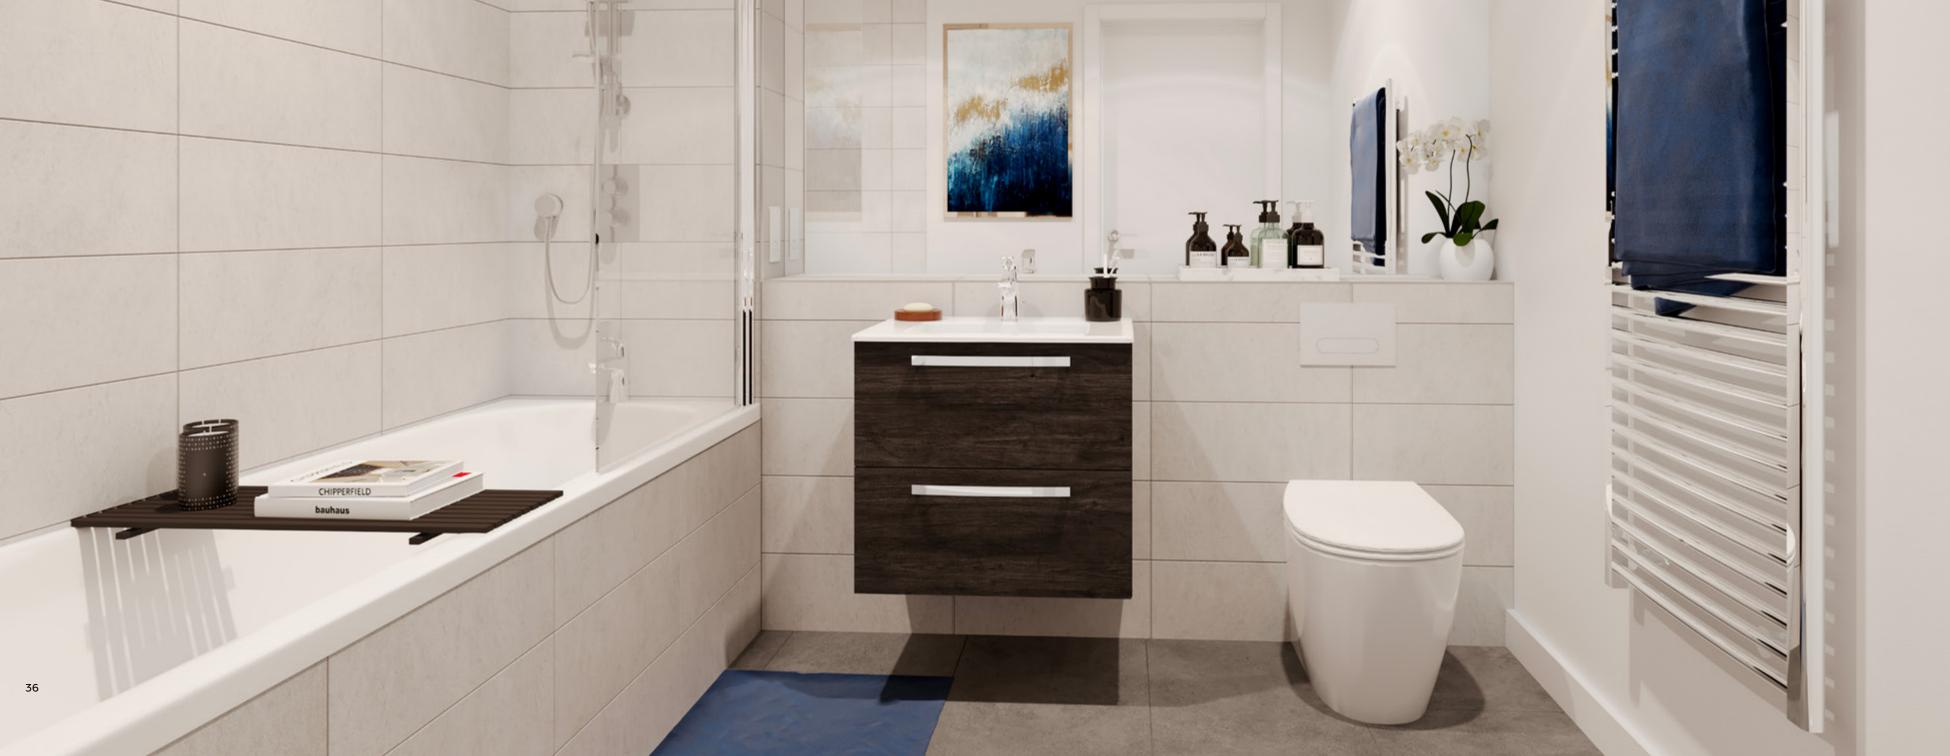

#### **BATHROOMS & EN-SUITES**

- Trimline Concrete
  Ceniza floor tiles
- Trimline Concrete
  Blanco wall tiles
- > Electric heating towel rail
- > Ideal Standard tempo
- mounted 2 drawer vanity unit
- Ideal Standard wash basin and bath