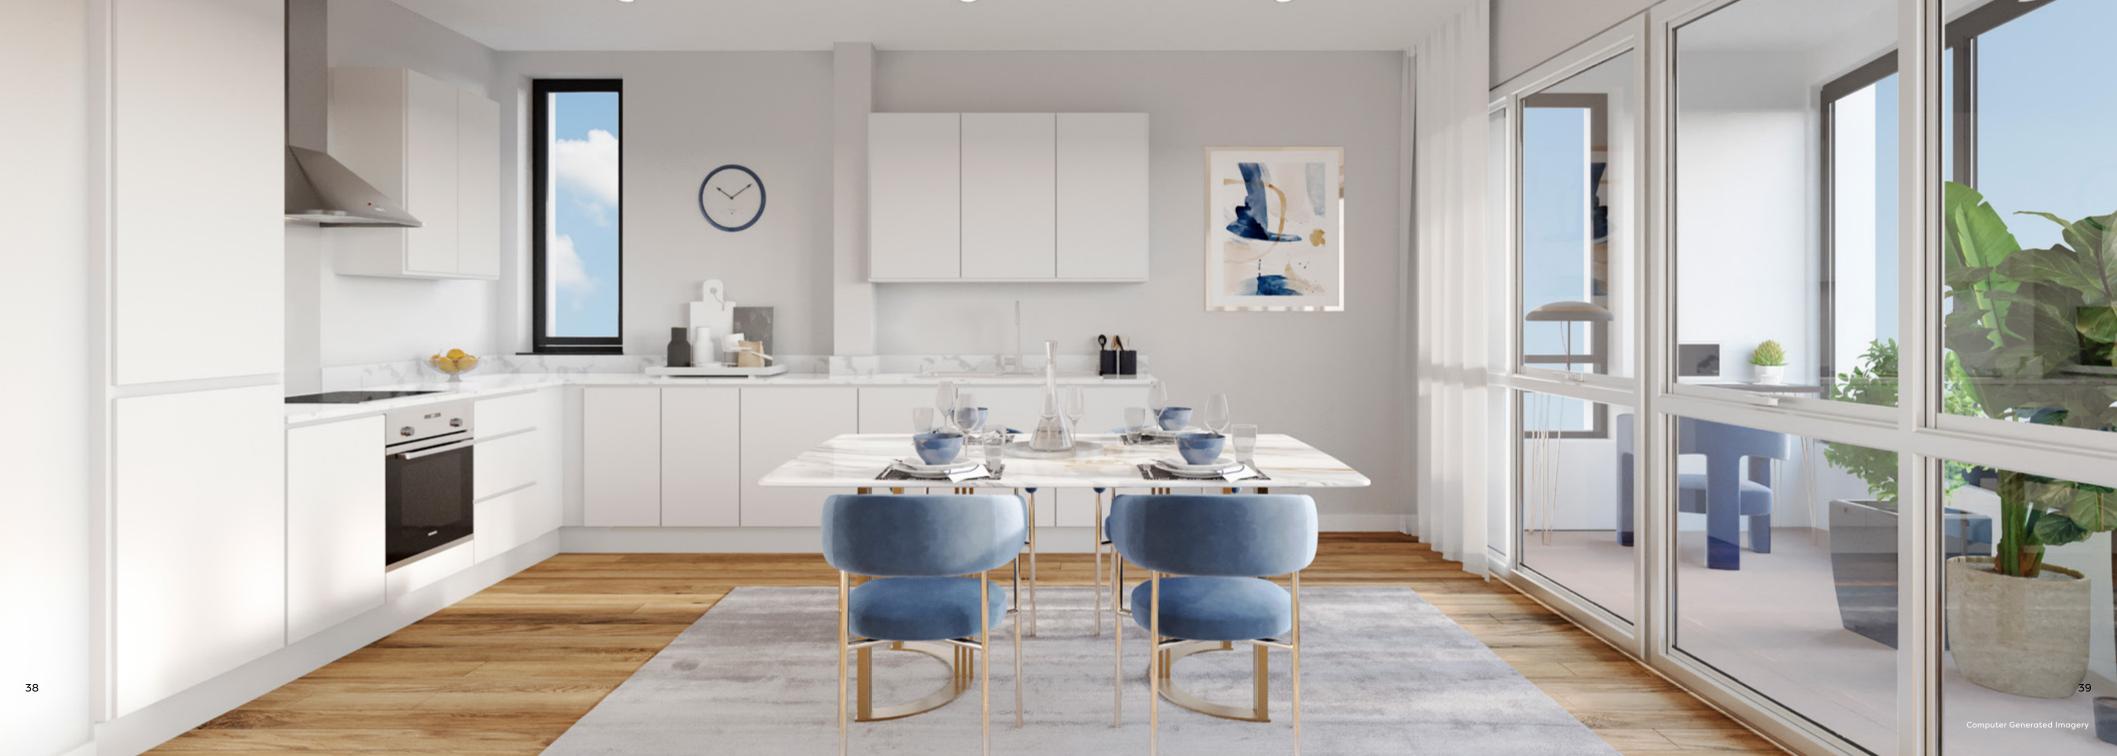

### **SPECIFICATIONS**

Each stylish Shared Ownership apartment features a private outdoor winter garden with stunning views and abundant natural light. Every apartment includes storage, with selected homes offering an extra storage cupboard for added convenience.

Selected plots offer en-suites for added luxury. Residents can enjoy a serene podium courtyard located on the fourth floor, exclusive for Block B for privacy and security. These new homes provide a perfect blend of comfort and elegance, ready to elevate your lifestyle.

#### **KITCHENS**

- Zanussi electric hob, oven, fridge/freezer, dishwasher and washer/ dryer
- J Pull kitchen units in white gloss
- Strata Imperial worktop with glass painted splash backs

#### INTERNAL

- Robus Triumph slim LED downlights in warm white
- > White Dulux matte
- Engineered flooring to hallway, kitchen and living area
- > Wembley carpet in standstone to bedrooms
- > Video/audio intercom