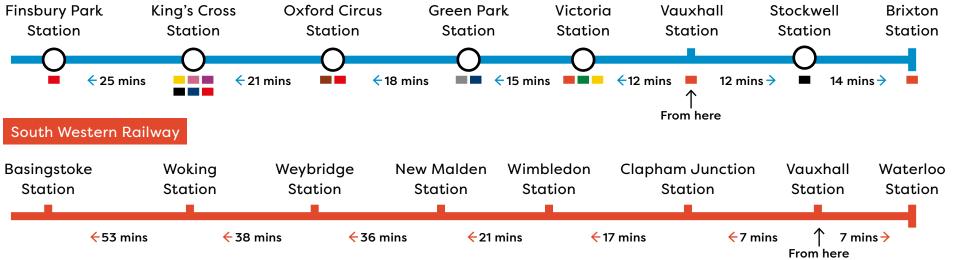

### **TRANSPORT**

12

The area provides a variety of convenient transport options, including a direct train to Oxford Circus in under 20 minutes, a bus service to Waterloo in less than 20 minutes, and a quick 10-minute Overground journey to Clapham Junction.

Additionally, you can easily cycle across Vauxhall Bridge to reach Westminster in no time. Your ideal commute is just moments away.

#### Victoria line

**Finsbury Park** Station

Basingstoke Station

Please note that the journey times show (in minutes) are measured from Vauxhall Station and do not represent the time between individual stops. The travel times are only approx. You can find out more about the travelling times from Transport for London and Google Maps.