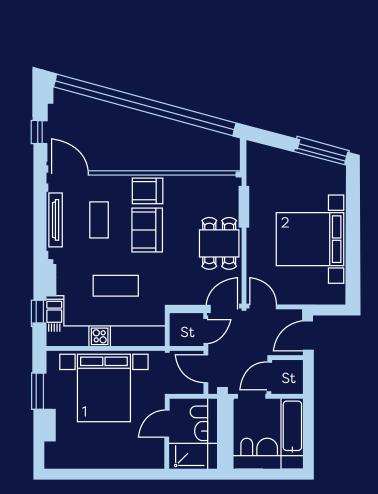

### **PLOTS B2.1 B3.1**

#### Total:

75m<sup>2</sup>

Kitchen/living:

27.2m<sup>2</sup>

Bedroom 1:

14.3m<sup>2</sup>

Bedroom 2:

14.0m<sup>2</sup>

Bathroom:

4.6m<sup>2</sup>

Ensuite:

3.2m<sup>2</sup>

Plot B3.1

2<sup>nd</sup> floor:

Plot B2.1

3<sup>rd</sup> floor: Plot B3.2