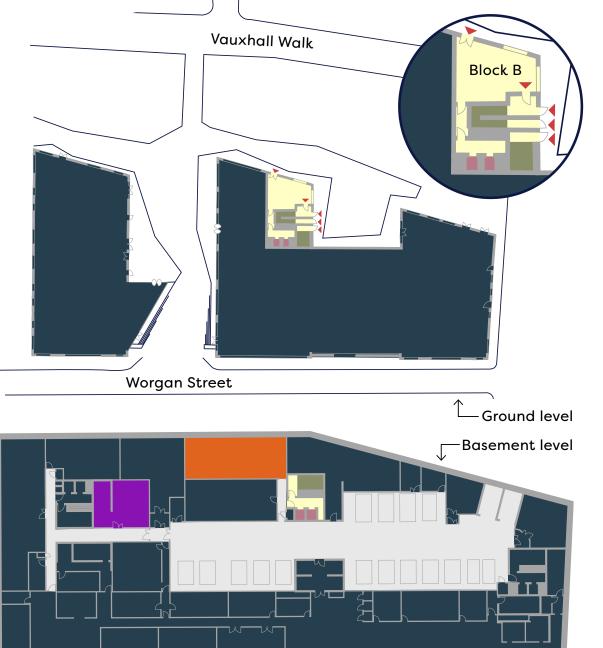

## **OVERVIEW** Shared Ownership apartments Block B: Combination of private and Shared Ownership apartments Communal entry points Stairs

The site maps are not drawn to scale. Any details and layouts on the site maps and plots may be subject to change. The displayed site maps are for illustrative purposes only and may not include all information, as some elements have been omitted. For more information, please consult with the Sales & Marketing Team.