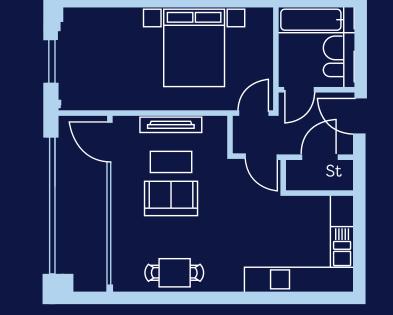

Total: 51m<sup>2</sup> Kitchen/living: 26.8m<sup>2</sup> Bedroom 1: 12.9m<sup>2</sup> **Bathroom:** 4.3m<sup>2</sup>