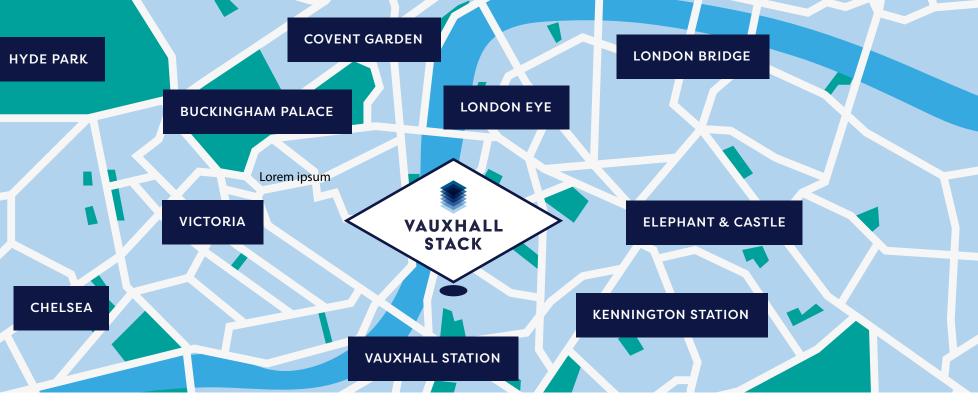

### LIFESTYLE

Vauxhall offers a vibrant lifestyle with excellent connectivity and numerous attractions with easy access to popular destinations such as the London Eye, Tate Britain and the Southbank Centre.

Vauxhall is home to notable spots such as the Kia Oval cricket ground and the tranquil Vauxhall City Farm, perfect for family outings, and boasts diverse dining options with a variety of charming cafés and restaurants. For nature lovers, there are serene green spaces such as the Vauxhall Pleasure Gardens and the River Thames Walk. This vibrant neighbourhood offers a perfect blend of cultural experiences and convenient urban living.

### **TRANSPORT**

12

The area provides a variety of convenient transport options, including a direct train to Oxford Circus in under 20 minutes, a bus service to Waterloo in less than 20 minutes, and a quick 10-minute Overground journey to Clapham Junction.

Additionally, you can easily cycle across Vauxhall Bridge to reach Westminster in no time. Your ideal commute is just moments away.