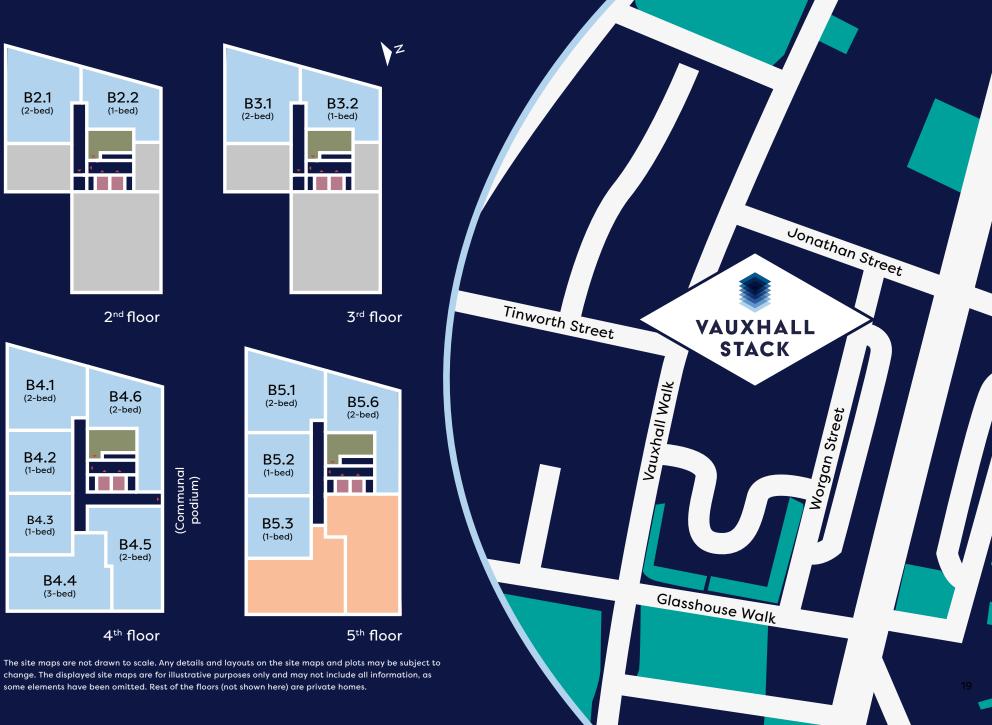

## **OVERVIEW** Shared Ownership apartments Block B: Combination of private and Shared Ownership apartments Communal entry points Stairs

The site maps are not drawn to scale. Any details and layouts on the site maps and plots may be subject to change. The displayed site maps are for illustrative purposes only and may not include all information, as some elements have been omitted. For more information, please consult with the Sales & Marketing Team.

B2.1

(2-bed)

### **PLOTS B2.1 B3.1**