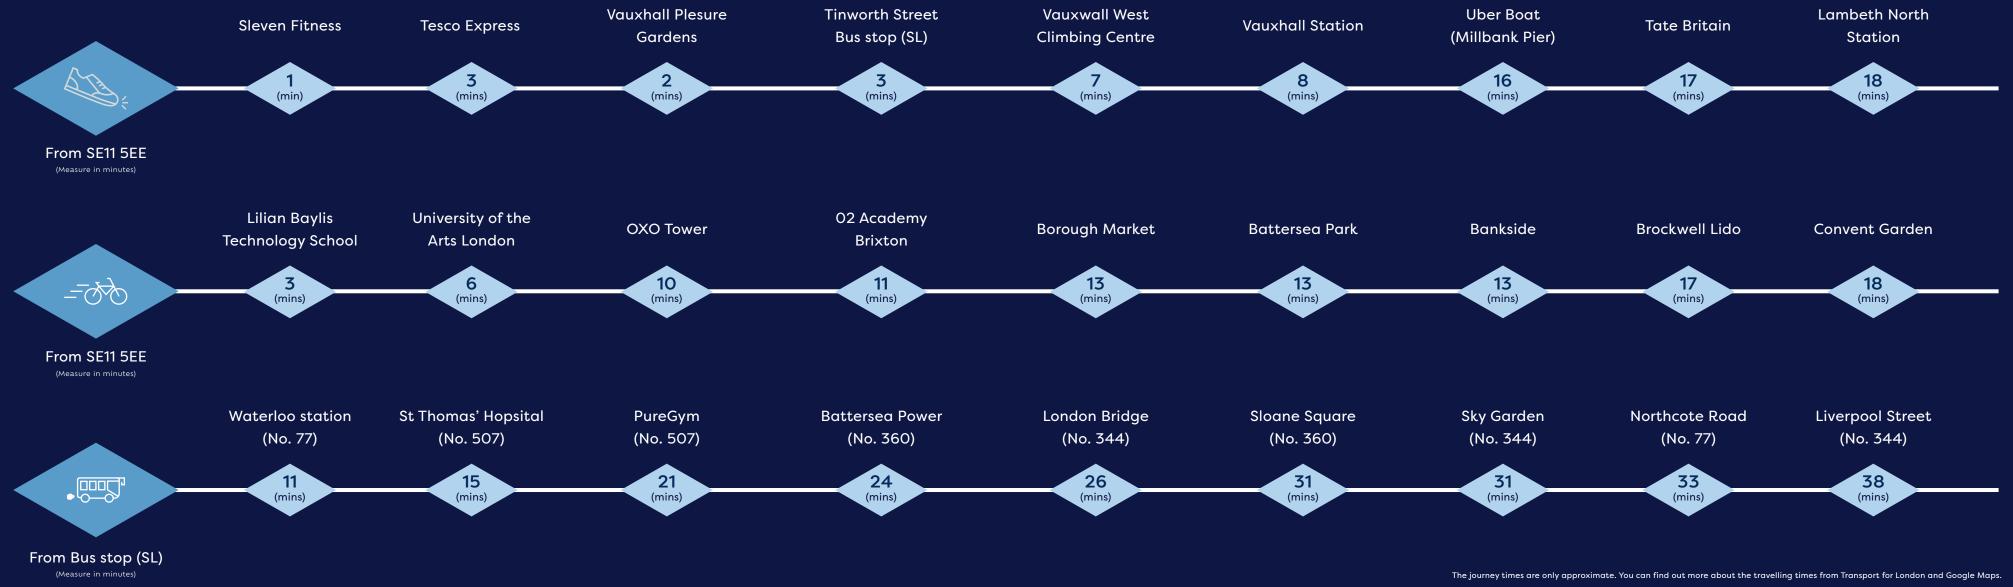

and a second second and a second



### **TRANSPORT**

12

The area provides a variety of convenient transport options, including a direct train to Oxford Circus in under 20 minutes, a bus service to Waterloo in less than 20 minutes, and a quick 10-minute Overground journey to Clapham Junction.

Additionally, you can easily cycle across Vauxhall Bridge to reach Westminster in no time. Your ideal commute is just moments away.

#### Victoria line

**Finsbury Park** Station



Basingstoke Station



Please note that the journey times show (in minutes) are measured from Vauxhall Station and do not represent the time between individual stops. The travel times are only approx. You can find out more about the travelling times from Transport for London and Google Maps.



13

### JOURNEY MAPPING







C

## **OVERVIEW** Shared Ownership apartments Block B: Combination of private and Shared Ownership apartments Communal entry points Stairs



The site maps are not drawn to scale. Any details and layouts on the site maps and plots may be subject to change. The displayed site maps are for illustrative purposes only and may not include all information, as some elements have been omitted. For more information, please consult with the Sales & Marketing Team.





B2.1

(2-bed)



### **PLOTS B2.1 B3.1**

#### Total:

75m<sup>2</sup>

Kitchen/living:

27.2m<sup>2</sup>

Bedroom 1:

14.3m<sup>2</sup>

Bedroom 2:

14.0m<sup>2</sup>

Bathroom:

4.6m<sup>2</sup>

Ensuite:

3.2m<sup>2</sup>









Plot B3.1

2<sup>nd</sup> floor:

Plot B2.1



3<sup>rd</sup> floor: Plot B3.2



2<sup>nd</su