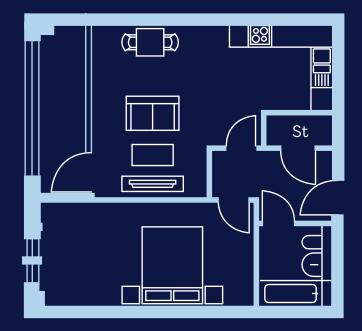

Total: 51m<sup>2</sup> Kitchen/living: 26.8m<sup>2</sup> Bedroom 1: 12.9m<sup>2</sup> **Bathroom:** 4.3m<sup>2</sup>