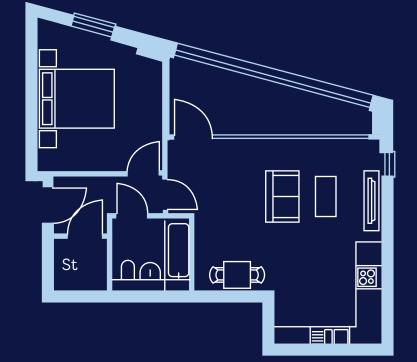

Total: 51m<sup>2</sup> Kitchen/living: 26.8m<sup>2</sup> Bedroom 1: 12.9m<sup>2</sup> **Bathroom:** 4.3m<sup>2</sup>