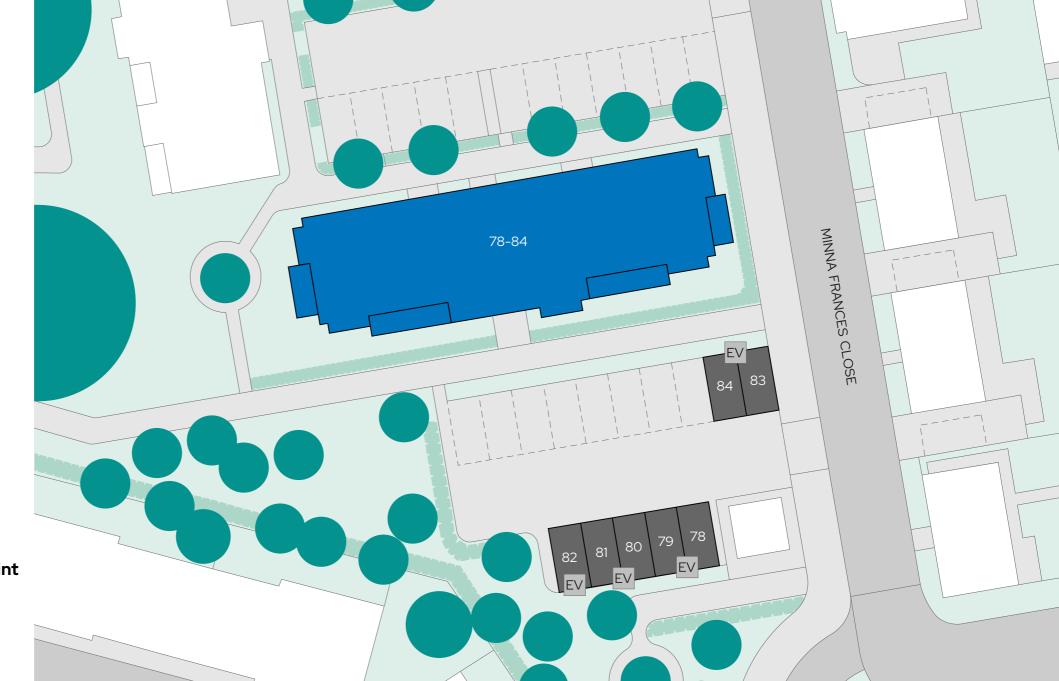

# Priory Grove **Site plan**

North

- Apartment block
  1 & 2 bedroom apartments
- Parking spaces
- **EV** Electric vehicle charging point

Site layout and landscaping is indicative only and subject to change.