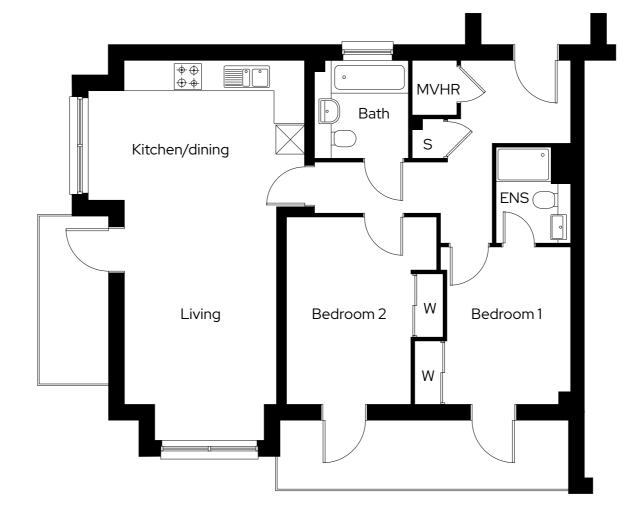

# Priory Grove **Type A**

2 bedroom ground floor apartment Plot 78

2 🗁 2 📛 1 🕾

### Room

| Kitchen/living/dining | 4.8m x 8.4m |
|-----------------------|-------------|
| Kitchen/dining area   | 4.8m x 3.1m |
| Living area           | 3.4m x 5.3m |
| Bedroom 1             | 3.6m x 3.5m |
| Bedroom 2             | 2.7m x 4.1m |

ENS En-suite MVHR Mechanical ventilation & heat recovery S Storage W Wardrobe

Floor plan for illustration purposes only and not to scale. Dimensions are maximum and for general guidance, not suitable for furniture, appliances, or carpet sizing.