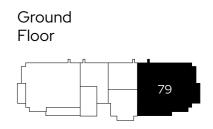

# Priory Grove **Type B**

2 bedroom ground floor apartment Plot 79

2 🗁 2 📛 1 📾

### Room

| Kitchen/living/dining | 4.8m x 8.4m |
|-----------------------|-------------|
| Kitchen/dining area   | 4.8m x 3.1m |
| Living area           | 3.4m x 5.3m |
| Bedroom 1             | 3.6m x 3.5m |
| Bedroom 2             | 2.6m x 4.1m |

ENS En-suite MVHR Mechanical ventilation & heat recovery S Storage W Wardrobe

Floor plan for illustration purposes only and not to scale. Dimensions are maximum and for general guidance, not suitable for furniture, appliances, or carpet sizing.