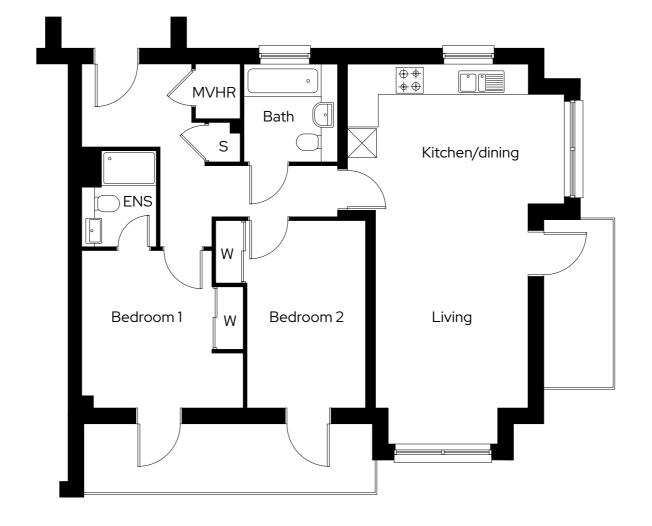

# Priory Grove **Type B**

2 bedroom ground floor apartment Plot 79

2 🗁 2 📛 1 📾

### Room

| Kitchen/living/dining | 4.8m x 8.4m |
|-----------------------|-------------|
| Kitchen/dining area   | 4.8m x 3.1m |
| Living area           | 3.4m x 5.3m |
| Bedroom 1             | 3.6m x 3.5m |
| Bedroom 2             | 2.6m x 4.1m |

ENS En-suite MVHR Mechanical ventilation & heat recovery S Storage W Wardrobe

Floor plan for illustration purposes only and not to scale. Dimensions are maximum and for general guidance, not suitable for furniture, appliances, or carpet sizing.