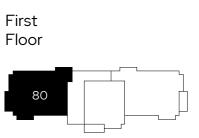

# Priory Grove **Type D**

1 bedroom first floor apartment with balcony Plot 81

1 🗁 1 🖨 1 🕾

### Room

| Kitchen/living/dining | 3.8m x 8.3m |
|-----------------------|-------------|
| Kitchen/dining area   | 3.8m x 5.1m |
| Living area           | 3.5m x 3.2m |
| Bedroom               | 3.3m x 4.0m |

First Floor

MVHR Mechanical ventilation & heat recovery W Wardrobe