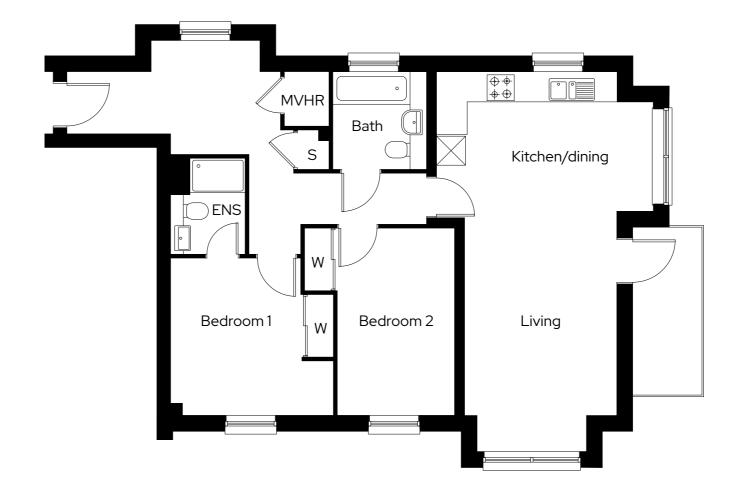

# Priory Grove **Type A**

2 bedroom ground floor apartment Plot 78

2 🗁 2 📛 1 🕾

### Room

| Kitchen/living/dining | 4.8m x 8.4m |
|-----------------------|-------------|
| Kitchen/dining area   | 4.8m x 3.1m |
| Living area           | 3.4m x 5.3m |
| Bedroom 1             | 3.6m x 3.5m |
| Bedroom 2             | 2.7m x 4.1m |

ENS En-suite MVHR Mechanical ventilation & heat recovery S Storage W Wardrobe

Floor plan for illustration purposes only and not to scale. Dimensions are maximum and for general guidance, not suitable for furniture, appliances, or carpet sizing.