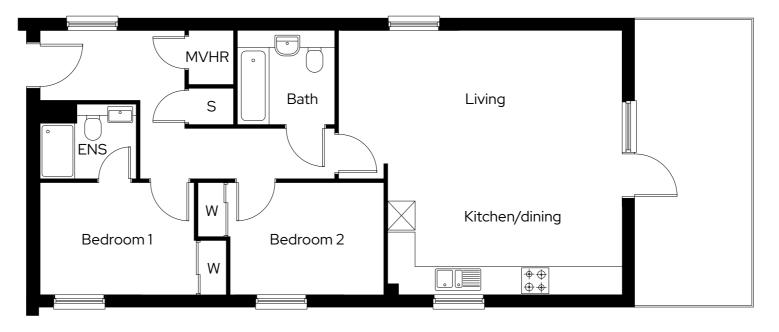

# Priory Grove **Type G**

2 bedroom second floor apartment with balcony Plot 84

2 🗁 2 📛 1 📾

### Room

| Kitchen/living/dining | 6.3m x 5.8m |
|-----------------------|-------------|
| Kitchen/dining area   | 5.2m x 2.9m |
| Living area           | 6.3m x 3.3m |
| Bedroom 1             | 3.4m x 3.2m |
| Bedroom 2             | 3.4m x 2.5m |

ENS En-suite MVHR Mechanical ventilation & heat recovery S Storage W Wardrobe