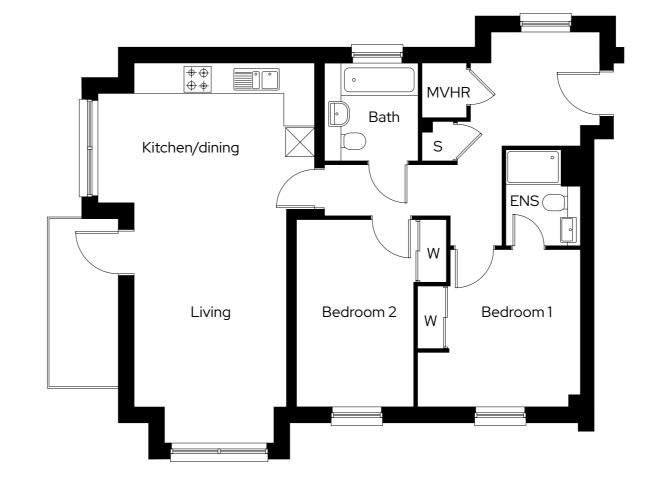

# Priory Grove **Type B**

2 bedroom ground floor apartment Plot 79

2 🗁 2 📛 1 📾

### Room

| Kitchen/living/dining | 4.8m x 8.4m |
|-----------------------|-------------|
| Kitchen/dining area   | 4.8m x 3.1m |
| Living area           | 3.4m x 5.3m |
| Bedroom 1             | 3.6m x 3.5m |
| Bedroom 2             | 2.6m x 4.1m |

ENS En-suite MVHR Mechanical ventilation & heat recovery S Storage W Wardrobe

Floor plan for illustration purposes only and not to scale. Dimensions are maximum and for general guidance, not suitable for furniture, appliances, or carpet sizing.