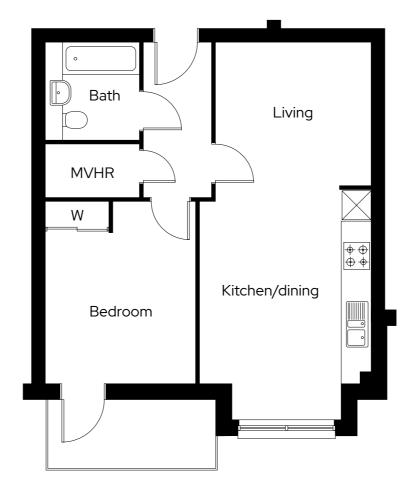

# Priory Grove **Type D**

1 bedroom first floor apartment with balcony Plot 81

1 🗁 1 🖨 1 🕾

### Room

| Kitchen/living/dining | 3.8m x 8.3m |
|-----------------------|-------------|
| Kitchen/dining area   | 3.8m x 5.1m |
| Living area           | 3.5m x 3.2m |
| Bedroom               | 3.3m x 4.0m |

First Floor

MVHR Mechanical ventilation & heat recovery W Wardrobe