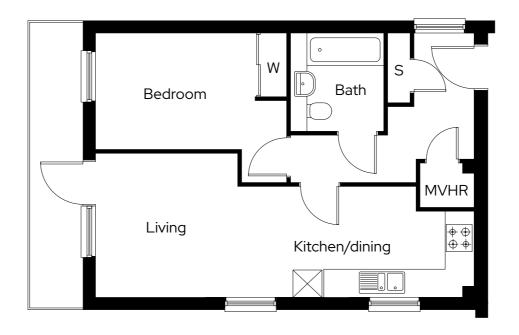

# Priory Grove **Type F**

1 bedroom second floor apartment with balcony Plot 83

1 **๒** 1 <del></del> 1 🚓

### Room

| Kitchen/living/dining | 8.3m x 3.2m |
|-----------------------|-------------|
| Kitchen/dining area   | 5.2m x 2.4m |
| Living area           | 3.1m x 3.2m |
| Bedroom               | 4.2m x 2.6m |

Second Floor

MVHR Mechanical ventilation & heat recovery S Storage W Wardrobe