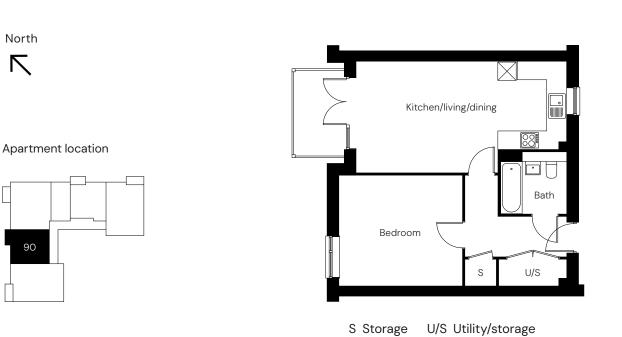

#### Type C – Plot 90

1 bedroom first floor apartment with balcony

1 🖿 1 😓

RoomKitchen/living/dining6.9m x 3.6mBedroom4.1m x 3.6m

|       |                |            | Full            |                 | Monthly           |              |
|-------|----------------|------------|-----------------|-----------------|-------------------|--------------|
| Floor | Share<br>price | %<br>share | market<br>value | Monthly<br>rent | service<br>charge | Availability |

Prices, monthly rental charge and service charge are correct at time of print and subject to review.

Management fee under review. Eligibility conditions apply and can be found at www.sovereignliving.org.uk. November 2024.