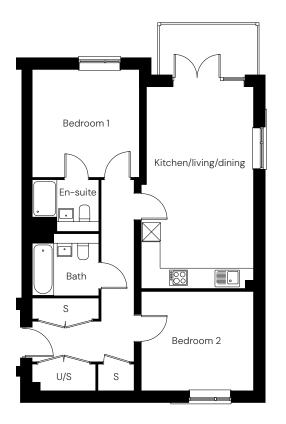

#### Type A – Plot 83

2 bedroom ground floor apartment

| Room                  |             |  |  |  |  |
|-----------------------|-------------|--|--|--|--|
| Kitchen/living/dining | 3.6m x 6.6m |  |  |  |  |
| Bedroom 1             | 3.5m x 3.5m |  |  |  |  |
| Bedroom 2             | 3.6m x 3.2m |  |  |  |  |