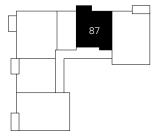

#### Type E – Plot 87

1 bedroom first floor apartment with balcony

#### 1 🖿 1 😓

RoomKitchen/living/dining3.6m x 6.2mBedroom3.9m x 3.3m

S Storage U/S Utility/storage

|       | Share | %     | Full<br>market | Monthly | Monthly service |              |
|-------|-------|-------|----------------|---------|-----------------|--------------|
| Floor | price | share | value          | rent    | charge          | Availability |