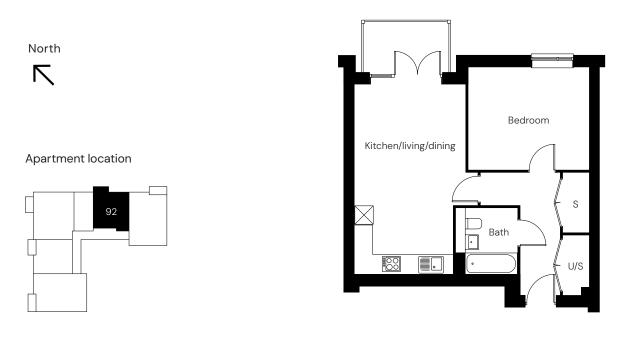

#### Type E – Plot 92

1 bedroom second floor apartment with balcony

1 🖿 1 😓

Room

Kitchen/living/dining3.6m x 6.2mBedroom3.9m x 3.3m

S Storage U/S Utility/storage

| Floor | Share<br>price | %<br>share | Full<br>market<br>value | Monthly<br>rent | Monthly<br>service<br>charge | Availability |
|-------|----------------|------------|-------------------------|-----------------|------------------------------|--------------|
|       |                |            |                         |                 |                              |              |