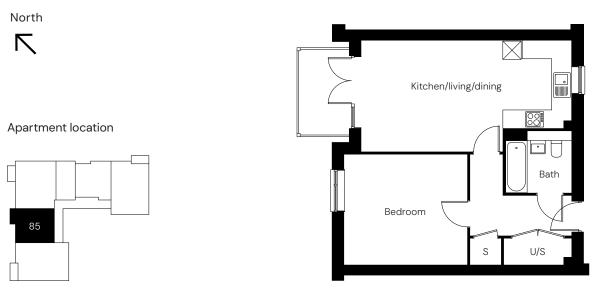

#### Type C – Plot 85

1 bedroom ground floor apartment

1 🖿 1 😓

Room

Kitchen/living/dining6.9m x 3.6mBedroom4.1m x 3.6m

S Storage U/S Utility/storage

| Floor | Share<br>price | %<br>share | Full<br>market<br>value | Monthly<br>rent | Monthly<br>service<br>charge | Availability |
|-------|----------------|------------|-------------------------|-----------------|------------------------------|--------------|
|-------|----------------|------------|-------------------------|-----------------|------------------------------|--------------|

Prices, monthly rental charge and service charge are correct at time of print and subject to review.

Management fee under review. Eligibility conditions apply and can be found at www.sovereignliving.org.uk. November 2024.