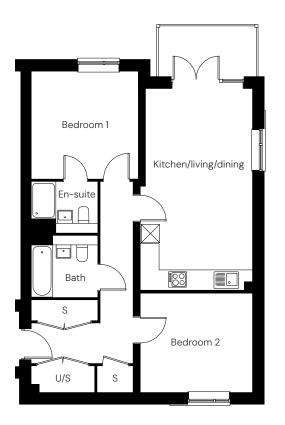

#### Type A – Plot 93

2 bedroom second floor apartment with balcony

2 🖿 2 😓

| Room                  |             |
|-----------------------|-------------|
| Kitchen/living/dining | 3.6m x 6.6m |
| Bedroom 1             | 3.5m x 3.5m |
| Bedroom 2             | 3.6m x 3.2m |

| Floor | Share<br>price | %<br>share | Full<br>market<br>value | Monthly rent | Monthly<br>service<br>charge | Availability |
|-------|----------------|------------|-------------------------|--------------|------------------------------|--------------|
|-------|----------------|------------|-------------------------|--------------|------------------------------|--------------|