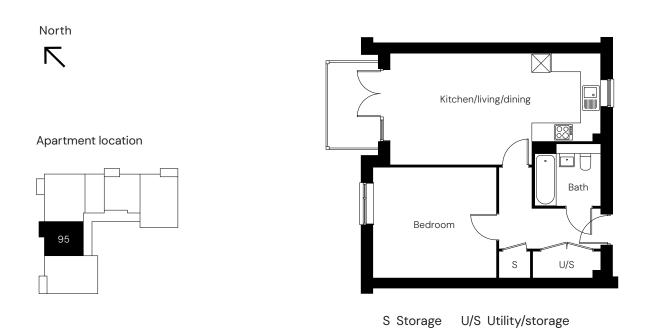

#### Type C – Plot 95

1 bedroom second floor apartment with balcony

1 🖿 1 😓

Room

Kitchen/living/dining6.9m x 3.6mBedroom4.1m x 3.6m

|       |                |            | Full            |                 | Monthly           |              |
|-------|----------------|------------|-----------------|-----------------|-------------------|--------------|
| Floor | Share<br>price | %<br>share | market<br>value | Monthly<br>rent | service<br>charge | Availability |
|       | 1              |            |                 |                 | 0110180           | ,,           |

Prices, monthly rental charge and service charge are correct at time of print and subject to review.

Management fee under review. Eligibility conditions apply and can be found at www.sovereignliving.org.uk. November 2024.