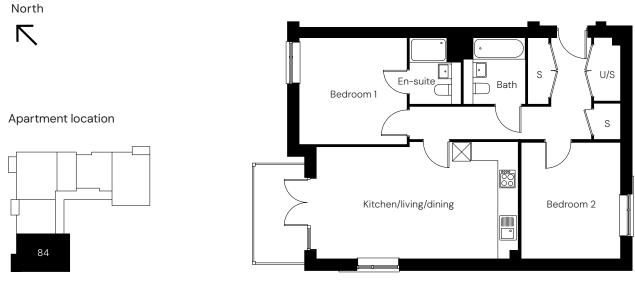

#### Type B – Plot 84

2 bedroom ground floor apartment

2 🖿 2 😓

| Room                  |             |
|-----------------------|-------------|
| Kitchen/living/dining | 6.6m x 3.8m |
| Bedroom 1             | 3.5m x 3.5m |
| Bedroom 2             | 3.2m x 3.8m |

| S Storage | U/S | Utility/storage |
|-----------|-----|-----------------|
|-----------|-----|-----------------|

|       | Share | %     | Full<br>market | Monthly | Monthly<br>service |              |
|-------|-------|-------|----------------|---------|--------------------|--------------|
| Floor | price | share | value          | rent    | charge             | Availability |