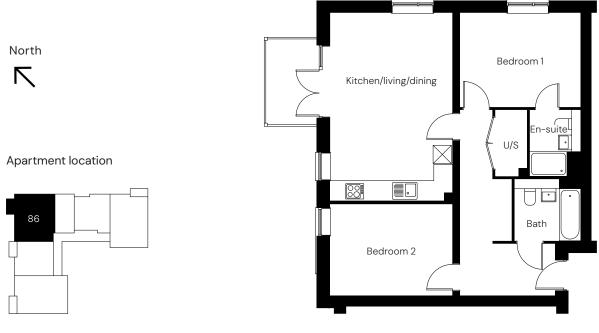

#### Type D – Plot 86

2 bedroom ground floor apartment

| Room                  |             |
|-----------------------|-------------|
| Kitchen/living/dining | 4.0m x 6.1m |
| Bedroom 1             | 3.9m x 3.1m |
| Bedroom 2             | 4.0m x 3.0m |

U/S Utility/storage

|       | Share | %     | Full<br>market | Monthly | Monthly<br>service |              |
|-------|-------|-------|----------------|---------|--------------------|--------------|
| Floor | price | share | value          | rent    | charge             | Availability |

Prices, monthly rental charge and service charge are correct at time of print and subject to review

Management fee under review. Eligibility conditions apply and can be found at www.sovereignliving.org.uk. November 2024.