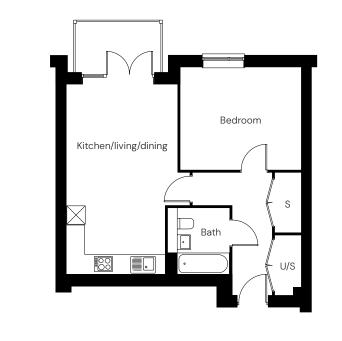

#### Type E – Plot 87

1 bedroom first floor apartment with balcony

#### 1 🖿 1 😓

RoomKitchen/living/dining3.6m x 6.2mBedroom3.9m x 3.3m

S Storage U/S Utility/storage

|       | Share | %     | Full<br>market | Monthly | Monthly service |              |
|-------|-------|-------|----------------|---------|-----------------|--------------|
| Floor | price | share | value          | rent    | charge          | Availability |

Prices, monthly rental charge and service charge are correct at time of print and subject to review.

Management fee under review. Eligibility conditions apply and can be found at www.sovereignliving.org.uk. November 2024.