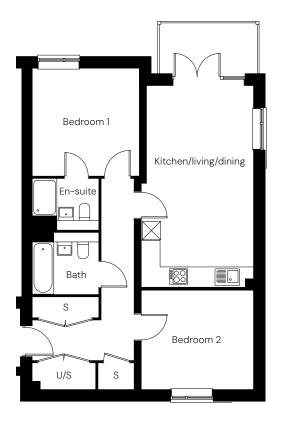

#### Type A – Plot 88

2 bedroom first floor apartment with balcony

2 🖿 2 😓

| Room                  |             |
|-----------------------|-------------|
| Kitchen/living/dining | 3.6m x 6.6m |
| Bedroom 1             | 3.5m x 3.5m |
| Bedroom 2             | 3.6m x 3.2m |