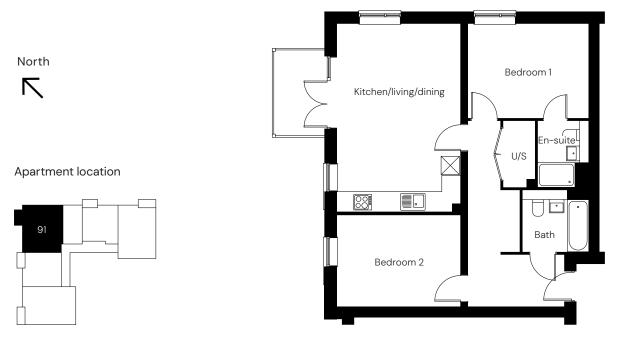

#### Type D – Plot 91

2 bedroom first floor apartment with balcony

2 🖿 2 😓

| Room                  |             |
|-----------------------|-------------|
| Kitchen/living/dining | 4.0m x 6.1m |
| Bedroom 1             | 3.9m x 3.1m |
| Bedroom 2             | 4.0m x 3.0m |

U/S Utility/storage

|       |                |            | Full            |                 | Monthly           |              |
|-------|----------------|------------|-----------------|-----------------|-------------------|--------------|
| Floor | Share<br>price | %<br>share | market<br>value | Monthly<br>rent | service<br>charge | Availability |

Prices, monthly rental charge and service charge are correct at time of print and subject to review.

Management fee under review. Eligibility conditions apply and can be found at www.sovereignliving.org.uk. November 2024.