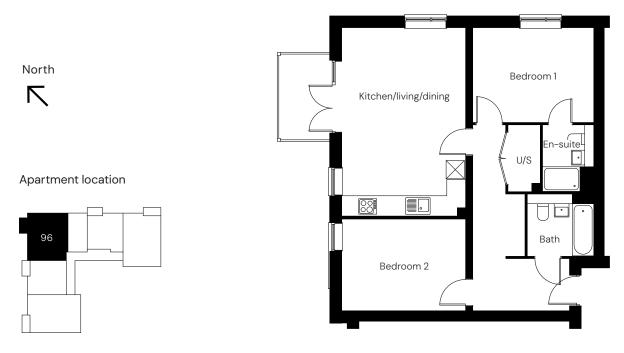

#### Type D – Plot 96

2 bedroom second floor apartment with balcony

2 🖿 2 😓

# RoomKitchen/living/dining4.0m x 6.1mBedroom 13.9m x 3.1mBedroom 24.0m x 3.0m

U/S Utility/storage

|       | Share | %     | Full<br>market | Monthly | Monthly<br>service |              |
|-------|-------|-------|----------------|---------|--------------------|--------------|
| Floor | price | share | value          | rent    | charge             | Availability |

Prices, monthly rental charge and service charge are correct at time of print and subject to review.

Management fee under review. Eligibility conditions apply and can be found at www.sovereignliving.org.uk. November 2024.