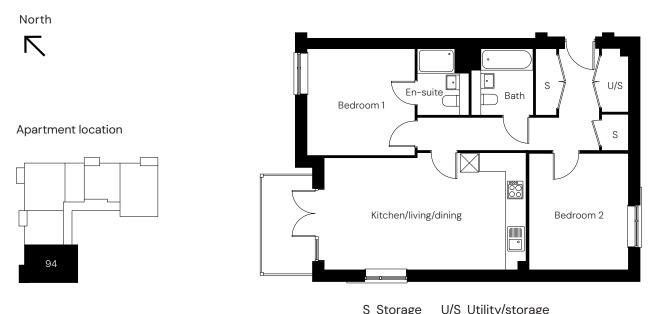

#### Type B – Plot 94

2 bedroom second floor apartment with balcony

2 🖿 2 🛱

| Room                  |             |
|-----------------------|-------------|
| Kitchen/living/dining | 6.6m x 3.8m |
| Bedroom 1             | 3.5m x 3.5m |
| Bedroom 2             | 3.2m x 3.8m |

| 0.0 | loiage | 0/0 | Othruy/S | lorage |
|-----|--------|-----|----------|--------|
|     |        |     |          |        |

|       | Share | %     | Full<br>market | Monthly | Monthly<br>service |              |
|-------|-------|-------|----------------|---------|--------------------|--------------|
| Floor | price | share | value          | rent    | charge             | Availability |