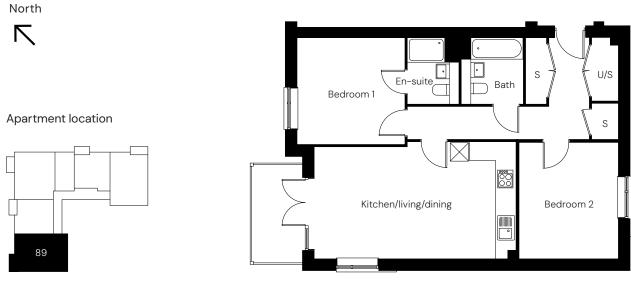

#### Type B – Plot 89

2 bedroom first floor apartment with balcony

2 🖿 2 😓

## RoomKitchen/living/dining6.6m x 3.8mBedroom 13.5m x 3.5m

| Bedroom 1 | 3.5m x 3.5m |
|-----------|-------------|
| Bedroom 2 | 3.2m x 3.8m |

S Storage U/S Utility/storage

|       | Share | %     | Full<br>market | Monthly | Monthly<br>service |              |
|-------|-------|-------|----------------|---------|--------------------|--------------|
| Floor | price | share | value          | rent    | charge             | Availability |