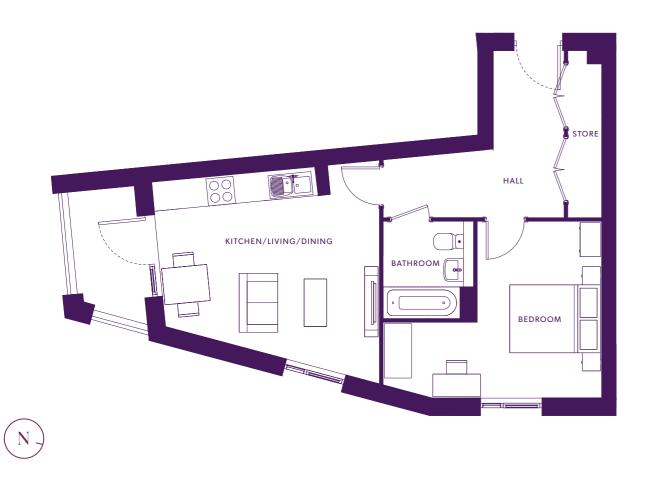

#### ONE BEDROOM APARTMENT

50.2m<sup>2</sup> / 540ft<sup>2</sup>

#### **Dimensions**

Kitchen/Lounge/Dining 5m x 4.7m 16′ 5″ x 15′ 5″ Bedroom 3.9m x 4.8m 12′ 10″ x 15′ 10″

Plot 31 Level 2 Plot 36 Level 3