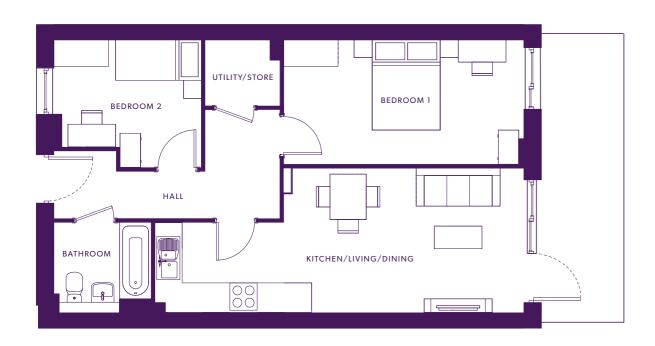

#### TWO BEDROOM APARTMENT

67.3m<sup>2</sup> / 724ft<sup>2</sup>

#### **Dimensions**

| Kitchen/Lounge/Dining | 3.6m x 7.2m | 11′ 11″ x 23′ 8″ |
|-----------------------|-------------|------------------|
| Bedroom 1             | 3m x 6m     | 10′ 1″ x 19′ 9″  |
| Bedroom 2             | 2.2m x 3.6m | 7" 2" x 11' 11"  |

Plot 34 Level 2 Plot 39 Level 3