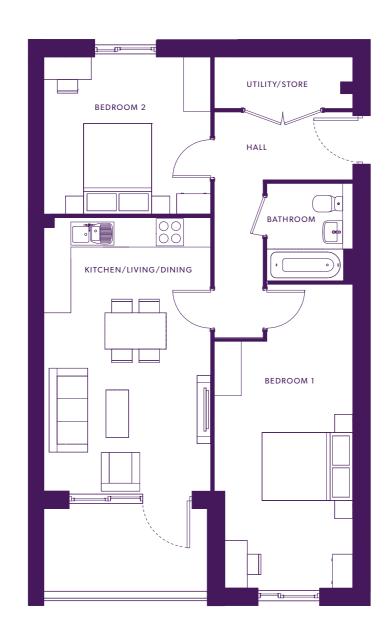

#### TWO BEDROOM APARTMENT

70.0m<sup>2</sup> / 753ft<sup>2</sup>

#### **Dimensions**

| Kitchen/Lounge/Dining | 3.7m x 6m   | 12′ 1″ x 19′ 9″ |
|-----------------------|-------------|-----------------|
| Bedroom 1             | 3m x 6.7m   | 10' x 21' 12"   |
| Bedroom 2             | 3.5m x 3.7m | 11' 4" x 12' 1" |

| Plot 30 | Level 1 |
|---------|---------|
| Plot 47 | Level 1 |
| Plot 35 | Level 2 |
| Plot 52 | Level 2 |
| Plot 40 | Level 3 |
| Plot 57 | Level 3 |
| Plot 62 | Level 4 |