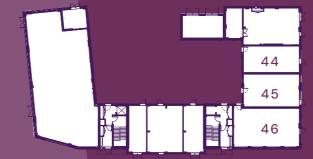

### Plot 44

#### ONE BEDROOM APARTMENT

50.2m<sup>2</sup>/540ft<sup>2</sup>

#### Dimensions

Kitchen/Lounge/Dining 4.8m x 4.9m 15' 12" x 16' Bedroom 3.3m x 4.2m 10' 10" x 13' 8"

Plot 44 Level 0

Please note that all dimensions shown are for guidance only. Floorplans are not to scale and are indicative only. Location of windows, doors, bathroom fittings, kitchen units and appliances may differ. Dimensions given are approximate and should not be used to order carpets or furniture. External area sizes and locations may differ from those illustrated.

#### TWO BEDROOM APARTMENT

61.9m<sup>2</sup>/666ft<sup>2</sup>

#### **Dimensions**

 Kitchen/Lounge/Dining
 3.2m x 8.1m
 10' 6" x 26' 8"

 Bedroom 1
 2.7m x 5.3m
 9' x 17' 5"

 Bedroom 2
 2.4m x 3.3m
 7' 9" x 10' 8"

Plot 45 Level 0

#### THREE BEDROOM APARTMENT

86.2m<sup>2</sup>/928ft<sup>2</sup>

#### **Dimensions**

| Kitchen/Lounge/Dining | 5.4m x 7.2m | 17′ 9″ x 23′ 8″ |
|-----------------------|-------------|-----------------|
| Bedroom 1             | 3.2m x 3.9m | 10' 7" x 12' 9" |
| Bedroom 2             | 3.2m x 3.9m | 10' 4" x 12' 9" |
| Bedroom 3             | 2.1m x 3.9m | 7' x 12' 9"     |

Plot 46 Level 0