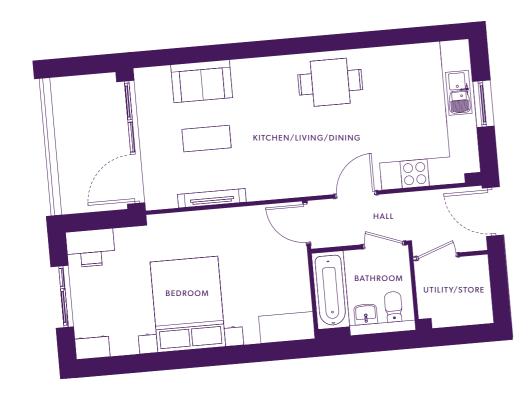

#### ONE BEDROOM APARTMENT

50.2m<sup>2</sup> / 540ft<sup>2</sup>

#### **Dimensions**

Kitchen/Lounge/Dining 5m x 4.7m 16′ 5″ x 15′ 5″ Bedroom 3.9m x 4.8m 12′ 10″ x 15′ 10″

Plot 31 Level 2 Plot 36 Level 3