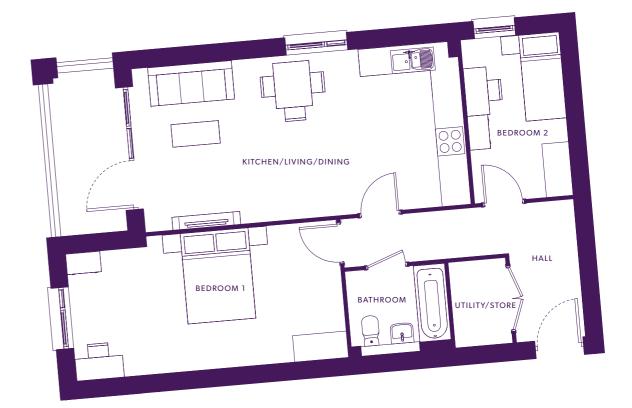

#### TWO BEDROOM APARTMENT

70.0m<sup>2</sup> / 753ft<sup>2</sup>

#### **Dimensions**

| Kitchen/Lounge/Dining | 3.7m x 6m   | 12′ 1″ x 19′ 9″ |
|-----------------------|-------------|-----------------|
| Bedroom 1             | 3m x 6.7m   | 10' x 21' 12"   |
| Bedroom 2             | 3.5m x 3.7m | 11' 4" x 12' 1" |

Please note that all dimensions shown are for guidance only. Floorplans are not to scale and are indicative only. Location of windows, doors, bathroom fittings, kitchen units and appliances may differ. Dimensions given are approximate and should not be used to order carpets or furniture. External area sizes and locations may differ from those illustrated.