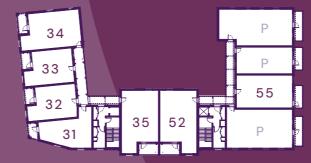

## Plots 31, 36

#### ONE BEDROOM APARTMENT

50.2m<sup>2</sup> / 540ft<sup>2</sup>

#### **Dimensions**

Kitchen/Lounge/Dining 5m x 4.7m 16′ 5″ x 15′ 5″ Bedroom 3.9m x 4.8m 12′ 10″ x 15′ 10″

Plot 31 Level 2 Plot 36 Level 3

### Plots 32, 37

#### ONE BEDROOM APARTMENT

50.6m<sup>2</sup>/545ft<sup>2</sup>

#### Dimensions

Kitchen/Lounge/Dining 3.2m x 7.5m 10′ 5″ x 24′ 7″ Bedroom 3.1m x 5.3m 10′ x 17′ 4″

Plot 32 Level 2 Plot 37 Level 3

Please note that all dimensions shown are for guidance only. Floorplans are not to scale and are indicative only. Location of windows, doors, bathroom fittings, kitchen units and appliances may differ. Dimensions given are approximate and should not be used to order carpets or furniture. External area sizes and locations may differ from those illustrated.

### Plots 33, 38

#### ONE BEDROOM APARTMENT

51.1m<sup>2</sup> / 550ft<sup>2</sup>

#### **Dimensions**

 Kitchen/Lounge/Dining
 3.2m x 7.5m
 10′ 5″ x 24′ 7″

 Bedroom
 3.1m x 5.3m
 10′ x 17′ 4″

Plot 33 Level 2 Plot 38 Level 3

| Plot 30 | Level 1 |
|---------|---------|
| Plot 47 | Level 1 |
| Plot 35 | Level 2 |
| Plot 52 | Level 2 |
| Plot 40 | Level 3 |
| Plot 57 | Level 3 |
| Plot 62 | Level 4 |

# Plots 34, 39

#### TWO BEDROOM APARTMENT

67.3m<sup>2</sup> / 724ft<sup>2</sup>

#### **Dimensions**

| Kitchen/Lounge/Dining | 3.6m x 7.2m | 11′ 11″ x 23′ 8″ |
|-----------------------|-------------|------------------|
| Bedroom 1             | 3m x 6m     | 10′ 1″ x 19′ 9″  |
| Bedroom 2             | 2.2m x 3.6m | 7" 2" x 11' 11"  |

Plot 34 Level 2 Plot 39 Level 3