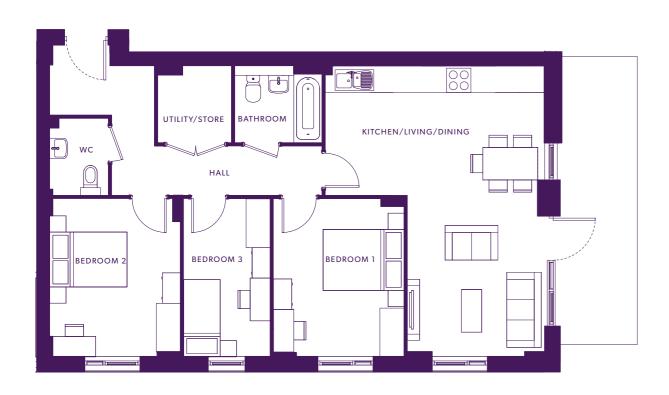

#### THREE BEDROOM APARTMENT

86.6m<sup>2</sup>/932ft<sup>2</sup>

#### **Dimensions**

| Kitchen/Lounge/Dining | 6.8m x 6.5m | 22′ 3″ x 21′ 2″   |
|-----------------------|-------------|-------------------|
| Bedroom 1             | 3.6m x 3.6m | 11' 9" x 11' 10"  |
| Bedroom 2             | 3.3m x 3.6m | 10' 12" x 11' 10" |
| Bedroom 3             | 2.6m x 3.6m | 8' 7" x 11' 10"   |
|                       |             |                   |

Plot 48 Level 1

Please note that all dimensions shown are for guidance only. Floorplans are not to scale and are indicative only. Location of windows, doors, bathroom fittings, kitchen units and appliances may differ. Dimensions given are approximate and should not be used to order carpets or furniture. External area sizes and locations may differ from those illustrated.