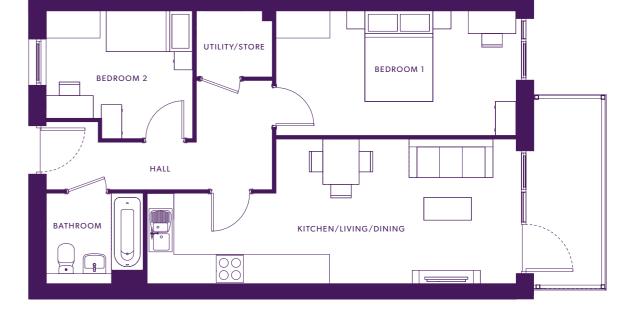

#### TWO BEDROOM APARTMENT

70.0m<sup>2</sup> / 753ft<sup>2</sup>

#### **Dimensions**

| Kitchen/Lounge/Dining | 3.7m x 6m   | 12′ 1″ x 19′ 9″ |
|-----------------------|-------------|-----------------|
| Bedroom 1             | 3m x 6.7m   | 10' x 21' 12"   |
| Bedroom 2             | 3.5m x 3.7m | 11' 4" x 12' 1" |

| Plot 30 | Level 1 |
|---------|---------|
| Plot 47 | Level 1 |
| Plot 35 | Level 2 |
| Plot 52 | Level 2 |
| Plot 40 | Level 3 |
| Plot 57 | Level 3 |
| Plot 62 | Level 4 |