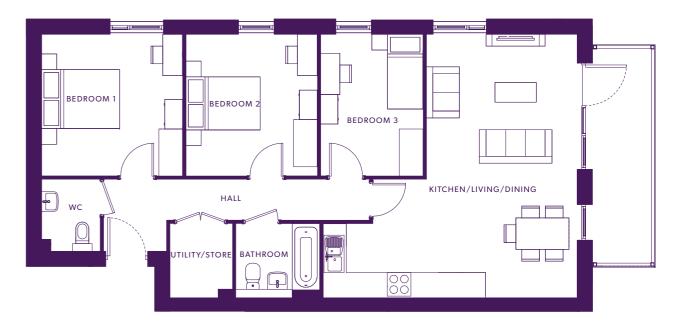

#### THREE BEDROOM APARTMENT

86.2m<sup>2</sup>/928ft<sup>2</sup>

#### **Dimensions**

| Kitchen/Lounge/Dining | 5.4m x 7.2m | 17′ 9″ x 23′ 8″ |
|-----------------------|-------------|-----------------|
| Bedroom 1             | 3.2m x 3.9m | 10' 7" x 12' 9" |
| Bedroom 2             | 3.2m x 3.9m | 10' 4" x 12' 9" |
| Bedroom 3             | 2.1m x 3.9m | 7' x 12' 9"     |

Plot 46 Level 0