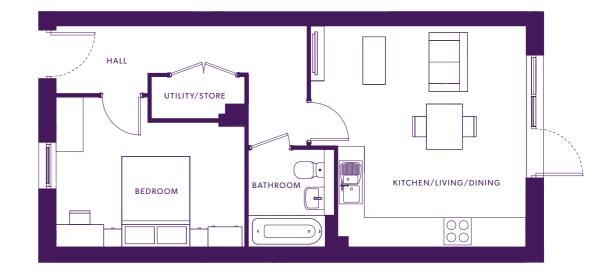

## Plots 31, 36

#### ONE BEDROOM APARTMENT

50.2m<sup>2</sup> / 540ft<sup>2</sup>

#### **Dimensions**

Kitchen/Lounge/Dining 5m x 4.7m 16′ 5″ x 15′ 5″ Bedroom 3.9m x 4.8m 12′ 10″ x 15′ 10″

Plot 31 Level 2 Plot 36 Level 3