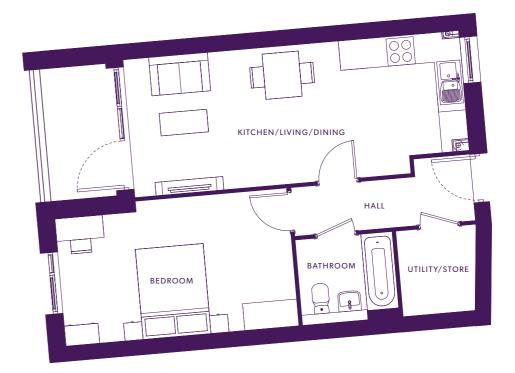

#### ONE BEDROOM APARTMENT

50.2m<sup>2</sup> / 540ft<sup>2</sup>

#### **Dimensions**

Kitchen/Lounge/Dining 5m x 4.7m 16′ 5″ x 15′ 5″ Bedroom 3.9m x 4.8m 12′ 10″ x 15′ 10″

Plot 31 Level 2 Plot 36 Level 3