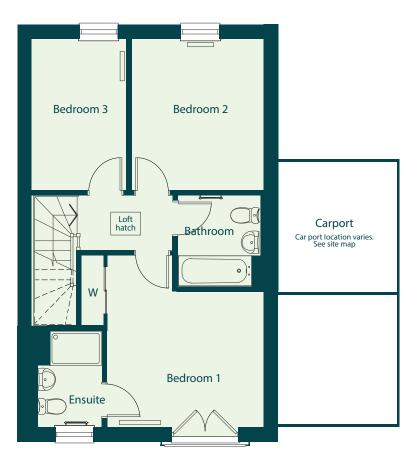

### The Heron

#### Three bedroom semi-detached house

| Total Internal Area  | 96 sqm      |
|----------------------|-------------|
| Kitchen              | 2.9m x 3.5m |
| Living / dining room | 5.3m x 5.2m |
| Bedroom 1            | 3.6m x 3.9m |
| Bedroom 2            | 3m x 3.5m   |
| Bedroom 3            | 2.1m x 3.5m |