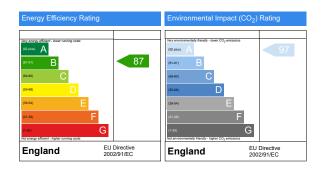

### The Heron

#### Three bedroom semi-detached house





| Total Internal Area  | 96 sqm      |
|----------------------|-------------|
| Kitchen              | 2.9m x 3.5m |
| Living / dining room | 5.3m x 5.2m |
| Bedroom 1            | 3.6m x 3.9m |
| Bedroom 2            | 3m x 3.5m   |
| Bedroom 3            | 2.1m x 3.5m |





### The Heron

#### Three bedroom semi-detached house





| Total Internal Area  | 96 sqm      |
|----------------------|-------------|
| Kitchen              | 2.9m x 3.5m |
| Living / dining room | 5.3m x 5.2m |
| Bedroom 1            | 3.6m x 3.9m |
| Bedroom 2            | 3m x 3.5m   |
| Bedroom 3            | 2.1m x 3.5m |





### The Heron

#### Three bedroom semi-detached house





| Total Internal Area  | 96 sqm      |
|----------------------|-------------|
| Kitchen              | 2.9m x 3.5m |
| Living / dining room | 5.3m x 5.2m |
| Bedroom 1            | 3.6m x 3.9m |
| Bedroom 2            | 3m x 3.5m   |
| Bedroom 3            | 2.1m x 3.5m |





### The Heron

#### Three bedroom semi-detached house





| Total Internal Area  | 96 sqm      |
|----------------------|