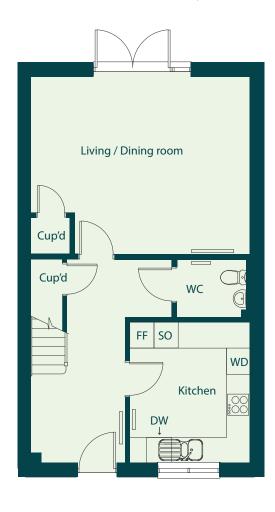

### The Heron

#### Three bedroom semi-detached house

| Total Internal Area  | 96 sqm      |
|----------------------|-------------|
| Kitchen              | 2.9m x 3.5m |
| Living / dining room | 5.3m x 5.2m |
| Bedroom 1            | 3.6m x 3.9m |
| Bedroom 2            | 3m x 3.5m   |
| Bedroom 3            | 2.1m x 3.5m |