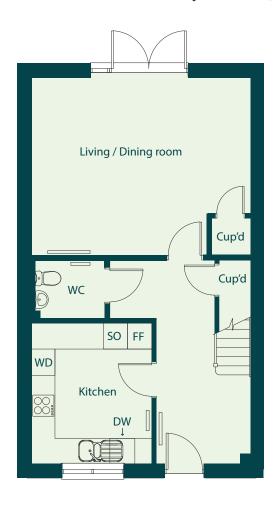

### The Heron

#### Three bedroom semi-detached house

| Total Internal Area  | 96 sqm      |
|----------------------|-------------|
| Kitchen              | 2.9m x 3.5m |
| Living / dining room | 5.3m x 5.2m |
| Bedroom 1            | 3.6m x 3.9m |
| Bedroom 2            | 3m x 3.5m   |
| Bedroom 3            | 2.1m x 3.5m |