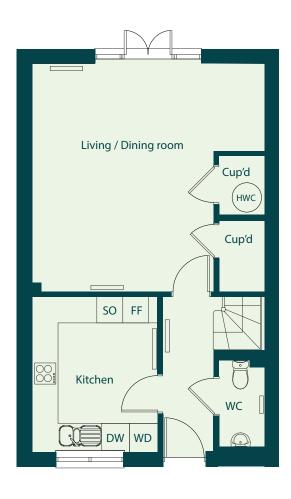

### The Heron

#### Three bedroom semi-detached house

| Total Internal Area  | 96 sqm      |
|----------------------|-------------|
| Kitchen              | 2.9m x 3.5m |
| Living / dining room | 5.3m x 5.2m |
| Bedroom 1            | 3.6m x 3.9m |
| Bedroom 2            | 3m x 3.5m   |
| Bedroom 3            | 2.1m x 3.5m |