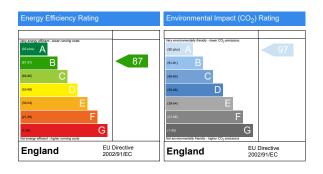

5.2m |
| Bedroom 1            | 3.6m x 3.9m |
| Bedroom 2            | 3m x 3.5m   |
| Bedroom 3            | 2.1m x 3.5m |





### The Heron

#### Three bedroom semi-detached house





| Total Internal Area  | 96 sqm      |
|----------------------|-------------|
| Kitchen              | 2.9m x 3.5m |
| Living / dining room | 5.3m x 5.2m |
| Bedroom 1            | 3.6m x 3.9m |
| Bedroom 2            | 3m x 3.5m   |
| Bedroom 3            | 2.1m x 3.5m |





### The Heron

#### Three bedroom semi-detached house





| Total Internal Area  | 96 sqm      |
|----------------------|-------------|
| Kitchen              | 2.9m x 3.5m |
| Living / dining room | 5.3m x 5.2m |
| Bedroom 1            | 3.6m x 3.9m |
| Bedroom 2            | 3m x 3.5m   |
| Bedroom 3            | 2.1m x 3.5m |





### The Heron

#### Three bedroom semi-detached house





| Total Internal Area  | 96 sqm      |
|----------------------|-------------|
| Kitchen              | 2.9m x 3.5m |
| Living / dining room | 5.3m x 5.2m |
| Bedroom 1            | 3.6m x 3.9m |
| Bedroom 2            | 3m x 3.5m   |
| Bedroom 3            | 2.1m x 3.5m |





### The Kestrel Three bedroom semi-detached house





| Total Internal Area  | 106 sqm     |
|----------------------|-------------|
| Kitchen              | 3m x 3.5m   |
| Living / dining room | 5.5m x 4.4m |
| Bedroom 1            | 3.7m x 3.9m |
| Bedroom 2            | 3.2m x 4.1m |
| Bedroom 3            | 2.2m x 3.5m |





### The Kestrel

#### Three bedroom semi-detached house





| Total Internal Area  | 106 sqm     |
|----------------------|--