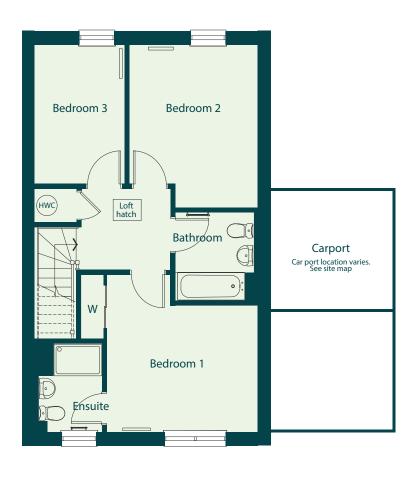

### The Heron

#### Three bedroom semi-detached house

| Total Internal Area  | 96 sqm      |
|----------------------|-------------|
| Kitchen              | 2.9m x 3.5m |
| Living / dining room | 5.3m x 5.2m |
| Bedroom 1            | 3.6m x 3.9m |
| Bedroom 2            | 3m x 3.5m   |
| Bedroom 3            | 2.1m x 3.5m |