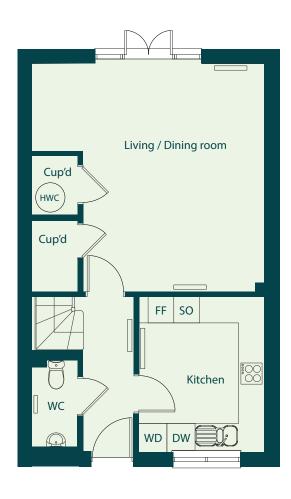

### The Heron

#### Three bedroom semi-detached house

| Total Internal Area  | 96 sqm      |
|----------------------|-------------|
| Kitchen              | 2.9m x 3.5m |
| Living / dining room | 5.3m x 5.2m |
| Bedroom 1            | 3.6m x 3.9m |
| Bedroom 2            | 3m x 3.5m   |
| Bedroom 3            | 2.1m x 3.5m |