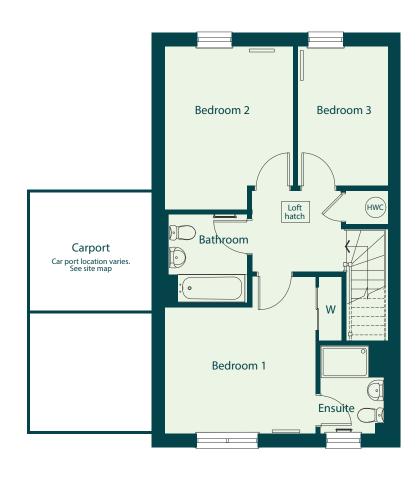

### The Kestrel

#### Three bedroom semi-detached house

| Total Internal Area  | 106 sqm     |
|----------------------|-------------|
| Kitchen              | 3m x 3.5m   |
| Living / dining room | 5.5m x 4.4m |
| Bedroom 1            | 3.7m x 3.9m |
| Bedroom 2            | 3.2m x 4.1m |
| Bedroom 3            | 2.2m x 3.5m |