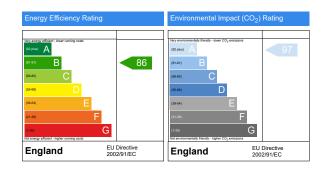

3m x 5.2m |
| Bedroom 1            | 3.6m x 3.9m |
| Bedroom 2            | 3m x 3.5m   |
| Bedroom 3            | 2.1m x 3.5m |





### The Heron

#### Three bedroom semi-detached house





| Total Internal Area  | 96 sqm      |
|----------------------|-------------|
| Kitchen              | 2.9m x 3.5m |
| Living / dining room | 5.3m x 5.2m |
| Bedroom 1            | 3.6m x 3.9m |
| Bedroom 2            | 3m x 3.5m   |
| Bedroom 3            | 2.1m x 3.5m |





### The Kestrel Three bedroom semi-detached house





| Total Internal Area  | 106 sqm     |
|----------------------|-------------|
| Kitchen              | 3m x 3.5m   |
| Living / dining room | 5.5m x 4.4m |
| Bedroom 1            | 3.7m x 3.9m |
| Bedroom 2            | 3.2m x 4.1m |
| Bedroom 3            | 2.2m x 3.5m |





### The Kestrel

#### Three bedroom semi-detached house





| Total Internal Area  | 106 sqm     |
|----------------------|-------------|
| Kitchen              | 3m x 3.5m   |
| Living / dining room | 5.5m x 4.4m |
| Bedroom 1            | 3.7m x 3.9m |
| Bedroom 2            | 3.2m x 4.1m |
| Bedroom 3            | 2.2m x 3.5m |