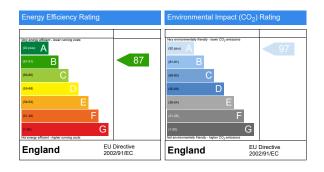

### The Heron

#### Three bedroom semi-detached house

| Total Internal Area  | 96 sqm      |
|----------------------|-------------|
| Kitchen              | 2.9m x 3.5m |
| Living / dining room | 5.3m x 5.2m |
| Bedroom 1            | 3.6m x 3.9m |
| Bedroom 2            | 3m x 3.5m   |
| Bedroom 3            | 2.1m x 3.5m |