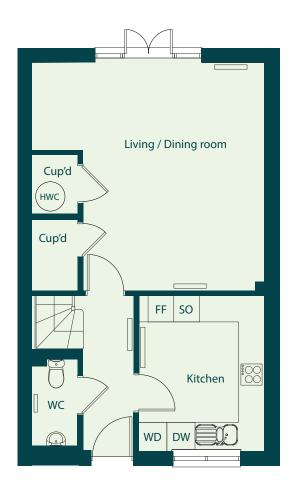

### The Heron

#### Three bedroom semi-detached house

| Total Internal Area  | 96 sqm      |
|----------------------|-------------|
| Kitchen              | 2.9m x 3.5m |
| Living / dining room | 5.3m x 5.2m |
| Bedroom 1            | 3.6m x 3.9m |
| Bedroom 2            | 3m x 3.5m   |
| Bedroom 3            | 2.1m x 3.5m |