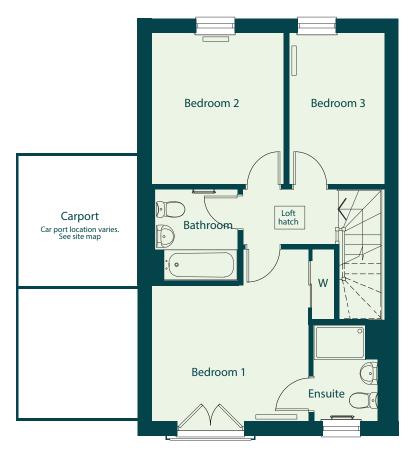

### The Heron

#### Three bedroom semi-detached house

| Total Internal Area  | 96 sqm      |
|----------------------|-------------|
| Kitchen              | 2.9m x 3.5m |
| Living / dining room | 5.3m x 5.2m |
| Bedroom 1            | 3.6m x 3.9m |
| Bedroom 2            | 3m x 3.5m   |
| Bedroom 3            | 2.1m x 3.5m |