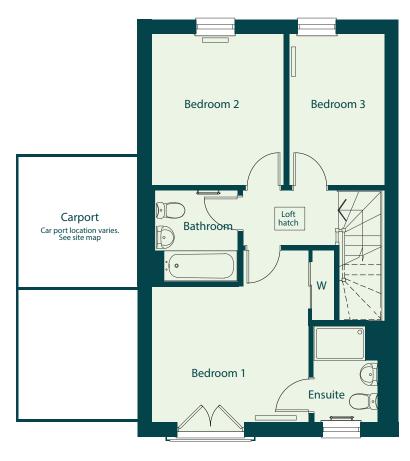

### The Heron

#### Three bedroom semi-detached house

| Total Internal Area  | 96 sqm      |
|----------------------|-------------|
| Kitchen              | 2.9m x 3.5m |
| Living / dining room | 5.3m x 5.2m |
| Bedroom 1            | 3.6m x 3.9m |
| Bedroom 2            | 3m x 3.5m   |
| Bedroom 3            | 2.1m x 3.5m |