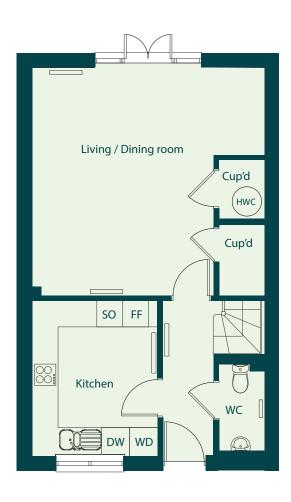

### The Heron

#### Three bedroom semi-detached house

| Total Internal Area  | 96 sqm      |
|----------------------|-------------|
| Kitchen              | 2.9m x 3.5m |
| Living / dining room | 5.3m x 5.2m |
| Bedroom 1            | 3.6m x 3.9m |
| Bedroom 2            | 3m x 3.5m   |
| Bedroom 3            | 2.1m x 3.5m |