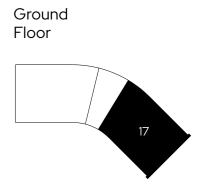

## Type B

2 bedroom ground floor apartment Plot 17

2 🗁 1 📛 1 🖶

#### Room

| 70m²        |
|-------------|
| 3.0m x 3.9m |
| 3.0m x 3.9m |
| 4.6m x 7.2m |
|             |

MVHR Mechanical ventilation & heat recovery S Storage