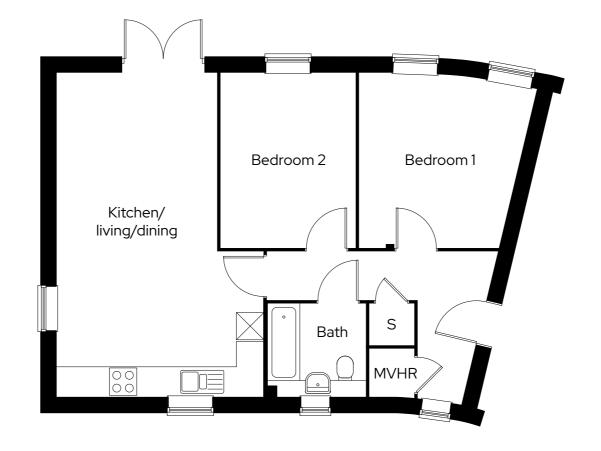

### SNG at Ochre Meadows **Type A**

2 bedroom ground floor apartment Plot 16

2 🗁 1 📛 1 🖶

#### Room

Ground Floor

MVHR Mechanical ventilation & heat recovery S Storage