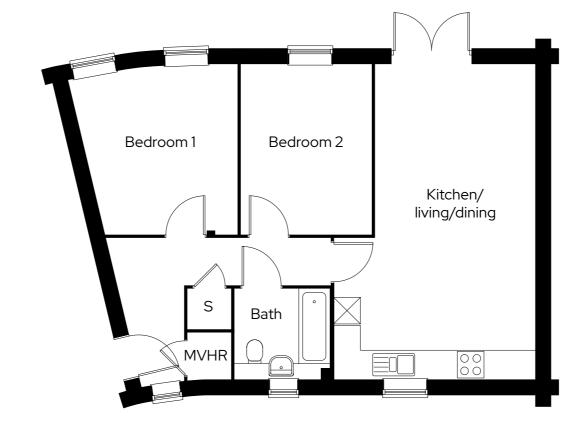

## Type B

2 bedroom ground floor apartment Plot 17

2 🗁 1 📛 1 🖶

#### Room

| 70m²        |
|-------------|
| 3.0m x 3.9m |
| 3.0m x 3.9m |
| 4.6m x 7.2m |
|             |

MVHR Mechanical ventilation & heat recovery S Storage