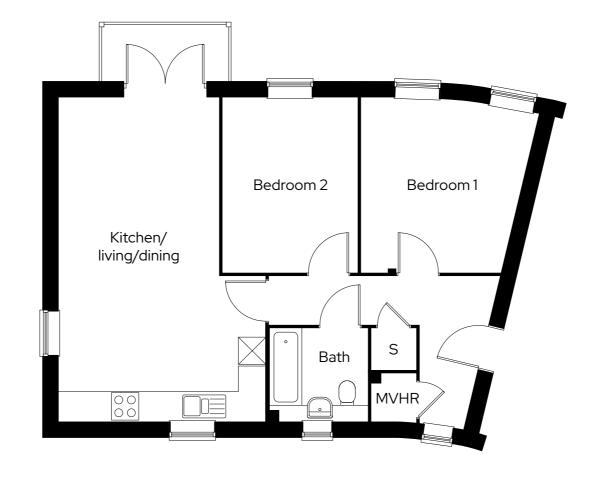

## Type B

2 bedroom ground floor apartment Plot 17

2 🗁 1 📛 1 🖶

#### Room

| 70m²        |
|-------------|
| 3.0m x 3.9m |
| 3.0m x 3.9m |
| 4.6m x 7.2m |
|             |

MVHR Mechanical ventilation & heat recovery S Storage