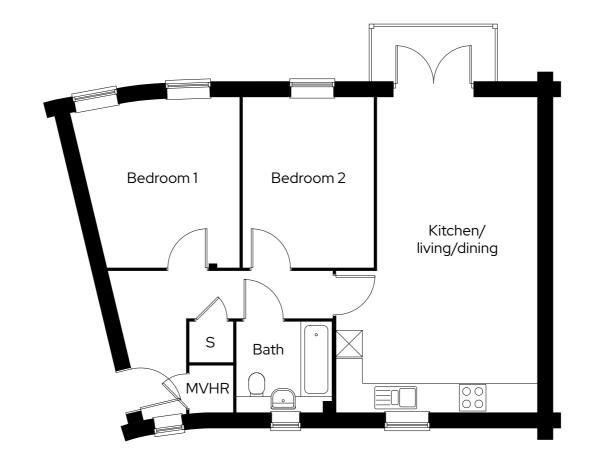

### SNG at Ochre Meadows **Type D**

2 bedroom apartment with balcony Plot 19, 21

2 🗁 1 📛 1 🖶

#### Room

| Total area            | 70m <sup>2</sup> |
|-----------------------|------------------|
| Bedroom 2             | 3.0m x 3.9m      |
| Bedroom 1             | 3.0m x 3.9m      |
| Kitchen/living/dining | 4.6m x 7.2m      |

MVHR Mechanical ventilation & heat recovery S Storage