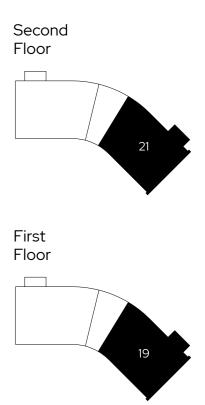

#### Room

| 70m <sup>2</sup> |
|------------------|
| 3.0m x 3.9m      |
| 3.1m x 3.9m      |
| 4.6m x 7.2m      |
|                  |

Floor 20 First Floor

Second