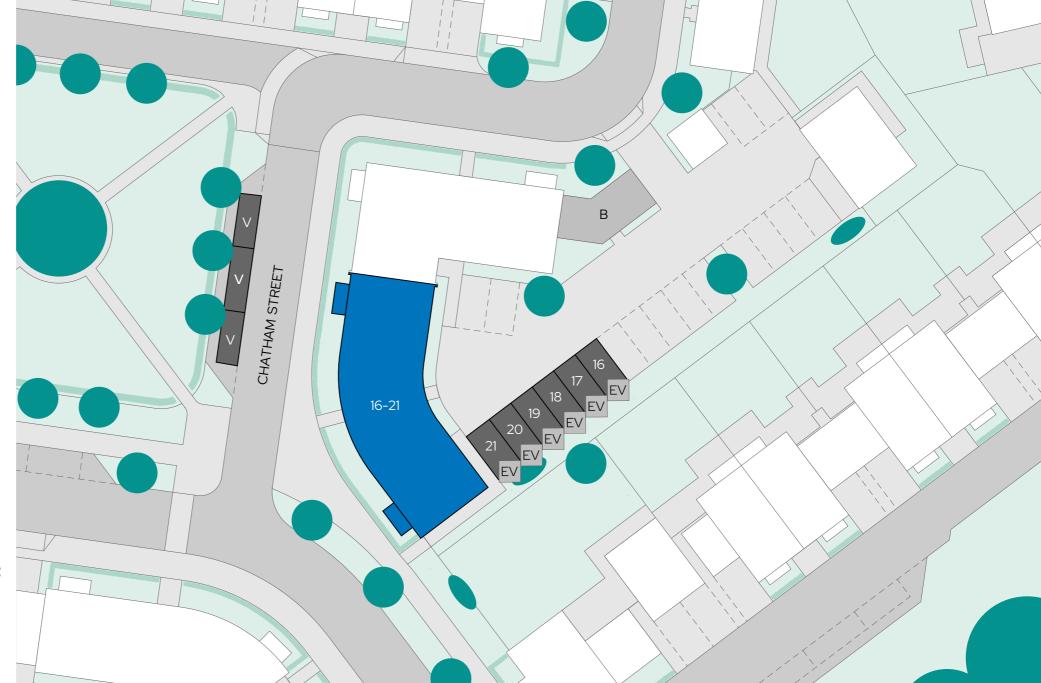

## SNG at Ochre Meadows **Site plan**

North

- Fairfax House
  2 bedroom apartments
- Parking spaces
- V Visitor parking
- B Bin store
- EV Electric vehicle charging point

Site layout and landscaping is indicative only and subject to change.