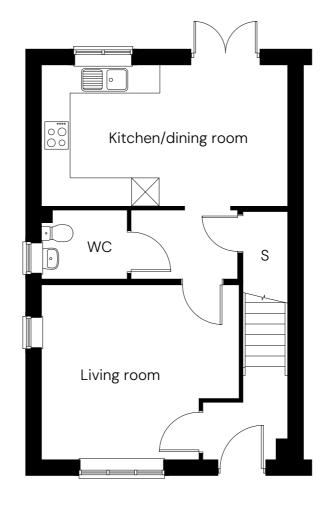

#### Room

| Total area          | 86.6m <sup>2</sup> |
|---------------------|--------------------|
| Bedroom 3           | 2.2m x 3.5m        |
| Bedroom 2           | 3.0m x 2.8m        |
| Bedroom 1           | 4.2m x 3.3m        |
| Living room         | 4.2m x 3.7m        |
| Kitchen/dining room | 5.3m x 3.0m        |
|                     |                    |

\* Mirrored plot

ENS En-suite

S Storage