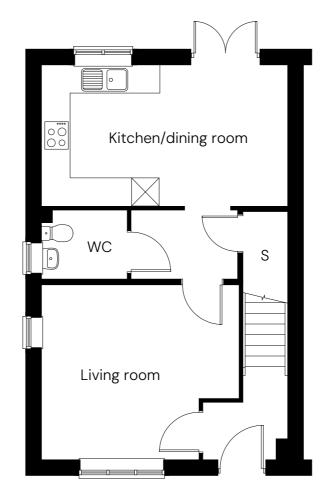

#### Room

| Total area          | 86.6m <sup>2</sup> |
|---------------------|--------------------|
| Bedroom 3           | 2.2m x 3.5m        |
| Bedroom 2           | 3.0m x 2.8m        |
| Bedroom 1           | 4.2m x 3.3m        |
| Living room         | 4.2m x 3.7m        |
| Kitchen/dining room | 5.3m x 3.0m        |
|                     |                    |

\* Mirrored plot

ENS En-suite

S Storage