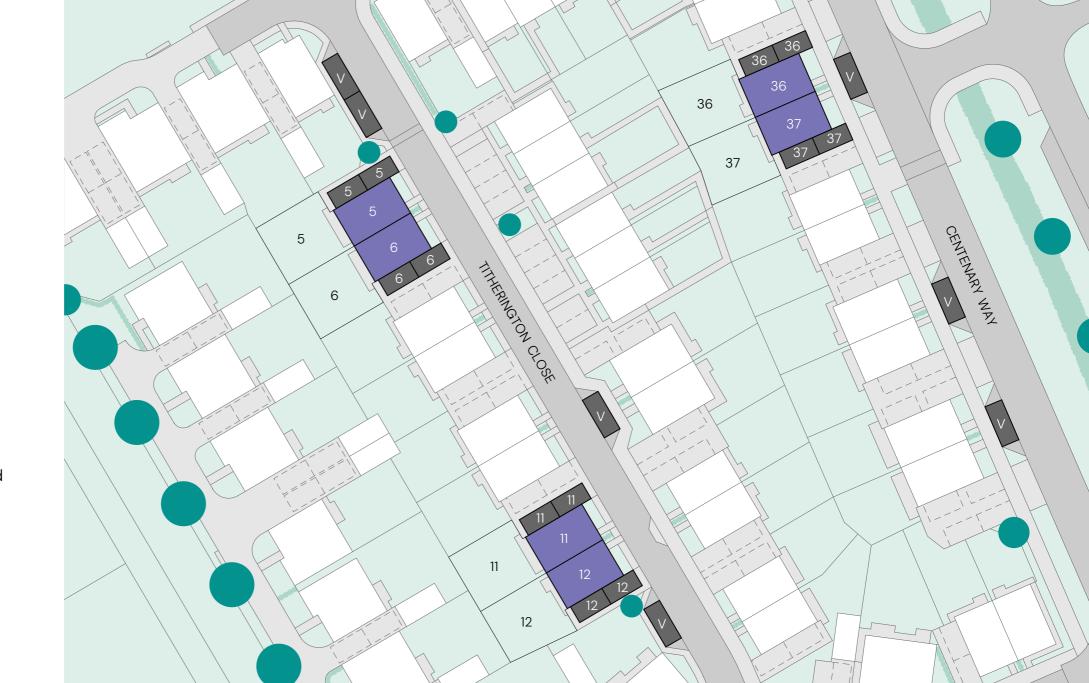

# SNG at Windrush Place **Site plan**

North

- The Buttercross
  3 bedroom semi-detached
- Parking spaces
- **V** Visitor parking

Site layout and landscaping is indicative only and subject to change.

3 bedroom semi-detached

# SNG at Windrush Place **Site plan**

North

- The Buttercross
  3 bedroom semi-detached
- Parking spaces
- **V** Visitor parking

Site layout and landscaping is indicative only and subject to change.