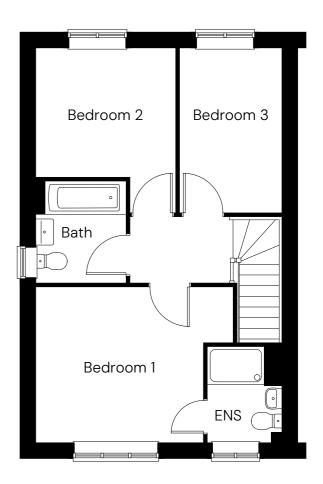

#### Room

| Total area          | 86.6m <sup>2</sup> |
|---------------------|--------------------|
| Bedroom 3           | 2.2m x 3.5m        |
| Bedroom 2           | 3.0m x 2.8m        |
| Bedroom 1           | 4.2m x 3.3m        |
| Living room         | 4.2m x 3.7m        |
| Kitchen/dining room | 5.3m x 3.0m        |
|                     |                    |

\* Mirrored plot

ENS En-suite

S Storage