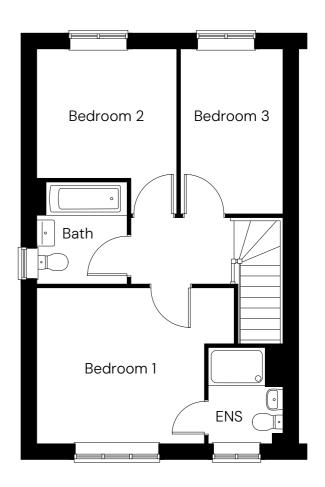

#### Room

| Total area          | 86.6m <sup>2</sup> |
|---------------------|--------------------|
| Bedroom 3           | 2.2m x 3.5m        |
| Bedroom 2           | 3.0m x 2.8m        |
| Bedroom 1           | 4.2m x 3.3m        |
| Living room         | 4.2m x 3.7m        |
| Kitchen/dining room | 5.3m x 3.0m        |
|                     |                    |

\* Mirrored plot

ENS En-suite

S Storage