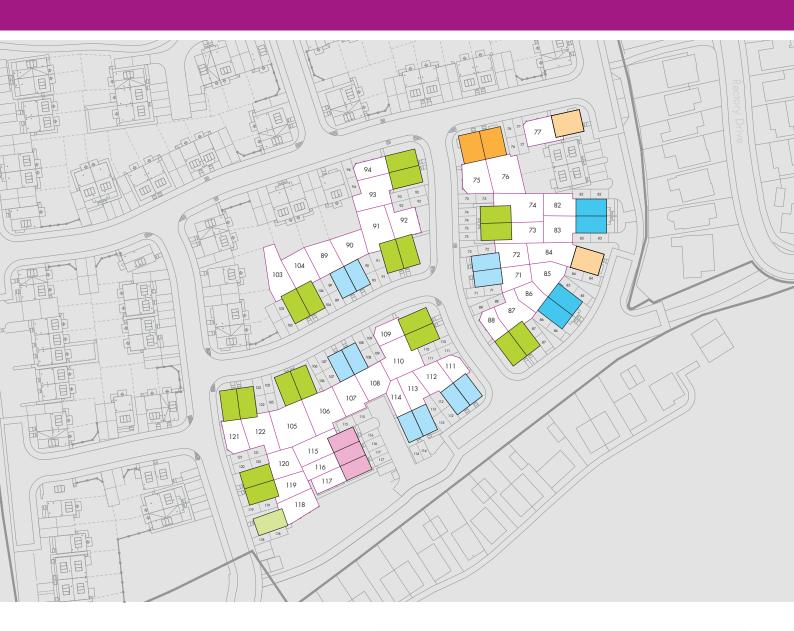

## **SITE PLAN** Bedworth Rugby Club, Smarts Road, Bedworth, CV12 0PS

| Key | Housetype                                      | Plot Number                                                                         |
|-----|------------------------------------------------|-------------------------------------------------------------------------------------|
|     | The Arun - 2 Bedroom Semi-Detached House       | 71, 72, 89, 90, 107, 108, 111, 112, 113 & 114                                       |
|     | The Arun - 2 Bedroom Terrace House             | 115, 116 & 117                                                                      |
|     | The Hollinwood - 3 Bedroom Semi-Detached House | 82, 83, 85 & 86                                                                     |
|     | The Bourne - 3 Bedroom Semi-Detached House     | 73, 74, 87, 88, 91, 92, 93, 94, 103, 104, 105, 106, 109, 110<br>119, 120, 121 & 122 |
|     | The Bourne - 3 Bedroom Detached House          | 118                                                                                 |
|     | The Southwick - 4 Bedroom Semi-Detached House  | 75 & 76                                                                             |
|     | The Southwick - 4 Bedroom Detached House       | 77 & 84                                                                             |