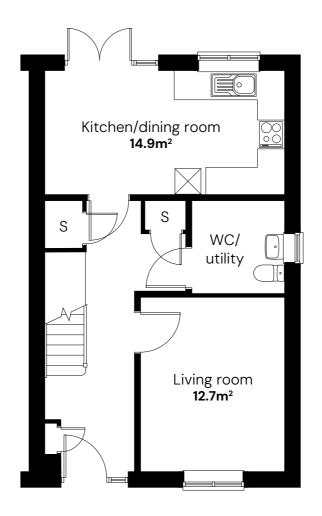

# SNG at Bryanston Holt **The Bryanston**

3 bedroom end terraced Plot 10

#### Room

| Total area          | 95.7m <sup>2</sup> |
|---------------------|--------------------|
| Bedroom 3           | 2.6m x 3.0m        |
| Bedroom 2           | 3.0m x 4.0m        |
| Bedroom 1           | 3.0m x 4.8m        |
| Living room         | 3.2m x 3.9m        |
| Kitchen/dining room | 5.3m x 2.8m        |
|                     |                    |

C Cylinder S Storage