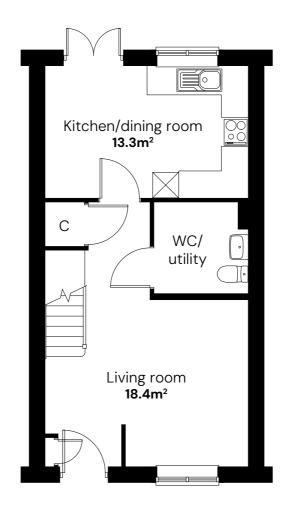

# SNG at Bryanston Holt **The Bryanston**

3 bedroom end terraced Plot 10

#### Room

| Total area          | 95.7m <sup>2</sup> |
|---------------------|--------------------|
| Bedroom 3           | 2.6m x 3.0m        |
| Bedroom 2           | 3.0m x 4.0m        |
| Bedroom 1           | 3.0m x 4.8m        |
| Living room         | 3.2m x 3.9m        |
| Kitchen/dining room | 5.3m x 2.8m        |
|                     |                    |

C Cylinder S Storage