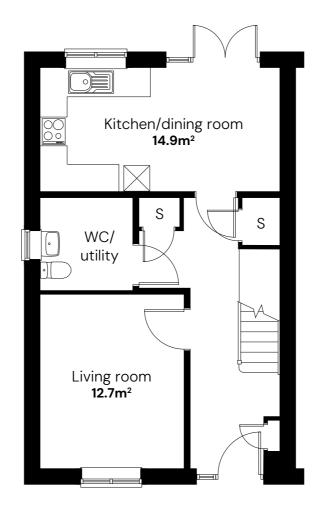

#### SNG at Bryanston Holt **The Winterborne**

2 bedroom mid terraced Plot 11

2 🗁 1 📛 2 🖶

#### Room

| Total area          | 81.6m <sup>2</sup> |
|---------------------|--------------------|
| Bedroom 2           | 4.6m x 3.3m        |
| Bedroom 1           | 4.6m x 3.2m        |
| Living room         | 4.6m x 5.9m        |
| Kitchen/dining room | 4.6m x 3.0m        |
|                     |                    |

C Cylinder S Storage