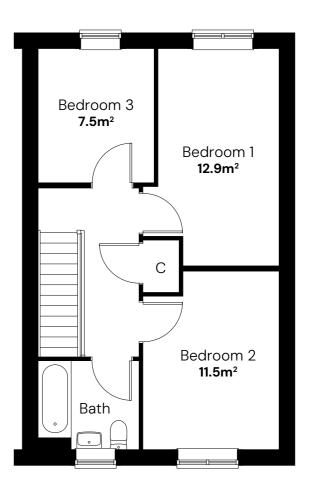

# SNG at Bryanston Holt **The Bryanston**

3 bedroom end terraced Plot 12

#### Room

| Total area          | 95.7m²      |
|---------------------|-------------|
| Bedroom 3           | 2.6m x 3.0m |
| Bedroom 2           | 3.0m x 4.0m |
| Bedroom 1           | 3.0m x 4.8m |
| Living room         | 3.2m x 3.9m |
| Kitchen/dining room | 5.3m x 2.8m |
|                     |             |

C Cylinder S Storage