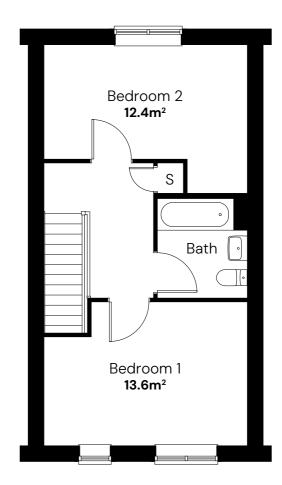

# SNG at Bryanston Holt **The Bryanston**

3 bedroom end terraced Plot 10

#### Room

| Total area          | 95.7m <sup>2</sup> |
|---------------------|--------------------|
| Bedroom 3           | 2.6m x 3.0m        |
| Bedroom 2           | 3.0m x 4.0m        |
| Bedroom 1           | 3.0m x 4.8m        |
| Living room         | 3.2m x 3.9m        |
| Kitchen/dining room | 5.3m x 2.8m        |
|                     |                    |