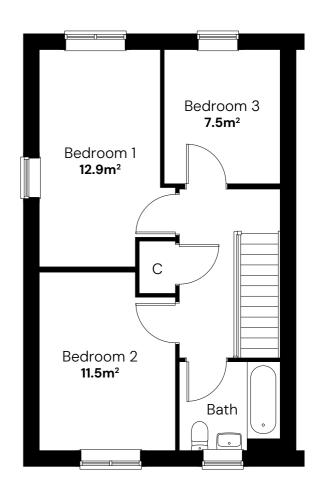

#### SNG at Bryanston Holt **The Winterborne**

2 bedroom mid terraced Plot 11

2 🗁 1 📛 2 🖶

#### Room

| Total area          | 81.6m <sup>2</sup> |
|---------------------|--------------------|
| Bedroom 2           | 4.6m x 3.3m        |
| Bedroom 1           | 4.6m x 3.2m        |
| Living room         | 4.6m x 5.9m        |
| Kitchen/dining room | 4.6m x 3.0m        |
|                     |                    |

C Cylinder S Storage