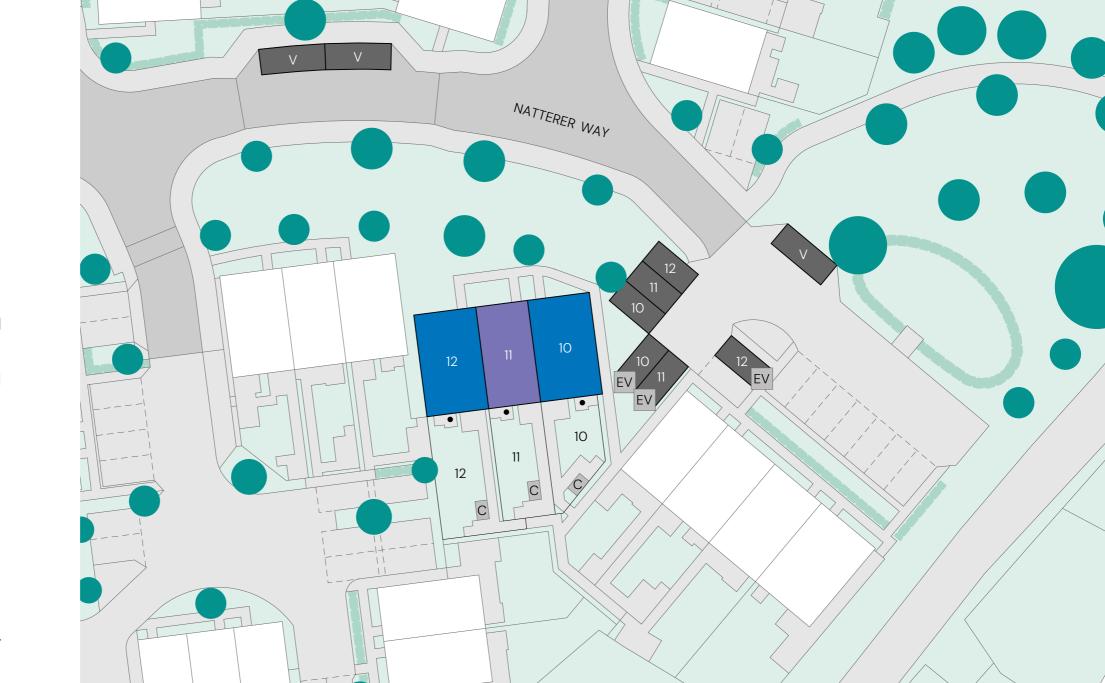

### SNG at Bryanston Holt **Site plan**

North

- The Bryanston
  3 bedroom end terraced
- The Winterborne
  2 bedroom mid terraced
- Parking spaces
- V Visitor parking
- Air source heat pump
- C Cycle store
- **EV EV** charging point

Site layout and landscaping is indicative only and subject to change.