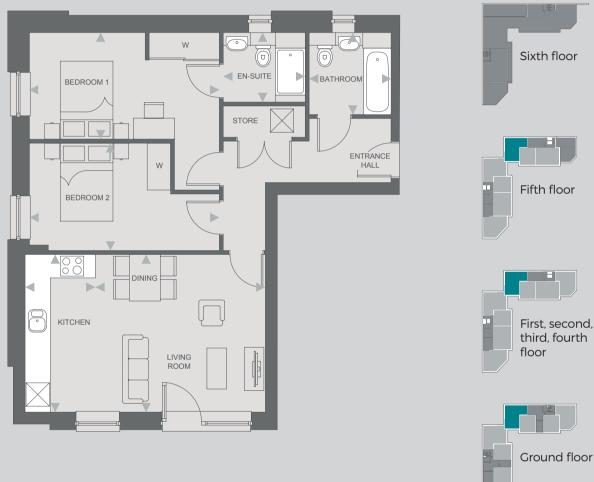

## **Shared ownership**

2 bedroom apartment

Spenser – Eastleigh Plots: 4005, 4013, 4021, 4029, 4037 & 4044

#### Measurements

| Kitchen/Living/Dining room | 7.50m x 4.54m |
|----------------------------|---------------|
| Master bedroom             | 5.15m x 2.98m |
| Bedroom 2                  | 4.0m x 2.75m  |

#### **Total: 79.82m<sup>2</sup>**

2 bedroom apartment

Spenser – Mansbridge Plots: 4008, 4016, 4024, 4032, 4040 & 4047

۲