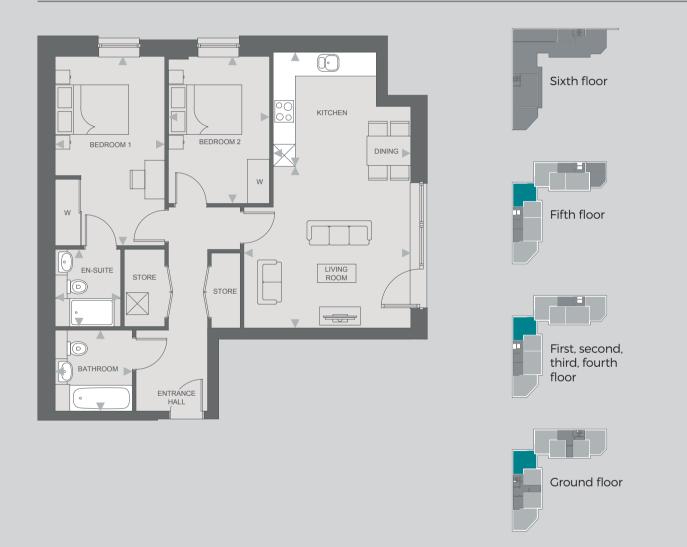

## **Shared ownership**

2 bedroom apartment

Spenser – Eastleigh Plots: 4005, 4013, 4021, 4029, 4037 & 4044

#### Measurements

| Kitchen/Living/Dining room | 7.50m x 4.54m |
|----------------------------|---------------|
| Master bedroom             | 5.15m x 2.98m |
| Bedroom 2                  | 4.0m x 2.75m  |

#### **Total: 79.82m<sup>2</sup>**

2 bedroom apartment

Spenser – Mansbridge Plots: 4008, 4016, 4024, 4032, 4040 & 4047

۲