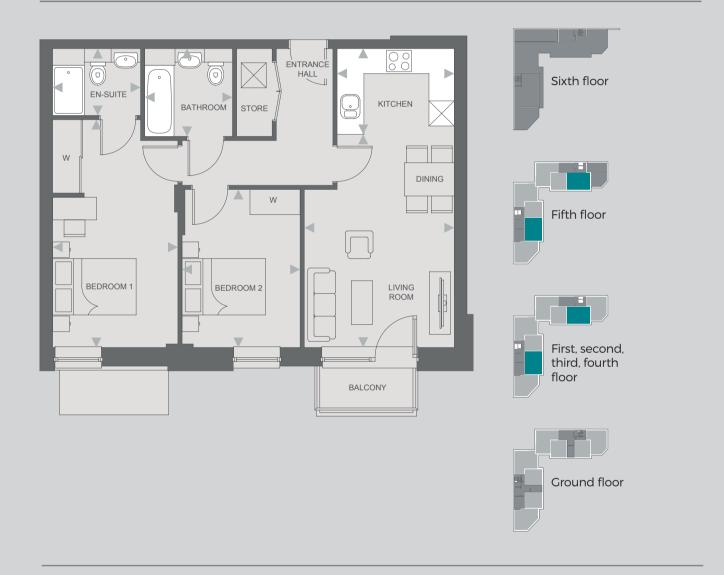

## **Shared ownership**

2 bedroom apartment

**Spenser – Twyford** Plots: 4004, 4012, 4020, 4028, 4036 & 4043

#### **Measurements**

| Kitchen/Living/Dining room | 6.15m x 4.04m |
|----------------------------|---------------|
| Master bedroom             | 4.87m x 4.03m |
| Bedroom 2                  | 4.87m x 2.75m |

#### Total: 71.48m<sup>2</sup>

2 bedroom apartment