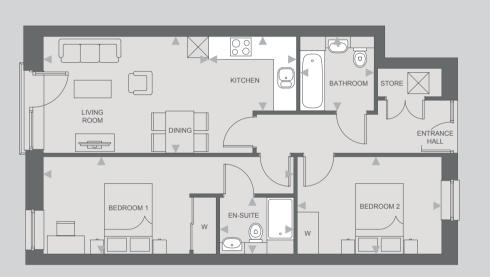

### **Shared ownership**

2 bedroom apartment

Ventura – Alresford Plots: 4058 & 4072

#### **Measurements**

| Kitchen/Living/Dining room | 5.92m x 4.89m |
|----------------------------|---------------|
| Master bedroom             | 4.76m x 4.32m |
| Bedroom 2                  | 4.76m x 3.51m |

#### Total: 79.37m<sup>2</sup>

2 bedroom apartment

Ventura – Avington Plots: 4051 & 4064

۲