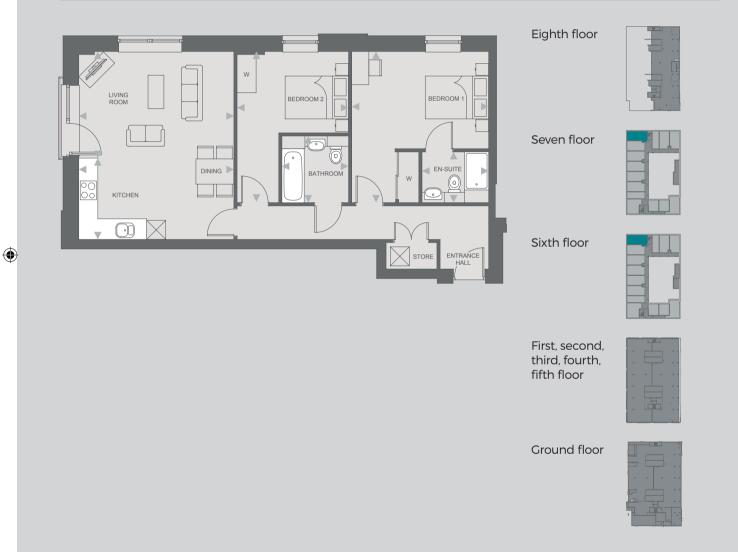

## **Shared ownership**

2 bedroom apartment

**Spenser – Twyford** Plots: 4004, 4012, 4020, 4028, 4036 & 4043

#### **Measurements**

| Kitchen/Living/Dining room | 6.15m x 4.04m |
|----------------------------|---------------|
| Master bedroom             | 4.87m x 4.03m |
| Bedroom 2                  | 4.87m x 2.75m |

#### Total: 71.48m<sup>2</sup>

2 bedroom apartment