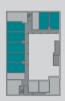

#### **Total: 79.82m<sup>2</sup>**

2 bedroom apartment

Spenser – Mansbridge Plots: 4008, 4016, 4024, 4032, 4040 & 4047

۲

#### Measurements

۲

Kitchen/Living/Dining room6.83m x 6.06mMaster bedroom5.46m x 3.58mBedroom 25.46m x 3.62m

**Total: 76.03m**<sup>2</sup>

Any floor plans are a general outline of the layout of the property for guidance only. All measurements are approximate and may vary and any intending purchasers should not rely on them as statements of fact or representations of fact but must satisfy themselves by inspection or otherwise as to their accuracy. Dimensions shown are not intended to be relied upon for installation of appliances or items of furniture or otherwise.