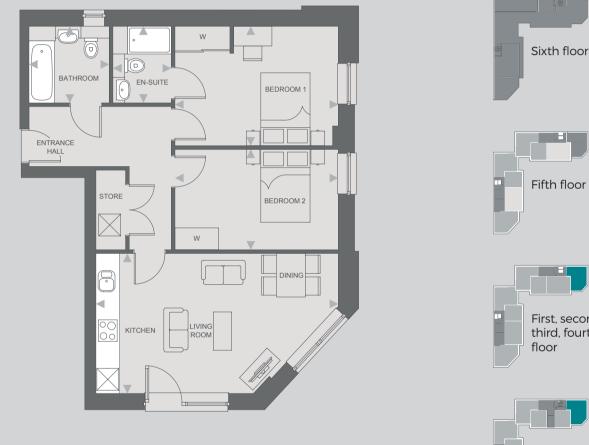

### **Spenser – Winchester** Plots: 4010, 4015, 4018, 4023, 4026, 4031, 4034, 4039, 4041 & 4046

۲

#### Measurements

۲

Kitchen/Living/Dining room7.15m x 3.59mMaster bedroom5.45m x 3.0mBedroom 23.78m x 2.83m

#### Total: 68.68m<sup>2</sup>

Any floor plans are a general outline of the layout of the property for guidance only. All measurements are approximate and may vary and any intending purchasers should not rely on them as statements of fact or representations of fact but must satisfy themselves by inspection or otherwise as to their accuracy. Dimensions shown are not intended to be relied upon for installation of appliances or items of furniture or otherwise. ۲