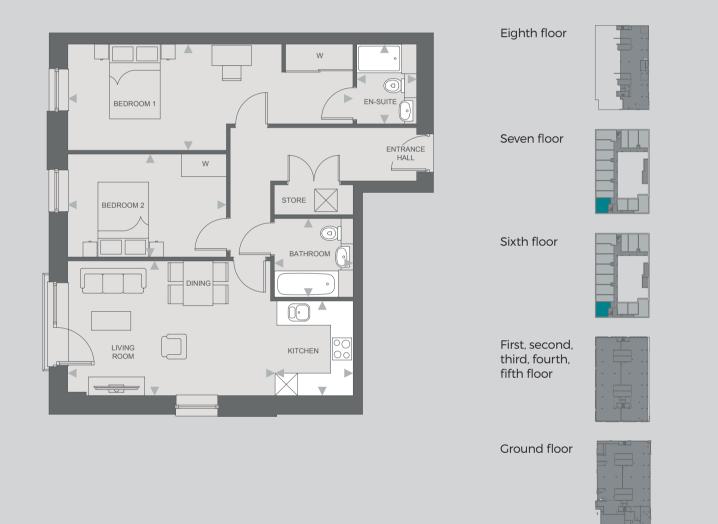

### **Spenser – Winchester** Plots: 4010, 4015, 4018, 4023, 4026, 4031, 4034, 4039, 4041 & 4046

۲

#### Measurements

۲

Kitchen/Living/Dining room7.15m x 3.59mMaster bedroom5.45m x 3.0mBedroom 23.78m x 2.83m

#### Total: 68.68m<sup>2</sup>

Any floor plans are a general outline of the layout of the property for guidance only. All measurements are approximate and may vary and any intending purchasers should not rely on them as statements of fact or representations of fact but must satisfy themselves by inspection or otherwise as to their accuracy. Dimensions shown are not intended to be relied upon for installation of appliances or items of furniture or otherwise. ۲