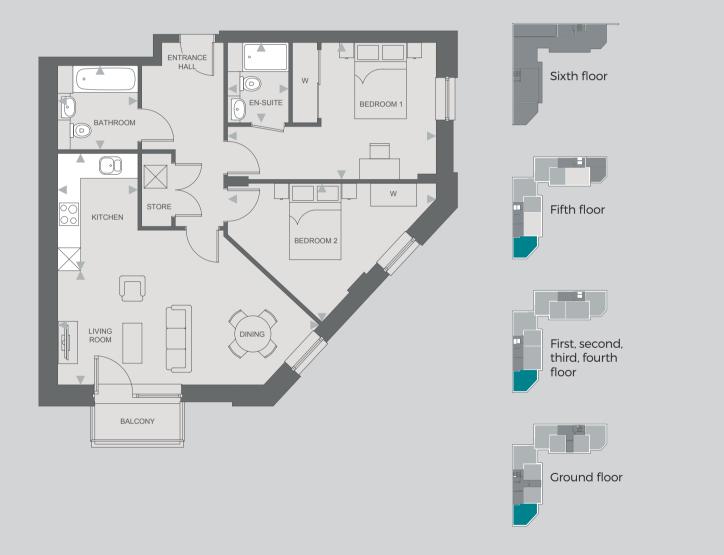

## **Shared ownership**

2 bedroom apartment

**Spenser – Twyford** Plots: 4004, 4012, 4020, 4028, 4036 & 4043

# third, fourth

#### **Measurements**

| Kitchen/Living/Dining room | 6.15m x 4.04m |
|----------------------------|---------------|
| Master bedroom             | 4.87m x 4.03m |
| Bedroom 2                  | 4.87m x 2.75m |

#### Total: 71.48m<sup>2</sup>

2 bedroom apartment