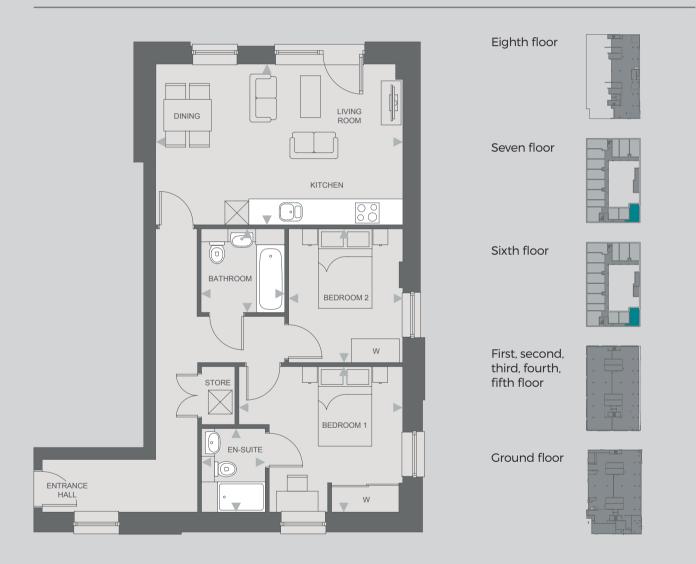

## **Shared ownership**

2 bedroom apartment

### Ventura – Cheriton Plots: 4053, 4054, 4055, 4056, 4061, 4062, 4067, 4068, 4069, 4070, 4071, 4074 & 4075

۲

Eighth floor

Seven floor

Sixth floor

First, second, third, fourth, fifth floor

Ground floor

Measurements

| Kitchen/Living/Dining room | 7.20m x 3.31m |
|----------------------------|---------------|
| Master bedroom             | 7.10m x 2.76m |
| Bedroom 2                  | 4.10m x 2.76m |

#### **Total: 67.93m**<sup>2</sup>

2 bedroom apartment

Ventura – Easton Plots: 4048 & 4062

۲