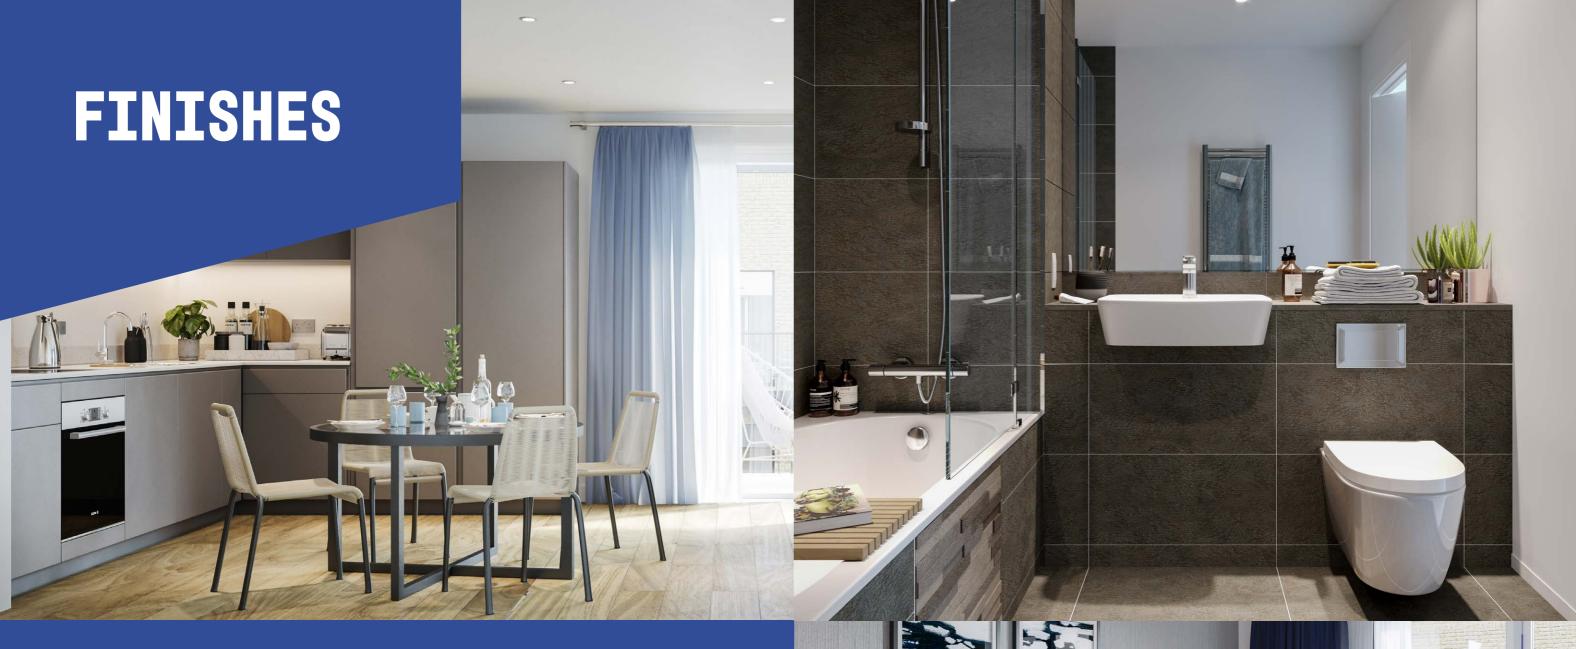

### **KITCHEN**

- Stone grey base and wall units, manufactured by Commodore
- White Silestone composite worktops
- Undermount sink with single lever taps
- LED flexible strip lighting
- Integrated dishwasher, fridge/freezer and oven
- Washer/dryer located in utility cupboard

### **BEDROOM**

- Carpeted flooring
- Mirrored wardrobes

### BATHROOM

- Tiled flooring
- Walk in shower enclosure (Studios only)
- Mirror fixture above sink shelf unit
- Shaver socket
- Heated towel rail

### **GENERAL**

- Oak finish flooring
- Brushed steel switches and sockets
- TV points
- Studio in living area
- 1 bedroom in living area and bedroom
- 2 bedroom in living room and bedroom 1