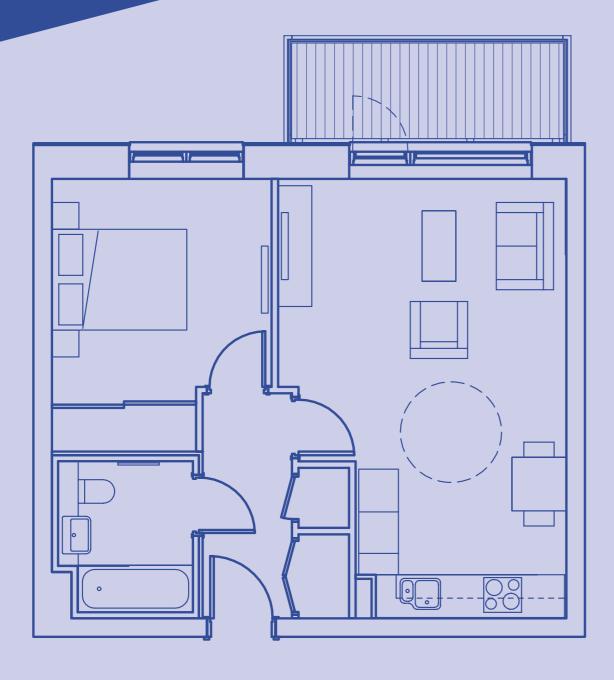

### STUDIO DIMENSIONS:

**Bedroom 1:** 2.77m x 4.05m | 9' 1" x 13' 3½" **Kitchen:** 1.62m x 3.1m | 5' 4" x 10' 2" **Living:** 3.04m x 3.45m | 9' 11½" x 11' 3½"

**Balcony:** 4.04m x 1.5m | 13' 3" x 4' 11" **Typical garden:** 4.84m x 1.5m | 4' 11" x 15' 10½"