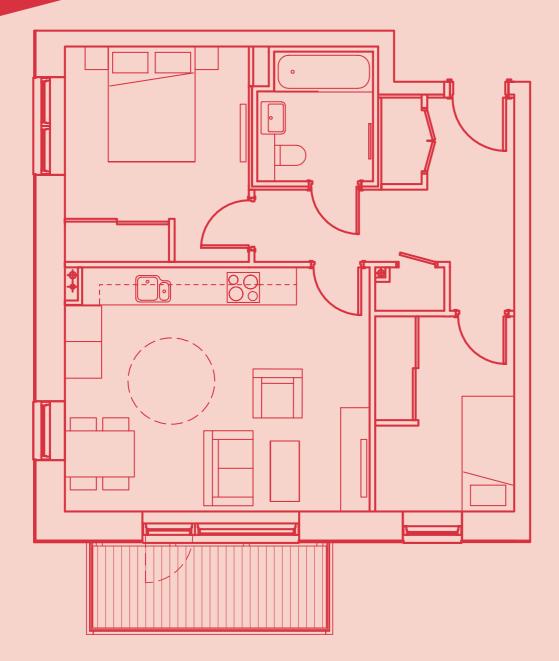

### 2 BED: STYLE 1

Bedroom 1: 3.18m x 3.74m | 10′ 5″ x 12′ 3″ Bedroom 2: 2.4m x 3.38m | 7′ 10½″ x 11′ 1″ Kitchen: 3.7m x 1.92m | 12′ 2″ x 6′ 3½″ Living: 5.27m x 2.31m | 17′ 3½″ x 7′ 7″

**Balcony:** 4.04m x 1.5m | 13' 3" x 4' 11" **Typical garden:** 4.35m x 1.5m | 4' 11" x 14' 3½" (ground floor only)

## 2 BED FLOORPLANS