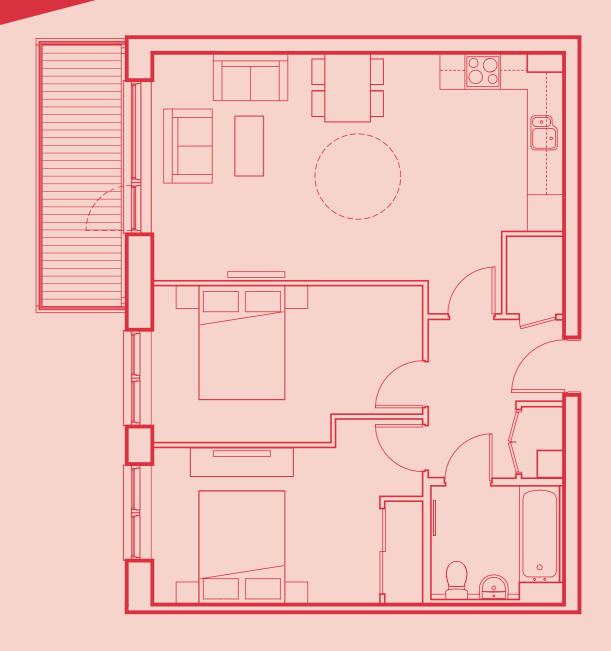

### 2 BED: STYLE 4

Bedroom 1: 4.72m × 2.75m | 15' 6" × 9' 0½" Bedroom 2: 4.72m × 2.75m | 15' 6" × 9' 0½" Kitchen: 2.79m × 3.15m | 9' 2" × 10' 4"

**Balcony:** 4.72m x 1.5m | 15′ 5½" x 4′ 11" **Living:** 4.43m x 4.0m | 14′ 6½" x 13′ 1½"