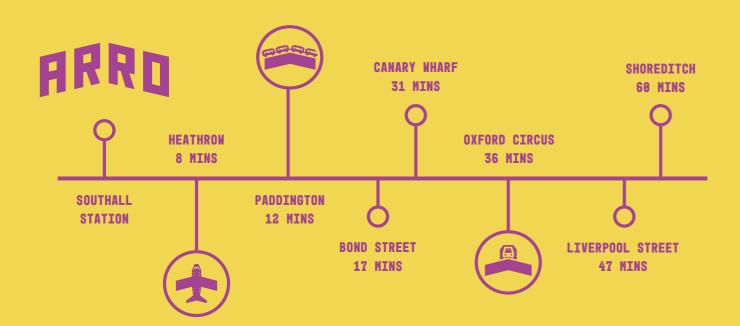

# PERFECTLY PLACED

Truly connected living; a great location for an easy commute into the capital for work or play.

CROSSRAIL WILL MAKE SOUTHALL
ONE OF THE BEST CONNECTED PLACES IN LONDON