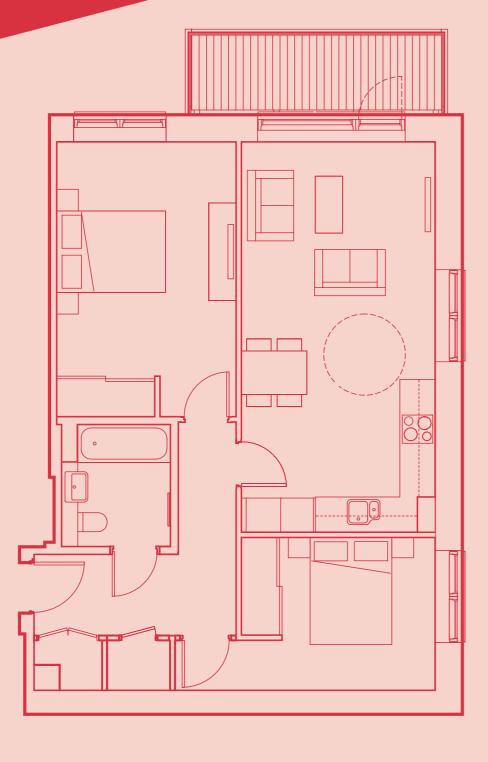

### 2 BED: STYLE 3

Bedroom 1: 5.07m x 3.29m | 16' 7½" x 10' 9½" Bedroom 2: 2.82m x 3.56m | 9' 3½" x 11' 8" Kitchen: 2.82m x 3.56m | 9' 3" x 11' 8" Living: 4.38m x 3.56m | 14' 4½" x 11' 8"

**Balcony:** 4.72m x 1.5m | 15′ 5½" x 4′ 11″ **Typical garden:** 5.39m x 1.5m | 4′ 11″ x 17 8″ (ground floor only)

## 2 BED FLOORPLANS

PLOTS

Ground: DG-05
First floor: D1-05
Second floor: D2-05
Third floor: D3-05
Fourth floor: D4-05