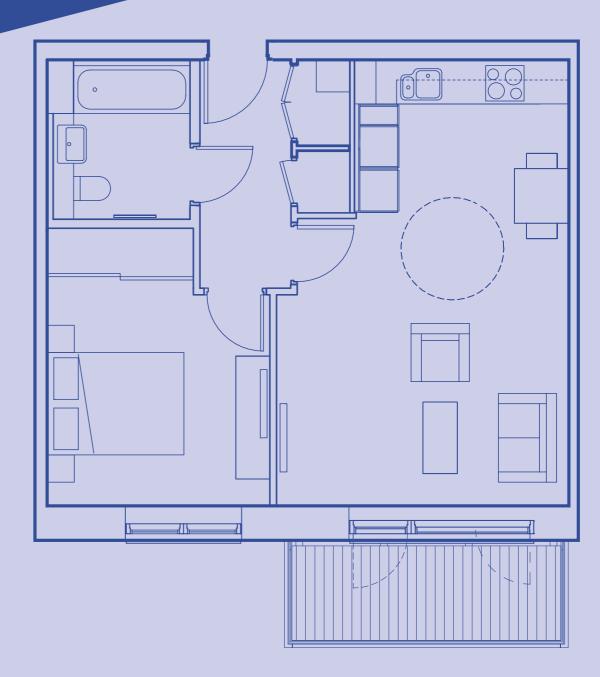

#### 1 BED STYLE 3 DIMENSIONS:

**Bedroom 1:** 3.26m x 4.05m | 10′ 8″ x 13′ 3½″ **Kitchen:** 3.17m x 2.24m | 10′ 4½″ x 7′ 4″ **Living:** 4.32m x 4.3m | 14′ 2″ x 14′ 1½″

**Balcony:** 4.04m x 1.5m | 13′ 3″ x 4′ 11″