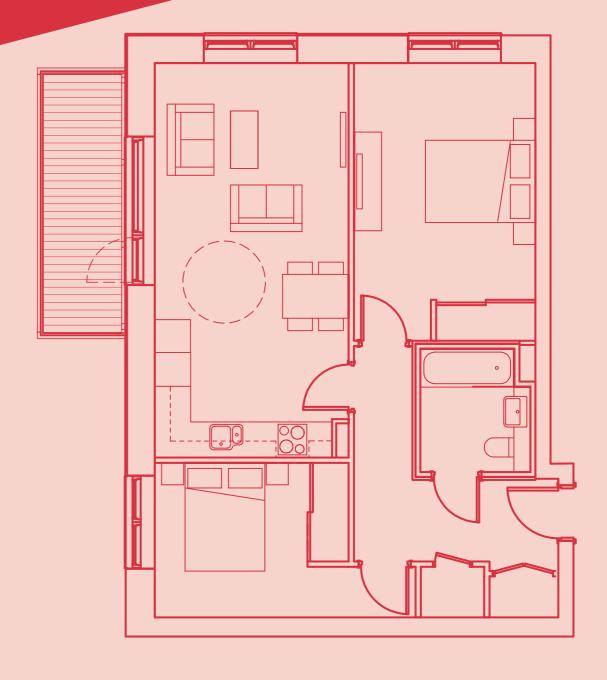

### 2 BED: STYLE 2

Bedroom 1: 5.07m x 3.29m | 16′ 7½" x 10′ 9½" Bedroom 2: 2.82m x 3.56m | 9′ 3½" x 11′ 8" Kitchen: 2.57m x 3.56m | 8′ 5½" x 11′ 8" Living: 4.63m x 3.56m | 15′ 2" x 11′ 8"

**Balcony:** 4.72m x 1.5m | 15′ 5½" x 4′ 11" **Typical garden:** 4.65m x 1.49m | 4′ 10½" x 15′ 3"

(ground floor only)

**PLOTS** 

Ground: DG-04 First floor: D1-04 Second floor: D2-04 Third floor: D3-04 Fourth floor: D4-04