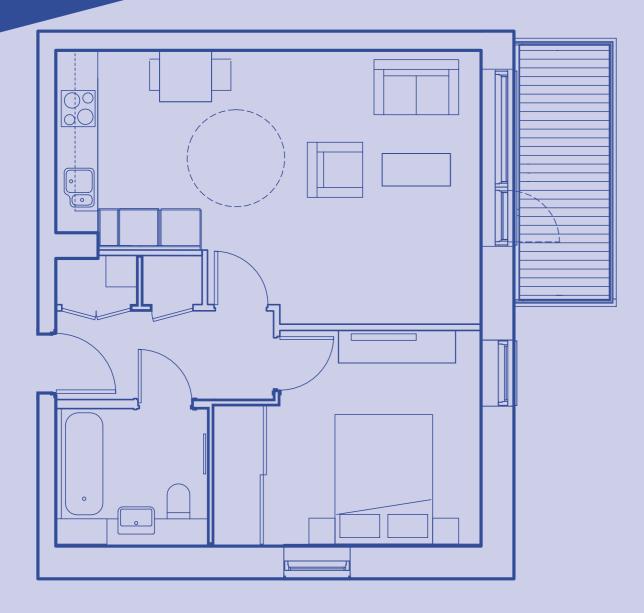

#### 1 BED STYLE 2 DIMENSIONS:

**Bedroom 1:** 3.29m x 4.05m | 10′ 9½" x 13′ 3½" **Kitchen:** 3.12m x 2.24m | 10′ 2½" x 7′ 4" **Living:** 4.27m x 4.31m | 14′ 0" x 14′1½"

**Balcony:** 4.04m x 1.5m | 13' 3" x 4' 11" **Typical garden** 4.33m x 1.5m | 4' 11" x 14'2½"

(ground floor only)

**PLOTS** 

**Fifth floor:** D5-04, D5-06