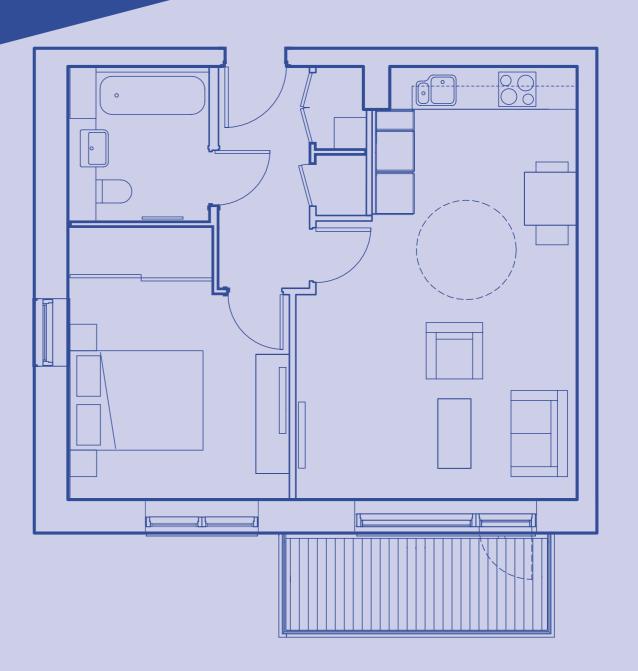

#### 1 BED STYLE 1 DIMENSIONS:

**Bedroom 1:** 3.26m x 4.06m | 10' 8" x 13' 4" **Kitchen:** 3.12m x 2.24m | 10' 2½" x 7' 4" **Living:** 4.27m x 4.3m | 14' 0" x 14'1½"

**Balcony:** 4.04m x 1.5m | 13′ 3″ x 4′ 11″