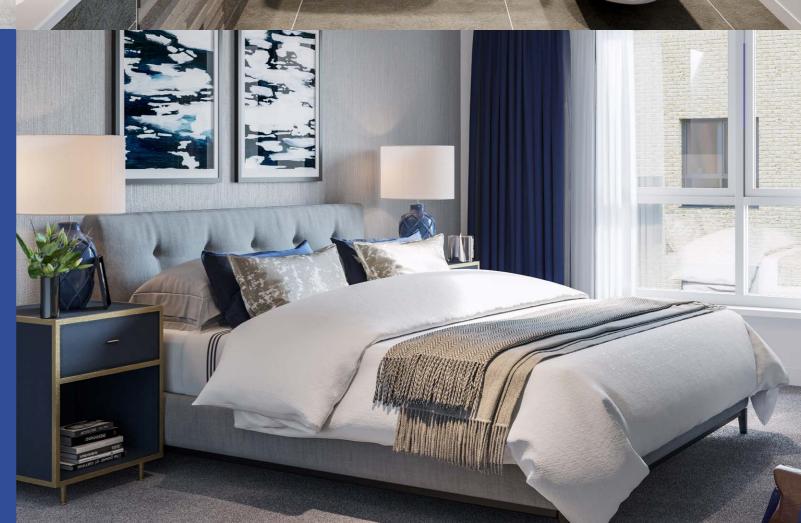

### **BEDROOM**

- Carpeted flooring
- Mirrored wardrobes

### **GENERAL**

- Oak finish flooring
- Brushed steel switches and sockets
- TV points
- Studio in living area
- 1 bedroom in living area and bedroom
- 2 bedroom in living room and bedroom 1