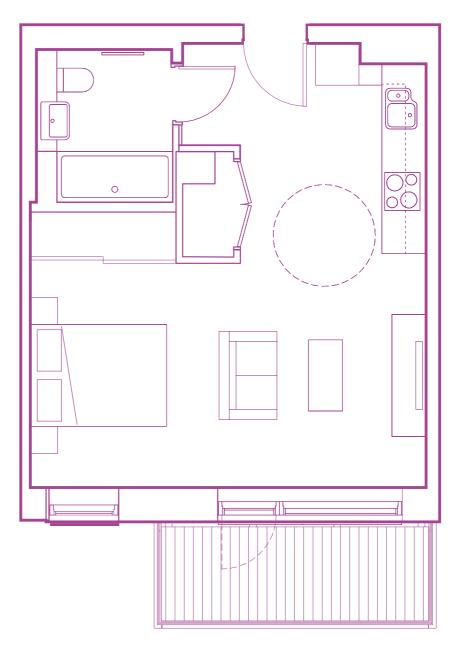

# STUDIO FLOORPLANS

#### PLOTS

Ground: DG-03, DG-06 First floor: D1-03, D1-06, D1-09 Second floor: D2-03, D2-06, D2-09 Third floor: D3-03, D3-06, D3-09 Fourth floor: D4-03, D4-06, D4-09

### STUDIO DIMENSIONS:

**Bedroom 1:** 2.77m x 4.05m | 9' 1" x 13' 3½" **Kitchen:** 1.62m x 3.1m | 5' 4" x 10' 2" **Living:** 3.04m x 3.45m | 9' 11½" x 11' 3½"

**Balcony:** 4.04m x 1.5m | 13' 3" x 4' 11" **Typical garden:** 4.84m x 1.5m | 4' 11" x 15' 10½"

(ground floor only)