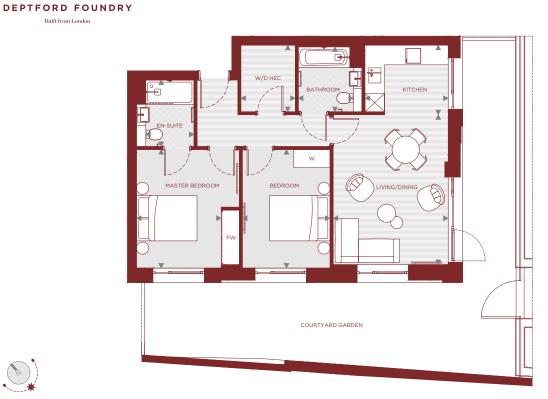

# FLOOR PLAN

# KEY

| С   | CUPBOARD                       |
|-----|--------------------------------|
| FW  | FITTED WARDROBE                |
| W   | SPACE FOR WARDROBE             |
| W/D | WASHER/DRYER                   |
| HEC | HEATING, ELECTRICAL COMPONENTS |

### INTERNAL DIMENSIONS

| 71 SQ M         | 767 SQ FT      |  |
|-----------------|----------------|--|
| KITCHEN         |                |  |
| 2750mm x 2300mm | 9'0" x 7'7"    |  |
| LIVING/DINING   |                |  |
| 3800mm x 4950mm | 12'6" x 16'3"  |  |
| MASTER BEDROOM  |                |  |
| 2800mm x 3920mm | 9'2" x 12'10"  |  |
| BEDROOM         |                |  |
| 2900mm x 3920mm | 9'6" × 12'10"  |  |
| BATHROOM        |                |  |
| 1820mm x 2140mm | 6'0" × 7'0"    |  |
| EN-SUITE        |                |  |
| 1590mm x 2200mm | 5'3" x 7'3"    |  |
| W/D HEC         |                |  |
| 1800mm x 2200mm | 5'11'' x 7'3'' |  |

## COURTYARD GARDEN

47 SQ M

508 SQ FT

Images are for illustrative purposes only. Accurate as at October 2016.