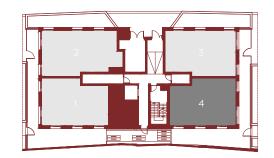

| SPACE FOR WARDROBE             |
| W/D | WASHER/DRYER                   |
| HEC | HEATING, ELECTRICAL COMPONENTS |

### INTERNAL DIMENSIONS

| 71 SQ M         | 767 SQ FT      |  |
|-----------------|----------------|--|
| KITCHEN         |                |  |
| 2750mm x 2300mm | 9'0" x 7'7"    |  |
| LIVING/DINING   |                |  |
| 3800mm x 4950mm | 12'6" x 16'3"  |  |
| MASTER BEDROOM  |                |  |
| 2800mm x 3920mm | 9'2" x 12'10"  |  |
| BEDROOM         |                |  |
| 2900mm x 3920mm | 9'6" × 12'10"  |  |
| BATHROOM        |                |  |
| 1820mm x 2140mm | 6'0" × 7'0"    |  |
| EN-SUITE        |                |  |
| 1590mm x 2200mm | 5'3" x 7'3"    |  |
| W/D HEC         |                |  |
| 1800mm x 2200mm | 5'11'' x 7'3'' |  |

# FLOOR PLAN





# LOCATION PLAN



## COURTYARD GARDEN

47 SQ M

508 SQ FT

Images are for illustrative purposes only. Accurate as at October 2016.