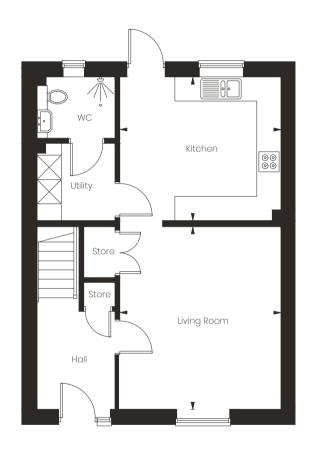

## **DIMENSIONS**

| Kitchen        | 4.03m x 3.61m | 13'3" x 11'10" |
|----------------|---------------|----------------|
| Living Room    | 4.57m x 4.03m | 15'0" x 13'3"  |
| Master Bedroom | 3.68m x 3.10m | 12'1" x 10'2"  |
| Bedroom 2      | 3.97m x 2.84m | 13'0" x 9'4"   |
| Bedroom 3      | 3.10m x 2.32m | 10'2" x 7'7"   |

Ground Floor

First Floor

Disclaimer: Room dimensions if shown are subject to change and are for guidance only. Whilst we endeavour to make our property details accurate and reliable these particulars are set out as a general outline only for the guidance of intended purchasers or lessees and do not constitute as a full or part offer or contract. Other details are given without responsibility and intending purchasers or tenants should not rely on them as statements or representations of fact but must satisfy themselves by inspection or otherwise as to the correctness of them. The purchaser is advised to obtain verification from their Solicitor or Surveyor to their own satisfaction.