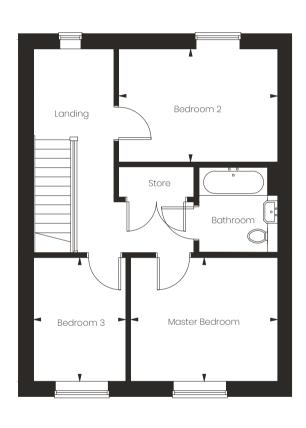

## **DIMENSIONS**

| Kitchen        | 4.03m x 3.61m | 13'3" x 11'10" |
|----------------|---------------|----------------|
| Living Room    | 4.57m x 4.03m | 15'0" x 13'3"  |
| Master Bedroom | 3.68m x 3.10m | 12'1" x 10'2"  |
| Bedroom 2      | 3.97m x 2.84m | 13'0" x 9'4"   |
| Bedroom 3      | 3.10m x 2.32m | 10'2" x 7'7"   |

Ground Floor

First Floor

Disclaimer: Room dimensions if shown are subject to change and are for guidance only. Whilst we endeavour to make our property details accurate and reliable these particulars are set out as a general outline only for the guidance of intended purchasers or lessees and do not constitute as a full or part offer or contract. Other details are given without responsibility and intending purchasers or tenants should not rely on them as statements or representations of fact but must satisfy themselves by inspection or otherwise as to the correctness of them. The purchaser is advised to obtain verification from their Solicitor or Surveyor to their own satisfaction.