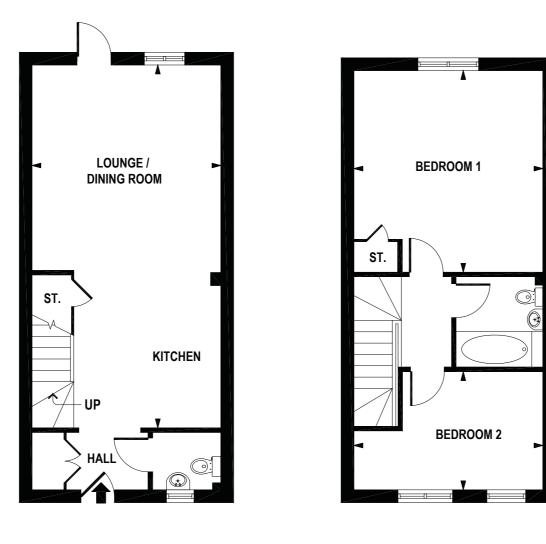

## Northstowe (H11), Cambridgeshire Two Bedroom House

**GROUND FLOOR** 

|                                | METRI C             | IMPERIA L        |
|--------------------------------|---------------------|------------------|
| LOUNGE / DINING ROOM / KITCHEN | 8.01m x 4.17m       | 26'5 x 13'9      |
| BEDROOM 1                      | 4.45m x 4.17m       | 14'8 x 13'9      |
| BEDROOM 2                      | 4.17m (max) x 2.61m | 13'9 (max) x 8'7 |