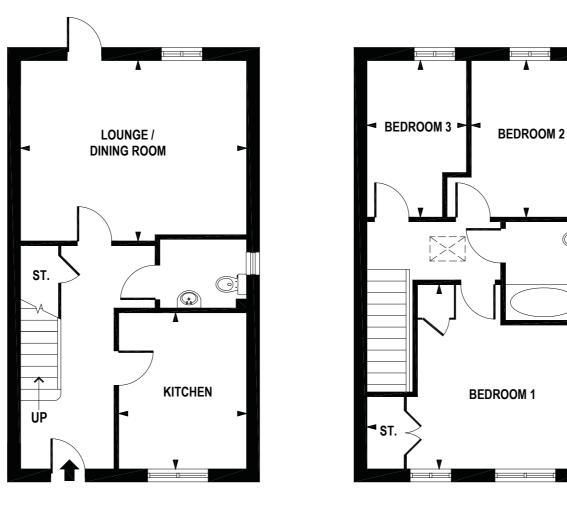

## Northstowe (H11), Cambridgeshire Three Bedroom House

GROUND FLOOR

FIRST FLOOR

|                      | METRI C             | IMPERIA L          |
|----------------------|---------------------|--------------------|
| LOUNGE / DINING ROOM | 4.92m x 3.93m (max) | 16'3 x 12'11 (max) |
| KITCHEN              | 3.40m x 2.78m       | 11'2 x 9'2         |
| BEDROOM 1            | 4.92m (max) x 4.01m | 16'3 (max) x 13'3  |
| BEDROOM 2            | 3.41m x 2.66m       | 11'3 x 8'9         |
| BEDROOM 3            | 3.41m x 2.17m (max) | 11'3 x 7'2 (max)   |