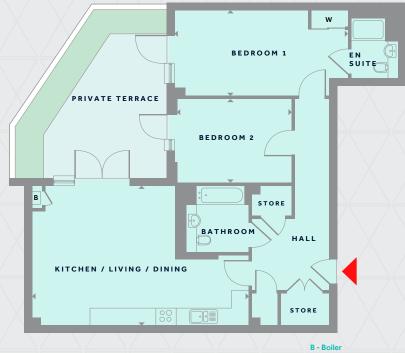

# **Ground Floor Apartment 26**

#### **Overall Internal Area** 94.4 m2 / 1017 ft2

Kitchen / Living / Dining 7.60m x 5.15m / 24' 11" x 16'11"

Bedroom 1 6.09m x 3.15m / 20' 0" x 10'4"

**Bedroom 2** 4.02m x 3.09m / 13'2" x 10' 2"

Bathroom 2.45m x 2.45m / 8'3" x 8'3"

W - Wardrobe

be able to apply for, transfer or purchase parking permits from the local borough council.

é

6

6

6

é

é