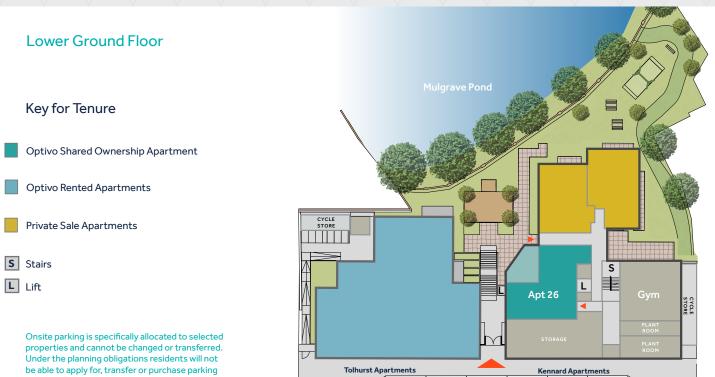

W - Wardrobe

be able to apply for, transfer or purchase parking permits from the local borough council.

é

6

6

6

é

é