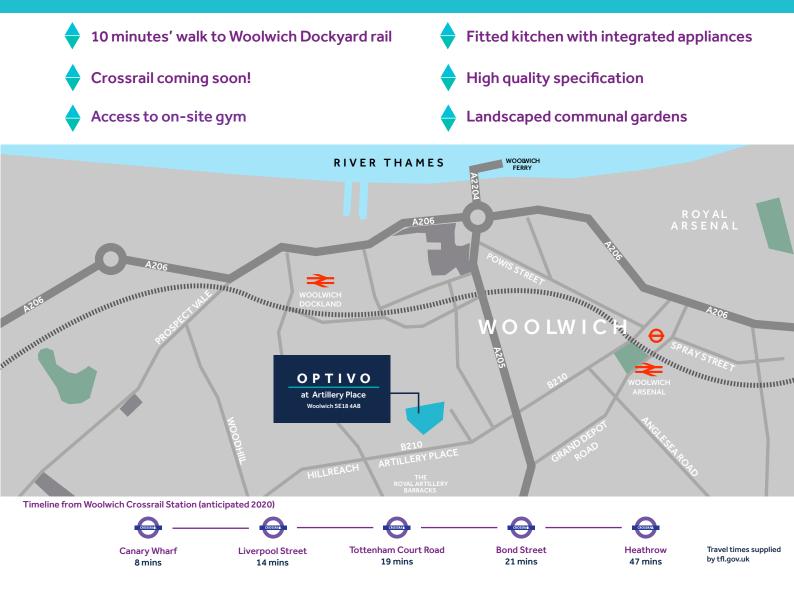

# ΟΡΤΙΥΟ

at Artillery Place

Woolwich SE18

#### 2 Bedroom Apartment with Shared Ownership



# **Ground Floor Apartment 26**

#### **Overall Internal Area** 94.4 m2 / 1017 ft2

Kitchen / Living / Dining 7.60m x 5.15m / 24' 11" x 16'11"

Bedroom 1 6.09m x 3.15m / 20' 0" x 10'4"

**Bedroom 2** 4.02m x 3.09m / 13'2" x 10' 2"

Bathroom 2.45m x 2.45m / 8'3" x 8'3"



W - Wardrobe



be able to apply for, transfer or purchase parking permits from the local borough council.



é

6

6

6

é

é

### Call now to arrange your viewing 0800 012 1442

www.optivo.org.uk

## sales@optivo.org.uk

Artillery Place is a marketing name only. These particulars are set out in good faith and are intended to give a general idea of the property but they do not form part of any specification or contract. The dimensions are approximate and may vary depending on interior finish. By the time you read this,